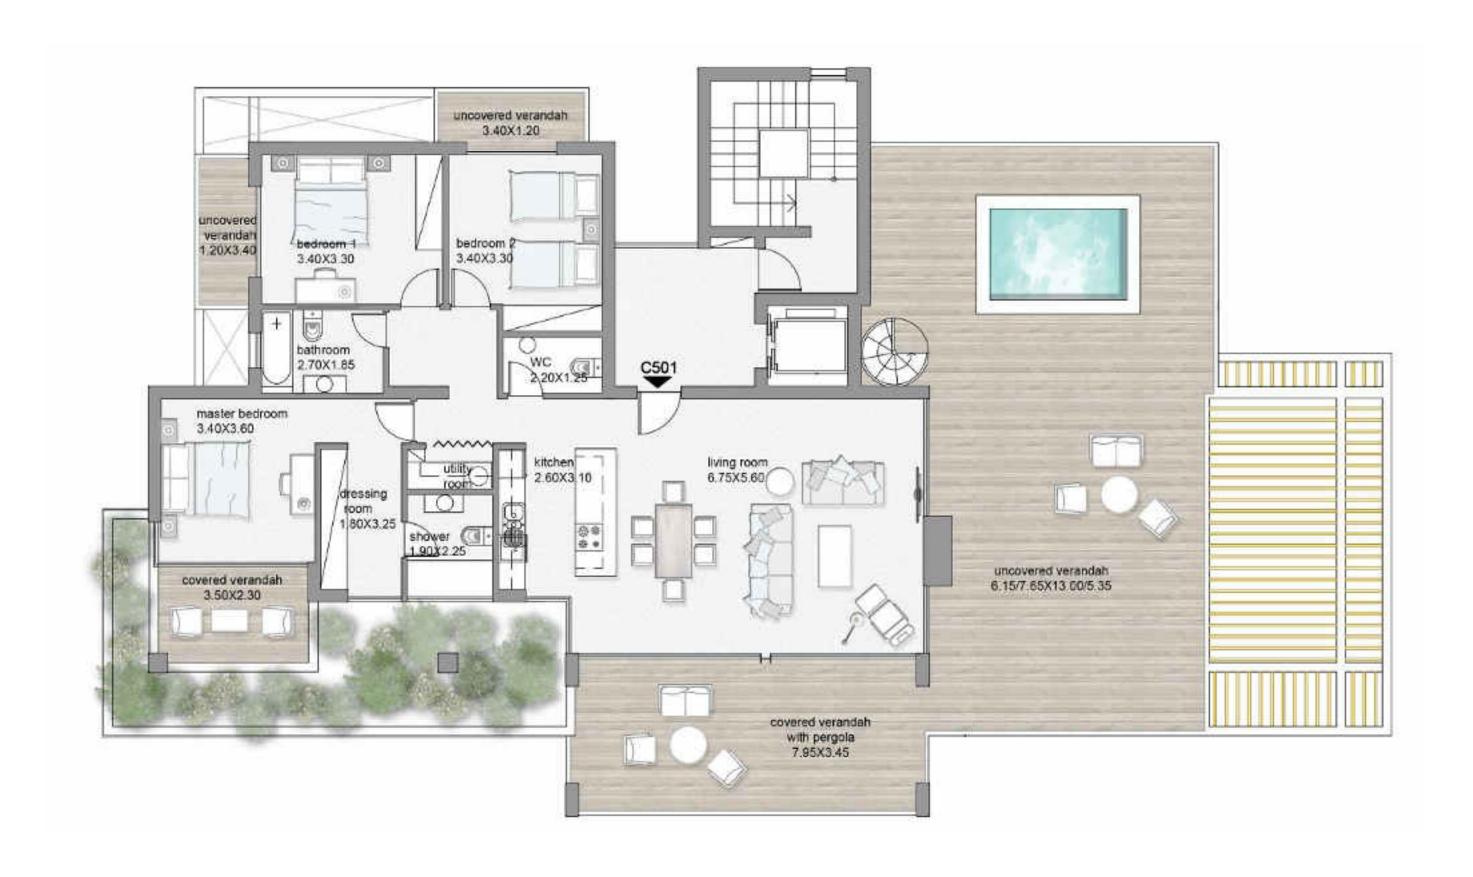

### **CAFES & BARS**

Just 1 km away from a wide selection of chic cafes and beach bars.



### **SANDY BEACHES**

A selection of sandy beaches are within 3 km away.



### **KINGS AVENUE MALL**

Only 3 km away of an impressive full concept shopping mall, with entertainment venues, cafes and restaurants.





















### SAMPLE 2 BEDROOM APARTMENT BLOCKS A & C

Total cov. area from 108 to 119 m<sup>2</sup>



### SAMPLE 2 BEDROOM APARTMENT BLOCK B

Total cov. area from 108 to 125 m<sup>2</sup>













### SAMPLE 3 BEDROOM APARTMENT BLOCKS A & C

Total cov. Area from 161 to 195 m<sup>2</sup>



### SAMPLE 3 BEDROOM APARTMENT BLOCK B

Total cov. Area from 169 to 174 m<sup>2</sup>

















## SAMPLE 3 BEDROOM PENTHOUSE BLOCKS A & C

Total cov. area 139 m<sup>2</sup>















## BLOCK B 501

## 3 Bedroom Penthouse, Total cov. area 180 m<sup>2</sup>