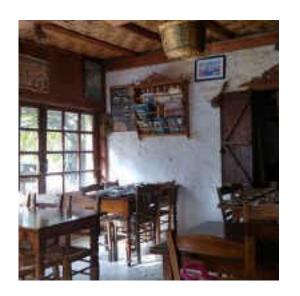

# Traditional & Contemporary Dining

Pafos is well known for its seafood and local produce, and as such its local restaurants are known for the quality and freshness of their cuisine. Pafos offers a wide selection of traditional taverns, family-friendly restaurants, stylish cafés and some of the best seafood restaurants on the island.

Tavern 1 km