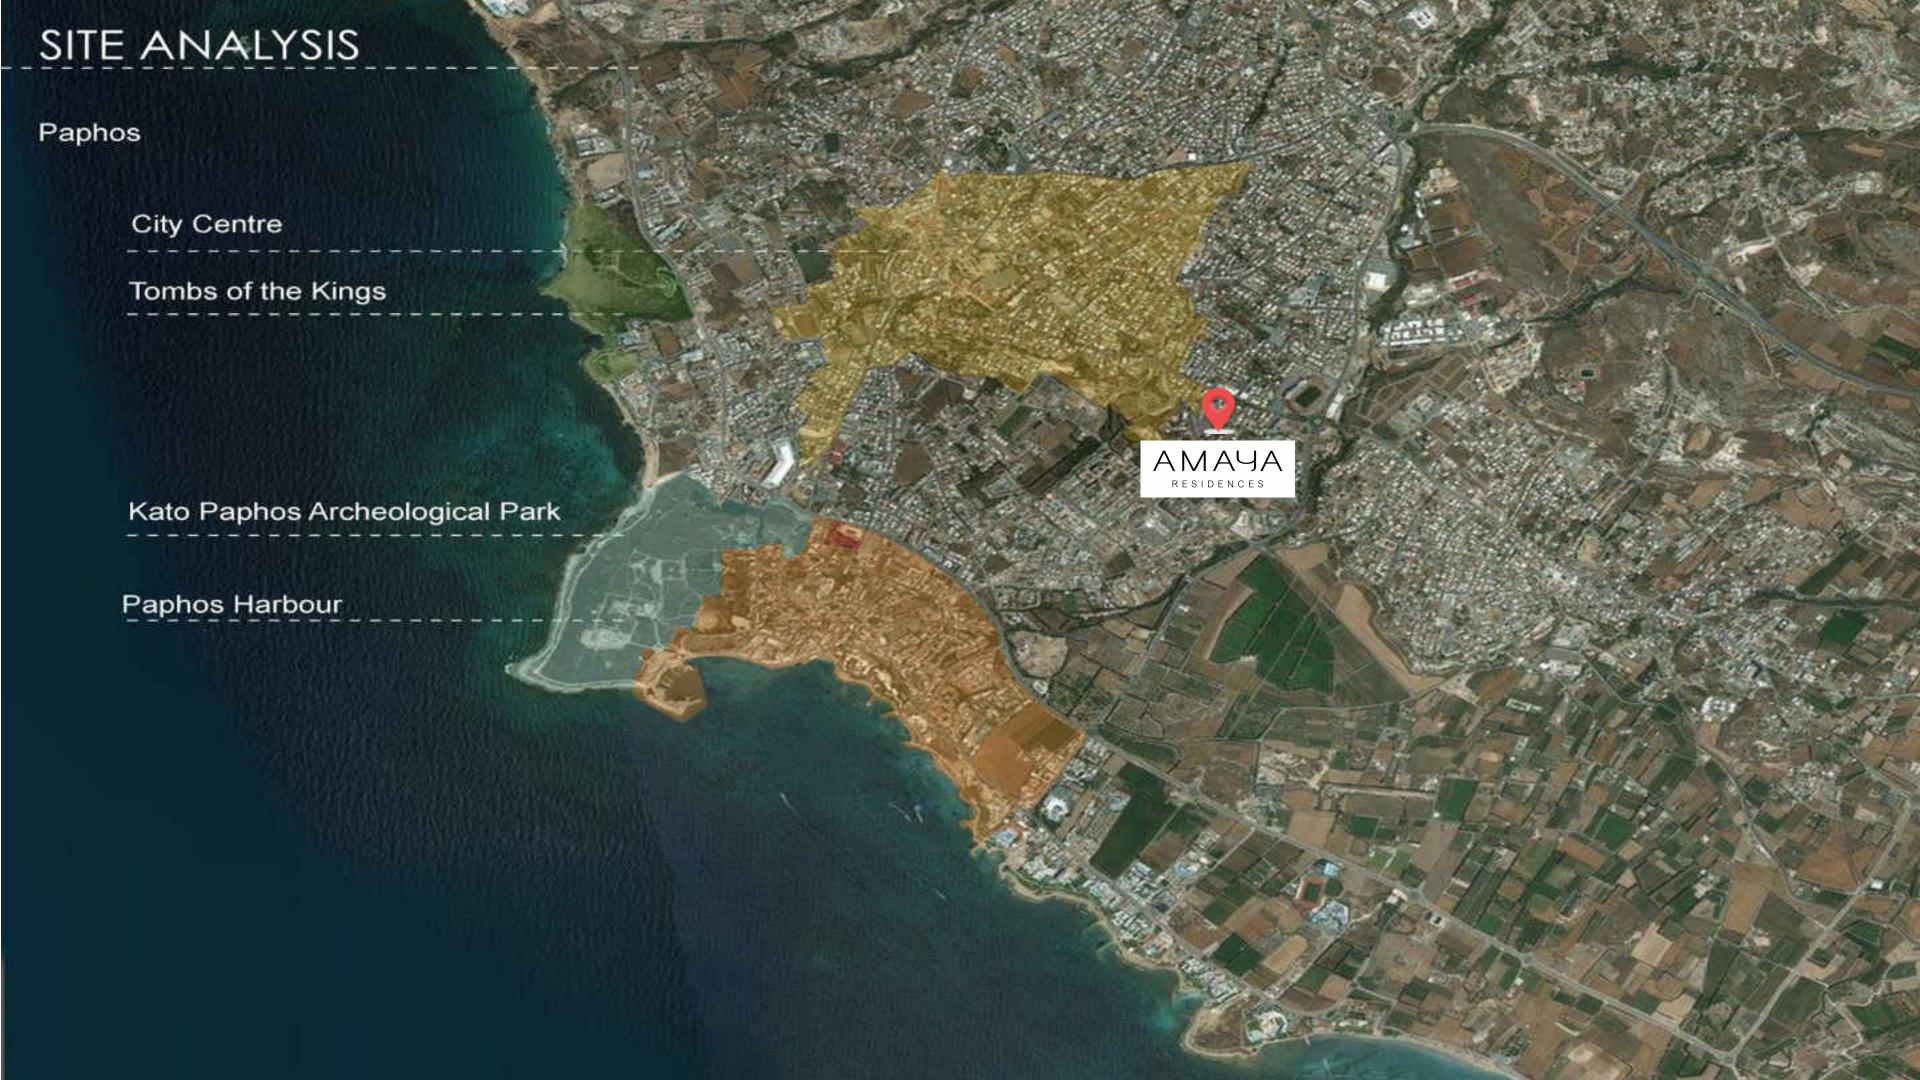

### The City of Beauty

Pafos, with its charming harbour and medieval fort, offers cosmopolitan living, beautiful scenery and significant historical sites. It was the capital of Cyprus for 600 years in ancient times and its archaeological legacy is such that UNESCO put the whole town on its World Cultural Heritage list.

### UNESCO World Heritage Site

The town of Pafos is of outstanding universal value and it is included in the official UNESCO list of cultural and natural treasures of the world heritage. These historical sites date back thousands of years and include ancient theatres and colorful mosaics, to impressive fortresses and underground tombs.

### Pafos

Pafos' historic city charm is complemented by a vast array of stunning beaches, perhaps the best on the island, an excellent selection of stylish cafes and restaurants, modern amenities, a buzzing nightlife and many interesting attractions. It is also home to Cyprus' national park, the Akamas.