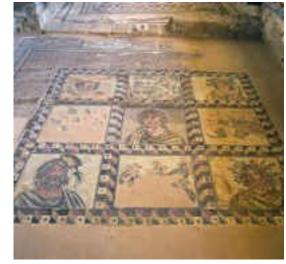

### UNESCO World Heritage Site

The town of Pafos is of outstanding universal value and it is included in the official UNESCO list of cultural and natural treasures of the world heritage. These historical sites date back thousands of years and include ancient theatres and colorful mosaics, to impressive fortresses and underground tombs.