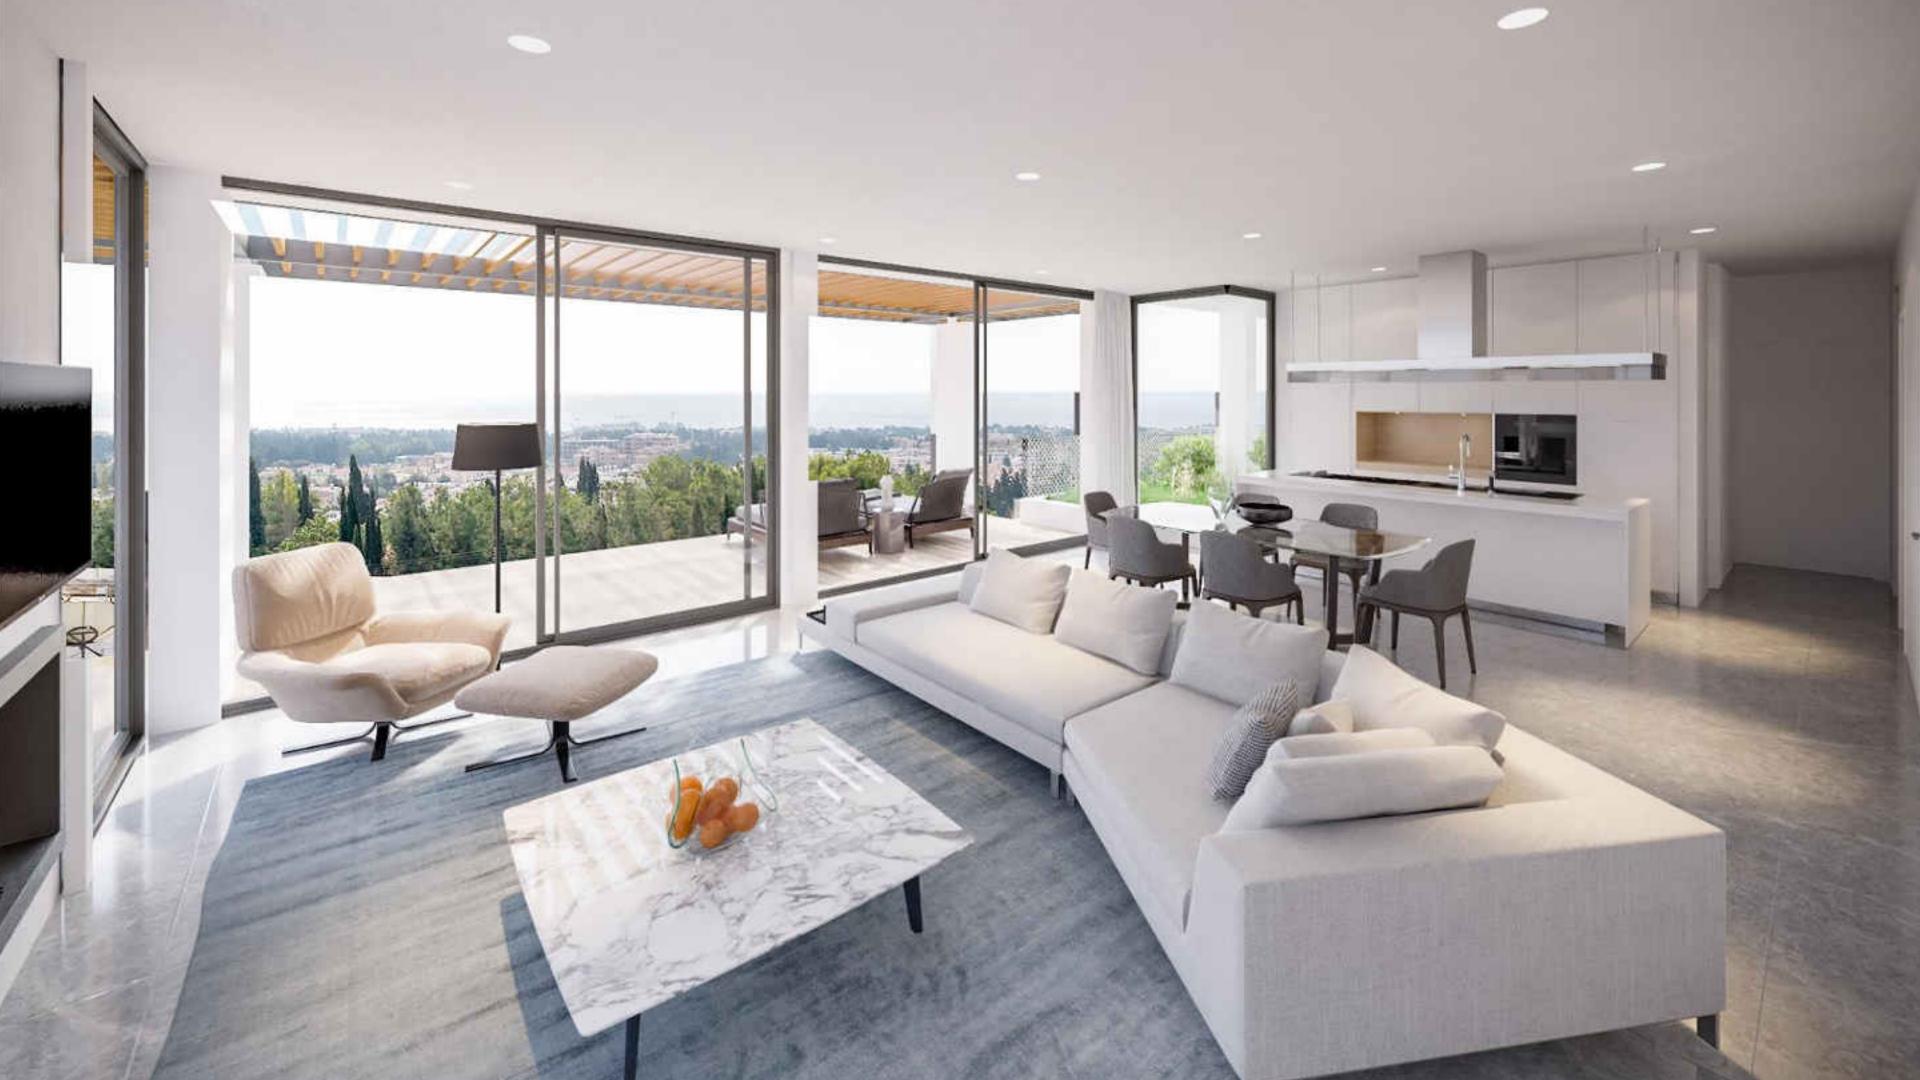

## SAMPLE 3 BEDROOM PENTHOUSE BLOCKS A & C

Total cov. area 139 m<sup>2</sup>

## 3 Bedroom Penthouse, Total cov. area 180 m<sup>2</sup>