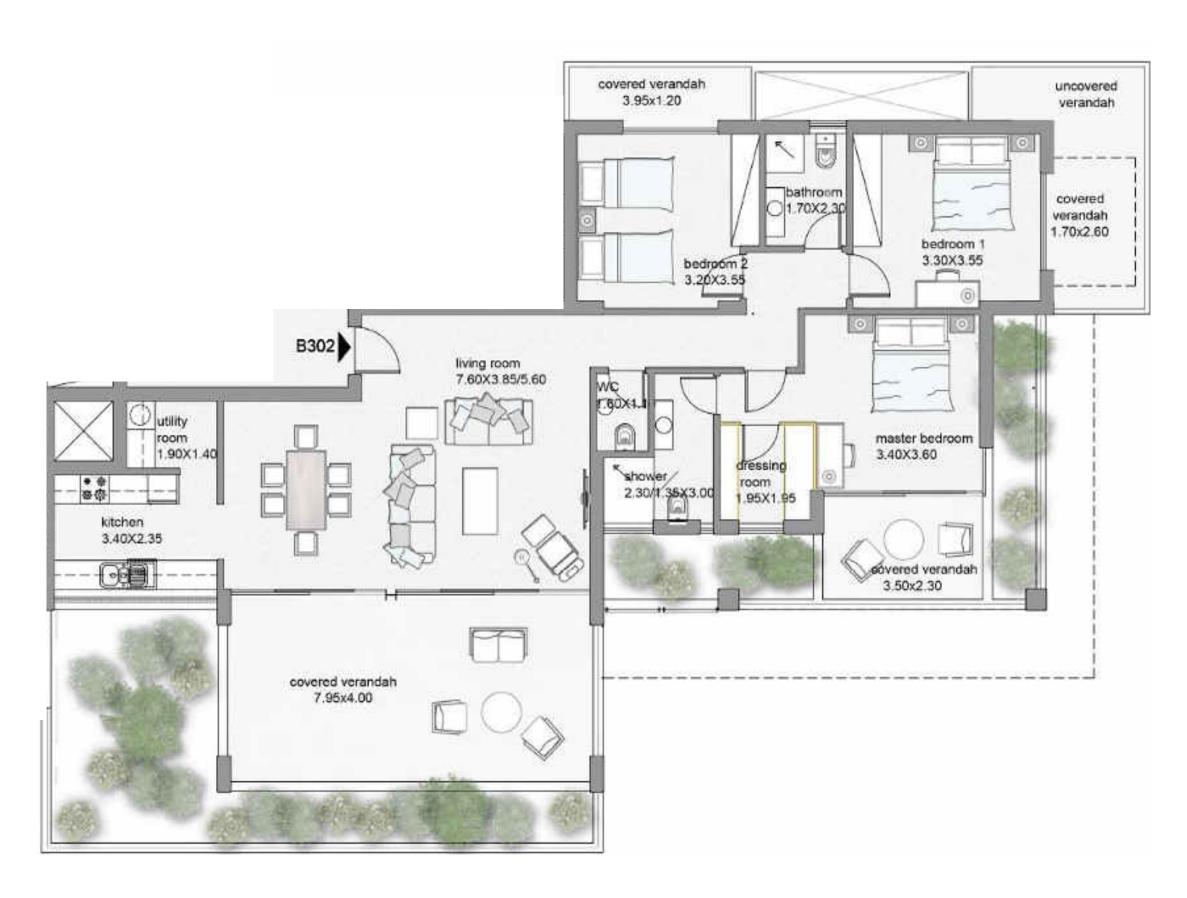

### SAMPLE 3 BEDROOM APARTMENT BLOCK B

Total cov. Area from 169 to 174 m<sup>2</sup>