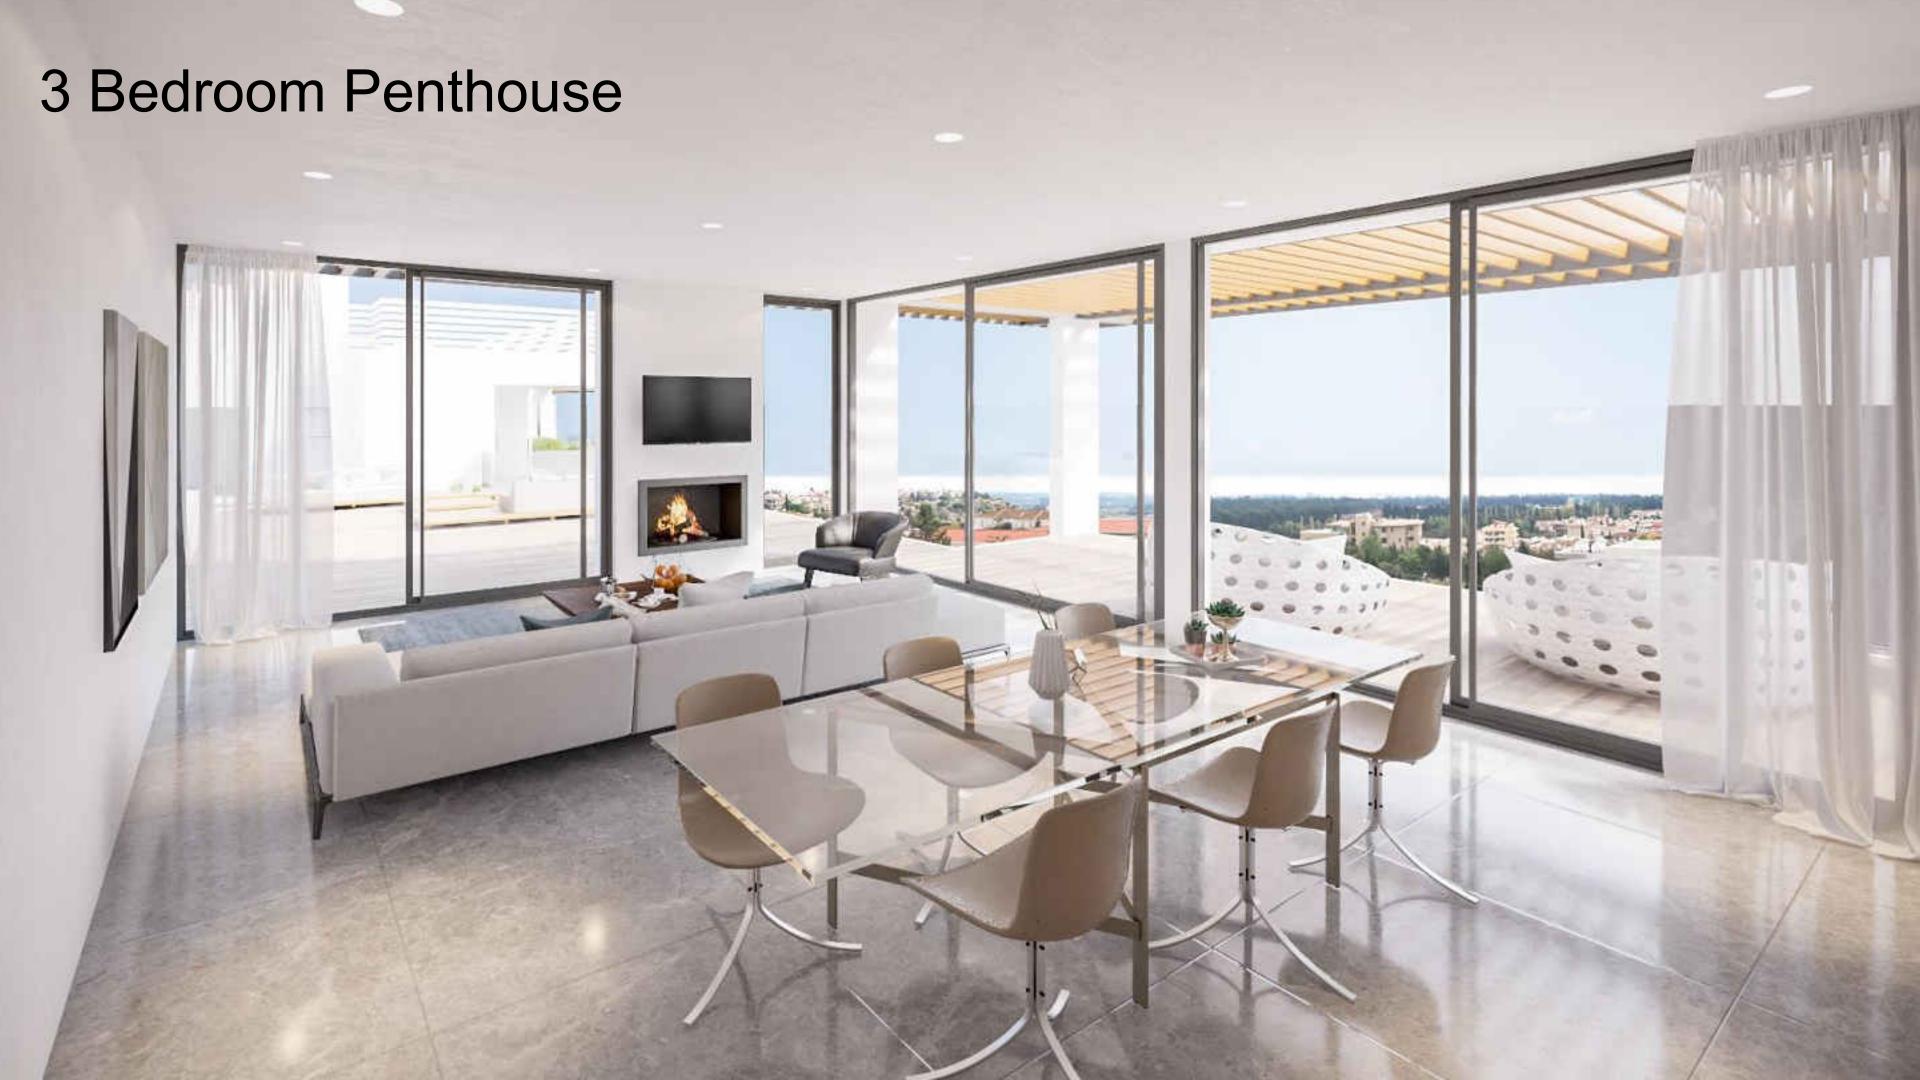

## SAMPLE 3 BEDROOM PENTHOUSE BLOCKS A & C

Total cov. area 139 m<sup>2</sup>

## 3 Bedroom Penthouse, Total cov. area 180 m<sup>2</sup>