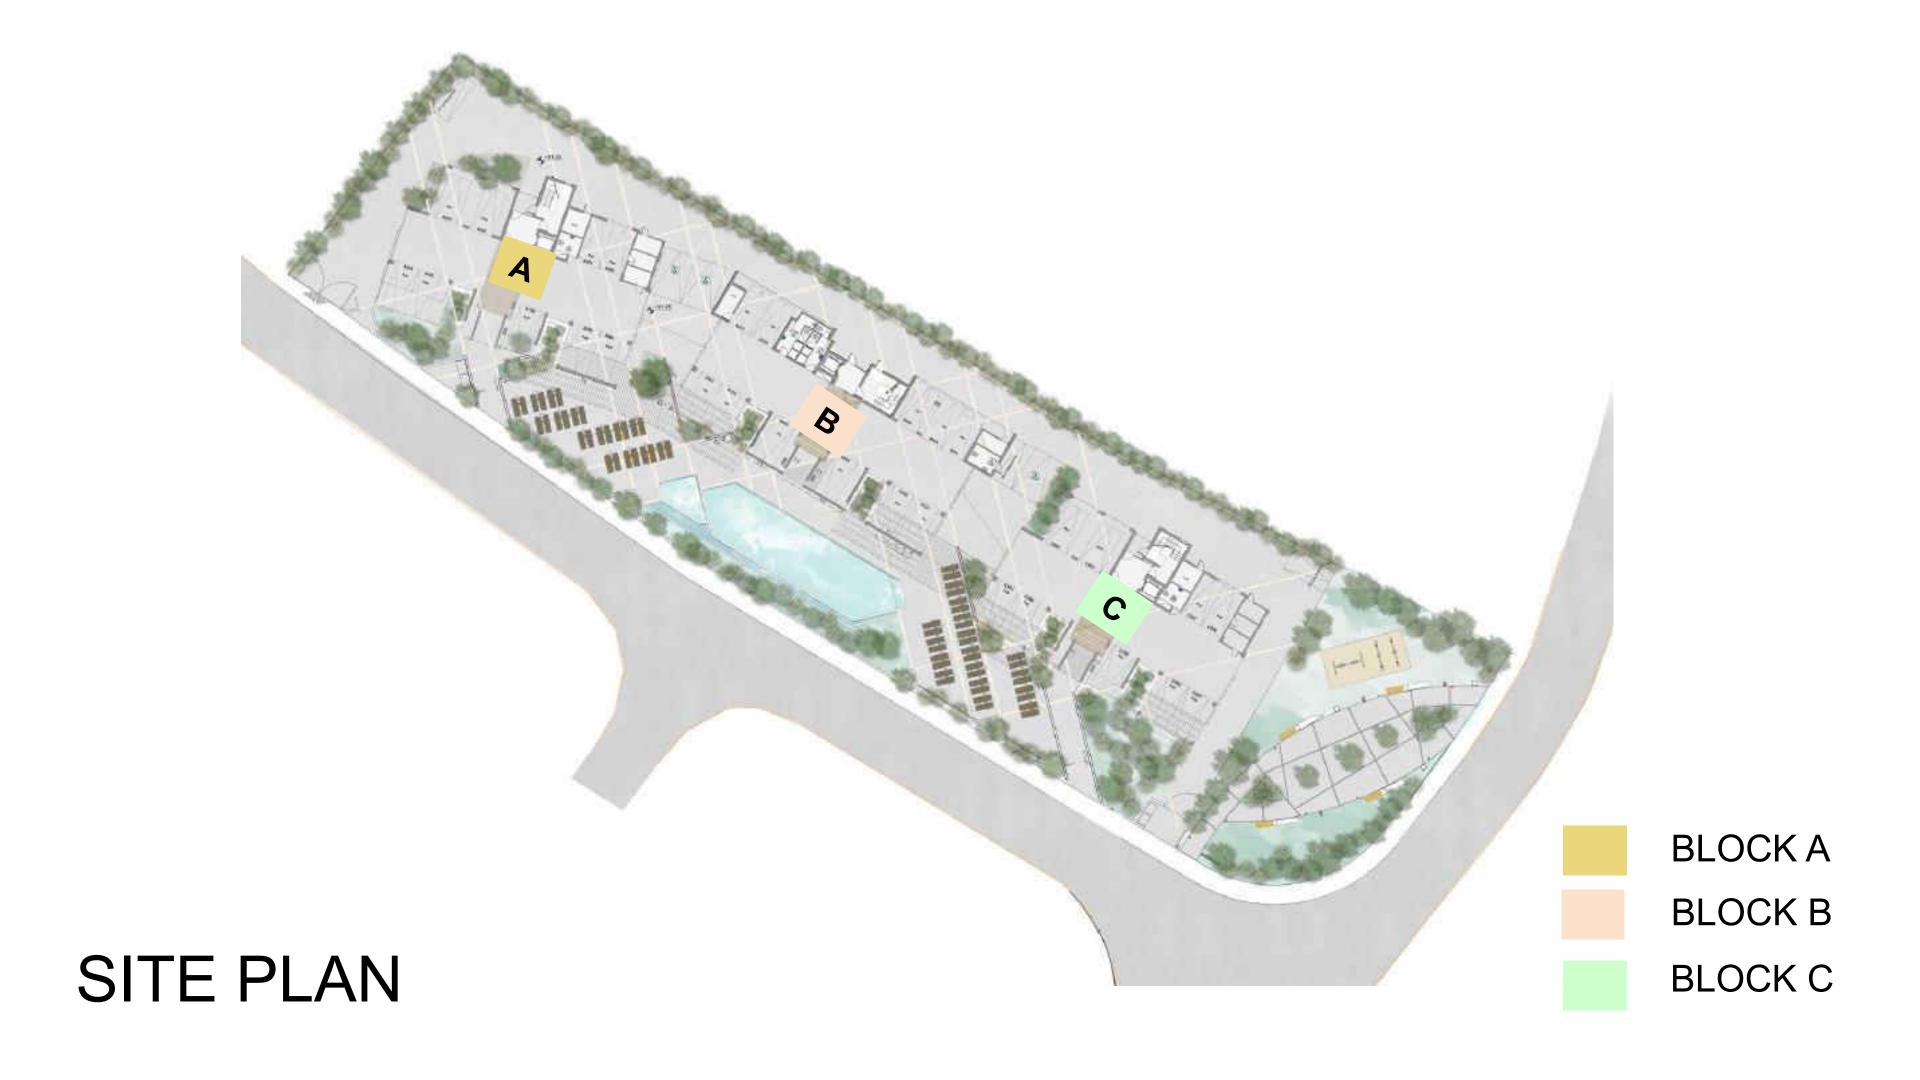

### SAMPLE 2 BEDROOM APARTMENT BLOCKS A & C

Total cov. area from 108 to 119 m<sup>2</sup>

### SAMPLE 2 BEDROOM APARTMENT BLOCK B

Total cov. area from 108 to 125 m<sup>2</sup>

### SAMPLE 3 BEDROOM APARTMENT BLOCKS A & C

Total cov. Area from 161 to 195 m<sup>2</sup>

### SAMPLE 3 BEDROOM APARTMENT BLOCK B

Total cov. Area from 169 to 174 m<sup>2</sup>