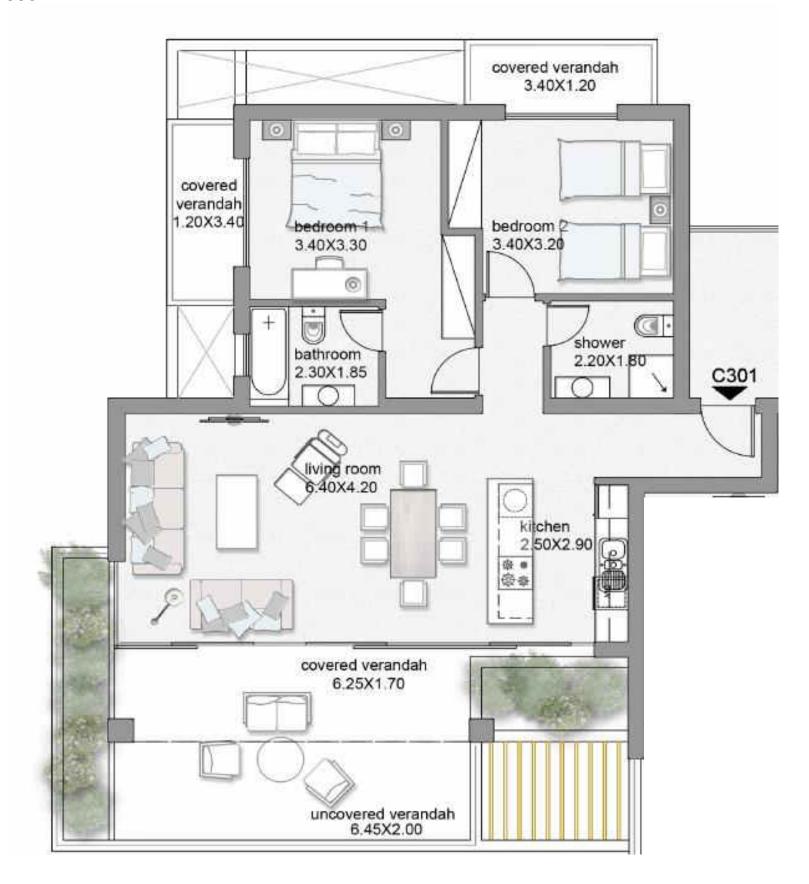

### SAMPLE 2 BEDROOM APARTMENT BLOCKS A & C

Total cov. area from 108 to 119 m<sup>2</sup>