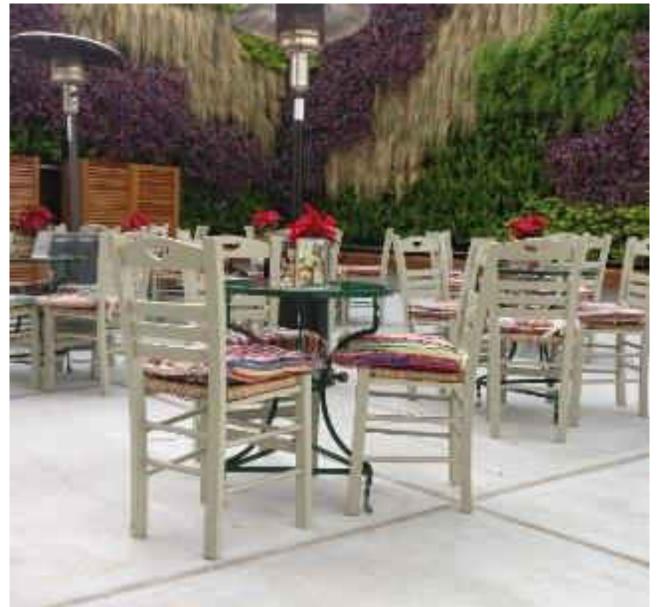

# Traditional & Contemporary Dining

Pafos is well known for its seafood and local produce, and as such its local restaurants are known for the quality and freshness of their cuisine. Pafos offers a wide selection of traditional taverns, family-friendly restaurants, stylish cafés and some of the best seafood restaurants on the island.

### **CAFES & BARS**

Just 1 km away from a wide selection of chic cafes and beach bars.