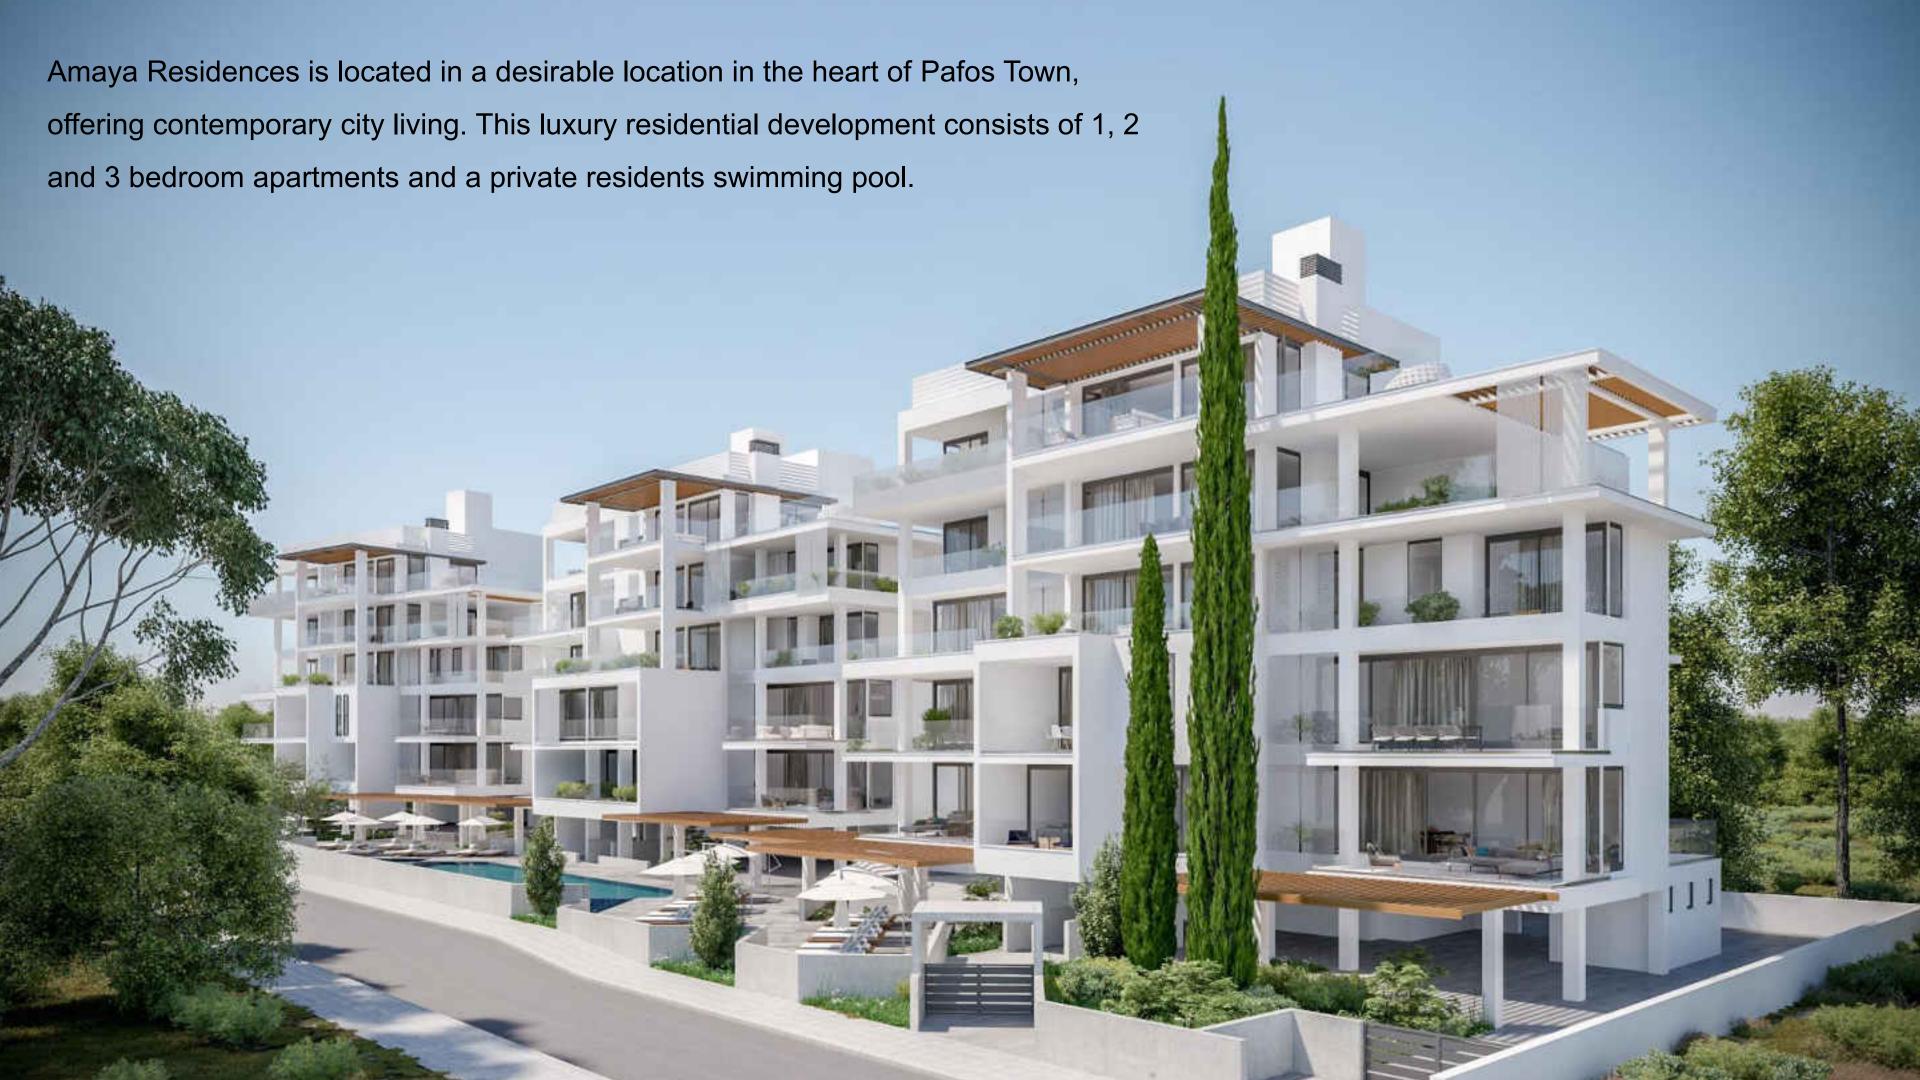

sh National Curriculum

## AMAYA

RESIDENCES







### A Five Star Location

Amaya Residences is located minutes away from Pafos' 5 star hotels.











**Elysium Hotel** 

**Annabelle Hotel** 

Almyra Hotel

Olympic Lagoon Resort

**Athena Beach Hotel** 

# Amenities

# AMENITIES NEAR AMAYA RESIDENCES



Bakery 2 km



Supermarket 3 km



Private English School 5.5 km



Private Hospital 0.5 km



Pharmacy 1.5 km



Petrol Station 1.2 km



Sporting Centre 2 km



Tavern 1 km



### **CAFES & BARS**

Just 1 km away from a wide selection of chic cafes and beach bars.



### **SANDY BEACHES**

A selection of sandy beaches are within 3 km away.



### **KINGS AVENUE MALL**

Only 3 km away of an impressive full concept shopping mall, with entertainment venues, cafes and restaurants.





















### SAMPLE 2 BEDROOM APARTMENT BLOCKS A & C

Total cov. area from 108 to 119 m<sup>2</sup>



### SAMPLE 2 BEDROOM APARTMENT BLOCK B

Total cov. area from 108 to 125 m<sup>2</sup>













### SAMPLE 3 BEDROOM APARTMENT BLOCKS A & C

Total cov. Area from 161 to 195 m<sup>2</sup>



### SAMPLE 3 BEDROOM APARTMENT BLOCK B

Total cov. Area from 169 to 174 m<sup>2</sup>

















## SAMPLE 3 BEDROOM PENTHOUSE BLOCKS A & C

Total cov. area 139 m<sup>2</sup>















## BLOCK B 501

## 3 Bedroom Penthouse, Total cov. area 180 m<sup>2</sup>