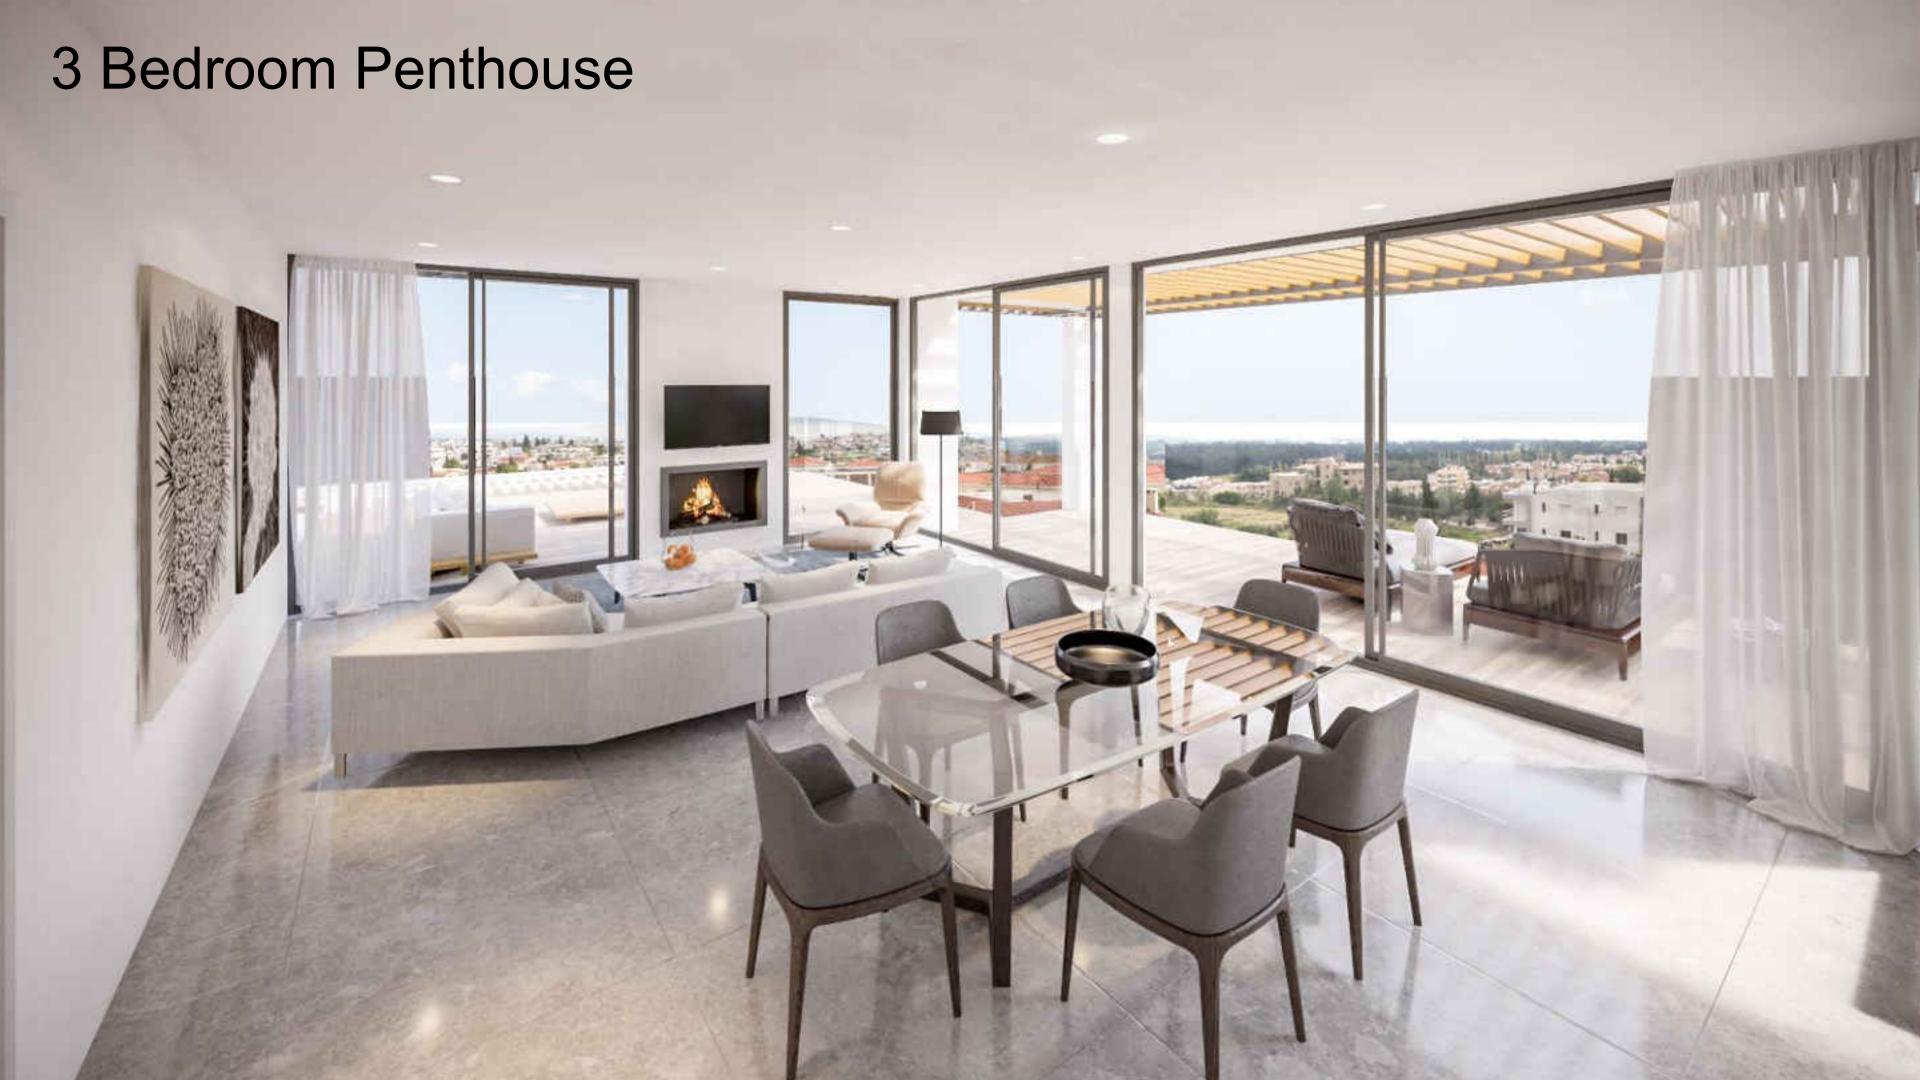

## SAMPLE 3 BEDROOM PENTHOUSE BLOCKS A & C

Total cov. area 139 m<sup>2</sup>

## 3 Bedroom Penthouse, Total cov. area 180 m<sup>2</sup>