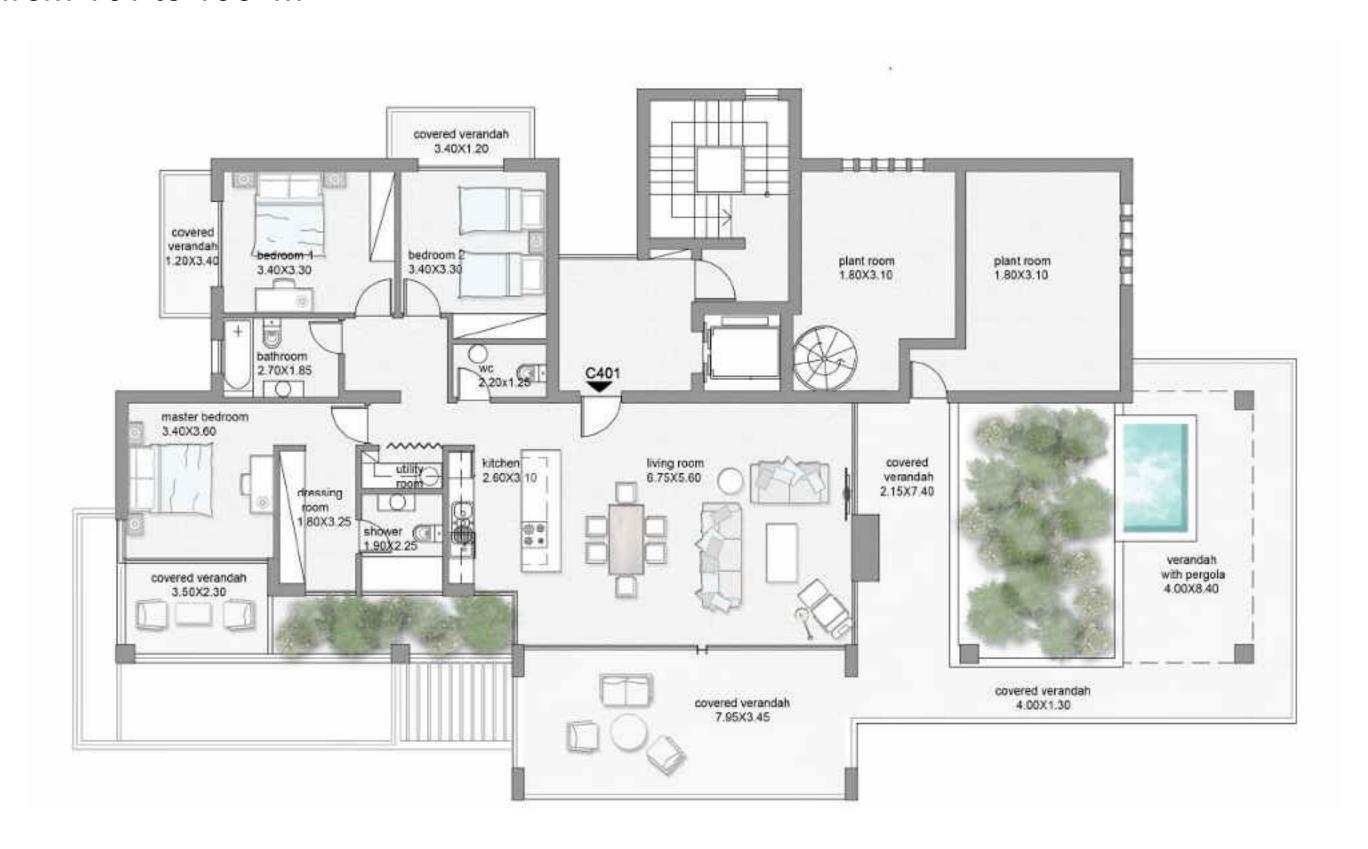

DENCES



Bakery 2 km



Supermarket 3 km



Private English School 5.5 km



Private Hospital 0.5 km



Pharmacy 1.5 km



Petrol Station 1.2 km



Sporting Centre 2 km



Tavern 1 km



### **CAFES & BARS**

Just 1 km away from a wide selection of chic cafes and beach bars.



### **SANDY BEACHES**

A selection of sandy beaches are within 3 km away.



### **KINGS AVENUE MALL**

Only 3 km away of an impressive full concept shopping mall, with entertainment venues, cafes and restaurants.





















### SAMPLE 2 BEDROOM APARTMENT BLOCKS A & C

Total cov. area from 108 to 119 m<sup>2</sup>



### SAMPLE 2 BEDROOM APARTMENT BLOCK B

Total cov. area from 108 to 125 m<sup>2</sup>













### SAMPLE 3 BEDROOM APARTMENT BLOCKS A & C

Total cov. Area from 161 to 195 m<sup>2</sup>



### SAMPLE 3 BEDROOM APARTMENT BLOCK B

Total cov. Area from 169 to 174 m<sup>2</sup>

















## SAMPLE 3 BEDROOM PENTHOUSE BLOCKS A & C

Total cov. area 139 m<sup>2</sup>















## BLOCK B 501

## 3 Bedroom Penthouse, Total cov. area 180 m<sup>2</sup>