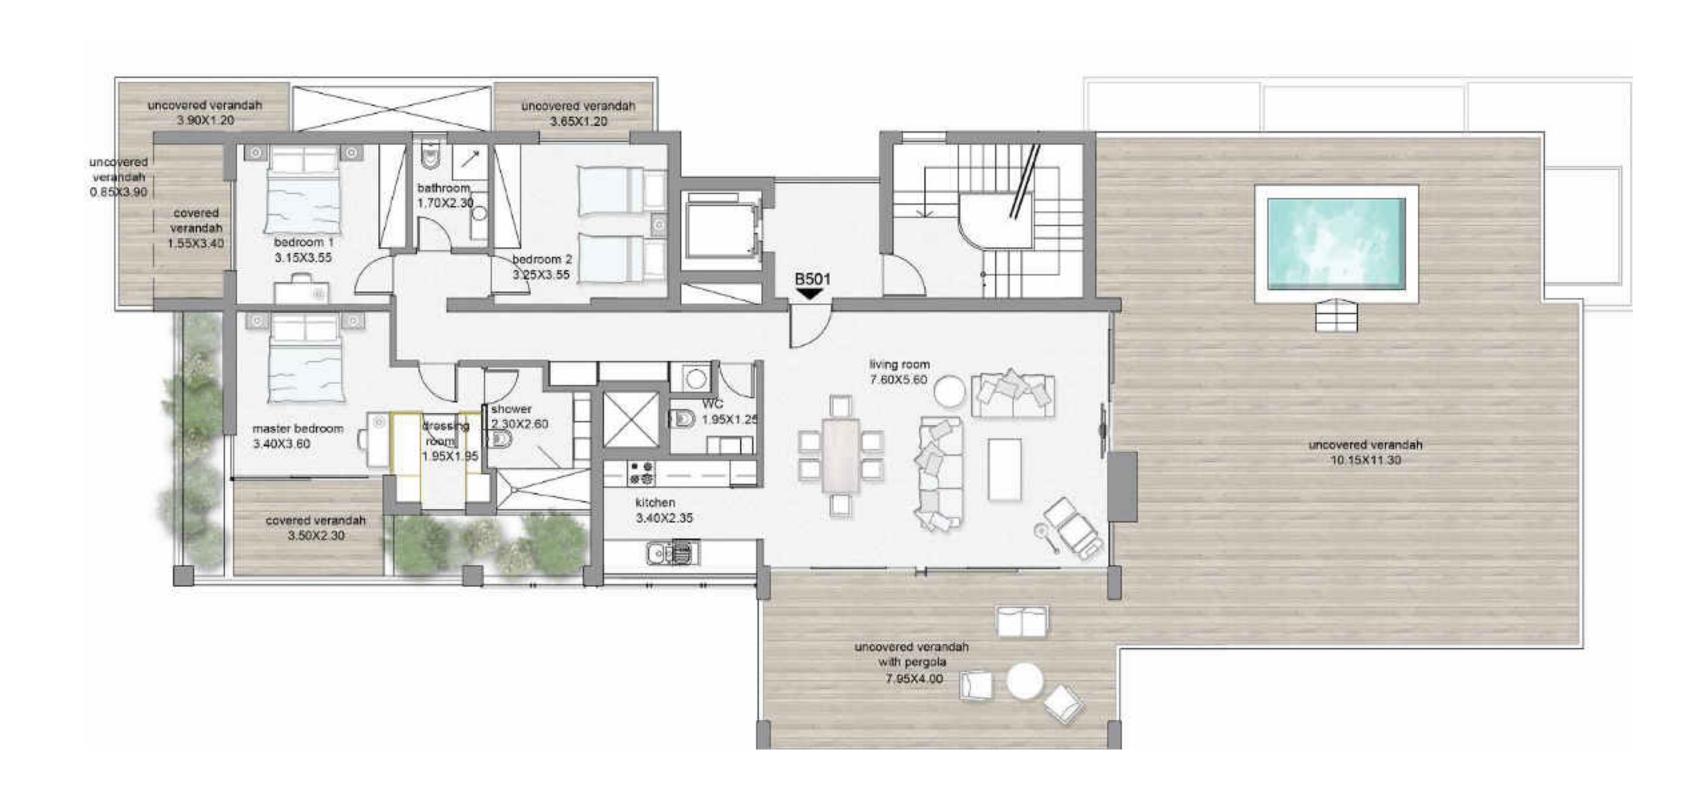

rs.



### **SANDY BEACHES**

A selection of sandy beaches are within 3 km away.



### **KINGS AVENUE MALL**

Only 3 km away of an impressive full concept shopping mall, with entertainment venues, cafes and restaurants.





















### SAMPLE 2 BEDROOM APARTMENT BLOCKS A & C

Total cov. area from 108 to 119 m<sup>2</sup>



### SAMPLE 2 BEDROOM APARTMENT BLOCK B

Total cov. area from 108 to 125 m<sup>2</sup>













### SAMPLE 3 BEDROOM APARTMENT BLOCKS A & C

Total cov. Area from 161 to 195 m<sup>2</sup>



### SAMPLE 3 BEDROOM APARTMENT BLOCK B

Total cov. Area from 169 to 174 m<sup>2</sup>

















## SAMPLE 3 BEDROOM PENTHOUSE BLOCKS A & C

Total cov. area 139 m<sup>2</sup>















## BLOCK B 501

## 3 Bedroom Penthouse, Total cov. area 180 m<sup>2</sup>