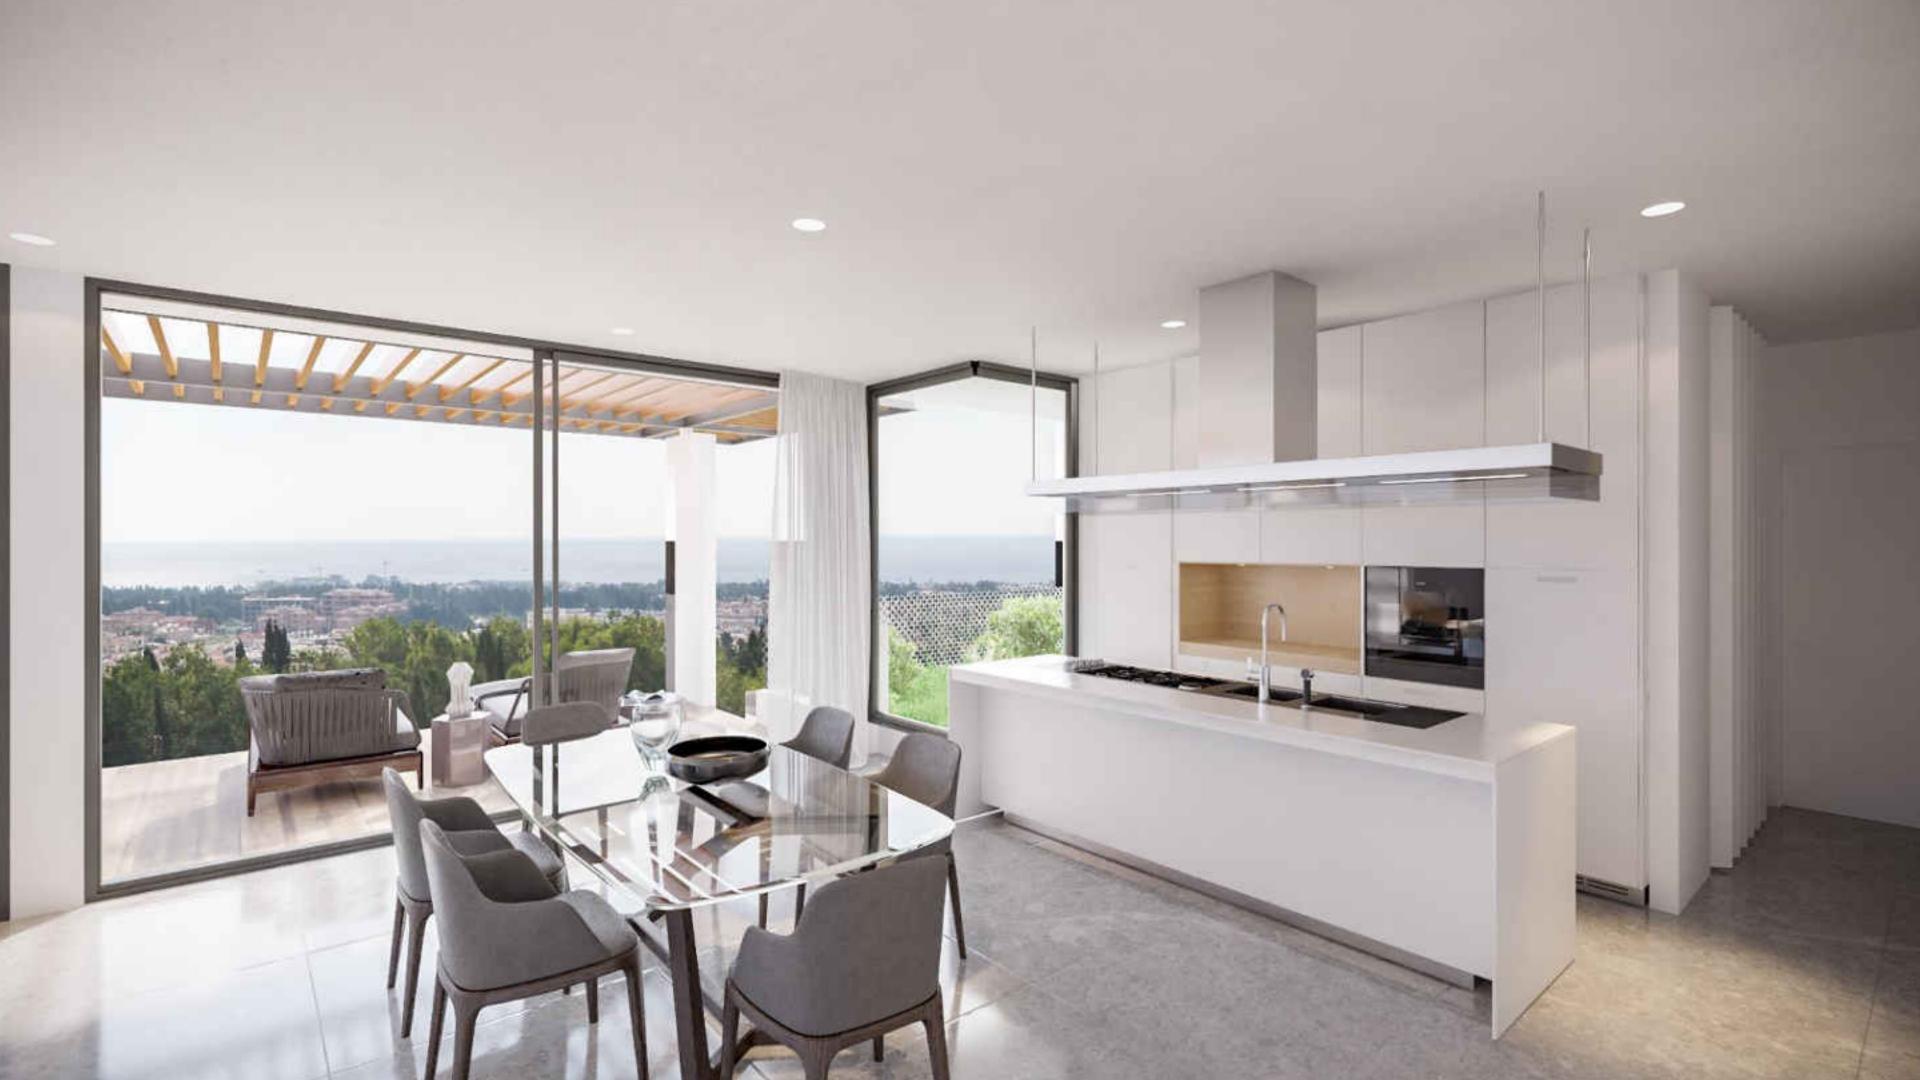

### SAMPLE 2 BEDROOM APARTMENT BLOCKS A & C

Total cov. area from 108 to 119 m<sup>2</sup>

### SAMPLE 2 BEDROOM APARTMENT BLOCK B

Total cov. area from 108 to 125 m<sup>2</sup>

### SAMPLE 3 BEDROOM APARTMENT BLOCKS A & C

Total cov. Area from 161 to 195 m<sup>2</sup>

### SAMPLE 3 BEDROOM APARTMENT BLOCK B

Total cov. Area from 169 to 174 m<sup>2</sup>