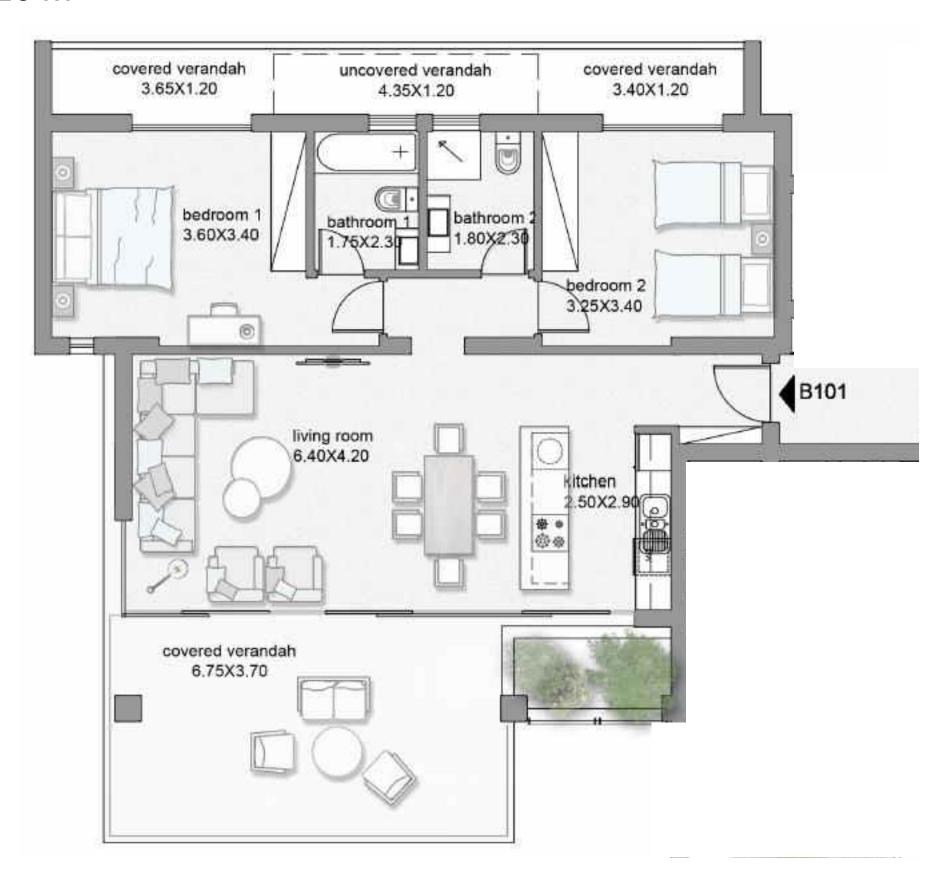

### SAMPLE 2 BEDROOM APARTMENT BLOCK B

Total cov. area from 108 to 125 m<sup>2</sup>