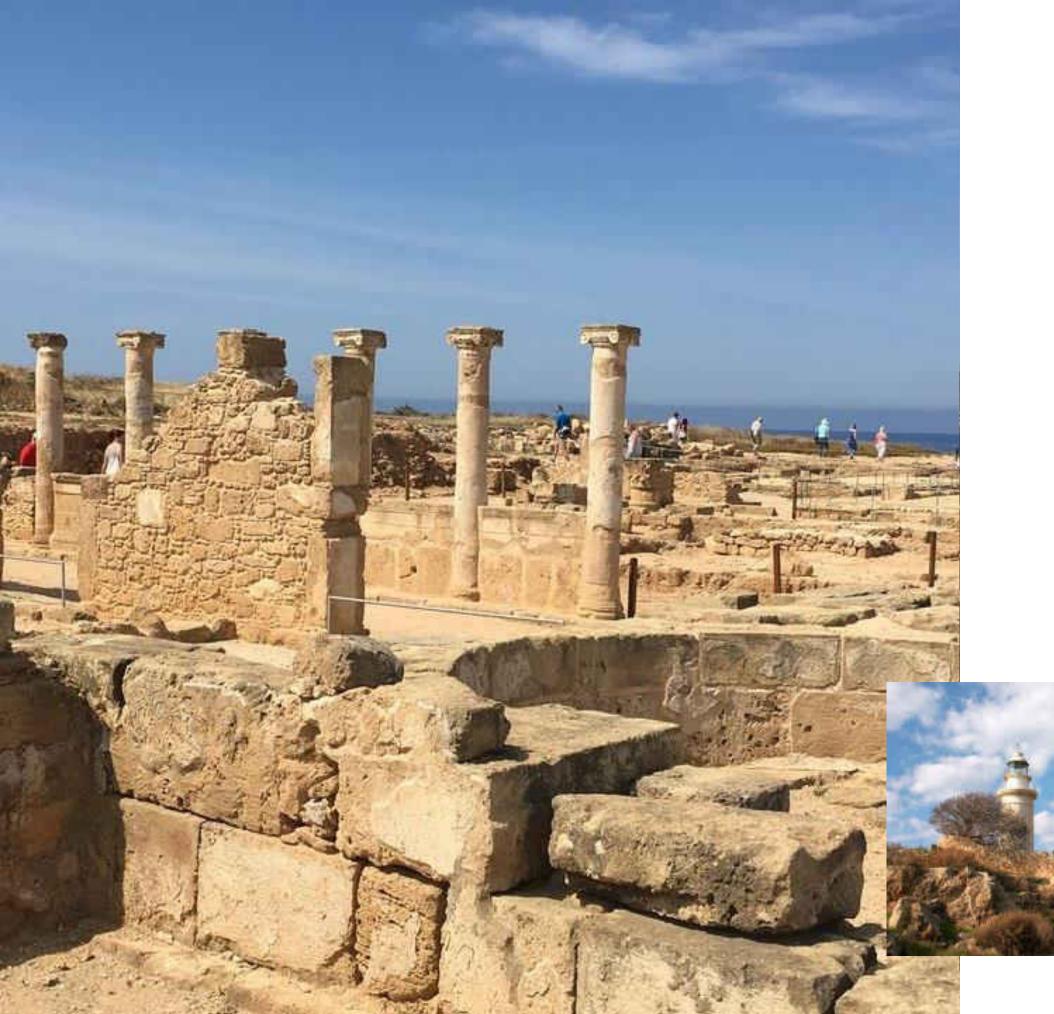

### UNESCO World Heritage Site

The town of Pafos is of outstanding universal value and it is included in the official UNESCO list of cultural and natural treasures of the world heritage. These historical sites date back thousands of years and include ancient theatres and colorful mosaics, to impressive fortresses and underground tombs.

- Harbour Castle
- Petra tou Romiou
- ArchaeologicalPark
- Mosaics

- Tombs of the Kings
- Coral Bay
- Akamas
- Kings Avenue Mall
- Traditional Villages