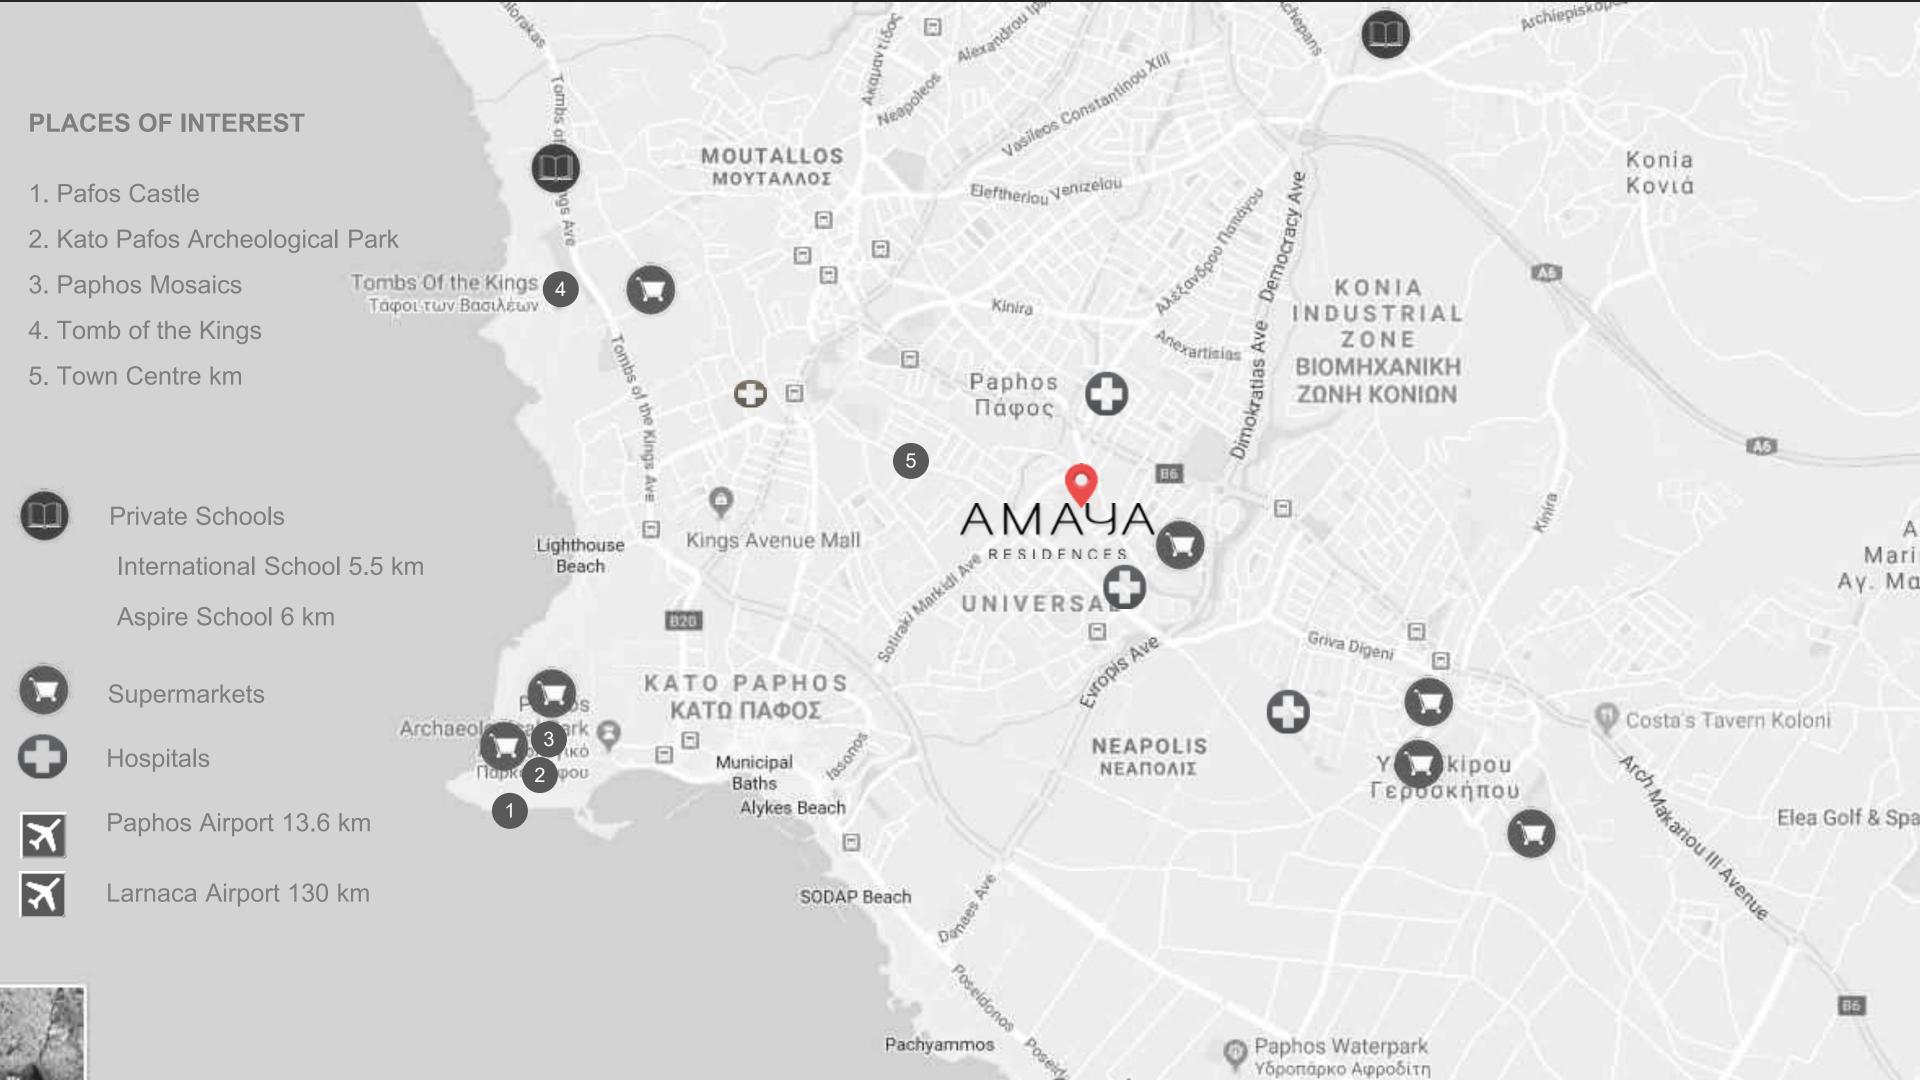

# Amenities

# AMENITIES NEAR AMAYA RESIDENCES

Bakery 2 km

Supermarket 3 km

Private English School 5.5 km

Private Hospital 0.5 km

Pharmacy 1.5 km

Petrol Station 1.2 km

Sporting Centre 2 km

Tavern 1 km

### **CAFES & BARS**

Just 1 km away from a wide selection of chic cafes and beach bars.

### **SANDY BEACHES**

A selection of sandy beaches are within 3 km away.

### **KINGS AVENUE MALL**

Only 3 km away of an impressive full concept shopping mall, with entertainment venues, cafes and restaurants.