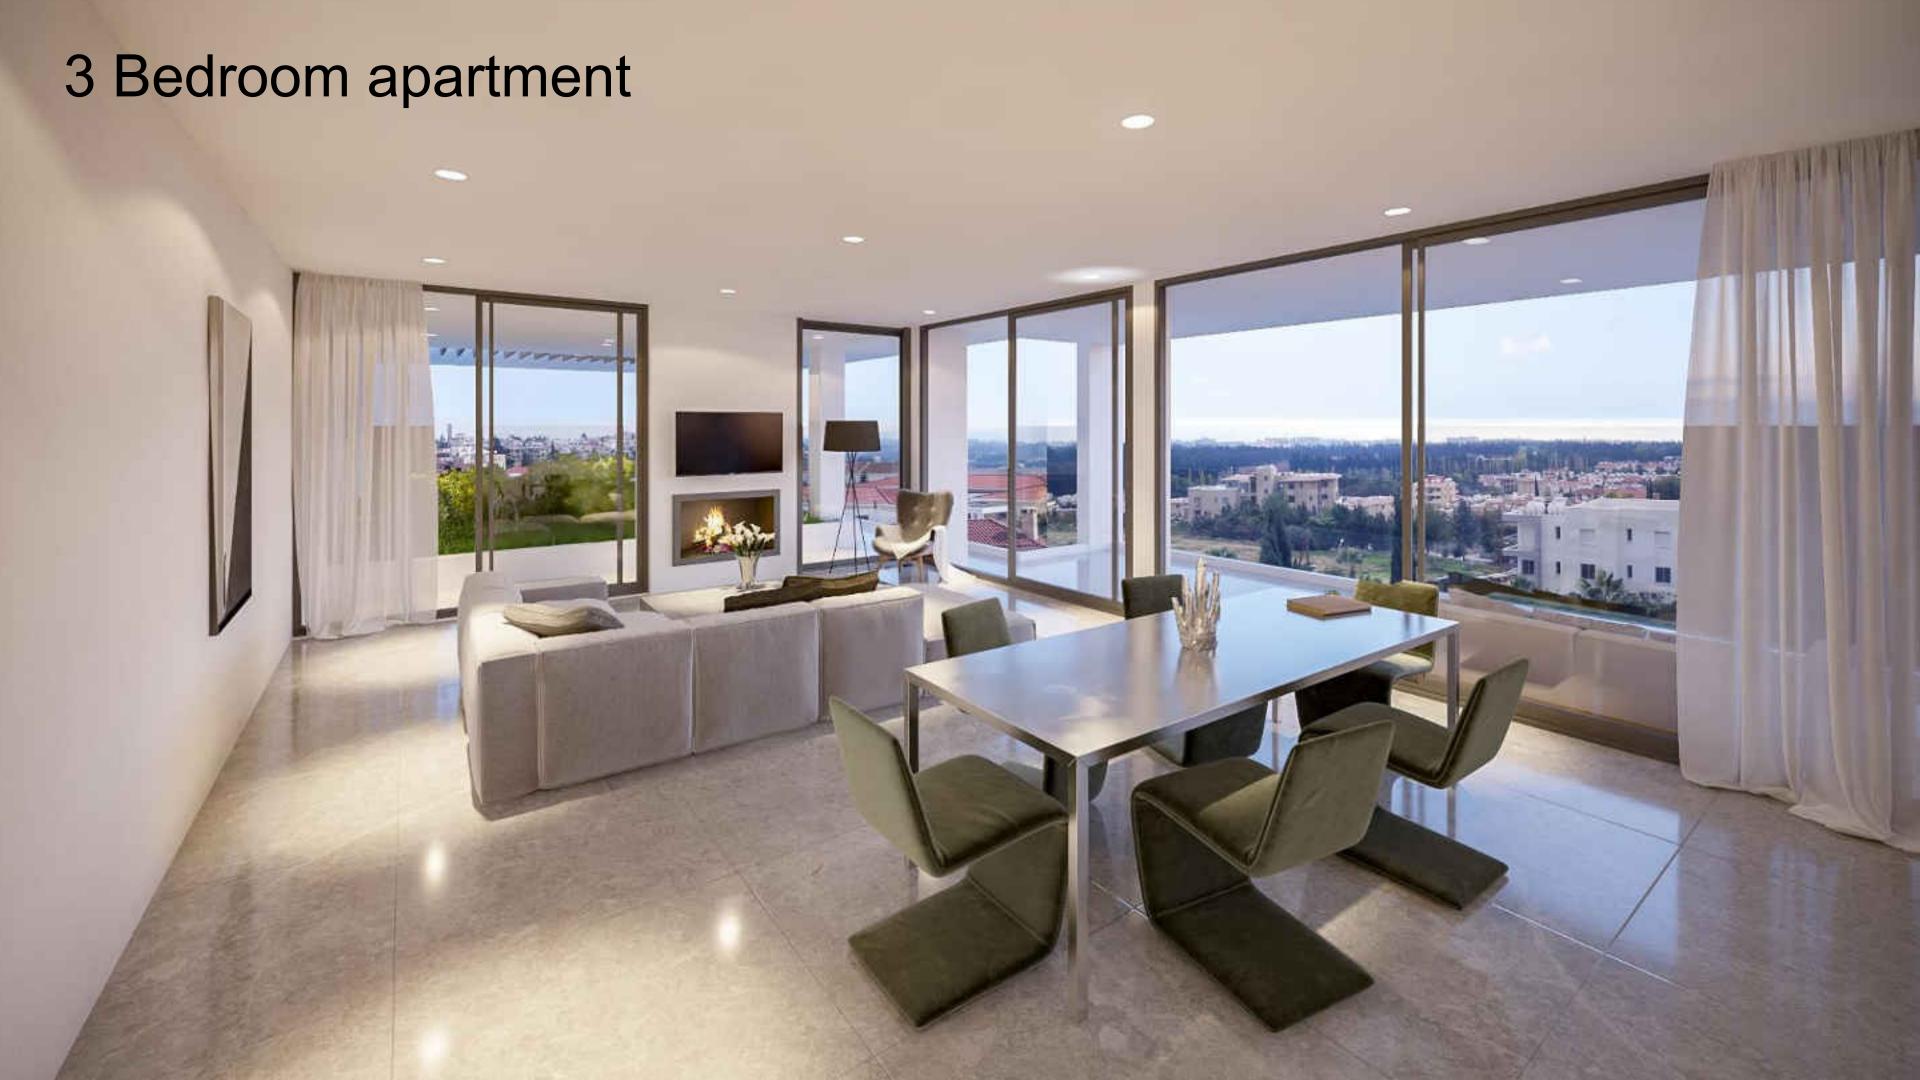

### SAMPLE 3 BEDROOM APARTMENT BLOCKS A & C

Total cov. Area from 161 to 195 m<sup>2</sup>