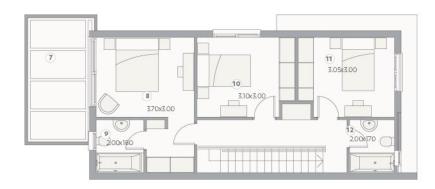

#### **SAMPLE 3 BEDROOM VILLA**

GROUND FLOOR

FIRST FLOOR

#### Key

- 1 ENTRANCE
- 2 KITCHEN
- 3 WC
- 4 DINING ROOM
- 5 LIVING ROOM
- 6 UN. VERANDA

- 7 PERGOLA
- 8 MASTER BEDROOM
- ENSUITE BATHROOM
- 10 BEDROOM 2
- 11 BEDROOM 3
- 12 BATHROOM