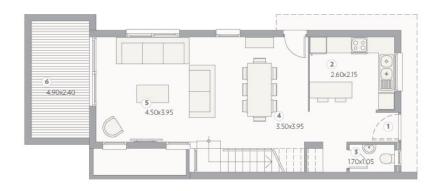

#### **SAMPLE 3 BEDROOM VILLA**

GROUND FLOOR

FIRST FLOOR

#### Key

- 1 ENTRANCE
- 2 KITCHEN
- 3 WC
- 4 DINING ROOM
- 5 LIVING ROOM
- 6 UN. VERANDA

- 7 PERGOLA
- 8 MASTER BEDROOM
- ENSUITE BATHROOM
- 10 BEDROOM 2
- 11 BEDROOM 3
- 12 BATHROOM