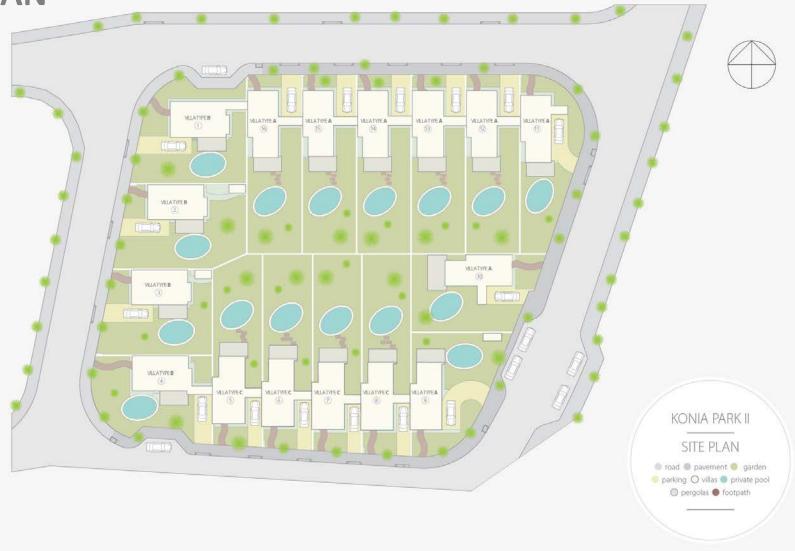

Set in the prestigious hillside suburb of Konia, Konia Park 2 comprises 16 detached villas with beautiful countryside views. The contemporary designs are available in three styles, offering varying floor plans to suit individual lifestyle requirements. All enjoy a high quality finish internally and externally. The architect has used clean modern lines with natural materials and open spaces to achieve a perfect balance of design and practicality.

### A GREAT LOCATION









## **SITE PLAN**



#### **SAMPLE 3 BEDROOM VILLA**





GROUND FLOOR

FIRST FLOOR

#### Key

- 1 ENTRANCE
- 2 KITCHEN
- 3 WC
- 4 DINING ROOM
- 5 LIVING ROOM
- 6 UN. VERANDA

- 7 PERGOLA
- 8 MASTER BEDROOM
- ENSUITE BATHROOM
- 10 BEDROOM 2
- 11 BEDROOM 3
- 12 BATHROOM

# KONIA PARK II