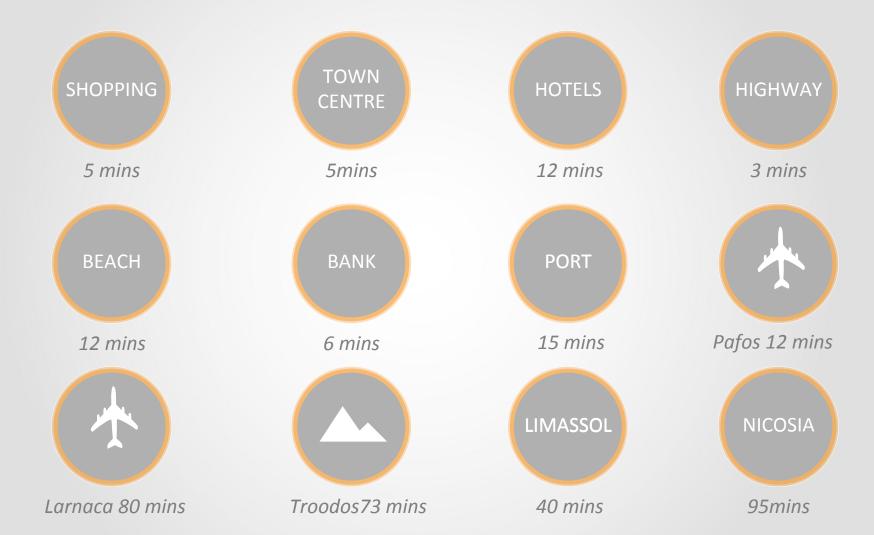

Set in the prestigious hillside suburb of Konia, Konia Park 2 comprises 16 detached villas with beautiful countryside views. The contemporary designs are available in three styles, offering varying floor plans to suit individual lifestyle requirements. All enjoy a high quality finish internally and externally. The architect has used clean modern lines with natural materials and open spaces to achieve a perfect balance of design and practicality.

### A GREAT LOCATION









## **SITE PLAN**



#### **SAMPLE 3 BEDROOM VILLA**





GROUND FLOOR

FIRST FLOOR

#### Key

- 1 ENTRANCE
- 2 KITCHEN
- 3 WC
- 4 DINING ROOM
- 5 LIVING ROOM
- 6 UN. VERANDA

- 7 PERGOLA
- 8 MASTER BEDROOM
- ENSUITE BATHROOM
- 10 BEDROOM 2
- 11 BEDROOM 3
- 12 BATHROOM

# KONIA PARK II