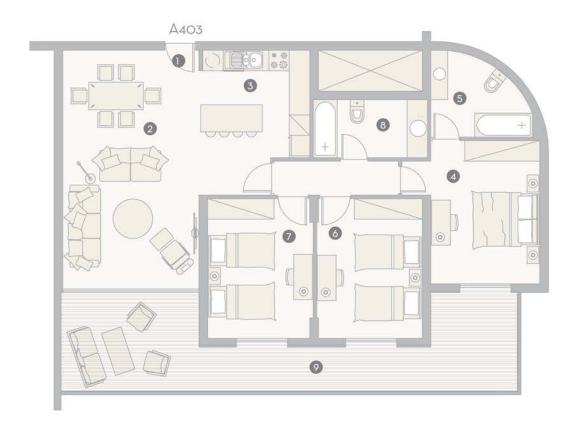

## **SAMPLE 3 BEDROOM APARTMENT**

## A403

- entrance
- 2 living/dining room 4.00x7.00
- **3** kitchen 3.15x3.15

- 4 bedroom 1, 3.20x3.60
- **5** ensuite bathroom 2.55/2.05x2.40
- 6 bedroom 2, 3.10x3.50

- Dedroom 3, 3.10x3.50
- 8 bathroom 3.35x1.70
- 9 veranda 13.50x3.00/1.40