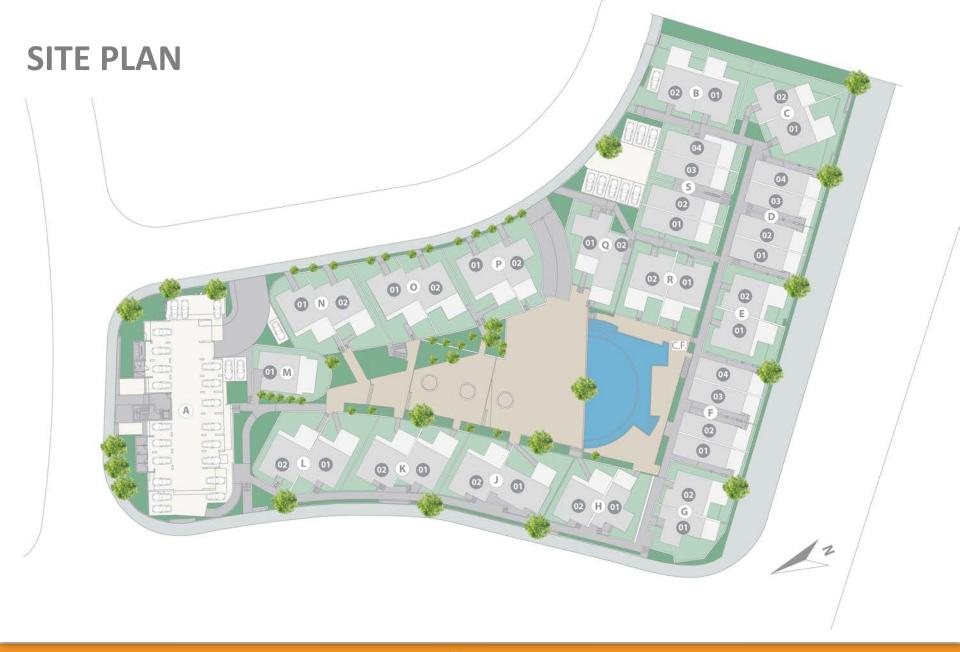

Oasis Park is a distinctly Mediterranean development offering contemporary apartments and houses in beautifully landscaped grounds. It is situated in one of the most popular and convenient areas of Pafos, just a ten minute walk from many amenities.



## A GREAT LOCATION



5 mins



2 mins



Larnaca 80 mins



5mins



2 mins



Troodos73 mins



2 mins



8 mins



40 mins



1 mins



Pafos 18 mins



95mins

























## **SAMPLE 3 BEDROOM APARTMENT**



## A403

- entrance
- 2 living/dining room 4.00x7.00
- **3** kitchen 3.15x3.15

- 4 bedroom 1, 3.20x3.60
- **5** ensuite bathroom 2.55/2.05x2.40
- 6 bedroom 2, 3.10x3.50

- Dedroom 3, 3.10x3.50
- 8 bathroom 3.35x1.70
- 9 veranda 13.50x3.00/1.40



## **SAMPLE 2 BEDROOM APARTMENT**