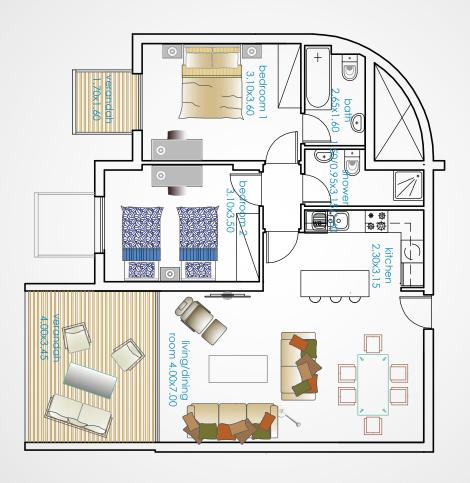

Oasis Park is a distinctly Mediterranean development offering contemporary apartments and houses in beautifully landscaped grounds. It is situated in one of the most popular and convenient areas of Pafos, just a ten minute walk from many amenities.



## A GREAT LOCATION



5 mins



2 mins



Larnaca 80 mins



5mins



2 mins



Troodos73 mins



2 mins



8 mins



40 mins



1 mins



Pafos 18 mins



95mins

























## **SAMPLE 3 BEDROOM APARTMENT**



## A403

- entrance
- 2 living/dining room 4.00x7.00
- **3** kitchen 3.15x3.15

- 4 bedroom 1, 3.20x3.60
- **5** ensuite bathroom 2.55/2.05x2.40
- 6 bedroom 2, 3.10x3.50

- Dedroom 3, 3.10x3.50
- 8 bathroom 3.35x1.70
- 9 veranda 13.50x3.00/1.40



## **SAMPLE 2 BEDROOM APARTMENT**