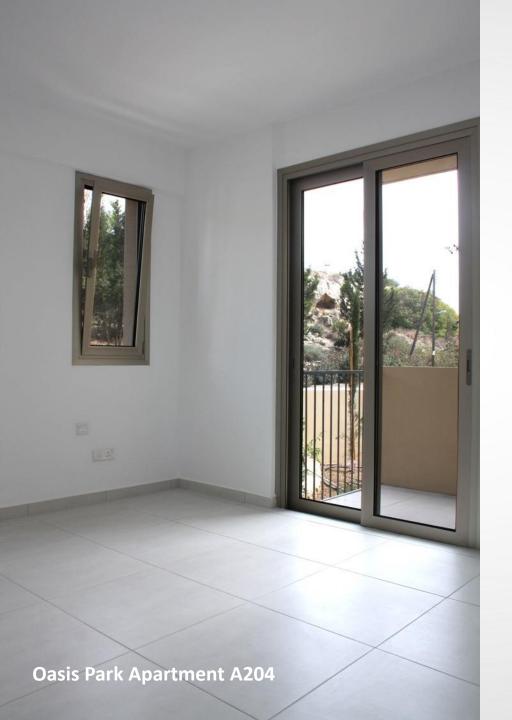

8 mins

40 mins

1 mins

Pafos 18 mins

95mins

The master bedroom has a full en suite bathroom and a balcony with views to the greenery of the area.

All bedrooms have fitted wardrobes with shinny finishes.

The en suite for the master bedroom has a marble shower with glass doors.