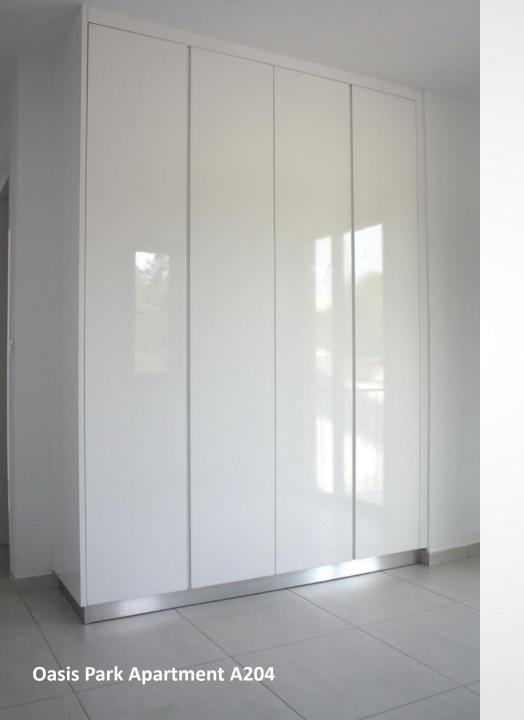

8 mins

40 mins

1 mins

Pafos 18 mins

95mins

The master bedroom has a full en suite bathroom and a balcony with views to the greenery of the area.

All bedrooms have fitted wardrobes with shinny finishes.

The en suite for the master bedroom has a marble shower with glass doors.