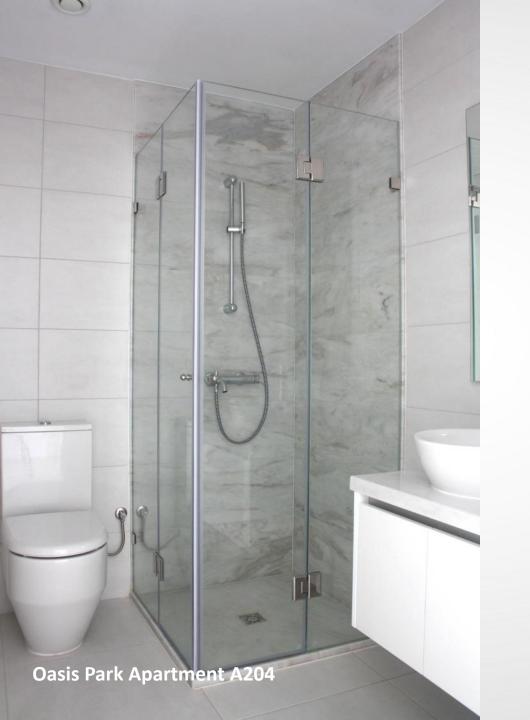

8 mins

40 mins

1 mins

Pafos 18 mins

95mins

The master bedroom has a full en suite bathroom and a balcony with views to the greenery of the area.

All bedrooms have fitted wardrobes with shinny finishes.

The en suite for the master bedroom has a marble shower with glass doors.