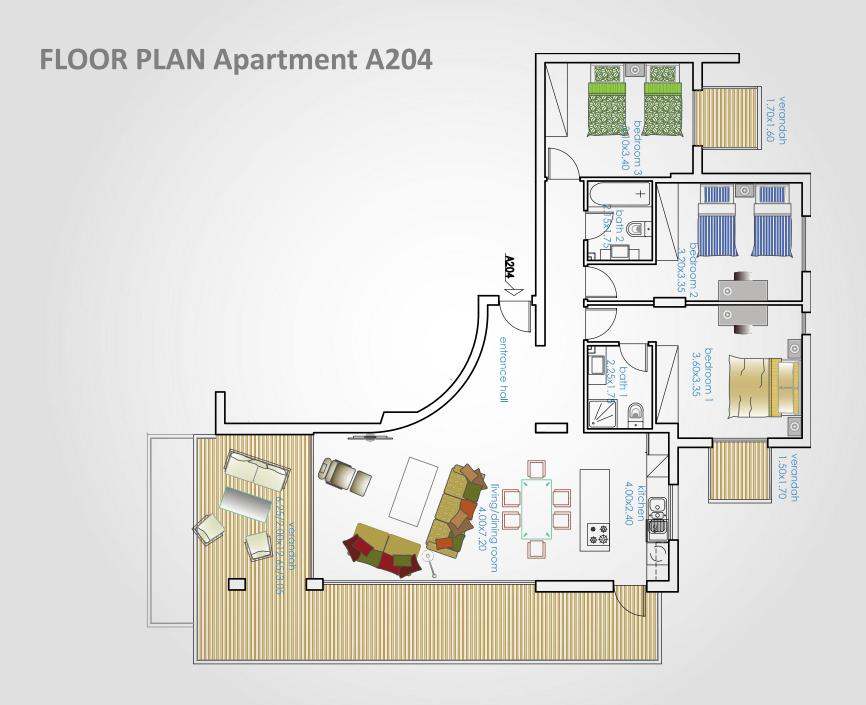

## **APARTMENT A204**

Bedrooms 3

Bathrooms 1 family, 1 ensuite

Private parking Private parking

Covered areas 118.89 sqm Uncovered balcony 14.20 sqm

Covered balcony 29.32 sqm

Total covered areas 17.21 sqm 165.42 sqm

8 mins

40 mins

1 mins

Pafos 18 mins

95mins

The master bedroom has a full en suite bathroom and a balcony with views to the greenery of the area.

All bedrooms have fitted wardrobes with shinny finishes.

The en suite for the master bedroom has a marble shower with glass doors.

Family bathroom with high quality toilet and sink.

The family bathtub with marble finishes and high quality tiles.

Third bedroom with covered balcony and views of the quite neighborhood.