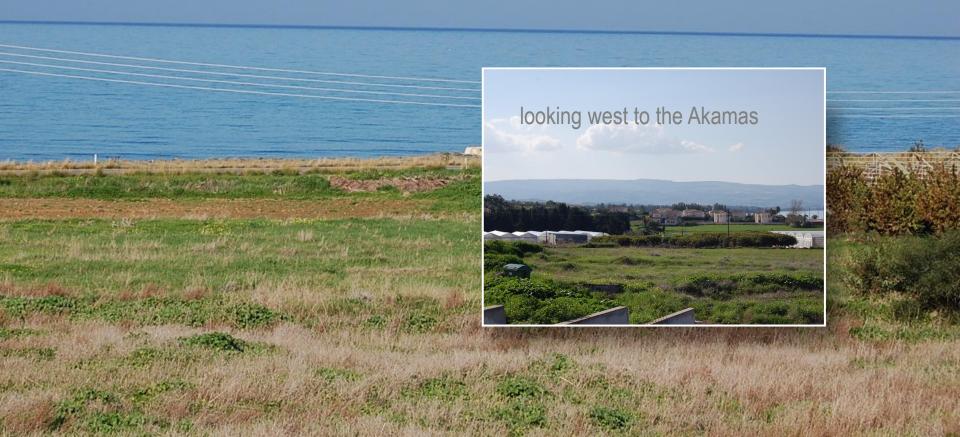

### the location

The property has a private overflow pool, garden and is situated 300m from one of the best beaches in the area.

GROUND FLOOR LEVEL

Internal shots are of a similar completed property at Pine Sea View. Pictures of views are the actual views from the property.