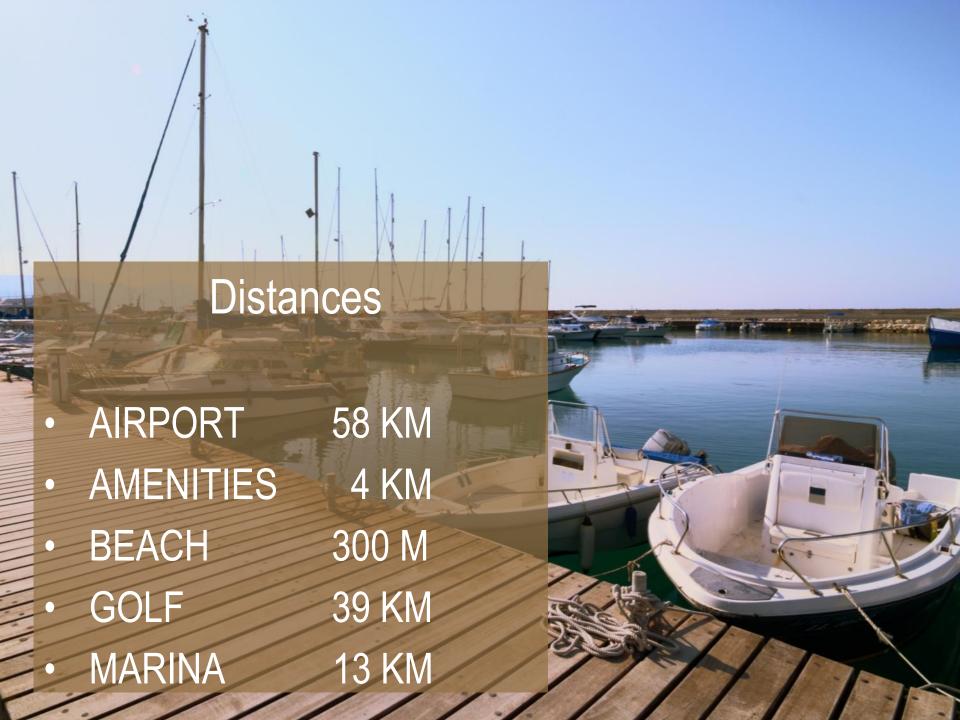

### the location

The property has a private overflow pool, garden and is situated 300m from one of the best beaches in the area.

GROUND FLOOR LEVEL

Internal shots are of a similar completed property at Pine Sea View. Pictures of views are the actual views from the property.