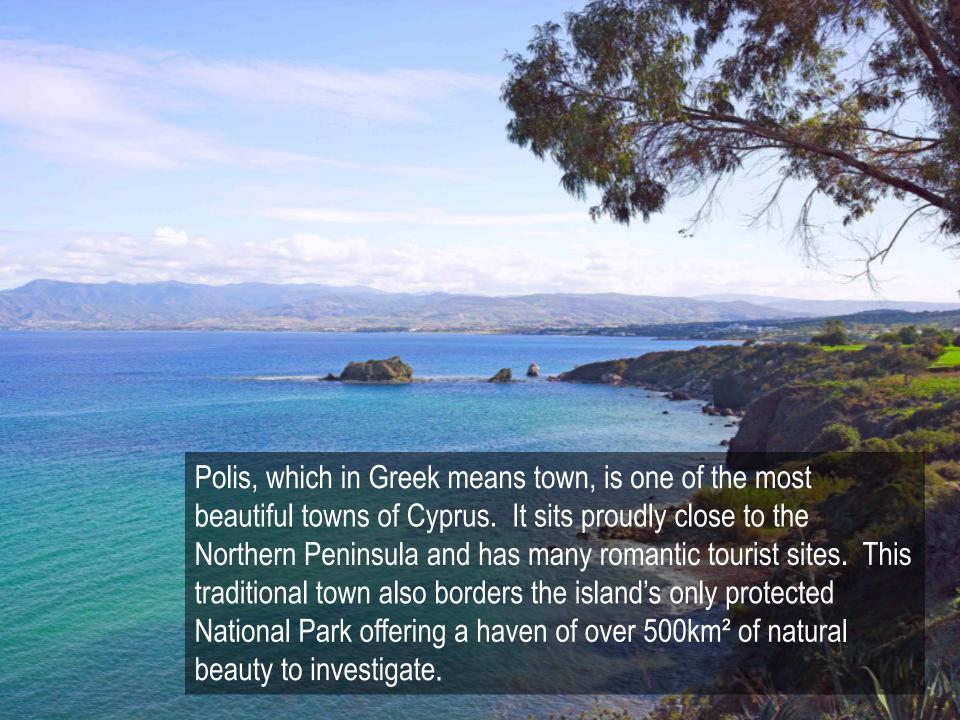

### the location













### the villas





Set on 2 levels, this 145.08 m<sup>2</sup> residence is situated on a 587.37m<sup>2</sup> plot.

It features 3 double bedrooms, two of which with en-suite bathrooms. Two bedrooms are situated on the first floor, the third is on the ground floor.

The property has a private overflow pool, garden and is situated 300m from one of the best beaches in the area.







GROUND FLOOR LEVEL

Internal shots are of a similar completed property at Pine Sea View. Pictures of views are the actual views from the property.

### Current progress





GROUND FLOOR PLAN















#### BATHROOM

This bathroom comprises of a washbasin, toilet and shower.

#### STAIRCASE

Marble internal staircase



FIRST FLOOR LEVEL

















#### SECOND DOUBLE BEDROOM

Views from the