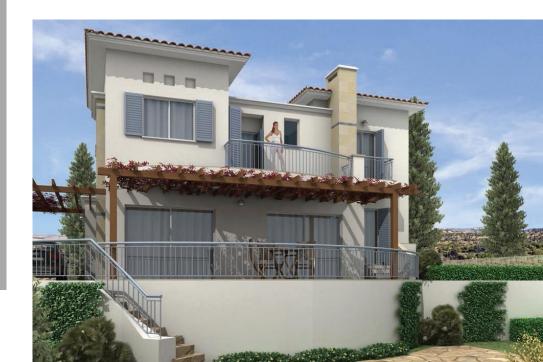

### the villas

Set on 2 levels, this 145.08 m<sup>2</sup> residence is situated on a 587.37m<sup>2</sup> plot.

It features 3 double bedrooms, two of which with en-suite bathrooms. Two bedrooms are situated on the first floor, the third is on the ground floor.

The property has a private overflow pool, garden and is situated 300m from one of the best beaches in the area.

GROUND FLOOR LEVEL

Internal shots are of a similar completed property at Pine Sea View. Pictures of views are the actual views from the property.