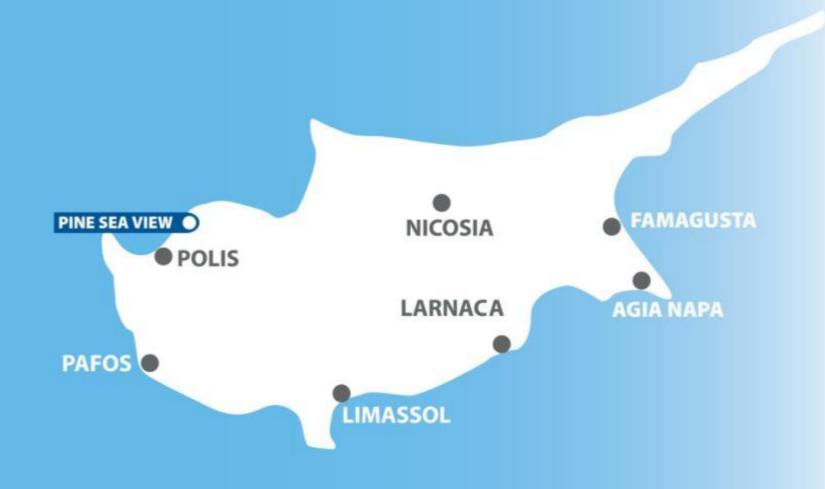

### the location













### the villas





Set on 2 levels, this 145.08 m<sup>2</sup> residence is situated on a 587.37m<sup>2</sup> plot.

It features 3 double bedrooms, two of which with en-suite bathrooms. Two bedrooms are situated on the first floor, the third is on the ground floor.

The property has a private overflow pool, garden and is situated 300m from one of the best beaches in the area.







GROUND FLOOR LEVEL

Internal shots are of a similar completed property at Pine Sea View. Pictures of views are the actual views from the property.

### Current progress





GROUND FLOOR PLAN















#### BATHROOM

This bathroom comprises of a washbasin, toilet and shower.

#### STAIRCASE

Marble internal staircase



FIRST FLOOR LEVEL

















#### SECOND DOUBLE BEDROOM

Views from t