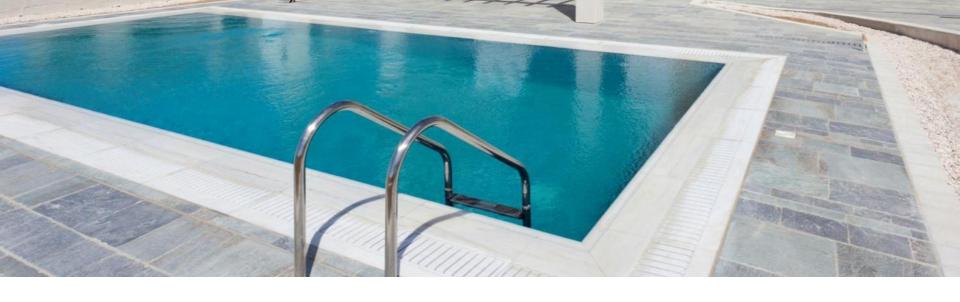

#### **PRIVATE POOL**

The private pool boasts elevated, marble channeled overflow with mosaic tile design. The pool is 10m long and 4m wide with a freshwater poolside shower.

The outdoor BBQ area is the ideal location for al fresco entertaining.