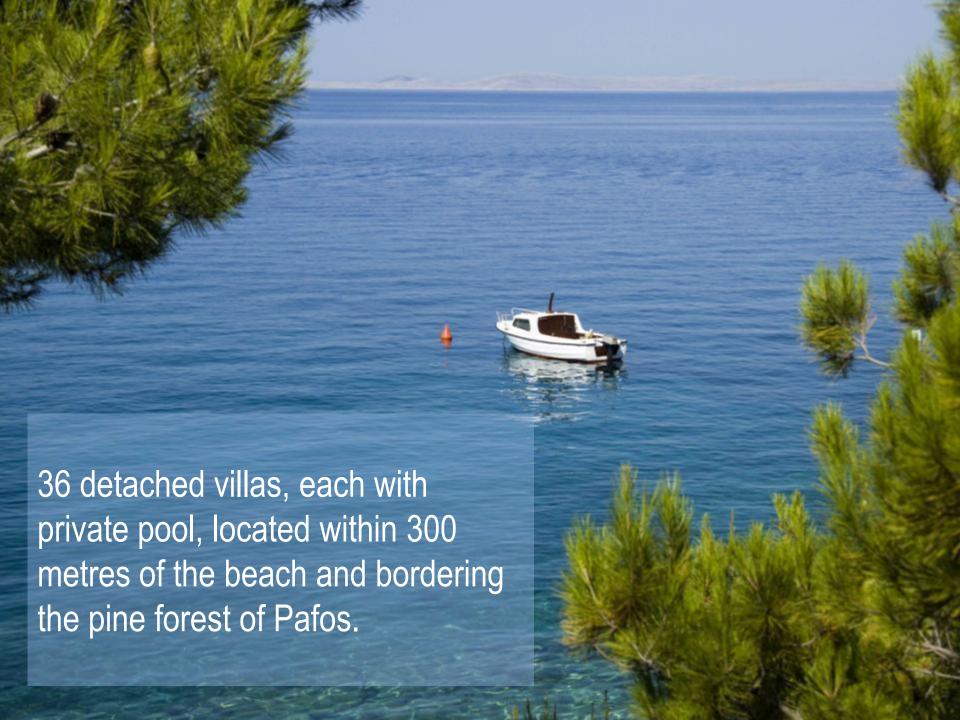

### the location

The property has a private overflow pool, garden and is situated 300m from one of the best beaches in the area.

GROUND FLOOR LEVEL

Internal shots are of a similar completed property at Pine Sea View. Pictures of views are the actual views from the property.