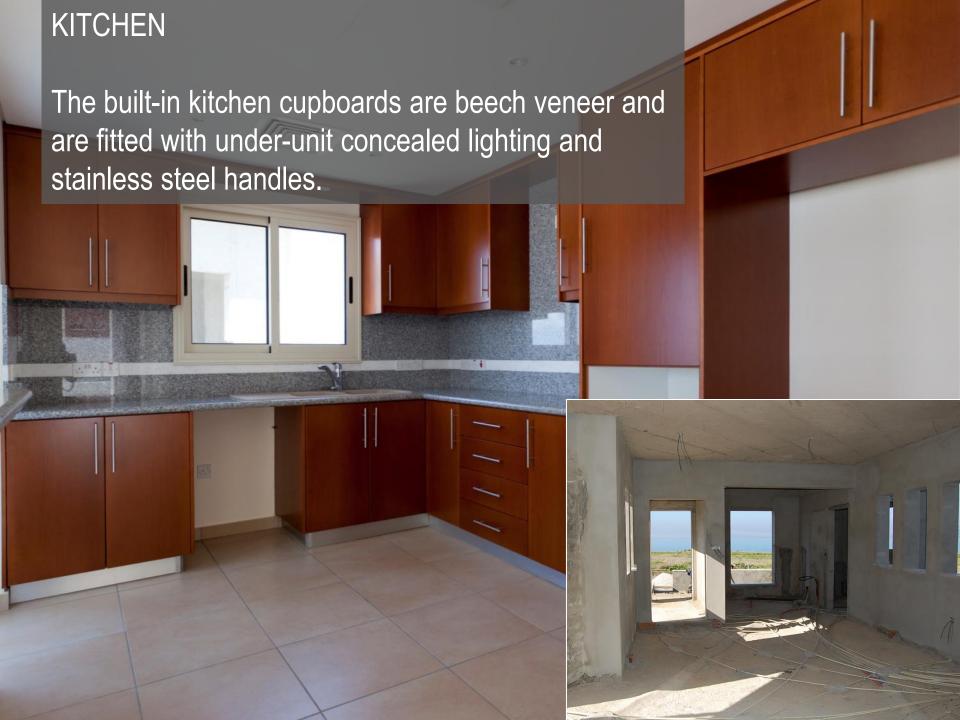

The property has a private overflow pool, garden and is situated 300m from one of the best beaches in the area.

GROUND FLOOR LEVEL

Internal shots are of a similar completed property at Pine Sea View. Pictures of views are the actual views from the property.