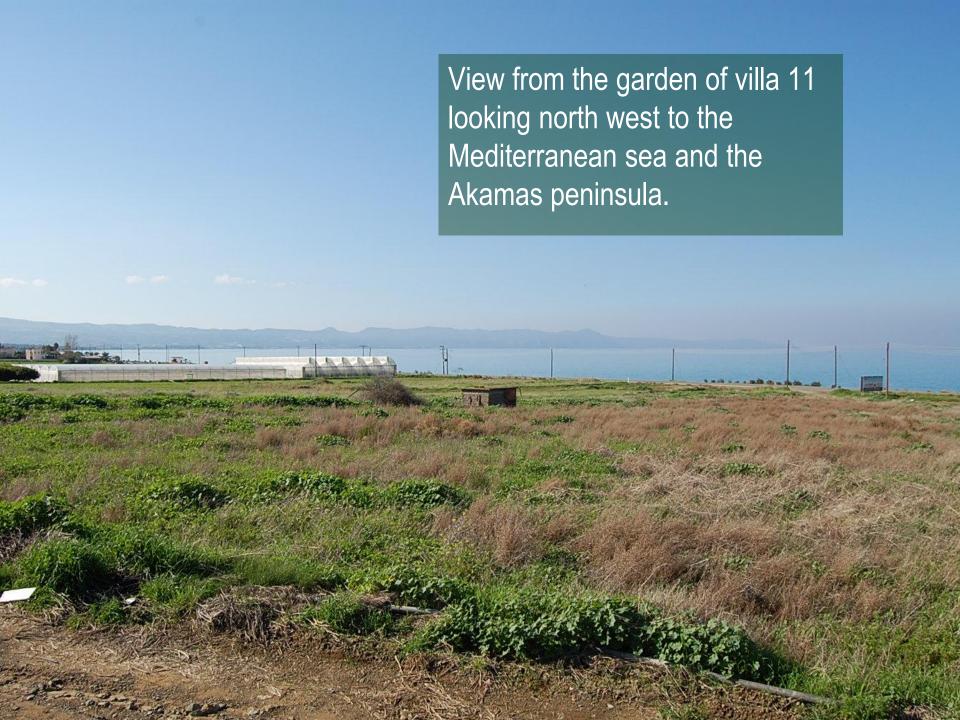

The property has a private overflow pool, garden and is situated 300m from one of the best beaches in the area.

GROUND FLOOR LEVEL

Internal shots are of a similar completed property at Pine Sea View. Pictures of views are the actual views from the property.