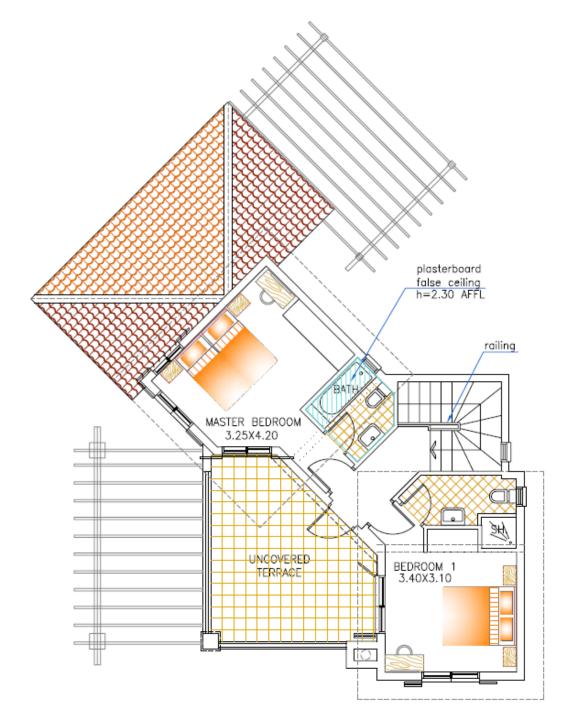

### the location













### the villas





Set on 2 levels, this 145.08 m<sup>2</sup> residence is situated on a 587.37m<sup>2</sup> plot.

It features 3 double bedrooms, two of which with en-suite bathrooms. Two bedrooms are situated on the first floor, the third is on the ground floor.

The property has a private overflow pool, garden and is situated 300m from one of the best beaches in the area.







GROUND FLOOR LEVEL

Internal shots are of a similar completed property at Pine Sea View. Pictures of views are the actual views from the property.

### Current progress





GROUND FLOOR PLAN















#### BATHROOM

This bathroom comprises of a washbasin, toilet and shower.

#### STAIRCASE

Marble internal staircase



FIRST FLOOR LEVEL

















#### SECOND DOUBLE BEDROOM

Views from the shared balcony to the sea



**GARDEN & POOL AREA** 



#### **PRIVATE POOL**

The private pool boasts elevated, marble channeled overflow with mosaic tile design. The pool is 10m long and 4m wide with a freshwater poolside shower.

The outdoor BBQ area is the ideal location for al fresco entertaining.