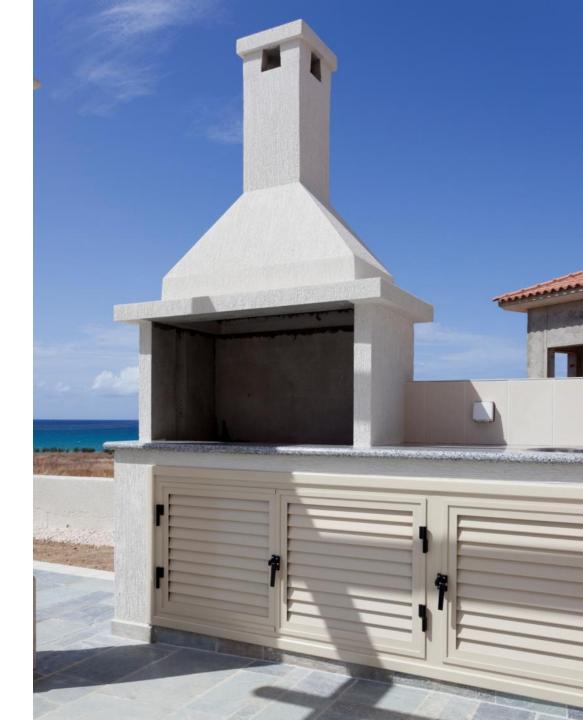

#### **PRIVATE POOL**

The private pool boasts elevated, marble channeled overflow with mosaic tile design. The pool is 10m long and 4m wide with a freshwater poolside shower.

The outdoor BBQ area is the ideal location for al fresco entertaining.