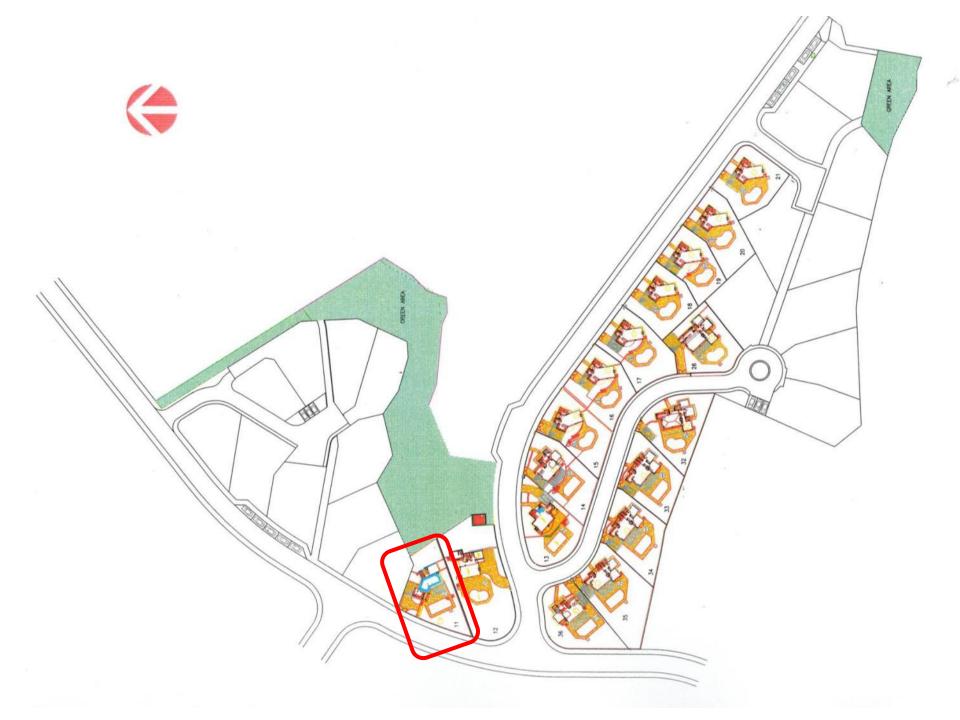

### the location













### the villas





Set on 2 levels, this 145.08 m<sup>2</sup> residence is situated on a 587.37m<sup>2</sup> plot.

It features 3 double bedrooms, two of which with en-suite bathrooms. Two bedrooms are situated on the first floor, the third is on the ground floor.

The property has a private overflow pool, garden and is situated 300m from one of the best beaches in the area.







GROUND FLOOR LEVEL

Internal shots are of a similar completed property at Pine Sea View. Pictures of views are the actual views from the property.

### Current progress





GROUND FLOOR PLAN















#### BATHROOM

This bathroom comprises of a washbasin, toilet and shower.

#### STAIRCASE

Marble internal staircase



FIRST FLOOR LEVEL

















#### SECOND DOUBLE BEDROOM

Views from the shared balcony to the sea



**GARDEN & POOL AREA** 



#### **PRIVATE POOL**

The private pool boasts elevated, marble channeled overflow with mosaic tile design. The pool is 10m long and 4m wide with a freshwater poolside shower.

The outdoor BBQ area is the ideal location for al fresco entertaining.