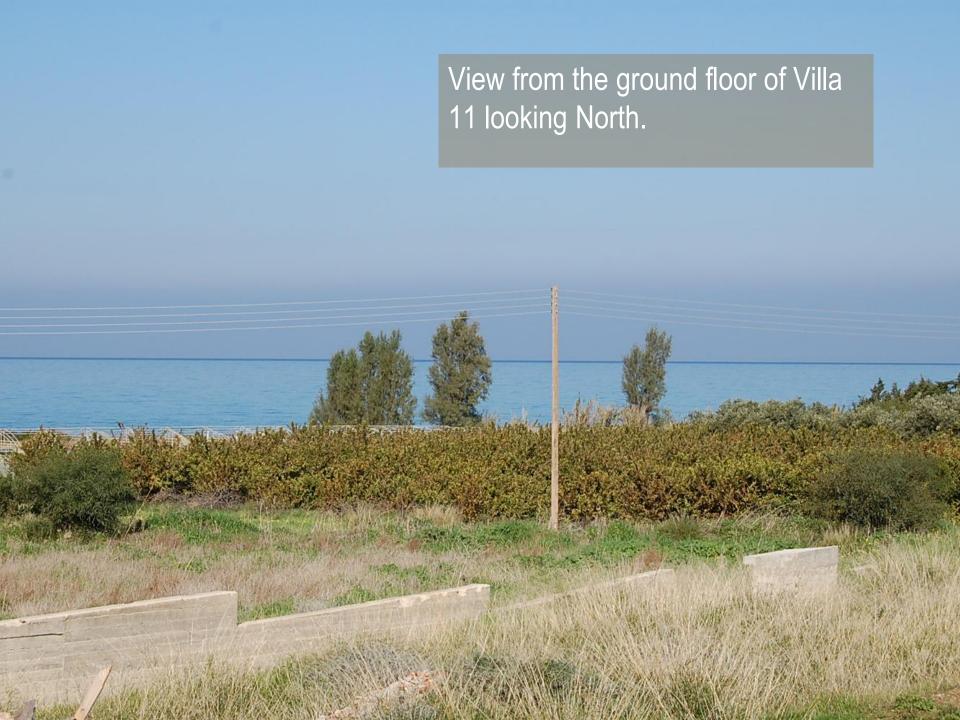

The property has a private overflow pool, garden and is situated 300m from one of the best beaches in the area.

GROUND FLOOR LEVEL

Internal shots are of a similar completed property at Pine Sea View. Pictures of views are the actual views from the property.