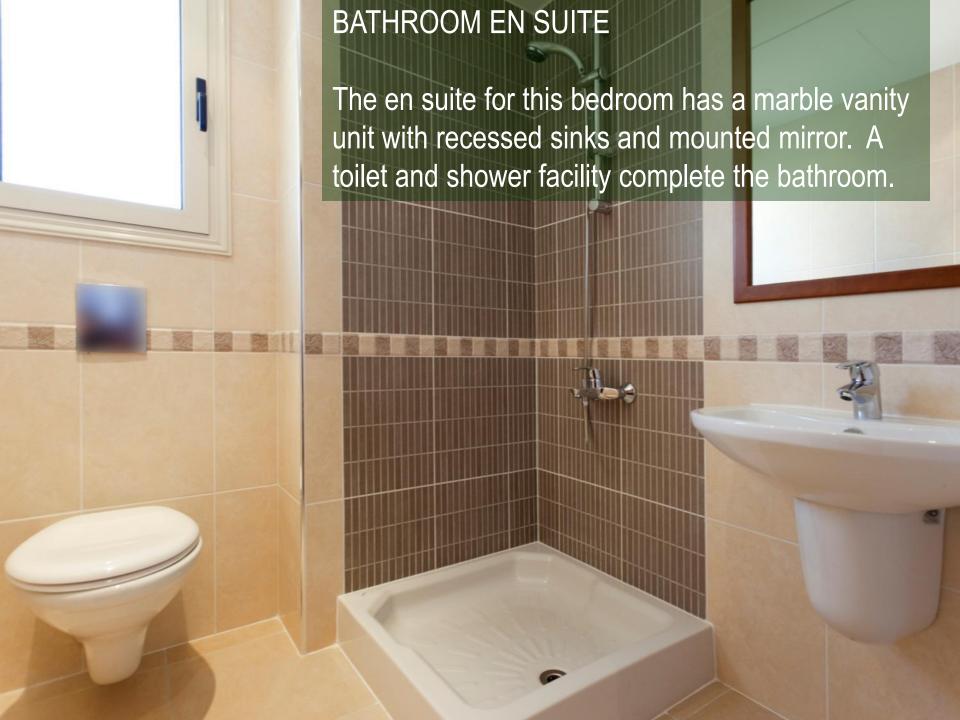

### the location













### the villas





Set on 2 levels, this 145.08 m<sup>2</sup> residence is situated on a 587.37m<sup>2</sup> plot.

It features 3 double bedrooms, two of which with en-suite bathrooms. Two bedrooms are situated on the first floor, the third is on the ground floor.

The property has a private overflow pool, garden and is situated 300m from one of the best beaches in the area.







GROUND FLOOR LEVEL

Internal shots are of a similar completed property at Pine Sea View. Pictures of views are the actual views from the property.

### Current progress





GROUND FLOOR PLAN















#### BATHROOM

This bathroom comprises of a washbasin, toilet and shower.

#### STAIRCASE

Marble internal staircase



FIRST FLOOR LEVEL

















#### SECOND DOUBLE BEDROOM

Views from the shared balcony to the sea



**GARDEN & POOL AREA** 



#### **PRIVATE POOL**

The private pool boasts elevated, marble channeled overflow with mosaic tile design. The pool is 10m long and 4m wide with a freshwater poolside shower.

The outdoor BBQ area is the ideal location for al fresco entertaining.