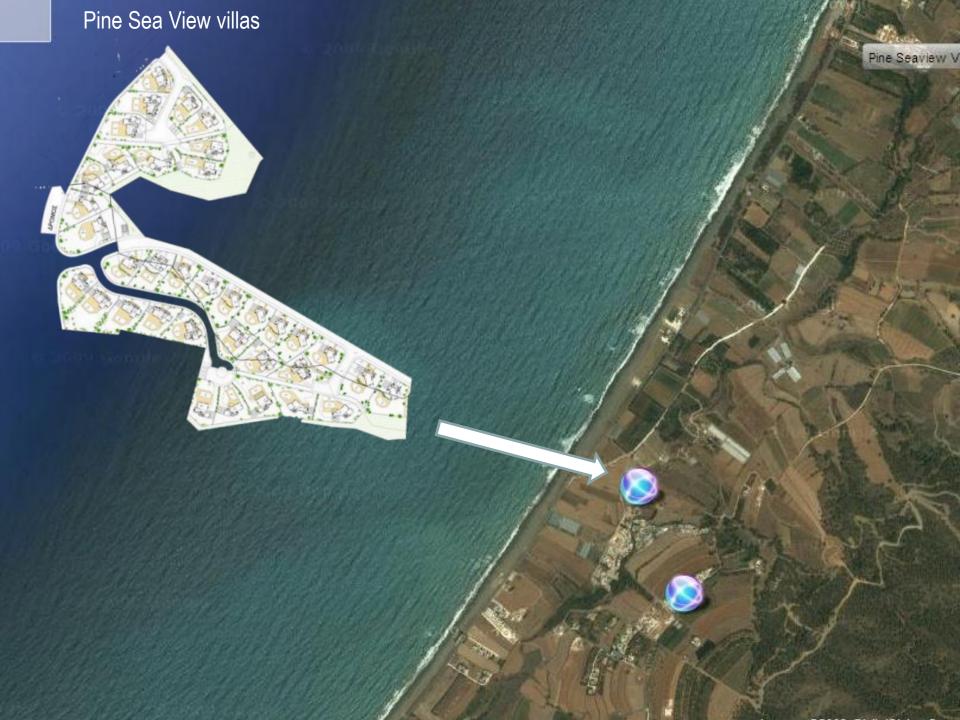

### the location

The property has a private overflow pool, garden and is situated 300m from one of the best beaches in the area.

GROUND FLOOR LEVEL

Internal shots are of a similar completed property at Pine Sea View. Pictures of views are the actual views from the property.