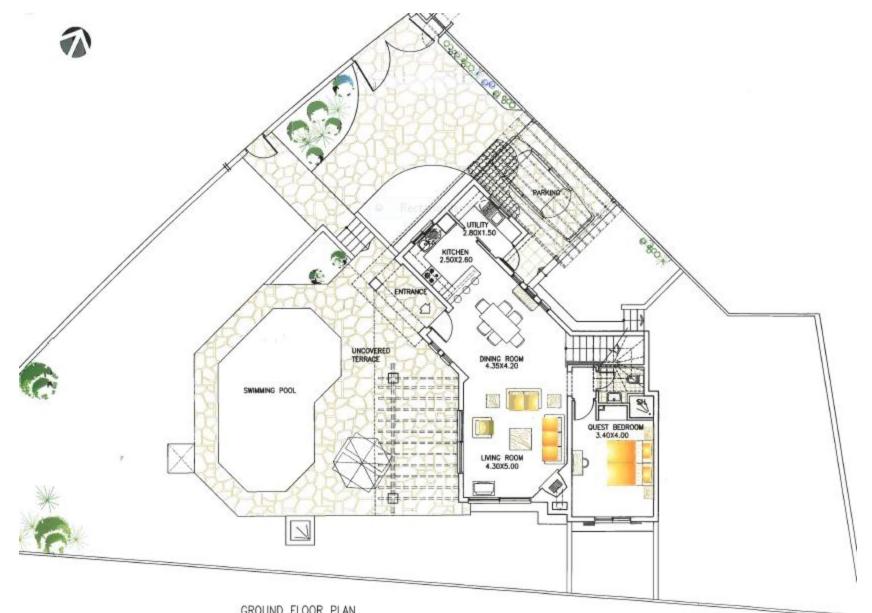

### the location













### the villas





Set on 2 levels, this 145.08 m<sup>2</sup> residence is situated on a 587.37m<sup>2</sup> plot.

It features 3 double bedrooms, two of which with en-suite bathrooms. Two bedrooms are situated on the first floor, the third is on the ground floor.

The property has a private overflow pool, garden and is situated 300m from one of the best beaches in the area.







GROUND FLOOR LEVEL

Internal shots are of a similar completed property at Pine Sea View. Pictures of views are the actual views from the property.

### Current progress





GROUND FLOOR PLAN















#### BATHROOM

This bathroom comprises of a washbasin, toilet and shower.

#### STAIRCASE

Marble internal staircase



FIRST FLOOR LEVEL

















#### SECOND DOUBLE BEDROOM

Views from the shared balcony to the sea



**GARDEN & POOL AREA** 



#### **PRIVATE POOL**

The private pool boasts elevated, marble channeled overflow with mosaic tile design. The pool is 10m long and 4m wide with a freshwater poolside shower.

The outdoor BBQ area is the ideal location for al fresco entertaining.