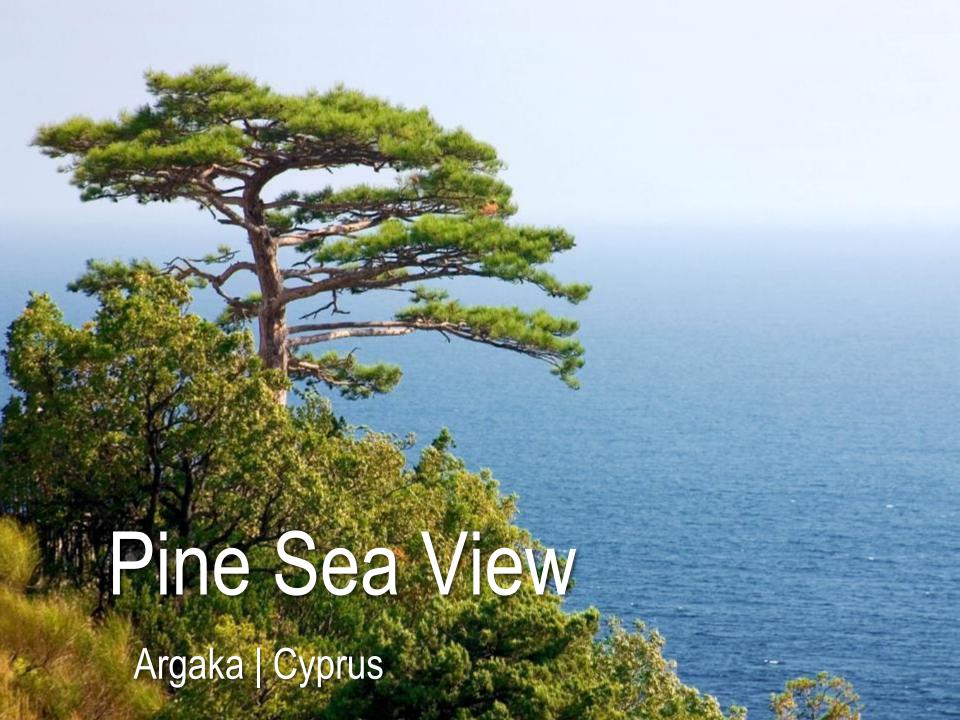

### the location













### the villas





Set on 2 levels, this 145.08 m<sup>2</sup> residence is situated on a 587.37m<sup>2</sup> plot.

It features 3 double bedrooms, two of which with en-suite bathrooms. Two bedrooms are situated on the first floor, the third is on the ground floor.

The property has a private overflow pool, garden and is situated 300m from one of the best beaches in the area.







GROUND FLOOR LEVEL

Internal shots are of a similar completed property at Pine Sea View. Pictures of views are the actual views from the property.

### Current progress





GROUND FLOOR PLAN















#### BATHROOM

This bathroom comprises of a washbasin, toilet and shower.

#### STAIRCASE

Marble internal staircase



FIRST FLOOR LEVEL

















#### SECOND DOUBLE B