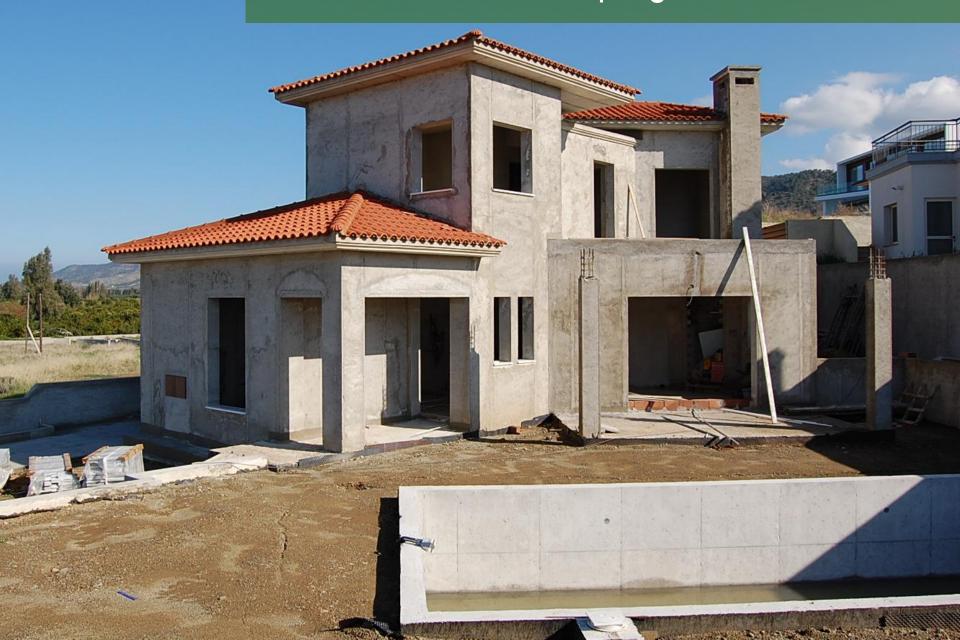

### the location













### the villas





Set on 2 levels, this 145.08 m<sup>2</sup> residence is situated on a 587.37m<sup>2</sup> plot.

It features 3 double bedrooms, two of which with en-suite bathrooms. Two bedrooms are situated on the first floor, the third is on the ground floor.

The property has a private overflow pool, garden and is situated 300m from one of the best beaches in the area.







GROUND FLOOR LEVEL

Internal shots are of a similar completed property at Pine Sea View. Pictures of views are the actual views from the property.

### Current progress





GROUND FLOOR PLAN















#### BATHROOM

This bathroom comprises of a washbasin, toilet and shower.

#### STAIRCASE

Marble internal staircase



FIRST FLOOR LEVEL

















#### SECOND DOUBLE BEDROOM

Views from the shared balcony to the sea



**GARDEN & POOL AREA** 



#### **PRIVATE POOL**

The private pool boasts elevated, marble channeled overflow with mosaic tile design. The pool is 10m long and 4m wide with a freshwater poolside shower.

The outdoor BBQ area is the ideal location for al fresco entertaining.