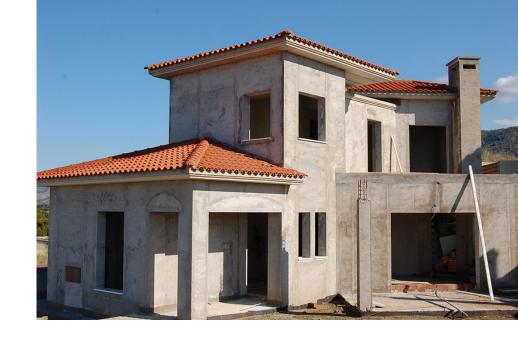

### the location













### the villas





Set on 2 levels, this 145.08 m<sup>2</sup> residence is situated on a 587.37m<sup>2</sup> plot.

It features 3 double bedrooms, two of which with en-suite bathrooms. Two bedrooms are situated on the first floor, the third is on the ground floor.

The property has a private overflow pool, garden and is situated 300m from one of the best beaches in the area.







GROUND FLOOR LEVEL

Internal shots are of a similar completed property at Pine Sea View. Pictures of views are the actual views from the property.

### Current progress





GROUND FLOOR PLAN















#### BATHROOM

This bathroom comprises of a washbasin, toilet and shower.

#### STAIRCASE

Marble internal staircase



FIRST FLOOR LEVEL

















#### SECOND DOUBLE BEDROOM

Views from the shared balcony to the sea



**GARDEN & POOL AREA** 



#### **PRIVATE POOL**

The private pool boasts elevated, marble channeled overflow with mosaic tile design. The pool is 10m long and 4m wide with a freshwater poolside shower.

The outdoor BBQ area is the ideal location for al fresco entertaining.