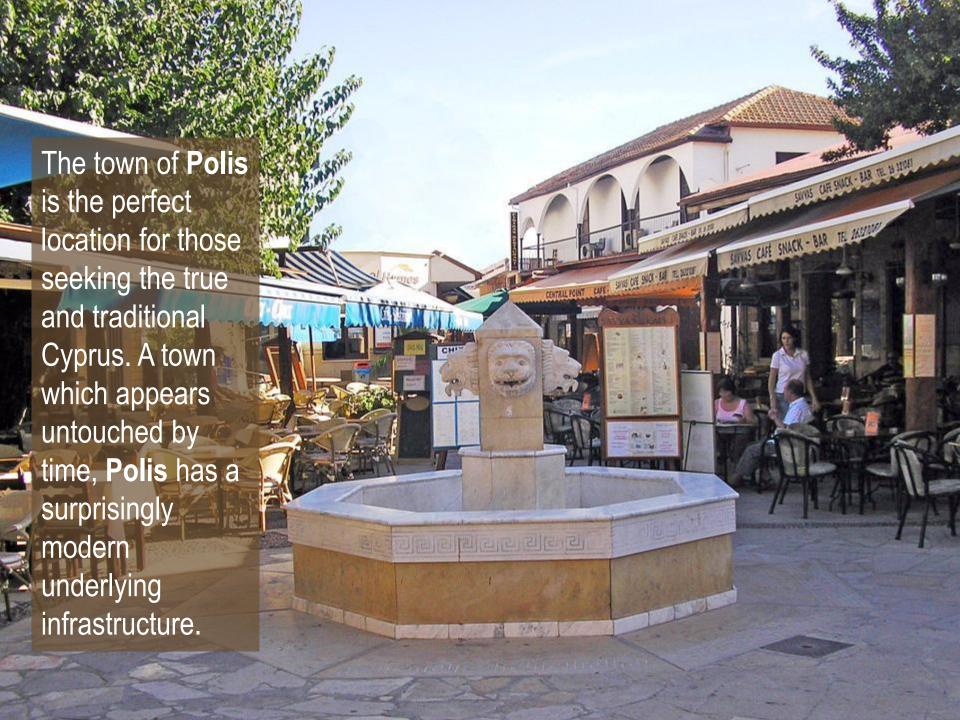

### the location













### the villas





Set on 2 levels, this 145.08 m<sup>2</sup> residence is situated on a 587.37m<sup>2</sup> plot.

It features 3 double bedrooms, two of which with en-suite bathrooms. Two bedrooms are situated on the first floor, the third is on the ground floor.

The property has a private overflow pool, garden and is situated 300m from one of the best beaches in the area.







GROUND FLOOR LEVEL

Internal shots are of a similar completed property at Pine Sea View. Pictures of views are the actual views from the property.

### Current progress





GROUND FLOOR PLAN















#### BATHROOM

This bathroom comprises of a washbasin, toilet and shower.

#### STAIRCASE

Marble internal staircase



FIRST FLOOR LEVEL

















#### SECOND DOUBLE BEDROOM

Views from the s