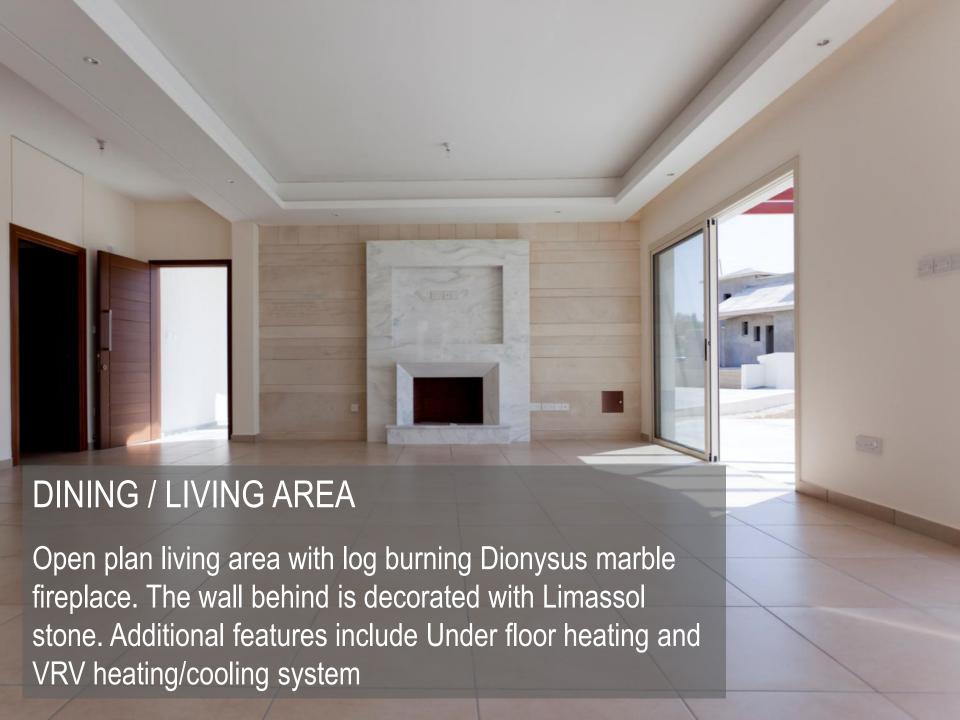

The property has a private overflow pool, garden and is situated 300m from one of the best beaches in the area.

GROUND FLOOR LEVEL

Internal shots are of a similar completed property at Pine Sea View. Pictures of views are the actual views from the property.