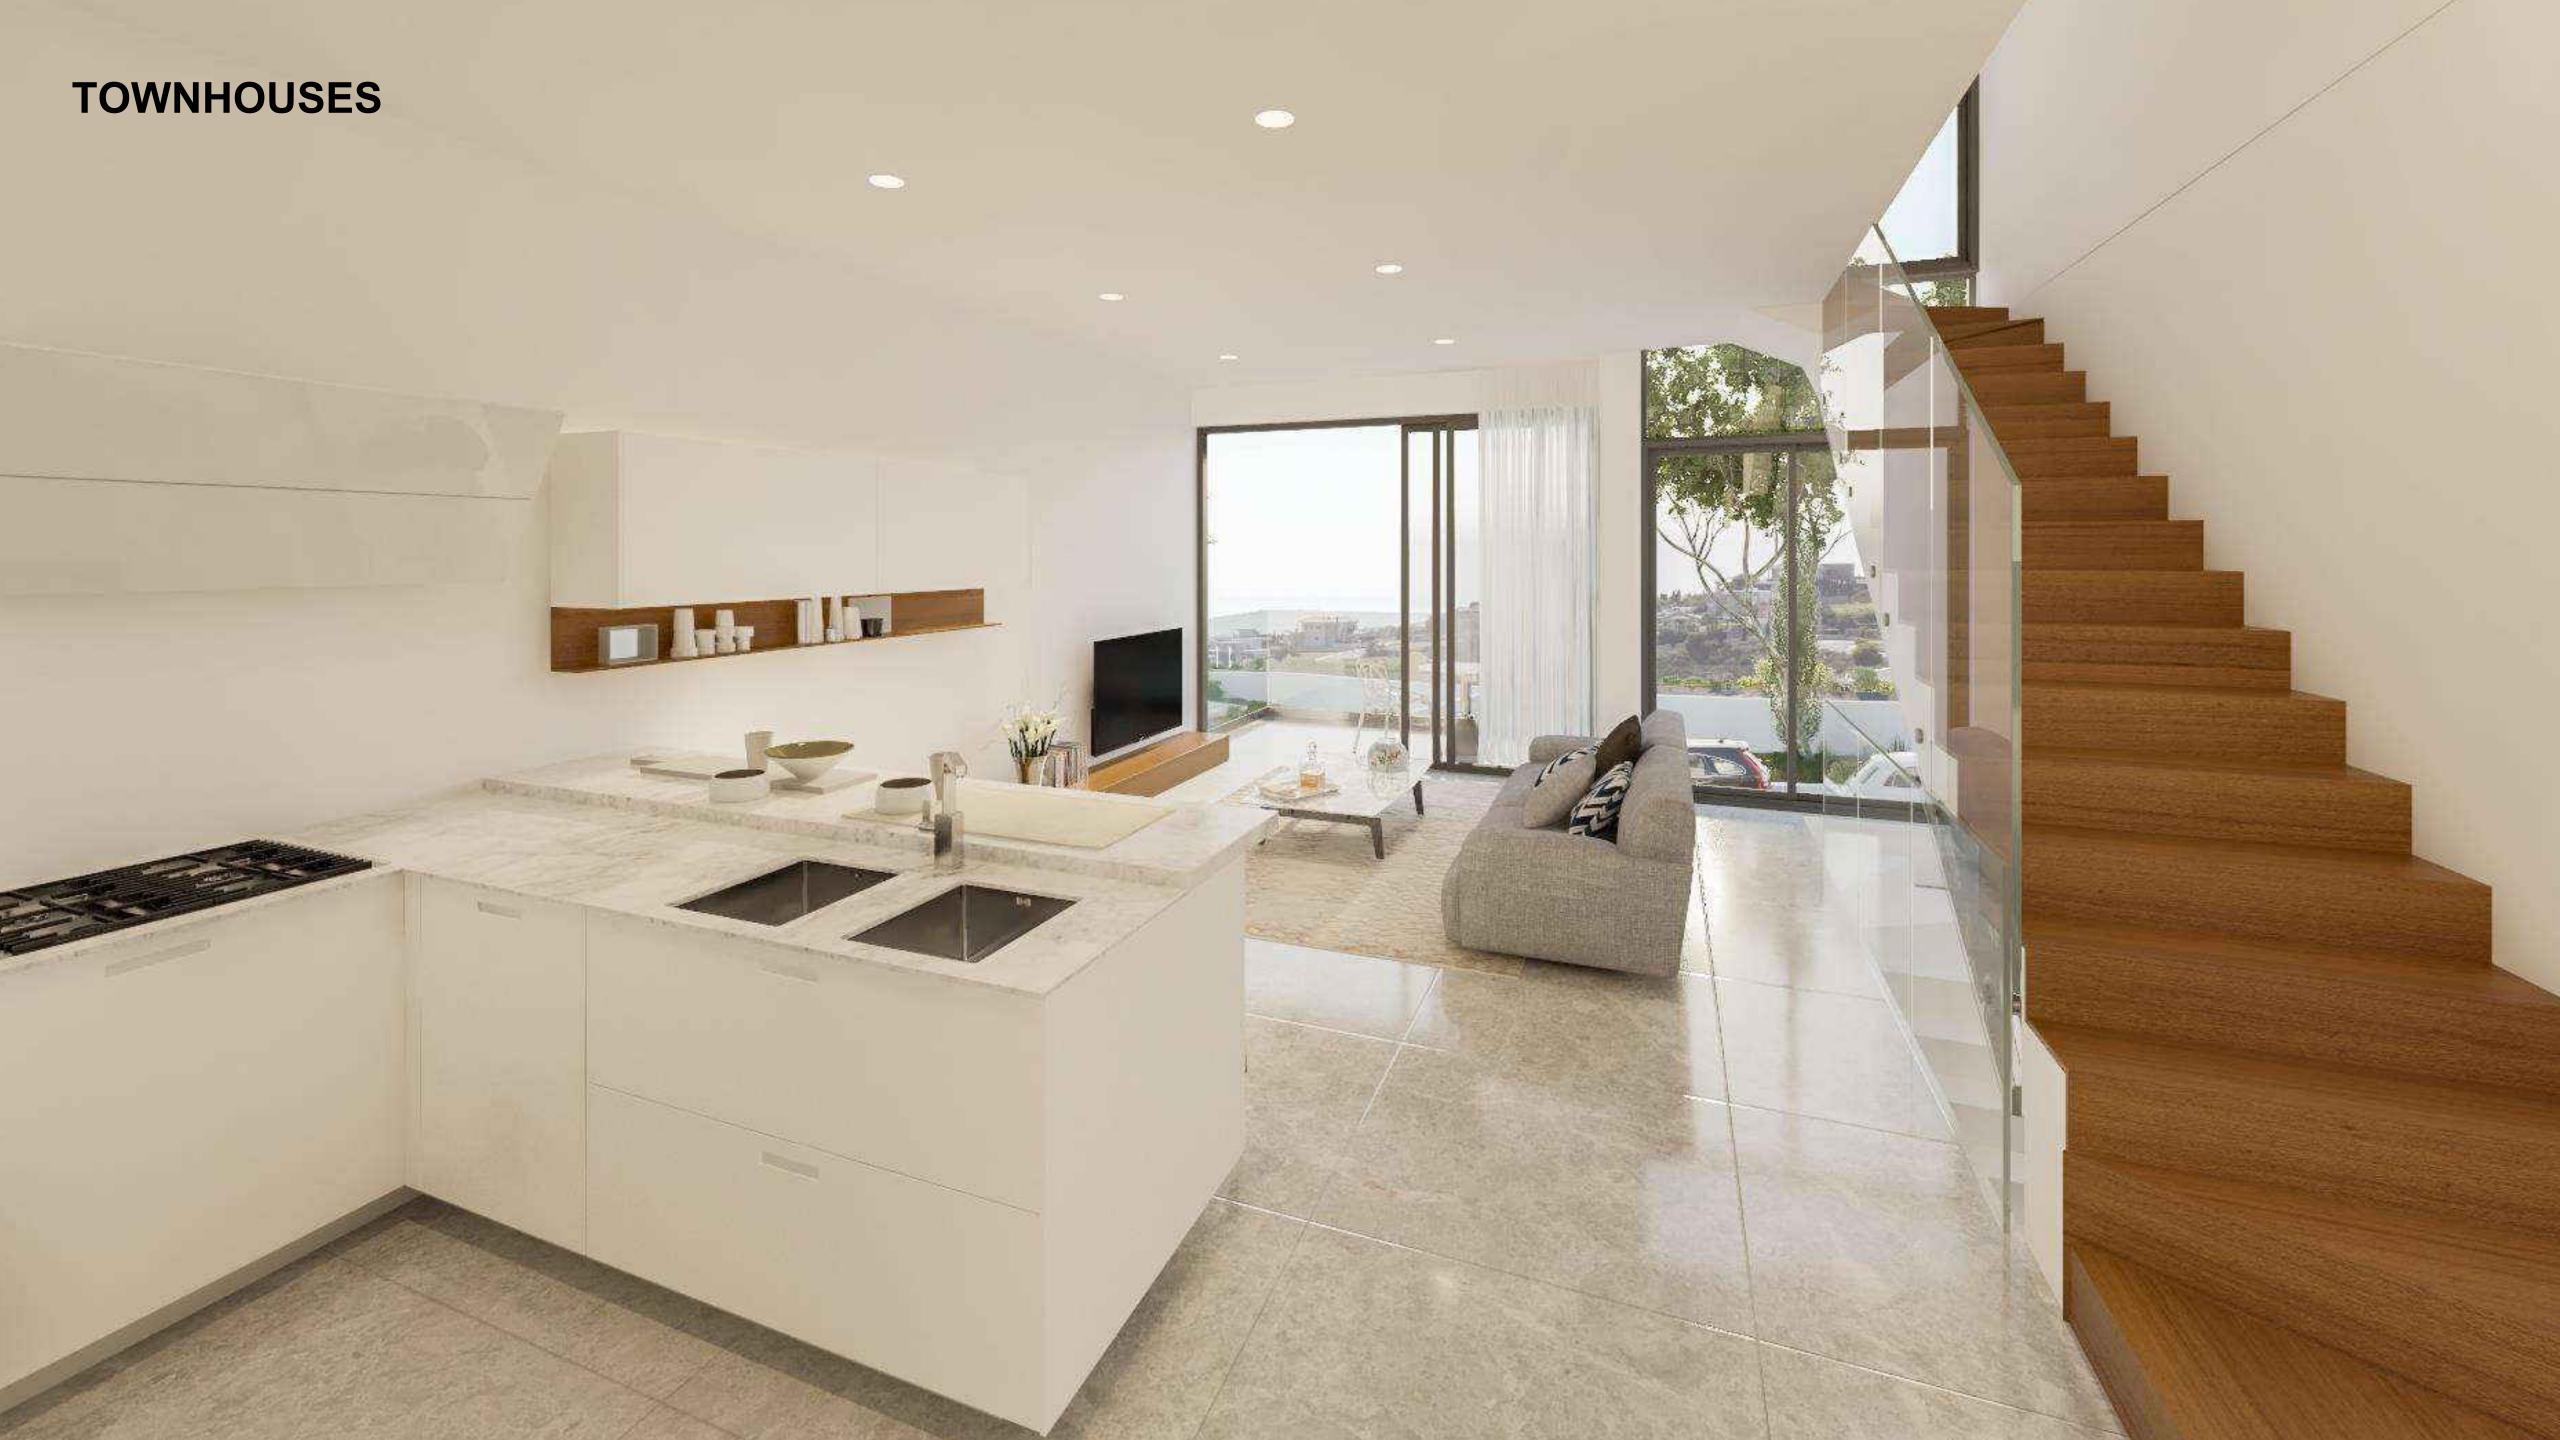

#### **TOWNHOUSES**

2 bedrooms, total cov. area from 105 – 112 m<sup>2</sup>

BASEMENT

GROUND FLOOR

1st FLOOR