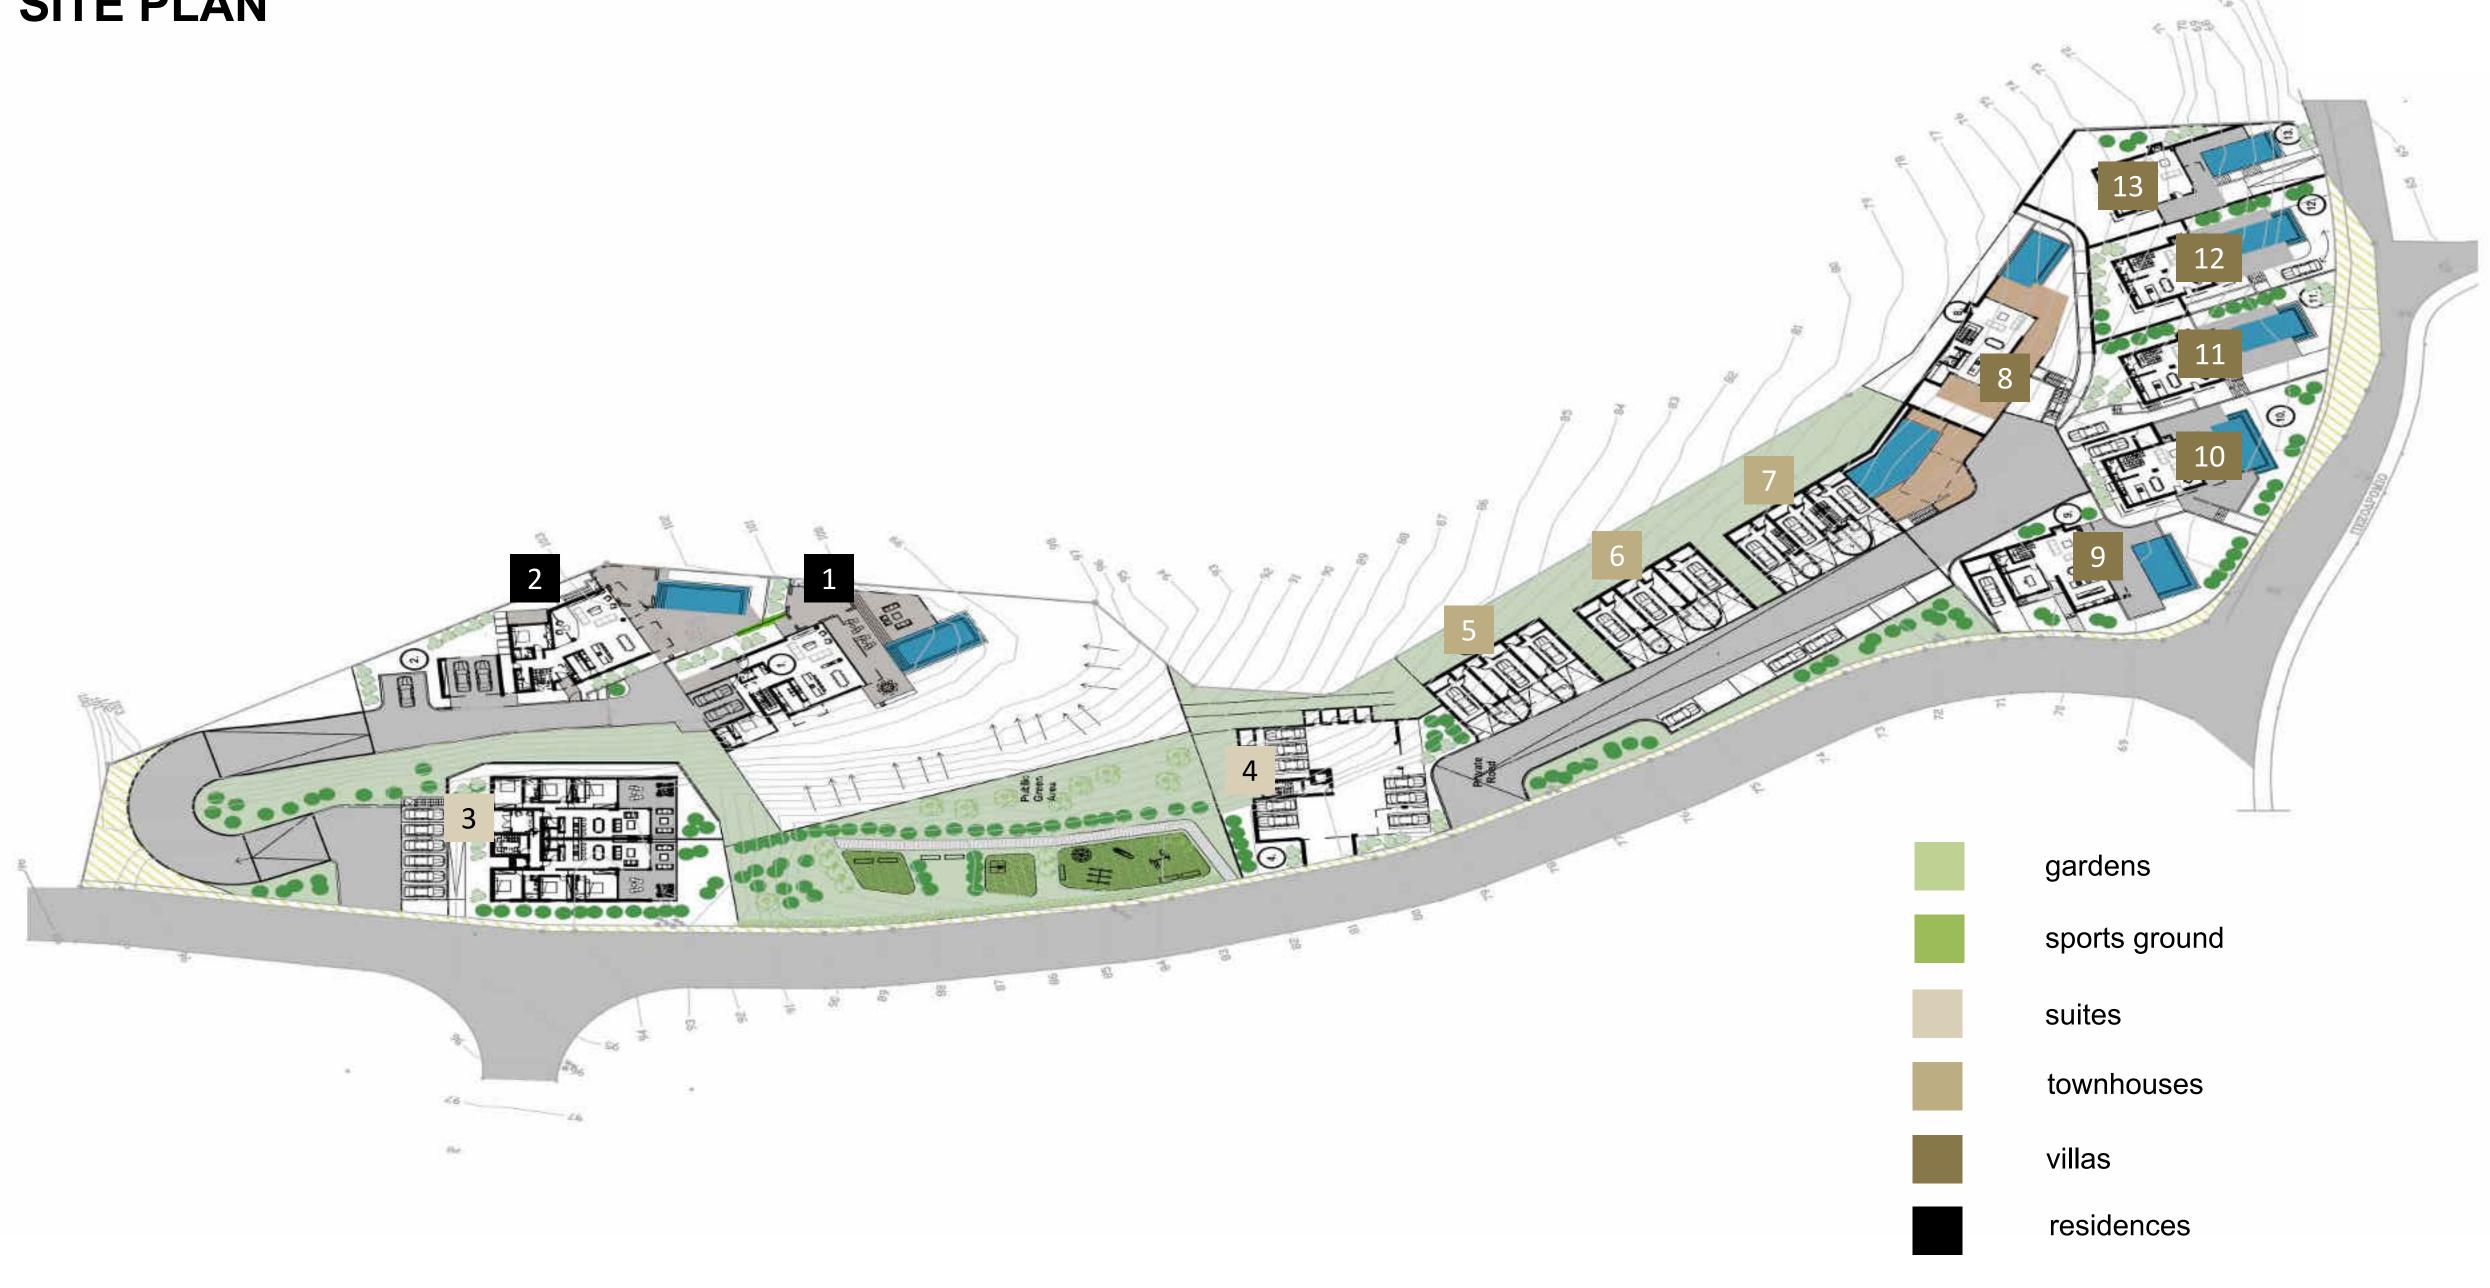

rivate English School 11.4km



Private Hospital 9.9km



Pharmacy 4km



Petrol Station 4km



Athlesis Sporting Centre 2.3km



Tavern 1km



#### **CAFES & BARS**

Just 1.5km away from a wide selection of chic cafes and beach bars.



#### **SANDY BEACHES**

A selection of sandy beaches are within 1.5km away.



#### **MARINA**

Just 3.7km away Saint Raphael Marina offers 237 berth marina with all amenities, accommodating boats up to 30m.





Location

Exclusive area in the hills of Ayios Tychonas, moments away from the city and coastline.

Views

Spectacular views of the Mediterranean sea, marina, city and the rural surroundings.

Design

Contemporary architectural design with optimal natural light and luxurious materials borne out of the earth.



















#### **SITE PLAN**



#### TYPE A

Villa 8







#### TYPE B

Villa 9

4 bedrooms, total cov. area 213 m<sup>2</sup>





#### TYPE C

Villas 10, 11, 12, 13

3 bedrooms, total cov. area 178 m²





1st FLOOR















#### **TOWNHOUSES**

2 bedrooms, total cov. area from 105 – 112 m<sup>2</sup>



BASEMENT



GROUND FLOOR



1st FLOOR



#### **PLAYGROUND**

A children's paradise with expansive gardens and an adventure playground.



#### **INFINITY POOL**

Surrounded by aromatic gardens
the residents pool offers the perfect place
to lounge and soak up the sun.



#### **SPORTS GROUND**

Residents can enjoy Arias' sports ground with Its outdoor basketball court and other Recreational facilities.