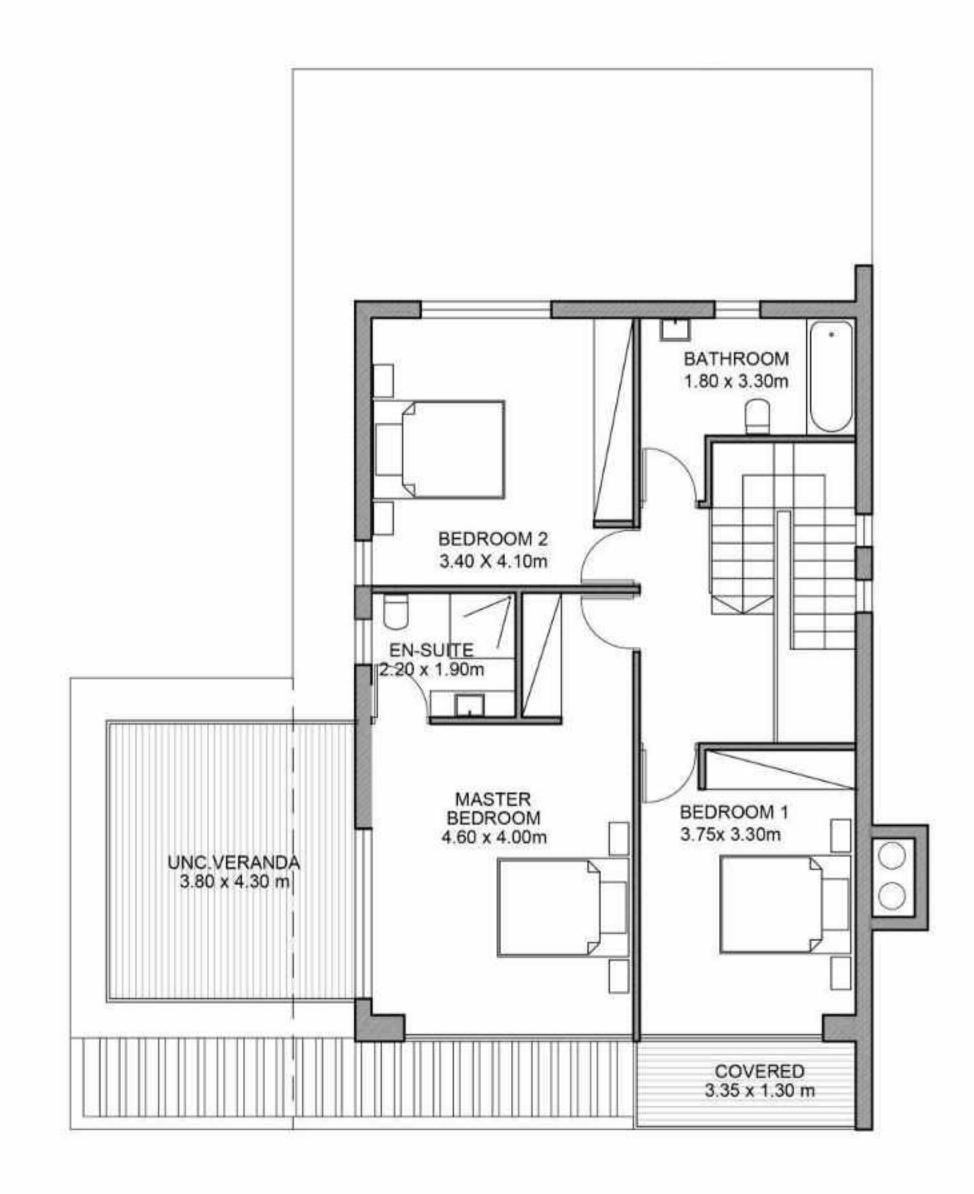

sis Sporting Centre 2.3km



Tavern 1km



#### **CAFES & BARS**

Just 1.5km away from a wide selection of chic cafes and beach bars.



#### **SANDY BEACHES**

A selection of sandy beaches are within 1.5km away.



#### **MARINA**

Just 3.7km away Saint Raphael Marina offers 237 berth marina with all amenities, accommodating boats up to 30m.





Location

Exclusive area in the hills of Ayios Tychonas, moments away from the city and coastline.

Views

Spectacular views of the Mediterranean sea, marina, city and the rural surroundings.

Design

Contemporary architectural design with optimal natural light and luxurious materials borne out of the earth.



















#### **SITE PLAN**



#### TYPE A

Villa 8







#### TYPE B

Villa 9

4 bedrooms, total cov. area 213 m<sup>2</sup>





#### TYPE C

Villas 10, 11, 12, 13

3 bedrooms, total cov. area 178 m²





1st FLOOR















#### **TOWNHOUSES**

2 bedrooms, total cov. area from 105 – 112 m<sup>2</sup>



BASEMENT



GROUND FLOOR



1st FLOOR



#### **PLAYGROUND**

A children's paradise with expansive gardens and an adventure playground.



#### **INFINITY POOL**

Surrounded by aromatic gardens
the residents pool offers the perfect place
to lounge and soak up the sun.



#### **SPORTS GROUND**

Residents can enjoy Arias' sports ground with Its outdoor basketball court and other Recreational facilities.