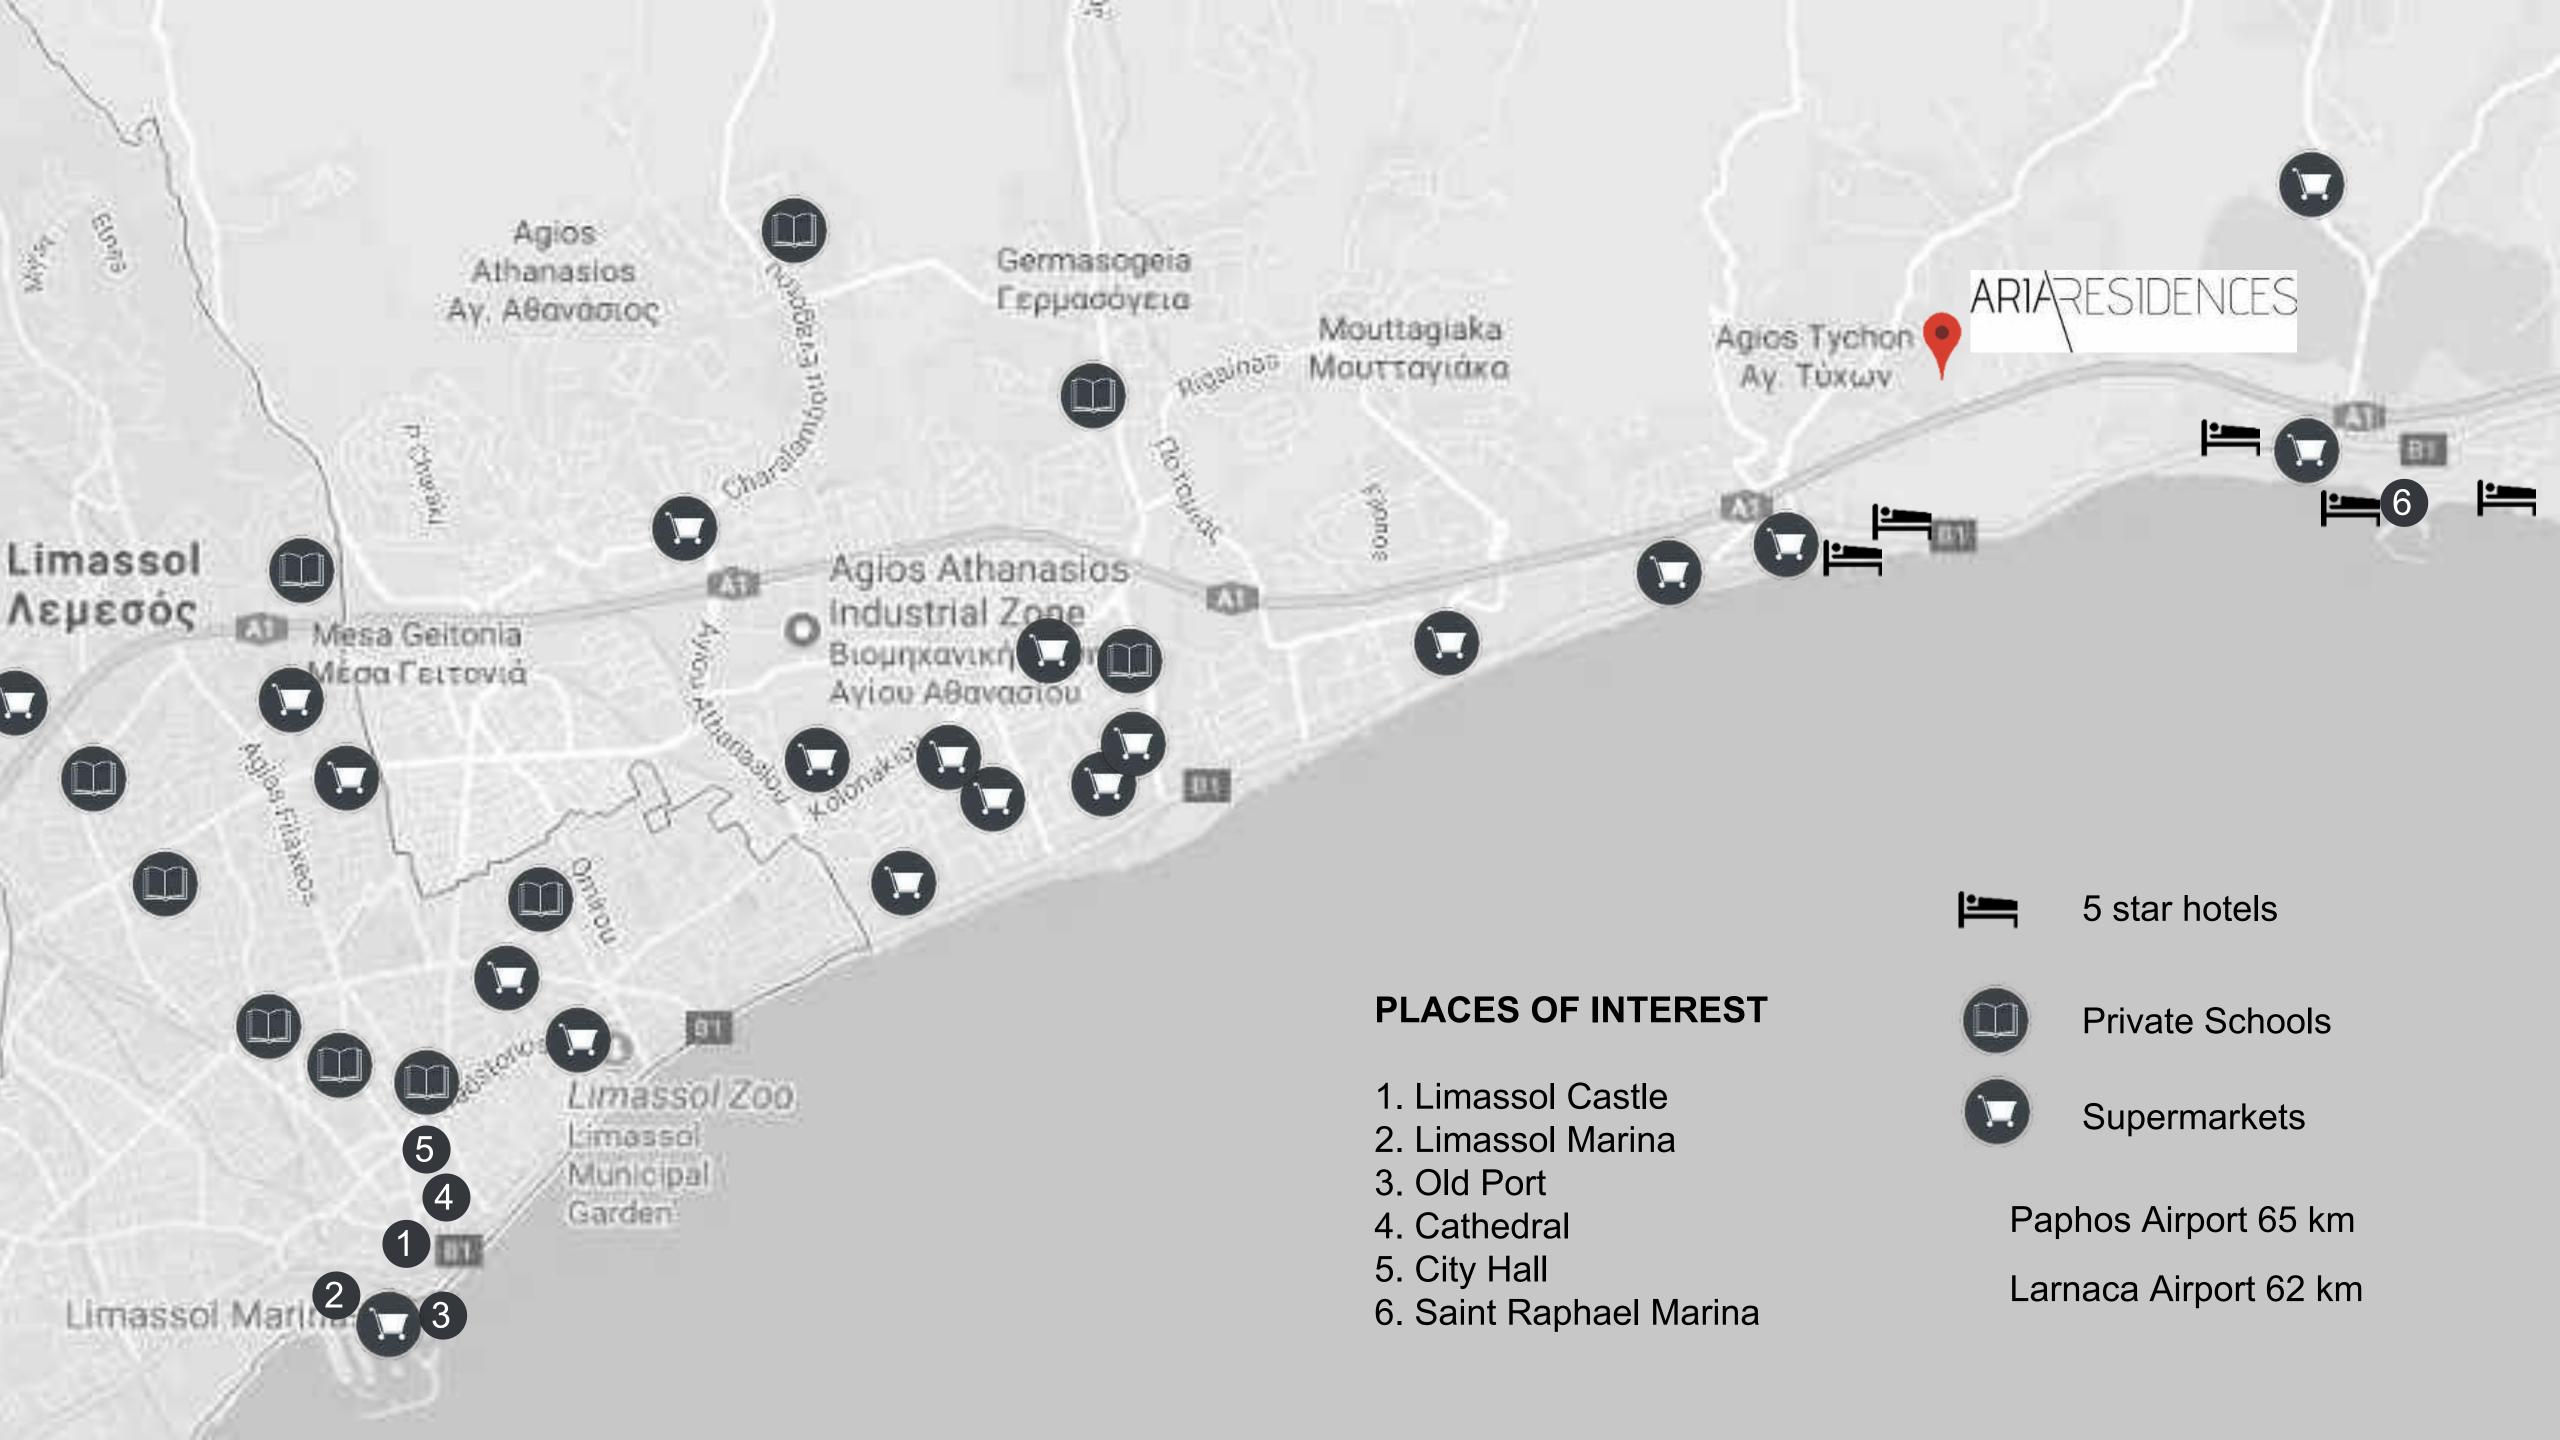

# NITIES NEAR ARIA RESIDENC

Bakery 3.4 km

Supermarket 2km

Private English School 11.4km

Private Hospital 9.9km

Pharmacy 4km

Petrol Station 4km

Athlesis Sporting Centre 2.3km

#### **MARINA**

Just 3.7km away Saint Raphael Marina offers 237 berth marina with all amenities, accommodating boats up to 30m.

Location

Exclusive area in the hills of Ayios Tychonas, moments away from the city and coastline.