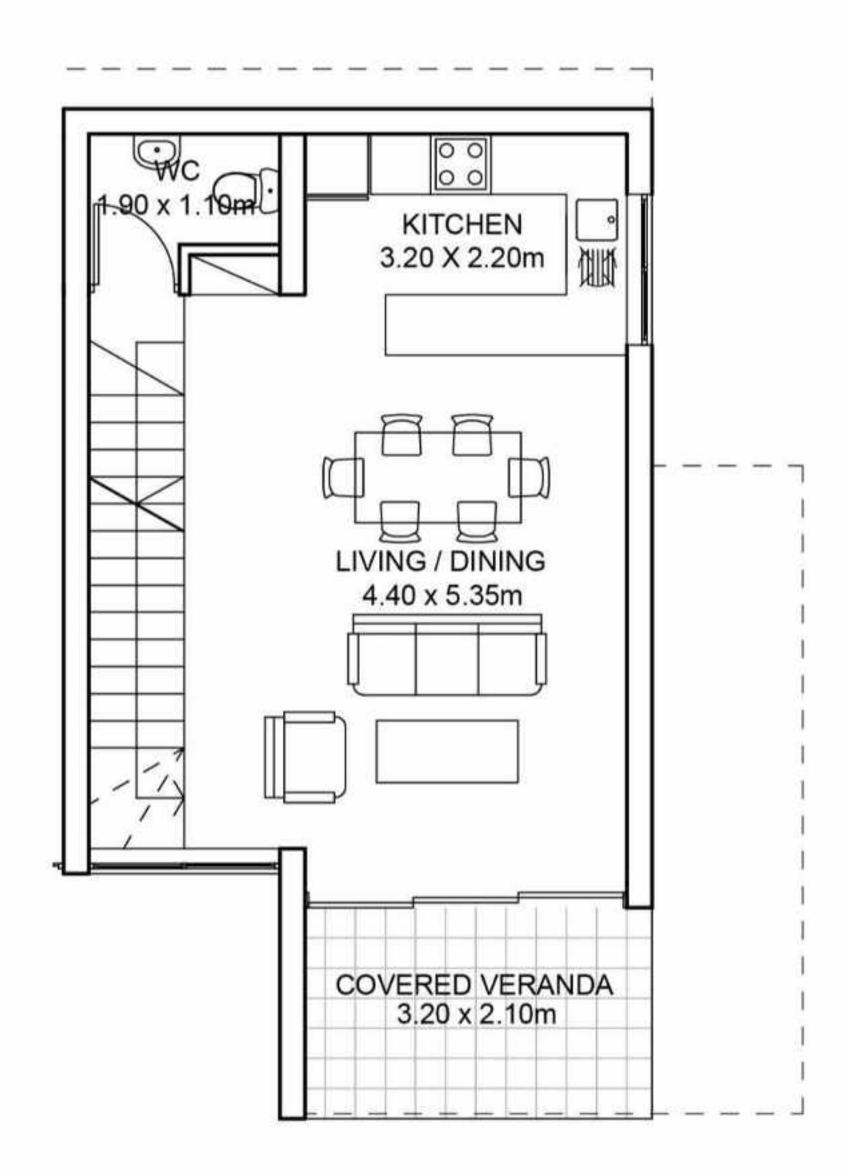

#### **TOWNHOUSES**

2 bedrooms, total cov. area from 105 – 112 m<sup>2</sup>

BASEMENT

GROUND FLOOR

1st FLOOR