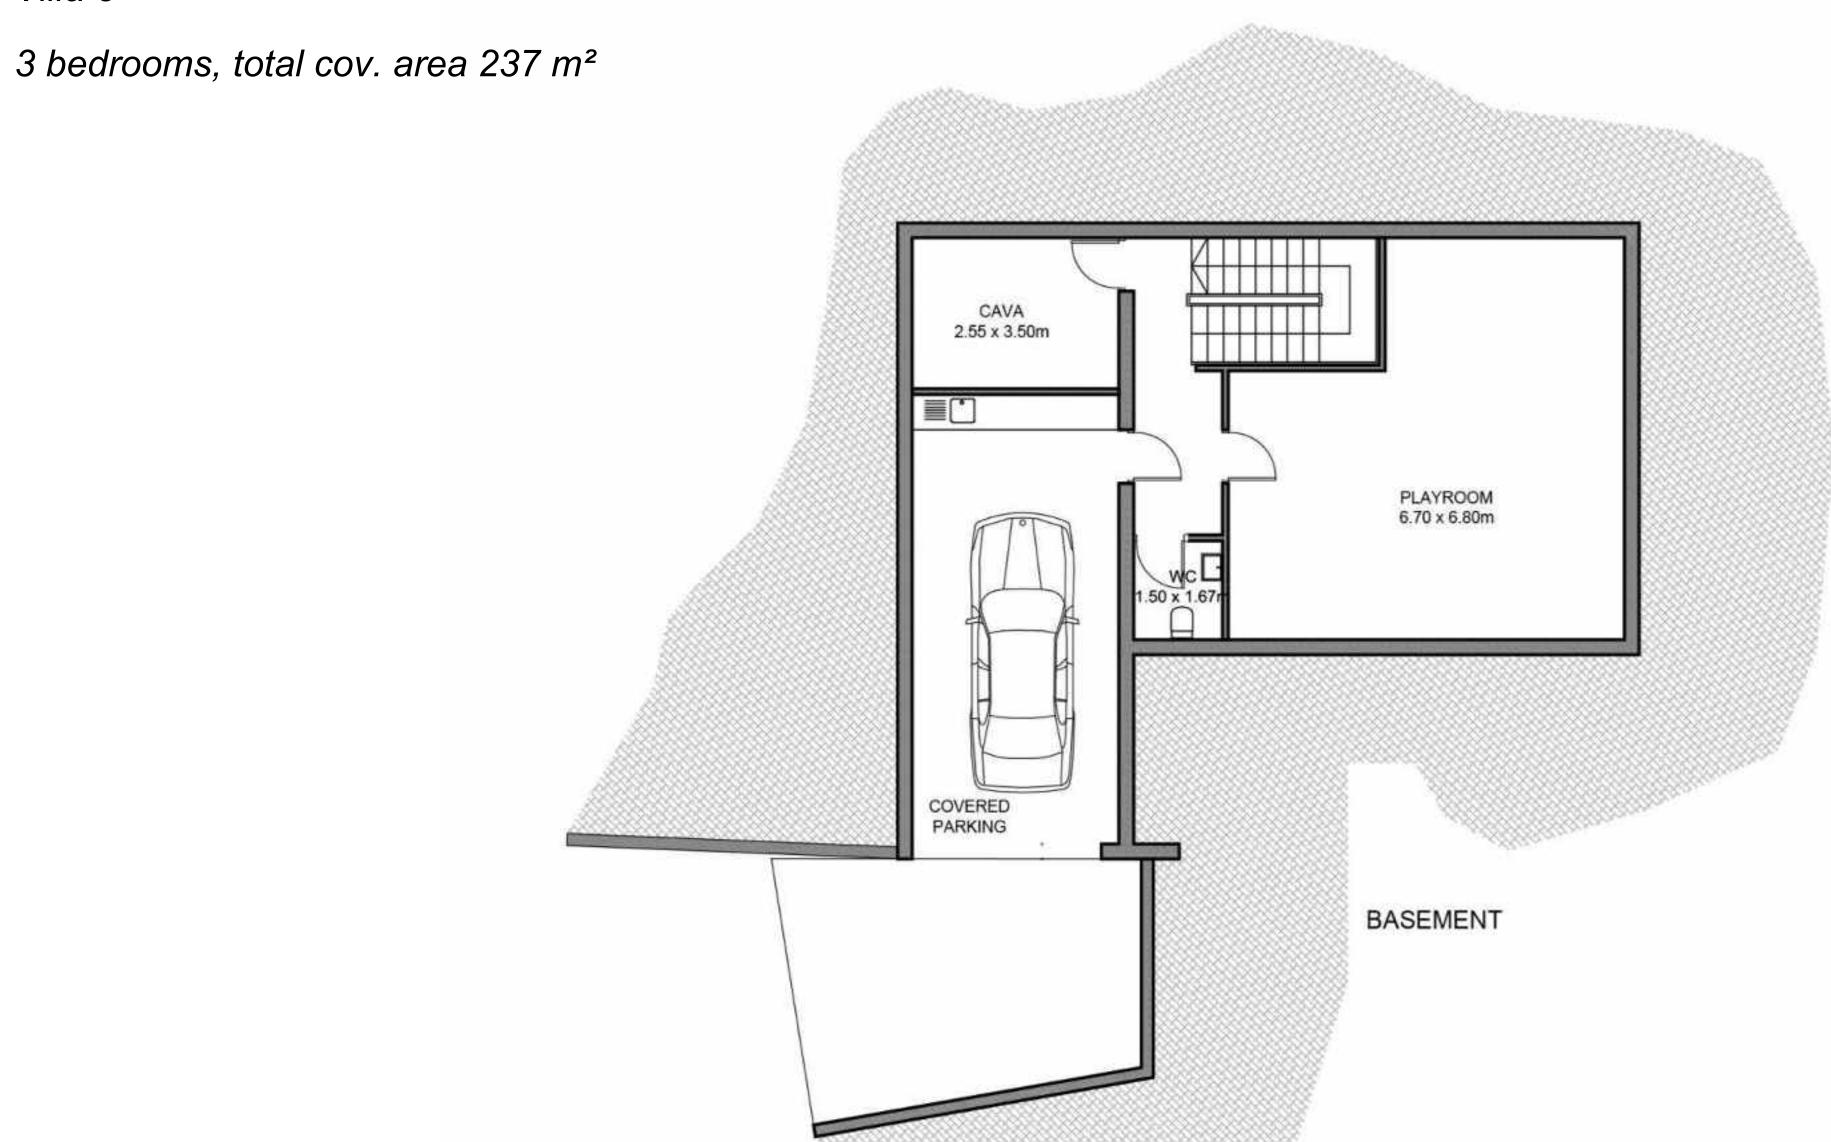

.4km



Private Hospital 9.9km



Pharmacy 4km



Petrol Station 4km



Athlesis Sporting Centre 2.3km



Tavern 1km



#### **CAFES & BARS**

Just 1.5km away from a wide selection of chic cafes and beach bars.



#### **SANDY BEACHES**

A selection of sandy beaches are within 1.5km away.



#### **MARINA**

Just 3.7km away Saint Raphael Marina offers 237 berth marina with all amenities, accommodating boats up to 30m.





Location

Exclusive area in the hills of Ayios Tychonas, moments away from the city and coastline.

Views

Spectacular views of the Mediterranean sea, marina, city and the rural surroundings.

Design

Contemporary architectural design with optimal natural light and luxurious materials borne out of the earth.



















#### **SITE PLAN**



#### TYPE A

Villa 8







#### TYPE B

Villa 9

4 bedrooms, total cov. area 213 m<sup>2</sup>





#### TYPE C

Villas 10, 11, 12, 13

3 bedrooms, total cov. area 178 m²





1st FLOOR















#### **TOWNHOUSES**

2 bedrooms, total cov. area from 105 – 112 m<sup>2</sup>



BASEMENT



GROUND FLOOR



1st FLOOR



#### **PLAYGROUND**

A children's paradise with expansive gardens and an adventure playground.



#### **INFINITY POOL**

Surrounded by aromatic gardens
the residents pool offers the perfect place
to lounge and soak up the sun.



#### **SPORTS GROUND**

Residents can enjoy Arias' sports ground with Its outdoor basketball court and other Recreational facilities.