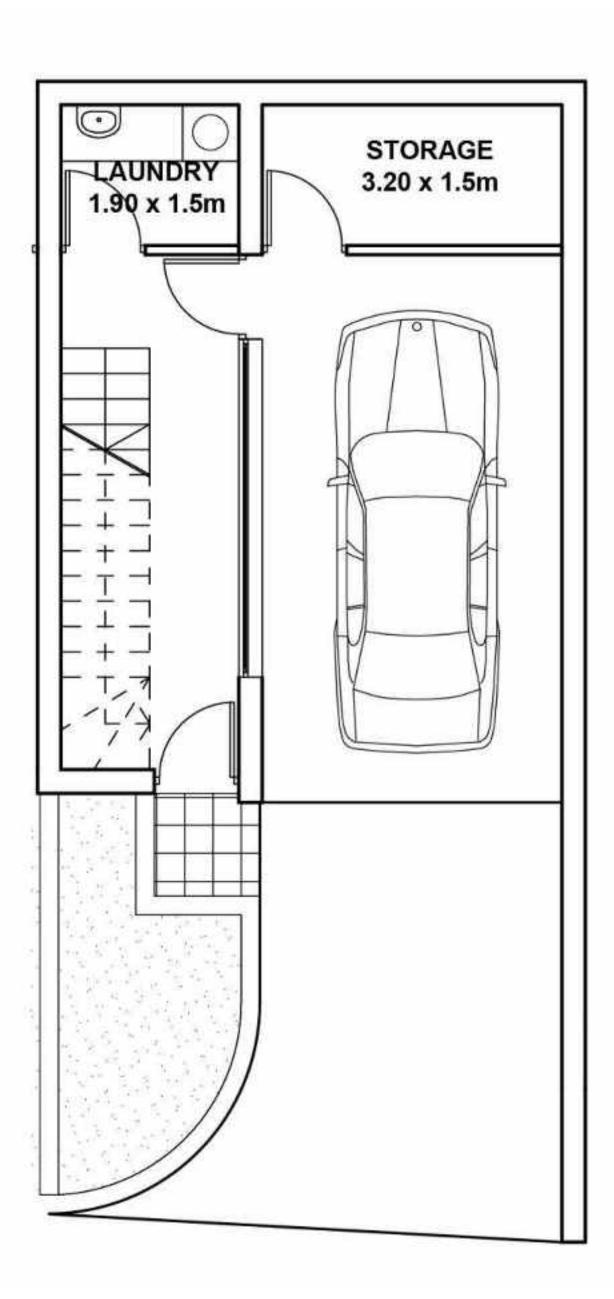

#### **TOWNHOUSES**

2 bedrooms, total cov. area from 105 – 112 m<sup>2</sup>

BASEMENT

GROUND FLOOR

1st FLOOR