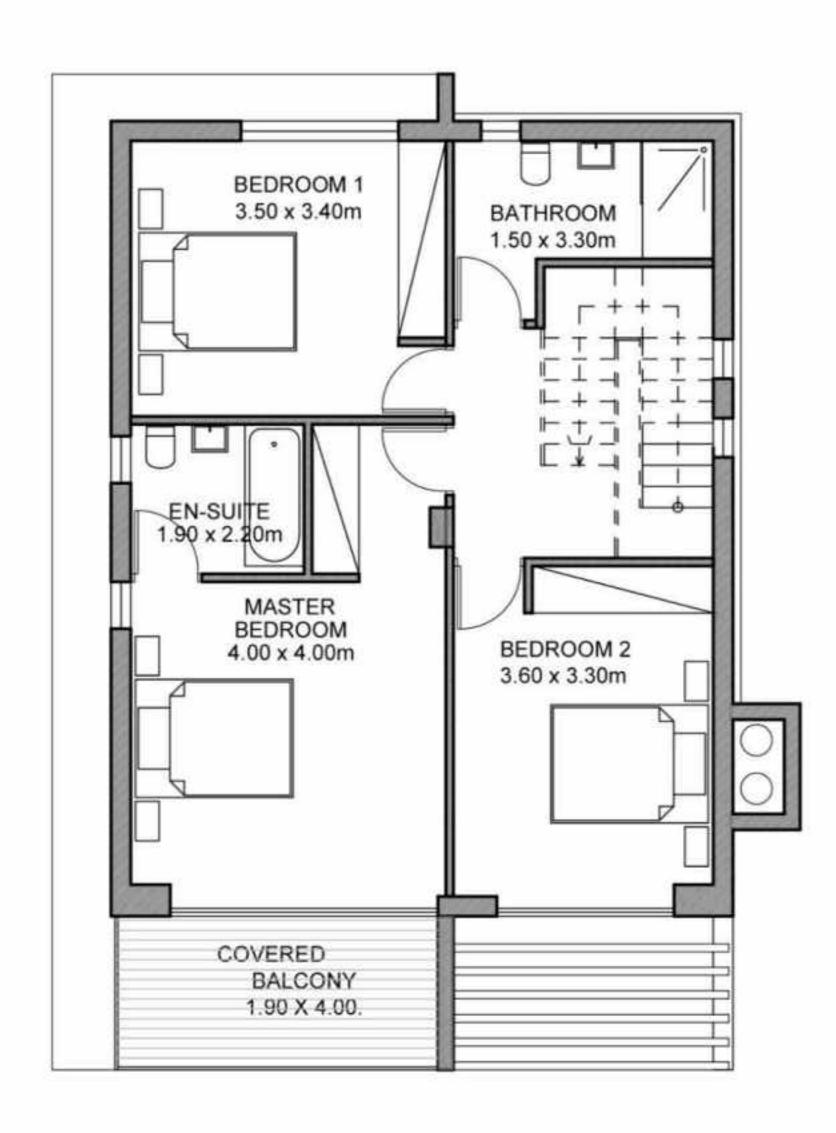

#### **TOWNHOUSES**

2 bedrooms, total cov. area from 105 – 112 m<sup>2</sup>

BASEMENT

GROUND FLOOR

1st FLOOR