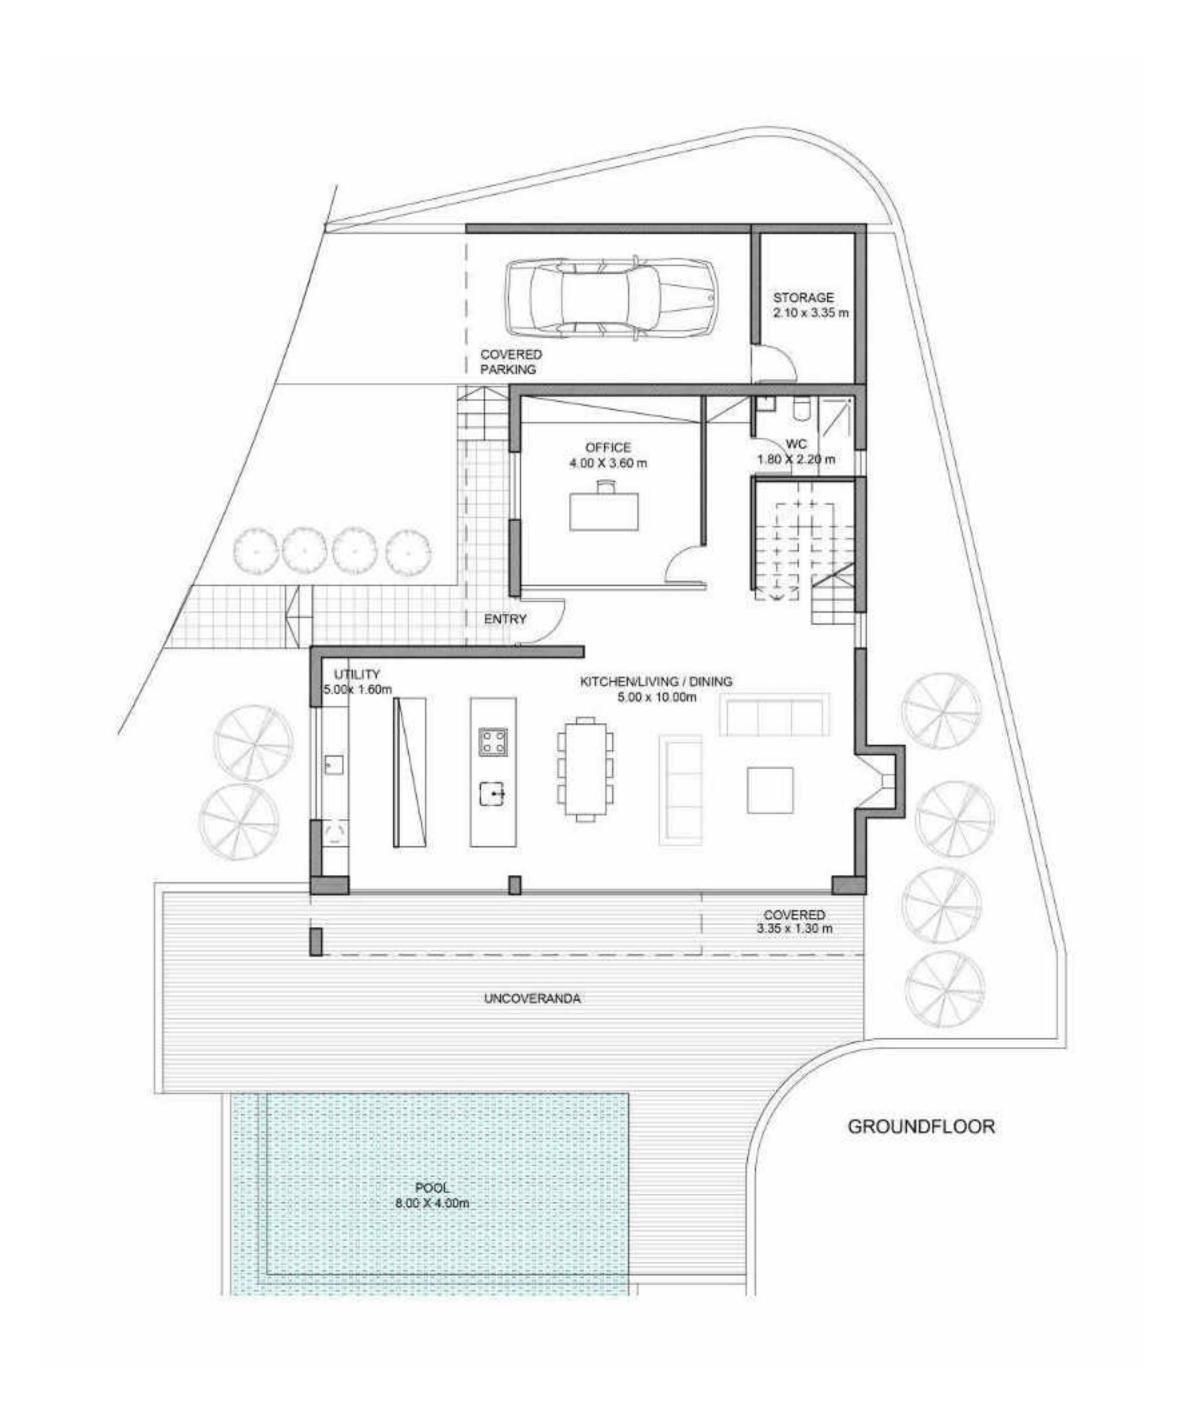

lesis Sporting Centre 2.3km



Tavern 1km



#### **CAFES & BARS**

Just 1.5km away from a wide selection of chic cafes and beach bars.



#### **SANDY BEACHES**

A selection of sandy beaches are within 1.5km away.



#### **MARINA**

Just 3.7km away Saint Raphael Marina offers 237 berth marina with all amenities, accommodating boats up to 30m.





Location

Exclusive area in the hills of Ayios Tychonas, moments away from the city and coastline.

Views

Spectacular views of the Mediterranean sea, marina, city and the rural surroundings.

Design

Contemporary architectural design with optimal natural light and luxurious materials borne out of the earth.



















#### **SITE PLAN**



#### TYPE A

Villa 8







#### TYPE B

Villa 9

4 bedrooms, total cov. area 213 m<sup>2</sup>





#### TYPE C

Villas 10, 11, 12, 13

3 bedrooms, total cov. area 178 m²





1st FLOOR















#### **TOWNHOUSES**

2 bedrooms, total cov. area from 105 – 112 m<sup>2</sup>



BASEMENT



GROUND FLOOR



1st FLOOR



#### **PLAYGROUND**

A children's paradise with expansive gardens and an adventure playground.



#### **INFINITY POOL**

Surrounded by aromatic gardens
the residents pool offers the perfect place
to lounge and soak up the sun.



#### **SPORTS GROUND**

Residents can enjoy Arias' sports ground with Its outdoor basketball court and other Recreational facilities.