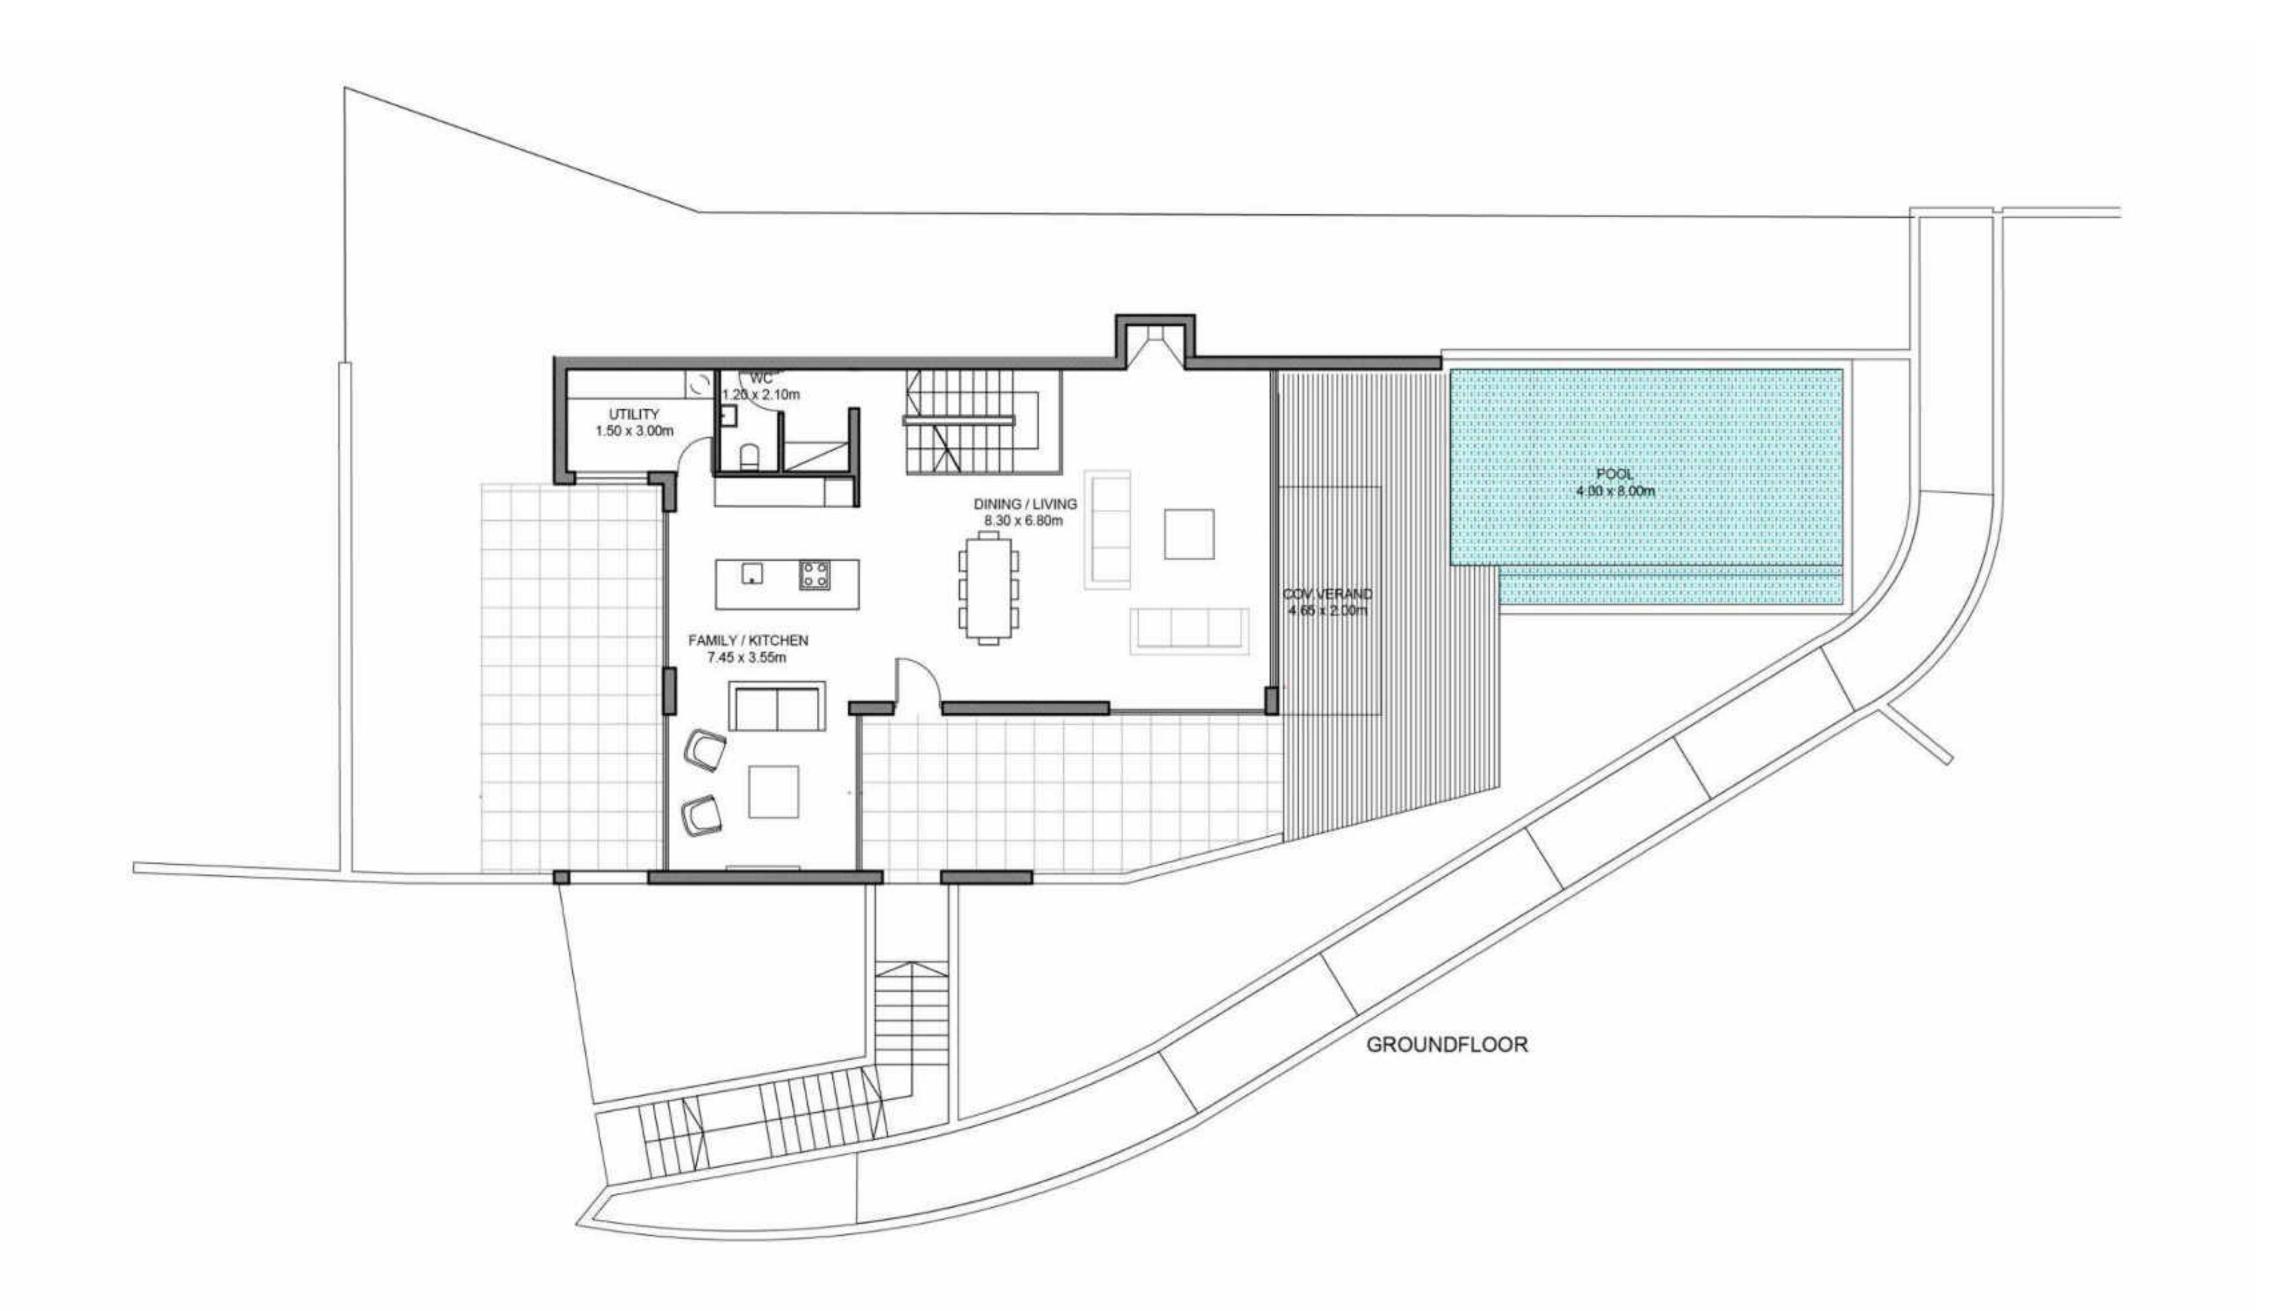

km



Private Hospital 9.9km



Pharmacy 4km



Petrol Station 4km



Athlesis Sporting Centre 2.3km



Tavern 1km



#### **CAFES & BARS**

Just 1.5km away from a wide selection of chic cafes and beach bars.



#### **SANDY BEACHES**

A selection of sandy beaches are within 1.5km away.



#### **MARINA**

Just 3.7km away Saint Raphael Marina offers 237 berth marina with all amenities, accommodating boats up to 30m.





Location

Exclusive area in the hills of Ayios Tychonas, moments away from the city and coastline.

Views

Spectacular views of the Mediterranean sea, marina, city and the rural surroundings.

Design

Contemporary architectural design with optimal natural light and luxurious materials borne out of the earth.



















#### **SITE PLAN**



#### TYPE A

Villa 8







#### TYPE B

Villa 9

4 bedrooms, total cov. area 213 m<sup>2</sup>





#### TYPE C

Villas 10, 11, 12, 13

3 bedrooms, total cov. area 178 m²





1st FLOOR















#### **TOWNHOUSES**

2 bedrooms, total cov. area from 105 – 112 m<sup>2</sup>



BASEMENT



GROUND FLOOR



1st FLOOR



#### **PLAYGROUND**

A children's paradise with expansive gardens and an adventure playground.



#### **INFINITY POOL**

Surrounded by aromatic gardens
the residents pool offers the perfect place
to lounge and soak up the sun.



#### **SPORTS GROUND**

Residents can enjoy Arias' sports ground with Its outdoor basketball court and other Recreational facilities.