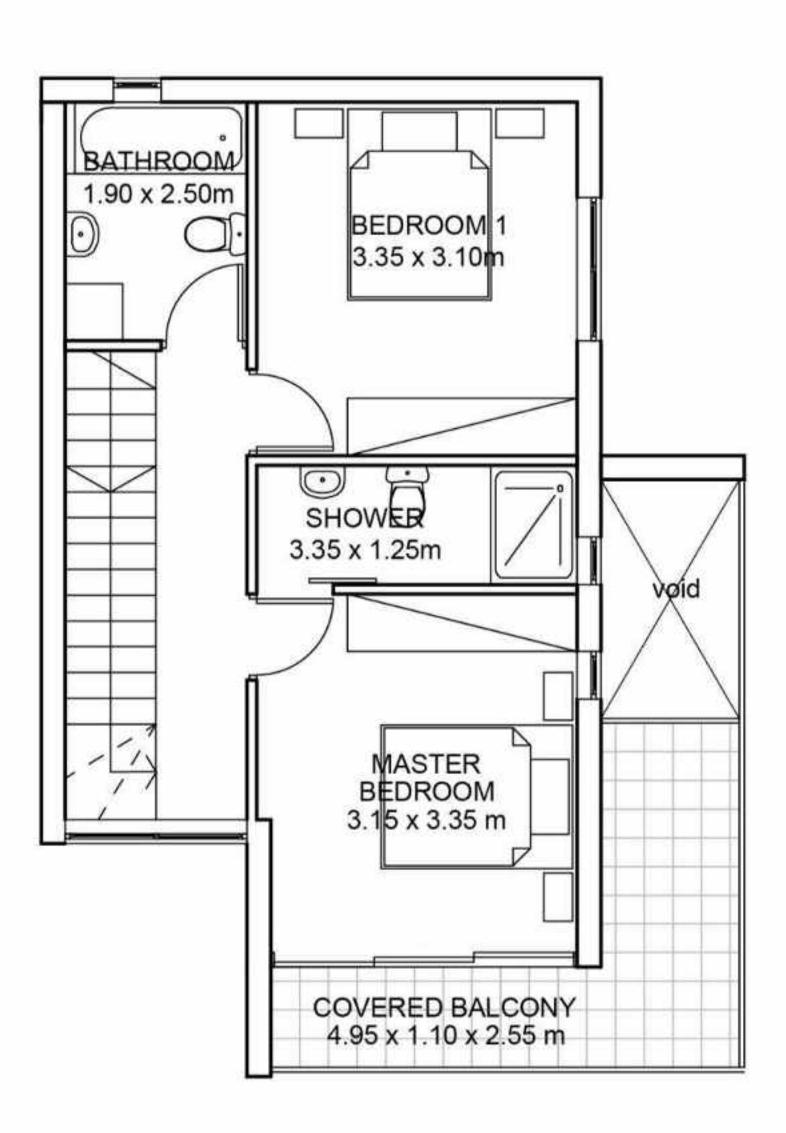

#### **TOWNHOUSES**

2 bedrooms, total cov. area from 105 – 112 m<sup>2</sup>

BASEMENT

GROUND FLOOR

1st FLOOR