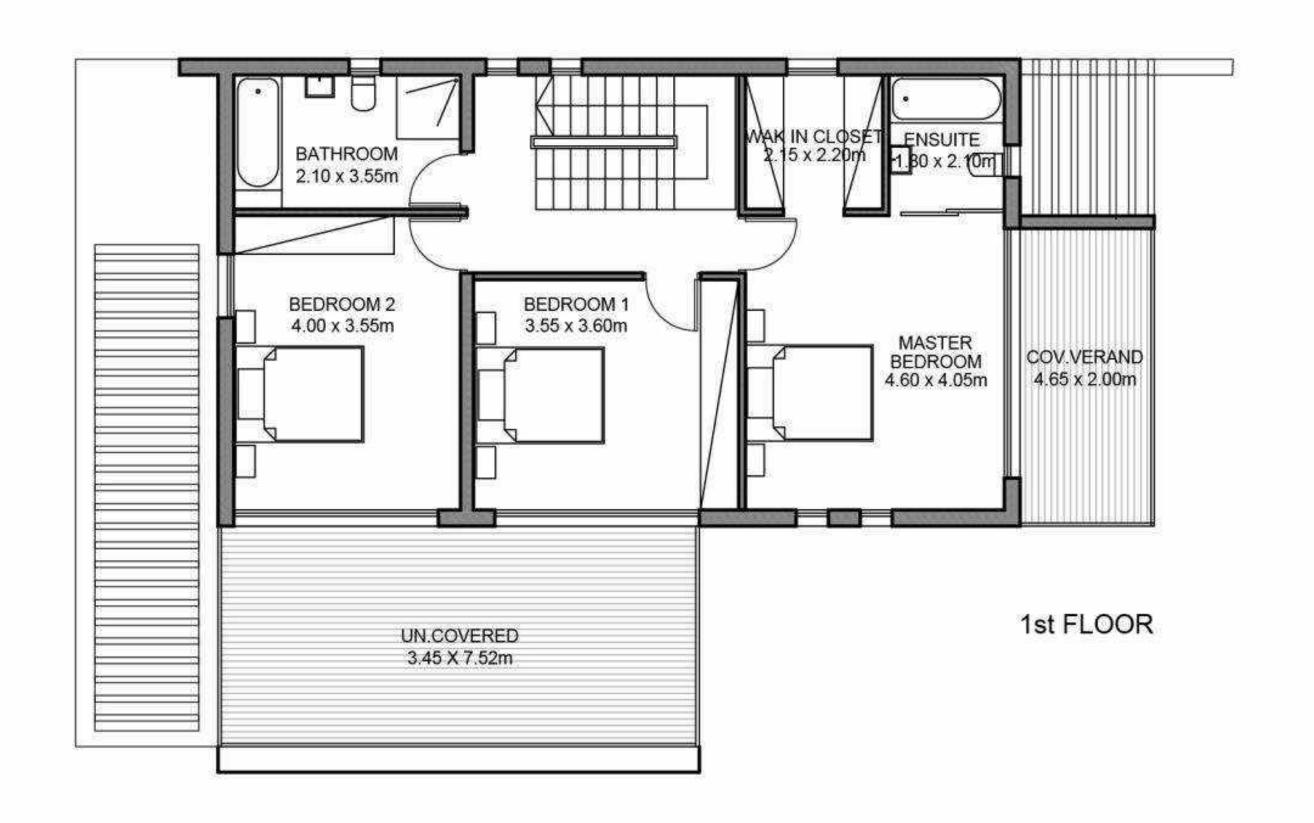

#### TYPE C

Villas 10, 11, 12, 13

3 bedrooms, total cov. area 178 m²

1st FLOOR