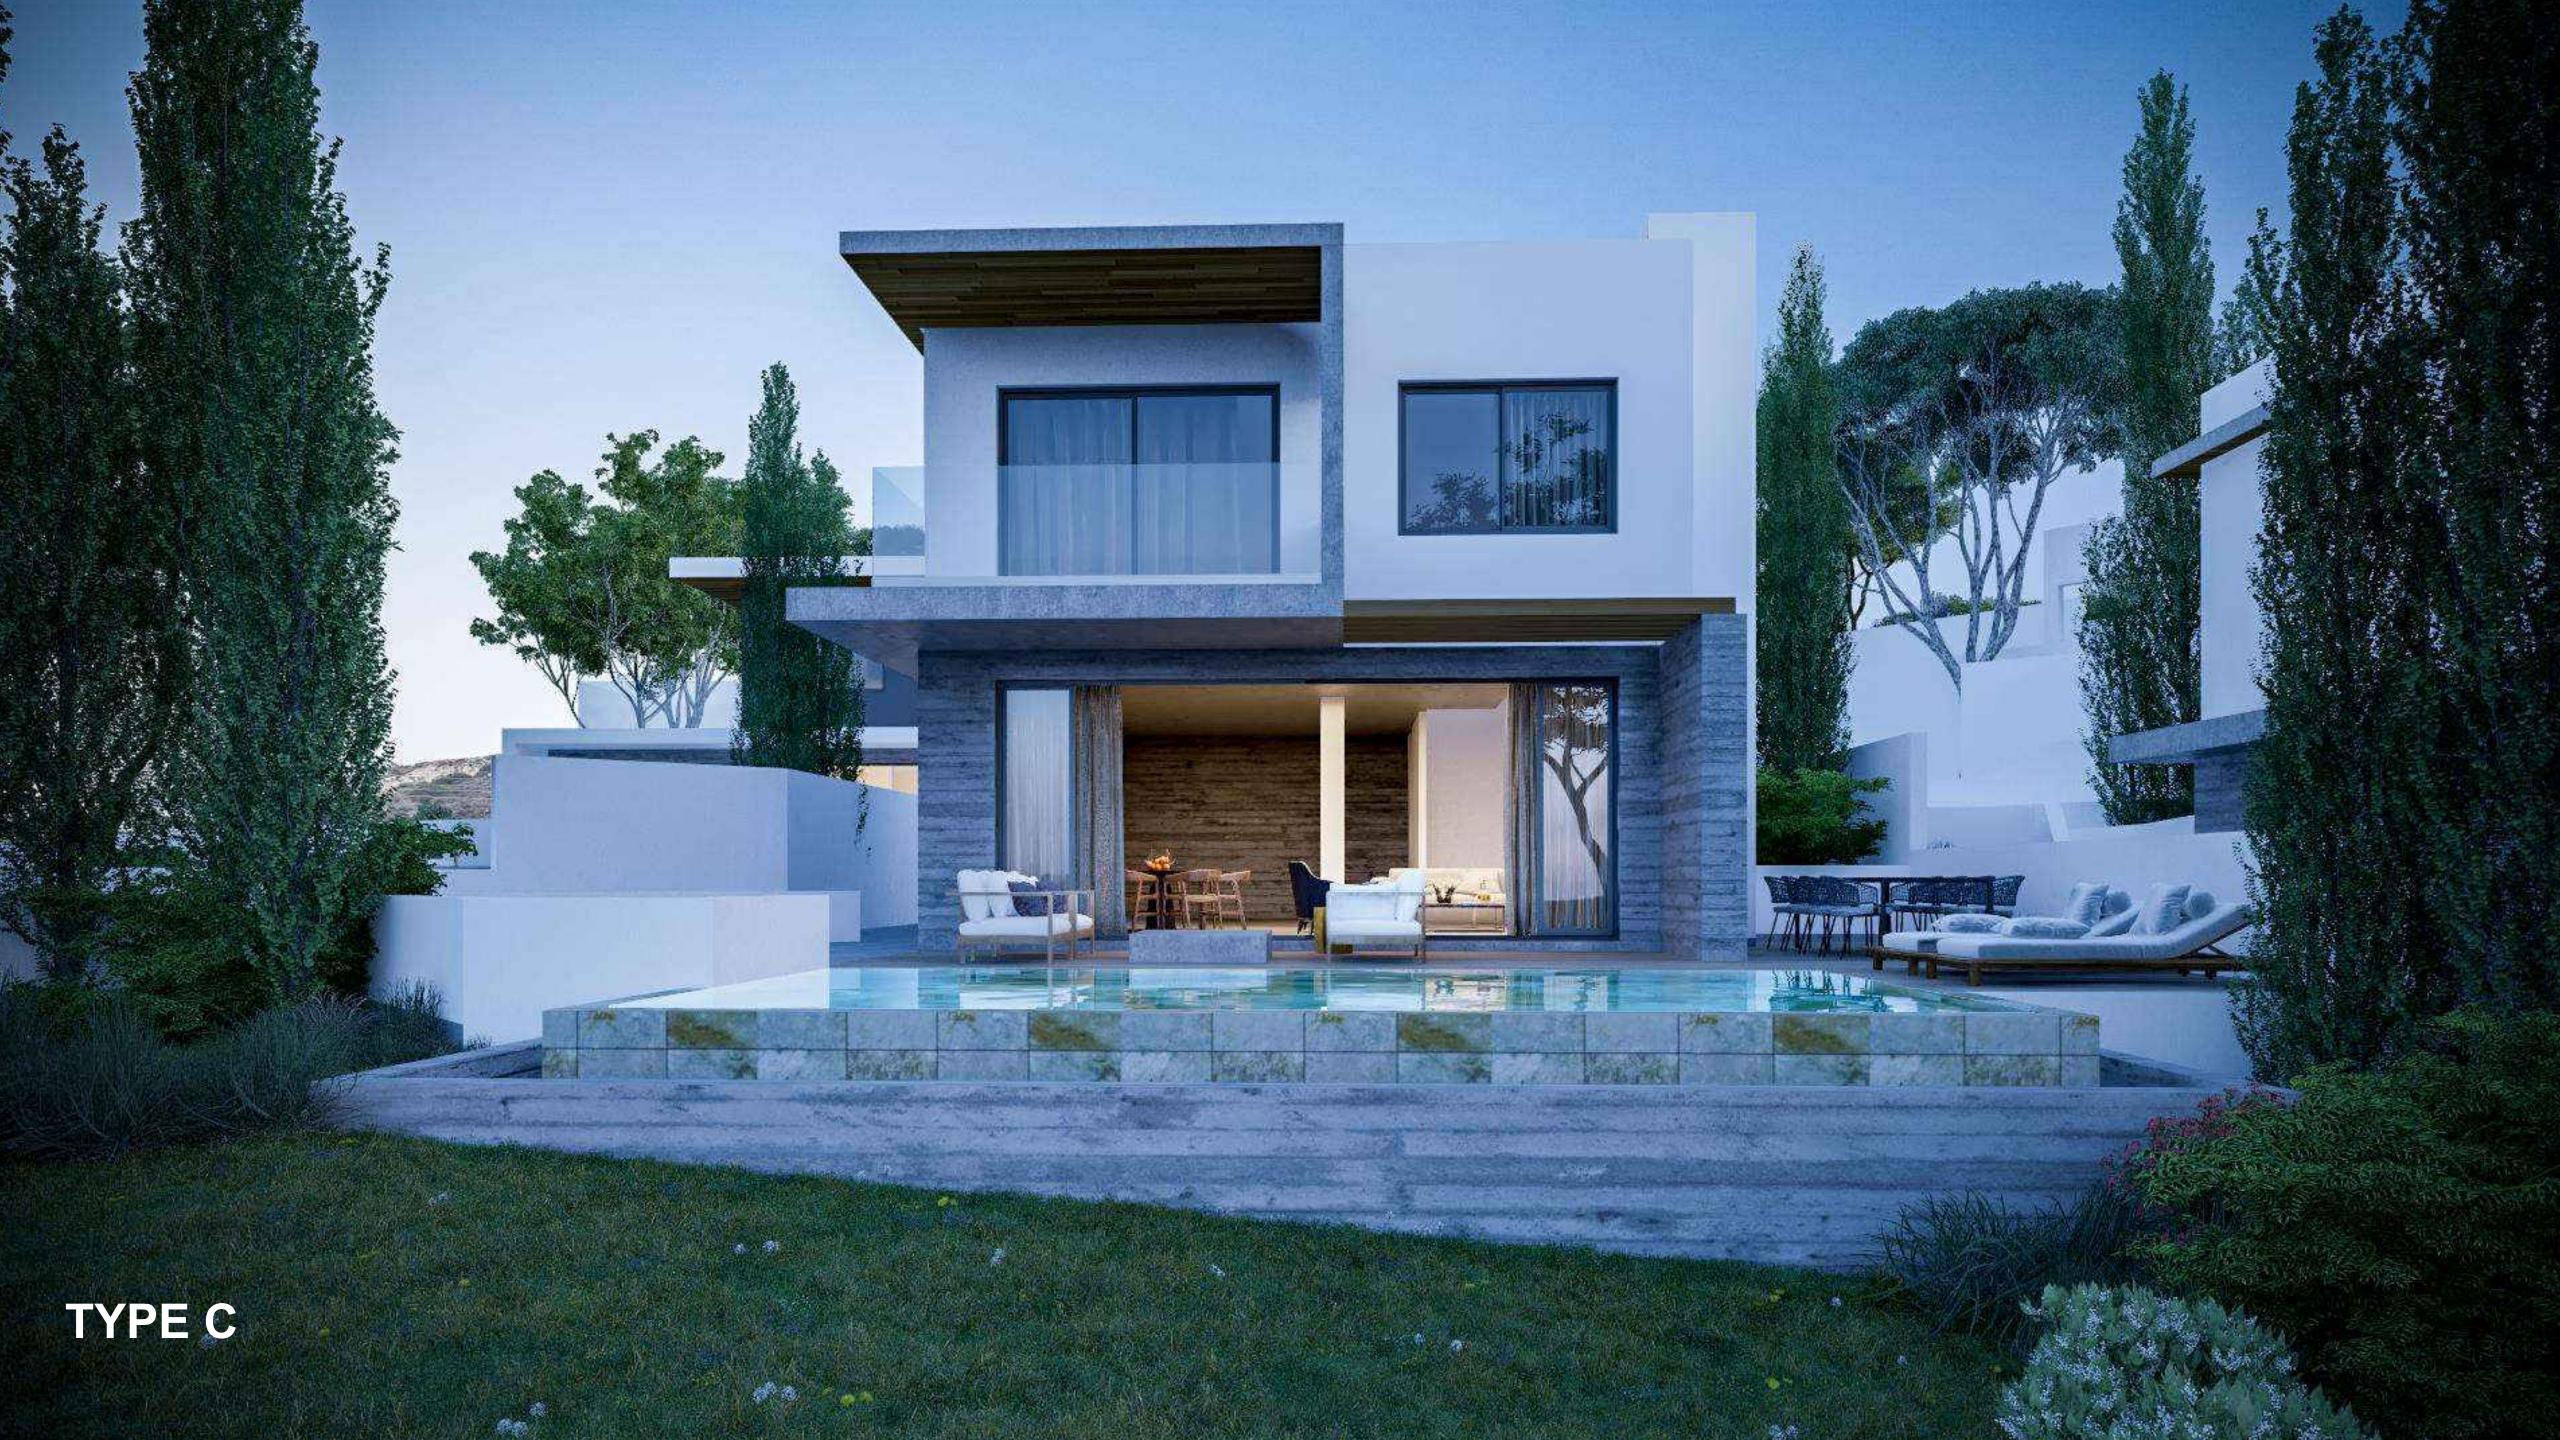

#### TYPE C

Villas 10, 11, 12, 13

3 bedrooms, total cov. area 178 m²

1st FLOOR