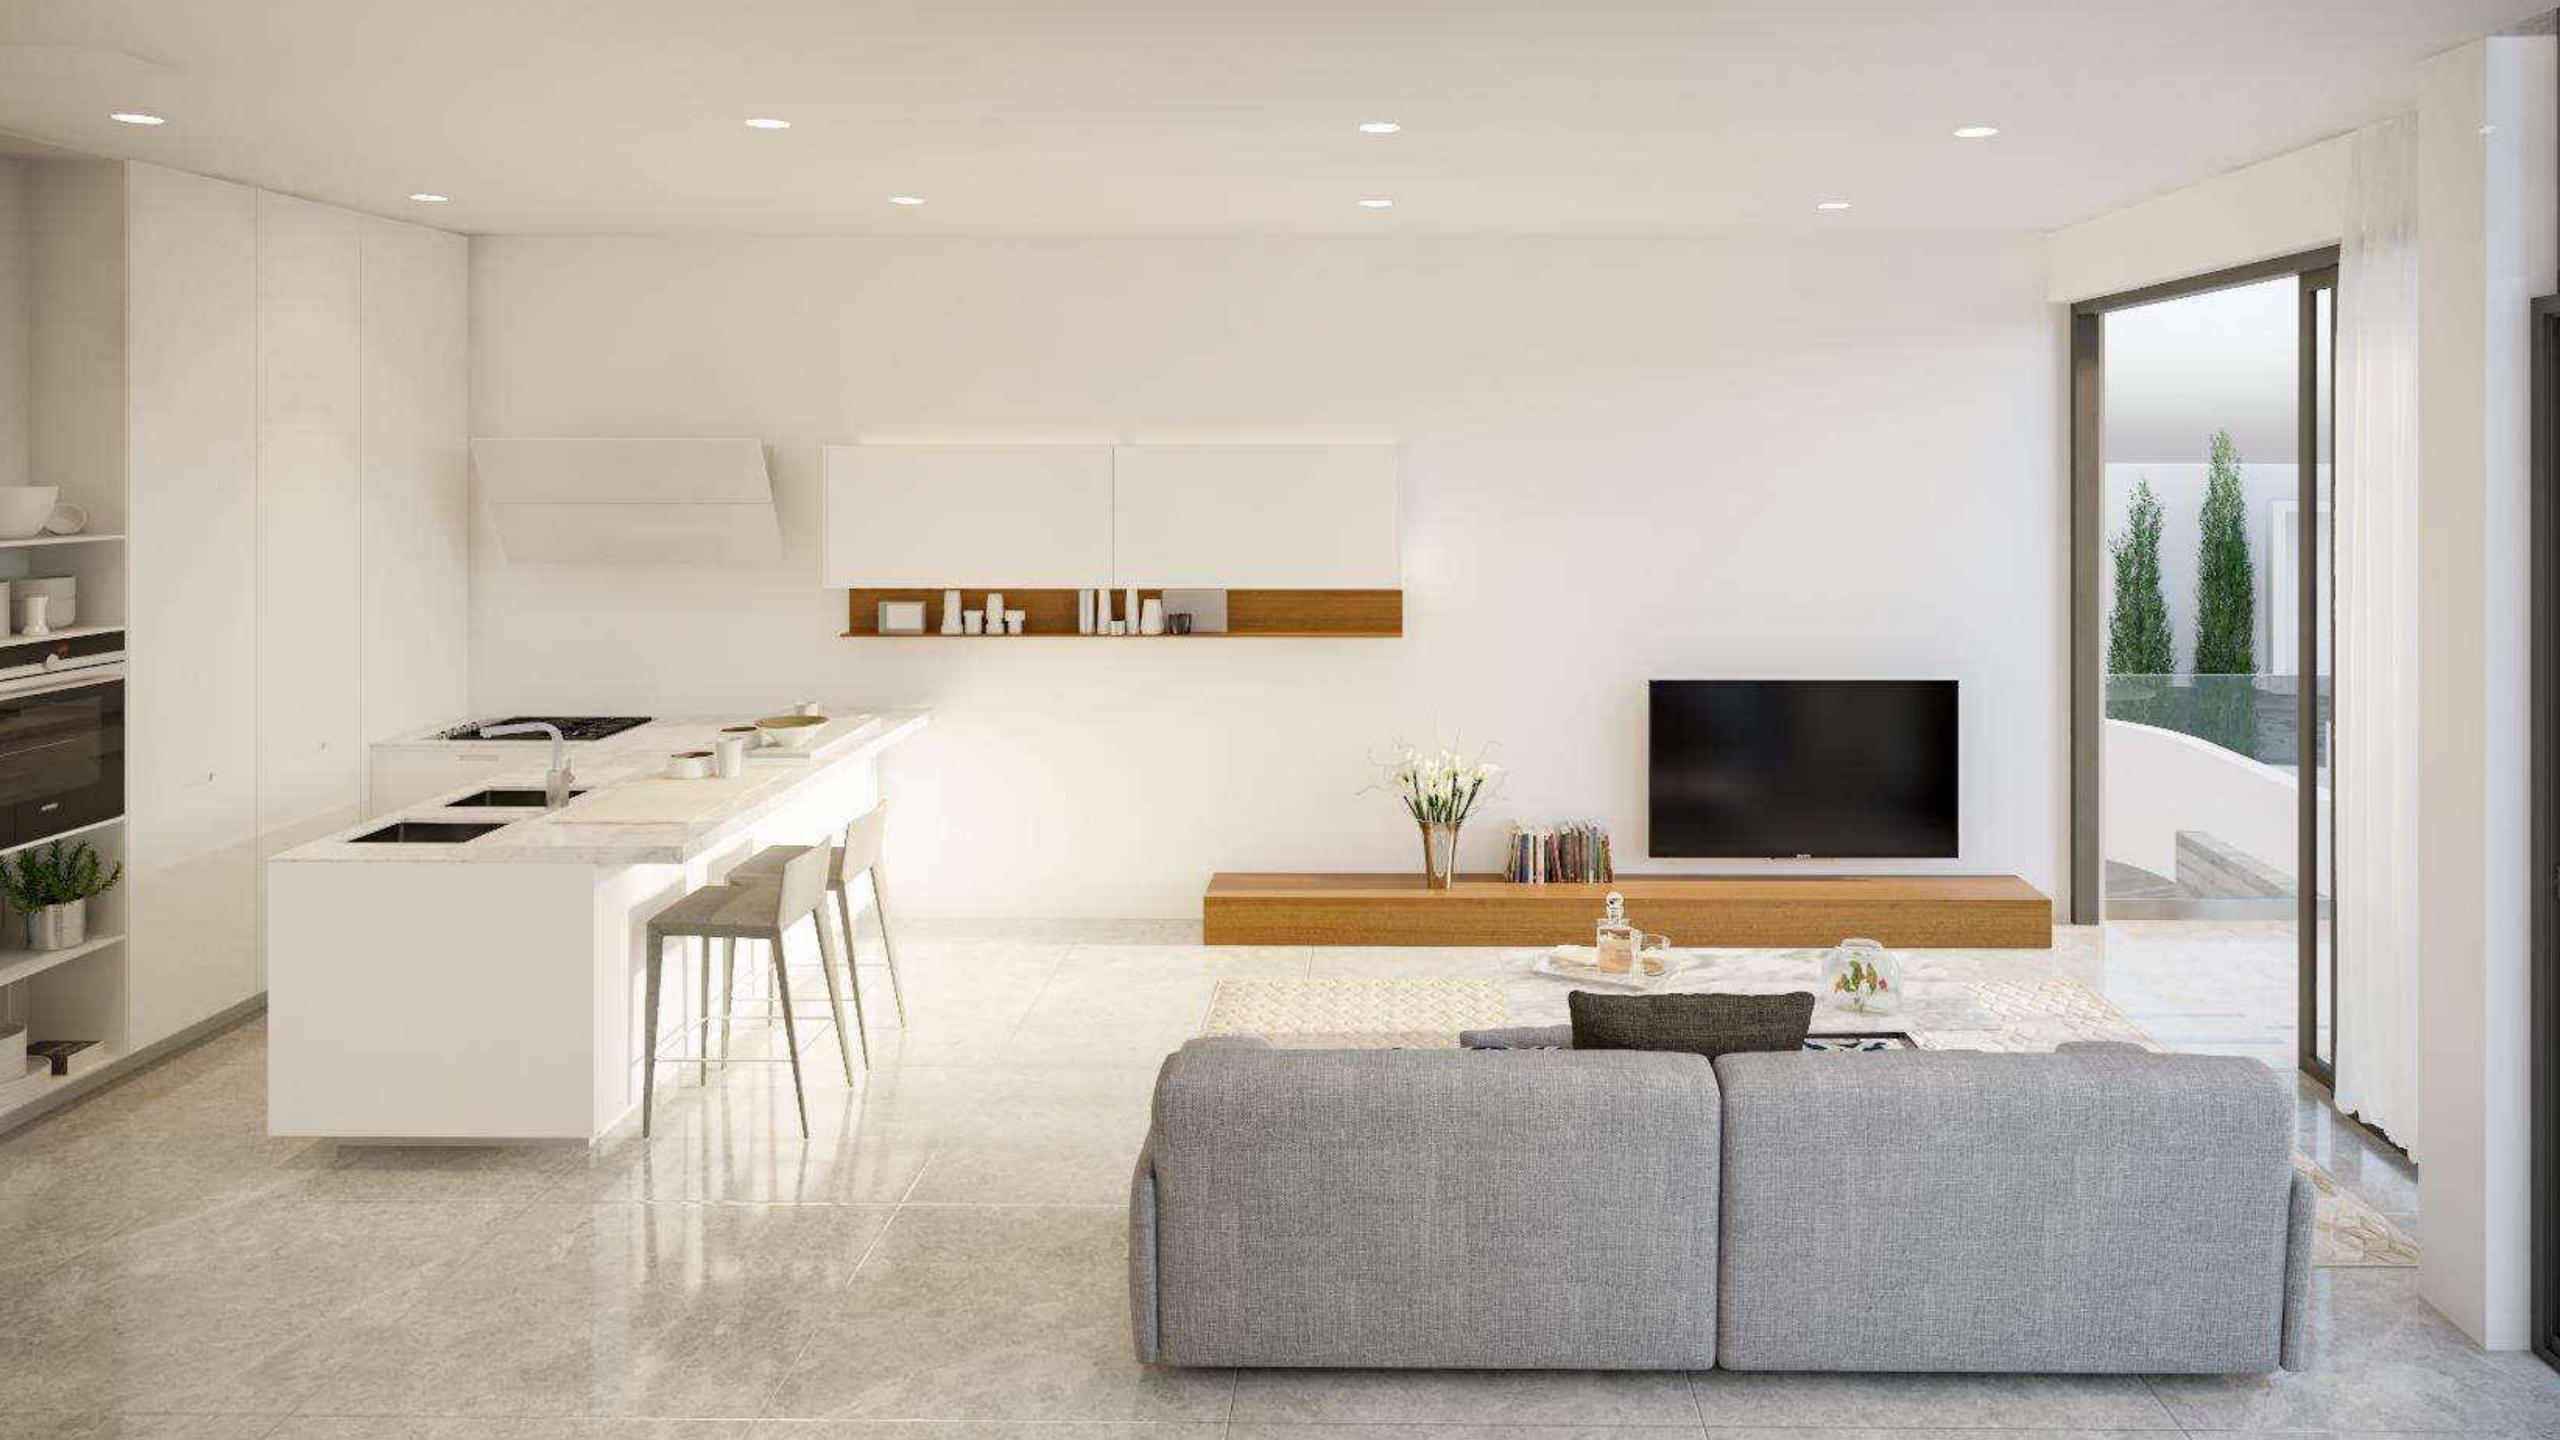

#### **TOWNHOUSES**

2 bedrooms, total cov. area from 105 – 112 m<sup>2</sup>

BASEMENT

GROUND FLOOR

1st FLOOR