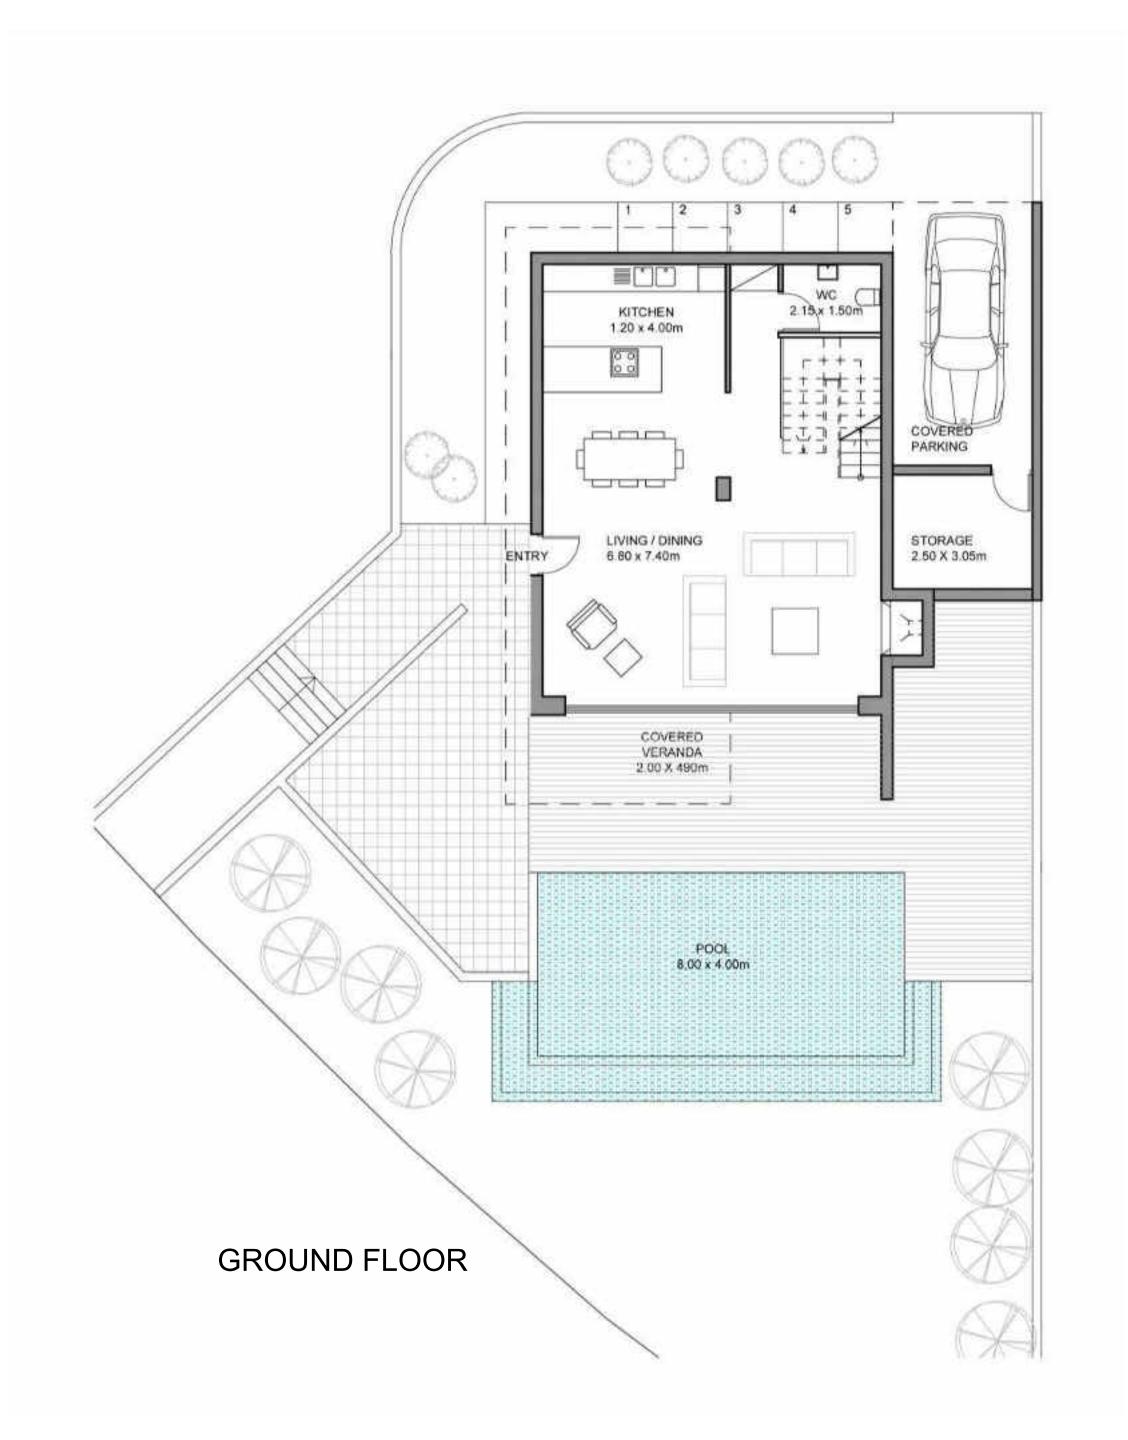

#### TYPE C

Villas 10, 11, 12, 13

3 bedrooms, total cov. area 178 m²

1st FLOOR