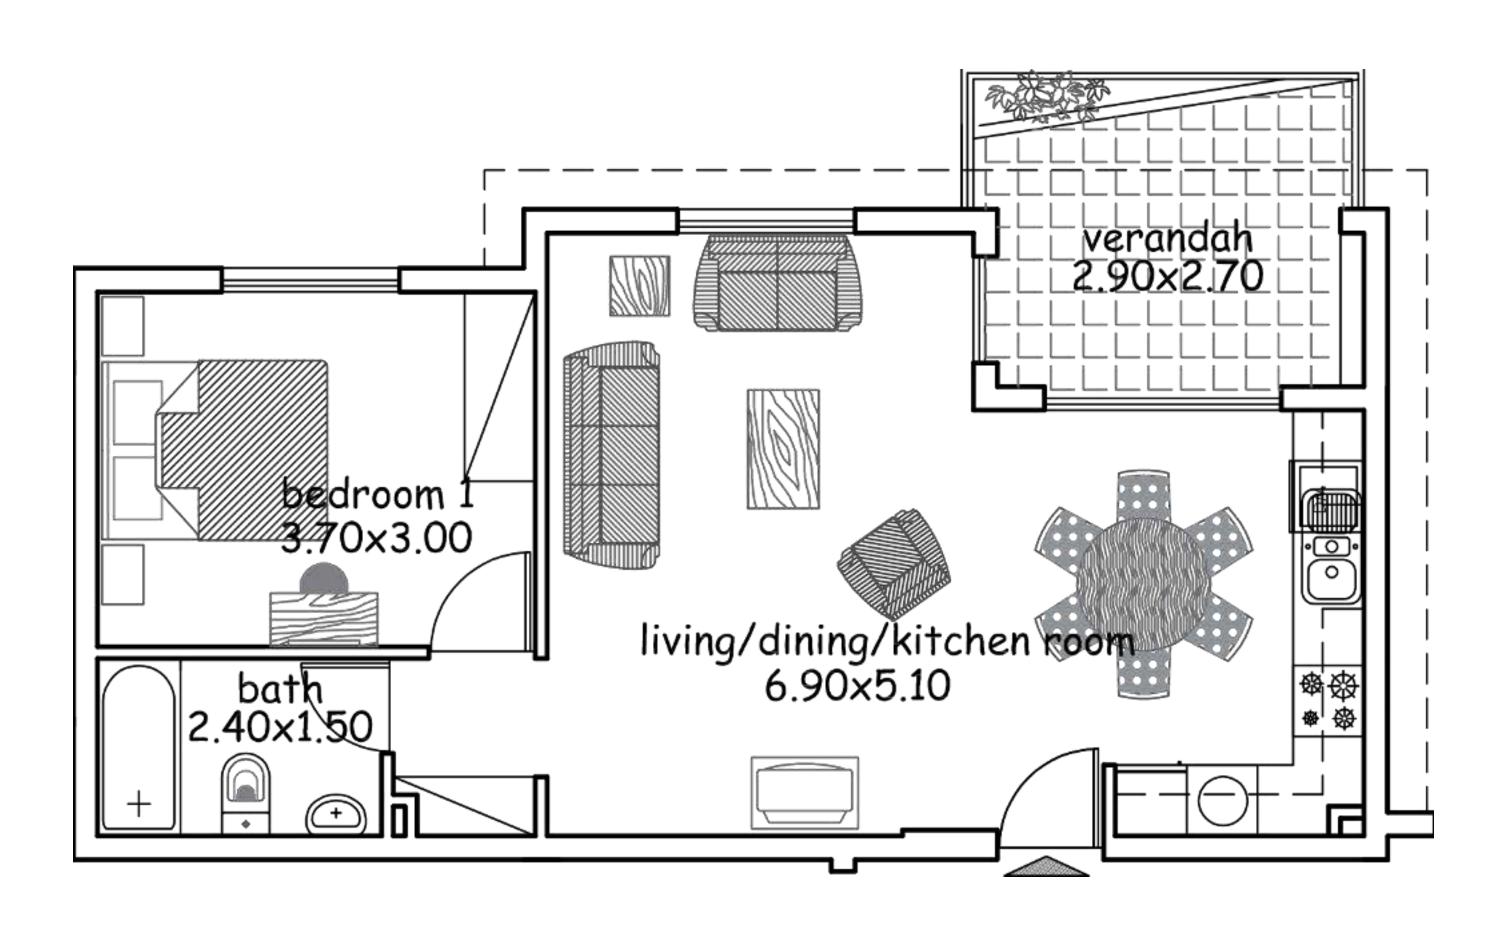

#### SAMPLE ONE BEDROOM APARTMENT

TOTAL COVERED AREA FROM 58 – 75 m<sup>2</sup>