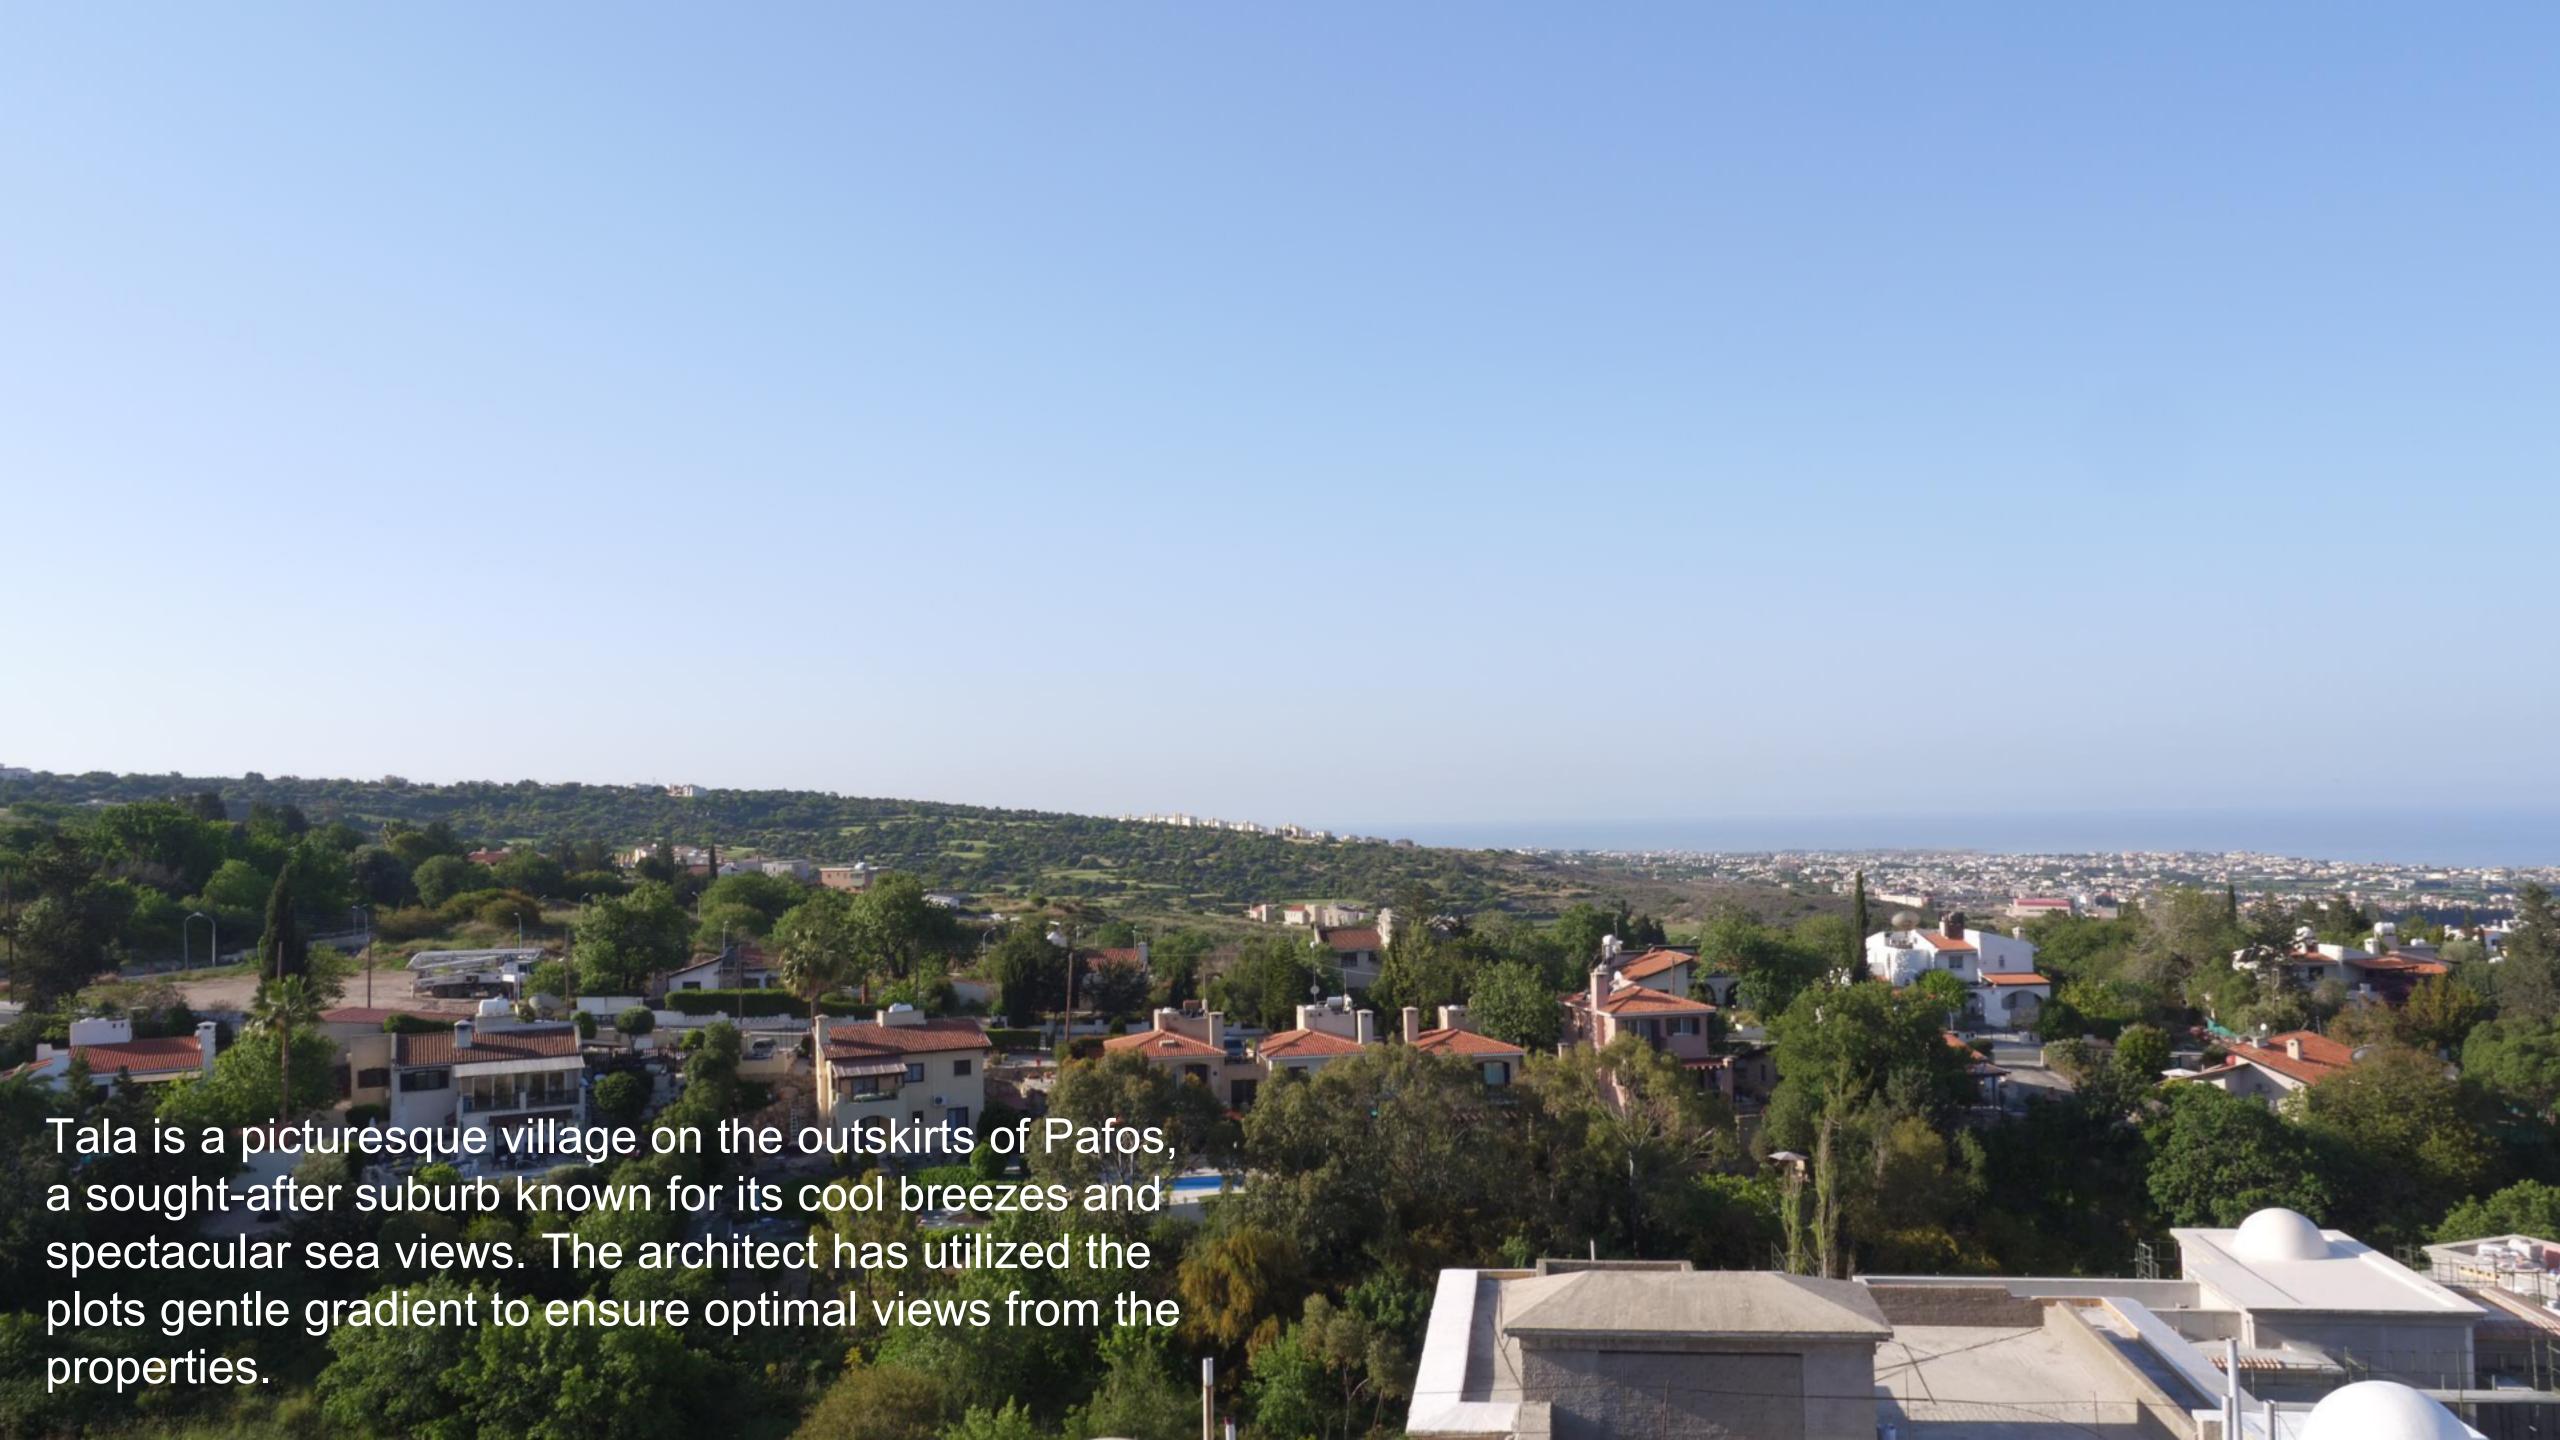

### Tala Village Square

Tala is a traditional Cypriot village centered around a village square which is surrounded by paved pedestrian areas and friendly local coffee shops, taverns, restaurants, bars and amenities.

### Lifestyle

Tala Amphitheatre hosts many plays, shows and events, especially during the summer months. It has spectacular views of the coastline which are a magnificent back drop to any production. There is also a bar/ restaurant on site and children's playground.