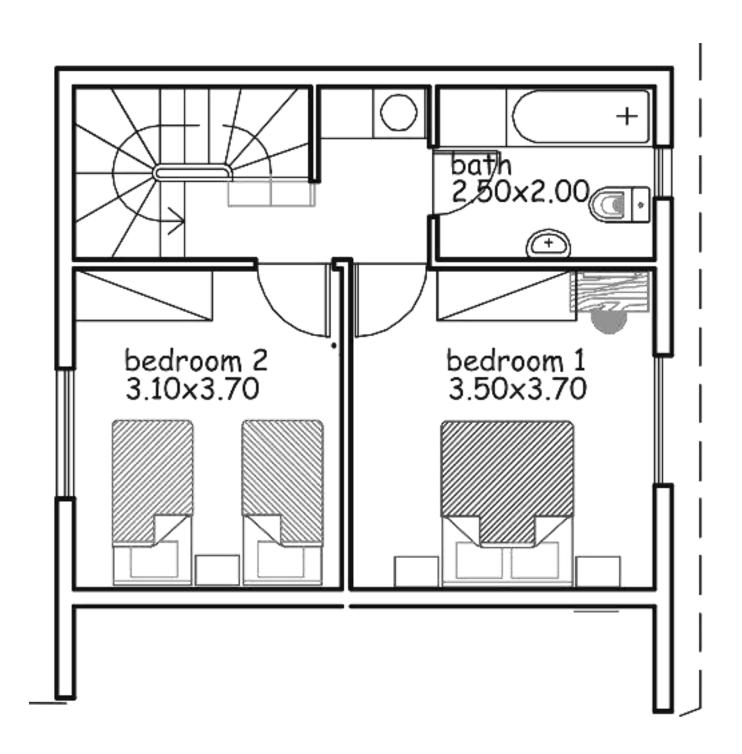

#### SAMPLE TWO BEDROOM TOWNHOUSE

TOTAL COVERED AREA FROM 93 – 123 m<sup>2</sup>