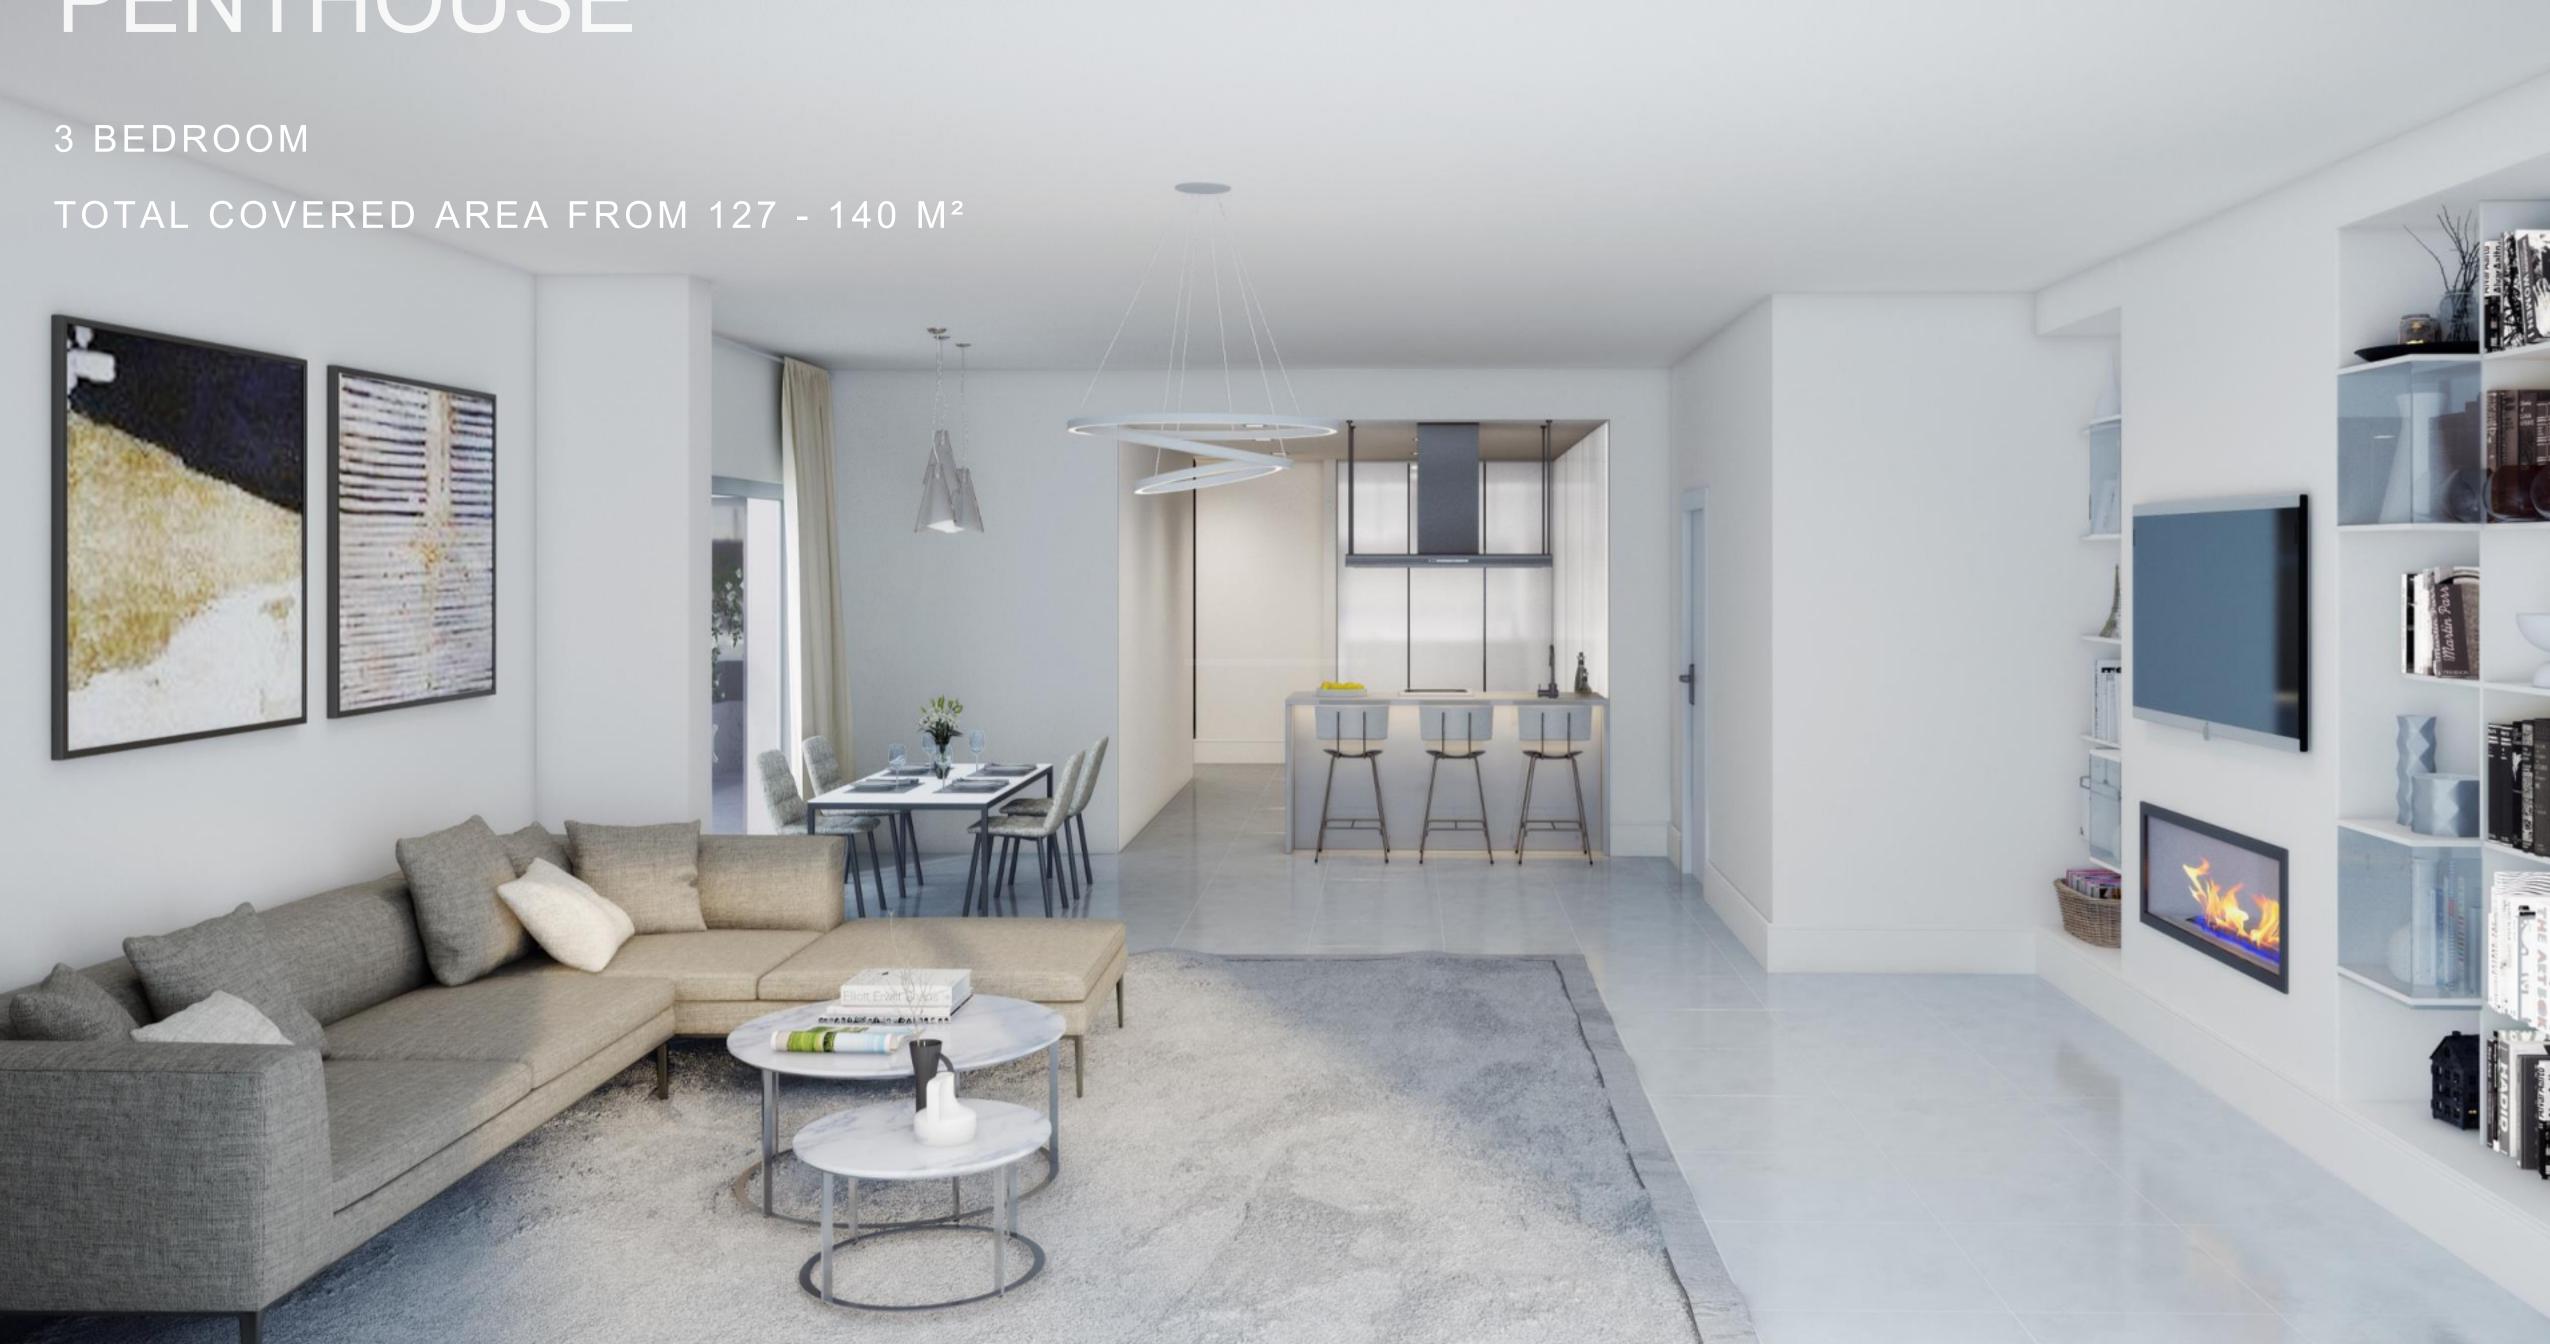

## PENTHOUSE

#### SAMPLE THREE BEDROOM PENTHOUSE

TOTAL COVERED AREA FROM 127 - 140 m<sup>2</sup>