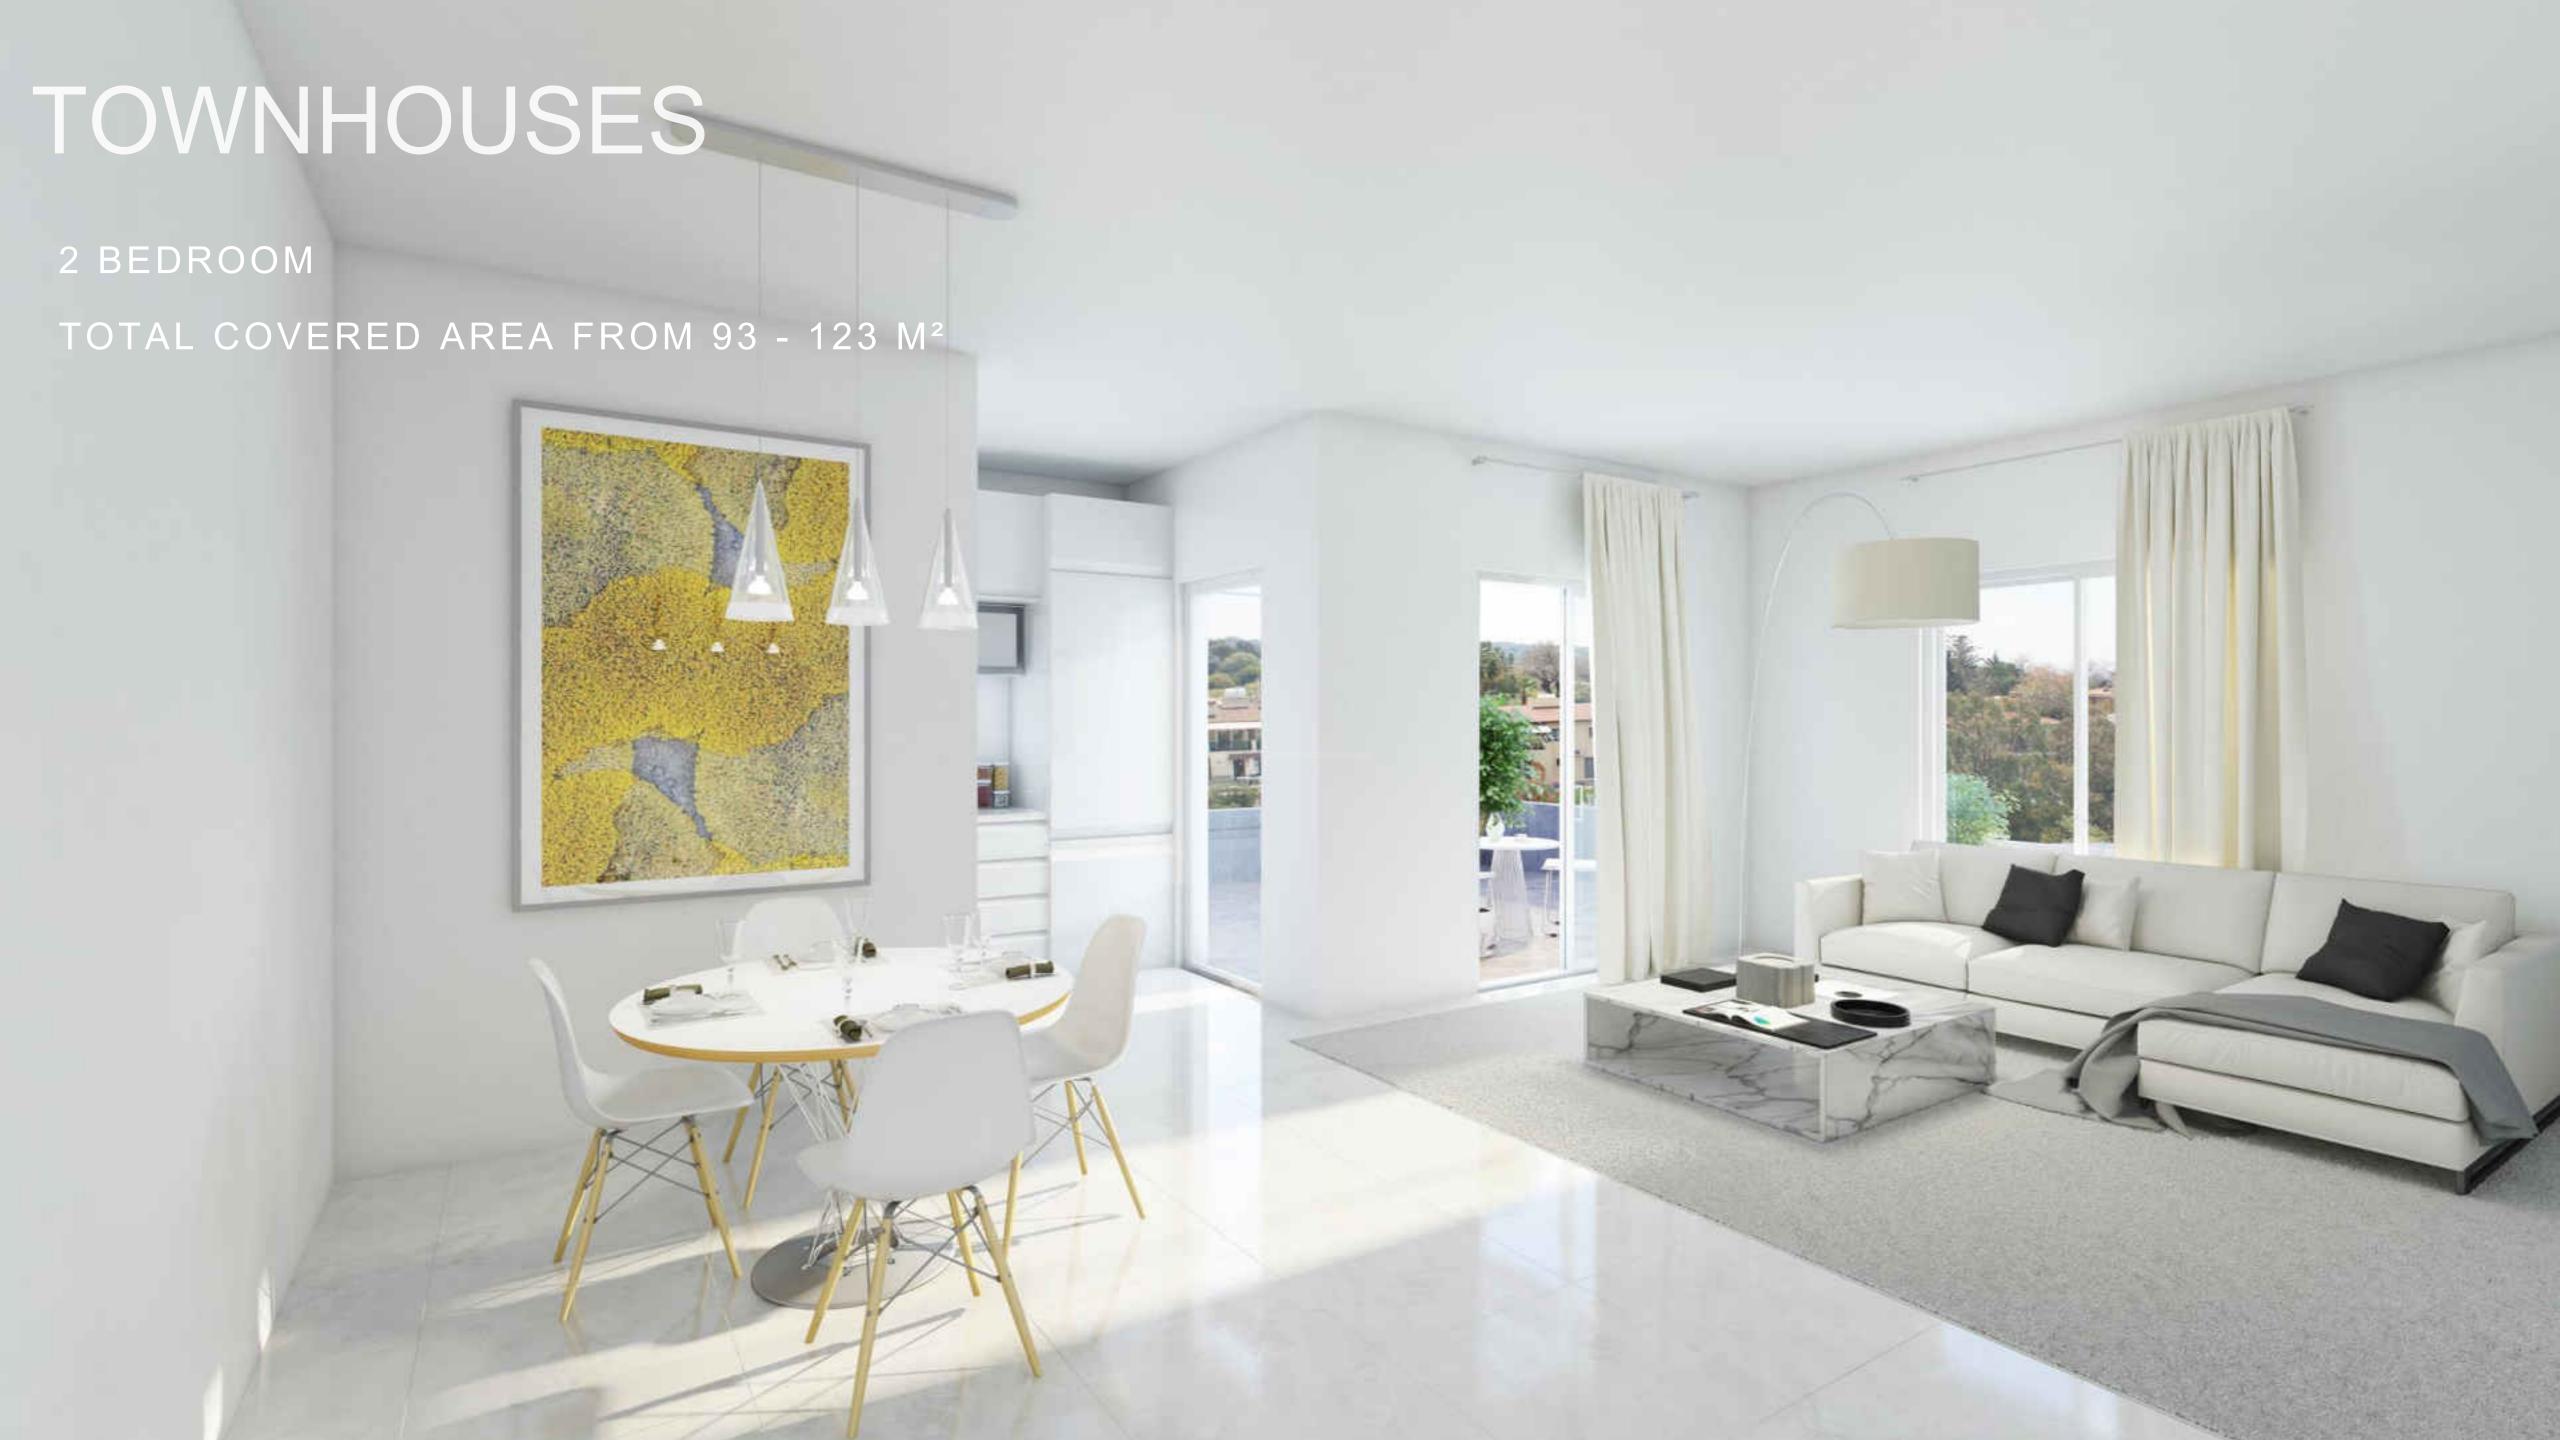

#### SAMPLE TWO BEDROOM TOWNHOUSE

TOTAL COVERED AREA FROM 93 – 123 m<sup>2</sup>