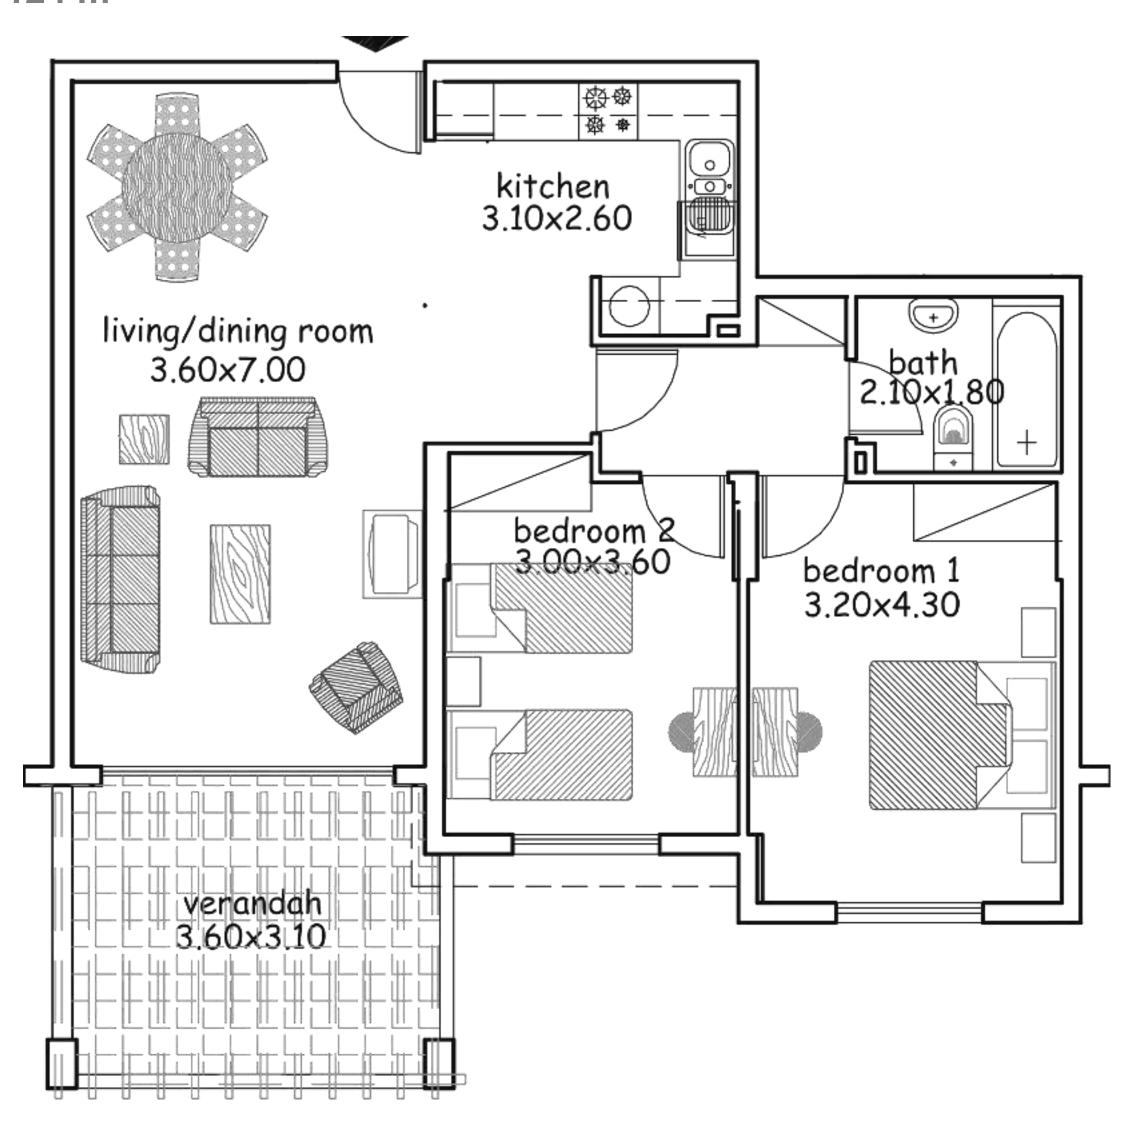

#### SAMPLE TWO BEDROOM APARTMENT

TOTAL COVERED AREA FROM 76 – 124 m<sup>2</sup>