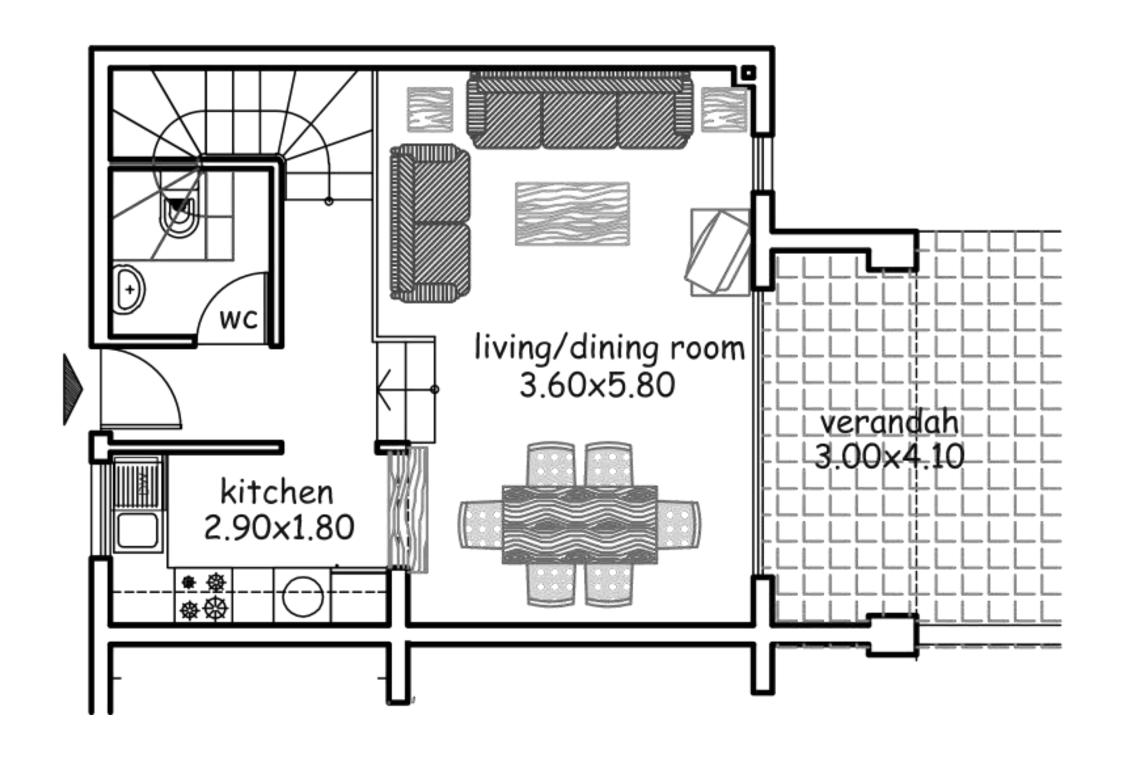

#### SAMPLE TWO BEDROOM TOWNHOUSE

TOTAL COVERED AREA FROM 93 – 123 m<sup>2</sup>