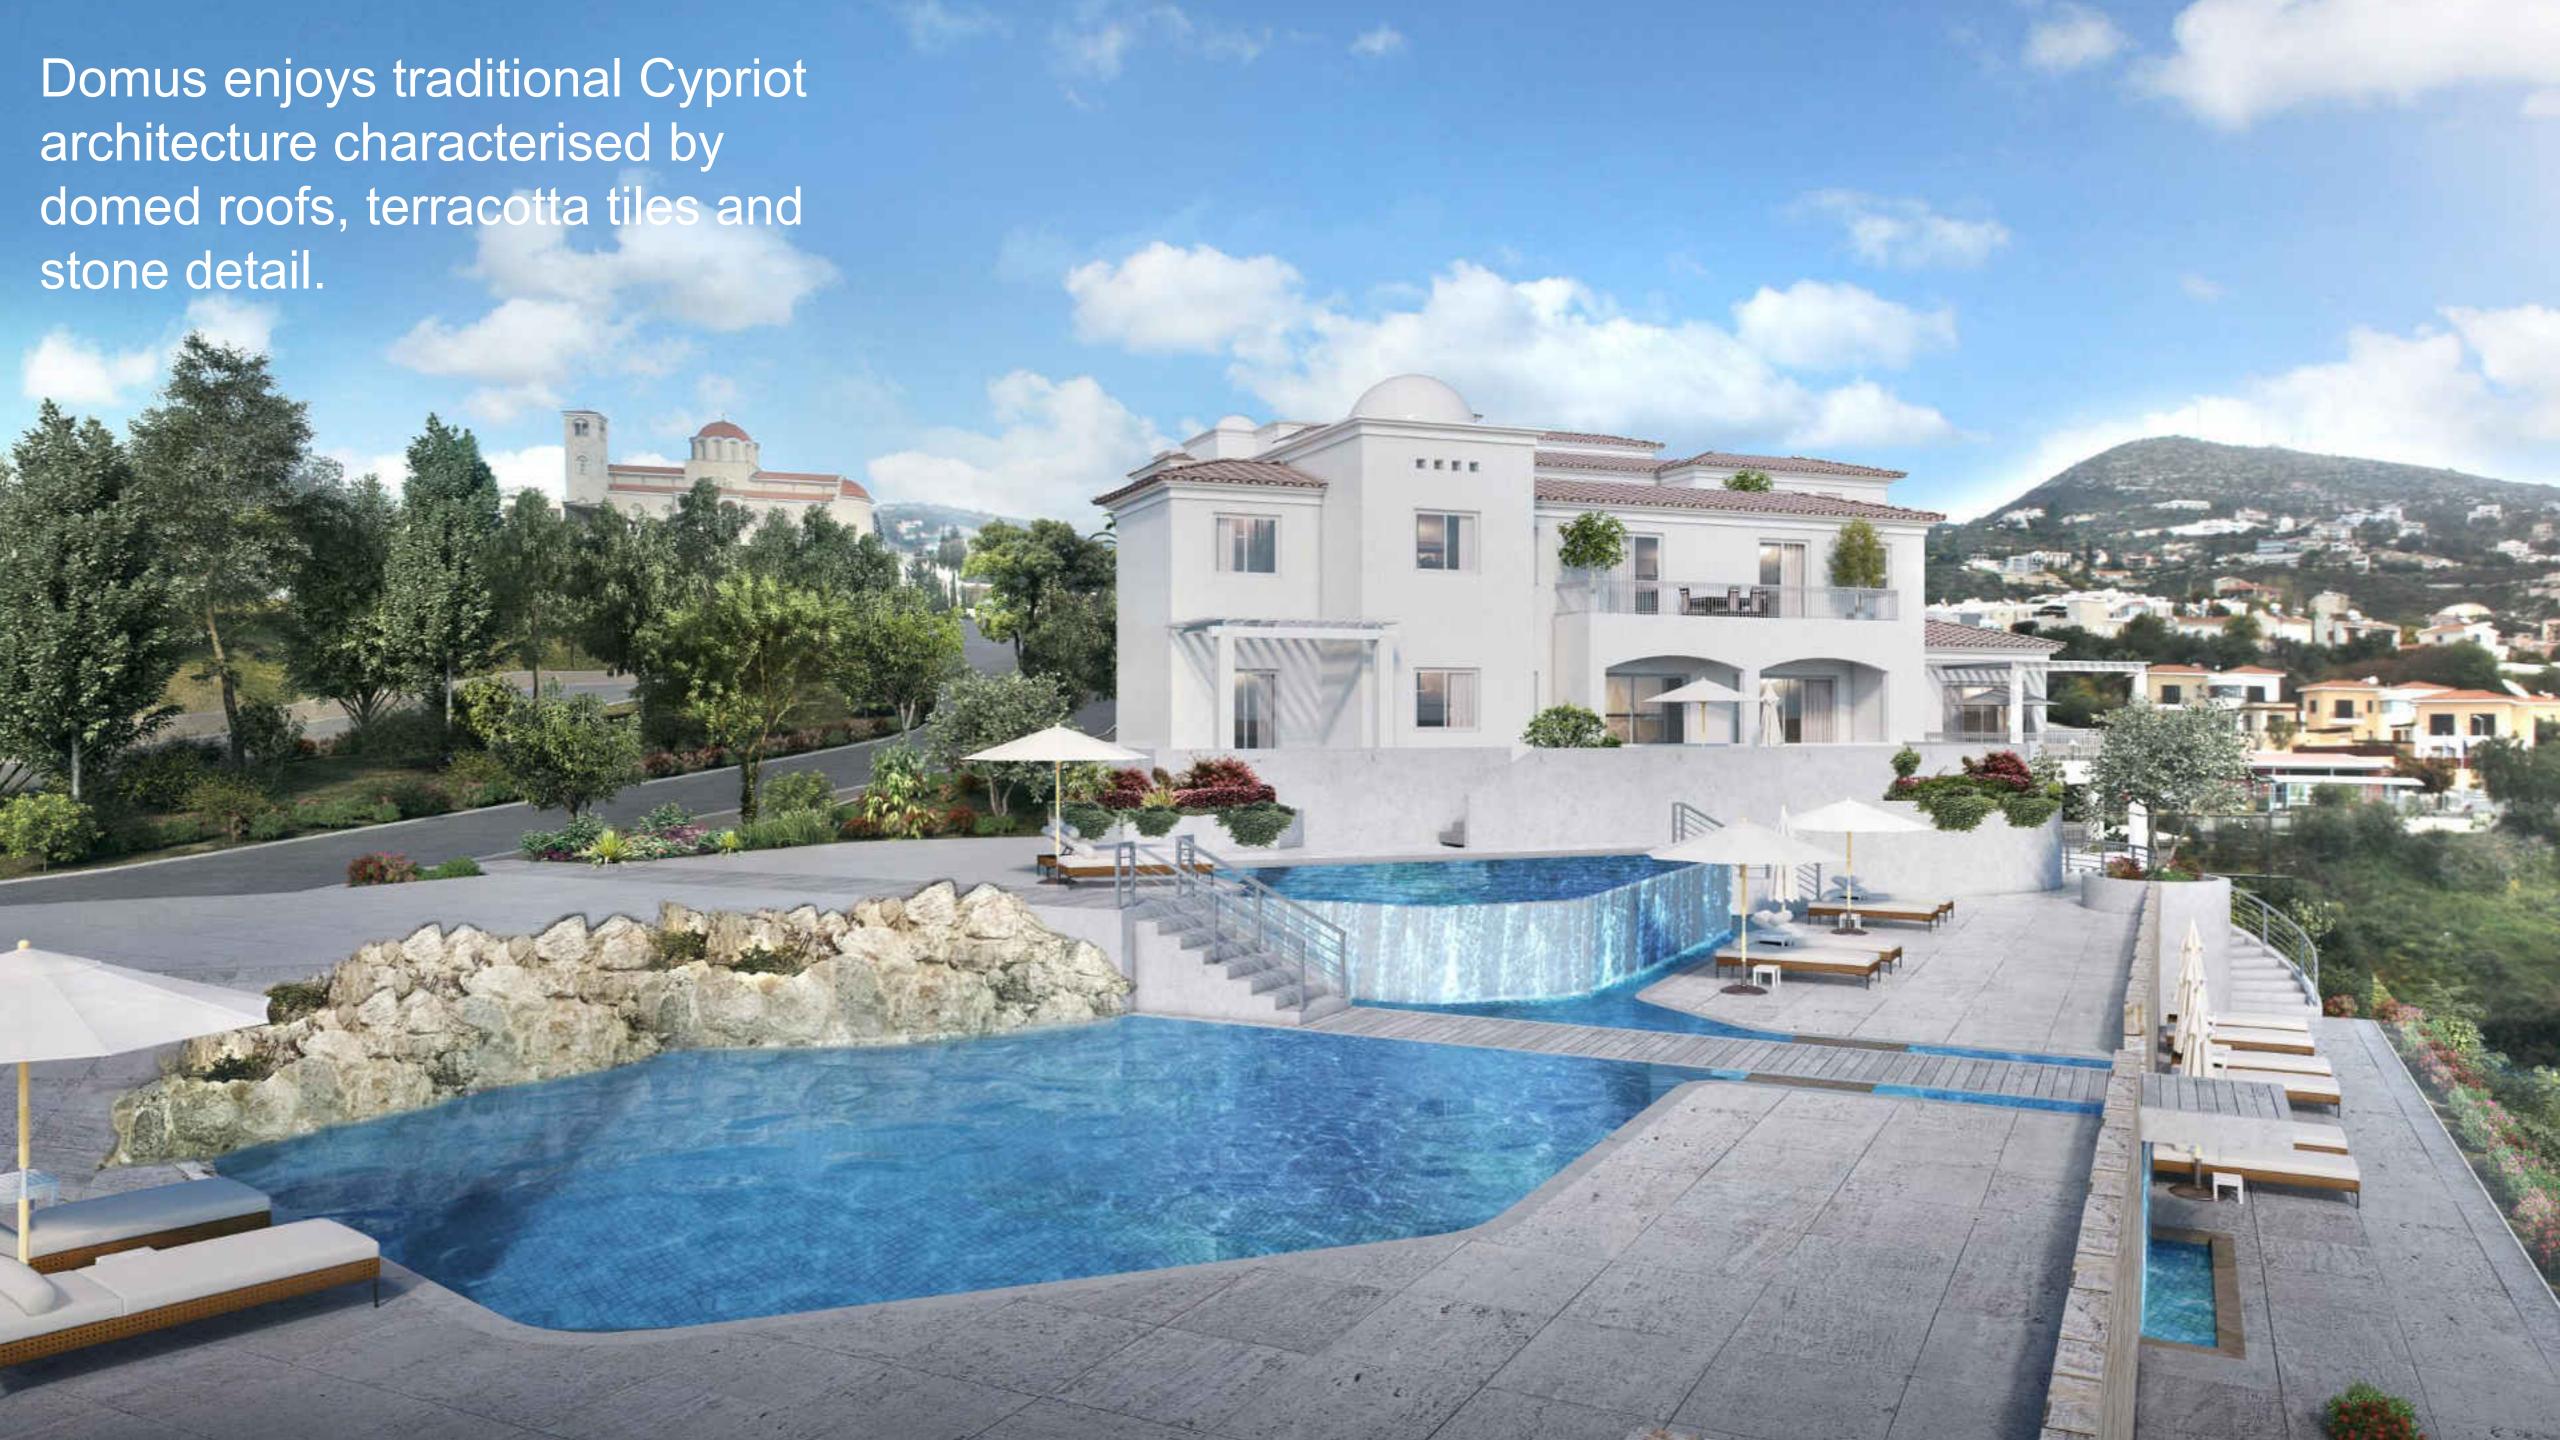

#### C O N T E M P O R A R Y L I V I N G

Domus is a stylish development that comprises 59 properties; spacious 1 and 2 bedroom apartments with large verandas and open-plan 3-bedroom penthouse suites. In addition, this development also offers 10 beautiful 2-bedroom town houses.