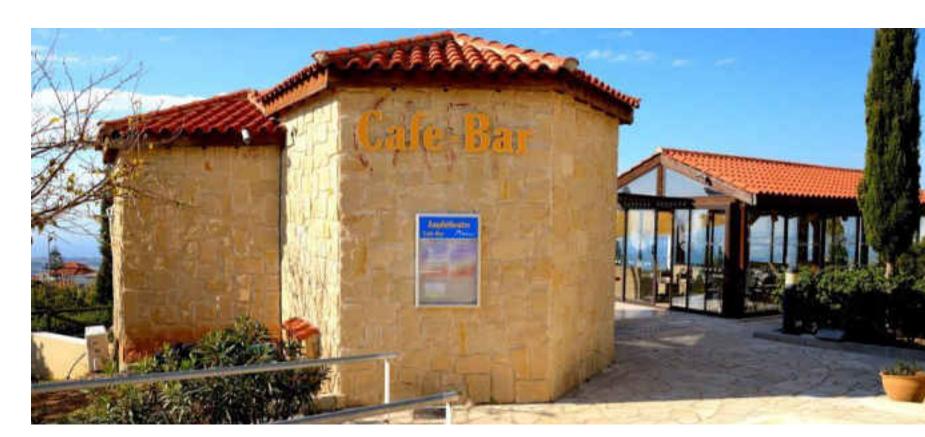

### Lifestyle

Tala Amphitheatre hosts many plays, shows and events, especially during the summer months. It has spectacular views of the coastline which are a magnificent back drop to any production. There is also a bar/ restaurant on site and children's playground.