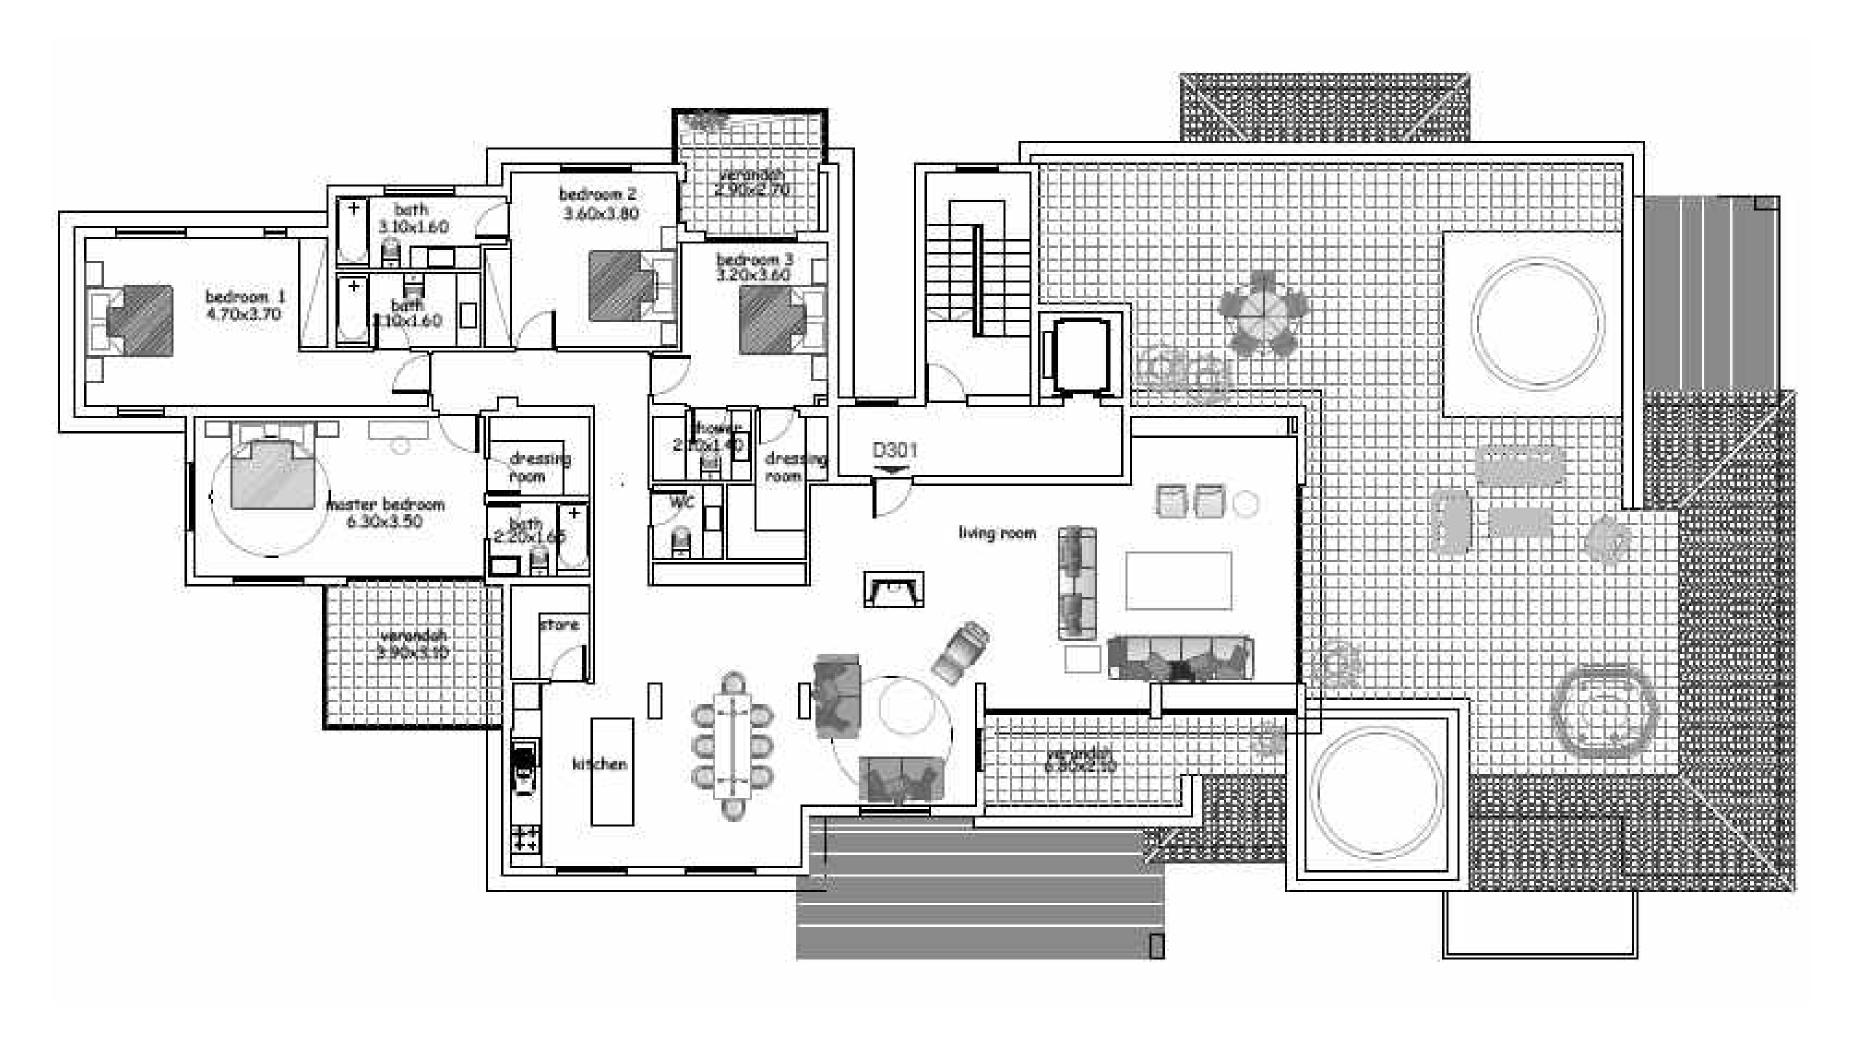

#### SAMPLE THREE BEDROOM PENTHOUSE

TOTAL COVERED AREA FROM 127 - 140 m<sup>2</sup>