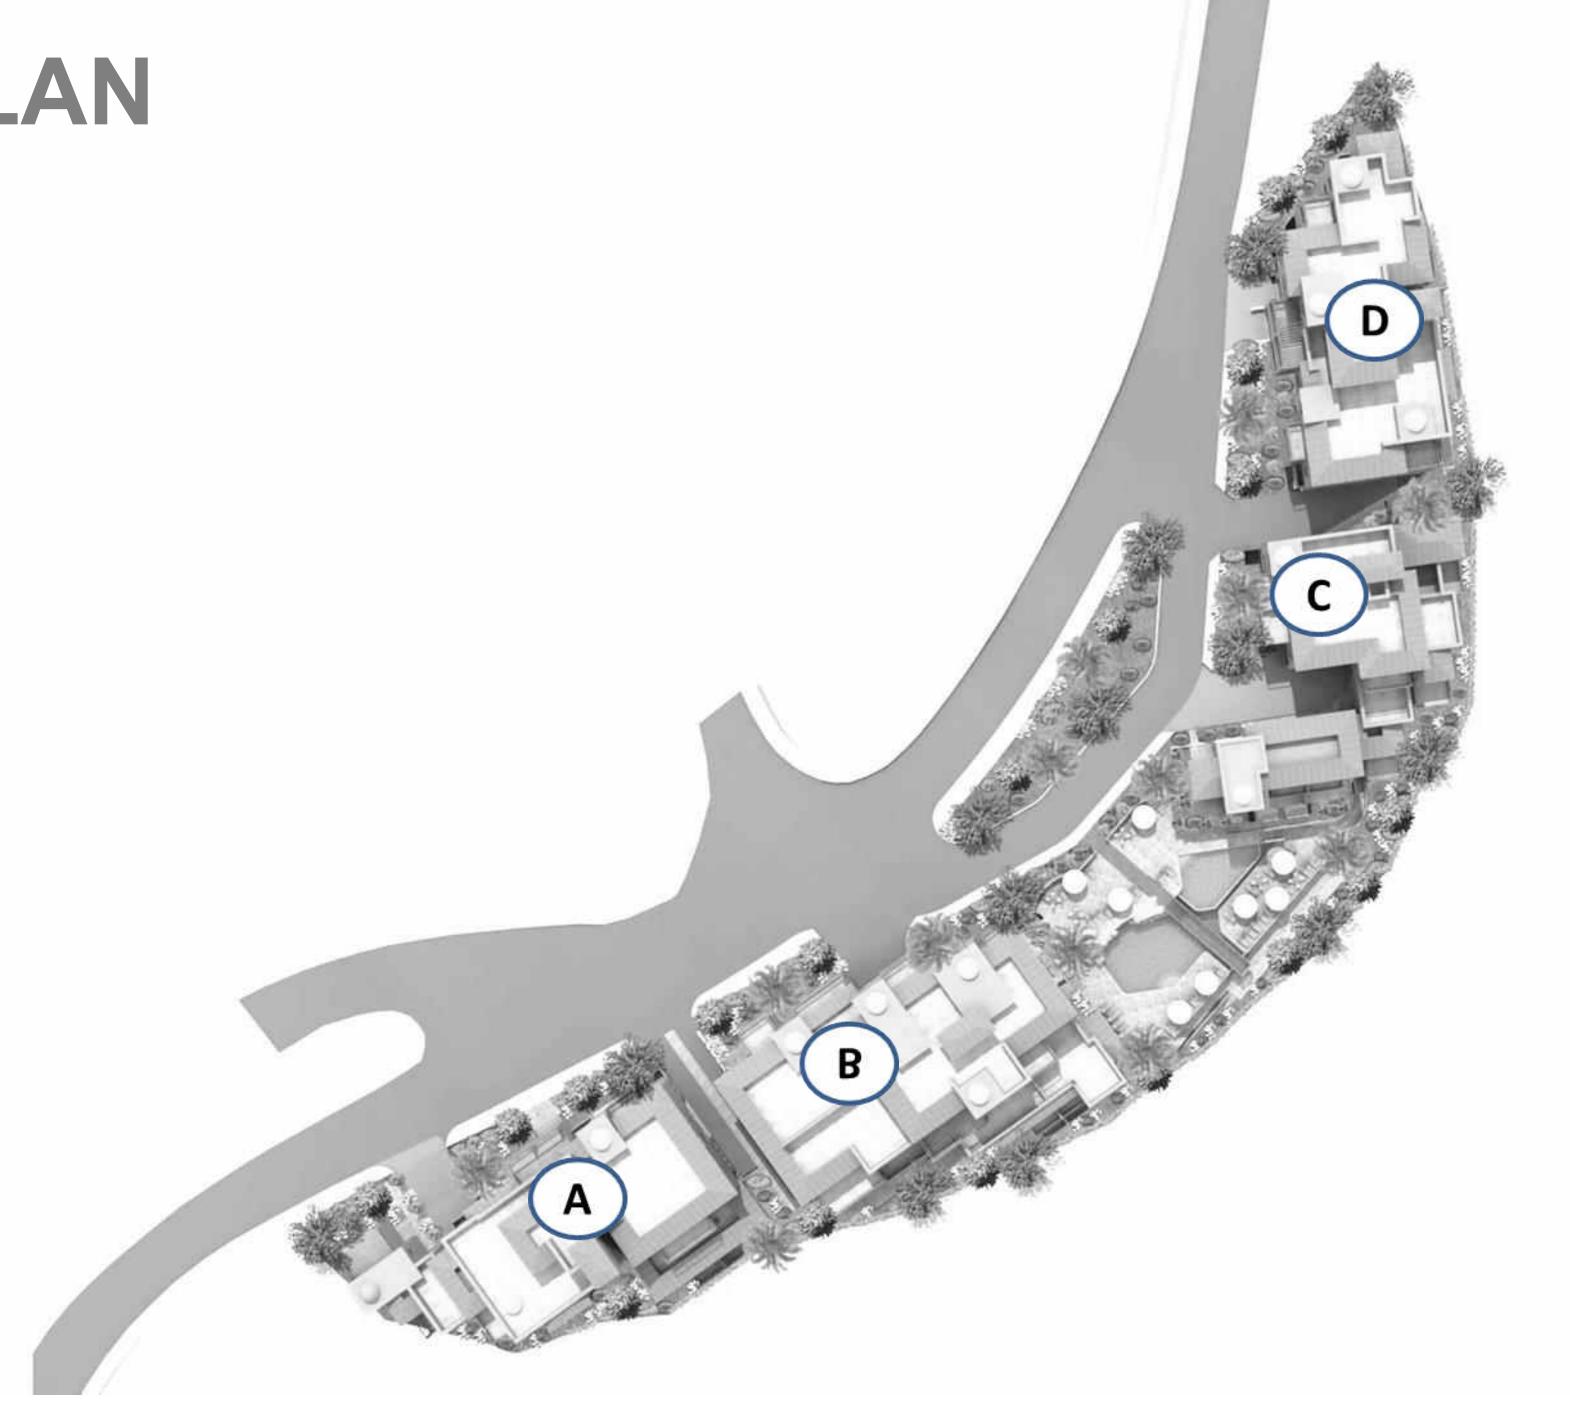

pedestrian areas and friendly local coffee shops, taverns, restaurants, bars and amenities.

### Lifestyle







Tala Amphitheatre hosts many plays, shows and events, especially during the summer months. It has spectacular views of the coastline which are a magnificent back drop to any production. There is also a bar/ restaurant on site and children's playground.



#### **Minthis Hills Golf Course**

Just a 9.4 km drive away is

Minthis Hills championship golf

course



#### **Saint Neophytos Monastery**

Saint Neophytos Monastery lies 2.3km from Tala village, it is one of Pafos' landmark sites



#### **Adonis Baths Waterfalls**

Adonis Baths, with its two level waterfall, is a beautiful little paradise which is really worth visiting, only 6.9km from Tala village.





### SITE PLAN







#### SAMPLE ONE BEDROOM APARTMENT

TOTAL COVERED AREA FROM 58 – 75 m<sup>2</sup>



#### SAMPLE TWO BEDROOM APARTMENT

TOTAL COVERED AREA FROM 76 – 124 m<sup>2</sup>







#### SAMPLE TWO BEDROOM TOWNHOUSE

TOTAL COVERED AREA FROM 93 – 123 m<sup>2</sup>





## PENTHOUSE





#### SAMPLE THREE BEDROOM PENTHOUSE

TOTAL COVERED AREA FROM 127 - 140 m<sup>2</sup>





# DOM US

C O N T E M P O R A R Y L I V I N G