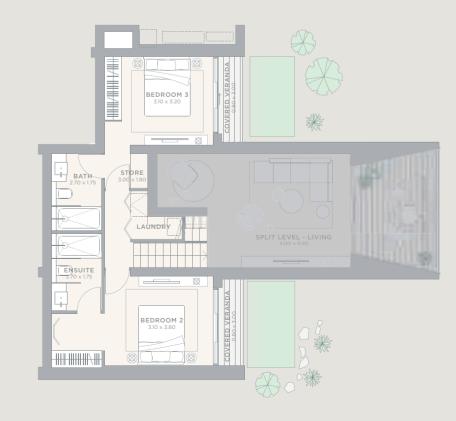

### PETRA

Petra is spacious and light. The main level kitch-en/living space flows out to the pool and BBQ area, and a glass gallery bridge leads to the wonderfully private master suite. Downstairs, guest bedrooms open onto sunny terraces.