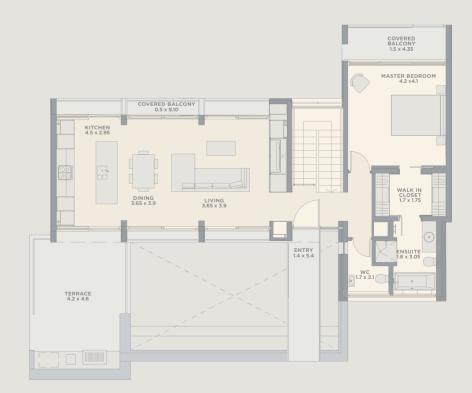

# LUXURIOUS **INTERIORS**

YOUR HOME, YOUR SANCTUARY

"There is a unique balance of personal intimacy and openness in the homes that comes from the light".

Demetris Ashiotis, Executive Director Pafilia

sing warm, neutral tones, clean, contemporary fittings, and beautiful earth-borne materials, interiors are sophisticated in their simplicity. Walk across marble floors into the open-air courtyard or onto shaded terraces, as everyday life moves seamlessly between inside and outside. Inside each property-Residences, Villas and Suites-spaces are open, and natural light and panoramic views are fundamental architectural elements. This suffusion of daylight enhances well-being and ensures that homes are as regenerative as the landscape.

## FIXTURES AND FINISHES

A beautiful rhythm of floor-to-ceiling windows lets the outside into spaces that are impeccably finished, using the finest fixtures, clean and timeless in design.

he Residences at Minthis are a collection of unique, customisable homes, designed to be an emotional response to the extraordinary surroundings. Towering windows frame the views that unfurl before you, natural materials are tactile and authentic, and terraces and central courtyards invite peaceful reflection. Customise the designs to suit your lifestyle by adding gyms, saunas, guest houses or wine cellars, and select from stylish fixtures and finishes to create a truly personal, sophisticated home.