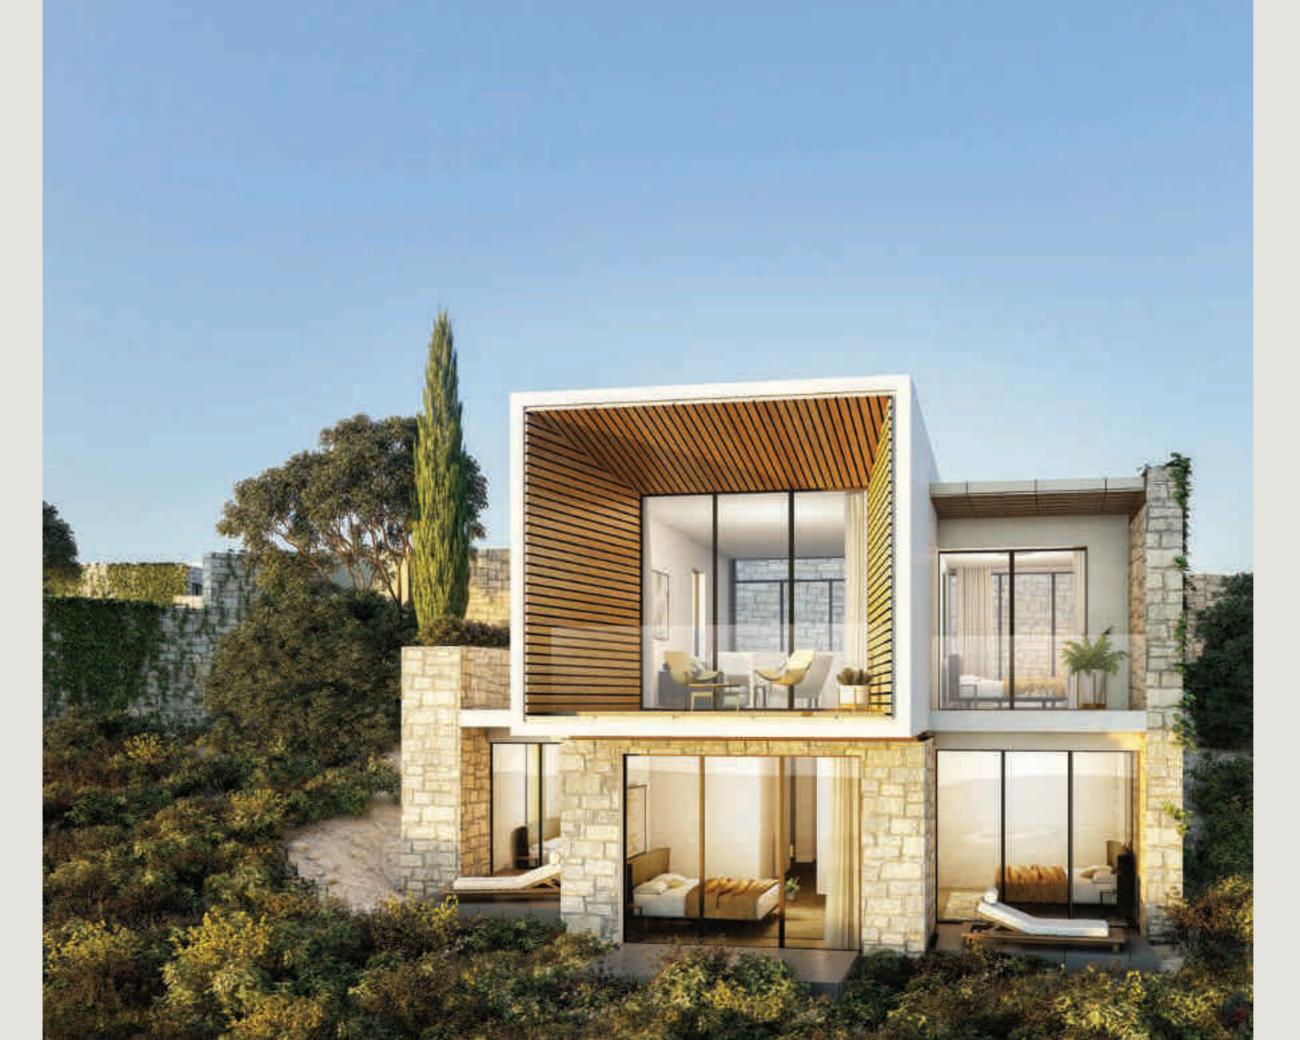

# PROPERTY **COLLECTION**

FIRST IMPRESSIONS ARE EVERYTHING

One-of-a-kind, contemporary homes embracing luxury living.

A t Minthis, pioneering design weaves together natural and architectural drama with an effortless elegance. Charming brick walls of Cypriot limestone and panels of Iroko wood warmly connect with the settings, while walls of glass and striking entryways make a modern impact. The spirit of traditional mountain villages-their simplicity, their community and their oneness with their surroundings-echoes within the modern sophistication of each structure and space.

## NATURAL MATERIALS

Ochre-hued limestone from the Troodos Mountains, warm Iroko wood, luxurious Italian marbles; every home at Minthis draws upon natural materials, that have been carved and borne out of the earth, channeling their implicit integrity.

## COURTYARD LIVING

A traditional element of Cypriot architecture, courtyards are connecting and cooling features of each home. With the sky as a ceiling, water features and a balance of light and leafy shade, courtyards encourage air flow, are social hubs in the home and offer protection from the heat.

### FRAMED VIEWS

Many windows are dual-aspect as well as full-height, dramatically framing vistas that lead the eye across inspiring horizons and beyond. Inside warm neutral tones and fixtures and finishes subtly embellish and enhance life, conveying understated luxury that lets the free-flowing spaces speak for themselves.