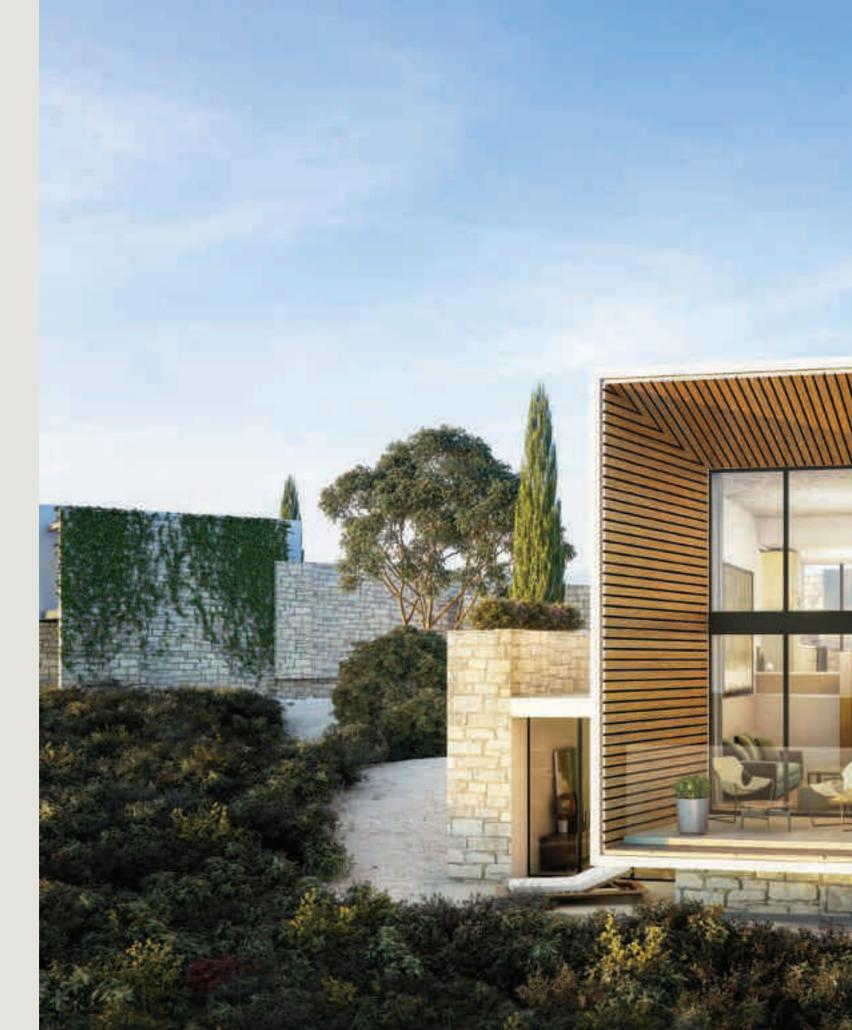

# PROPERTY **COLLECTION**

FIRST IMPRESSIONS ARE EVERYTHING

One-of-a-kind, contemporary homes embracing luxury living.

A t Minthis, pioneering design weaves together natural and architectural drama with an effortless elegance. Charming brick walls of Cypriot limestone and panels of Iroko wood warmly connect with the settings, while walls of glass and striking entryways make a modern impact. The spirit of traditional mountain villages-their simplicity, their community and their oneness with their surroundings-echoes within the modern sophistication of each structure and space.

## NATURAL MATERIALS

Ochre-hued limestone from the Troodos Mountains, warm Iroko wood, luxurious Italian marbles; every home at Minthis draws upon natural materials, that have been carved and borne out of the earth, channeling their implicit integrity.

## COURTYARD LIVING

A traditional element of Cypriot architecture, courtyards are connecting and cooling features of each home. With the sky as a ceiling, water features and a balance of light and leafy shade, courtyards encourage air flow, are social hubs in the home and offer protection from the heat.

### FRAMED VIEWS

Many windows are dual-aspect as well as full-height, dramatically framing vistas that lead the eye across inspiring horizons and beyond. Inside warm neutral tones and fixtures and finishes subtly embellish and enhance life, conveying understated luxury that lets the free-flowing spaces speak for themselves.