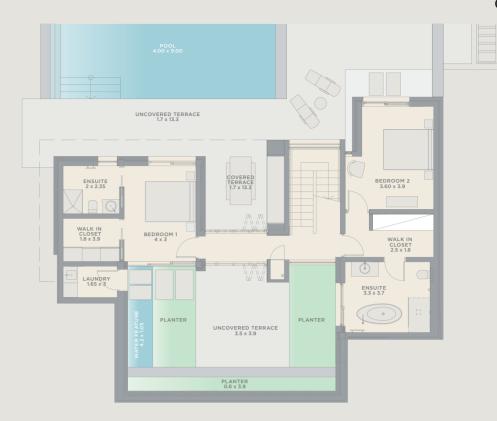

### ELECTRA

A villa designed to nestle against the hillside, Electra's master bedroom, infinity pool and dual-aspect living spaces are on the main floor, while guest bedrooms are on the floor below. The kitchen opens onto a large patio and external entertaining area.

4 BEDROOMS From 270sqm

Lower Floor