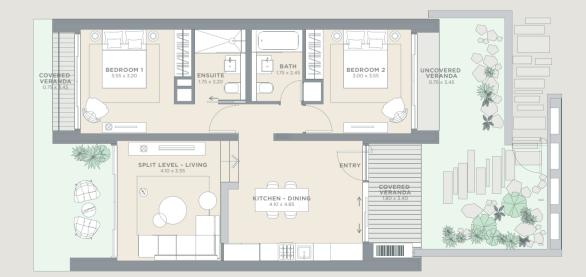

# **CUSTOMISABLE** RESIDENCES

MEDITERRANEAN LIVING

Influenced by the graceful architecture of traditional Cypriot dwellings.

### PETRA

Petra is spacious and light. The main level kitch-en/living space flows out to the pool and BBQ area, and a glass gallery bridge leads to the wonderfully private master suite. Downstairs, guest bedrooms open onto sunny terraces.