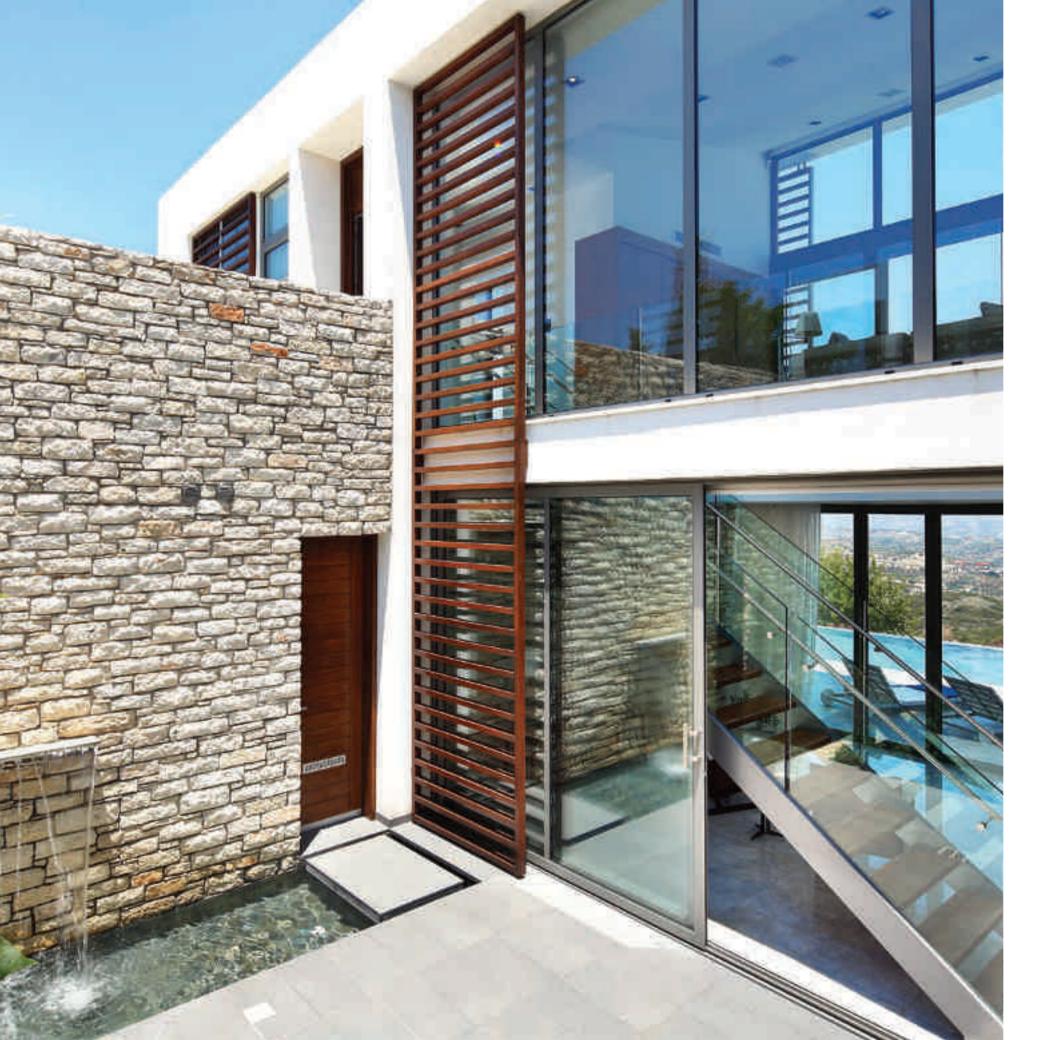

# PROPERTY **COLLECTION**

FIRST IMPRESSIONS ARE EVERYTHING

One-of-a-kind, contemporary homes embracing luxury living.

A t Minthis, pioneering design weaves together natural and architectural drama with an effortless elegance. Charming brick walls of Cypriot limestone and panels of Iroko wood warmly connect with the settings, while walls of glass and striking entryways make a modern impact. The spirit of traditional mountain villages-their simplicity, their community and their oneness with their surroundings-echoes within the modern sophistication of each structure and space.

## NATURAL MATERIALS

Ochre-hued limestone from the Troodos Mountains, warm Iroko wood, luxurious Italian marbles; every home at Minthis draws upon natural materials, that have been carved and borne out of the earth, channeling their implicit integrity.

### FRAMED VIEWS

Many windows are dual-aspect as well as full-height, dramatically framing vistas that lead the eye across inspiring horizons and beyond. Inside warm neutral tones and fixtures and finishes subtly embellish and enhance life, conveying understated luxury that lets the free-flowing spaces speak for themselves.