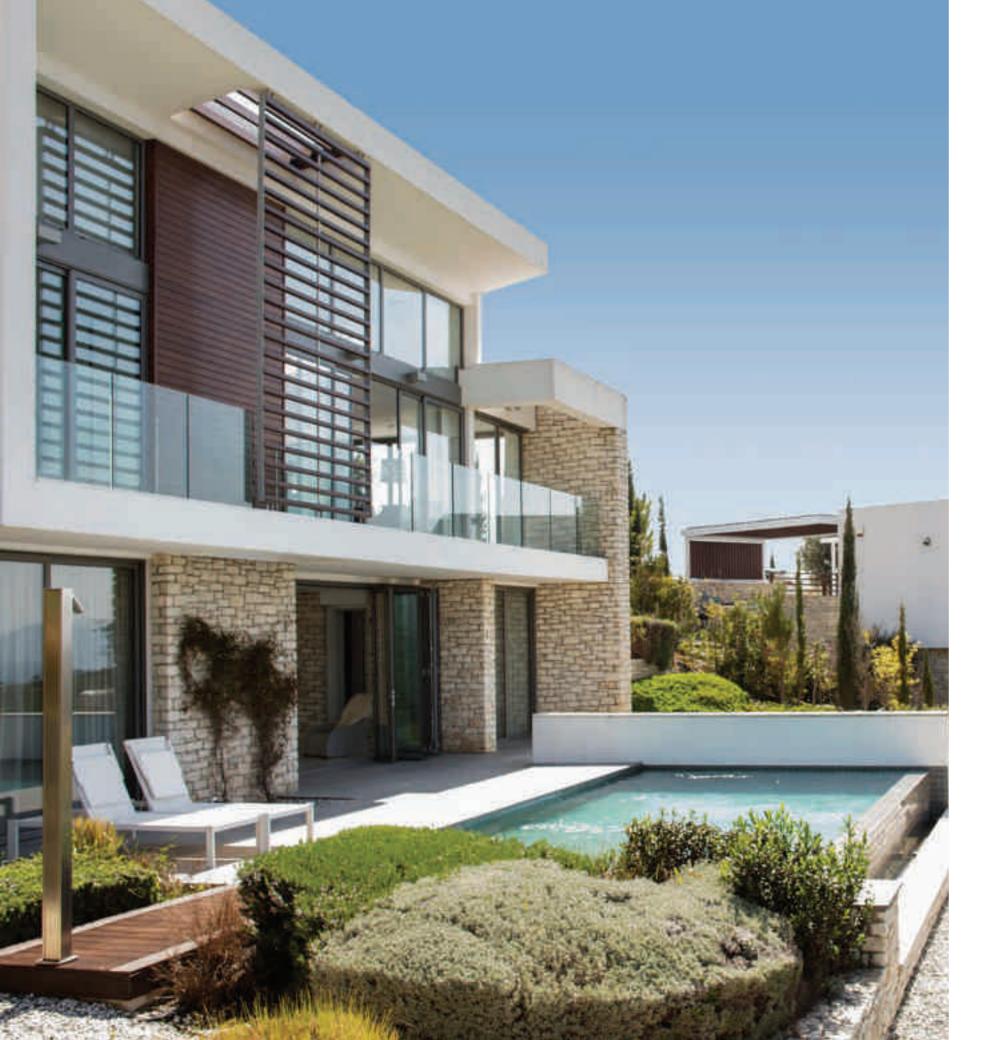

# PROPERTY **COLLECTION**

FIRST IMPRESSIONS ARE EVERYTHING

One-of-a-kind, contemporary homes embracing luxury living.

A t Minthis, pioneering design weaves together natural and architectural drama with an effortless elegance. Charming brick walls of Cypriot limestone and panels of Iroko wood warmly connect with the settings, while walls of glass and striking entryways make a modern impact. The spirit of traditional mountain villages-their simplicity, their community and their oneness with their surroundings-echoes within the modern sophistication of each structure and space.

## NATURAL MATERIALS

Ochre-hued limestone from the Troodos Mountains, warm Iroko wood, luxurious Italian marbles; every home at Minthis draws upon natural materials, that have been carved and borne out of the earth, channeling their implicit integrity.

## COURTYARD LIVING

A traditional element of Cypriot architecture, courtyards are connecting and cooling features of each home. With the sky as a ceiling, water features and a balance of light and leafy shade, courtyards encourage air flow, are social hubs in the home and offer protection from the heat.

### FRAMED VIEWS

Many windows are dual-aspect as well as full-height, dramatically framing vistas that lead the eye across inspiring horizons and beyond. Inside warm neutral tones and fixtures and finishes subtly embellish and enhance life, conveying understated luxury that lets the free-flowing spaces speak for themselves.