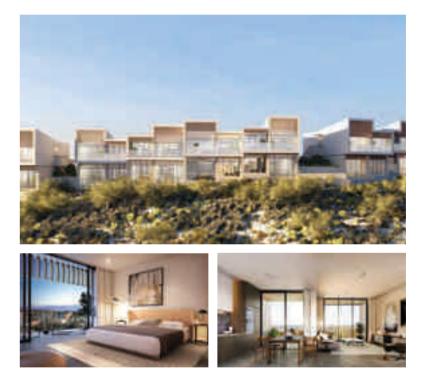

# PROPERTY **COLLECTION**

FIRST IMPRESSIONS ARE EVERYTHING

One-of-a-kind, contemporary homes embracing luxury living.

A t Minthis, pioneering design weaves together natural and architectural drama with an effortless elegance. Charming brick walls of Cypriot limestone and panels of Iroko wood warmly connect with the settings, while walls of glass and striking entryways make a modern impact. The spirit of traditional mountain villages-their simplicity, their community and their oneness with their surroundings-echoes within the modern sophistication of each structure and space.

### FRAMED VIEWS

Many windows are dual-aspect as well as full-height, dramatically framing vistas that lead the eye across inspiring horizons and beyond. Inside warm neutral tones and fixtures and finishes subtly embellish and enhance life, conveying understated luxury that lets the free-flowing spaces speak for themselves.

# LUXURIOUS **INTERIORS**

YOUR HOME, YOUR SANCTUARY

"There is a unique balance of personal intimacy and openness in the homes that comes from the light".

Demetris Ashiotis, Executive Director Pafilia

sing warm, neutral tones, clean, contemporary fittings, and beautiful earth-borne materials, interiors are sophisticated in their simplicity. Walk across marble floors into the open-air courtyard or onto shaded terraces, as everyday life moves seamlessly between inside and outside. Inside each property-Residences, Villas and Suites-spaces are open, and natural light and panoramic views are fundamental architectural elements. This suffusion of daylight enhances well-being and ensures that homes are as regenerative as the landscape.