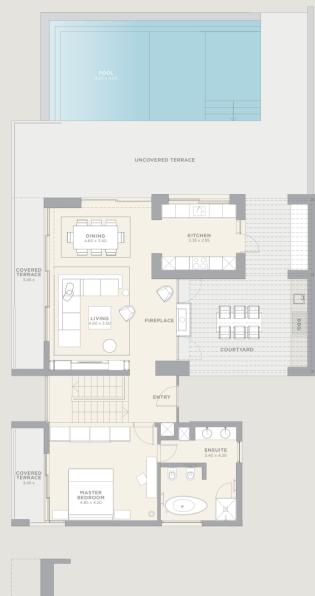

### PETRA

Petra is spacious and light. The main level kitch-en/living space flows out to the pool and BBQ area, and a glass gallery bridge leads to the wonderfully private master suite. Downstairs, guest bedrooms open onto sunny terraces.

### Lower Floor