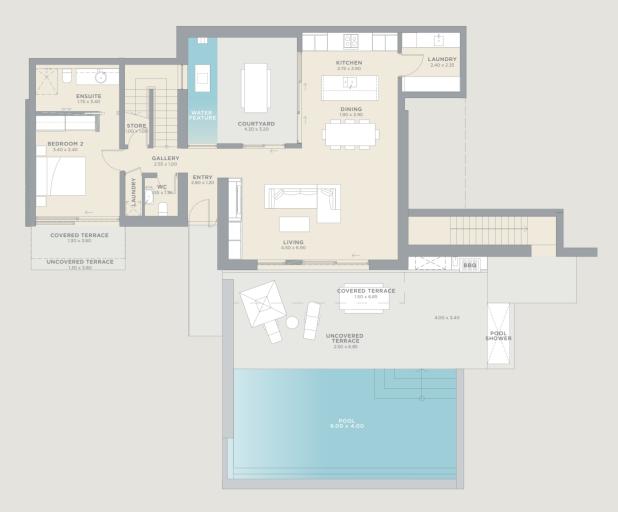

### PETRA

Petra is spacious and light. The main level kitch-en/living space flows out to the pool and BBQ area, and a glass gallery bridge leads to the wonderfully private master suite. Downstairs, guest bedrooms open onto sunny terraces.

### Lower Floor