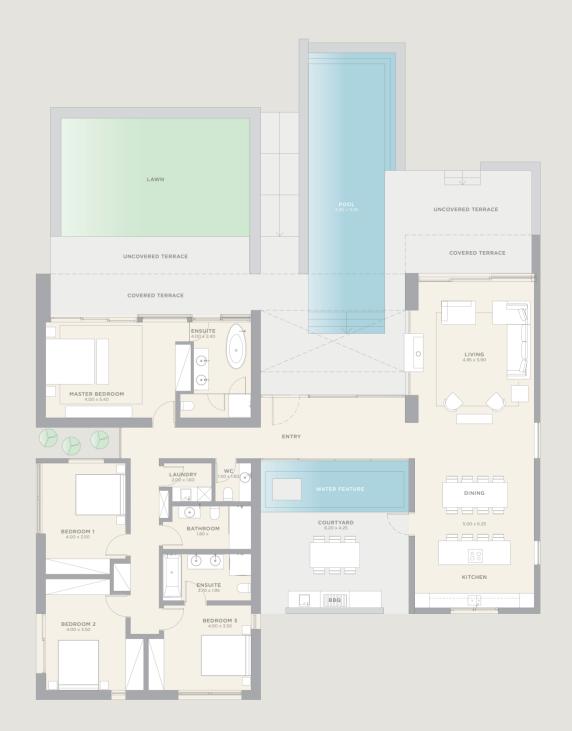

# **CUSTOMISABLE** RESIDENCES

MEDITERRANEAN LIVING

Influenced by the graceful architecture of traditional Cypriot dwellings.

### PETRA

Petra is spacious and light. The main level kitch-en/living space flows out to the pool and BBQ area, and a glass gallery bridge leads to the wonderfully private master suite. Downstairs, guest bedrooms open onto sunny terraces.