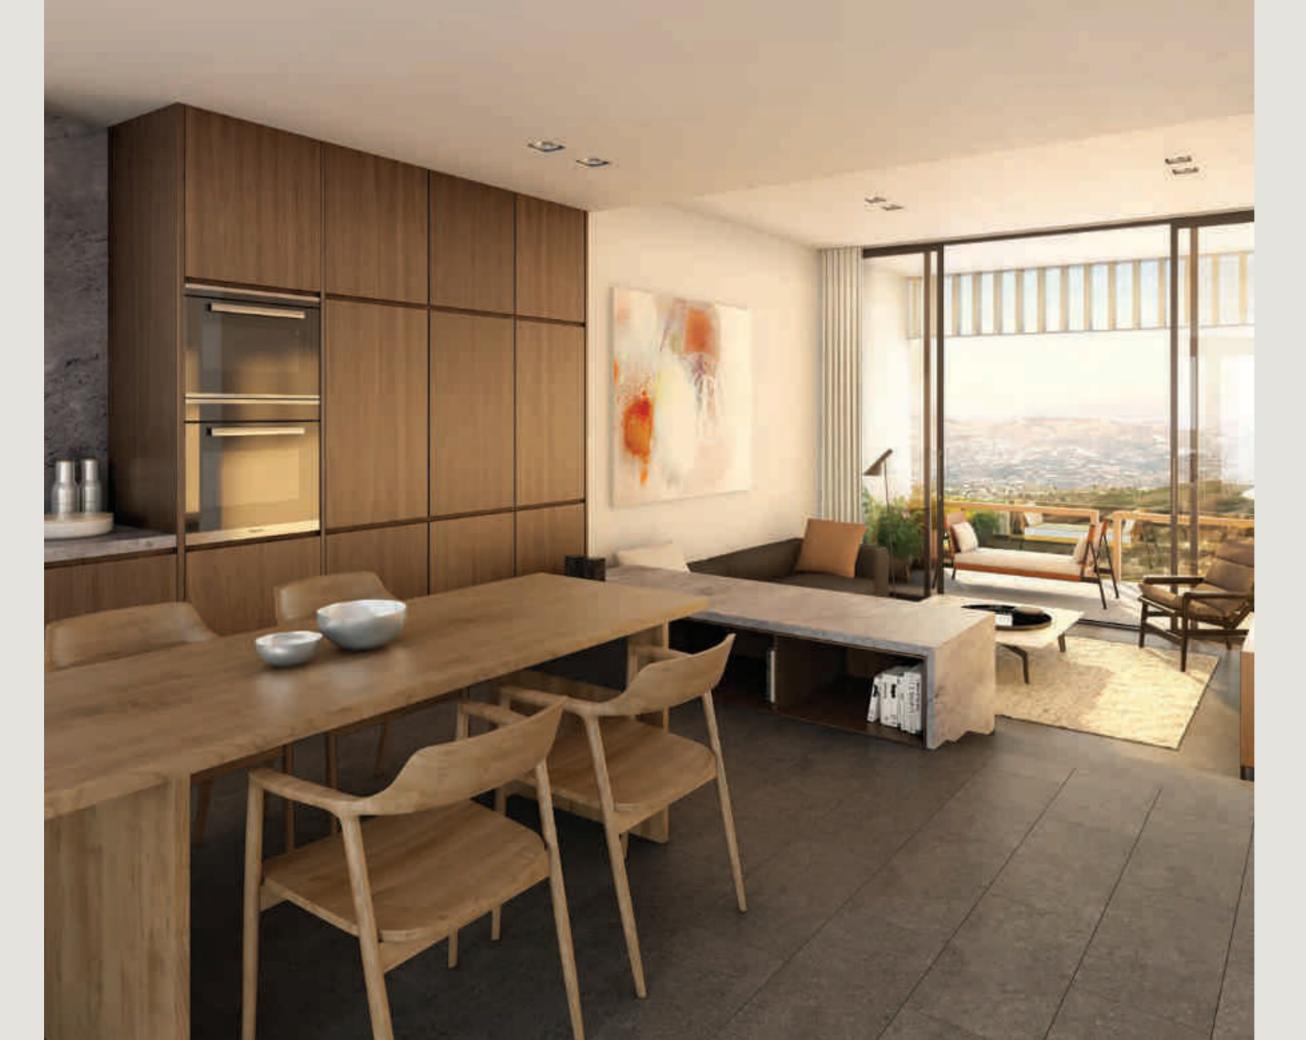

# LUXURIOUS **INTERIORS**

YOUR HOME, YOUR SANCTUARY

"There is a unique balance of personal intimacy and openness in the homes that comes from the light".

Demetris Ashiotis, Executive Director Pafilia

sing warm, neutral tones, clean, contemporary fittings, and beautiful earth-borne materials, interiors are sophisticated in their simplicity. Walk across marble floors into the open-air courtyard or onto shaded terraces, as everyday life moves seamlessly between inside and outside. Inside each property-Residences, Villas and Suites-spaces are open, and natural light and panoramic views are fundamental architectural elements. This suffusion of daylight enhances well-being and ensures that homes are as regenerative as the landscape.

## FIXTURES AND FINISHES

A beautiful rhythm of floor-to-ceiling windows lets the outside into spaces that are impeccably finished, using the finest fixtures, clean and timeless in design.

he Residences at Minthis are a collection of unique, customisable homes, designed to be an emotional response to the extraordinary surroundings. Towering windows frame the views that unfurl before you, natural materials are tactile and authentic, and terraces and central courtyards invite peaceful reflection. Customise the designs to suit your lifestyle by adding gyms, saunas, guest houses or wine cellars, and select from stylish fixtures and finishes to create a truly personal, sophisticated home.