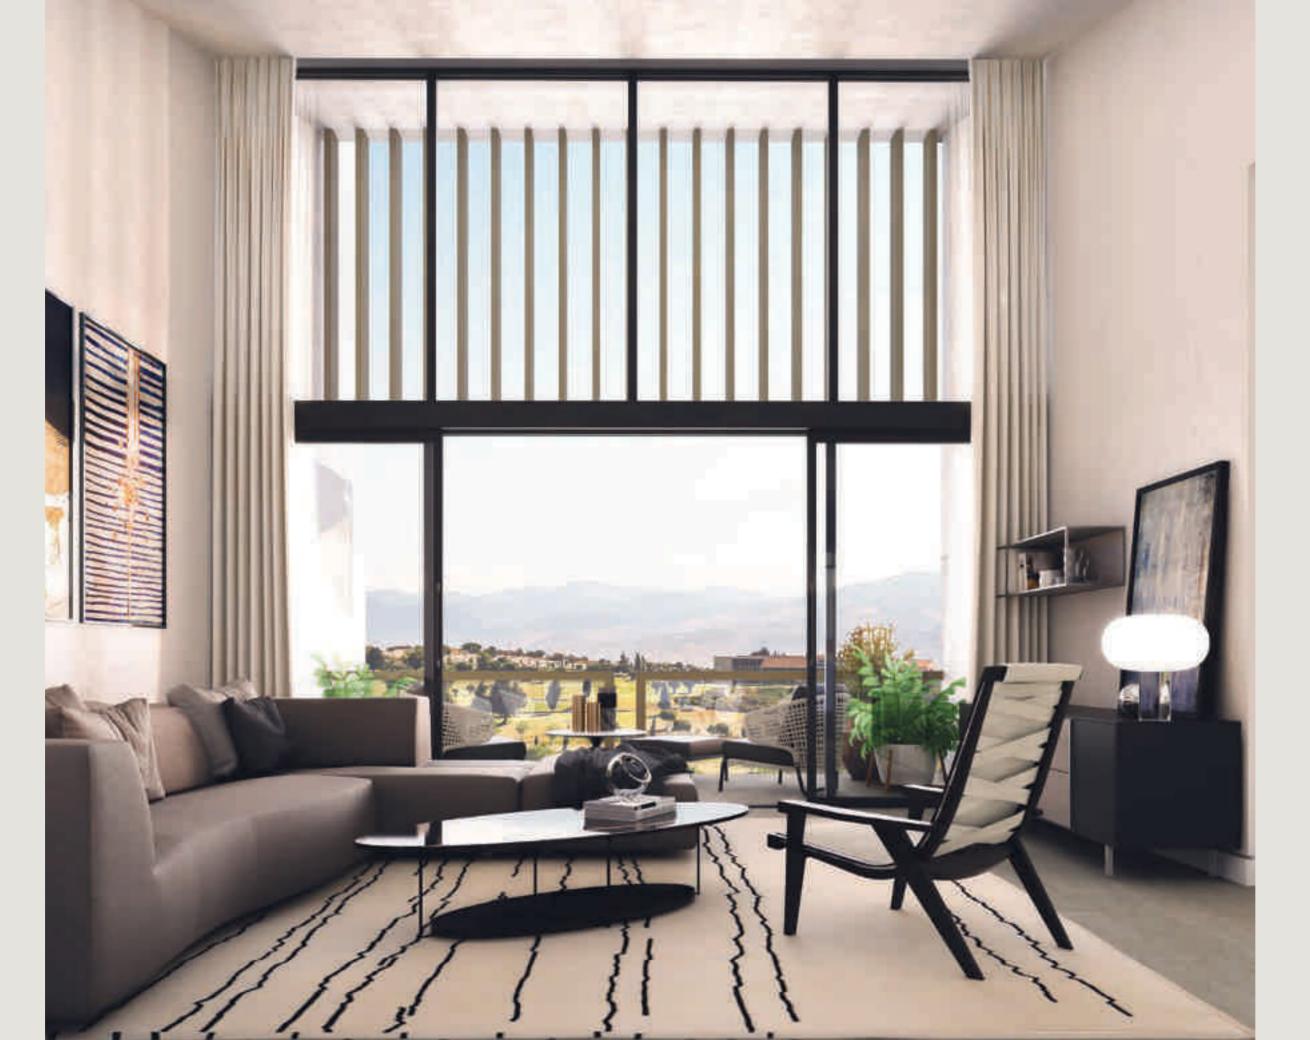

### FRAMED VIEWS

Many windows are dual-aspect as well as full-height, dramatically framing vistas that lead the eye across inspiring horizons and beyond. Inside warm neutral tones and fixtures and finishes subtly embellish and enhance life, conveying understated luxury that lets the free-flowing spaces speak for themselves.

# LUXURIOUS **INTERIORS**

YOUR HOME, YOUR SANCTUARY

"There is a unique balance of personal intimacy and openness in the homes that comes from the light".

Demetris Ashiotis, Executive Director Pafilia

sing warm, neutral tones, clean, contemporary fittings, and beautiful earth-borne materials, interiors are sophisticated in their simplicity. Walk across marble floors into the open-air courtyard or onto shaded terraces, as everyday life moves seamlessly between inside and outside. Inside each property-Residences, Villas and Suites-spaces are open, and natural light and panoramic views are fundamental architectural elements. This suffusion of daylight enhances well-being and ensures that homes are as regenerative as the landscape.

## FIXTURES AND FINISHES

A beautiful rhythm of floor-to-ceiling windows lets the outside into spaces that are impeccably finished, using the finest fixtures, clean and timeless in design.

he Residences at Minthis are a collection of unique, customisable homes, designed to be an emotional response to the extraordinary surroundings. Towering windows frame the views that unfurl before you, natural materials are tactile and authentic, and terraces and central courtyards invite peaceful reflection. Customise the designs to suit your lifestyle by adding gyms, saunas, guest houses or wine cellars, and select from stylish fixtures and finishes to create a truly personal, sophisticated home.