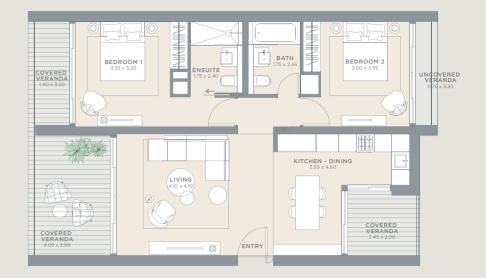

# THE SUITES

#### STYLISH, LIMITED EDITION APARTMENTS

Capturing the life and soul of Minthis, The Suites are just steps away from the Plateia, Wellness Spa, Golf Course and Clubhouse.

A limited callection of two-bedroom ground-and first-floor apartments, The Suites are the pinnacle of low maintenance, high luxury living. Ergonomic spaces flow instinctively, with high ceilings and full-height windows on both sides unifying the inside and outside. Embodying the architectural spirit of Minthis, the 44 Suites balance light and shade, blurring the line between indeer and outsides. between indoor and outdoor and framing stunning views.

### MINTHE AND MENTHA

These ground floor designs are perpetually bathed in a sunny glow thanks to full-height windows throughout. These two contemporary designs open onto private gardens and shaded verandas, while unique sunken living rooms create a distinct sense of space and intimacy without detracting from the natural flow.