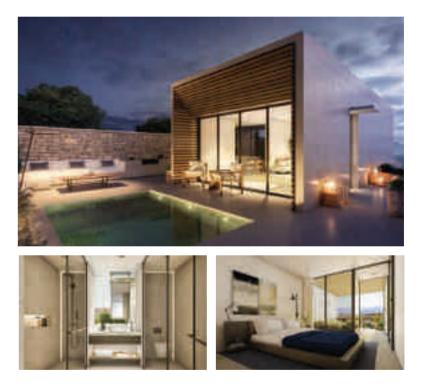

> 2 OR 3 BEDROOMS From 162sqm

Lower Floor

AURA

With a flowing open-plan layout, floor-to-ceiling windows and thoughtfully appointed courtyards, terraces and gardens – Villa Aura provides the best of boundless living. The striking single pitched roof is typical of Cypriot architecture, and the outdoor kitchen, stylish L-shaped seating area and plunge pool are designed for life alfresco.

2 OR 3 BEDROOMS From 136sqm

Lower Floor