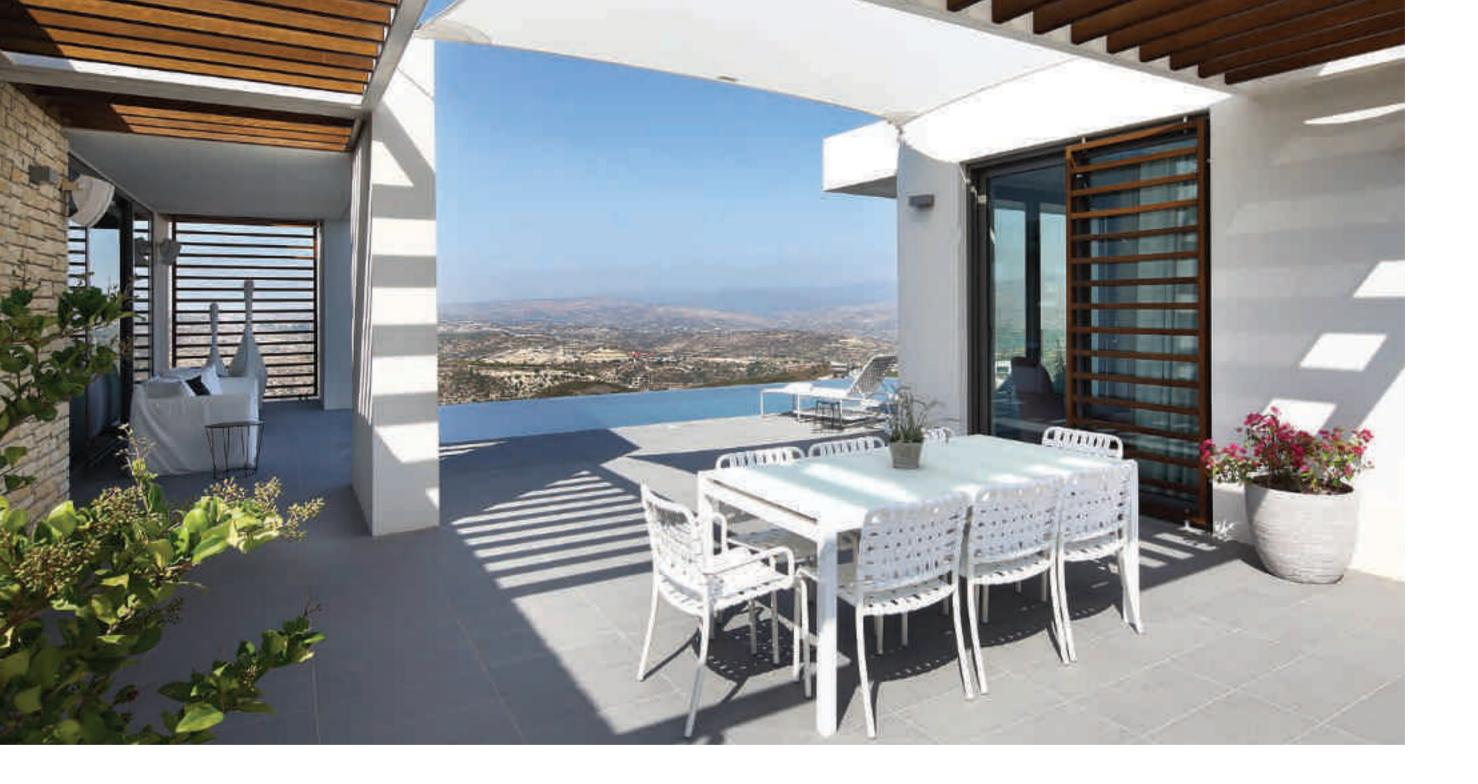

### FRAMED VIEWS

Many windows are dual-aspect as well as full-height, dramatically framing vistas that lead the eye across inspiring horizons and beyond. Inside warm neutral tones and fixtures and finishes subtly embellish and enhance life, conveying understated luxury that lets the free-flowing spaces speak for themselves.

# LUXURIOUS **INTERIORS**

YOUR HOME, YOUR SANCTUARY

"There is a unique balance of personal intimacy and openness in the homes that comes from the light".

Demetris Ashiotis, Executive Director Pafilia

sing warm, neutral tones, clean, contemporary fittings, and beautiful earth-borne materials, interiors are sophisticated in their simplicity. Walk across marble floors into the open-air courtyard or onto shaded terraces, as everyday life moves seamlessly between inside and outside. Inside each property-Residences, Villas and Suites-spaces are open, and natural light and panoramic views are fundamental architectural elements. This suffusion of daylight enhances well-being and ensures that homes are as regenerative as the landscape.