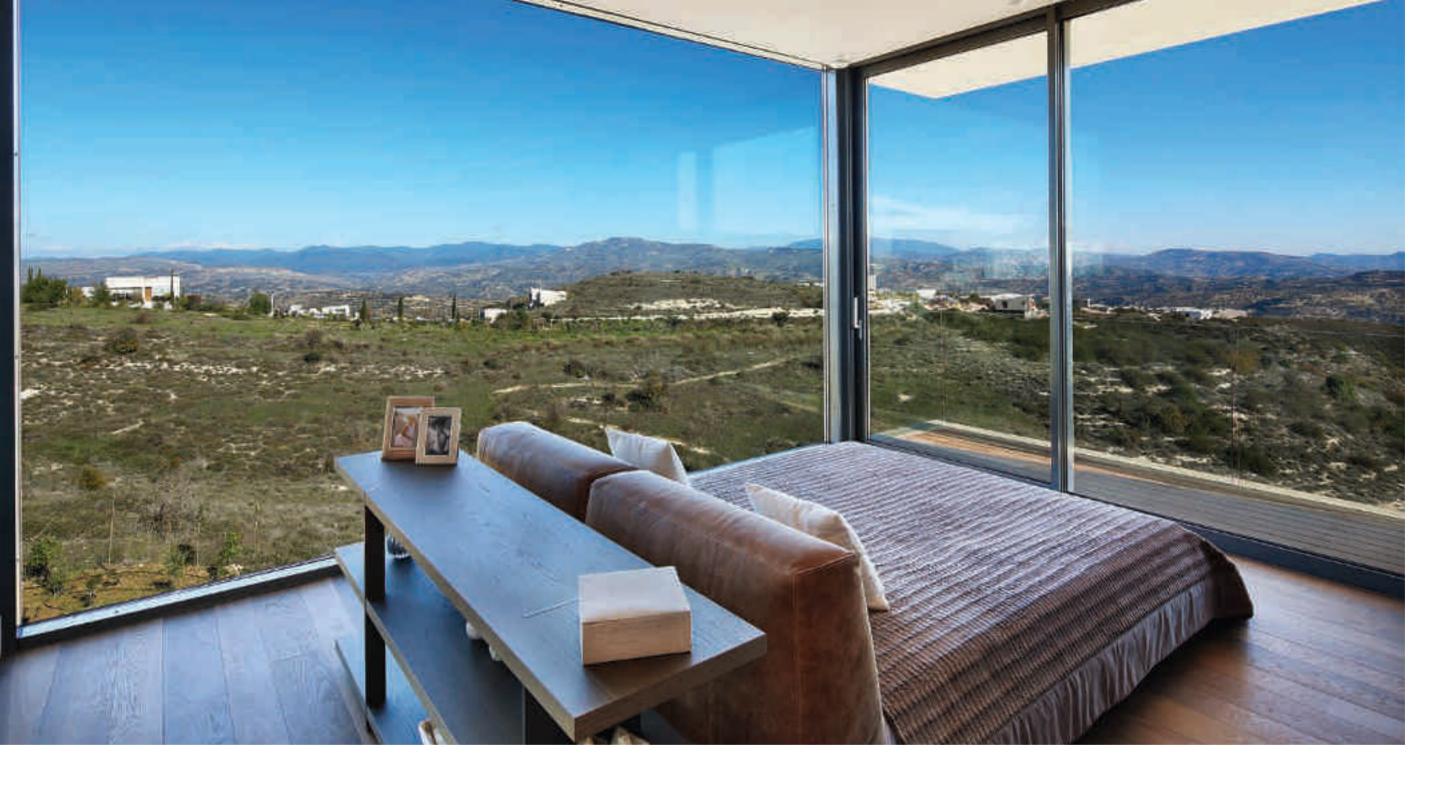

### FRAMED VIEWS

Many windows are dual-aspect as well as full-height, dramatically framing vistas that lead the eye across inspiring horizons and beyond. Inside warm neutral tones and fixtures and finishes subtly embellish and enhance life, conveying understated luxury that lets the free-flowing spaces speak for themselves.

# LUXURIOUS **INTERIORS**

YOUR HOME, YOUR SANCTUARY

"There is a unique balance of personal intimacy and openness in the homes that comes from the light".

Demetris Ashiotis, Executive Director Pafilia

sing warm, neutral tones, clean, contemporary fittings, and beautiful earth-borne materials, interiors are sophisticated in their simplicity. Walk across marble floors into the open-air courtyard or onto shaded terraces, as everyday life moves seamlessly between inside and outside. Inside each property-Residences, Villas and Suites-spaces are open, and natural light and panoramic views are fundamental architectural elements. This suffusion of daylight enhances well-being and ensures that homes are as regenerative as the landscape.