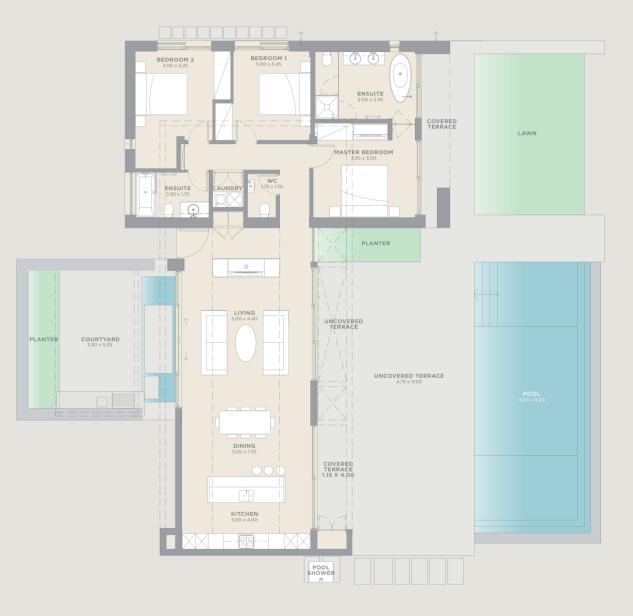

### ELECTRA

A villa designed to nestle against the hillside, Electra's master bedroom, infinity pool and dual-aspect living spaces are on the main floor, while guest bedrooms are on the floor below. The kitchen opens onto a large patio and external entertaining area.

4 BEDROOMS From 270sqm

Lower Floor