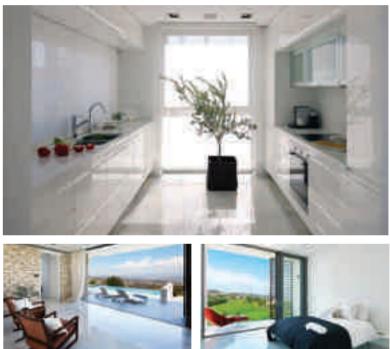

# LUXURIOUS **INTERIORS**

YOUR HOME, YOUR SANCTUARY

"There is a unique balance of personal intimacy and openness in the homes that comes from the light".

Demetris Ashiotis, Executive Director Pafilia

sing warm, neutral tones, clean, contemporary fittings, and beautiful earth-borne materials, interiors are sophisticated in their simplicity. Walk across marble floors into the open-air courtyard or onto shaded terraces, as everyday life moves seamlessly between inside and outside. Inside each property-Residences, Villas and Suites-spaces are open, and natural light and panoramic views are fundamental architectural elements. This suffusion of daylight enhances well-being and ensures that homes are as regenerative as the landscape.

## FIXTURES AND FINISHES

A beautiful rhythm of floor-to-ceiling windows lets the outside into spaces that are impeccably finished, using the finest fixtures, clean and timeless in design.

he Residences at Minthis are a collection of unique, customisable homes, designed to be an emotional response to the extraordinary surroundings. Towering windows frame the views that unfurl before you, natural materials are tactile and authentic, and terraces and central courtyards invite peaceful reflection. Customise the designs to suit your lifestyle by adding gyms, saunas, guest houses or wine cellars, and select from stylish fixtures and finishes to create a truly personal, sophisticated home.