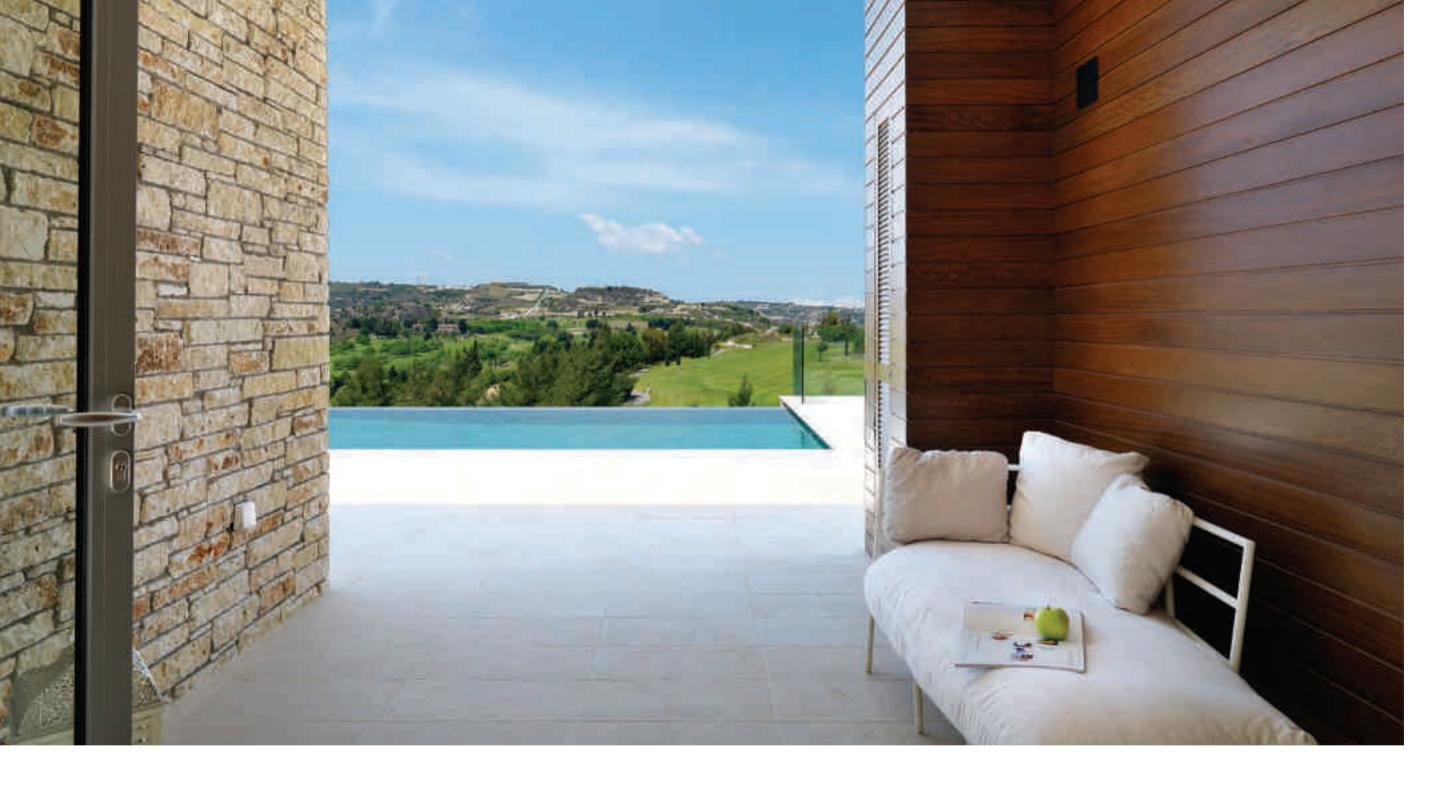

# PROPERTY **COLLECTION**

FIRST IMPRESSIONS ARE EVERYTHING

One-of-a-kind, contemporary homes embracing luxury living.

A t Minthis, pioneering design weaves together natural and architectural drama with an effortless elegance. Charming brick walls of Cypriot limestone and panels of Iroko wood warmly connect with the settings, while walls of glass and striking entryways make a modern impact. The spirit of traditional mountain villages-their simplicity, their community and their oneness with their surroundings-echoes within the modern sophistication of each structure and space.

## NATURAL MATERIALS

Ochre-hued limestone from the Troodos Mountains, warm Iroko wood, luxurious Italian marbles; every home at Minthis draws upon natural materials, that have been carved and borne out of the earth, channeling their implicit integrity.

### FRAMED VIEWS

Many windows are dual-aspect as well as full-height, dramatically framing vistas that lead the eye across inspiring horizons and beyond. Inside warm neutral tones and fixtures and finishes subtly embellish and enhance life, conveying understated luxury that lets the free-flowing spaces speak for themselves.