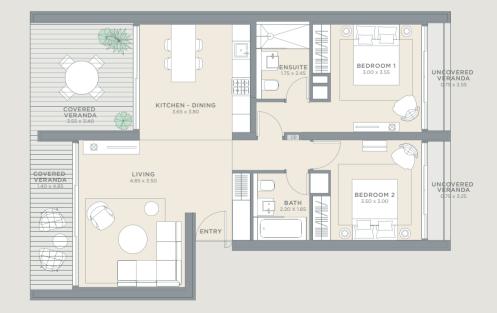

# THE SUITES

#### STYLISH, LIMITED EDITION APARTMENTS

Capturing the life and soul of Minthis, The Suites are just steps away from the Plateia, Wellness Spa, Golf Course and Clubhouse.

A limited callection of two-bedroom ground-and first-floor apartments, The Suites are the pinnacle of low maintenance, high luxury living. Ergonomic spaces flow instinctively, with high ceilings and full-height windows on both sides unifying the inside and outside. Embodying the architectural spirit of Minthis, the 44 Suites balance light and shade, blurring the line between indeer and outsides. between indoor and outdoor and framing stunning views.

### MELIAE AND MELIADES

Floor-to-ceiling windows ensure that these first floor Suites are light-filled and airy. A spacious open plan living room flows into the kitchen/dining area with characteristically large windows here and in the bedrooms that slide open onto shaded verandas with dramatic views.