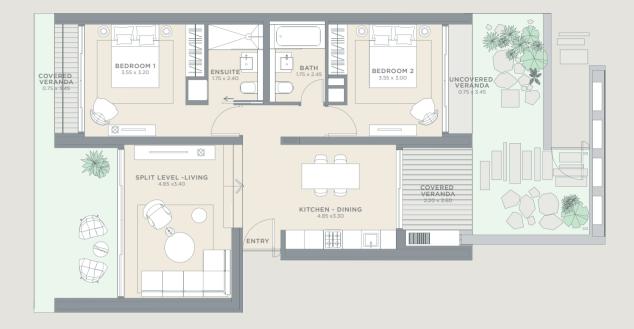

#### STYLISH, LIMITED EDITION APARTMENTS

Capturing the life and soul of Minthis, The Suites are just steps away from the Plateia, Wellness Spa, Golf Course and Clubhouse.

A limited callection of two-bedroom ground-and first-floor apartments, The Suites are the pinnacle of low maintenance, high luxury living. Ergonomic spaces flow instinctively, with high ceilings and full-height windows on both sides unifying the inside and outside. Embodying the architectural spirit of Minthis, the 44 Suites balance light and shade, blurring the line between indeer and outsides. between indoor and outdoor and framing stunning views.