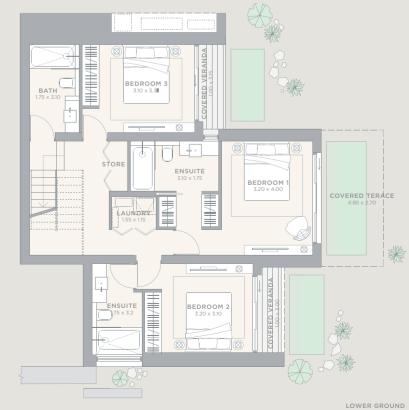

ts, maximises the scenery. With sky-high glass walls filling the open spaces with sunlight, the sunken dining room's 4.5m-high ceilings serve to enhance light and volume. Indoor/outdoor living is prioritised; the kitchen seamlessly extending onto a large terrace surrounding a private plunge pool, perfect for lounging, entertaining and dining alfresco.

> 2 OR 3 BEDROOMS From 162sqm





Lower Floor





AURA

With a flowing open-plan layout, floor-to-ceiling windows and thoughtfully appointed courtyards, terraces and gardens – Villa Aura provides the best of boundless living. The striking single pitched roof is typical of Cypriot architecture, and the outdoor kitchen, stylish L-shaped seating area and plunge pool are designed for life alfresco.

2 OR 3 BEDROOMS From 136sqm



Lower Floor





# THE SUITES

#### STYLISH, LIMITED EDITION APARTMENTS

Capturing the life and soul of Minthis, The Suites are just steps away from the Plateia, Wellness Spa, Golf Course and Clubhouse.

A limited callection of two-bedroom ground-and first-floor apartments, The Suites are the pinnacle of low maintenance, high luxury living. Ergonomic spaces flow instinctively, with high ceilings and full-height windows on both sides unifying the inside and outside. Embodying the architectural spirit of Minthis, the 44 Suites balance light and shade, blurring the line between indeer and outsides. between indoor and outdoor and framing stunning views.

## CONTEMPORARY LIVING

Located steps away from the Plateia, the Wellness Spa and Clubhouse, The Suites are perfect for those who want to be at the heart