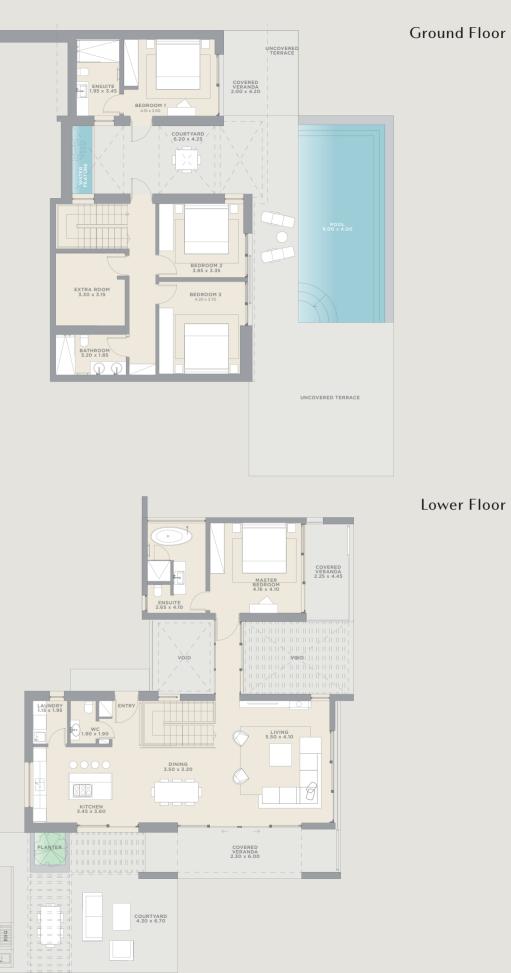

### PETRA

Petra is spacious and light. The main level kitch-en/living space flows out to the pool and BBQ area, and a glass gallery bridge leads to the wonderfully private master suite. Downstairs, guest bedrooms open onto sunny terraces.

### Lower Floor