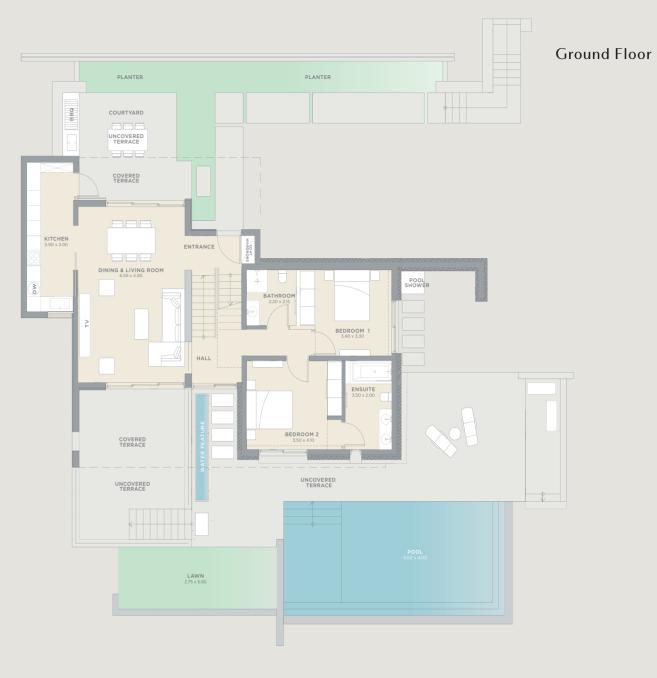

### PETRA

Petra is spacious and light. The main level kitch-en/living space flows out to the pool and BBQ area, and a glass gallery bridge leads to the wonderfully private master suite. Downstairs, guest bedrooms open onto sunny terraces.

### Lower Floor