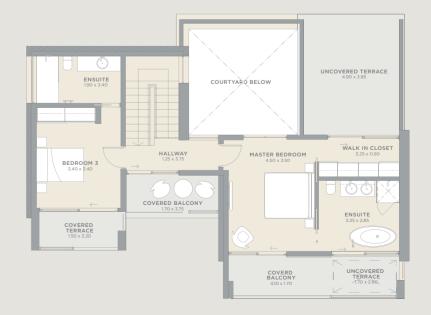

### PETRA

Petra is spacious and light. The main level kitch-en/living space flows out to the pool and BBQ area, and a glass gallery bridge leads to the wonderfully private master suite. Downstairs, guest bedrooms open onto sunny terraces.

### Lower Floor