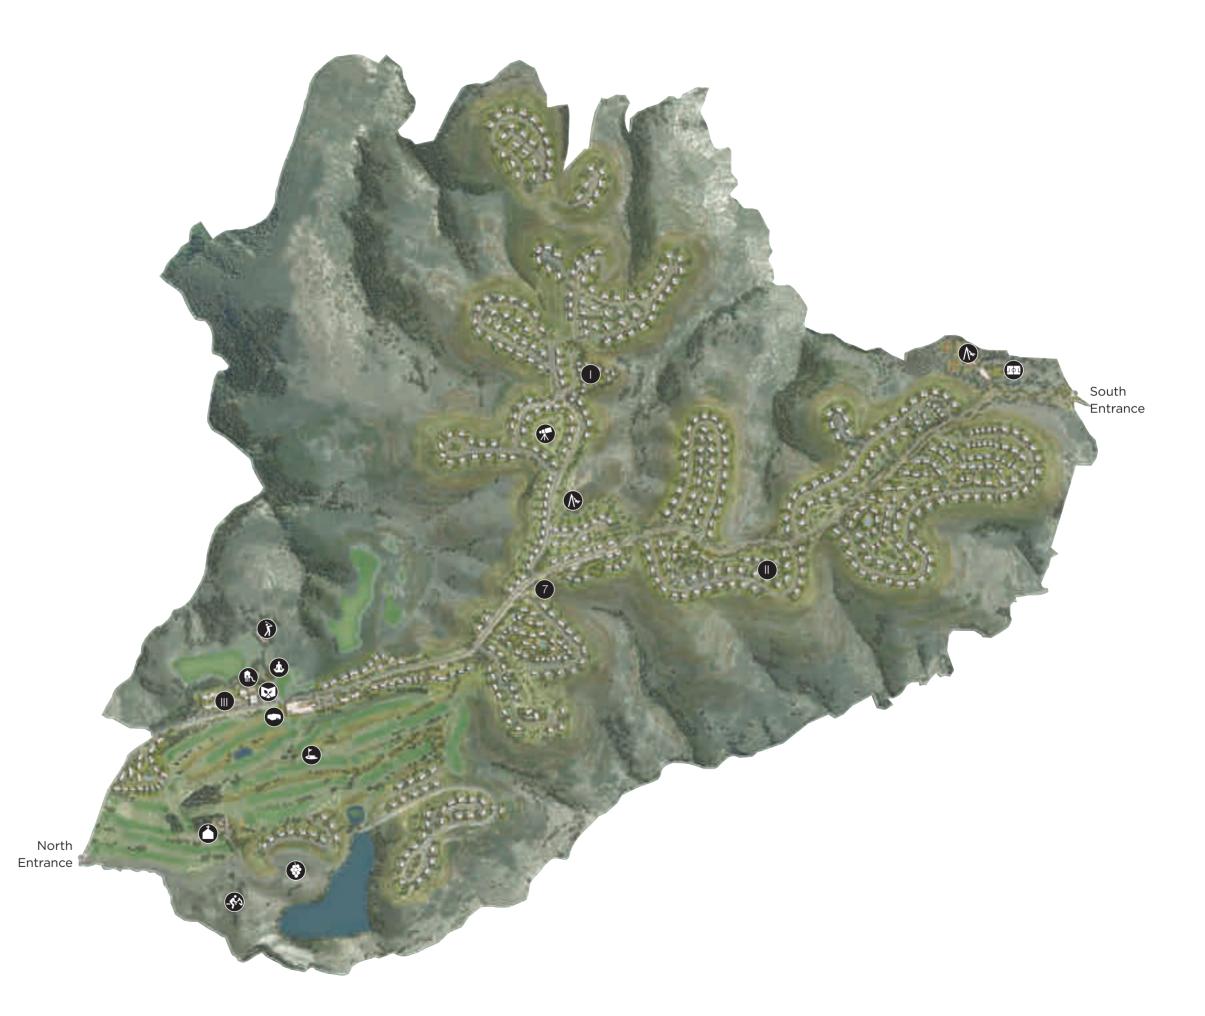

## MASTERPLAN

| 1. Clubhouse         |               |
|----------------------|---------------|
| 2. Wellness Spa      | <b></b>       |
| 3. The Plateia       | ×             |
| 4. Golf Course       | 5             |
| 5. Driving Range     | ĥ             |
| 6. Kids Club         | <b>R</b>      |
| 7. Outdoor Gym       | т <b>е</b>    |
| 8. Sports Ground     | □ <b>φ</b> c  |
| 9. Equestrian Centre | *             |
| 10. Monastery        | <b>*</b>      |
| 11. Vineyards        | \$            |
| 12. Playground       | <u>∕</u> Nr,- |
| 13. Star gazing      | *             |
| The Plateau          | 0             |
| The Ridge            |               |
| The Suites           |               |