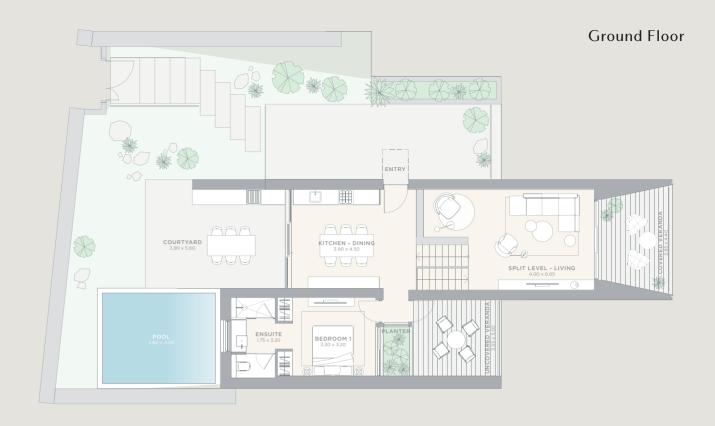

### PETRA

Petra is spacious and light. The main level kitch-en/living space flows out to the pool and BBQ area, and a glass gallery bridge leads to the wonderfully private master suite. Downstairs, guest bedrooms open onto sunny terraces.