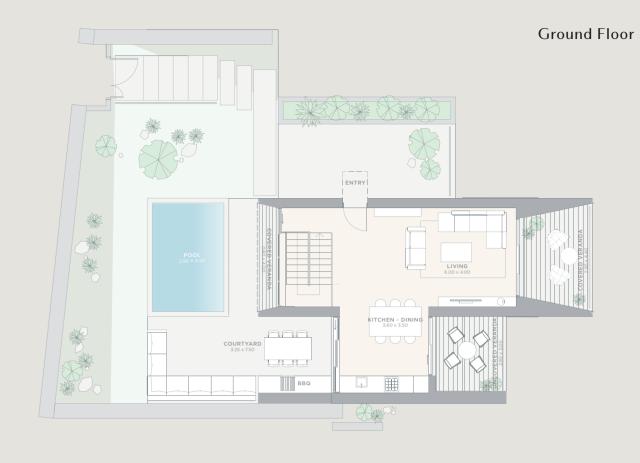

### Ground Floor

Callisto is a modern, open-plan ode to light. The large flexible layout leads to a pretty courtyard, while each bedroom occupies its own private space a part.