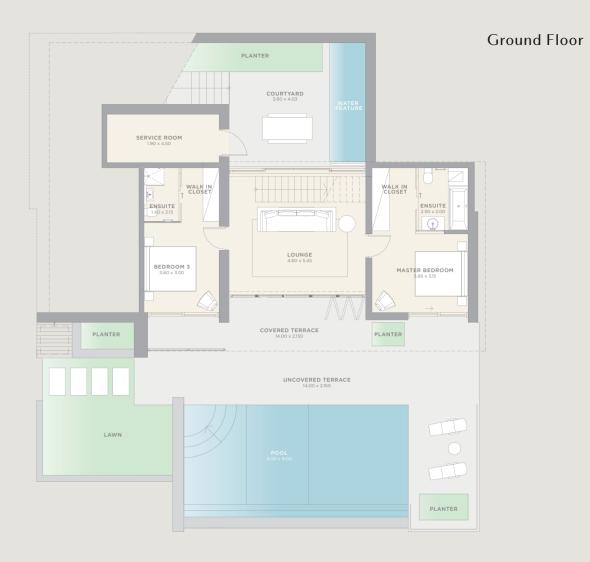

### ELECTRA

A villa designed to nestle against the hillside, Electra's master bedroom, infinity pool and dual-aspect living spaces are on the main floor, while guest bedrooms are on the floor below. The kitchen opens onto a large patio and external entertaining area.

4 BEDROOMS From 270sqm

Lower Floor