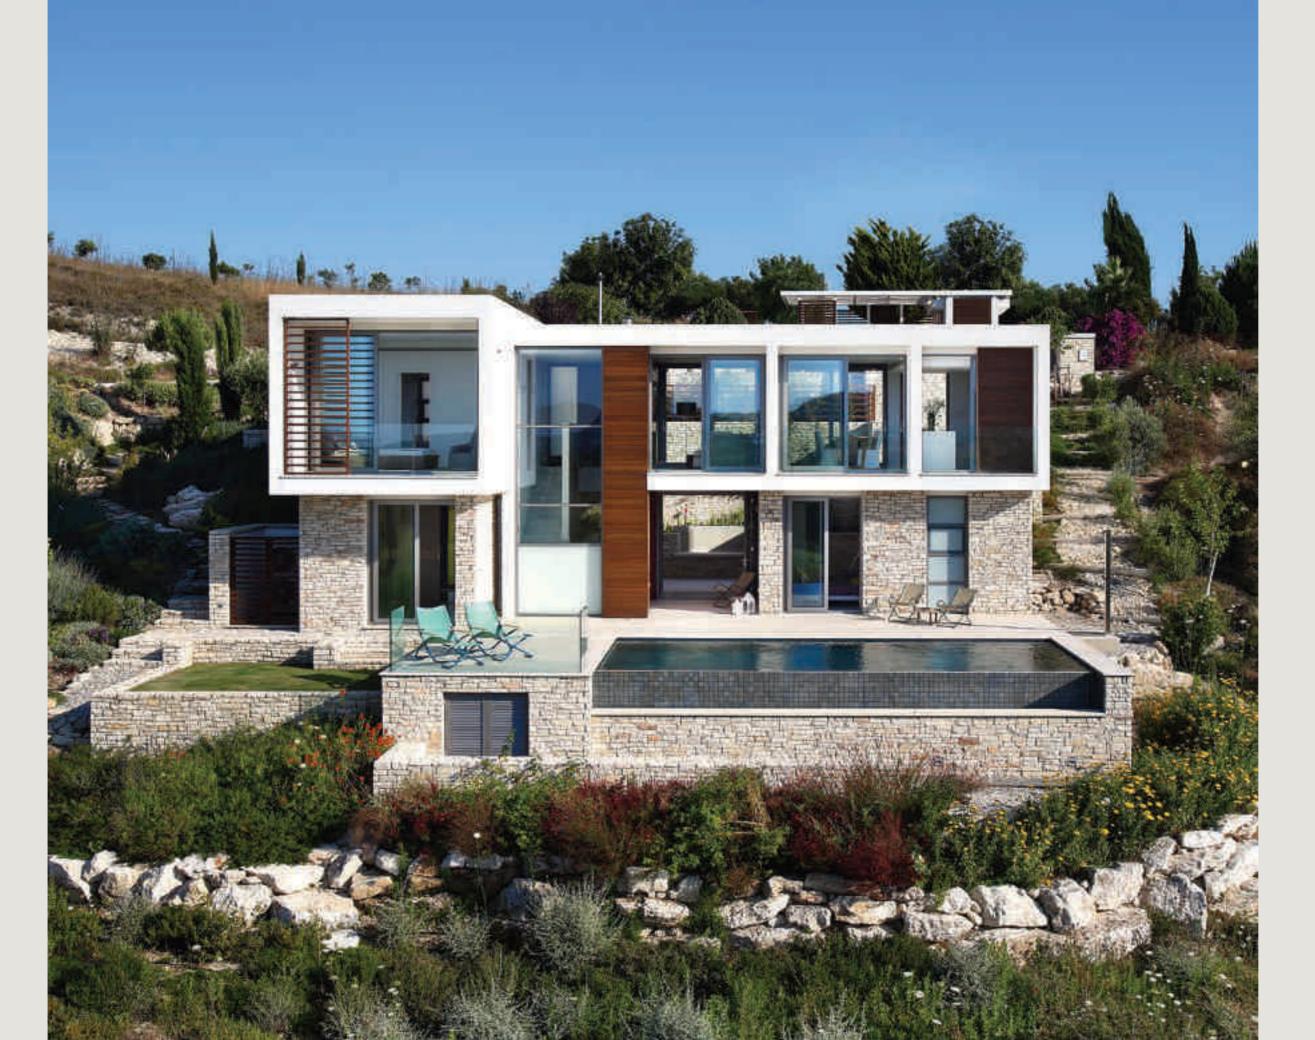

# PROPERTY **COLLECTION**

FIRST IMPRESSIONS ARE EVERYTHING

One-of-a-kind, contemporary homes embracing luxury living.

A t Minthis, pioneering design weaves together natural and architectural drama with an effortless elegance. Charming brick walls of Cypriot limestone and panels of Iroko wood warmly connect with the settings, while walls of glass and striking entryways make a modern impact. The spirit of traditional mountain villages-their simplicity, their community and their oneness with their surroundings-echoes within the modern sophistication of each structure and space.

## NATURAL MATERIALS

Ochre-hued limestone from the Troodos Mountains, warm Iroko wood, luxurious Italian marbles; every home at Minthis draws upon natural materials, that have been carved and borne out of the earth, channeling their implicit integrity.

## COURTYARD LIVING

A traditional element of Cypriot architecture, courtyards are connecting and cooling features of each home. With the sky as a ceiling, water features and a balance of light and leafy shade, courtyards encourage air flow, are social hubs in the home and offer protection from the heat.

### FRAMED VIEWS

Many windows are dual-aspect as well as full-height, dramatically framing vistas that lead the eye across inspiring horizons and beyond. Inside warm neutral tones and fixtures and finishes subtly embellish and enhance life, conveying understated luxury that lets the free-flowing spaces speak for themselves.