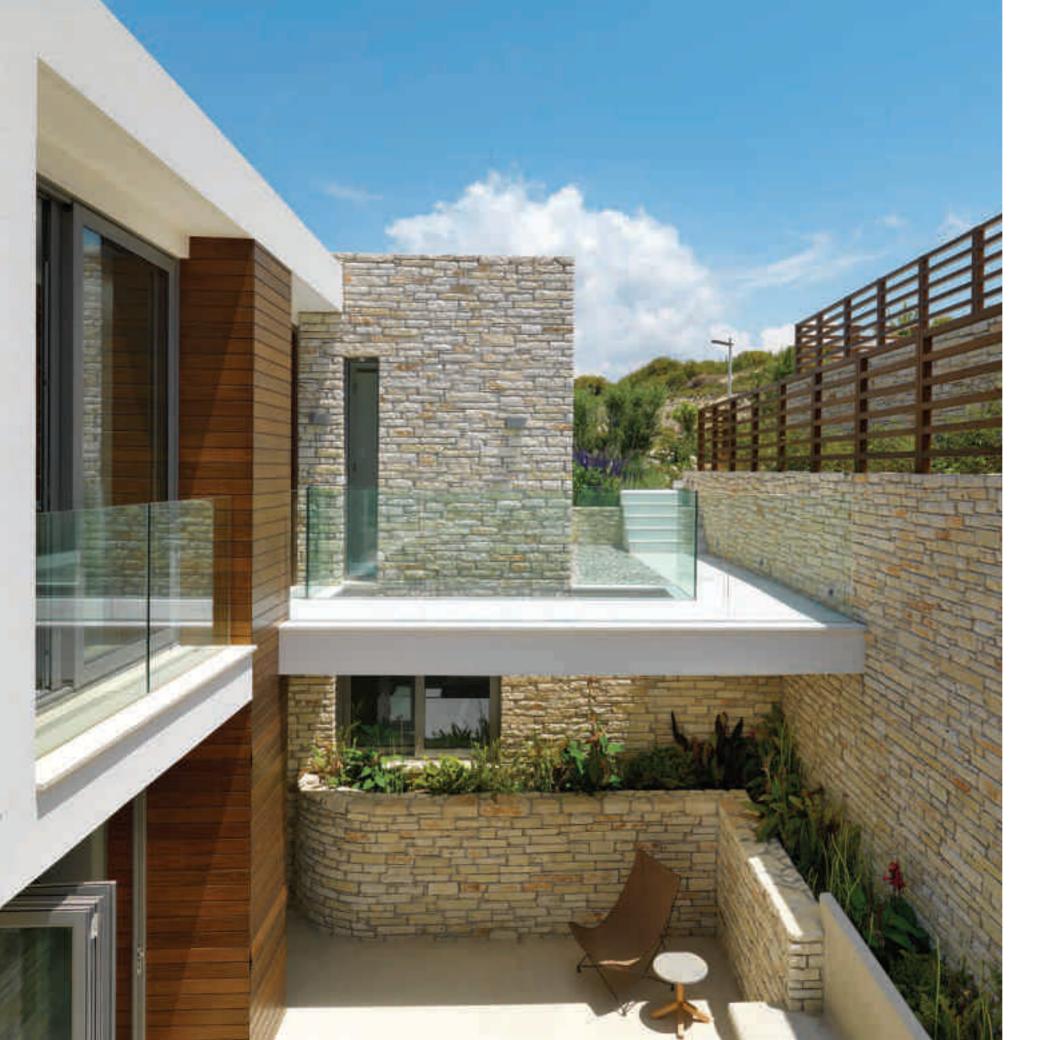

## COURTYARD LIVING

A traditional element of Cypriot architecture, courtyards are connecting and cooling features of each home. With the sky as a ceiling, water features and a balance of light and leafy shade, courtyards encourage air flow, are social hubs in the home and offer protection from the heat.

### FRAMED VIEWS

Many windows are dual-aspect as well as full-height, dramatically framing vistas that lead the eye across inspiring horizons and beyond. Inside warm neutral tones and fixtures and finishes subtly embellish and enhance life, conveying understated luxury that lets the free-flowing spaces speak for themselves.