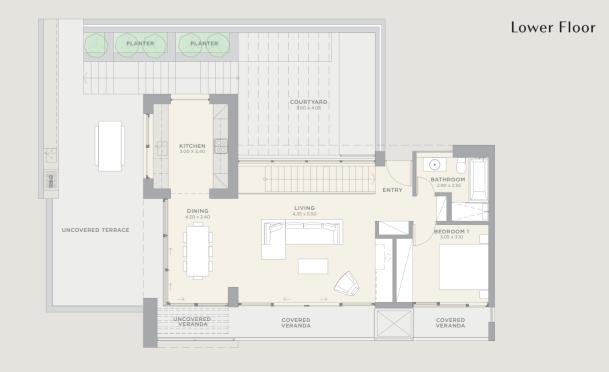

### ELECTRA

A villa designed to nestle against the hillside, Electra's master bedroom, infinity pool and dual-aspect living spaces are on the main floor, while guest bedrooms are on the floor below. The kitchen opens onto a large patio and external entertaining area.

4 BEDROOMS From 270sqm

Lower Floor