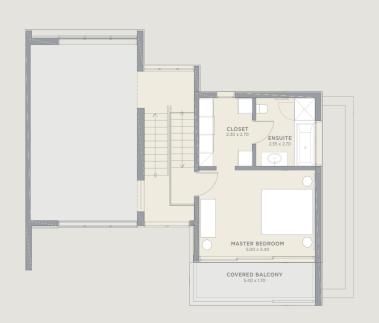

### PETRA

Petra is spacious and light. The main level kitch-en/living space flows out to the pool and BBQ area, and a glass gallery bridge leads to the wonderfully private master suite. Downstairs, guest bedrooms open onto sunny terraces.

### Lower Floor