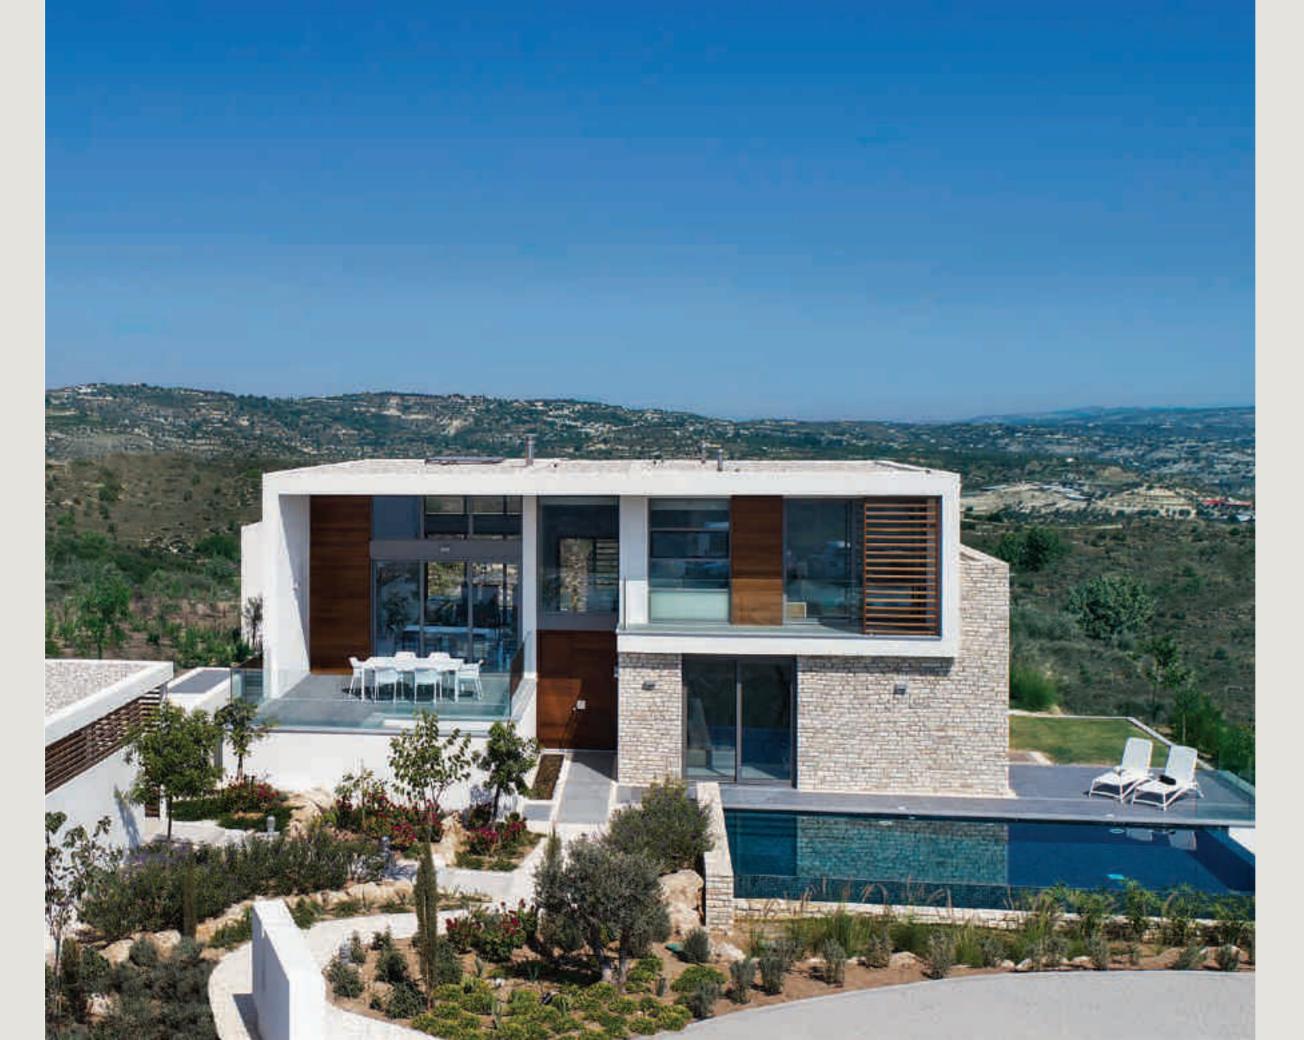

surrounding landscape.

# PROPERTY **COLLECTION**

FIRST IMPRESSIONS ARE EVERYTHING

One-of-a-kind, contemporary homes embracing luxury living.

A t Minthis, pioneering design weaves together natural and architectural drama with an effortless elegance. Charming brick walls of Cypriot limestone and panels of Iroko wood warmly connect with the settings, while walls of glass and striking entryways make a modern impact. The spirit of traditional mountain villages-their simplicity, their community and their oneness with their surroundings-echoes within the modern sophistication of each structure and space.

## NATURAL MATERIALS

Ochre-hued limestone from the Troodos Mountains, warm Iroko wood, luxurious Italian marbles; every home at Minthis draws upon natural materials, that have been carved and borne out of the earth, channeling their implicit integrity.

### FRAMED VIEWS

Many windows are dual-aspect as well as full-height, dramatically framing vistas that lead the eye across inspiring horizons and beyond. Inside warm neutral tones and fixtures and finishes subtly embellish and enhance life, conveying understated luxury that lets the free-flowing spaces speak for themselves.