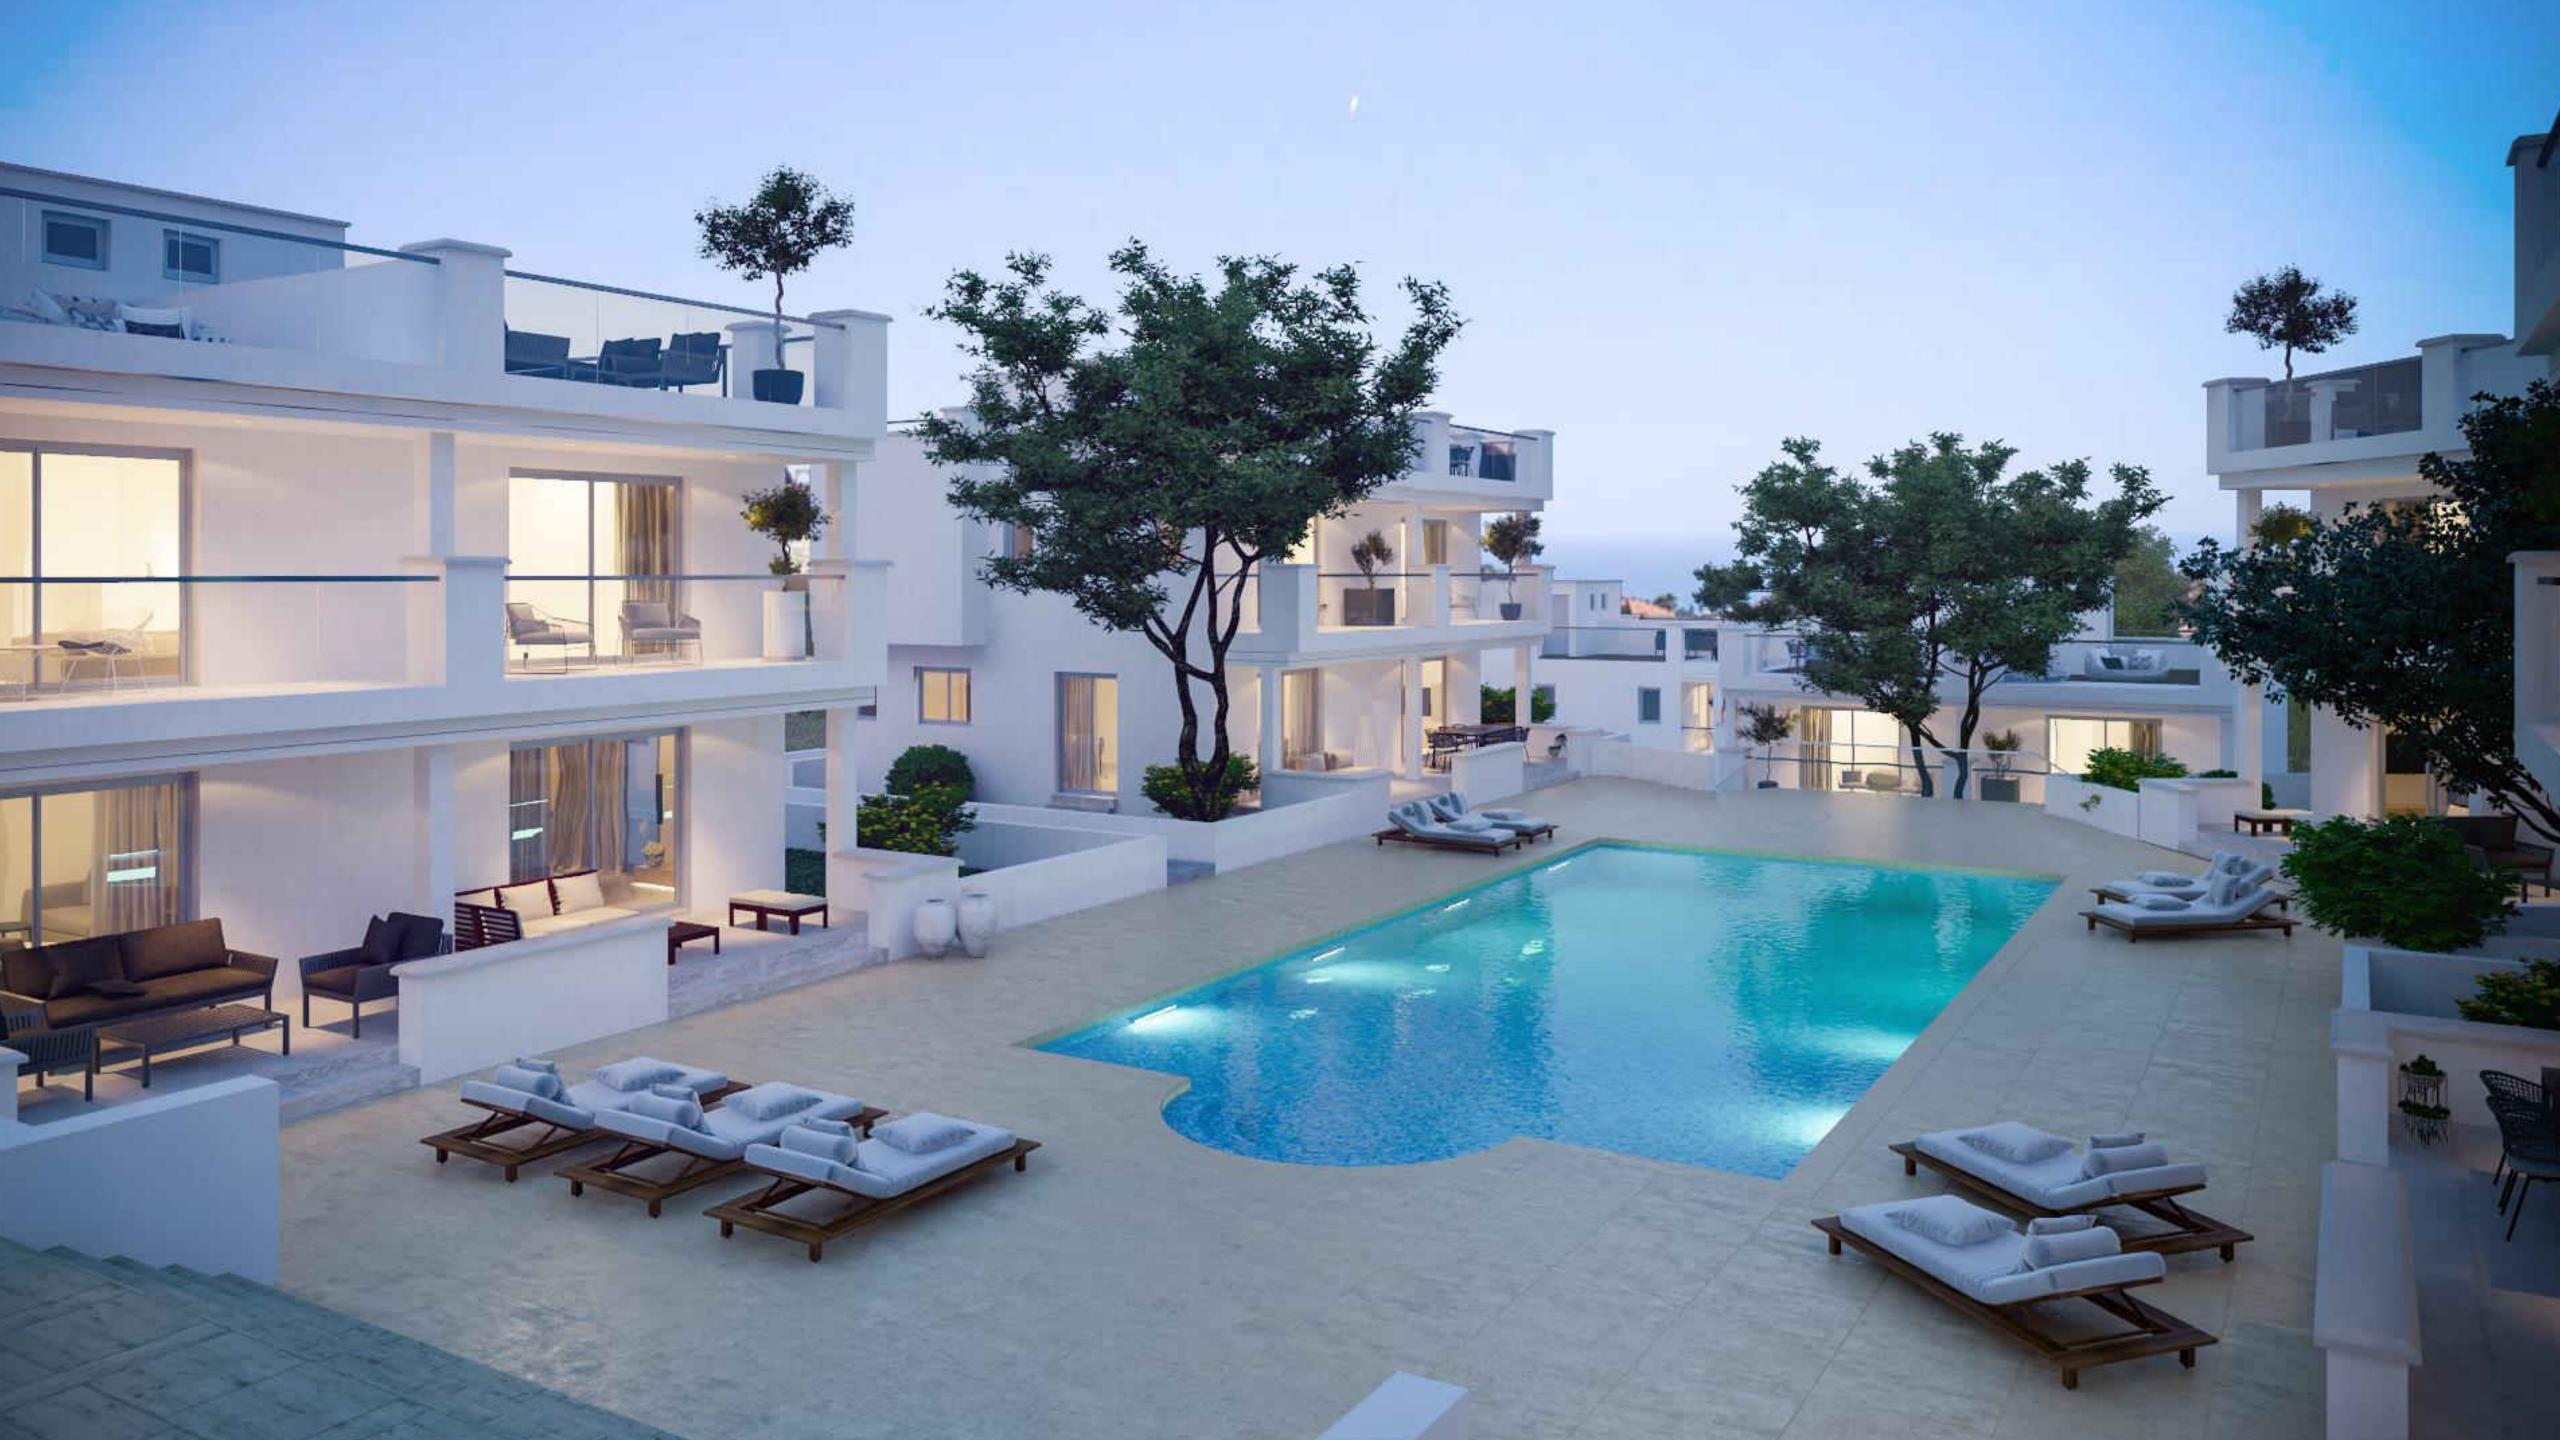

#### LUXURY TOWNHOUSES OVERLOOKING THE MEDITERRANEAN

Vista is located in a prominent hillside residential suburb of Limassol with beautiful coastal views. It provides an enchanting community combining modern elegance with Mediterranean design in a quiet neighbourhood, just minutes from the city. The development comprises twenty 2-bedroom townhouses, each with private roof garden, situated around a large residents pool and sun terrace. The contemporary homes, feature open plan layouts, airy interiors, and high quality materials and fixtures.