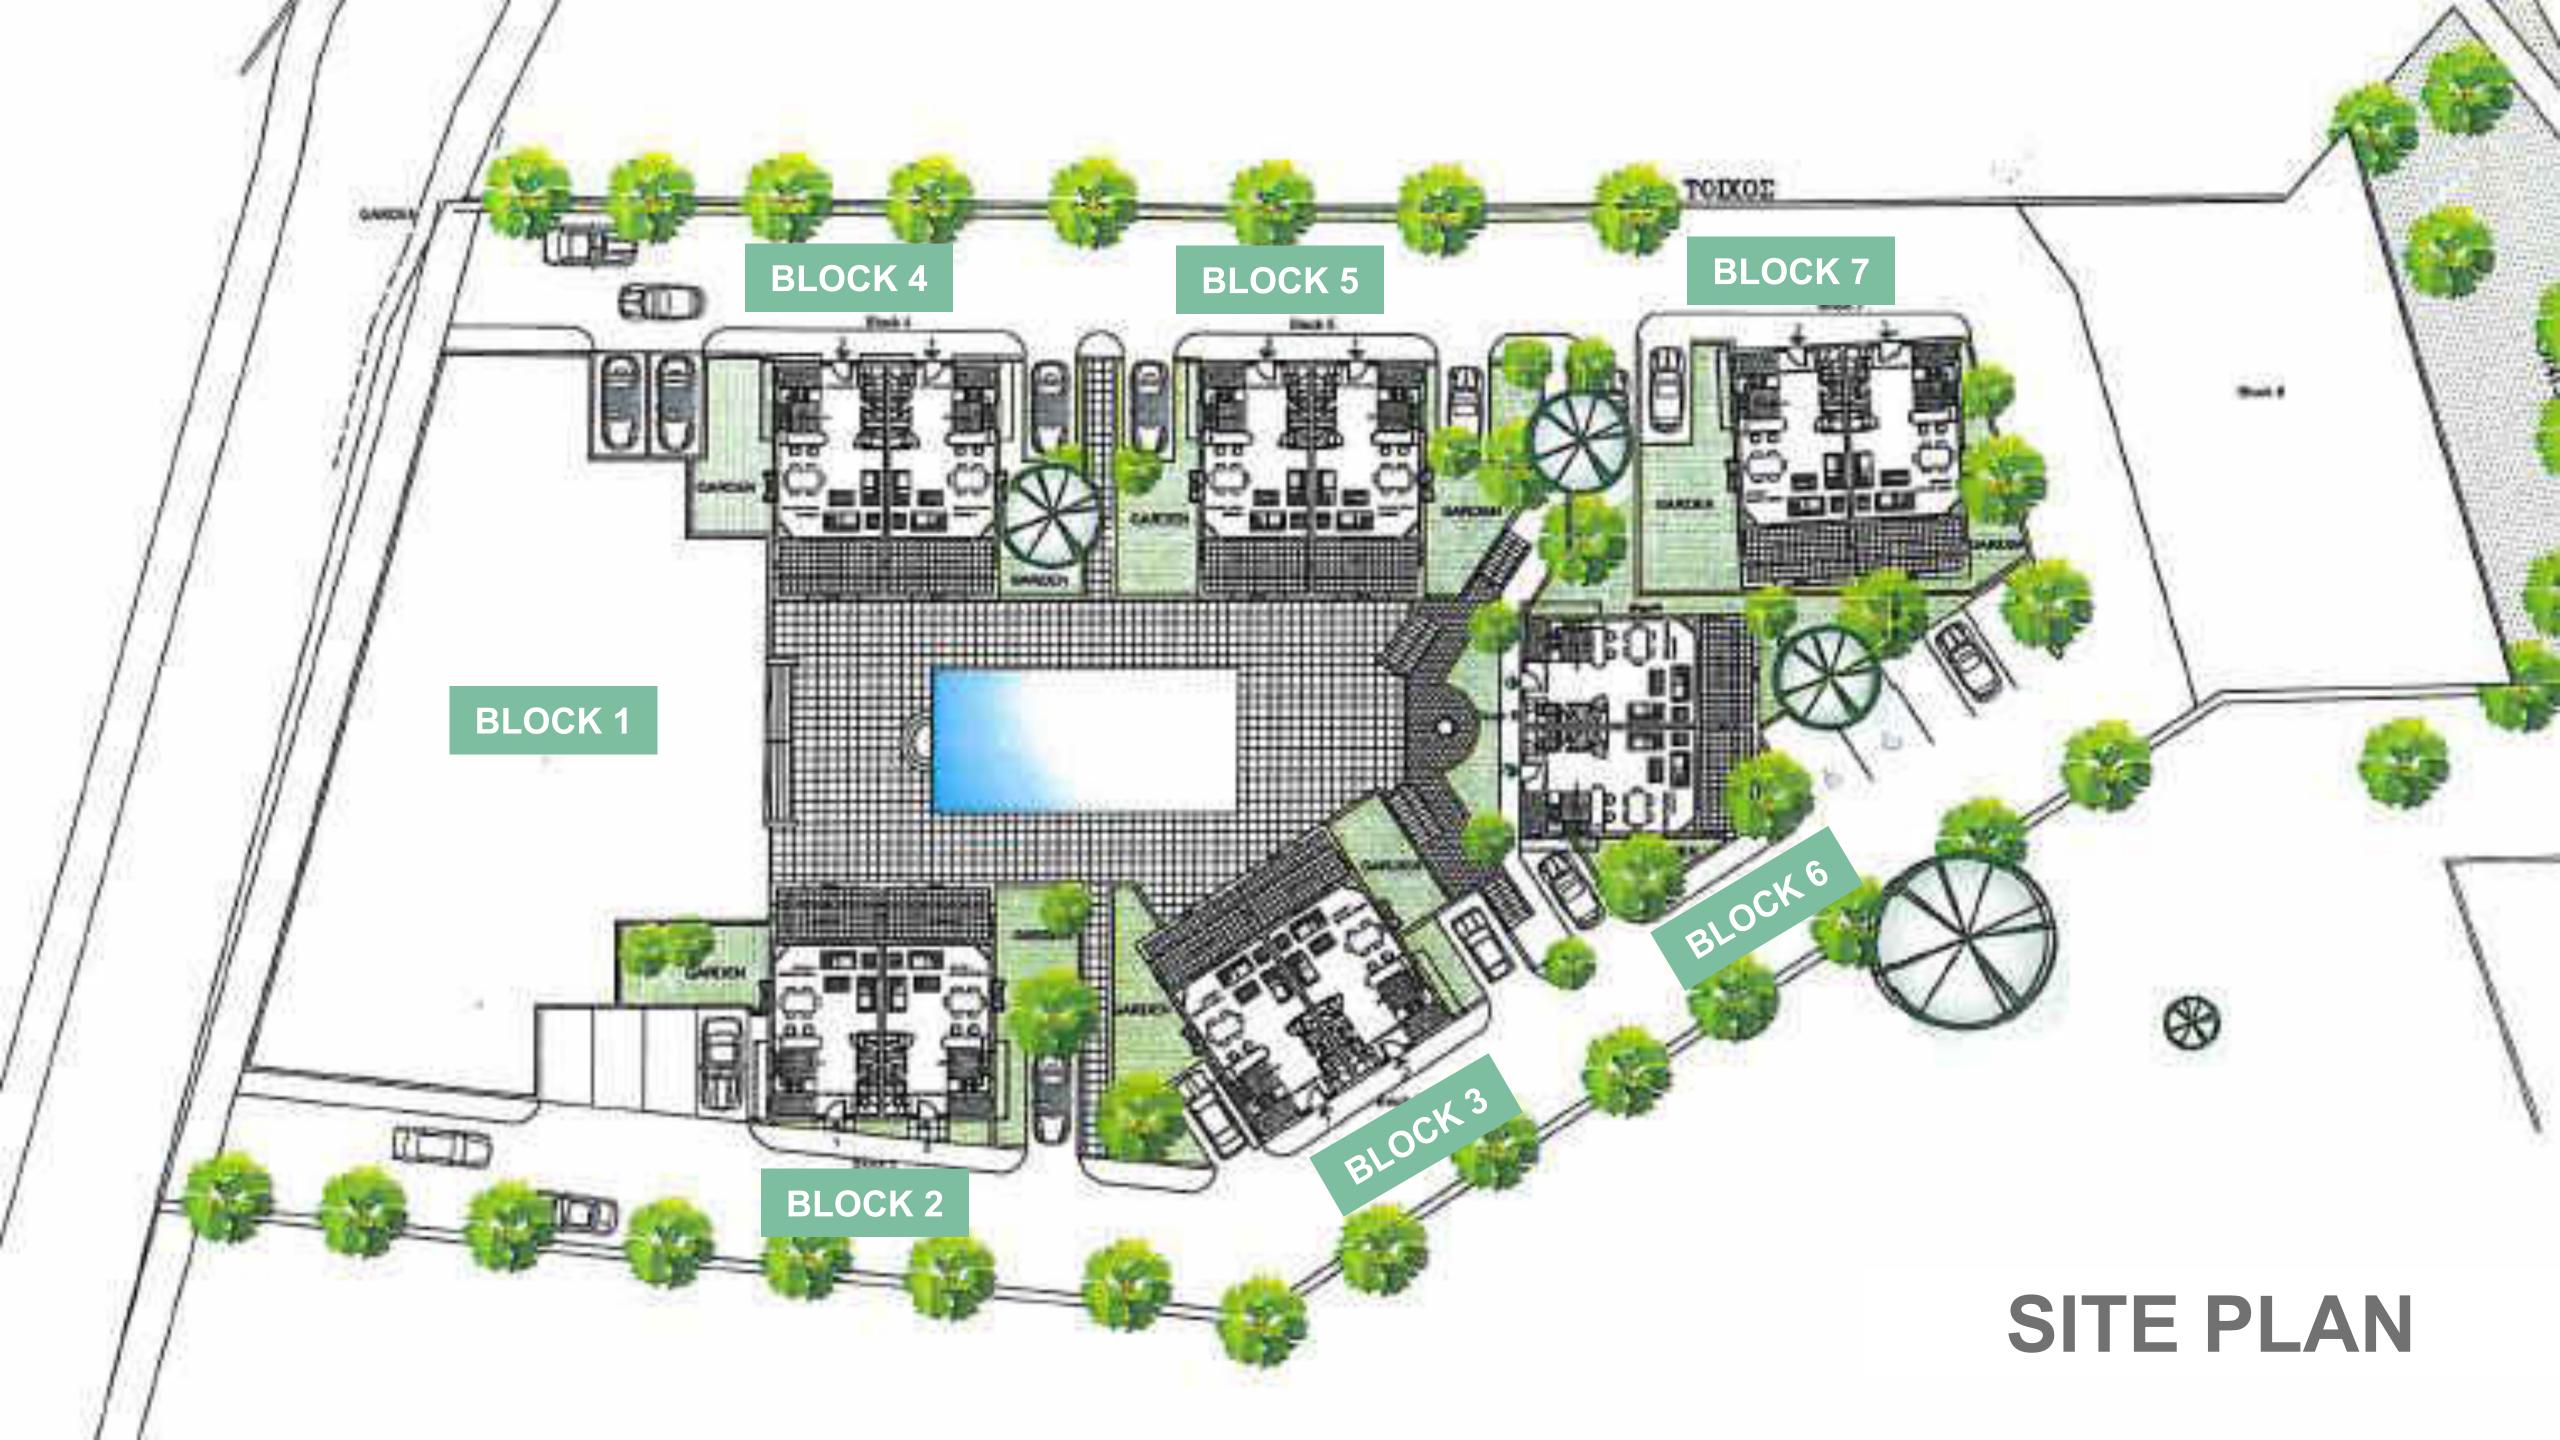

#### LUXURY TOWNHOUSES OVERLOOKING THE MEDITERRANEAN

Vista is located in a prominent hillside residential suburb of Limassol with beautiful coastal views. It provides an enchanting community combining modern elegance with Mediterranean design in a quiet neighbourhood, just minutes from the city. The development comprises twenty 2-bedroom townhouses, each with private roof garden, situated around a large residents pool and sun terrace. The contemporary homes, feature open plan layouts, airy interiors, and high quality materials and fixtures.