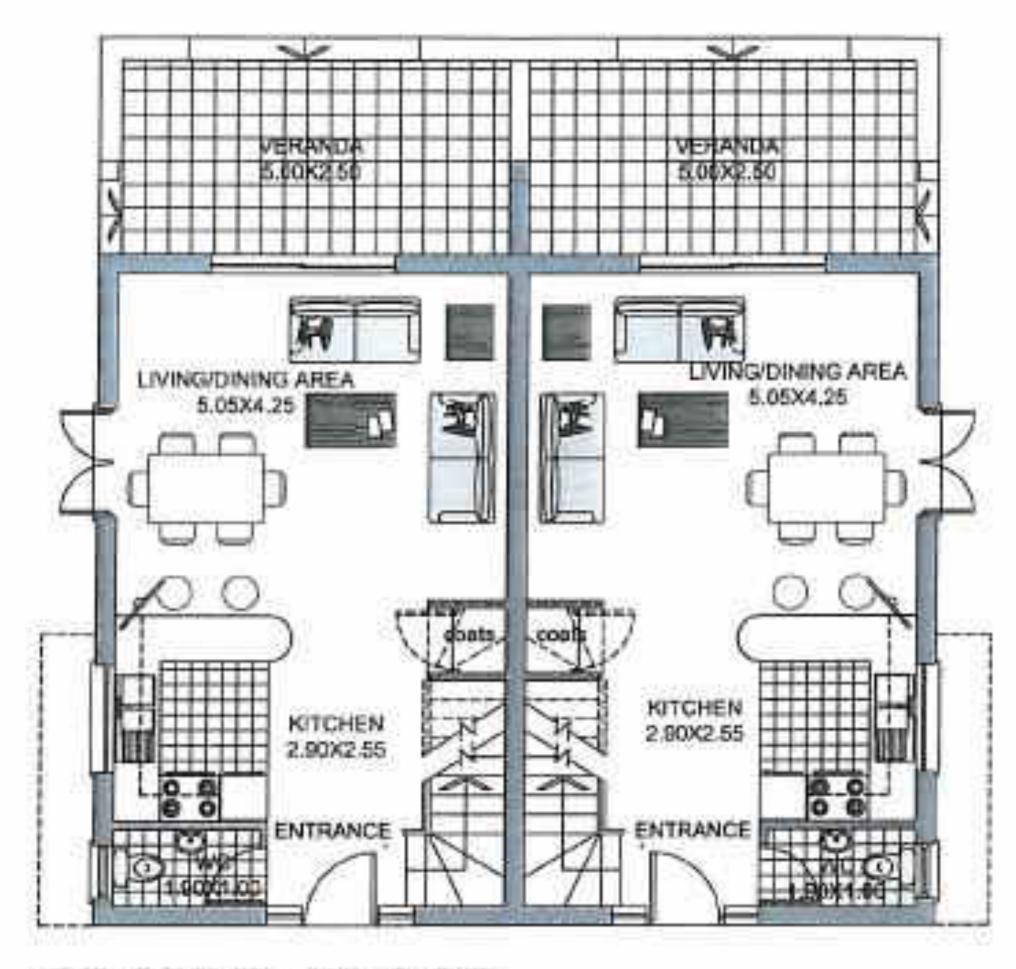

ng hub.











#### LUXURY TOWNHOUSES OVERLOOKING THE MEDITERRANEAN

Vista is located in a prominent hillside residential suburb of Limassol with beautiful coastal views. It provides an enchanting community combining modern elegance with Mediterranean design in a quiet neighbourhood, just minutes from the city. The development comprises twenty 2-bedroom townhouses, each with private roof garden, situated around a large residents pool and sun terrace. The contemporary homes, feature open plan layouts, airy interiors, and high quality materials and fixtures.







Bakery 1 km



Supermarket 3.1 km



Private English School 8.7km



Private Hospital 9.9km





Pharmacy 4.0 km Petrol Station 1.2 km



**Athlesis Sporting** Centre 350m



Tavern 1.6 km





### GROUND & FIRST FLOOR PLANS



GROUND FLOOR



FIRST FLOOR