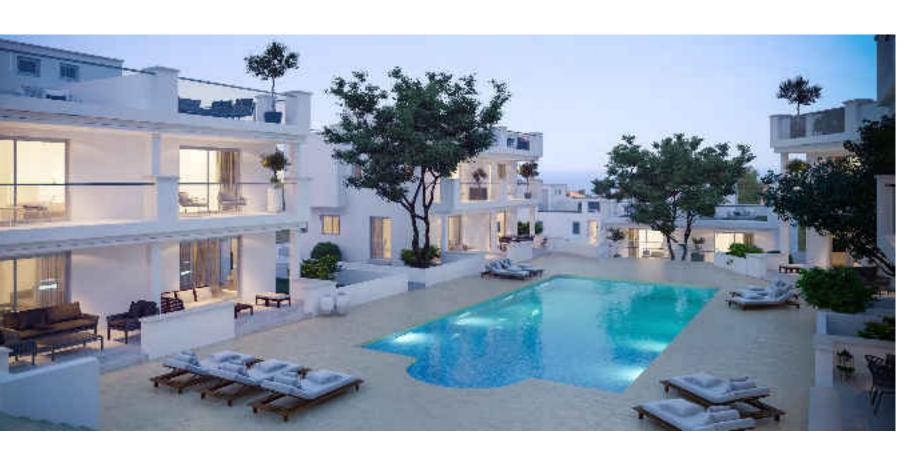

#### LUXURY TOWNHOUSES OVERLOOKING THE MEDITERRANEAN

Vista is located in a prominent hillside residential suburb of Limassol with beautiful coastal views. It provides an enchanting community combining modern elegance with Mediterranean design in a quiet neighbourhood, just minutes from the city. The development comprises twenty 2-bedroom townhouses, each with private roof garden, situated around a large residents pool and sun terrace. The contemporary homes, feature open plan layouts, airy interiors, and high quality materials and fixtures.