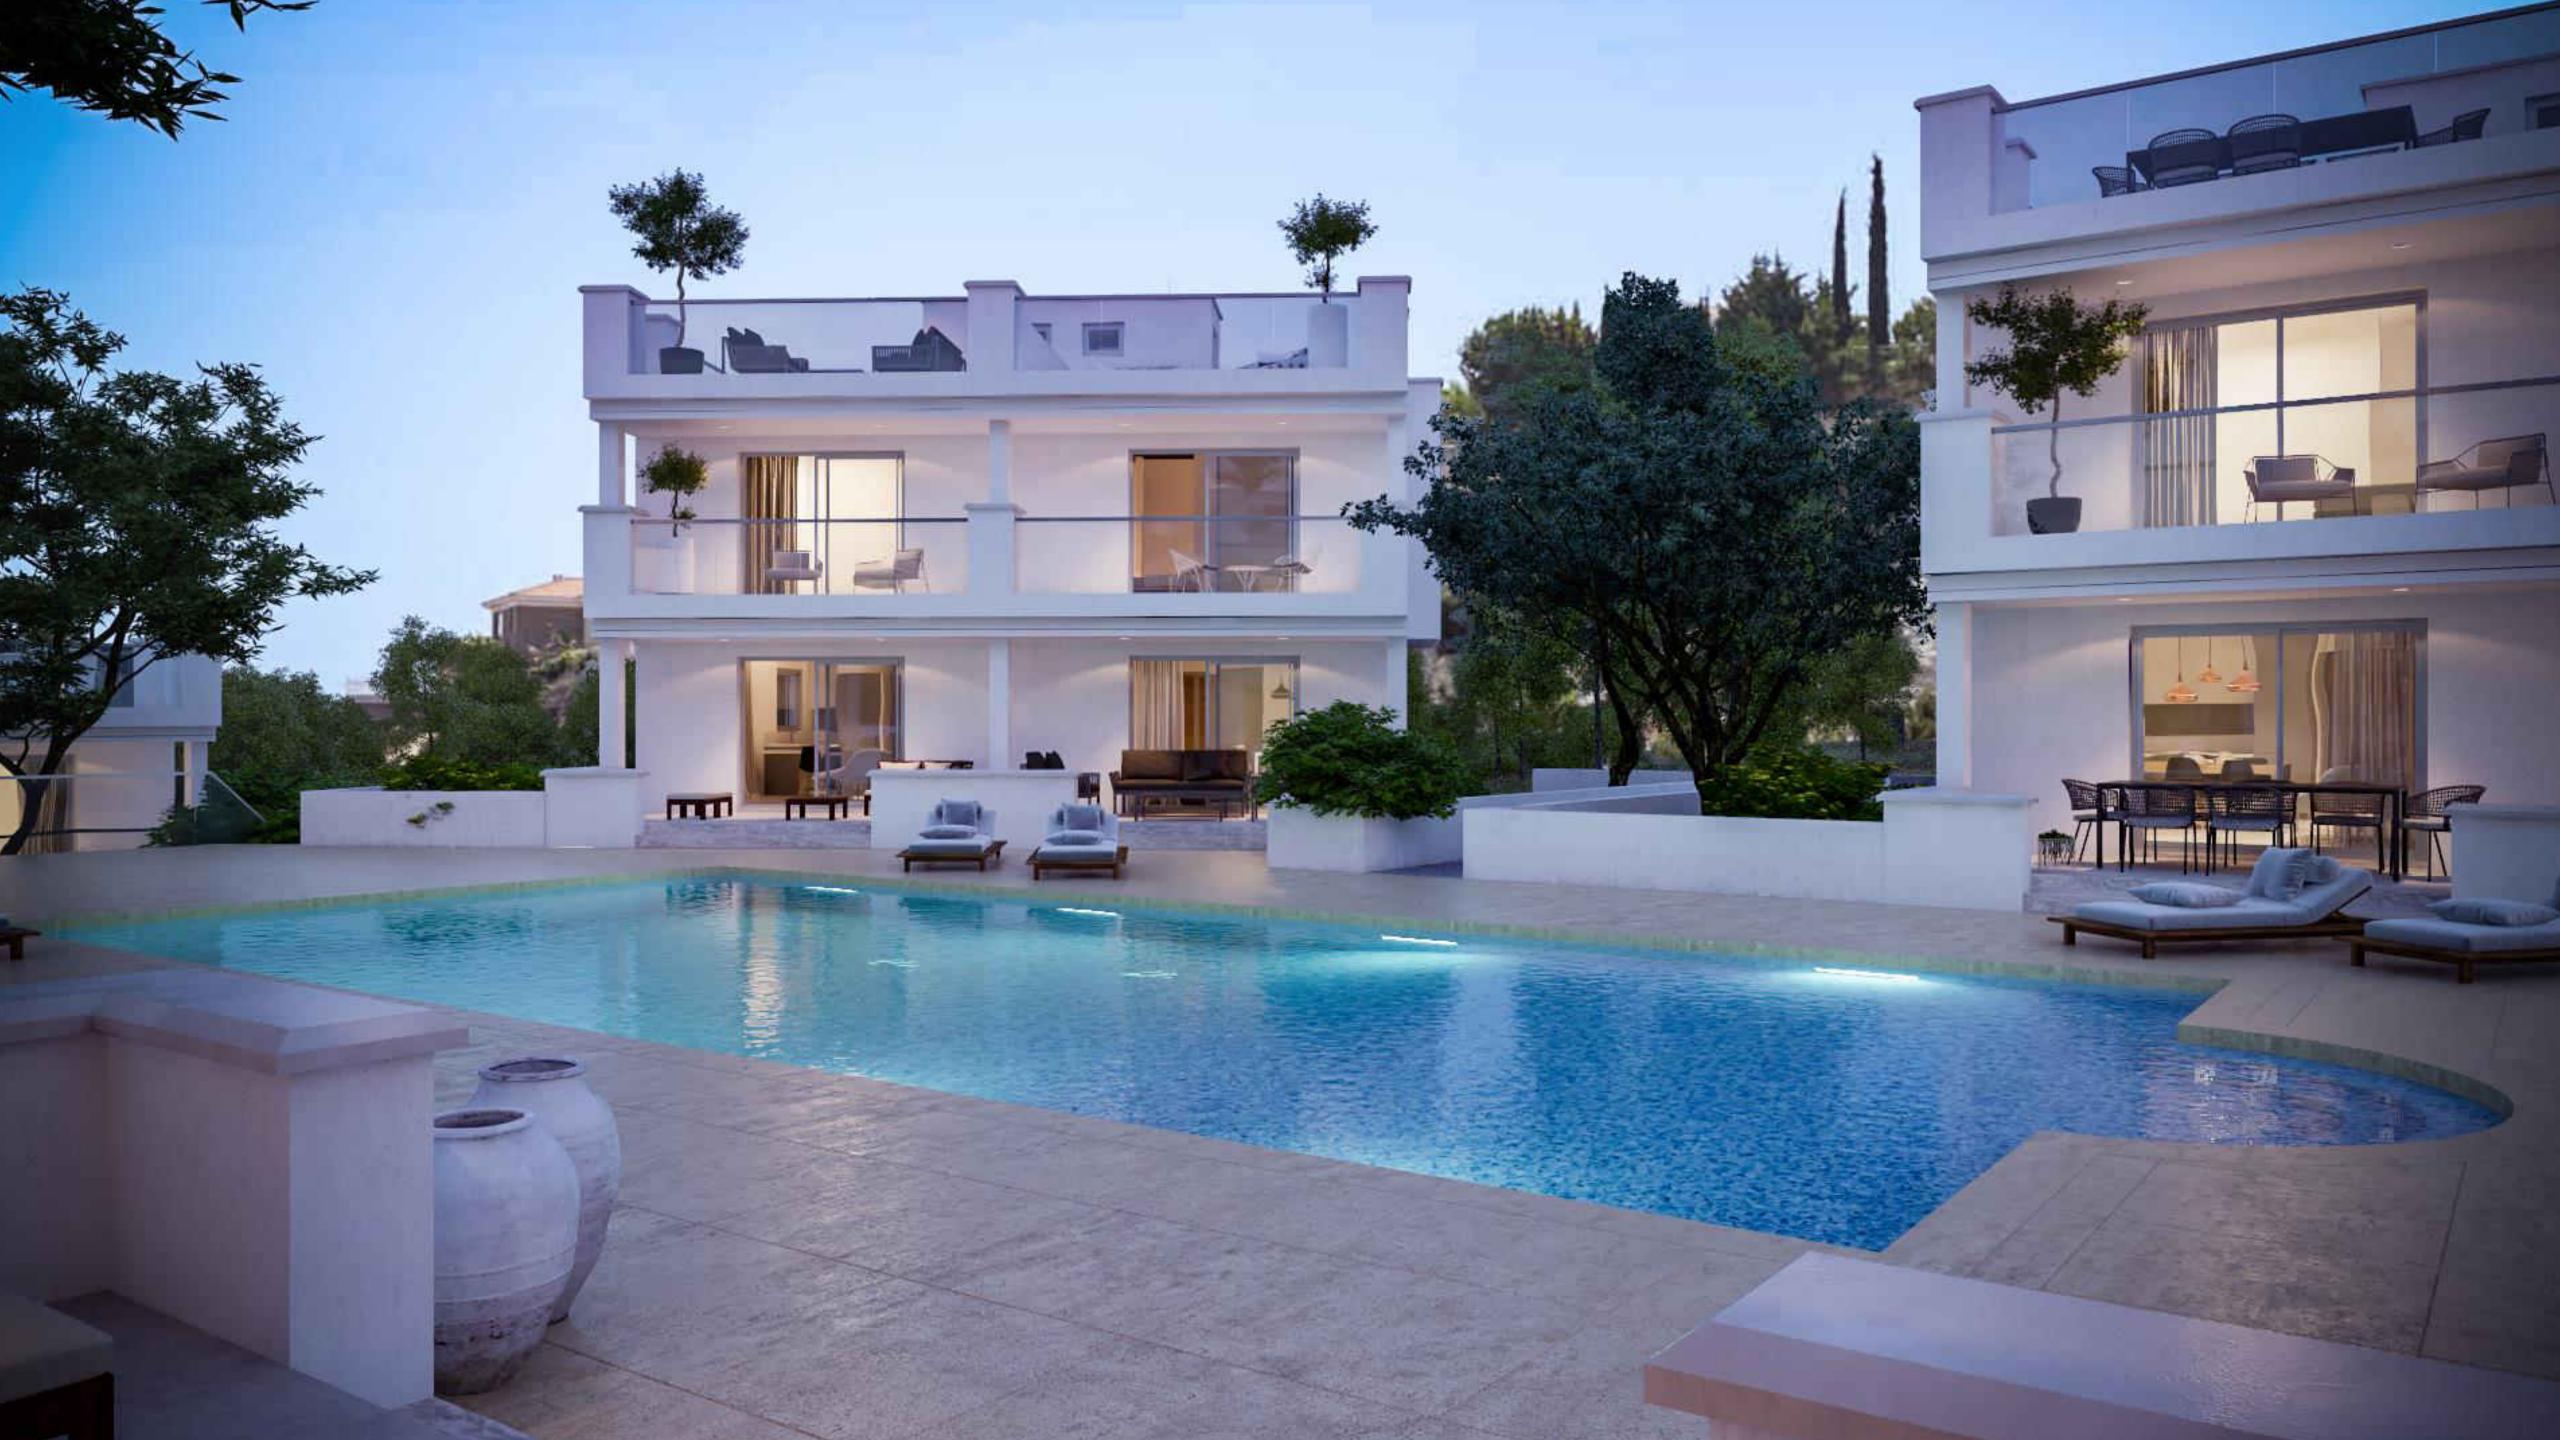

#### LUXURY TOWNHOUSES OVERLOOKING THE MEDITERRANEAN

Vista is located in a prominent hillside residential suburb of Limassol with beautiful coastal views. It provides an enchanting community combining modern elegance with Mediterranean design in a quiet neighbourhood, just minutes from the city. The development comprises twenty 2-bedroom townhouses, each with private roof garden, situated around a large residents pool and sun terrace. The contemporary homes, feature open plan layouts, airy interiors, and high quality materials and fixtures.