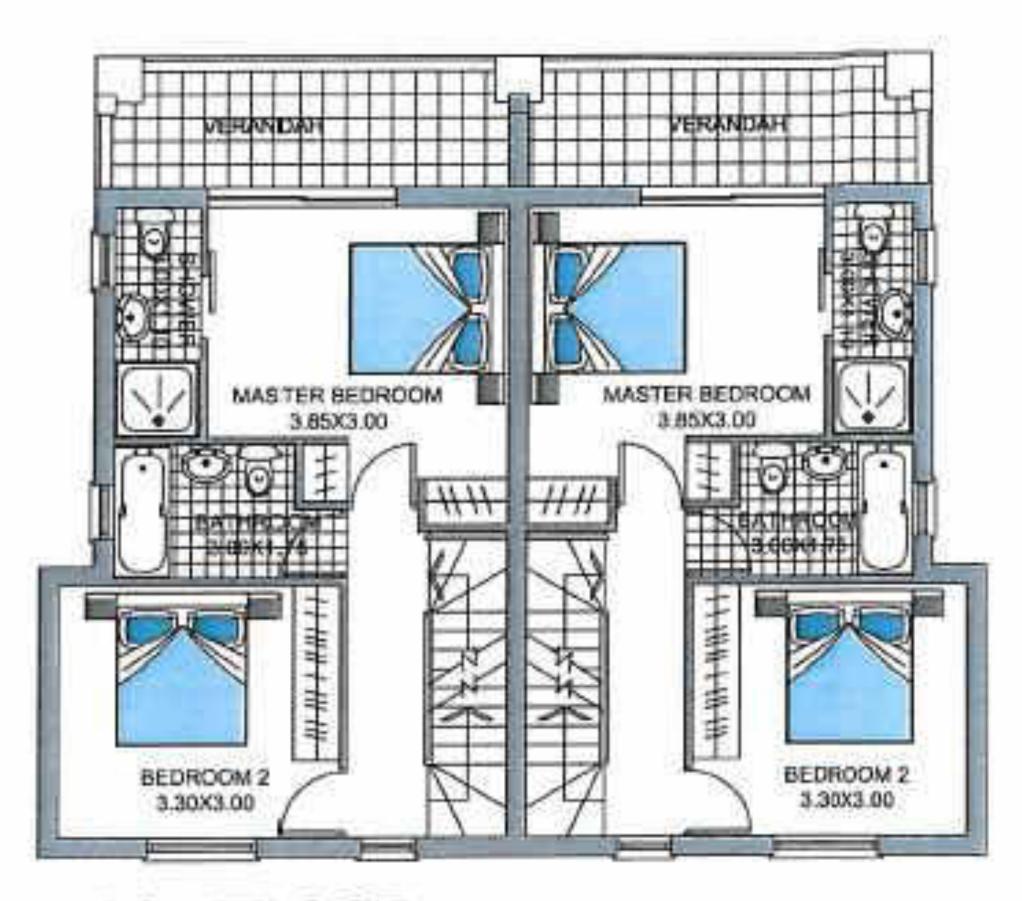

#### LUXURY TOWNHOUSES OVERLOOKING THE MEDITERRANEAN

Vista is located in a prominent hillside residential suburb of Limassol with beautiful coastal views. It provides an enchanting community combining modern elegance with Mediterranean design in a quiet neighbourhood, just minutes from the city. The development comprises twenty 2-bedroom townhouses, each with private roof garden, situated around a large residents pool and sun terrace. The contemporary homes, feature open plan layouts, airy interiors, and high quality materials and fixtures.







Bakery 1 km



Supermarket 3.1 km



Private English School 8.7km



Private Hospital 9.9km





Pharmacy 4.0 km Petrol Station 1.2 km



**Athlesis Sporting** Centre 350m



Tavern 1.6 km





### GROUND & FIRST FLOOR PLANS



GROUND FLOOR



FIRST FLOOR