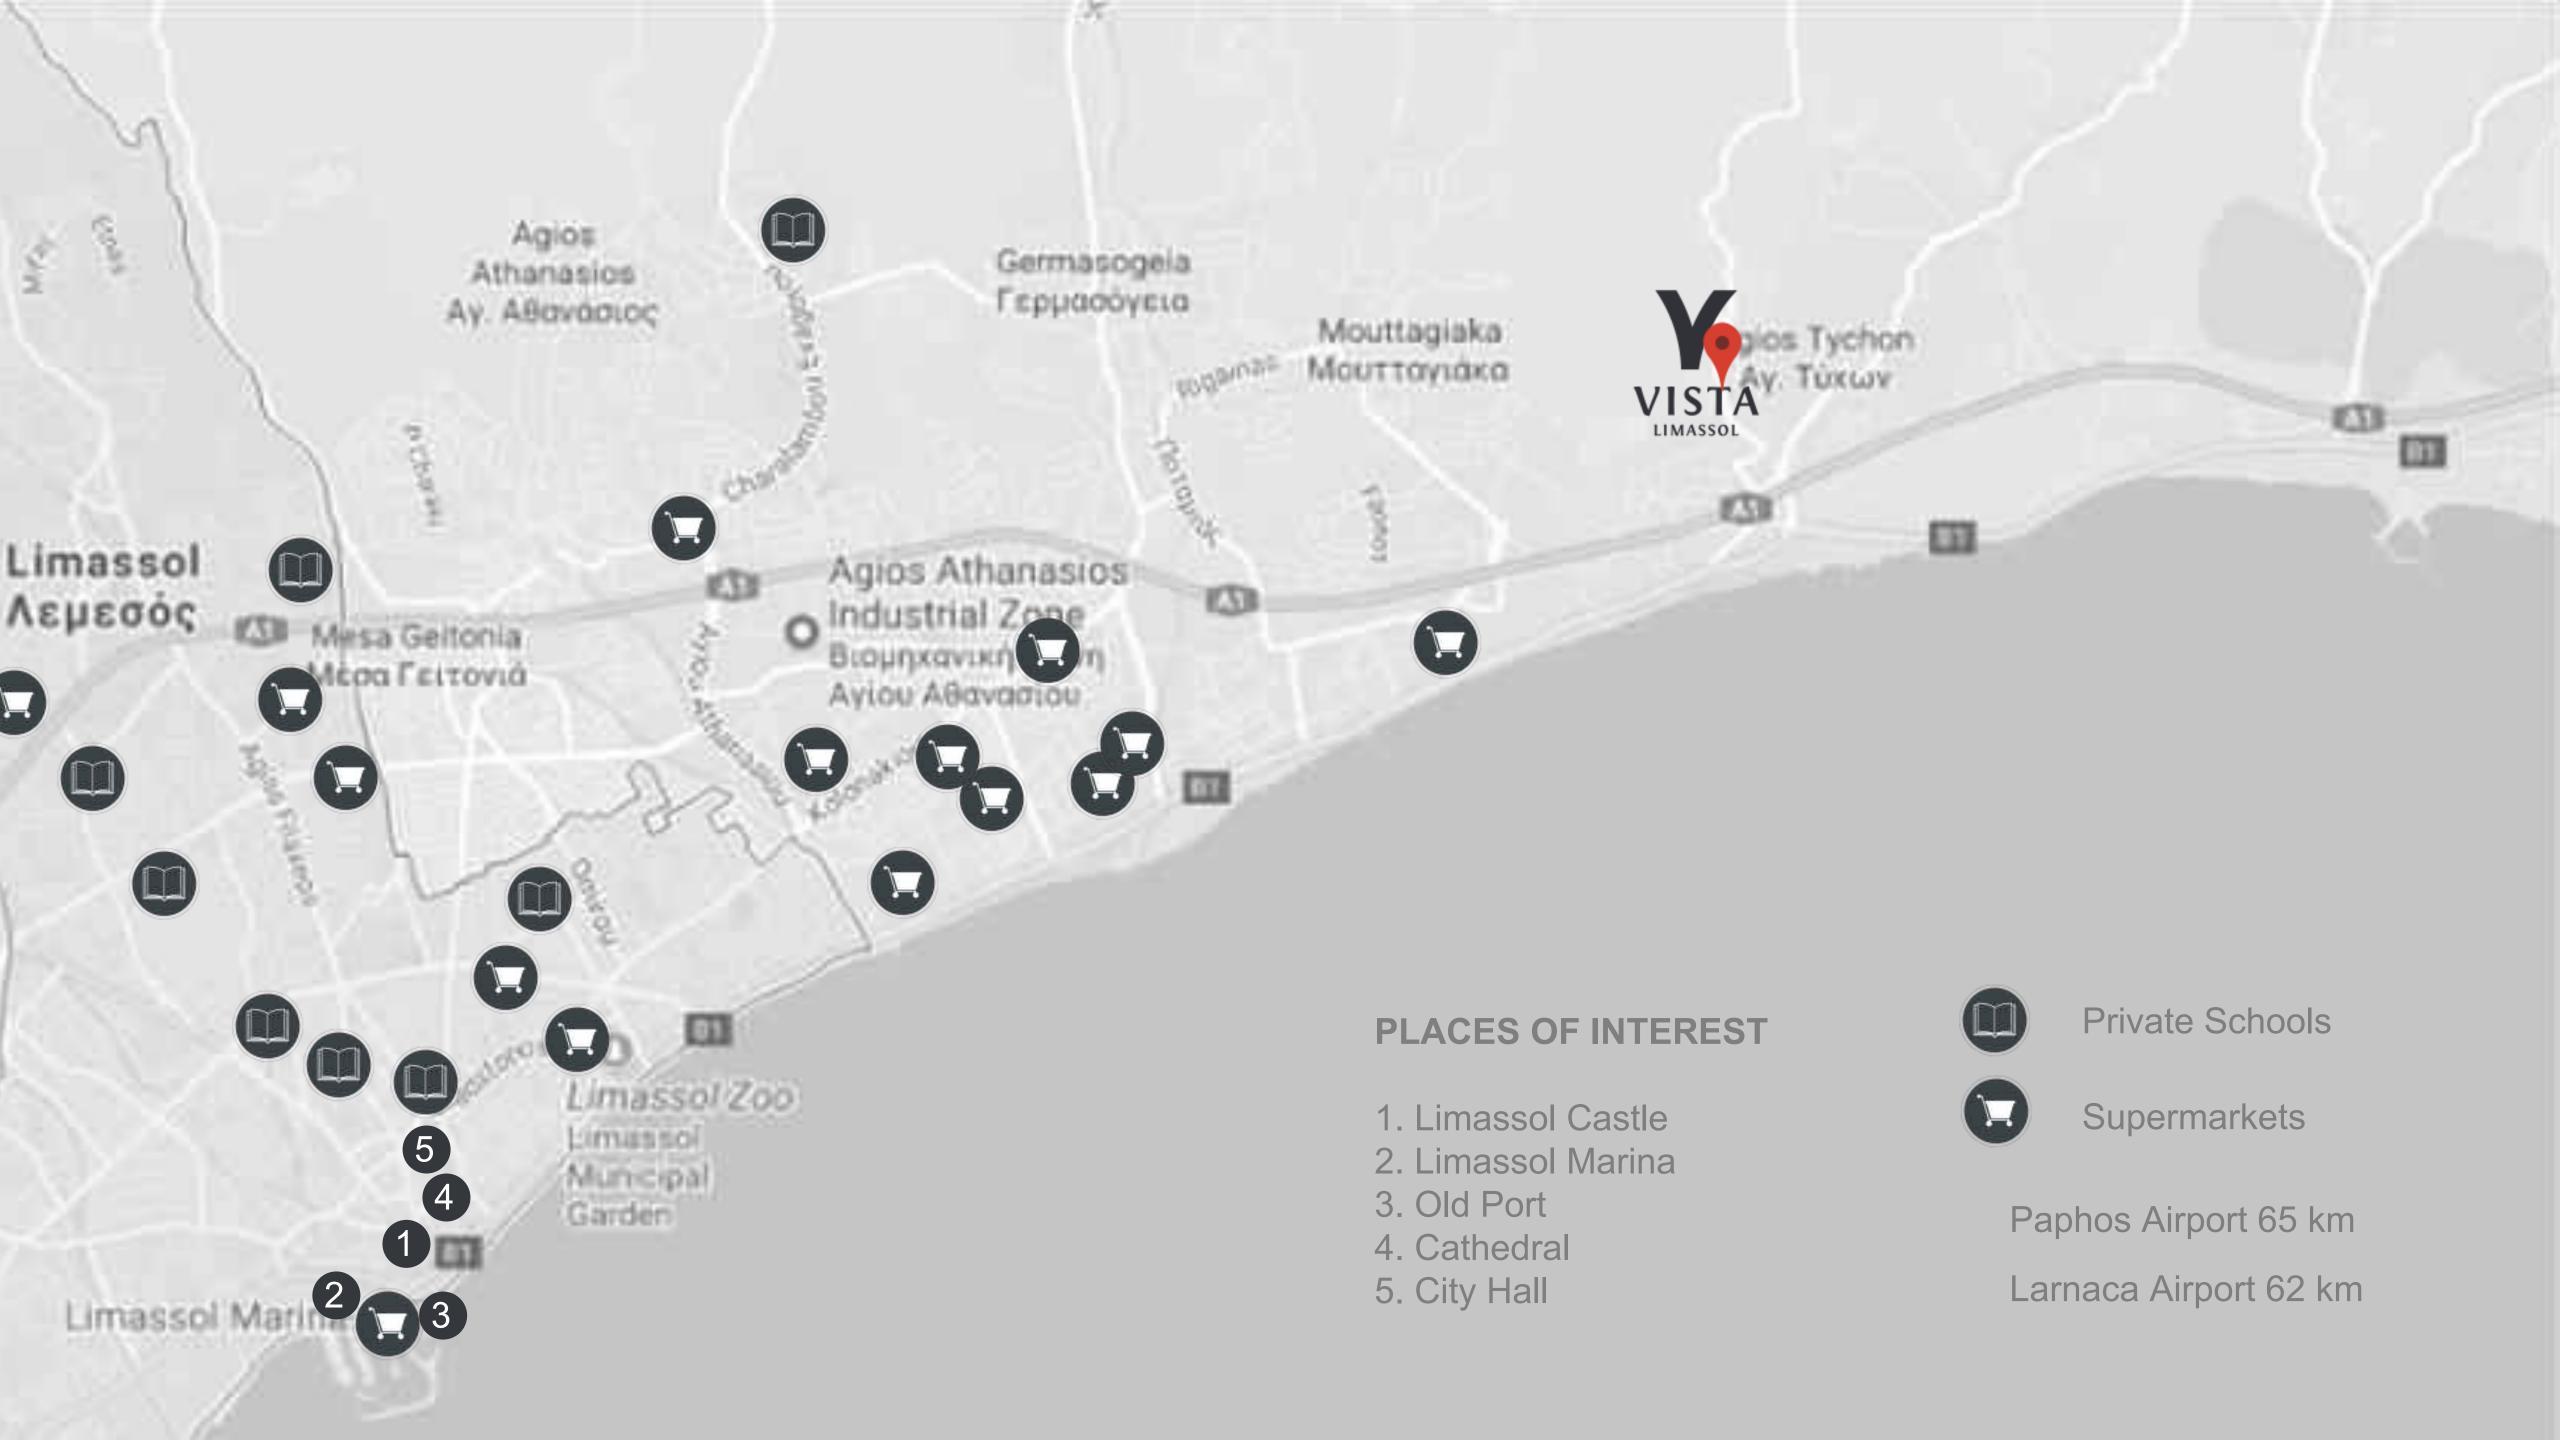

Bakery 1 km

Supermarket 3.1 km

Private English School 8.7km

Private Hospital 9.9km

Pharmacy 4.0 km Petrol Station 1.2 km

**Athlesis Sporting** Centre 350m

Tavern 1.6 km