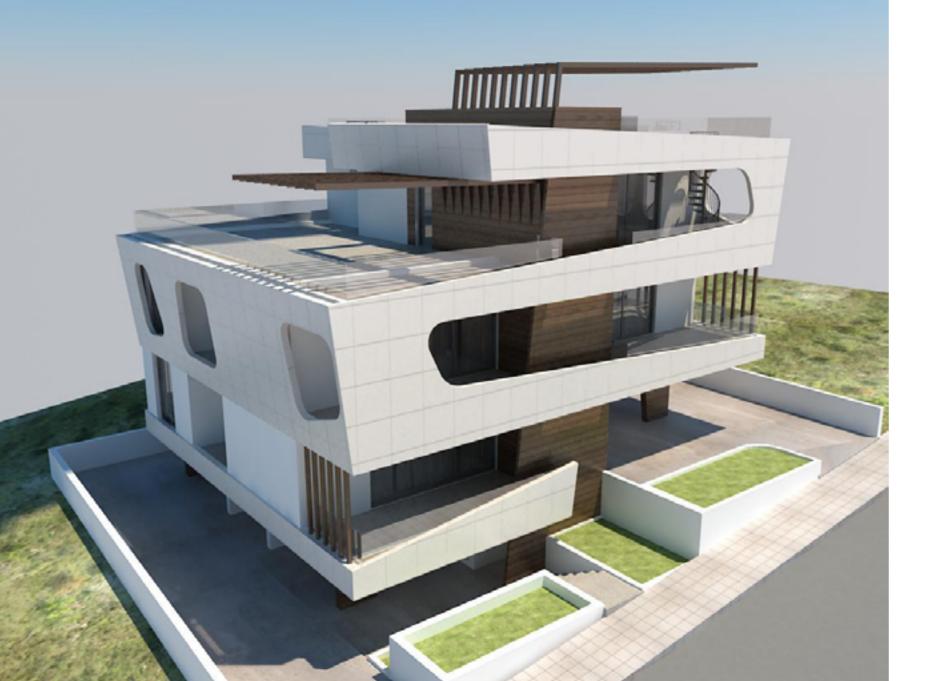

## BUILD FOR LUXURY

This modern complex inpired by the famous designer Saha hadid, is located in a quiet residential neighborhood in the heart of Limassol and includes two and three-bedroom apartments and a luxurious penthouse with a private roof garden.

The elegant architecture, cozy planning solutions, and top-of-the-line finishes will pleasantly surprise those who value comfort and style. Parquet floors, marble in bathrooms, expensive kitchen cabinets and wardrobes, high ceilings, provisions for central VRV air-conditioning and water underfloor heating are only part of the extensive list of features the properties will have.