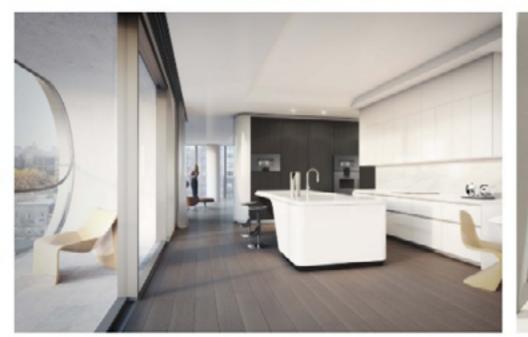

The elegant architecture, cozy planning solutions, and top-of-the-line finishes will pleasantly surprise those who value comfort and style. Parquet floors, marble in bathrooms, expensive kitchen cabinets and wardrobes, high ceilings, provisions for central VRV air-conditioning and water underfloor heating are only part of the extensive list of features the properties will have.

- Fully completed finishings;
- Semi-solid parquet floors in each room;
- Security entrance doors;
- Intercom system;
- Provisions for under floor heating;
- Provisions for central VRV conditioning;
- High-standard kitchen cabinets and wardrobes