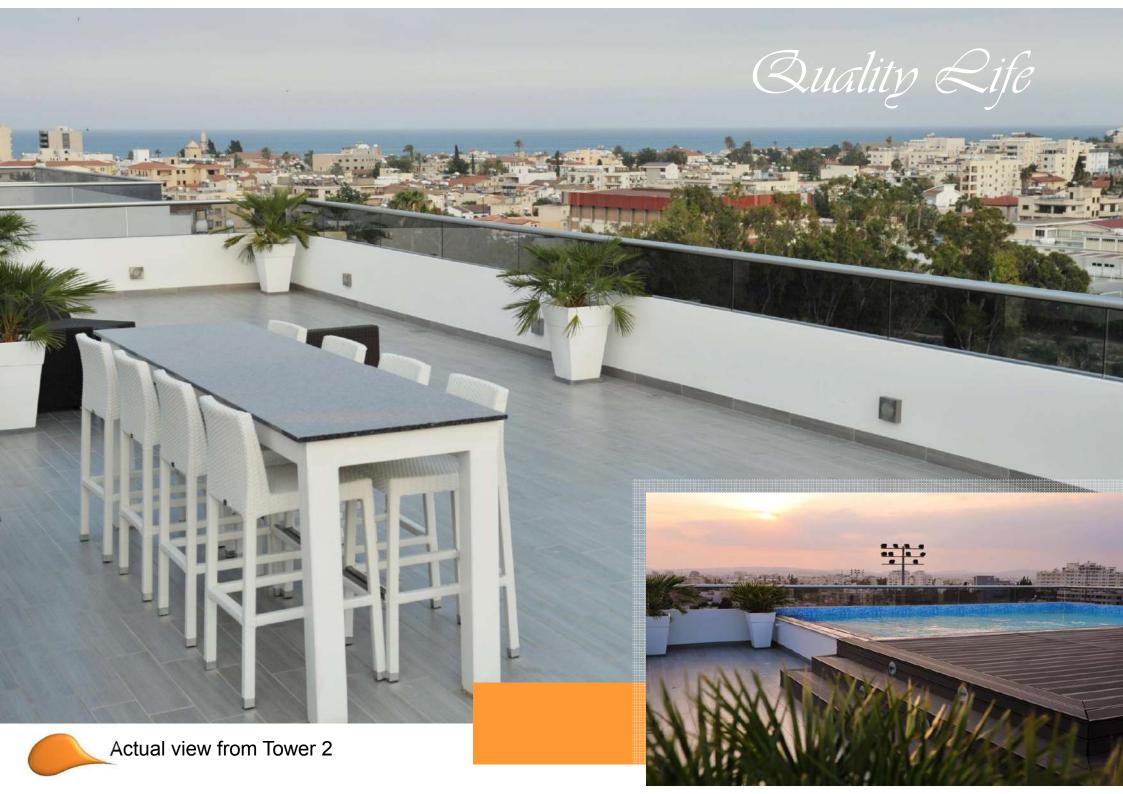

www.LivadhiotisDevelopers.com

## Zenon Stadium Towers Towers 1 & 2

- 1. Brochure
- 2. Technical Specifications
- 3. Images
- 4. Site plan map
- 5. Location Map

Lefteris Livadhiotis & Sons
Property Developers





# Surrounding area





















Architects - Engineers

#### Α

### TECHNICAL SPECIFICATIONS OF ZENON STADIUM TOWERS, TOWERS 1&2

- 1.A **Framework:** Anti seismic reinforced concrete according to the Cyprus standards.
- 2.A **Walls:** Hollow bricks, internally three coats plastering and three coats emulsion paint and externally rendered in three coats and exterior sandex paint.

#### 3.A Floor Finishes:

- (a) Living areas & kitchen: ceramics tiles €15.00/m² (purchase price including vat) or laminate parquet of your choice €20.00/m² (purchase price including vat and installation).
- **(b)** Bedrooms: ceramics tiles €10.00/m² (purchase price including vat) or laminate parquet of your choice €15.00/m² (purchase price including vat and installation).
- (c) Veranda, patios: anti sli