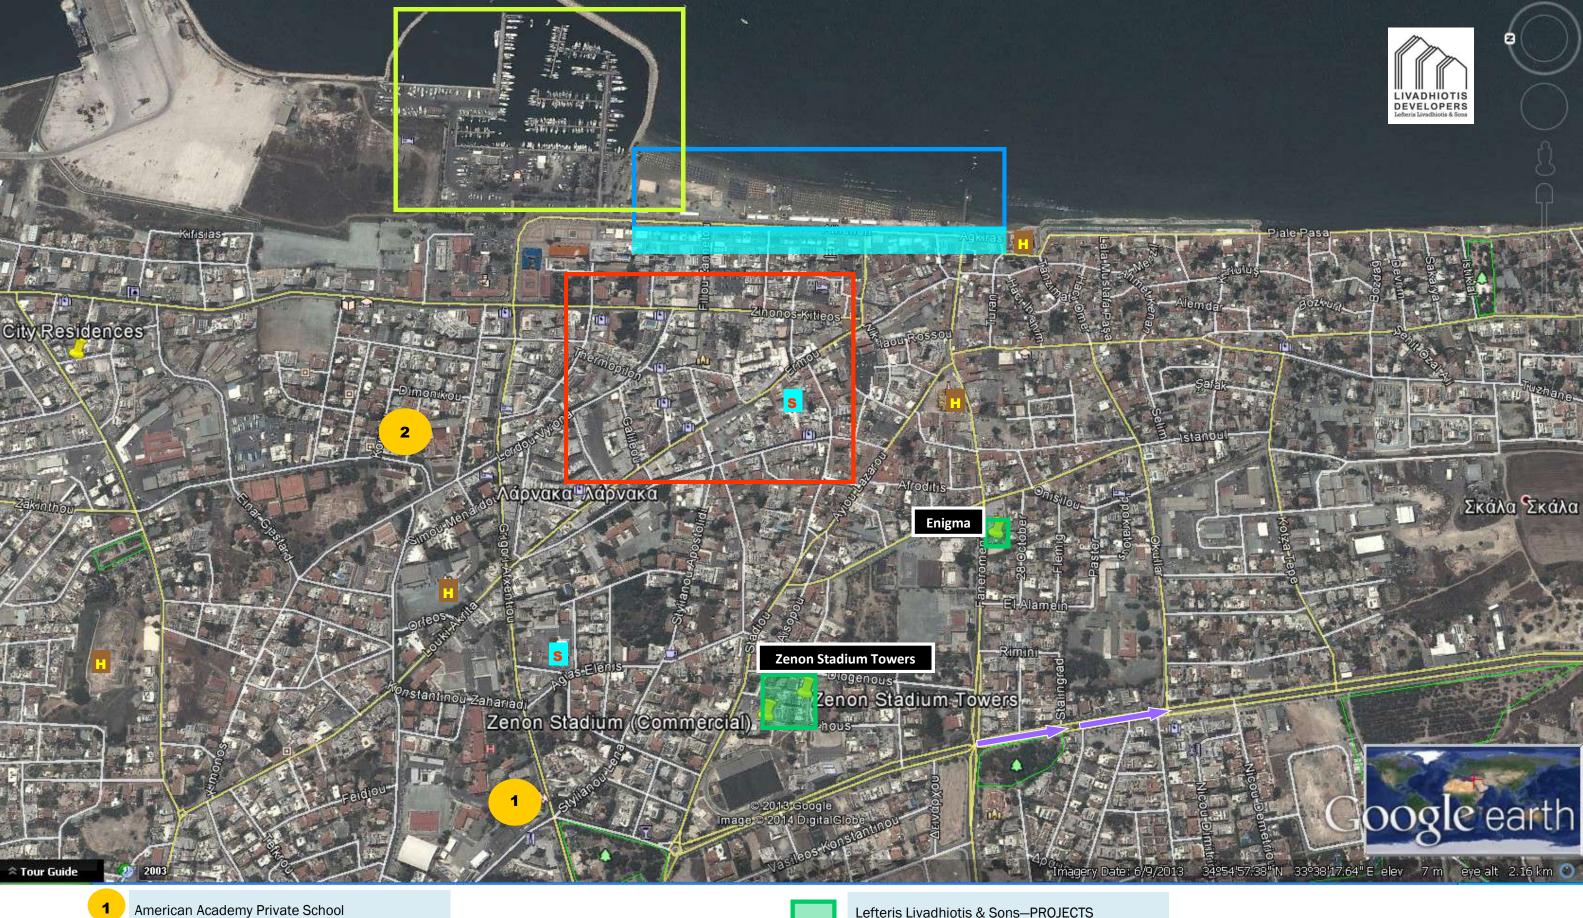

heating
- 14.A Insulation: All verandas and roofs will have moisture insulation.
- 15.A **Antenna**: Installation of a central antenna system for all apartments for local channels.
- 16.A **Satellite Dish**: Satellite dish for Hot Bird and Nile Sat installed for all apartments with a choice of over 600 channels.
- 17.A Electrical Installation: All electrical installation will be according to EAC regulations 16<sup>th</sup> edition.
- 18.A **Air Conditioning:** Provisions for A/C units in kitchen, sitting area and bedrooms.
- 19.A **Parking:** Parking space provided as shown on plans.

#### NOTE:

a)AVAT is included in the prices

- b)AAll prices are showroom retail prices. In case of substitute, discounted prices will apply
- c)AQuoted prices are only available at our associates' stores







- Private clinics Larnaka Hospital