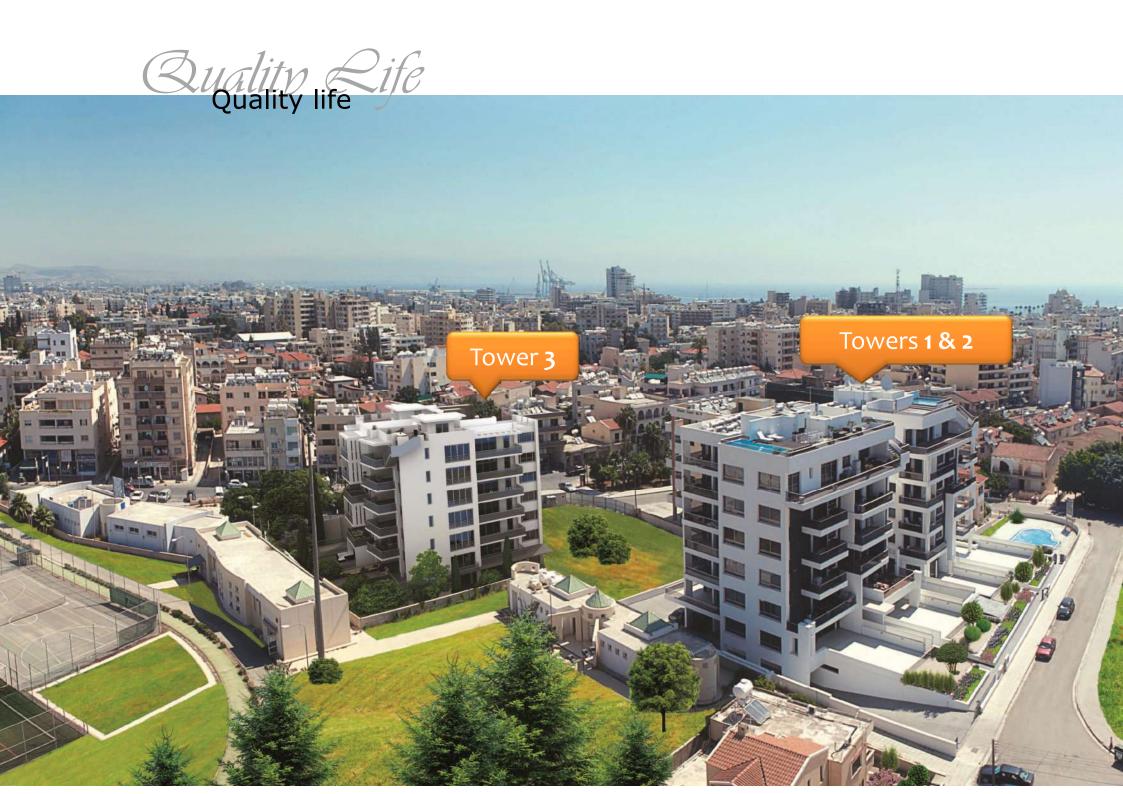

www.LivadhiotisDevelopers.com

## Zenon Stadium Towers Towers 1 & 2

- 1. Brochure
- 2. Technical Specifications
- 3. Images
- 4. Site plan map
- 5. Location Map

Lefteris Livadhiotis & Sons
Property Developers





# Surrounding area





















Architects - Engineers

#### Α

### TECHNICAL SPECIFICATIONS OF ZENON STADIUM TOWERS, TOWERS 1&2

- 1.A **Framework:** Anti seismic reinforced concrete according to the Cyprus standards.
- 2.A **Walls:** Hollow bricks, internally three coats plastering and three coats emulsion paint and externally rendered in three coats and exterior sandex paint.

#### 3.A Floor Finishes:

- (a) Living areas & kitchen: ceramics tiles €15.00/m² (purchase price including vat) or laminate parquet of your choice €20.00/m² (purchase price including vat and installation).
- **(b)** Bedrooms: ceramics tiles €10.00/m² (purchase price including vat) or laminate parquet of your choice €15.00/m² (purchase price including vat and installation).
- (c) Veranda, patios: anti s