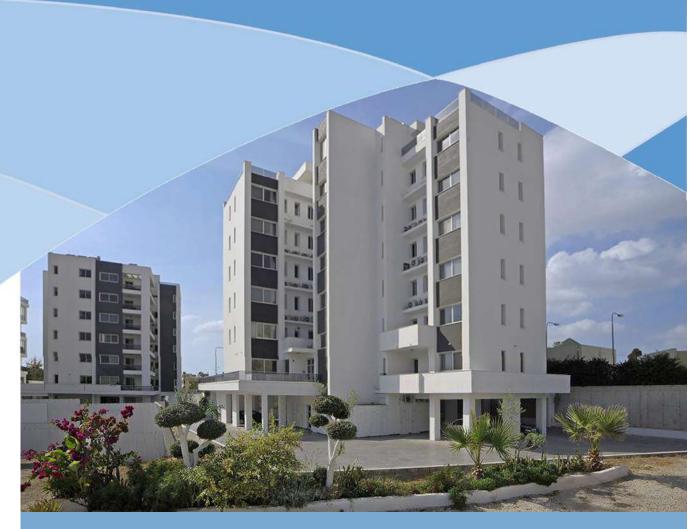

Area: Larnaca - Center

Zenon Stadium Towers – Tower 3

#### Description

Designed for residential use the project offers 24 one, two and three-bed apartments positioned off the commercial Stadium Road with views of the arena playing fields.

The project will be completed with the trademark decorative stone and glass balustrades, landscaped gardens and external lighting.

All apartments come with covered parking space and separate store room on the ground level.

Located a short distance to the retail and business sector of the city centre.

The two bed, three bathroom apartments comprise large open plan lounge and kitchen with access to wrap around veranda, master bedroom with en suite and guest toilet & shower, contemporary bathroom suites and fitted kitchens and wardrobes.