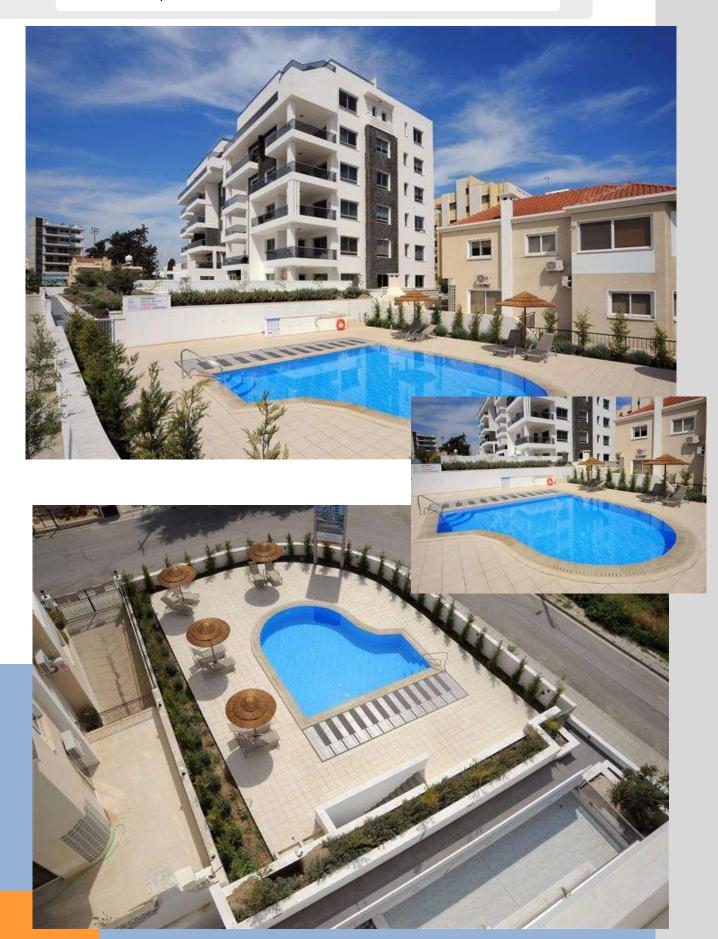

### Specifications

- Communal pool
- Promenade, featuring shops, bars, cafes, and restaurants
- Full wall sized windows to maximize the views
- 600 meters from the Blue Flag beach with all its many attractions and Phinikoudes
- Automatic irrigation system throughout the block
- Video intercom system
- Satellite installation
- Central antenna

# High Palues

Completed apartment on Tower 2