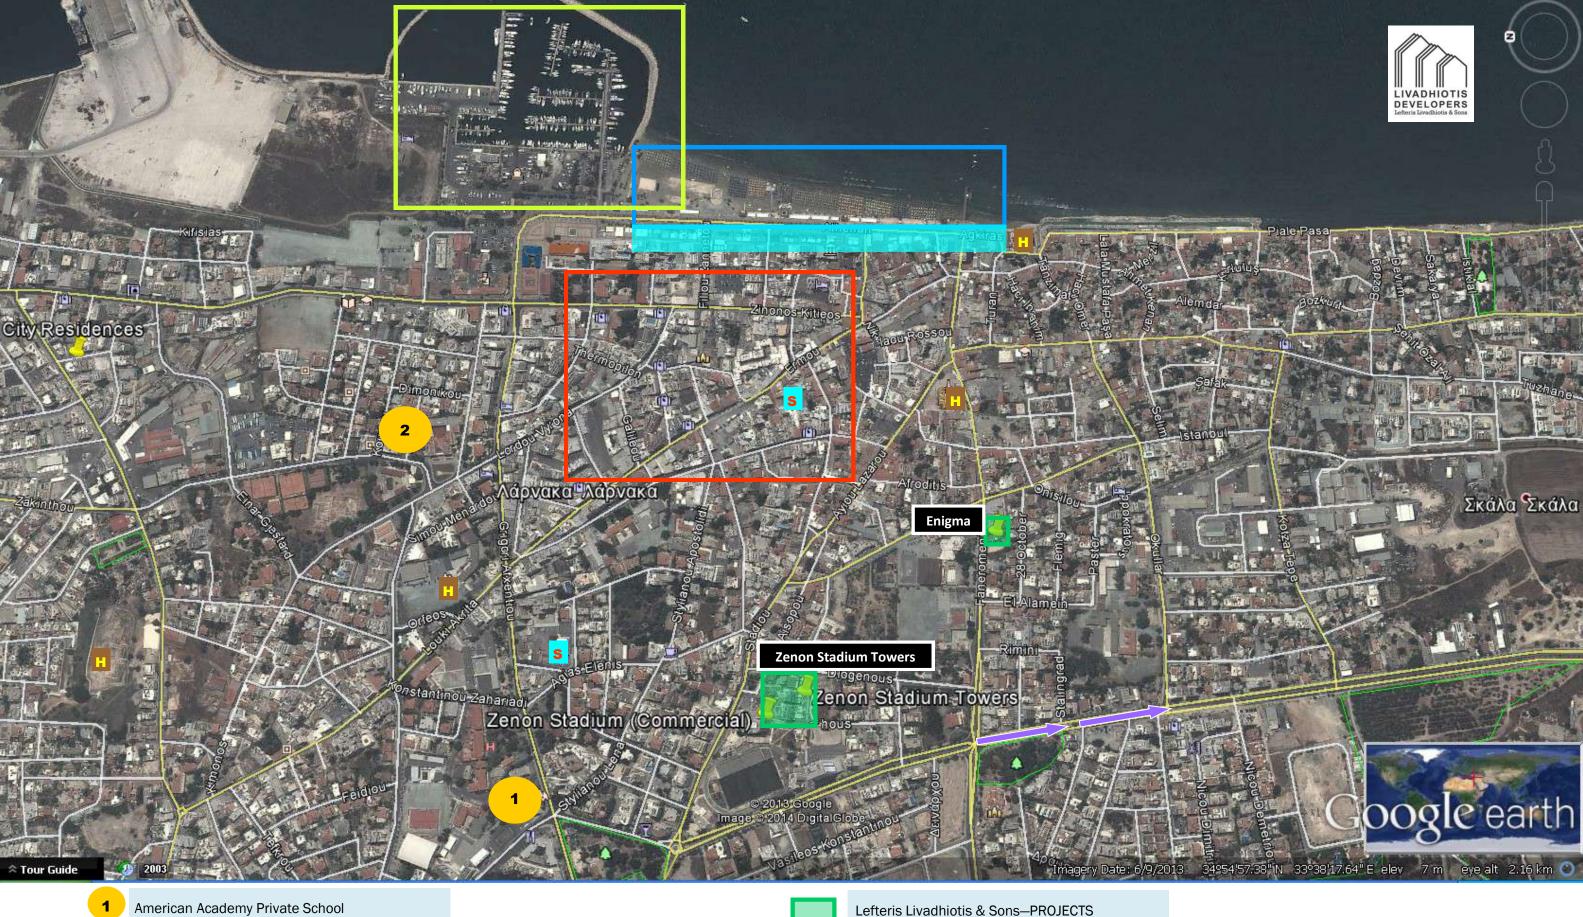

Area: Larnaca - Center

Zenon Stadium Towers – Tower 3

- · Excellent long-term rental potential
- Excellent capital growth
- Only 5 minutes distance to Larnaca International Airport link to Limassol, Nicosia and Paphos.
- Security electric gate
- Pressurized water system
- 20 minutes drive from the proposed Larnaca Golf Resort at Tersefanou.

# Surrounding area

# Location

Project

## Zenon Stadium Towers

Location

Town Center , Larnaca

Private clinics Larnaka Hospital