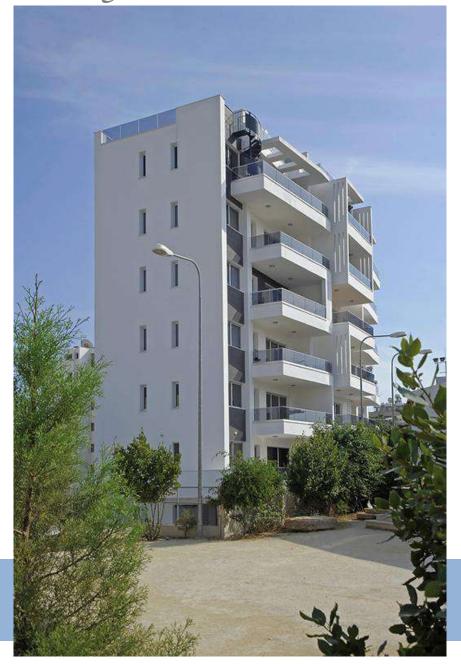

suite and guest toilet & shower, contemporary bathroom suites and fitted kitchens and wardrobes.



### Specifications

- Communal pool
- Promenade, featuring shops, bars, cafes, and restaurants
- Full wall sized windows to maximize the views
- 600 meters from the Blue Flag beach with all its many attractions and Phinikoudes
- Automatic irrigation system throughout the block
- Video intercom system
- Satellite installation
- Central antenna

- · Excellent long-term rental potential
- Excellent capital growth
- Only 5 minutes distance to Larnaca International Airport link to Limassol, Nicosia and Paphos.
- Security electric gate
- Pressurized water system
- 20 minutes drive from the proposed Larnaca Golf Resort at Tersefanou.



Unequaled finishes



# Surrounding area





# High Palues















Completed apartment on Tower 2









### Typical floor plan





# Location





Project

## Zenon Stadium Towers

Location

Town Center , Larnaca



# TECHNICAL SPECIFICATIONS OF ZENON STADIUM TOWERS, TOWER 3

- 1.• Framework: Anti seismic reinforced concrete according to the Cyprus standards.
- 2.• Walls: Hollow bricks, internally three coats plastering and three coats emulsion paint and externally rendered in three coats and exterior sandex paint.

#### 3.• Floor Finishes:

- (a) Living areas & kitchen: ceramics tiles €15.00/m² (purchase price including vat) or laminate parquet of your choice €20.00/m² (purchase price including vat and installation).
- **(b)** Bedrooms: ceramics tiles €10.00/m² (purchase price including vat) or laminate parquet of your choice €15.00/m²