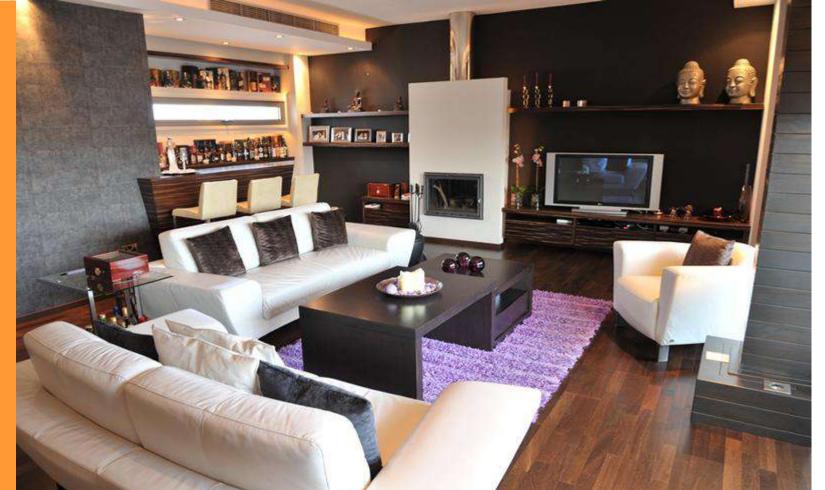

uest toilet & shower, contemporary bathroom suites and fitted kitchens and wardrobes.



### Specifications

- Communal pool
- Promenade, featuring shops, bars, cafes, and restaurants
- Full wall sized windows to maximize the views
- 600 meters from the Blue Flag beach with all its many attractions and Phinikoudes
- Automatic irrigation system throughout the block
- Video intercom system
- Satellite installation
- Central antenna

- · Excellent long-term rental potential
- Excellent capital growth
- Only 5 minutes distance to Larnaca International Airport link to Limassol, Nicosia and Paphos.
- Security electric gate
- Pressurized water system
- 20 minutes drive from the proposed Larnaca Golf Resort at Tersefanou.



Unequaled finishes



# Surrounding area





# High Palues















Completed apartment on Tower 2









### Typical floor plan





# Location





Project

## Zenon Stadium Towers

Location

Town Center , Larnaca



# TECHNICAL SPECIFICATIONS OF ZENON STADIUM TOWERS, TOWER 3

- 1.• Framework: Anti seismic reinforced concrete according to the Cyprus standards.
- 2.• Walls: Hollow bricks, internally three coats plastering and three coats emulsion paint and externally rendered in three coats and exterior sandex paint.

#### 3.• Floor Finishes:

- (a) Living areas & kitchen: ceramics tiles €15.00/m² (purchase price including vat) or laminate parquet of your choice €20.00/m² (purchase price including vat and installation).
- **(b)** Bedrooms: ceramics tiles €10.00/m² (purchase price including vat) or laminate parquet of your choice €15.00/m² (purchase pr