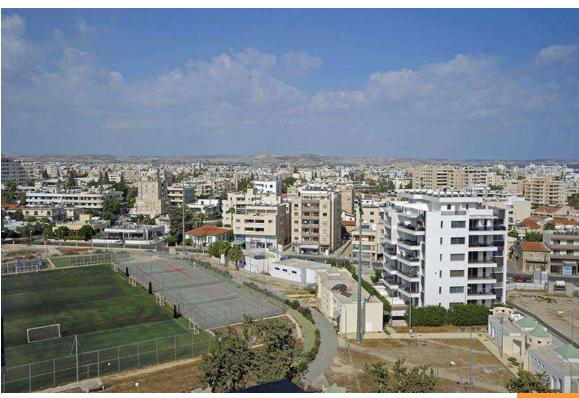

and guest toilet & shower, contemporary bathroom suites and fitted kitchens and wardrobes.



### Specifications

- Communal pool
- Promenade, featuring shops, bars, cafes, and restaurants
- Full wall sized windows to maximize the views
- 600 meters from the Blue Flag beach with all its many attractions and Phinikoudes
- Automatic irrigation system throughout the block
- Video intercom system
- Satellite installation
- Central antenna

- · Excellent long-term rental potential
- Excellent capital growth
- Only 5 minutes distance to Larnaca International Airport link to Limassol, Nicosia and Paphos.
- Security electric gate
- Pressurized water system
- 20 minutes drive from the proposed Larnaca Golf Resort at Tersefanou.



Unequaled finishes



# Surrounding area





# High Palues















Completed apartment on Tower 2









### Typical floor plan





# Location





Project

## Zenon Stadium Towers

Location

Town Center , Larnaca



# TECHNICAL SPECIFICATIONS OF ZENON STADIUM TOWERS, TOWER 3

- 1.• Framework: Anti seismic reinforced concrete according to the Cyprus standards.
- 2.• Walls: Hollow bricks, internally three coats plastering and three coats emulsion paint and externally rendered in three coats and exterior sandex paint.

#### 3.• Floor Finishes:

- (a) Living areas & kitchen: ceramics tiles €15.00/m² (purchase price including vat) or laminate parquet of your choice €20.00/m² (purchase price including vat and installation).
- **(b)** Bedrooms: ceramics tiles €10.00/m² (purchase price including vat) or laminate parquet of your choice €15.00/m² (purch