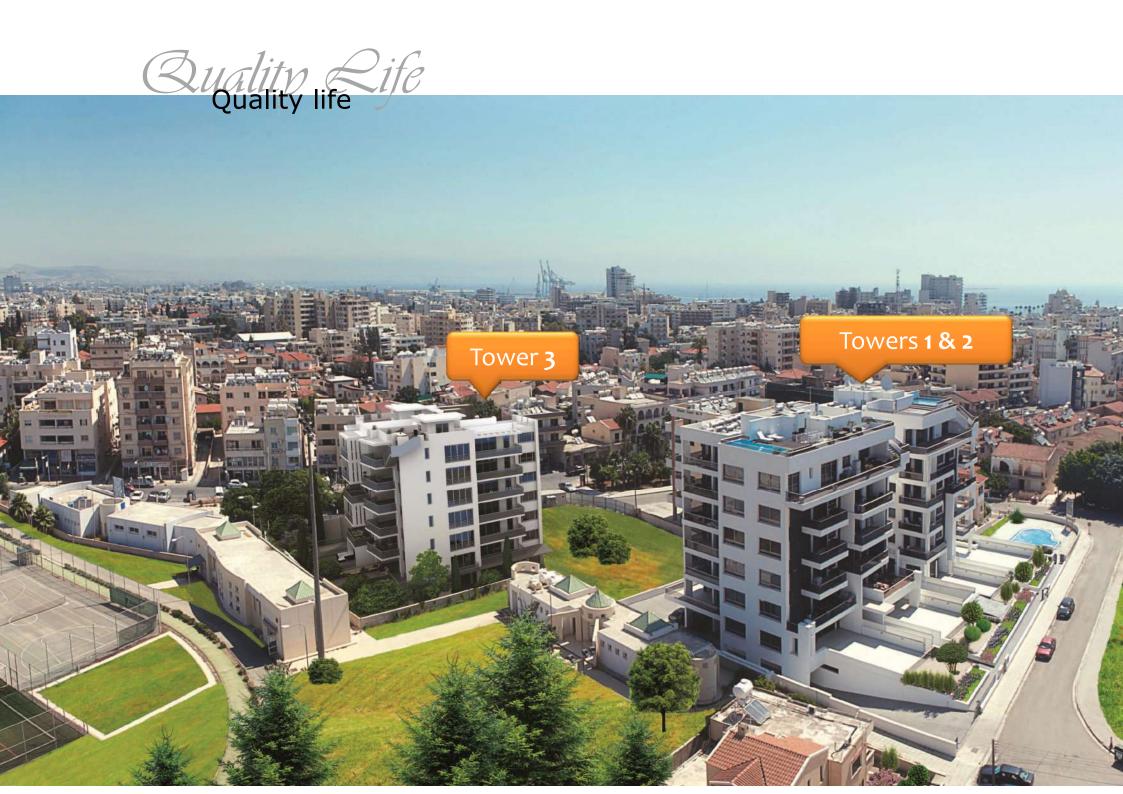

ap around veranda, master bedroom with en suite and guest toilet & shower, contemporary bathroom suites and fitted kitchens and wardrobes.



### Specifications

- Communal pool
- Promenade, featuring shops, bars, cafes, and restaurants
- Full wall sized windows to maximize the views
- 600 meters from the Blue Flag beach with all its many attractions and Phinikoudes
- Automatic irrigation system throughout the block
- Video intercom system
- Satellite installation
- Central antenna

- · Excellent long-term rental potential
- Excellent capital growth
- Only 5 minutes distance to Larnaca International Airport link to Limassol, Nicosia and Paphos.
- Security electric gate
- Pressurized water system
- 20 minutes drive from the proposed Larnaca Golf Resort at Tersefanou.



Unequaled finishes



# Surrounding area





# High Palues















Completed apartment on Tower 2









### Typical floor plan





# Location





Project

## Zenon Stadium Towers

Location

Town Center , Larnaca



# TECHNICAL SPECIFICATIONS OF ZENON STADIUM TOWERS, TOWER 3

- 1.• Framework: Anti seismic reinforced concrete according to the Cyprus standards.
- 2.• Walls: Hollow bricks, internally three coats plastering and three coats emulsion paint and externally rendered in three coats and exterior sandex paint.

#### 3.• Floor Finishes:

- (a) Living areas & kitchen: ceramics tiles €15.00/m² (purchase price including vat) or laminate parquet of your choice €20.00/m² (purchase price including vat and installation).
- **(b)** Bedrooms: ceramics tiles €10.00/m² (purchase price including vat) or l