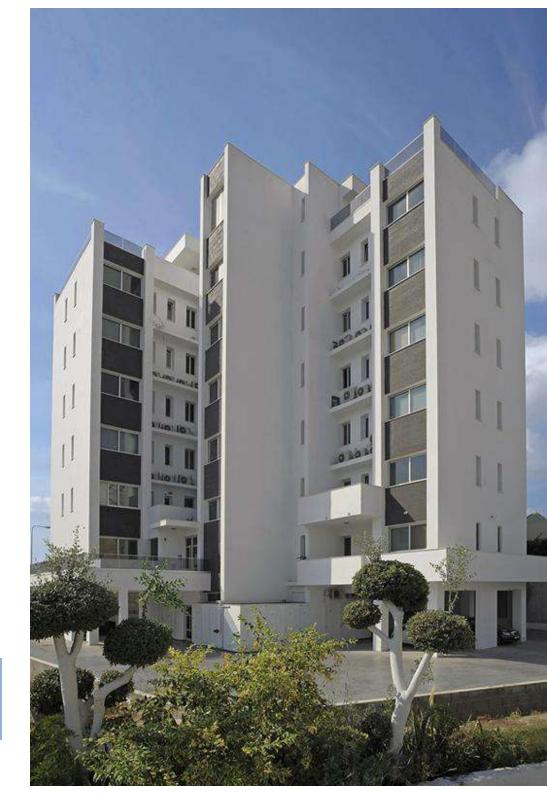

uite and guest toilet & shower, contemporary bathroom suites and fitted kitchens and wardrobes.



### Specifications

- Communal pool
- Promenade, featuring shops, bars, cafes, and restaurants
- Full wall sized windows to maximize the views
- 600 meters from the Blue Flag beach with all its many attractions and Phinikoudes
- Automatic irrigation system throughout the block
- Video intercom system
- Satellite installation
- Central antenna

- · Excellent long-term rental potential
- Excellent capital growth
- Only 5 minutes distance to Larnaca International Airport link to Limassol, Nicosia and Paphos.
- Security electric gate
- Pressurized water system
- 20 minutes drive from the proposed Larnaca Golf Resort at Tersefanou.



Unequaled finishes



# Surrounding area





# High Palues















Completed apartment on Tower 2









### Typical floor plan





# Location





Project

## Zenon Stadium Towers

Location

Town Center , Larnaca



# TECHNICAL SPECIFICATIONS OF ZENON STADIUM TOWERS, TOWER 3

- 1.• Framework: Anti seismic reinforced concrete according to the Cyprus standards.
- 2.• Walls: Hollow bricks, internally three coats plastering and three coats emulsion paint and externally rendered in three coats and exterior sandex paint.

#### 3.• Floor Finishes:

- (a) Living areas & kitchen: ceramics tiles €15.00/m² (purchase price including vat) or laminate parquet of your choice €20.00/m² (purchase price including vat and installation).
- **(b)** Bedrooms: ceramics tiles €10.00/m² (purchase price including vat) or laminate parquet of your choice €15.00/m² (p