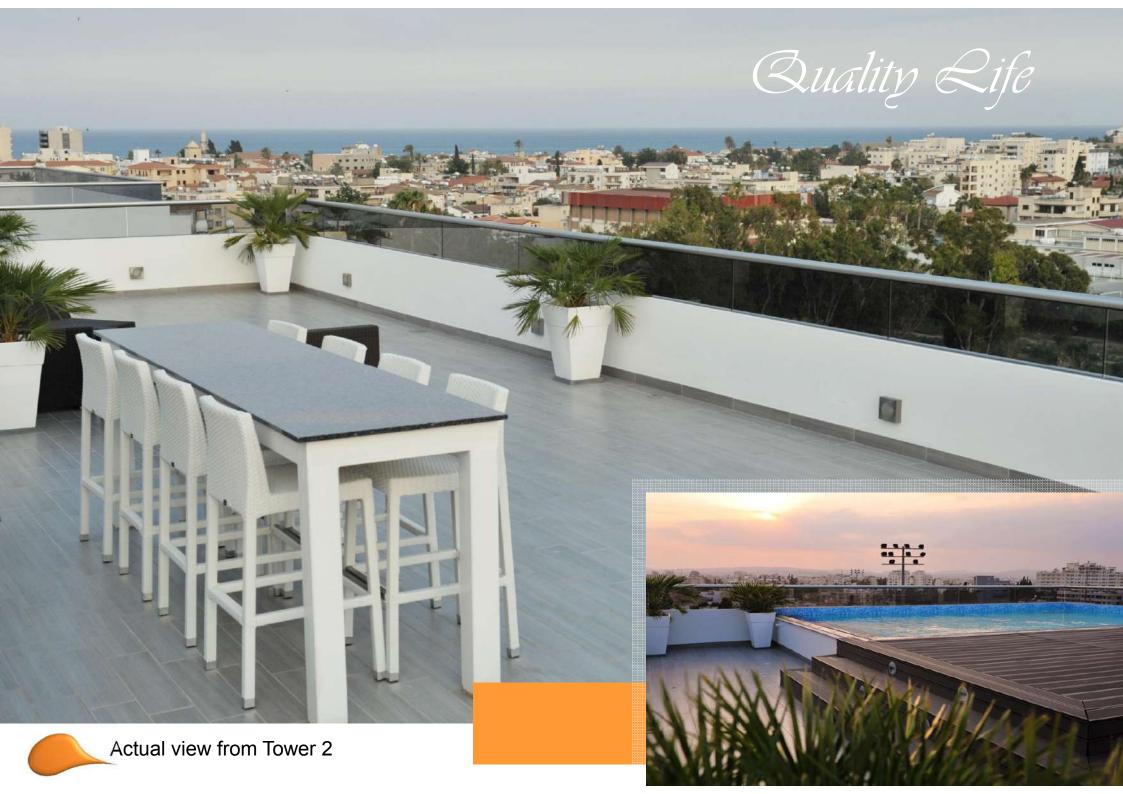

guest toilet & shower, contemporary bathroom suites and fitted kitchens and wardrobes.



### Specifications

- Communal pool
- Promenade, featuring shops, bars, cafes, and restaurants
- Full wall sized windows to maximize the views
- 600 meters from the Blue Flag beach with all its many attractions and Phinikoudes
- Automatic irrigation system throughout the block
- Video intercom system
- Satellite installation
- Central antenna

- · Excellent long-term rental potential
- Excellent capital growth
- Only 5 minutes distance to Larnaca International Airport link to Limassol, Nicosia and Paphos.
- Security electric gate
- Pressurized water system
- 20 minutes drive from the proposed Larnaca Golf Resort at Tersefanou.



Unequaled finishes



# Surrounding area





# High Palues















Completed apartment on Tower 2









### Typical floor plan





# Location





Project

## Zenon Stadium Towers

Location

Town Center , Larnaca



# TECHNICAL SPECIFICATIONS OF ZENON STADIUM TOWERS, TOWER 3

- 1.• Framework: Anti seismic reinforced concrete according to the Cyprus standards.
- 2.• Walls: Hollow bricks, internally three coats plastering and three coats emulsion paint and externally rendered in three coats and exterior sandex paint.

#### 3.• Floor Finishes:

- (a) Living areas & kitchen: ceramics tiles €15.00/m² (purchase price including vat) or laminate parquet of your choice €20.00/m² (purchase price including vat and installation).
- **(b)** Bedrooms: ceramics tiles €10.00/m² (purchase price including vat) or laminate parquet of your choice €15.00/m² (purchase