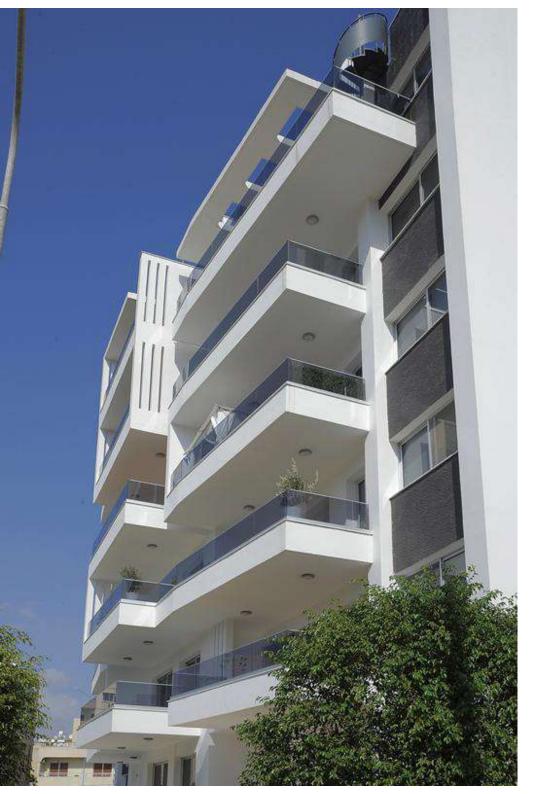

#### Description

Designed for residential use the project offers 24 one, two and three-bed apartments positioned off the commercial Stadium Road with views of the arena playing fields.

The project will be completed with the trademark decorative stone and glass balustrades, landscaped gardens and external lighting.

All apartments come with covered parking space and separate store room on the ground level.

Located a short distance to the retail and business sector of the city centre.

The two bed, three bathroom apartments comprise large open plan lounge and kitchen with access to wrap around veranda, master bedroom with en suite and guest toilet & shower, contemporary bathroom suites and fitted kitchens and wardrobes.

Unequaled finishes