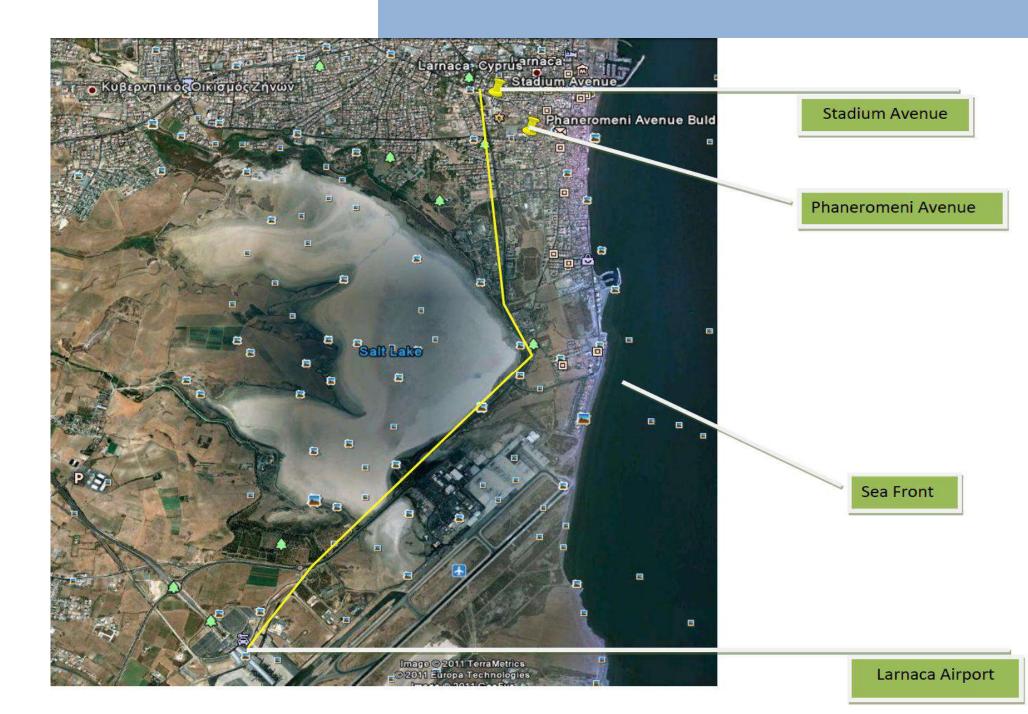

es.



### Specifications

- Communal pool
- Promenade, featuring shops, bars, cafes, and restaurants
- Full wall sized windows to maximize the views
- 600 meters from the Blue Flag beach with all its many attractions and Phinikoudes
- Automatic irrigation system throughout the block
- Video intercom system
- Satellite installation
- Central antenna

- · Excellent long-term rental potential
- Excellent capital growth
- Only 5 minutes distance to Larnaca International Airport link to Limassol, Nicosia and Paphos.
- Security electric gate
- Pressurized water system
- 20 minutes drive from the proposed Larnaca Golf Resort at Tersefanou.



Unequaled finishes



# Surrounding area





# High Palues















Completed apartment on Tower 2









### Typical floor plan





# Location





Project

## Zenon Stadium Towers

Location

Town Center , Larnaca



# TECHNICAL SPECIFICATIONS OF ZENON STADIUM TOWERS, TOWER 3

- 1.• Framework: Anti seismic reinforced concrete according to the Cyprus standards.
- 2.• Walls: Hollow bricks, internally three coats plastering and three coats emulsion paint and externally rendered in three coats and exterior sandex paint.

#### 3.• Floor Finishes:

- (a) Living areas & kitchen: ceramics tiles €15.00/m² (purchase price including vat) or laminate parquet of your choice €20.00/m² (purchase price including vat and installation).
- **(b)** Bedrooms: ceramics tiles €10.00/m² (purchase price including vat) or laminate parquet of your choice €15.00/m² (purchase price including vat and installation).
- (c) Veranda, patios: anti slip ceramic tile