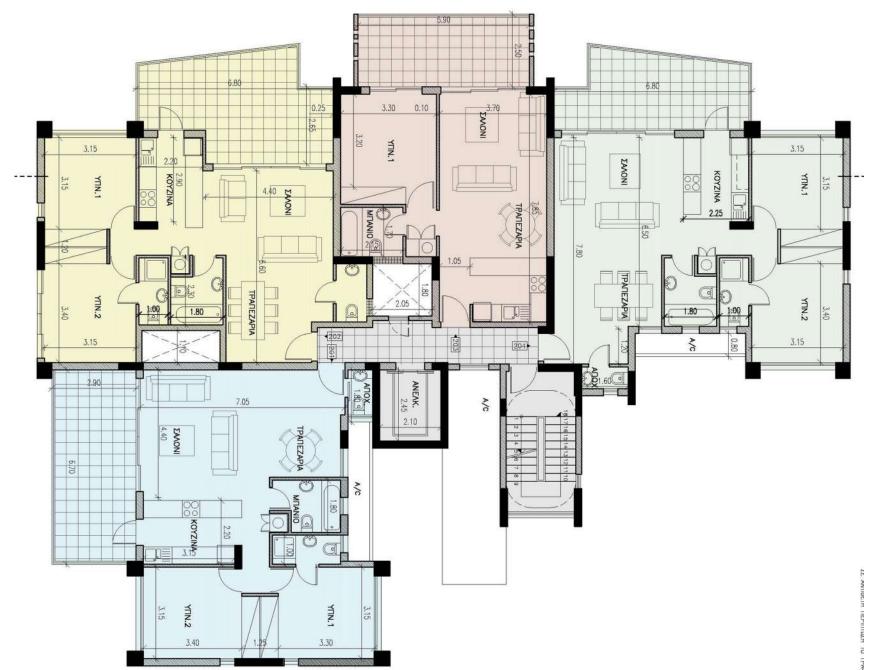

ns and wardrobes.



### Specifications

- Communal pool
- Promenade, featuring shops, bars, cafes, and restaurants
- Full wall sized windows to maximize the views
- 600 meters from the Blue Flag beach with all its many attractions and Phinikoudes
- Automatic irrigation system throughout the block
- Video intercom system
- Satellite installation
- Central antenna

- · Excellent long-term rental potential
- Excellent capital growth
- Only 5 minutes distance to Larnaca International Airport link to Limassol, Nicosia and Paphos.
- Security electric gate
- Pressurized water system
- 20 minutes drive from the proposed Larnaca Golf Resort at Tersefanou.



Unequaled finishes



# Surrounding area





# High Palues















Completed apartment on Tower 2









### Typical floor plan





# Location





Project

## Zenon Stadium Towers

Location

Town Center , Larnaca



# TECHNICAL SPECIFICATIONS OF ZENON STADIUM TOWERS, TOWER 3

- 1.• Framework: Anti seismic reinforced concrete according to the Cyprus standards.
- 2.• Walls: Hollow bricks, internally three coats plastering and three coats emulsion paint and externally rendered in three coats and exterior sandex paint.

#### 3.• Floor Finishes:

- (a) Living areas & kitchen: ceramics tiles €15.00/m² (purchase price including vat) or laminate parquet of your choice €20.00/m² (purchase price including vat and installation).
- **(b)** Bedrooms: ceramics tiles €10.00/m² (purchase price including vat) or laminate parquet of your choice €15.00/m² (purchase price including vat and installation).
- (c) Veranda, patios: anti sli