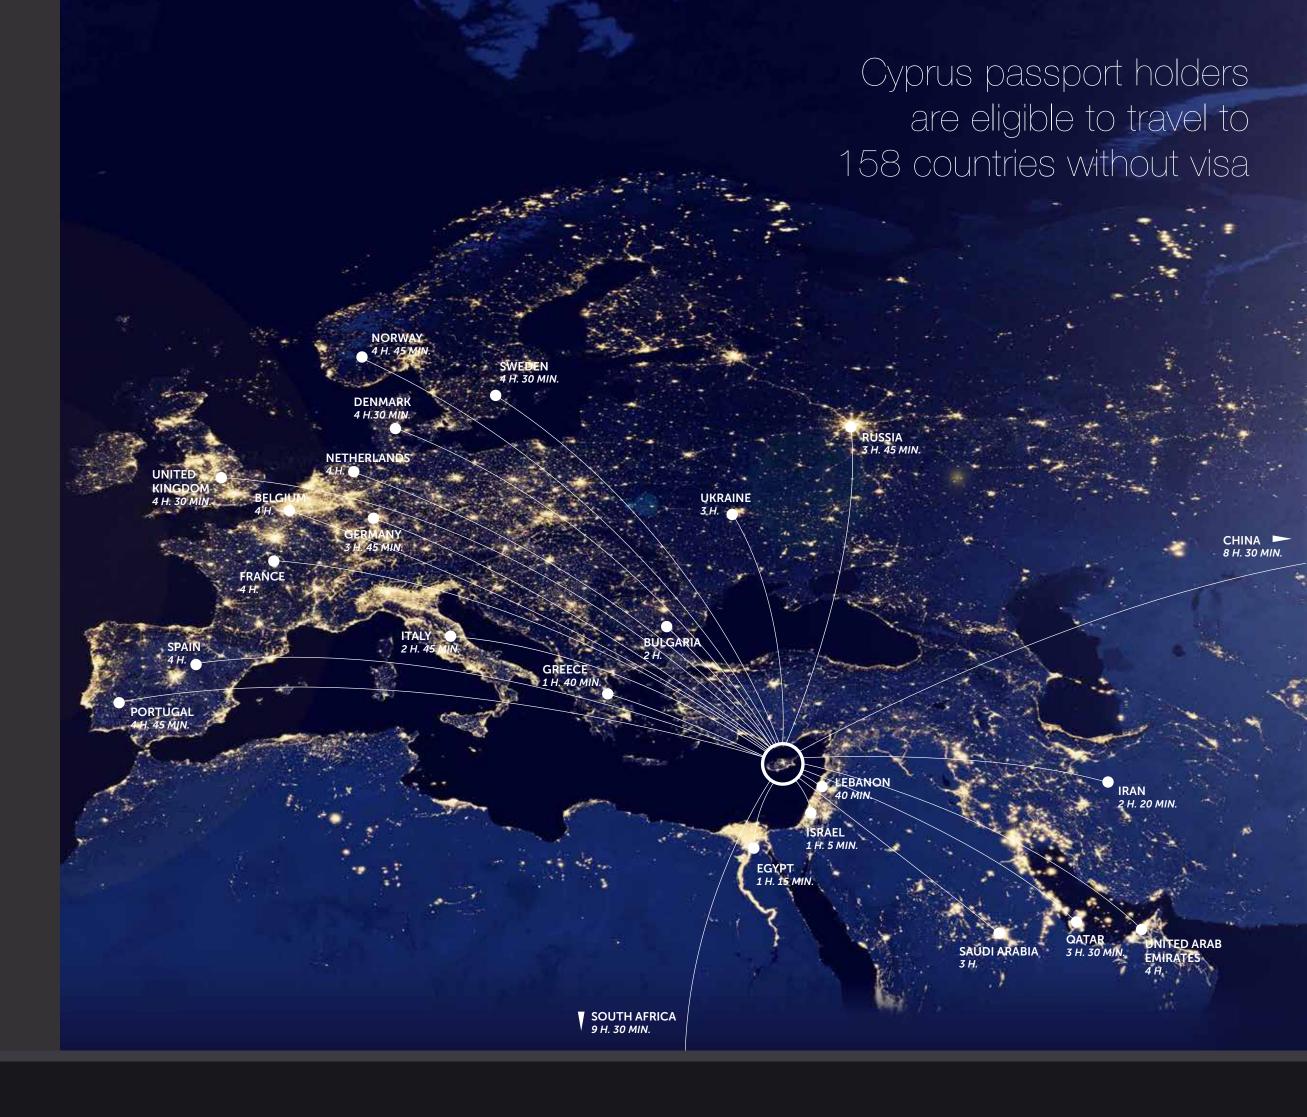

#### BENEFITS OF CYPRIOT CITIZENSHIP

The holder of a Cypriot Passport, as a European Union Citizen, can enter, reside, study and work in the European economic area (European Union, Iceland, Liechtenstein, Norway and Switzerland) without a visa.

Ease of travelling abroad: Cypriot passport holders are entitled to travel visa free to more than 158 countries due to the EU citizenship, as well as a number bilateral and multilateral conventions.

Cyprus allows dual citizenship, a factor that offers an effective tool for international tax planning and provides financial privacy to the passport holder.