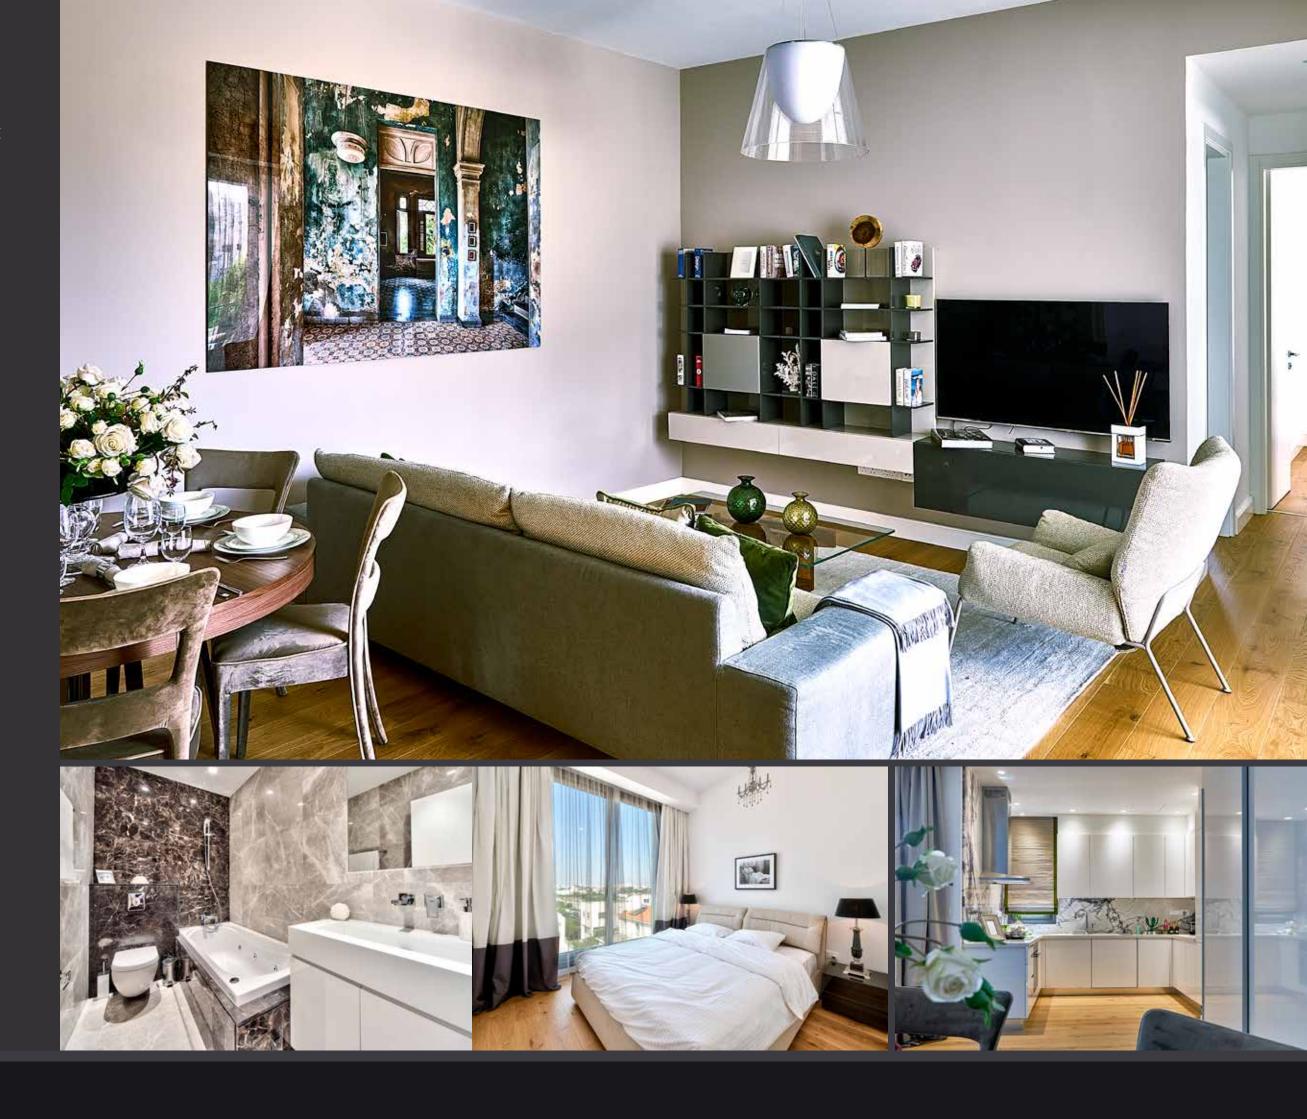

# LUXURY FINISHES:

PARQUET FLOORS, MARBLE FLOOR AND WALLS IN THE TOILETS AND BATHROOMS, KITCHEN CABI-NETS FROM KNOWN BRANDS, THERMAL DOUBLE GLAZED WINDOWS, HIGH STANDARD SANITARY WARE

THE PROJECT IS NESTLED
IN 1.5 KM FROM THE IDYLLIC SANDY
BEACHES OF THE DASOUDI PARK

# **ELEGANCE PACKAGE**

EVERY PROPERTY IS DELIVERED WITH THE SIGNATURE TOP STANDARD FINISHES:

- | Fully completed finishings
- | Semisolid parquet floors in each room
- | Marble floor and walls in the toilets and bathrooms
- | High ceilings (3.15 m)
- | Security and fireproof entrance doors
- | Intercom system
- | Provisions for water underfloor heating
- | Provisions for central VRV conditioning
- High standard sanitary ware from
- European brands
  | Thermal aluminium window frames
- with double glazing
  | High standard kitchen cabinets
- High standard wardrobes from European brands
- | Soft closers
- Door stoppers
- | Penthouses enjoy private roof terraces with pools