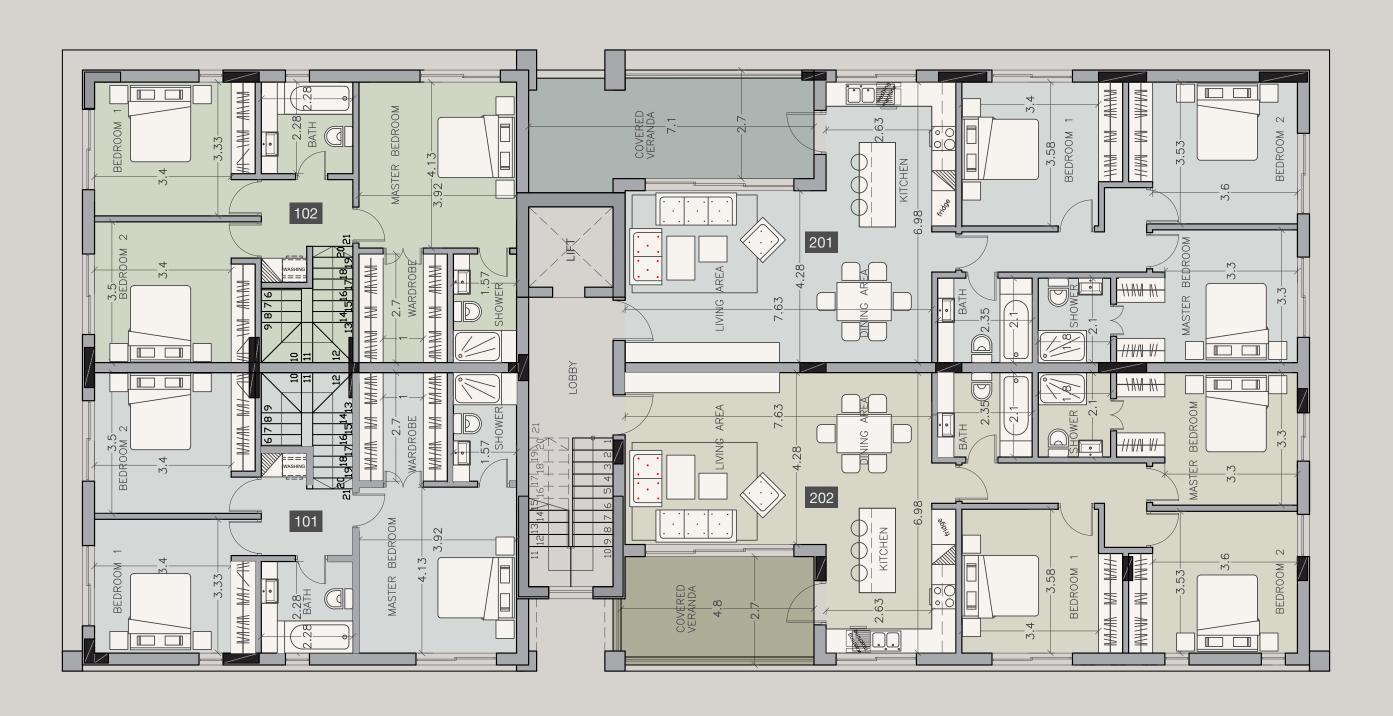

| Property | Floor | Type  | Bedrooms | Indoor<br>Area,<br>sq.m. | Cov.<br>Veranda<br>sq.m. | Total<br>Covered Area<br>sq.m. | Plot,<br>sq.m. | Uncov.<br>veranda,<br>sq.m. | Roof<br>terrace,<br>sq.m. | Private<br>pool |
|----------|-------|-------|----------|--------------------------|--------------------------|--------------------------------|----------------|-----------------------------|---------------------------|-----------------|
|          |       |       |          |                          |                          |                                |                |                             |                           |                 |
| Apt. 101 | 2     | Apt.  | 3        | 151                      | 13                       | 164                            | 0              | 31,6                        | 0                         | N/A             |
| Apt. 102 | 2     | Apt.  | 3        | 151                      | 13                       | 164                            | 0              | 33,6                        | 0                         | N/A             |
| Apt. 201 | 1     | Apt.  | 3        | 114                      | 18,5                     | 132,5                          | 0              | 0                           | 0                         | N/A             |
| Apt. 202 | 1     | Apt.  | 3        | 114                      | 13                       | 127                            | 0              | 0                           | 0                         | N/A             |
| Apt. 301 | 1     | Pent. | 3        | 126                      | 37                       | 163                            | 0              | 0                           | 83                        | YES             |
| Apt. 302 | 1     | Pent. | 3        | 129                      | 58                       | 182                            | 0              | 68                          | 64                        | YES             |
|          |       |       |          |                          |                          |                                |                |                             |                           |                 |
|          |       |       |          |                          |                          |                                |                |                             |                           |                 |
| HOUSE 1  |       | Villa | 3        | 153,5                    | 0                        | 153,5                          | 163,9          | 12                          | 60                        | jacuzzi         |
| HOUSE 2  |       | Villa | 3        | 153,5                    | 0                        | 153,5                          | 163,9          | 13                          | 60                        | jacuzzi         |
| HOUSE 3  |       | Villa | 3        | 153,5                    | 0                        | 153,5                          | 163,9          | 12,5                        | 60                        | jacuzzi         |
| HOUSE 4  |       | Villa | 3        | 162                      | 17                       | 179                            | 350,2          | 20                          | 68                        | jacuzzi         |