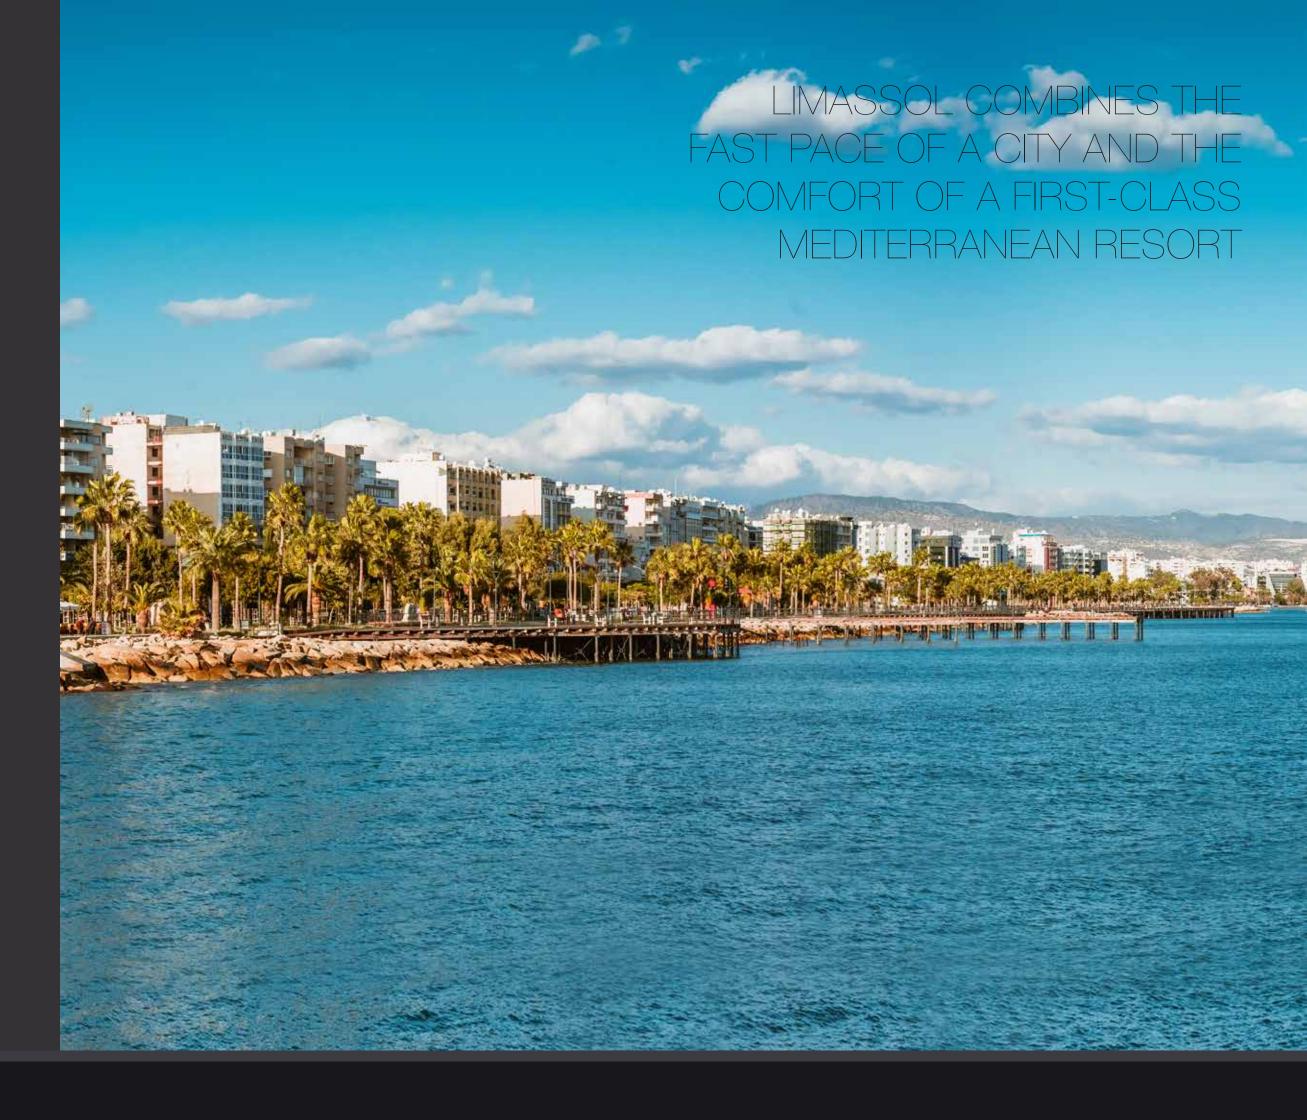

#### INTRODUCTION

Limassol is the second largest urban area in Cyprus, located on the southern coast, with an urban population of 160,000 — 176,700. Limassol was built between two ancient cities — Amathus and Kourion — and during Byzantine rule it was known as Neapolis (new town). Limassol's historical centre is located around its medieval Limassol Castle and the Old Port. Today the city spreads along the Mediterranean coast and has extended much farther than the castle and port, with its suburbs stretching along the coast to Amathus.

The history of Limassol is largely associated with the Third Crusade of Richard the Lionheart, who arrived in Limassol in 1191 on his way to the Holy Land. He arrested the renegade Byzantine Greek governor of Cyprus Limassol, Isaac Komnenos, taking over the entire island, and bringing the long Byzantine dominion of Cyprus to an end. Richard also celebrated his marriage with Berengaria who had received the crown as queen of England in Limassol. Richard destroyed Amathus and the inhabitants were transferred to Limassol.

Limassol has a Subtropical-Mediterranean climate with warm to hot and dry summers and very mild winters, which are separated by short springs and autumns which are generally warm and pleasant.