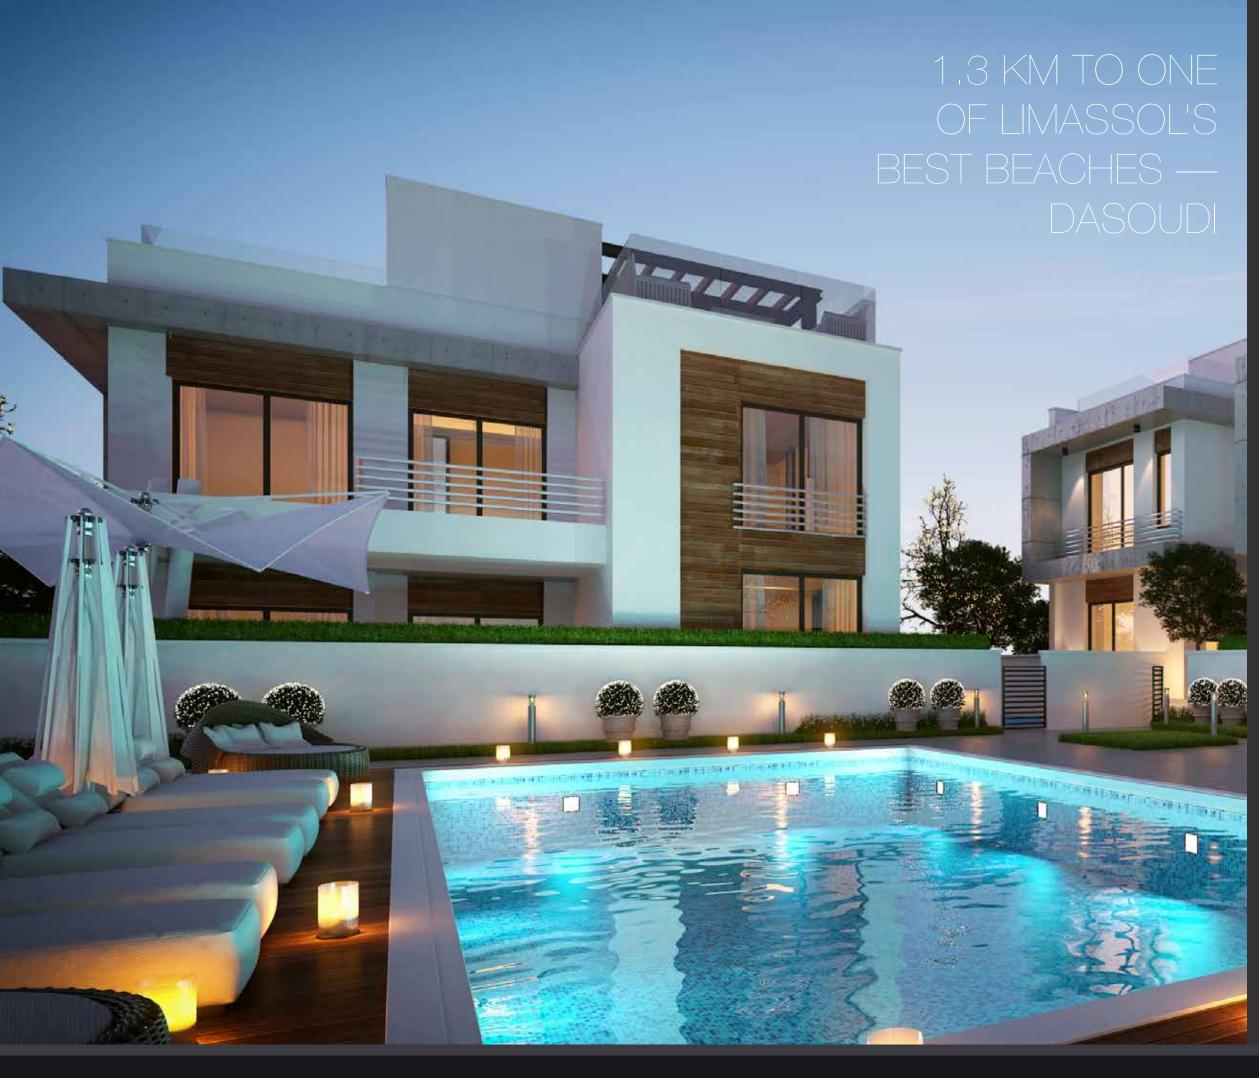

# MAJOR BENEFITS

- <sup>-</sup> 1.3 KM TO ONE OF LIMASSOL'S BEST BEACHES — DASOUDI
- <sup>-</sup> COMMON POOL AND PARKINGS
- GATED COMPOUND PROVIDING HIGHER SECURITY
- <sup>—</sup> HIGH STANDARD FINISHES FROM EUROPEAN BRANDS
- ALL AMENITIES ARE AROUND THE CORNER
- <sup>-</sup> PENTHOUSES AND HOUSES WITH PRIVATE ROOFTOPS WITH JACUZZI

# LOCATION

The project is nestled in a carefully selected, quiet and safe neighbourhood of the prestigious Potamos Germasogeia area of Limassol, just 2 kilometres away from the idyllic sandy beaches of the Dasoudi park area and Limassol's best leisure places as well as banks, pharmacies, and multiple food stores.