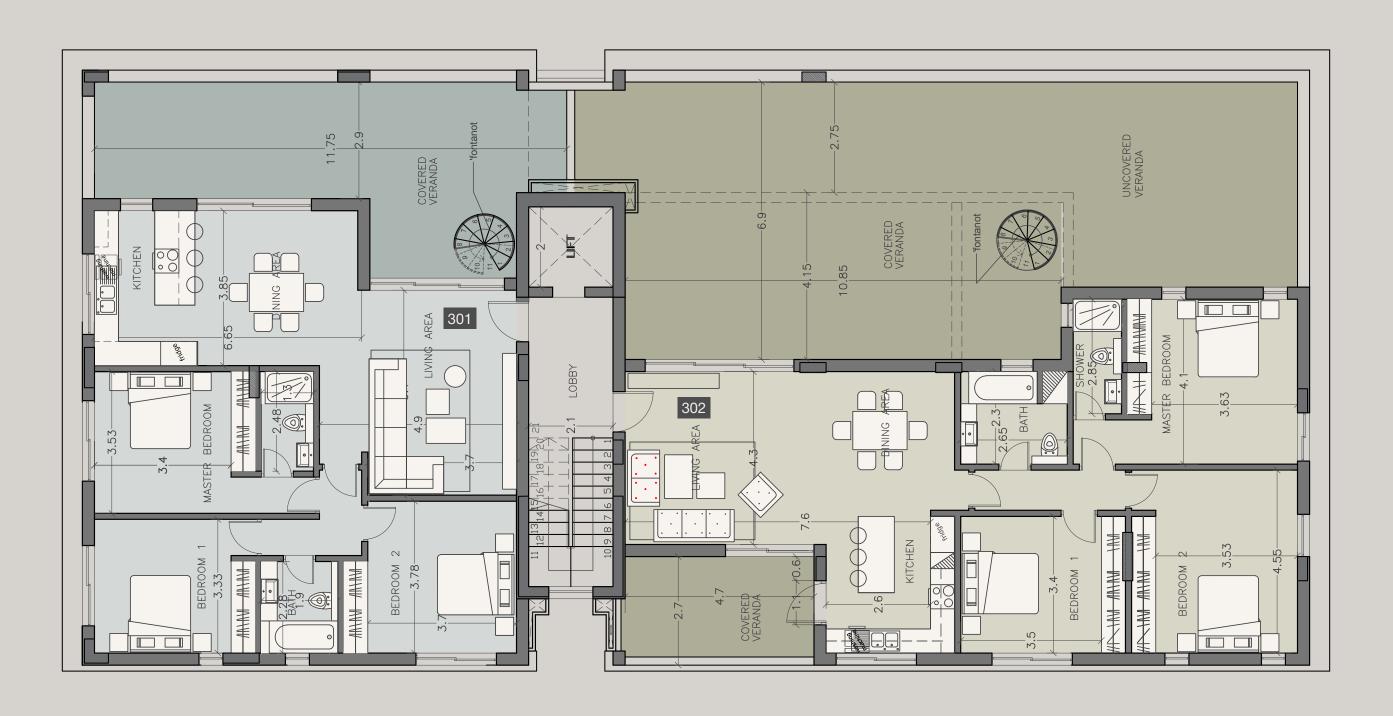

| Property | Floor | Type  | Bedrooms | Indoor<br>Area,<br>sq.m. | Cov.<br>Veranda<br>sq.m. | Total<br>Covered Area<br>sq.m. | Plot,<br>sq.m. | Uncov.<br>veranda,<br>sq.m. | Roof<br>terrace,<br>sq.m. | Private<br>pool |
|----------|-------|-------|----------|--------------------------|--------------------------|--------------------------------|----------------|-----------------------------|---------------------------|-----------------|
|          |       |       |          |                          |                          |                                |                |                             |                           |                 |
| Apt. 101 | 2     | Apt.  | 3        | 151                      | 13                       | 164                            | 0              | 31,6                        | 0                         | N/A             |
| Apt. 102 | 2     | Apt.  | 3        | 151                      | 13                       | 164                            | 0              | 33,6                        | 0                         | N/A             |
| Apt. 201 | 1     | Apt.  | 3        | 114                      | 18,5                     | 132,5                          | 0              | 0                           | 0                         | N/A             |
| Apt. 202 | 1     | Apt.  | 3        | 114                      | 13                       | 127                            | 0              | 0                           | 0                         | N/A             |
| Apt. 301 | 1     | Pent. | 3        | 126                      | 37                       | 163                            | 0              | 0                           | 83                        | YES             |
| Apt. 302 | 1     | Pent. | 3        | 129                      | 58                       | 182                            | 0              | 68                          | 64                        | YES             |
|          |       |       |          |                          |                          |                                |                |                             |                           |                 |
|          |       |       |          |                          |                          |                                |                |                             |                           |                 |
| HOUSE 1  |       | Villa | 3        | 153,5                    | 0                        | 153,5                          | 163,9          | 12                          | 60                        | jacuzzi         |
| HOUSE 2  |       | Villa | 3        | 153,5                    | 0                        | 153,5                          | 163,9          | 13                          | 60                        | jacuzzi         |
| HOUSE 3  |       | Villa | 3        | 153,5                    | 0                        | 153,5                          | 163,9          | 12,5                        | 60                        | jacuzzi         |
| HOUSE 4  |       | Villa | 3        | 162                      | 17                       | 179                            | 350,2          | 20                          | 68                        | jacuzzi         |