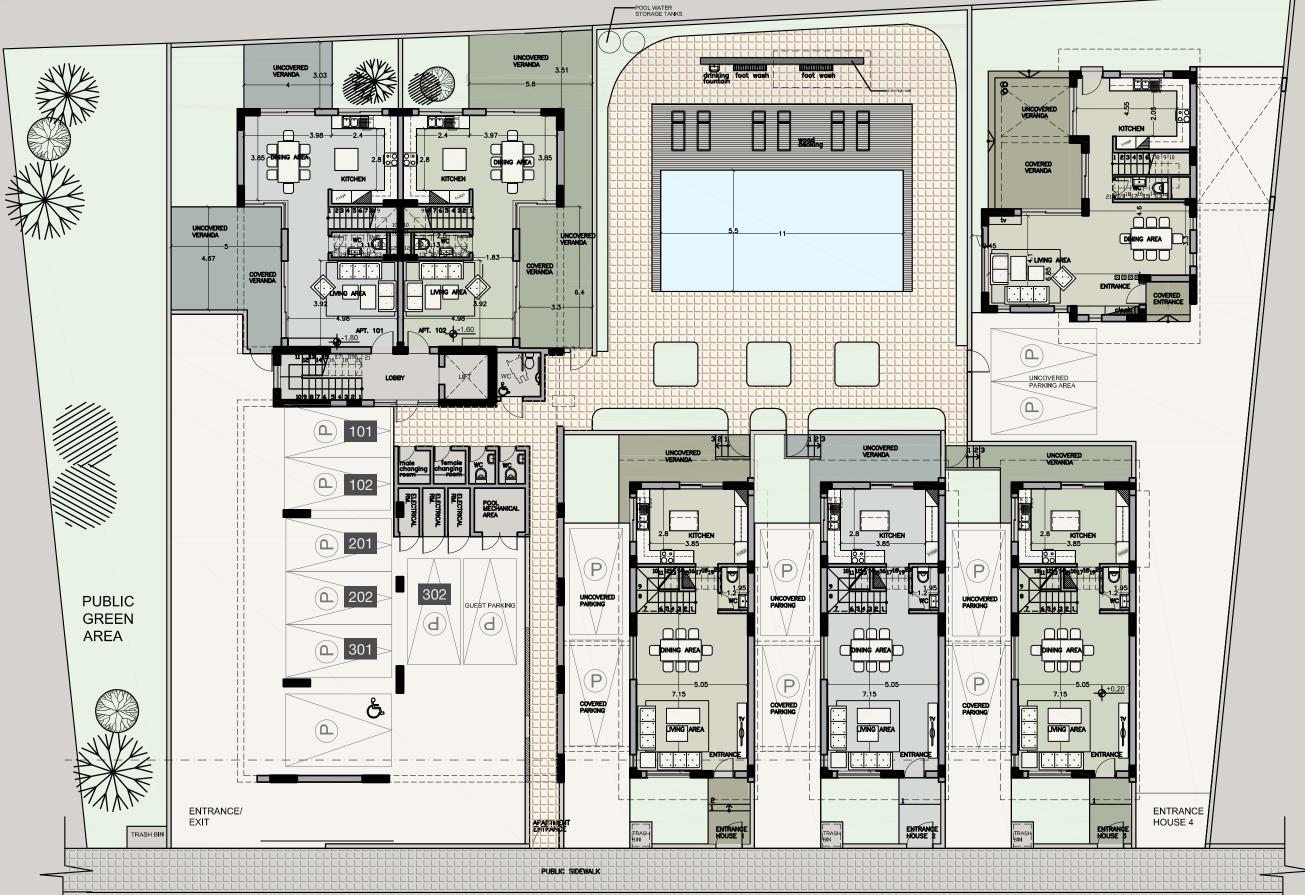

| Property | Floor | Type  | Bedrooms | Indoor<br>Area,<br>sq.m. | Cov.<br>Veranda<br>sq.m. | Total<br>Covered Area<br>sq.m. | Plot,<br>sq.m. | Uncov.<br>veranda,<br>sq.m. | Roof<br>terrace,<br>sq.m. | Private<br>pool |
|----------|-------|-------|----------|--------------------------|--------------------------|--------------------------------|----------------|-----------------------------|---------------------------|-----------------|
|          |       |       |          |                          |                          |                                |                |                             |                           |                 |
| Apt. 101 | 2     | Apt.  | 3        | 151                      | 13                       | 164                            | 0              | 31,6                        | 0                         | N/A             |
| Apt. 102 | 2     | Apt.  | 3        | 151                      | 13                       | 164                            | 0              | 33,6                        | 0                         | N/A             |
| Apt. 201 | 1     | Apt.  | 3        | 114                      | 18,5                     | 132,5                          | 0              | 0                           | 0                         | N/A             |
| Apt. 202 | 1     | Apt.  | 3        | 114                      | 13                       | 127                            | 0              | 0                           | 0                         | N/A             |
| Apt. 301 | 1     | Pent. | 3        | 126                      | 37                       | 163                            | 0              | 0                           | 83                        | YES             |
| Apt. 302 | 1     | Pent. | 3        | 129                      | 58                       | 182                            | 0              | 68                          | 64                        | YES             |
|          |       |       |          |                          |                          |                                |                |                             |                           |                 |
|          |       |       |          |                          |                          |                                |                |                             |                           |                 |
| HOUSE 1  |       | Villa | 3        | 153,5                    | 0                        | 153,5                          | 163,9          | 12                          | 60                        | jacuzzi         |
| HOUSE 2  |       | Villa | 3        | 153,5                    | 0                        | 153,5                          | 163,9          | 13                          | 60                        | jacuzzi         |
| HOUSE 3  |       | Villa | 3        | 153,5                    | 0                        | 153,5                          | 163,9          | 12,5                        | 60                        | jacuzzi         |
| HOUSE 4  |       | Villa | 3        | 162                      | 17                       | 179                            | 350,2          | 20                          | 68                        | jacuzzi         |