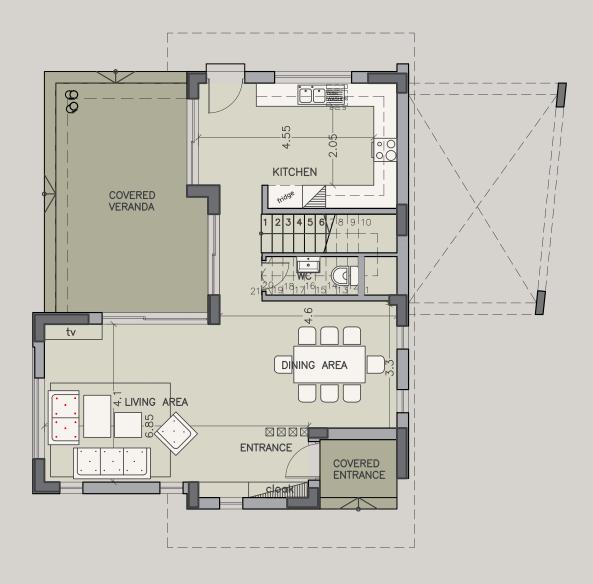

| Property | Floor | Type  | Bedrooms | Indoor<br>Area,<br>sq.m. | Cov.<br>Veranda<br>sq.m. | Total<br>Covered Area<br>sq.m. | Plot,<br>sq.m. | Uncov.<br>veranda,<br>sq.m. | Roof<br>terrace,<br>sq.m. | Private<br>pool |
|----------|-------|-------|----------|--------------------------|--------------------------|--------------------------------|----------------|-----------------------------|---------------------------|-----------------|
|          |       |       |          |                          |                          |                                |                |                             |                           |                 |
| Apt. 101 | 2     | Apt.  | 3        | 151                      | 13                       | 164                            | 0              | 31,6                        | 0                         | N/A             |
| Apt. 102 | 2     | Apt.  | 3        | 151                      | 13                       | 164                            | 0              | 33,6                        | 0                         | N/A             |
| Apt. 201 | 1     | Apt.  | 3        | 114                      | 18,5                     | 132,5                          | 0              | 0                           | 0                         | N/A             |
| Apt. 202 | 1     | Apt.  | 3        | 114                      | 13                       | 127                            | 0              | 0                           | 0                         | N/A             |
| Apt. 301 | 1     | Pent. | 3        | 126                      | 37                       | 163                            | 0              | 0                           | 83                        | YES             |
| Apt. 302 | 1     | Pent. | 3        | 129                      | 58                       | 182                            | 0              | 68                          | 64                        | YES             |
|          |       |       |          |                          |                          |                                |                |                             |                           |                 |
|          |       |       |          |                          |                          |                                |                |                             |                           |                 |
| HOUSE 1  |       | Villa | 3        | 153,5                    | 0                        | 153,5                          | 163,9          | 12                          | 60                        | jacuzzi         |
| HOUSE 2  |       | Villa | 3        | 153,5                    | 0                        | 153,5                          | 163,9          | 13                          | 60                        | jacuzzi         |
| HOUSE 3  |       | Villa | 3        | 153,5                    | 0                        | 153,5                          | 163,9          | 12,5                        | 60                        | jacuzzi         |
| HOUSE 4  |       | Villa | 3        | 162                      | 17                       | 179                            | 350,2          | 20                          | 68                        | jacuzzi         |

GROUND FLOOR IST FLOOR

ROOF GARDEN ROOF

GROUND FLOOR 1st FLOOR

ROOF GARDEN ROOF