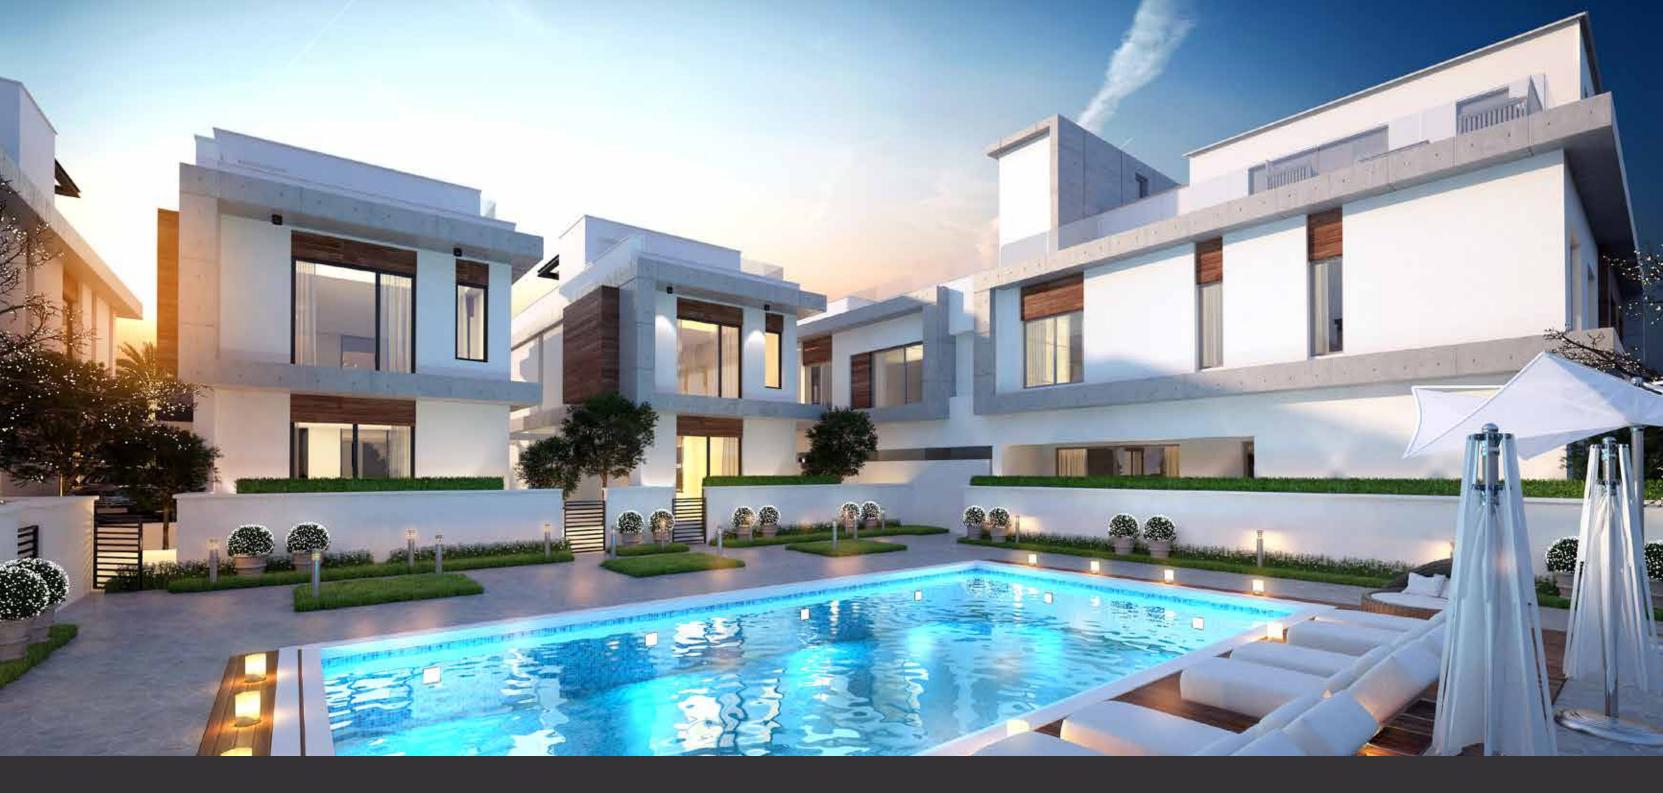

# DESCRIPTION

This amazing development is located in the prestigious residential area of Potamos Germasogeia, Limassol. It is a compound consisting of only 4 ultra modern houses and 6 apartments, penthouses and duplexes with private gardens. The penthouses and houses enjoy private rooftops with jacuzzi. City amenities, such as grocery shops, bakeries, pharmacies, and cafeterias, are located within walking distance. Limassol's best sandy beaches and entertainment facilities are within 5 minutes drive.

4 ULTRA MODERN HOUSES
AND 6 APARTMENTS,
PENTHOUSES AND DUPLEXES
WITH PRIVATE GARDENS

# MAJOR BENEFITS

- <sup>-</sup> 1.3 KM TO ONE OF LIMASSOL'S BEST BEACHES — DASOUDI
- <sup>-</sup> COMMON POOL AND PARKINGS
- GATED COMPOUND PROVIDING HIGHER SECURITY
- <sup>—</sup> HIGH STANDARD FINISHES FROM EUROPEAN BRANDS
- ALL AMENITIES ARE AROUND THE CORNER
- <sup>-</sup> PENTHOUSES AND HOUSES WITH PRIVATE ROOFTOPS WITH JACUZZI