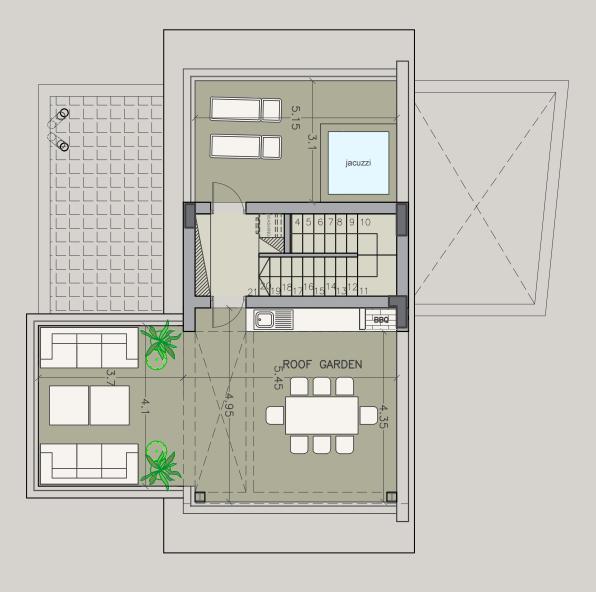

| Property | Floor | Type  | Bedrooms | Indoor<br>Area,<br>sq.m. | Cov.<br>Veranda<br>sq.m. | Total<br>Covered Area<br>sq.m. | Plot,<br>sq.m. | Uncov.<br>veranda,<br>sq.m. | Roof<br>terrace,<br>sq.m. | Private<br>pool |
|----------|-------|-------|----------|--------------------------|--------------------------|--------------------------------|----------------|-----------------------------|---------------------------|-----------------|
|          |       |       |          |                          |                          |                                |                |                             |                           |                 |
| Apt. 101 | 2     | Apt.  | 3        | 151                      | 13                       | 164                            | 0              | 31,6                        | 0                         | N/A             |
| Apt. 102 | 2     | Apt.  | 3        | 151                      | 13                       | 164                            | 0              | 33,6                        | 0                         | N/A             |
| Apt. 201 | 1     | Apt.  | 3        | 114                      | 18,5                     | 132,5                          | 0              | 0                           | 0                         | N/A             |
| Apt. 202 | 1     | Apt.  | 3        | 114                      | 13                       | 127                            | 0              | 0                           | 0                         | N/A             |
| Apt. 301 | 1     | Pent. | 3        | 126                      | 37                       | 163                            | 0              | 0                           | 83                        | YES             |
| Apt. 302 | 1     | Pent. | 3        | 129                      | 58                       | 182                            | 0              | 68                          | 64                        | YES             |
|          |       |       |          |                          |                          |                                |                |                             |                           |                 |
|          |       |       |          |                          |                          |                                |                |                             |                           |                 |
| HOUSE 1  |       | Villa | 3        | 153,5                    | 0                        | 153,5                          | 163,9          | 12                          | 60                        | jacuzzi         |
| HOUSE 2  |       | Villa | 3        | 153,5                    | 0                        | 153,5                          | 163,9          | 13                          | 60                        | jacuzzi         |
| HOUSE 3  |       | Villa | 3        | 153,5                    | 0                        | 153,5                          | 163,9          | 12,5                        | 60                        | jacuzzi         |
| HOUSE 4  |       | Villa | 3        | 162                      | 17                       | 179                            | 350,2          | 20                          | 68                        | jacuzzi         |

GROUND FLOOR IST FLOOR

ROOF GARDEN ROOF

GROUND FLOOR 1st FLOOR

ROOF GARDEN ROOF

The signature penthouses:

| Sizable roof space | Decking floors | Mosaic tiled swimming pool with jacuzzi

**NOTE:** movable furniture & interior items are extras