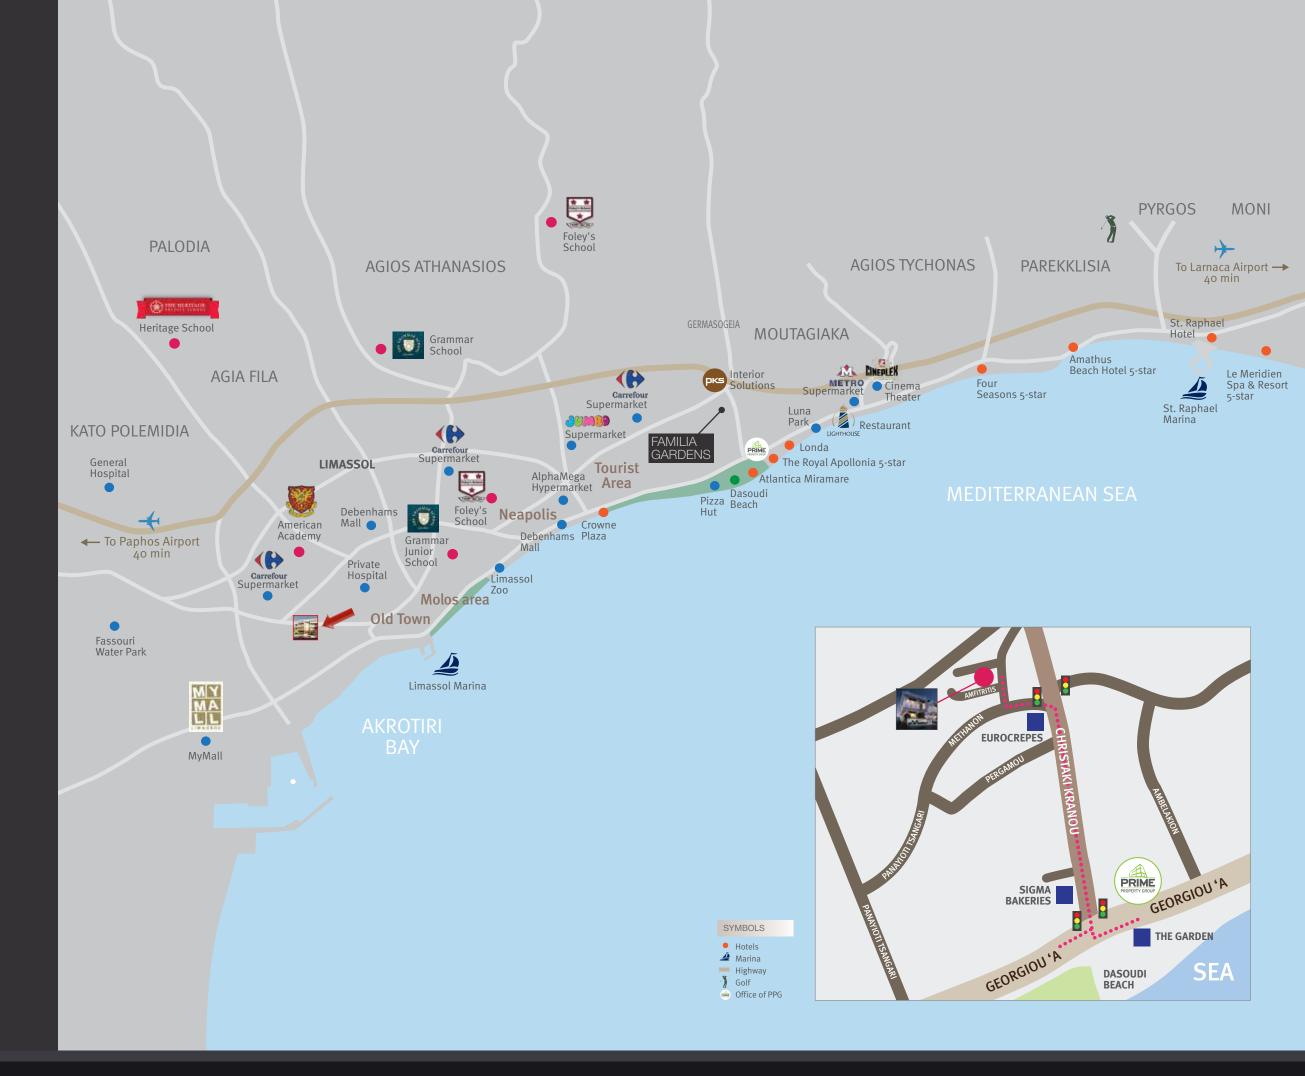

# LOCATION

The project is nestled in a carefully selected, quiet and safe neighbourhood of the prestigious Potamos Germasogeia area of Limassol, just 2 kilometres away from the idyllic sandy beaches of the Dasoudi park area and Limassol's best leisure places as well as banks, pharmacies, and multiple food stores.

Located in Germasogeia — the heart of the Limassol tourist area, Dasoudi Beach is town's most popular coastal strip, which provides everything for the perfect day out. It has golden sands, clean and calm seawaters and eucalyptus park. Facilities on the beach include toilets, showers, changing rooms, sun beds, umbrellas, water sports and diving center, beach volleyball court, children's playground, bicycle station and even an Olympic size swimming pool.

# LUXURY FINISHES:

PARQUET FLOORS, MARBLE FLOOR AND WALLS IN THE TOILETS AND BATHROOMS, KITCHEN CABI-NETS FROM KNOWN BRANDS, THERMAL DOUBLE GLAZED WINDOWS, HIGH STANDARD SANITARY WARE

THE PROJECT IS NESTLED
IN 1.5 KM FROM THE IDYLLIC SANDY
BEACHES OF THE DASOUDI PARK