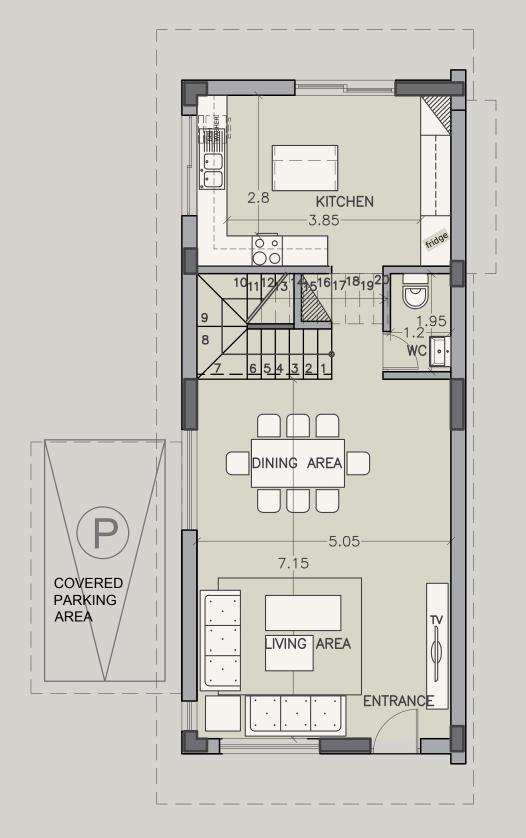

GROUND FLOOR IST FLOOR

ROOF GARDEN ROOF

GROUND FLOOR 1st FLOOR

ROOF GARDEN ROOF