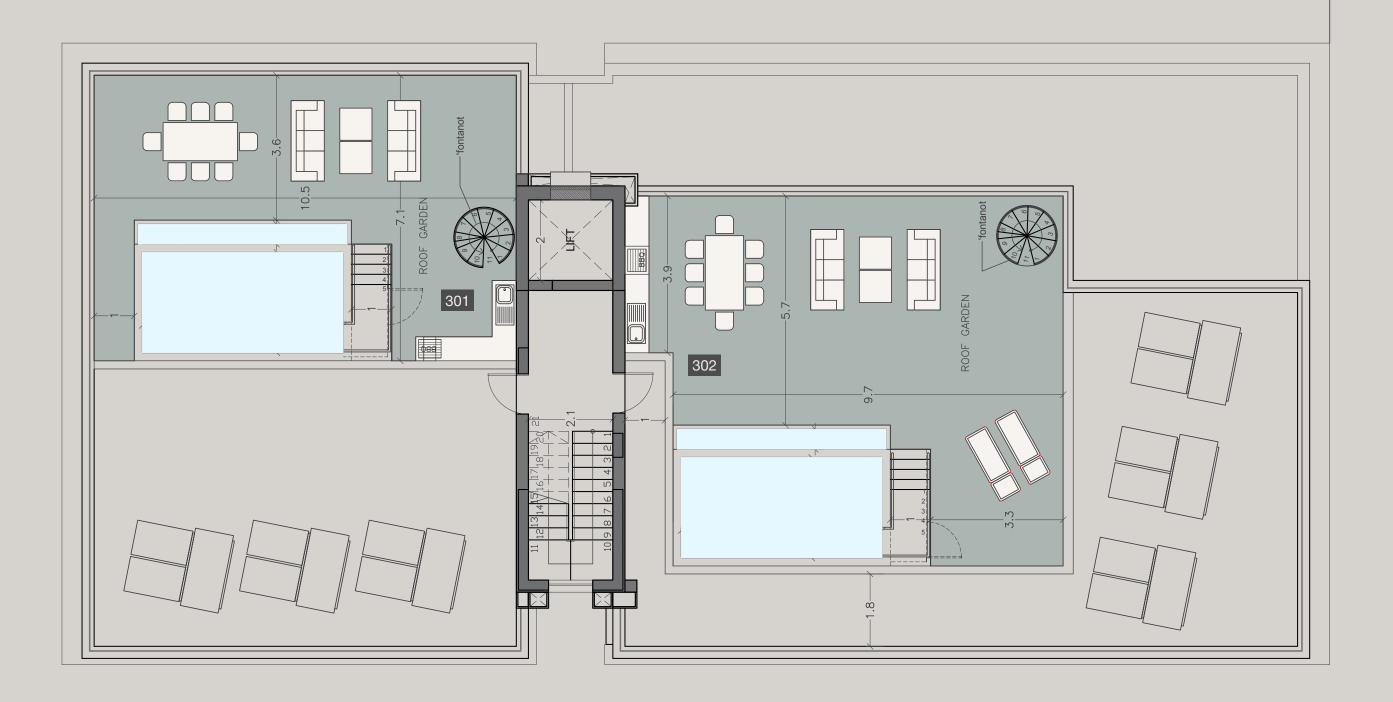

| Property | Floor | Type  | Bedrooms | Indoor<br>Area,<br>sq.m. | Cov.<br>Veranda<br>sq.m. | Total<br>Covered Area<br>sq.m. | Plot,<br>sq.m. | Uncov.<br>veranda,<br>sq.m. | Roof<br>terrace,<br>sq.m. | Private<br>pool |
|----------|-------|-------|----------|--------------------------|--------------------------|--------------------------------|----------------|-----------------------------|---------------------------|-----------------|
|          |       |       |          |                          |                          |                                |                |                             |                           |                 |
| Apt. 101 | 2     | Apt.  | 3        | 151                      | 13                       | 164                            | 0              | 31,6                        | 0                         | N/A             |
| Apt. 102 | 2     | Apt.  | 3        | 151                      | 13                       | 164                            | 0              | 33,6                        | 0                         | N/A             |
| Apt. 201 | 1     | Apt.  | 3        | 114                      | 18,5                     | 132,5                          | 0              | 0                           | 0                         | N/A             |
| Apt. 202 | 1     | Apt.  | 3        | 114                      | 13                       | 127                            | 0              | 0                           | 0                         | N/A             |
| Apt. 301 | 1     | Pent. | 3        | 126                      | 37                       | 163                            | 0              | 0                           | 83                        | YES             |
| Apt. 302 | 1     | Pent. | 3        | 129                      | 58                       | 182                            | 0              | 68                          | 64                        | YES             |
|          |       |       |          |                          |                          |                                |                |                             |                           |                 |
|          |       |       |          |                          |                          |                                |                |                             |                           |                 |
| HOUSE 1  |       | Villa | 3        | 153,5                    | 0                        | 153,5                          | 163,9          | 12                          | 60                        | jacuzzi         |
| HOUSE 2  |       | Villa | 3        | 153,5                    | 0                        | 153,5                          | 163,9          | 13                          | 60                        | jacuzzi         |
| HOUSE 3  |       | Villa | 3        | 153,5                    | 0                        | 153,5                          | 163,9          | 12,5                        | 60                        | jacuzzi         |
| HOUSE 4  |       | Villa | 3        | 162                      | 17                       | 179                            | 350,2          | 20                          | 68                        | jacuzzi         |

# SIGNATURE PENTHOUSES

WE HAVE REIMAGINED THE IDEA OF WHAT A PENTHOUSE SHOULD BE. THE SIGNATURE PENTHOUSES ARE FEATURED ALMOST IN ALL APARTMENT DEVELOPMENTS AND REPRESENT THE BEST CHOICE FOR A DEMANDING AND SOPHISTICATED CUSTOMER WHO EXPECTS THE BEST OF COMFORT, STYLE AND PRIVACY.

The signature penthouses:

| Sizable roof space | Decking floors | Mosaic tiled swimming pool with jacuzzi

**NOTE:** movable furniture & interior items are extras