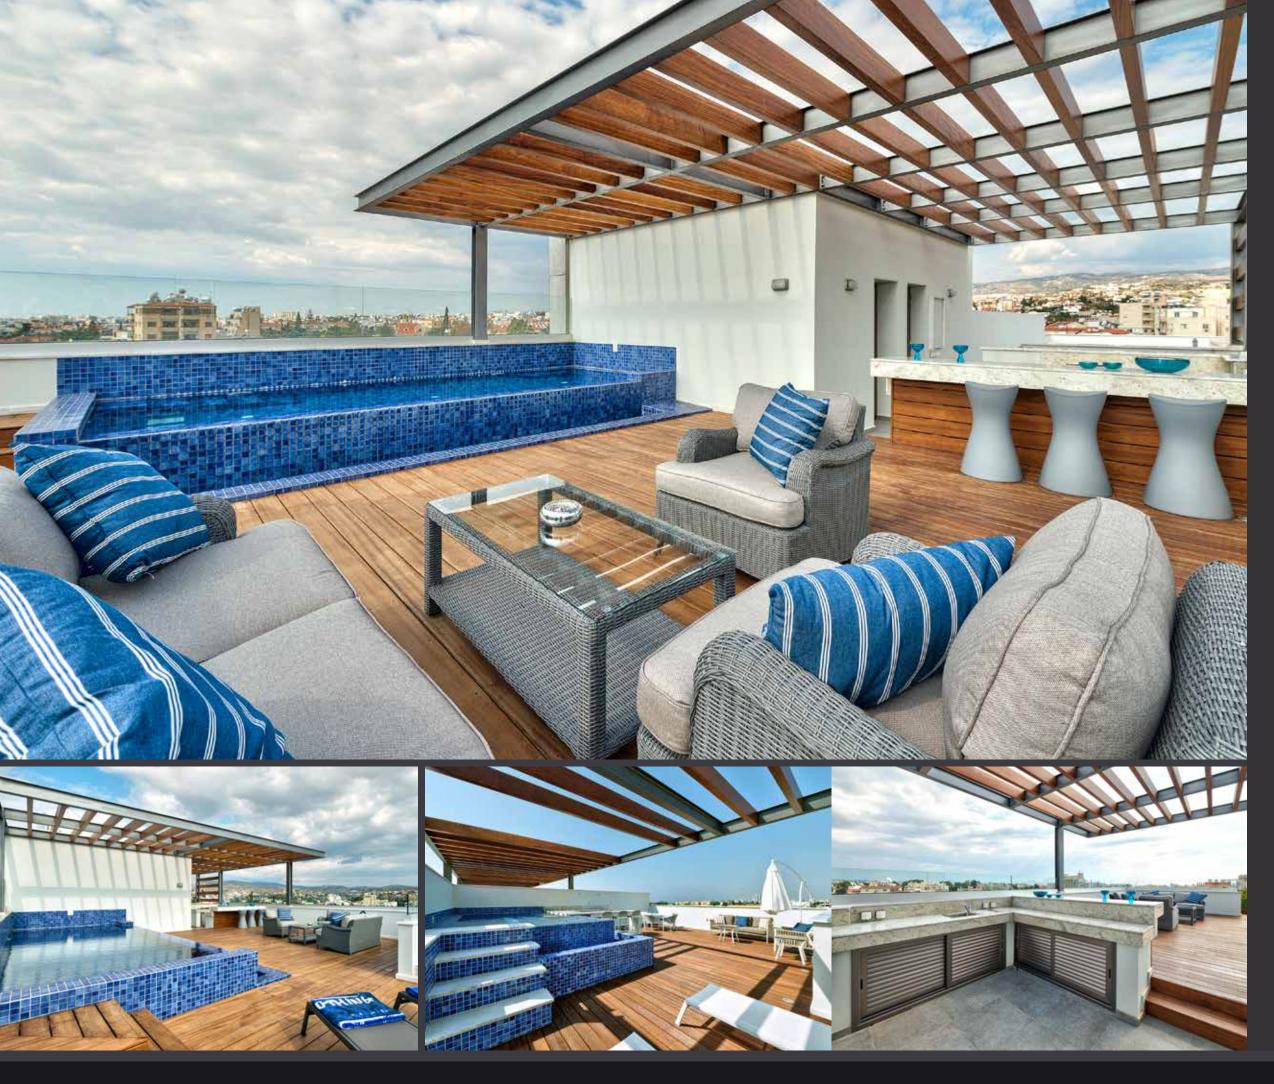

# **ELEGANCE PACKAGE**

EVERY PROPERTY IS DELIVERED WITH THE SIGNATURE TOP STANDARD FINISHES:

- | Fully completed finishings
- | Semisolid parquet floors in each room
- | Marble floor and walls in the toilets and bathrooms
- | High ceilings (3.15 m)
- | Security and fireproof entrance doors
- | Intercom system
- | Provisions for water underfloor heating
- | Provisions for central VRV conditioning
- High standard sanitary ware from
- European brands
  | Thermal aluminium window frames
- with double glazing
  | High standard kitchen cabinets
- High standard wardrobes from European brands
- | Soft closers
- Door stoppers
- | Penthouses enjoy private roof terraces with pools

The signature penthouses:

| Sizable roof space | Decking floors | Mosaic tiled swimming pool with jacuzzi

**NOTE:** movable furniture & interior items are extras