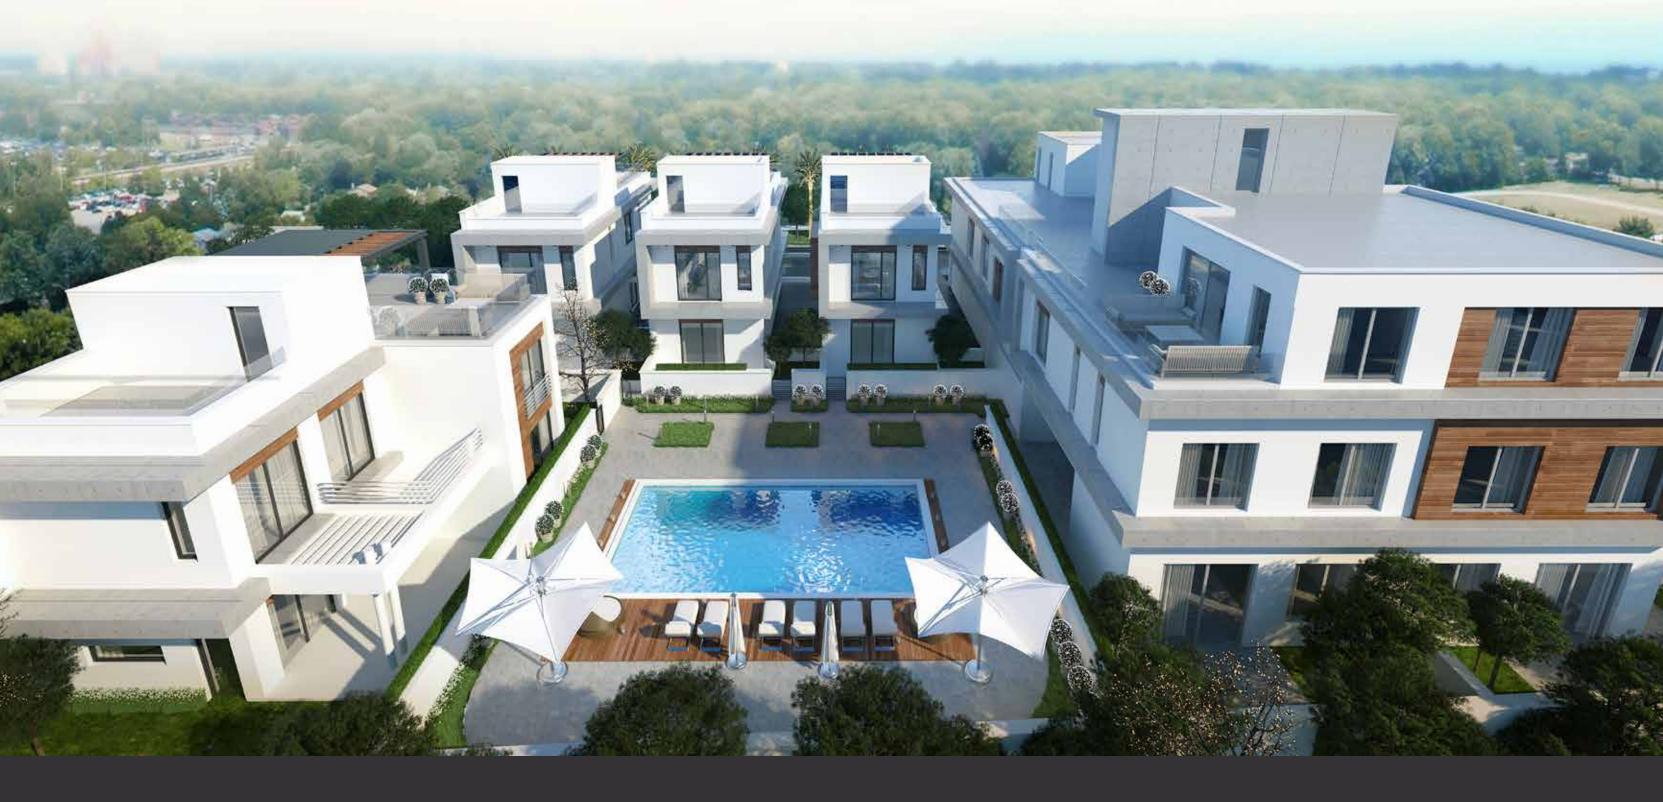

# DESCRIPTION

This amazing development is located in the prestigious residential area of Potamos Germasogeia, Limassol. It is a compound consisting of only 4 ultra modern houses and 6 apartments, penthouses and duplexes with private gardens. The penthouses and houses enjoy private rooftops with jacuzzi. City amenities, such as grocery shops, bakeries, pharmacies, and cafeterias, are located within walking distance. Limassol's best sandy beaches and entertainment facilities are within 5 minutes drive.

4 ULTRA MODERN HOUSES
AND 6 APARTMENTS,
PENTHOUSES AND DUPLEXES
WITH PRIVATE GARDENS