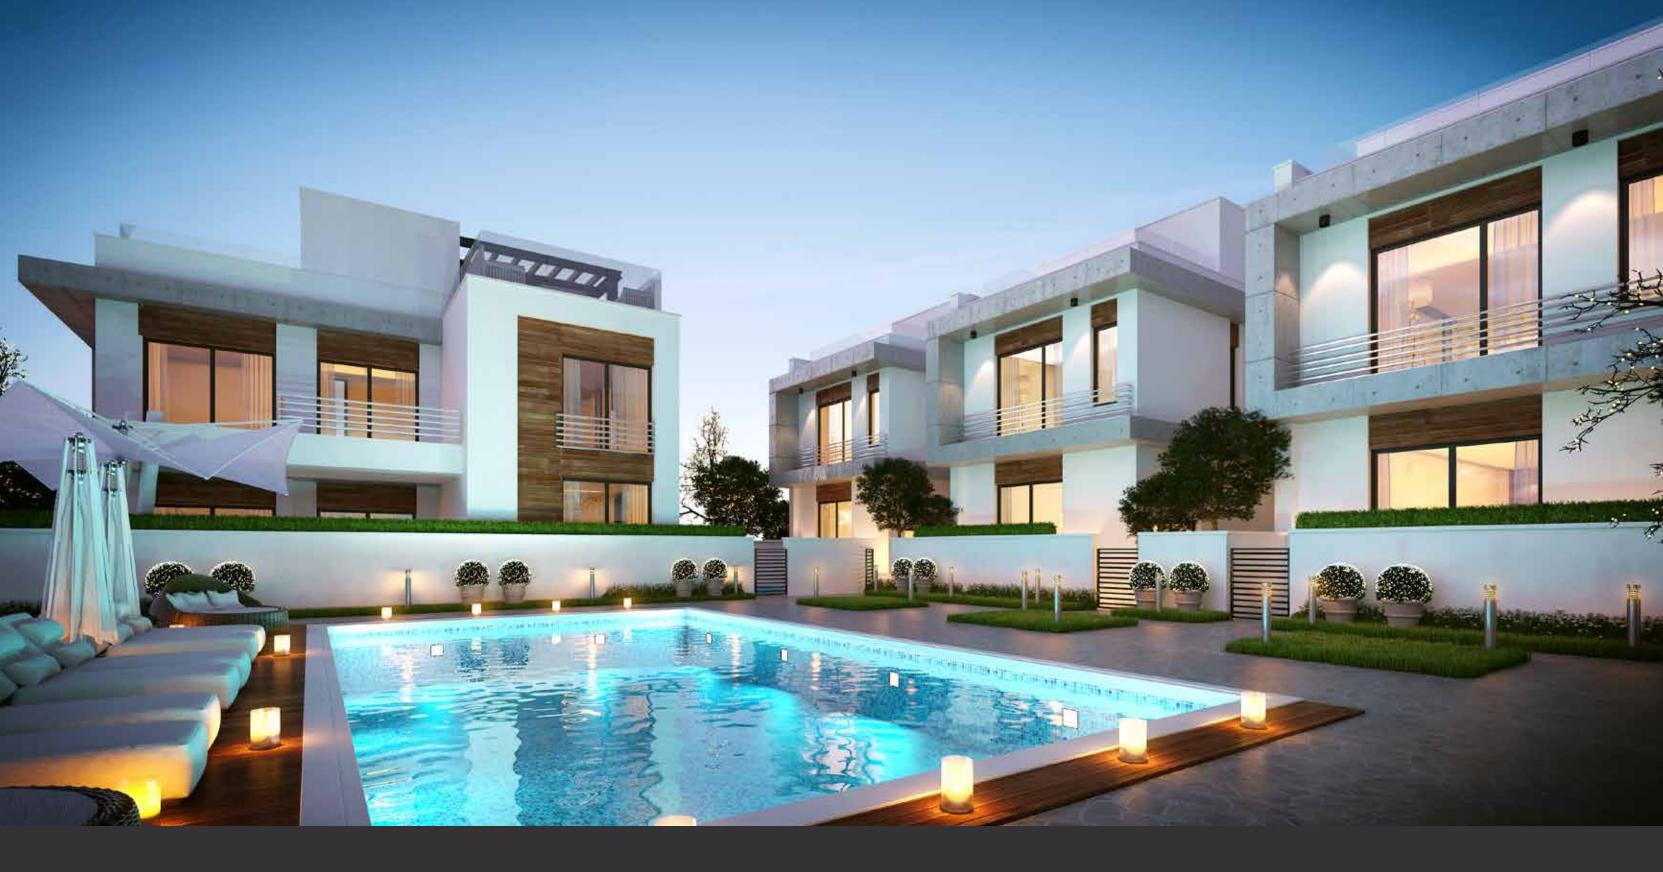

# DESCRIPTION

This amazing development is located in the prestigious residential area of Potamos Germasogeia, Limassol. It is a compound consisting of only 4 ultra modern houses and 6 apartments, penthouses and duplexes with private gardens. The penthouses and houses enjoy private rooftops with jacuzzi. City amenities, such as grocery shops, bakeries, pharmacies, and cafeterias, are located within walking distance. Limassol's best sandy beaches and entertainment facilities are within 5 minutes drive.

4 ULTRA MODERN HOUSES
AND 6 APARTMENTS,
PENTHOUSES AND DUPLEXES
WITH PRIVATE GARDENS

# MAJOR BENEFITS

- <sup>-</sup> 1.3 KM TO ONE OF LIMASSOL'S BEST BEACHES — DASOUDI
- <sup>-</sup> COMMON POOL AND PARKINGS
- GATED COMPOUND PROVIDING HIGHER SECURITY
- <sup>—</sup> HIGH STANDARD FINISHES FROM EUROPEAN BRANDS
- ALL AMENITIES ARE AROUND THE CORNER
- <sup>-</sup> PENTHOUSES AND HOUSES WITH PRIVATE ROOFTOPS WITH JACUZZI