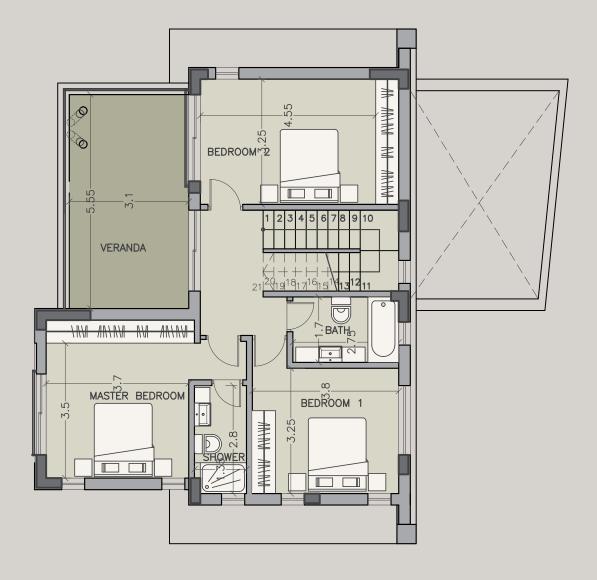

| Property | Floor | Type  | Bedrooms | Indoor<br>Area,<br>sq.m. | Cov.<br>Veranda<br>sq.m. | Total<br>Covered Area<br>sq.m. | Plot,<br>sq.m. | Uncov.<br>veranda,<br>sq.m. | Roof<br>terrace,<br>sq.m. | Private<br>pool |
|----------|-------|-------|----------|--------------------------|--------------------------|--------------------------------|----------------|-----------------------------|---------------------------|-----------------|
|          |       |       |          |                          |                          |                                |                |                             |                           |                 |
| Apt. 101 | 2     | Apt.  | 3        | 151                      | 13                       | 164                            | 0              | 31,6                        | 0                         | N/A             |
| Apt. 102 | 2     | Apt.  | 3        | 151                      | 13                       | 164                            | 0              | 33,6                        | 0                         | N/A             |
| Apt. 201 | 1     | Apt.  | 3        | 114                      | 18,5                     | 132,5                          | 0              | 0                           | 0                         | N/A             |
| Apt. 202 | 1     | Apt.  | 3        | 114                      | 13                       | 127                            | 0              | 0                           | 0                         | N/A             |
| Apt. 301 | 1     | Pent. | 3        | 126                      | 37                       | 163                            | 0              | 0                           | 83                        | YES             |
| Apt. 302 | 1     | Pent. | 3        | 129                      | 58                       | 182                            | 0              | 68                          | 64                        | YES             |
|          |       |       |          |                          |                          |                                |                |                             |                           |                 |
|          |       |       |          |                          |                          |                                |                |                             |                           |                 |
| HOUSE 1  |       | Villa | 3        | 153,5                    | 0                        | 153,5                          | 163,9          | 12                          | 60                        | jacuzzi         |
| HOUSE 2  |       | Villa | 3        | 153,5                    | 0                        | 153,5                          | 163,9          | 13                          | 60                        | jacuzzi         |
| HOUSE 3  |       | Villa | 3        | 153,5                    | 0                        | 153,5                          | 163,9          | 12,5                        | 60                        | jacuzzi         |
| HOUSE 4  |       | Villa | 3        | 162                      | 17                       | 179                            | 350,2          | 20                          | 68                        | jacuzzi         |

GROUND FLOOR IST FLOOR

ROOF GARDEN ROOF

GROUND FLOOR 1st FLOOR

ROOF GARDEN ROOF