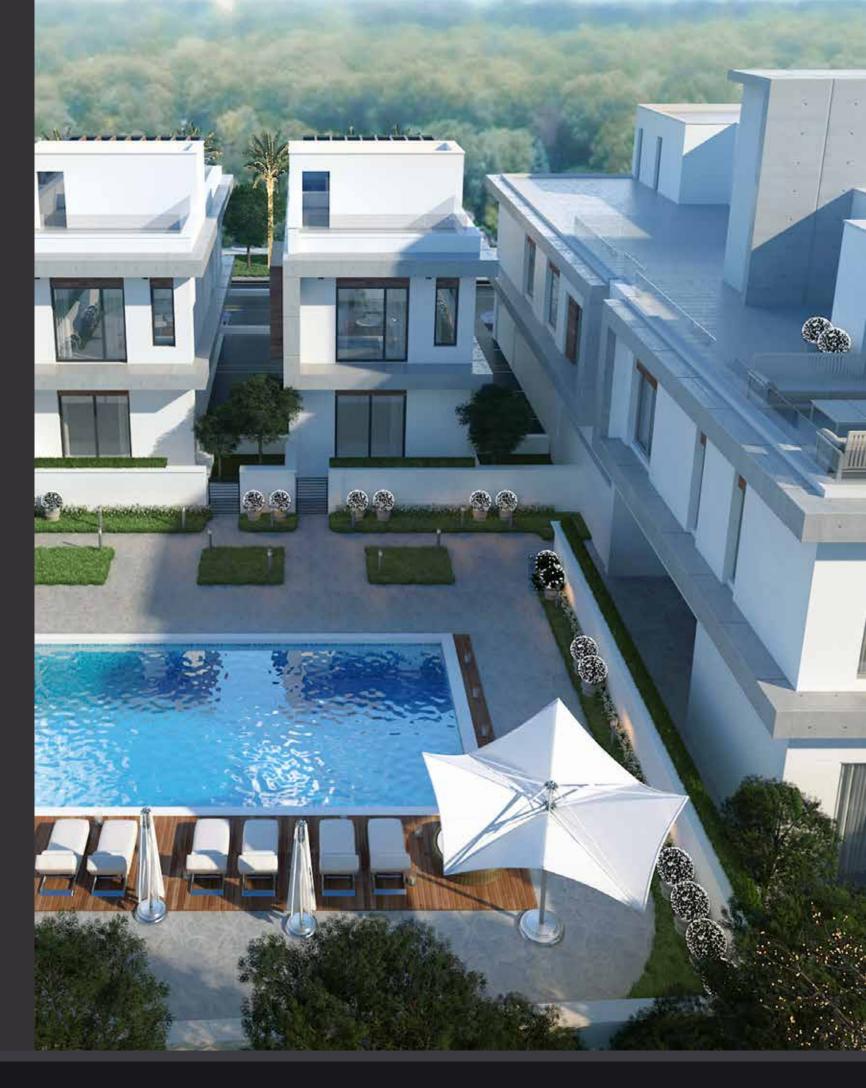

# DESCRIPTION

This amazing development is located in the prestigious residential area of Potamos Germasogeia, Limassol. It is a compound consisting of only 4 ultra modern houses and 6 apartments, penthouses and duplexes with private gardens. The penthouses and houses enjoy private rooftops with jacuzzi. City amenities, such as grocery shops, bakeries, pharmacies, and cafeterias, are located within walking distance. Limassol's best sandy beaches and entertainment facilities are within 5 minutes drive.

4 ULTRA MODERN HOUSES
AND 6 APARTMENTS,
PENTHOUSES AND DUPLEXES
WITH PRIVATE GARDENS

# MAJOR BENEFITS

- <sup>-</sup> 1.3 KM TO ONE OF LIMASSOL'S BEST BEACHES — DASOUDI
- <sup>-</sup> COMMON POOL AND PARKINGS
- GATED COMPOUND PROVIDING HIGHER SECURITY
- <sup>—</sup> HIGH STANDARD FINISHES FROM EUROPEAN BRANDS
- ALL AMENITIES ARE AROUND THE CORNER
- <sup>-</sup> PENTHOUSES AND HOUSES WITH PRIVATE ROOFTOPS WITH JACUZZI