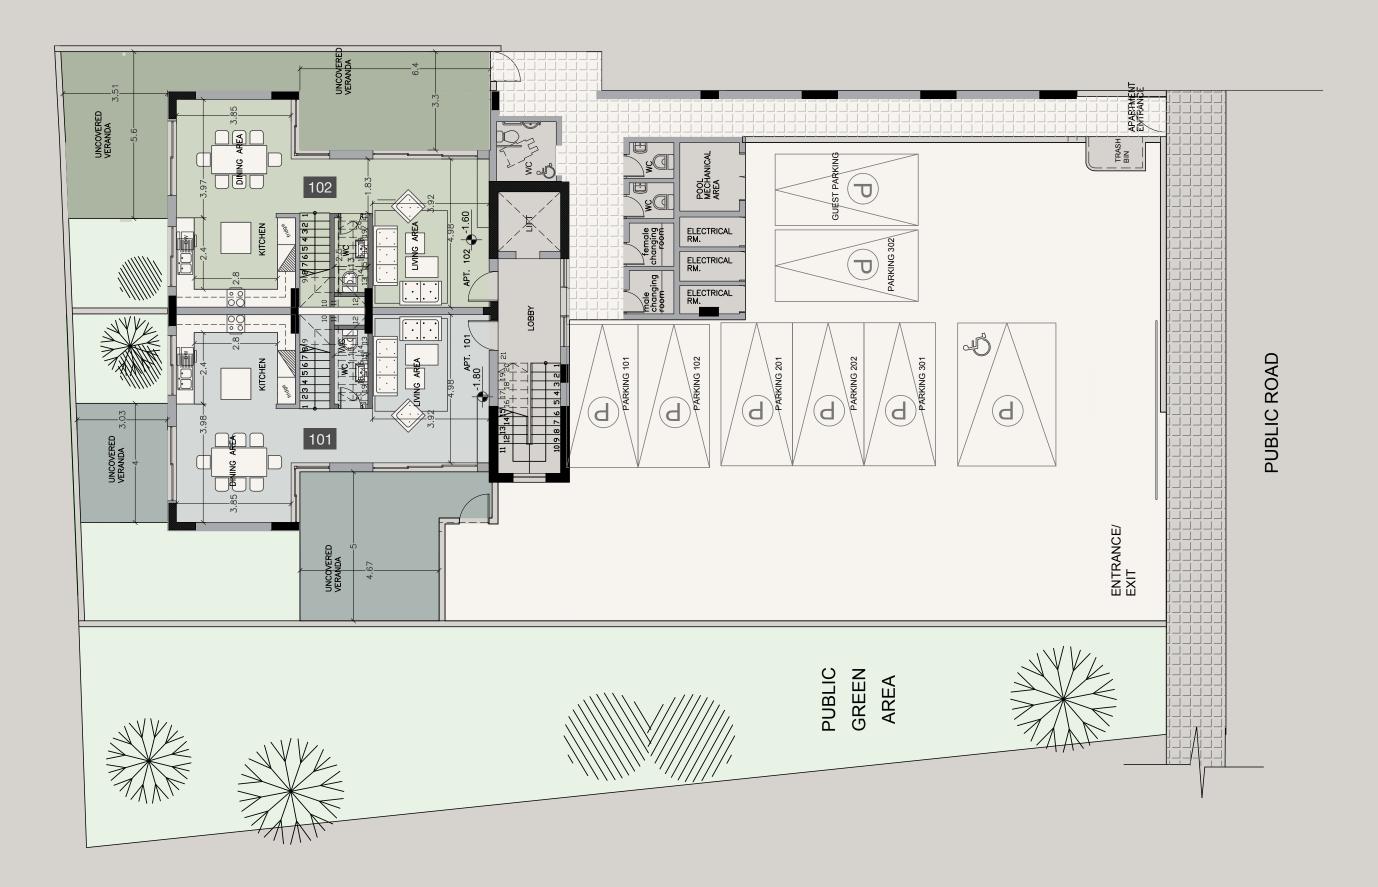

| Property | Floor | Type  | Bedrooms | Indoor<br>Area,<br>sq.m. | Cov.<br>Veranda<br>sq.m. | Total<br>Covered Area<br>sq.m. | Plot,<br>sq.m. | Uncov.<br>veranda,<br>sq.m. | Roof<br>terrace,<br>sq.m. | Private<br>pool |
|----------|-------|-------|----------|--------------------------|--------------------------|--------------------------------|----------------|-----------------------------|---------------------------|-----------------|
|          |       |       |          |                          |                          |                                |                |                             |                           |                 |
| Apt. 101 | 2     | Apt.  | 3        | 151                      | 13                       | 164                            | 0              | 31,6                        | 0                         | N/A             |
| Apt. 102 | 2     | Apt.  | 3        | 151                      | 13                       | 164                            | 0              | 33,6                        | 0                         | N/A             |
| Apt. 201 | 1     | Apt.  | 3        | 114                      | 18,5                     | 132,5                          | 0              | 0                           | 0                         | N/A             |
| Apt. 202 | 1     | Apt.  | 3        | 114                      | 13                       | 127                            | 0              | 0                           | 0                         | N/A             |
| Apt. 301 | 1     | Pent. | 3        | 126                      | 37                       | 163                            | 0              | 0                           | 83                        | YES             |
| Apt. 302 | 1     | Pent. | 3        | 129                      | 58                       | 182                            | 0              | 68                          | 64                        | YES             |
|          |       |       |          |                          |                          |                                |                |                             |                           |                 |
|          |       |       |          |                          |                          |                                |                |                             |                           |                 |
| HOUSE 1  |       | Villa | 3        | 153,5                    | 0                        | 153,5                          | 163,9          | 12                          | 60                        | jacuzzi         |
| HOUSE 2  |       | Villa | 3        | 153,5                    | 0                        | 153,5                          | 163,9          | 13                          | 60                        | jacuzzi         |
| HOUSE 3  |       | Villa | 3        | 153,5                    | 0                        | 153,5                          | 163,9          | 12,5                        | 60                        | jacuzzi         |
| HOUSE 4  |       | Villa | 3        | 162                      | 17                       | 179                            | 350,2          | 20                          | 68                        | jacuzzi         |