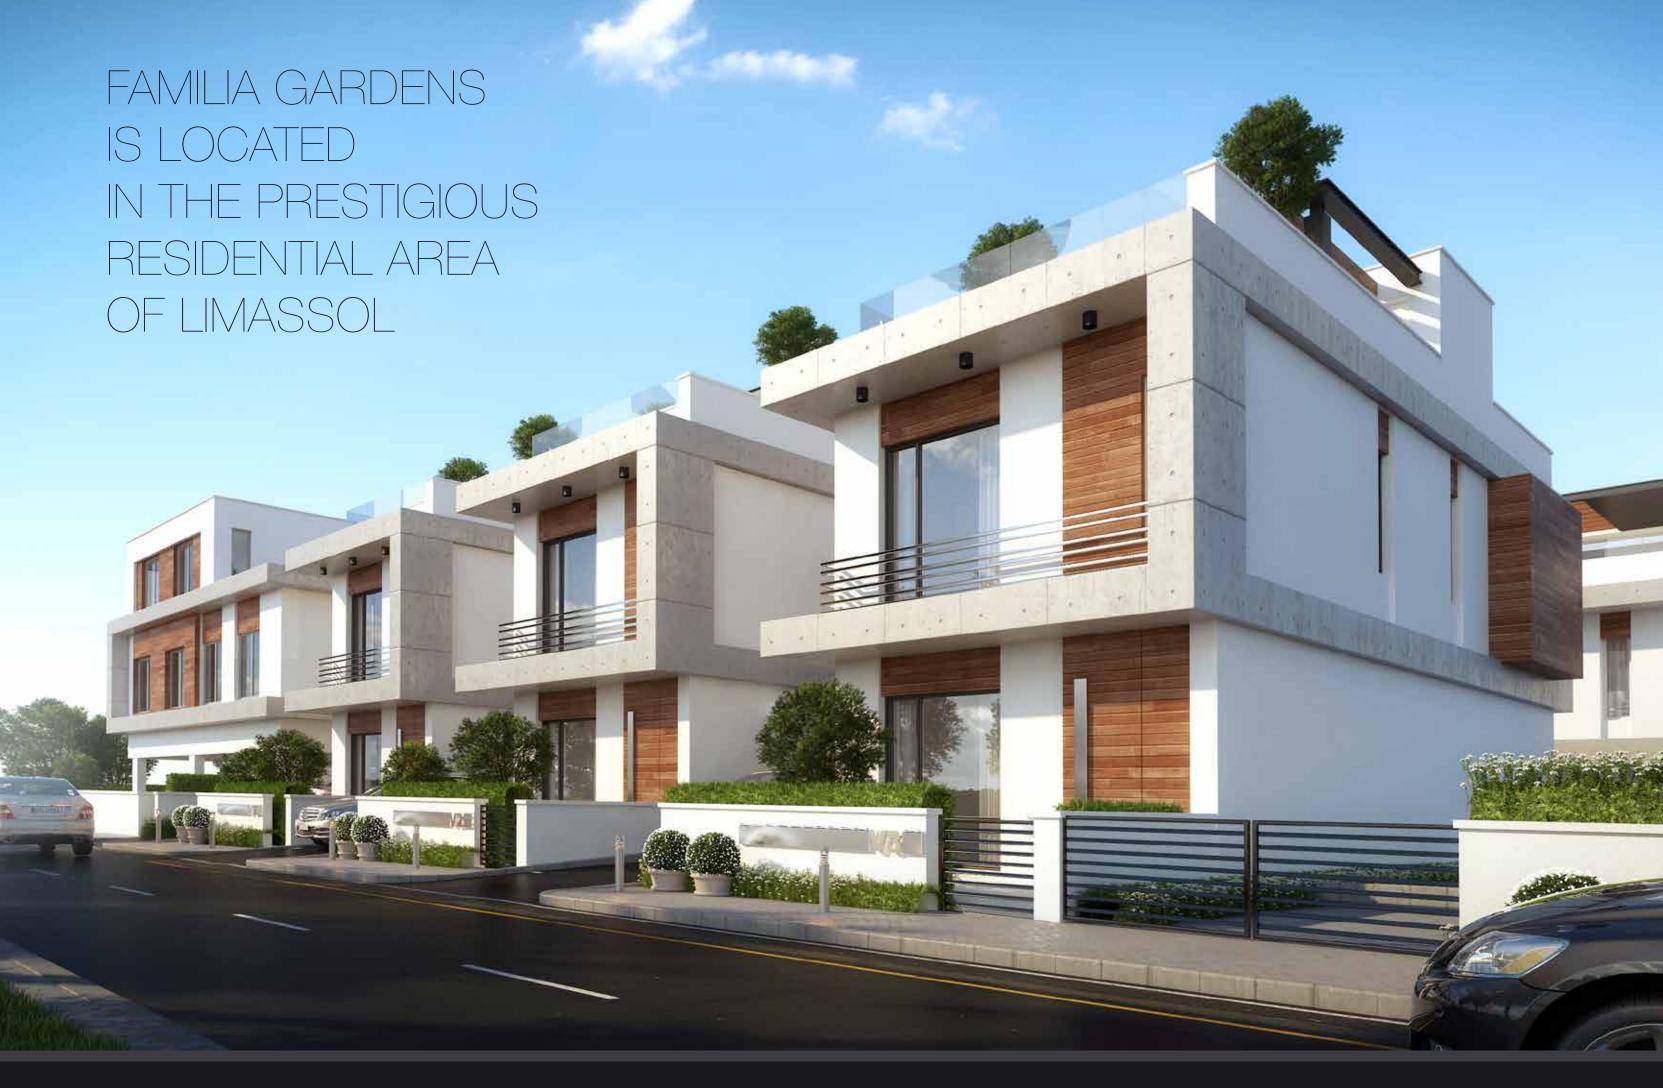

# DESCRIPTION

This amazing development is located in the prestigious residential area of Potamos Germasogeia, Limassol. It is a compound consisting of only 4 ultra modern houses and 6 apartments, penthouses and duplexes with private gardens. The penthouses and houses enjoy private rooftops with jacuzzi. City amenities, such as grocery shops, bakeries, pharmacies, and cafeterias, are located within walking distance. Limassol's best sandy beaches and entertainment facilities are within 5 minutes drive.

4 ULTRA MODERN HOUSES
AND 6 APARTMENTS,
PENTHOUSES AND DUPLEXES
WITH PRIVATE GARDENS

# LOCATION

The project is nestled in a carefully selected, quiet and safe neighbourhood of the prestigious Potamos Germasogeia area of Limassol, just 2 kilometres away from the idyllic sandy beaches of the Dasoudi park area and Limassol's best leisure places as well as banks, pharmacies, and multiple food stores.