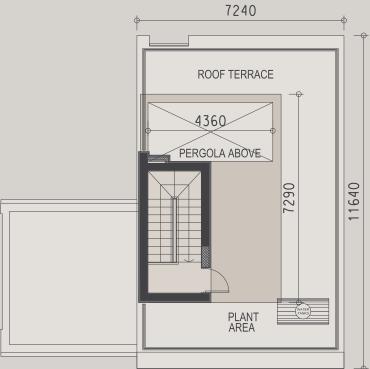

| property | floor | type      | bedrooms | indoor<br>area,<br>sq.m. | cov.<br>veranda<br>sq.m. | roof<br>terrace,<br>sq.m. | uncov.<br>veranda,<br>sq.m. | plot,<br>sq.m. | common<br>pool | private<br>pool | gym &<br>sauna |
|----------|-------|-----------|----------|--------------------------|--------------------------|---------------------------|-----------------------------|----------------|----------------|-----------------|----------------|
| 101      | G+1   | Duplex    | 2        | 109.8                    | 6.5                      | 0.0                       | 29.7                        | 0.0            | yes            |                 | yes            |
| 102      | G+1   | Duplex    | 2        | 112                      | 10.1                     | 0.0                       | 33.7                        | 0.0            | yes            |                 | yes            |
| 103      | G+1   | Duplex    | 3        | 133.4                    | 46.9                     | 0.0                       | 90.6                        | 0.0            | yes            |                 | yes            |
| 104      | G+1   | Duplex    | 3        | 133.4                    | 47.9                     | 0.0                       | 95.3                        | 0.0            | yes            |                 | yes            |
| 105      | G+1   | Duplex    | 2        | 112                      | 10.2                     | 0.0                       | 36.5                        | 0.0            | yes            |                 | yes            |
| 106      | G+1   | Duplex    | 2        | 112                      | 10.2                     | 0.0                       | 36.5                        | 0.0            | yes            |                 | yes            |
| 107      | G+1   | Duplex    | 2        | 112                      | 10.2                     | 0.0                       | 36.5                        | 0.0            | yes            |                 | yes            |
| 108      | G+1   | Duplex    | 3        | 134.7                    | 14.7                     | 0.0                       | 51.4                        | 0.0            | yes            |                 | yes            |
| 201      | 2     | Apartment | 1        | 56.7                     | 14.9                     | 0.0                       | 0                           | 0.0            | yes            |                 | yes            |
| 202      | 2     | Apartment | 1        | 55.5                     | 9.5                      | 0.0                       | 0                           | 0.0            | yes            |                 | yes            |
| 203      | 2     | Apartment | 1        | 47                       | 5.3                      | 0.0                       | 0                           | 0.0            | yes            |                 | yes            |
| 204      | 2     | Apartment | 1        | 55                       | 12.6                     | 0.0                       | 0                           | 0.0            | yes            |                 | yes            |
| 205      | 2     | Apartment | 2        | 82                       | 11.1                     | 0.0                       | 0                           | 0.0            | yes            |                 | yes            |
| 206      | 2     | Apartment | 2        | 80                       | 15.1                     | 0.0                       | 0                           | 0.0            | yes            |                 | yes            |
| 207      | 2     | Apartment | 2        | 80.3                     | 15.3                     | 0.0                       | 0                           | 0.0            | yes            |                 | yes            |
| 208      | 2     | Apartment | 1        | 55                       | 9.1                      | 0.0                       | 0                           | 0.0            | yes            |                 | yes            |
| 209      | 2     | Apartment | 2        | 80.1                     | 8.6                      | 0.0                       | 0                           | 0.0            | yes            |                 | yes            |
| 301      | 3     | Apartment | 3        | 115.6                    | 11.8                     | 0.0                       | 11.35                       | 0.0            | yes            |                 | yes            |
| 302      | 3     | Apartment | 1        | 60.1                     | 12.8                     | 0.0                       | 0                           | 0.0            | yes            |                 | yes            |
| 303      | 3     | Apartment | 3        | 109.4                    | 13.2                     | 0.0                       | 0                           | 0.0            | yes            |                 | yes            |
| 304      | 3     | Apartment | 3        | 124.9                    | 25.1                     | 0.0                       | 0                           | 0.0            | yes            |                 | yes            |
| 305      | 3     | Apartment | 3        | 105.4                    | 16.6                     | 0.0                       | 0                           | 0.0            | yes            |                 | yes            |
| 306      | 3     | Apartment | 2        | 80.1                     | 13.9                     | 0.0                       | 0                           | 0.0            | yes            |                 | yes            |
| 401      | 4     | Penthouse | 3        | 127.5                    | 34.7                     | 0.0                       | 109.5                       | 0.0            | yes            |                 | yes            |
| 402      | 4     | Penthouse | 3        | 127.2                    | 33.0                     | 0.0                       | 97.0                        | 0.0            | yes            |                 | yes            |
| H01      |       | House     | 3        | 148                      | 20                       | 41.5                      | 22                          | 211.5          |                |                 | yes            |
| H02      |       | House     | 3        | 148                      | 20                       | 41.5                      | 22                          | 212.0          |                | optional        | yes            |
| H03      |       | House     | 3        | 148                      | 20                       | 41.5                      | 30.4                        | 220.5          |                |                 | yes            |
| H04      |       | House     | 3        | 148                      | 20                       | 41.5                      | 30.4                        | 220.5          |                | optional        | yes            |
| H05      |       | House     | 3        | 143                      | 27.6                     | 41.5                      | 13.82                       | 201.6          |                |                 | yes            |
| H06      |       | House     | 3        | 143                      | 9.1                      | 50.1                      | 24.65                       | 242.3          |                | optional        | yes            |
| H07      |       | House     | 3        | 143                      | 9.5                      | 50.1                      | 0                           | 223.2          |                |                 | yes            |
| H08      |       | House     | 3        | 143                      | 12                       | 50.1                      | 0                           | 204.5          |                | optional        | yes            |
| H09      |       | House     | 3        | 143                      | 12                       | 50.1                      | 0                           | 194.5          |                |                 | yes            |
| H10      |       | House     | 3        | 143                      | 12                       | 50.1                      | 0                           | 202.3          |                |                 | yes            |
| H11      |       | House     | 3        | 143                      | 25                       | 51.0                      | 0                           | 210.0          |                |                 | yes            |
| H12      |       | House     | 3        | 143                      | 25                       | 51.0                      | 0                           | 210.0          |                | optional        | yes            |