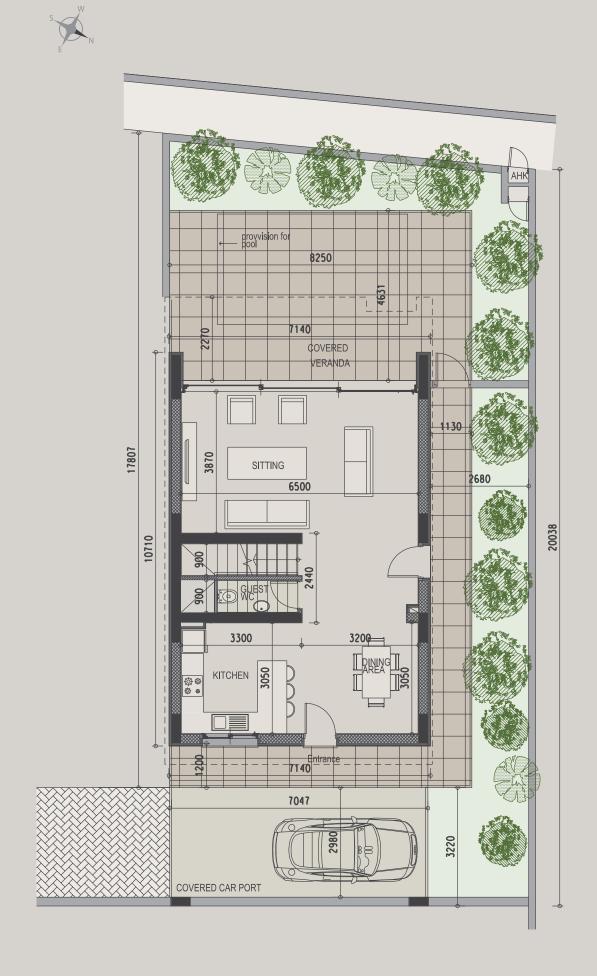

| property | floor | type      | bedrooms | indoor<br>area,<br>sq.m. | cov.<br>veranda<br>sq.m. | roof<br>terrace,<br>sq.m. | uncov.<br>veranda,<br>sq.m. | plot,<br>sq.m. | common<br>pool | private<br>pool | gym &<br>sauna |
|----------|-------|-----------|----------|--------------------------|--------------------------|---------------------------|-----------------------------|----------------|----------------|-----------------|----------------|
| 101      | G+1   | Duplex    | 2        | 109.8                    | 6.5                      | 0.0                       | 29.7                        | 0.0            | yes            |                 | yes            |
| 102      | G+1   | Duplex    | 2        | 112                      | 10.1                     | 0.0                       | 33.7                        | 0.0            | yes            |                 | yes            |
| 103      | G+1   | Duplex    | 3        | 133.4                    | 46.9                     | 0.0                       | 90.6                        | 0.0            | yes            |                 | yes            |
| 104      | G+1   | Duplex    | 3        | 133.4                    | 47.9                     | 0.0                       | 95.3                        | 0.0            | yes            |                 | yes            |
| 105      | G+1   | Duplex    | 2        | 112                      | 10.2                     | 0.0                       | 36.5                        | 0.0            | yes            |                 | yes            |
| 106      | G+1   | Duplex    | 2        | 112                      | 10.2                     | 0.0                       | 36.5                        | 0.0            | yes            |                 | yes            |
| 107      | G+1   | Duplex    | 2        | 112                      | 10.2                     | 0.0                       | 36.5                        | 0.0            | yes            |                 | yes            |
| 108      | G+1   | Duplex    | 3        | 134.7                    | 14.7                     | 0.0                       | 51.4                        | 0.0            | yes            |                 | yes            |
| 201      | 2     | Apartment | 1        | 56.7                     | 14.9                     | 0.0                       | 0                           | 0.0            | yes            |                 | yes            |
| 202      | 2     | Apartment | 1        | 55.5                     | 9.5                      | 0.0                       | 0                           | 0.0            | yes            |                 | yes            |
| 203      | 2     | Apartment | 1        | 47                       | 5.3                      | 0.0                       | 0                           | 0.0            | yes            |                 | yes            |
| 204      | 2     | Apartment | 1        | 55                       | 12.6                     | 0.0                       | 0                           | 0.0            | yes            |                 | yes            |
| 205      | 2     | Apartment | 2        | 82                       | 11.1                     | 0.0                       | 0                           | 0.0            | yes            |                 | yes            |
| 206      | 2     | Apartment | 2        | 80                       | 15.1                     | 0.0                       | 0                           | 0.0            | yes            |                 | yes            |
| 207      | 2     | Apartment | 2        | 80.3                     | 15.3                     | 0.0                       | 0                           | 0.0            | yes            |                 | yes            |
| 208      | 2     | Apartment | 1        | 55                       | 9.1                      | 0.0                       | 0                           | 0.0            | yes            |                 | yes            |
| 209      | 2     | Apartment | 2        | 80.1                     | 8.6                      | 0.0                       | 0                           | 0.0            | yes            |                 | yes            |
| 301      | 3     | Apartment | 3        | 115.6                    | 11.8                     | 0.0                       | 11.35                       | 0.0            | yes            |                 | yes            |
| 302      | 3     | Apartment | 1        | 60.1                     | 12.8                     | 0.0                       | 0                           | 0.0            | yes            |                 | yes            |
| 303      | 3     | Apartment | 3        | 109.4                    | 13.2                     | 0.0                       | 0                           | 0.0            | yes            |                 | yes            |
| 304      | 3     | Apartment | 3        | 124.9                    | 25.1                     | 0.0                       | 0                           | 0.0            | yes            |                 | yes            |
| 305      | 3     | Apartment | 3        | 105.4                    | 16.6                     | 0.0                       | 0                           | 0.0            | yes            |                 | yes            |
| 306      | 3     | Apartment | 2        | 80.1                     | 13.9                     | 0.0                       | 0                           | 0.0            | yes            |                 | yes            |
| 401      | 4     | Penthouse | 3        | 127.5                    | 34.7                     | 0.0                       | 109.5                       | 0.0            | yes            |                 | yes            |
| 402      | 4     | Penthouse | 3        | 127.2                    | 33.0                     | 0.0                       | 97.0                        | 0.0            | yes            |                 | yes            |
| H01      |       | House     | 3        | 148                      | 20                       | 41.5                      | 22                          | 211.5          |                |                 | yes            |
| H02      |       | House     | 3        | 148                      | 20                       | 41.5                      | 22                          | 212.0          |                | optional        | yes            |
| H03      |       | House     | 3        | 148                      | 20                       | 41.5                      | 30.4                        | 220.5          |                |                 | yes            |
| H04      |       | House     | 3        | 148                      | 20                       | 41.5                      | 30.4                        | 220.5          |                | optional        | yes            |
| H05      |       | House     | 3        | 143                      | 27.6                     | 41.5                      | 13.82                       | 201.6          |                |                 | yes            |
| H06      |       | House     | 3        | 143                      | 9.1                      | 50.1                      | 24.65                       | 242.3          |                | optional        | yes            |
| H07      |       | House     | 3        | 143                      | 9.5                      | 50.1                      | 0                           | 223.2          |                |                 | yes            |
| H08      |       | House     | 3        | 143                      | 12                       | 50.1                      | 0                           | 204.5          |                | optional        | yes            |
| H09      |       | House     | 3        | 143                      | 12                       | 50.1                      | 0                           | 194.5          |                |                 | yes            |
| H10      |       | House     | 3        | 143                      | 12                       | 50.1                      | 0                           | 202.3          |                |                 | yes            |
| H11      |       | House     | 3        | 143                      | 25                       | 51.0                      | 0                           | 210.0          |                |                 | yes            |
| H12      |       | House     | 3        | 143                      | 25                       | 51.0                      | 0                           | 210.0          |                | optional        | yes            |

H04

H05

H09

FIRST FLOOR

FIRST FLOOR

FIRST FLOOR

ROOF TERRACE

FIRST FLOOR