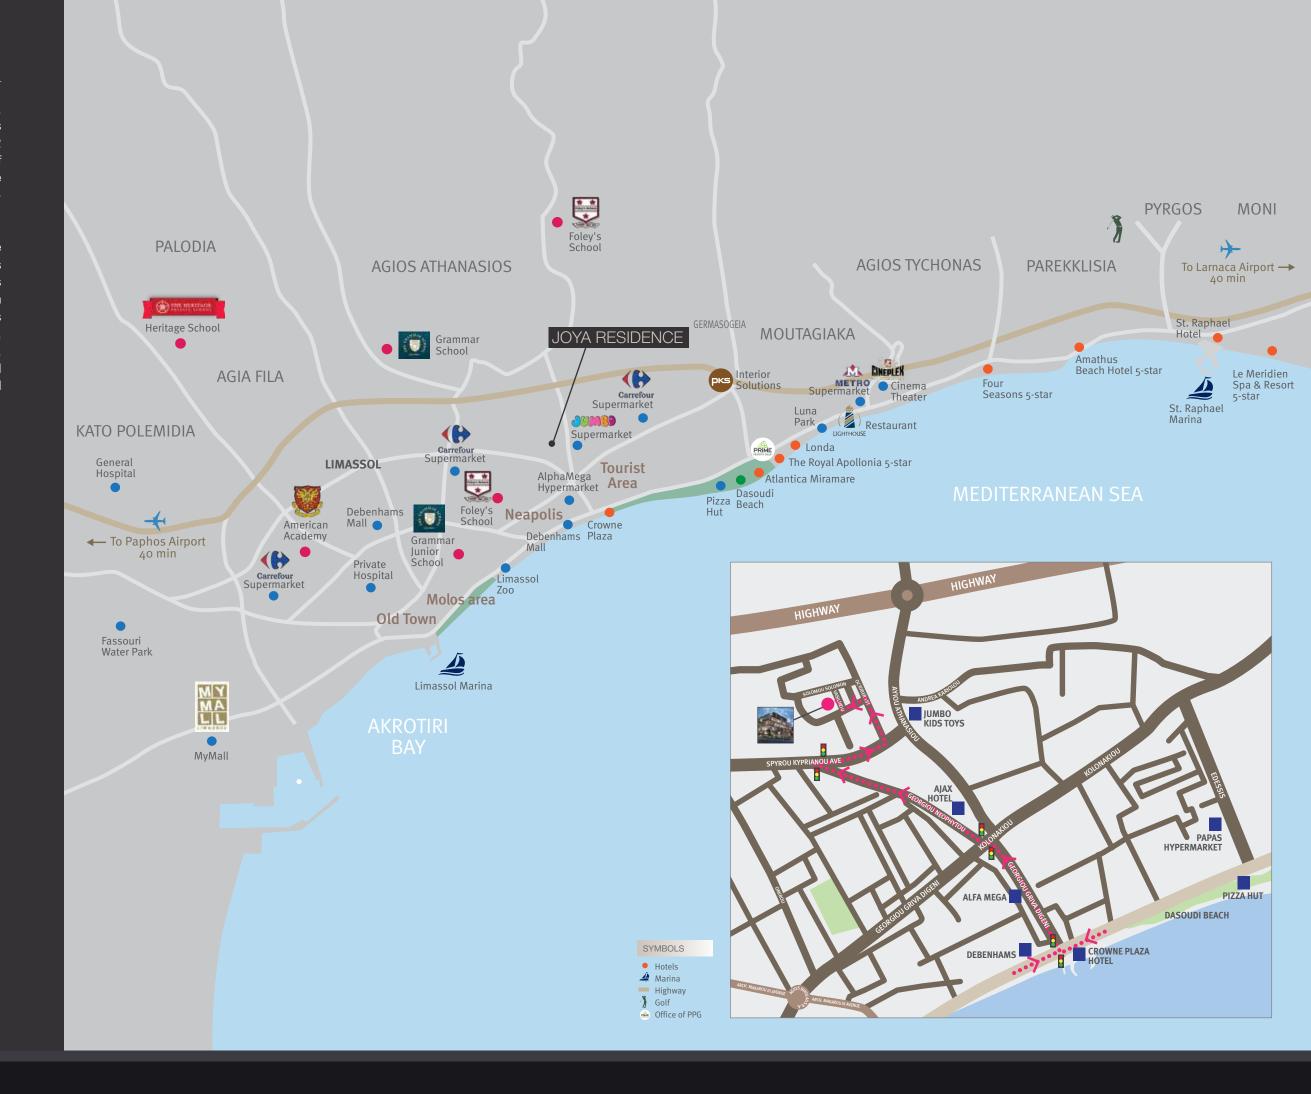

#### LOCATION

The project is nestled in a carefully selected, quiet and safe neighbourhood of the prestigious Potamos Germasogeia area of Limassol, just 2 kilometres away from the idyllic sandy beaches of the Dasoudi park area and Limassol's best leisure places as well as banks, pharmacies, and multiple food stores.

Located in Germasogeia — the heart of the Limassol tourist area, Dasoudi Beach is town's most popular coastal strip, which provides everything for the perfect day out. It has golden sands, clean and calm seawaters and eucalyptus park. Facilities on the beach include toilets, showers, changing rooms, sun beds, umbrellas, water sports and diving center, beach volleyball court, children's playground, bicycle station and even an Olympic size swimming pool.