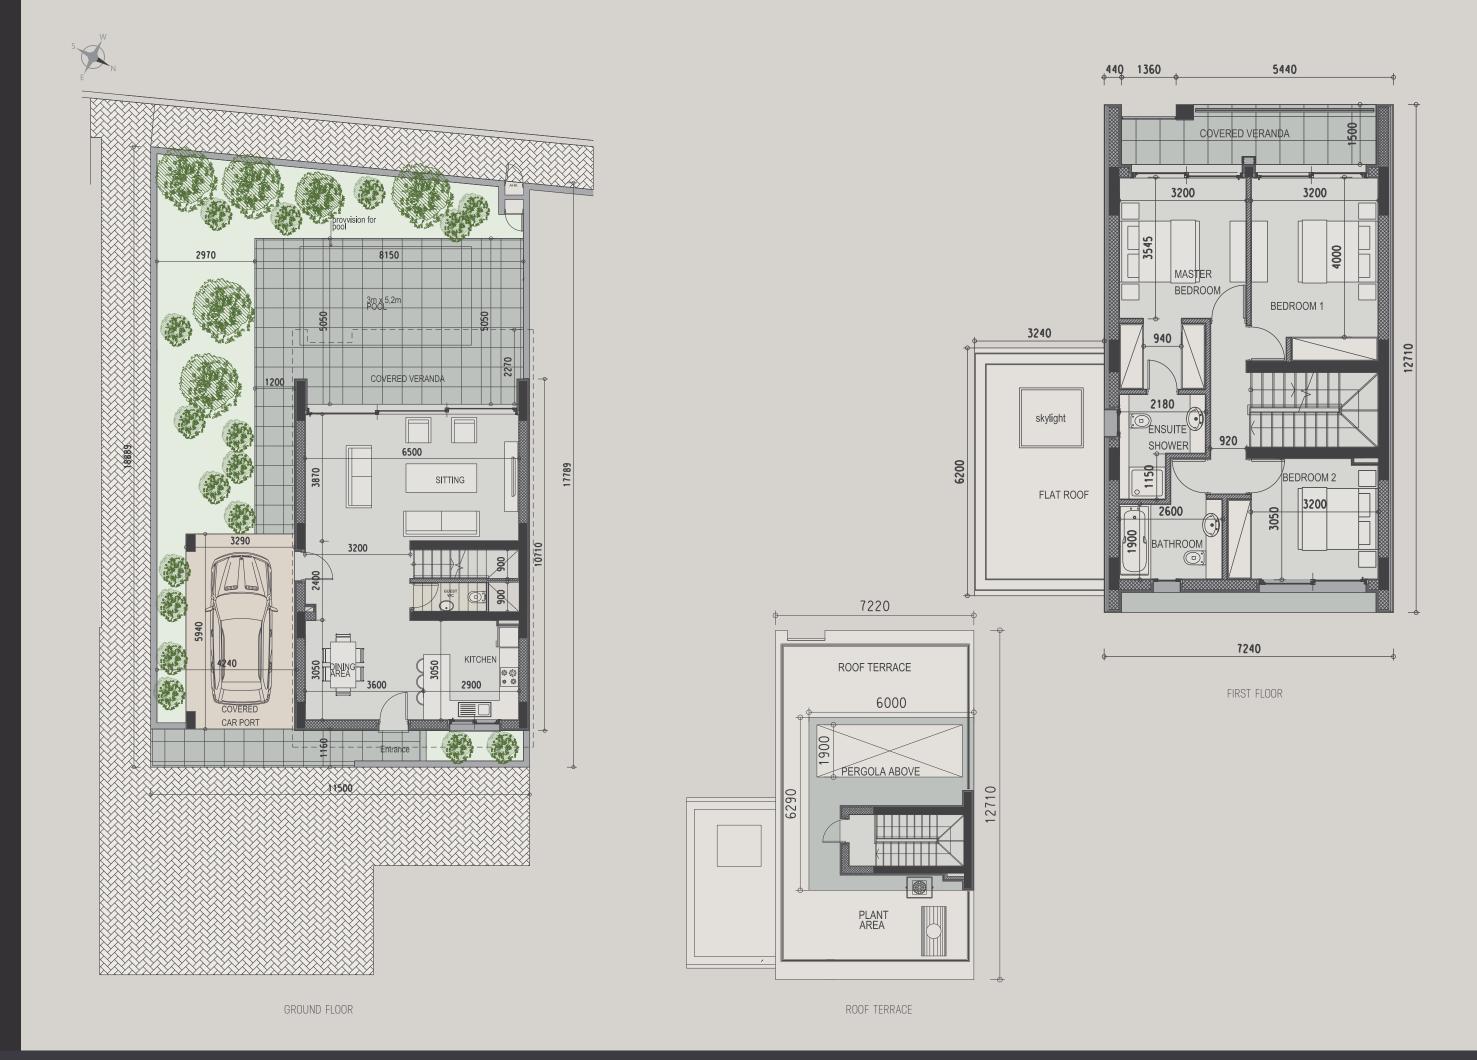

The development comprises of only 25 apartments, garden duplexes, penthouses with one, two, three bedrooms; 12 villas with three and four bedrooms. The cleverly designed master plan provides convenient access to the common pool, gym, landscaped gardens, and underground parking. The penthouses enjoy spacious private rooftops.

| property | floor | type      | bedrooms | indoor<br>area,<br>sq.m. | cov.<br>veranda<br>sq.m. | roof<br>terrace,<br>sq.m. | uncov.<br>veranda,<br>sq.m. | plot,<br>sq.m. | common<br>pool | private<br>pool | gym &<br>sauna |
|----------|-------|-----------|----------|--------------------------|--------------------------|---------------------------|-----------------------------|----------------|----------------|-----------------|----------------|
| 101      | G+1   | Duplex    | 2        | 109.8                    | 6.5                      | 0.0                       | 29.7                        | 0.0            | yes            |                 | yes            |
| 102      | G+1   | Duplex    | 2        | 112                      | 10.1                     | 0.0                       | 33.7                        | 0.0            | yes            |                 | yes            |
| 103      | G+1   | Duplex    | 3        | 133.4                    | 46.9                     | 0.0                       | 90.6                        | 0.0            | yes            |                 | yes            |
| 104      | G+1   | Duplex    | 3        | 133.4                    | 47.9                     | 0.0                       | 95.3                        | 0.0            | yes            |                 | yes            |
| 105      | G+1   | Duplex    | 2        | 112                      | 10.2                     | 0.0                       | 36.5                        | 0.0            | yes            |                 | yes            |
| 106      | G+1   | Duplex    | 2        | 112                      | 10.2                     | 0.0                       | 36.5                        | 0.0            | yes            |                 | yes            |
| 107      | G+1   | Duplex    | 2        | 112                      | 10.2                     | 0.0                       | 36.5                        | 0.0            | yes            |                 | yes            |
| 108      | G+1   | Duplex    | 3        | 134.7                    | 14.7                     | 0.0                       | 51.4                        | 0.0            | yes            |                 | yes            |
| 201      | 2     | Apartment | 1        | 56.7                     | 14.9                     | 0.0                       | 0                           | 0.0            | yes            |                 | yes            |
| 202      | 2     | Apartment | 1        | 55.5                     | 9.5                      | 0.0                       | 0                           | 0.0            | yes            |                 | yes            |
| 203      | 2     | Apartment | 1        | 47                       | 5.3                      | 0.0                       | 0                           | 0.0            | yes            |                 | yes            |
| 204      | 2     | Apartment | 1        | 55                       | 12.6                     | 0.0                       | 0                           | 0.0            | yes            |                 | yes            |
| 205      | 2     | Apartment | 2        | 82                       | 11.1                     | 0.0                       | 0                           | 0.0            | yes            |                 | yes            |
| 206      | 2     | Apartment | 2        | 80                       | 15.1                     | 0.0                       | 0                           | 0.0            | yes            |                 | yes            |
| 207      | 2     | Apartment | 2        | 80.3                     | 15.3                     | 0.0                       | 0                           | 0.0            | yes            |                 | yes            |
| 208      | 2     | Apartment | 1        | 55                       | 9.1                      | 0.0                       | 0                           | 0.0            | yes            |                 | yes            |
| 209      | 2     | Apartment | 2        | 80.1                     | 8.6                      | 0.0                       | 0                           | 0.0            | yes            |                 | yes            |
| 301      | 3     | Apartment | 3        | 115.6                    | 11.8                     | 0.0                       | 11.35                       | 0.0            | yes            |                 | yes            |
| 302      | 3     | Apartment | 1        | 60.1                     | 12.8                     | 0.0                       | 0                           | 0.0            | yes            |                 | yes            |
| 303      | 3     | Apartment | 3        | 109.4                    | 13.2                     | 0.0                       | 0                           | 0.0            | yes            |                 | yes            |
| 304      | 3     | Apartment | 3        | 124.9                    | 25.1                     | 0.0                       | 0                           | 0.0            | yes            |                 | yes            |
| 305      | 3     | Apartment | 3        | 105.4                    | 16.6                     | 0.0                       | 0                           | 0.0            | yes            |                 | yes            |
| 306      | 3     | Apartment | 2        | 80.1                     | 13.9                     | 0.0                       | 0                           | 0.0            | yes            |                 | yes            |
| 401      | 4     | Penthouse | 3        | 127.5                    | 34.7                     | 0.0                       | 109.5                       | 0.0            | yes            |                 | yes            |
| 402      | 4     | Penthouse | 3        | 127.2                    | 33.0                     | 0.0                       | 97.0                        | 0.0            | yes            |                 | yes            |
| H01      |       | House     | 3        | 148                      | 20                       | 41.5                      | 22                          | 211.5          |                |                 | yes            |
| H02      |       | House     | 3        | 148                      | 20                       | 41.5                      | 22                          | 212.0          |                | optional        | yes            |
| H03      |       | House     | 3        | 148                      | 20                       | 41.5                      | 30.4                        | 220.5          |                |                 | yes            |
| H04      |       | House     | 3        | 148                      | 20                       | 41.5                      | 30.4                        | 220.5          |                | optional        | yes            |
| H05      |       | House     | 3        | 143                      | 27.6                     | 41.5                      | 13.82                       | 201.6          |                |                 | yes            |
| H06      |       | House     | 3        | 143                      | 9.1                      | 50.1                      | 24.65                       | 242.3          |                | optional        | yes            |
| H07      |       | House     | 3        | 143                      | 9.5                      | 50.1                      | 0                           | 223.2          |                |                 | yes            |
| H08      |       | House     | 3        | 143                      | 12                       | 50.1                      | 0                           | 204.5          |                | optional        | yes            |
| H09      |       | House     | 3        | 143                      | 12                       | 50.1                      | 0                           | 194.5          |                |                 | yes            |
| H10      |       | House     | 3        | 143                      | 12                       | 50.1                      | 0                           | 202.3          |                |                 | yes            |
| H11      |       | House     | 3        | 143                      | 25                       | 51.0                      | 0                           | 210.0          |                |                 | yes            |
| H12      |       | House     | 3        | 143                      | 25                       | 51.0                      | 0                           | 210.0          |                | optional        | yes            |