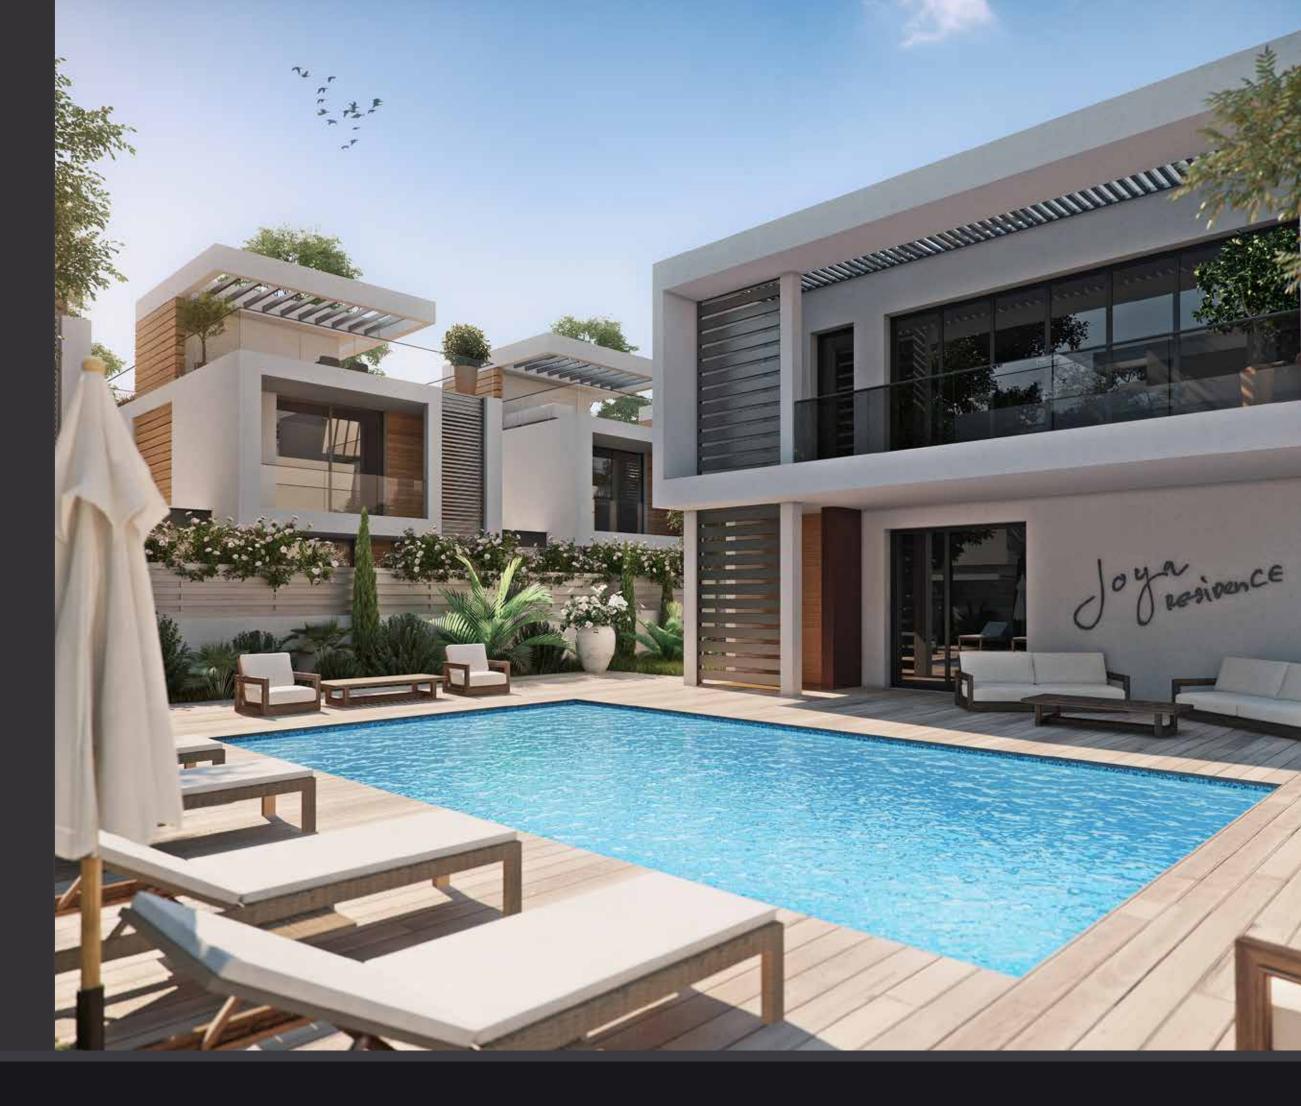

The development comprises of only 25 apartments, garden duplexes, penthouses with one, two, three bedrooms; 12 villas with three and four bedrooms. The cleverly designed master plan provides convenient access to the common pool, gym, landscaped gardens, and underground parking. The penthouses enjoy spacious private rooftops.

The signature penthouses:

| Sizable roof space | Decking floors | Mosaic tiled swimming pool with jacuzzi

**NOTE:** movable furniture & interior items are extras