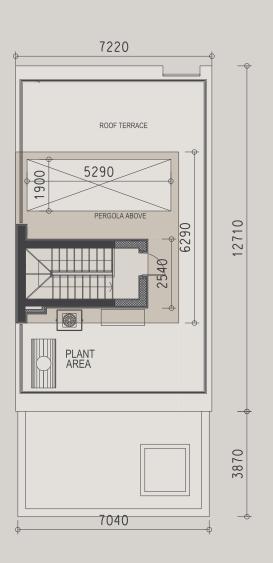

| property | floor | type      | bedrooms | indoor<br>area,<br>sq.m. | cov.<br>veranda<br>sq.m. | roof<br>terrace,<br>sq.m. | uncov.<br>veranda,<br>sq.m. | plot,<br>sq.m. | common<br>pool | private<br>pool | gym &<br>sauna |
|----------|-------|-----------|----------|--------------------------|--------------------------|---------------------------|-----------------------------|----------------|----------------|-----------------|----------------|
| 101      | G+1   | Duplex    | 2        | 109.8                    | 6.5                      | 0.0                       | 29.7                        | 0.0            | yes            |                 | yes            |
| 102      | G+1   | Duplex    | 2        | 112                      | 10.1                     | 0.0                       | 33.7                        | 0.0            | yes            |                 | yes            |
| 103      | G+1   | Duplex    | 3        | 133.4                    | 46.9                     | 0.0                       | 90.6                        | 0.0            | yes            |                 | yes            |
| 104      | G+1   | Duplex    | 3        | 133.4                    | 47.9                     | 0.0                       | 95.3                        | 0.0            | yes            |                 | yes            |
| 105      | G+1   | Duplex    | 2        | 112                      | 10.2                     | 0.0                       | 36.5                        | 0.0            | yes            |                 | yes            |
| 106      | G+1   | Duplex    | 2        | 112                      | 10.2                     | 0.0                       | 36.5                        | 0.0            | yes            |                 | yes            |
| 107      | G+1   | Duplex    | 2        | 112                      | 10.2                     | 0.0                       | 36.5                        | 0.0            | yes            |                 | yes            |
| 108      | G+1   | Duplex    | 3        | 134.7                    | 14.7                     | 0.0                       | 51.4                        | 0.0            | yes            |                 | yes            |
| 201      | 2     | Apartment | 1        | 56.7                     | 14.9                     | 0.0                       | 0                           | 0.0            | yes            |                 | yes            |
| 202      | 2     | Apartment | 1        | 55.5                     | 9.5                      | 0.0                       | 0                           | 0.0            | yes            |                 | yes            |
| 203      | 2     | Apartment | 1        | 47                       | 5.3                      | 0.0                       | 0                           | 0.0            | yes            |                 | yes            |
| 204      | 2     | Apartment | 1        | 55                       | 12.6                     | 0.0                       | 0                           | 0.0            | yes            |                 | yes            |
| 205      | 2     | Apartment | 2        | 82                       | 11.1                     | 0.0                       | 0                           | 0.0            | yes            |                 | yes            |
| 206      | 2     | Apartment | 2        | 80                       | 15.1                     | 0.0                       | 0                           | 0.0            | yes            |                 | yes            |
| 207      | 2     | Apartment | 2        | 80.3                     | 15.3                     | 0.0                       | 0                           | 0.0            | yes            |                 | yes            |
| 208      | 2     | Apartment | 1        | 55                       | 9.1                      | 0.0                       | 0                           | 0.0            | yes            |                 | yes            |
| 209      | 2     | Apartment | 2        | 80.1                     | 8.6                      | 0.0                       | 0                           | 0.0            | yes            |                 | yes            |
| 301      | 3     | Apartment | 3        | 115.6                    | 11.8                     | 0.0                       | 11.35                       | 0.0            | yes            |                 | yes            |
| 302      | 3     | Apartment | 1        | 60.1                     | 12.8                     | 0.0                       | 0                           | 0.0            | yes            |                 | yes            |
| 303      | 3     | Apartment | 3        | 109.4                    | 13.2                     | 0.0                       | 0                           | 0.0            | yes            |                 | yes            |
| 304      | 3     | Apartment | 3        | 124.9                    | 25.1                     | 0.0                       | 0                           | 0.0            | yes            |                 | yes            |
| 305      | 3     | Apartment | 3        | 105.4                    | 16.6                     | 0.0                       | 0                           | 0.0            | yes            |                 | yes            |
| 306      | 3     | Apartment | 2        | 80.1                     | 13.9                     | 0.0                       | 0                           | 0.0            | yes            |                 | yes            |
| 401      | 4     | Penthouse | 3        | 127.5                    | 34.7                     | 0.0                       | 109.5                       | 0.0            | yes            |                 | yes            |
| 402      | 4     | Penthouse | 3        | 127.2                    | 33.0                     | 0.0                       | 97.0                        | 0.0            | yes            |                 | yes            |
| H01      |       | House     | 3        | 148                      | 20                       | 41.5                      | 22                          | 211.5          |                |                 | yes            |
| H02      |       | House     | 3        | 148                      | 20                       | 41.5                      | 22                          | 212.0          |                | optional        | yes            |
| H03      |       | House     | 3        | 148                      | 20                       | 41.5                      | 30.4                        | 220.5          |                |                 | yes            |
| H04      |       | House     | 3        | 148                      | 20                       | 41.5                      | 30.4                        | 220.5          |                | optional        | yes            |
| H05      |       | House     | 3        | 143                      | 27.6                     | 41.5                      | 13.82                       | 201.6          |                |                 | yes            |
| H06      |       | House     | 3        | 143                      | 9.1                      | 50.1                      | 24.65                       | 242.3          |                | optional        | yes            |
| H07      |       | House     | 3        | 143                      | 9.5                      | 50.1                      | 0                           | 223.2          |                |                 | yes            |
| H08      |       | House     | 3        | 143                      | 12                       | 50.1                      | 0                           | 204.5          |                | optional        | yes            |
| H09      |       | House     | 3        | 143                      | 12                       | 50.1                      | 0                           | 194.5          |                |                 | yes            |
| H10      |       | House     | 3        | 143                      | 12                       | 50.1                      | 0                           | 202.3          |                |                 | yes            |
| H11      |       | House     | 3        | 143                      | 25                       | 51.0                      | 0                           | 210.0          |                |                 | yes            |
| H12      |       | House     | 3        | 143                      | 25                       | 51.0                      | 0                           | 210.0          |                | optional        | yes            |

H04

H05

H09

FIRST FLOOR

FIRST FLOOR

FIRST FLOOR

ROOF TERRACE

FIRST FLOOR