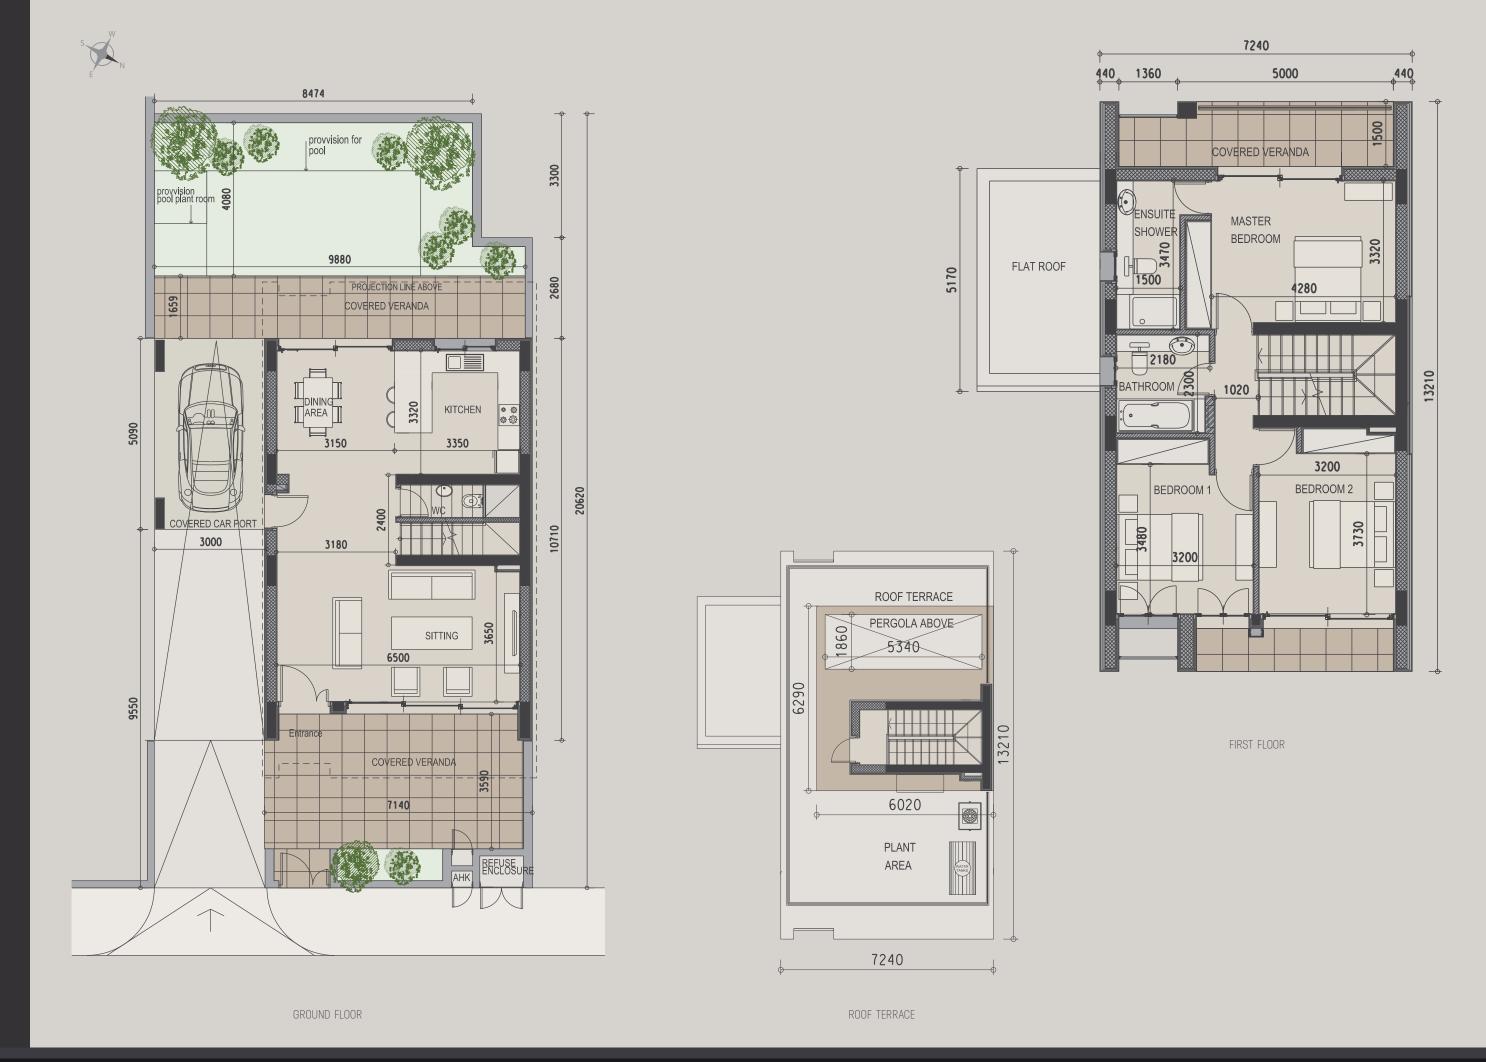

| property | floor | type      | bedrooms | indoor<br>area,<br>sq.m. | cov.<br>veranda<br>sq.m. | roof<br>terrace,<br>sq.m. | uncov.<br>veranda,<br>sq.m. | plot,<br>sq.m. | common<br>pool | private<br>pool | gym &<br>sauna |
|----------|-------|-----------|----------|--------------------------|--------------------------|---------------------------|-----------------------------|----------------|----------------|-----------------|----------------|
| 101      | G+1   | Duplex    | 2        | 109.8                    | 6.5                      | 0.0                       | 29.7                        | 0.0            | yes            |                 | yes            |
| 102      | G+1   | Duplex    | 2        | 112                      | 10.1                     | 0.0                       | 33.7                        | 0.0            | yes            |                 | yes            |
| 103      | G+1   | Duplex    | 3        | 133.4                    | 46.9                     | 0.0                       | 90.6                        | 0.0            | yes            |                 | yes            |
| 104      | G+1   | Duplex    | 3        | 133.4                    | 47.9                     | 0.0                       | 95.3                        | 0.0            | yes            |                 | yes            |
| 105      | G+1   | Duplex    | 2        | 112                      | 10.2                     | 0.0                       | 36.5                        | 0.0            | yes            |                 | yes            |
| 106      | G+1   | Duplex    | 2        | 112                      | 10.2                     | 0.0                       | 36.5                        | 0.0            | yes            |                 | yes            |
| 107      | G+1   | Duplex    | 2        | 112                      | 10.2                     | 0.0                       | 36.5                        | 0.0            | yes            |                 | yes            |
| 108      | G+1   | Duplex    | 3        | 134.7                    | 14.7                     | 0.0                       | 51.4                        | 0.0            | yes            |                 | yes            |
| 201      | 2     | Apartment | 1        | 56.7                     | 14.9                     | 0.0                       | 0                           | 0.0            | yes            |                 | yes            |
| 202      | 2     | Apartment | 1        | 55.5                     | 9.5                      | 0.0                       | 0                           | 0.0            | yes            |                 | yes            |
| 203      | 2     | Apartment | 1        | 47                       | 5.3                      | 0.0                       | 0                           | 0.0            | yes            |                 | yes            |
| 204      | 2     | Apartment | 1        | 55                       | 12.6                     | 0.0                       | 0                           | 0.0            | yes            |                 | yes            |
| 205      | 2     | Apartment | 2        | 82                       | 11.1                     | 0.0                       | 0                           | 0.0            | yes            |                 | yes            |
| 206      | 2     | Apartment | 2        | 80                       | 15.1                     | 0.0                       | 0                           | 0.0            | yes            |                 | yes            |
| 207      | 2     | Apartment | 2        | 80.3                     | 15.3                     | 0.0                       | 0                           | 0.0            | yes            |                 | yes            |
| 208      | 2     | Apartment | 1        | 55                       | 9.1                      | 0.0                       | 0                           | 0.0            | yes            |                 | yes            |
| 209      | 2     | Apartment | 2        | 80.1                     | 8.6                      | 0.0                       | 0                           | 0.0            | yes            |                 | yes            |
| 301      | 3     | Apartment | 3        | 115.6                    | 11.8                     | 0.0                       | 11.35                       | 0.0            | yes            |                 | yes            |
| 302      | 3     | Apartment | 1        | 60.1                     | 12.8                     | 0.0                       | 0                           | 0.0            | yes            |                 | yes            |
| 303      | 3     | Apartment | 3        | 109.4                    | 13.2                     | 0.0                       | 0                           | 0.0            | yes            |                 | yes            |
| 304      | 3     | Apartment | 3        | 124.9                    | 25.1                     | 0.0                       | 0                           | 0.0            | yes            |                 | yes            |
| 305      | 3     | Apartment | 3        | 105.4                    | 16.6                     | 0.0                       | 0                           | 0.0            | yes            |                 | yes            |
| 306      | 3     | Apartment | 2        | 80.1                     | 13.9                     | 0.0                       | 0                           | 0.0            | yes            |                 | yes            |
| 401      | 4     | Penthouse | 3        | 127.5                    | 34.7                     | 0.0                       | 109.5                       | 0.0            | yes            |                 | yes            |
| 402      | 4     | Penthouse | 3        | 127.2                    | 33.0                     | 0.0                       | 97.0                        | 0.0            | yes            |                 | yes            |
| H01      |       | House     | 3        | 148                      | 20                       | 41.5                      | 22                          | 211.5          |                |                 | yes            |
| H02      |       | House     | 3        | 148                      | 20                       | 41.5                      | 22                          | 212.0          |                | optional        | yes            |
| H03      |       | House     | 3        | 148                      | 20                       | 41.5                      | 30.4                        | 220.5          |                |                 | yes            |
| H04      |       | House     | 3        | 148                      | 20                       | 41.5                      | 30.4                        | 220.5          |                | optional        | yes            |
| H05      |       | House     | 3        | 143                      | 27.6                     | 41.5                      | 13.82                       | 201.6          |                |                 | yes            |
| H06      |       | House     | 3        | 143                      | 9.1                      | 50.1                      | 24.65                       | 242.3          |                | optional        | yes            |
| H07      |       | House     | 3        | 143                      | 9.5                      | 50.1                      | 0                           | 223.2          |                |                 | yes            |
| H08      |       | House     | 3        | 143                      | 12                       | 50.1                      | 0                           | 204.5          |                | optional        | yes            |
| H09      |       | House     | 3        | 143                      | 12                       | 50.1                      | 0                           | 194.5          |                |                 | yes            |
| H10      |       | House     | 3        | 143                      | 12                       | 50.1                      | 0                           | 202.3          |                |                 | yes            |
| H11      |       | House     | 3        | 143                      | 25                       | 51.0                      | 0                           | 210.0          |                |                 | yes            |
| H12      |       | House     | 3        | 143                      | 25                       | 51.0                      | 0                           | 210.0          |                | optional        | yes            |

H04

H05

H09

FIRST FLOOR

FIRST FLOOR

FIRST FLOOR

ROOF TERRACE

FIRST FLOOR