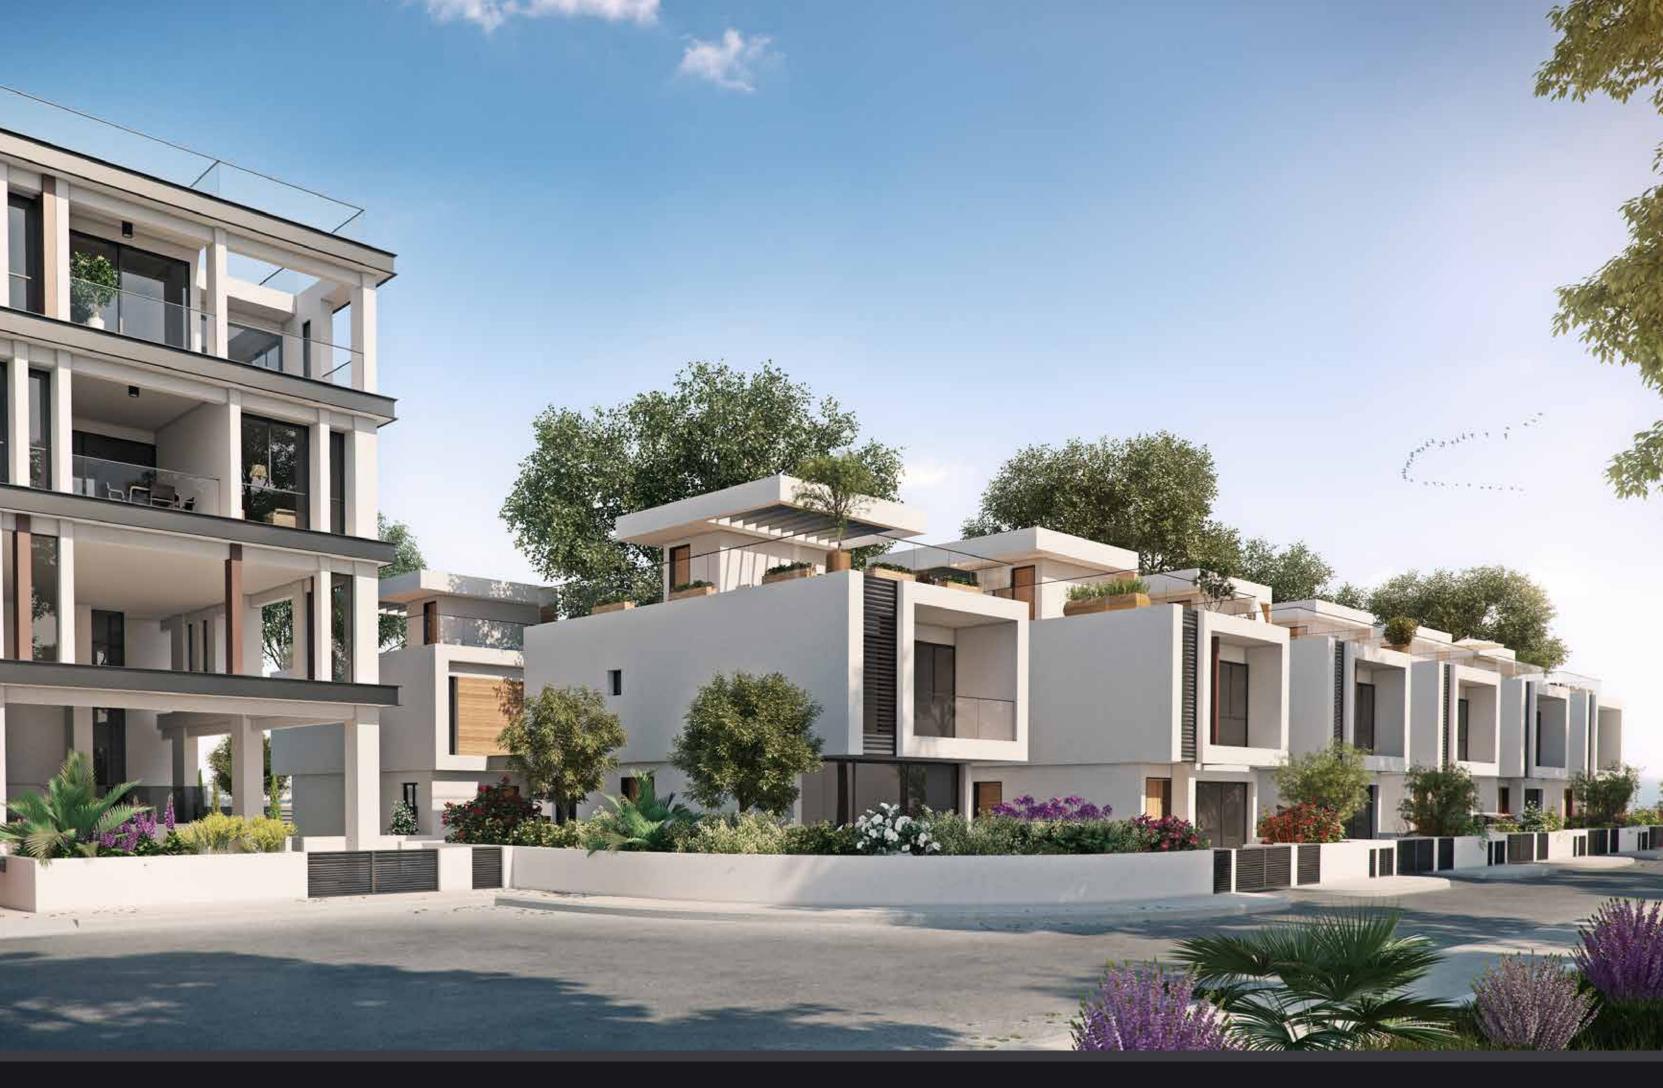

The development comprises of only 25 apartments, garden duplexes, penthouses with one, two, three bedrooms; 12 villas with three and four bedrooms. The cleverly designed master plan provides convenient access to the common pool, gym, landscaped gardens, and underground parking. The penthouses enjoy spacious private rooftops.

### MAJOR BENEFITS

- <sup>-</sup> 2 KM FROM THE BEST SANDY BEACHES
- <sup>-</sup> 5 MIN DRIVE TO THE CITY CENTER AND SCHOOLS
- <sup>-</sup> INDOOR FACILITIES: POOL, GYM, AND UNDER-GROUND PARKING
- GATED COMPOUND
- HIGH STANDARD STYLISH FINISHES
- CHARMING QUIET DISTRICT OF LIMASSOL
- CLOSE TO ALL AMENITIES, INCLUDING JUMBO SUPERMARKET
- PENTHOUSES WITH PRIVATE ROOF GARDENS