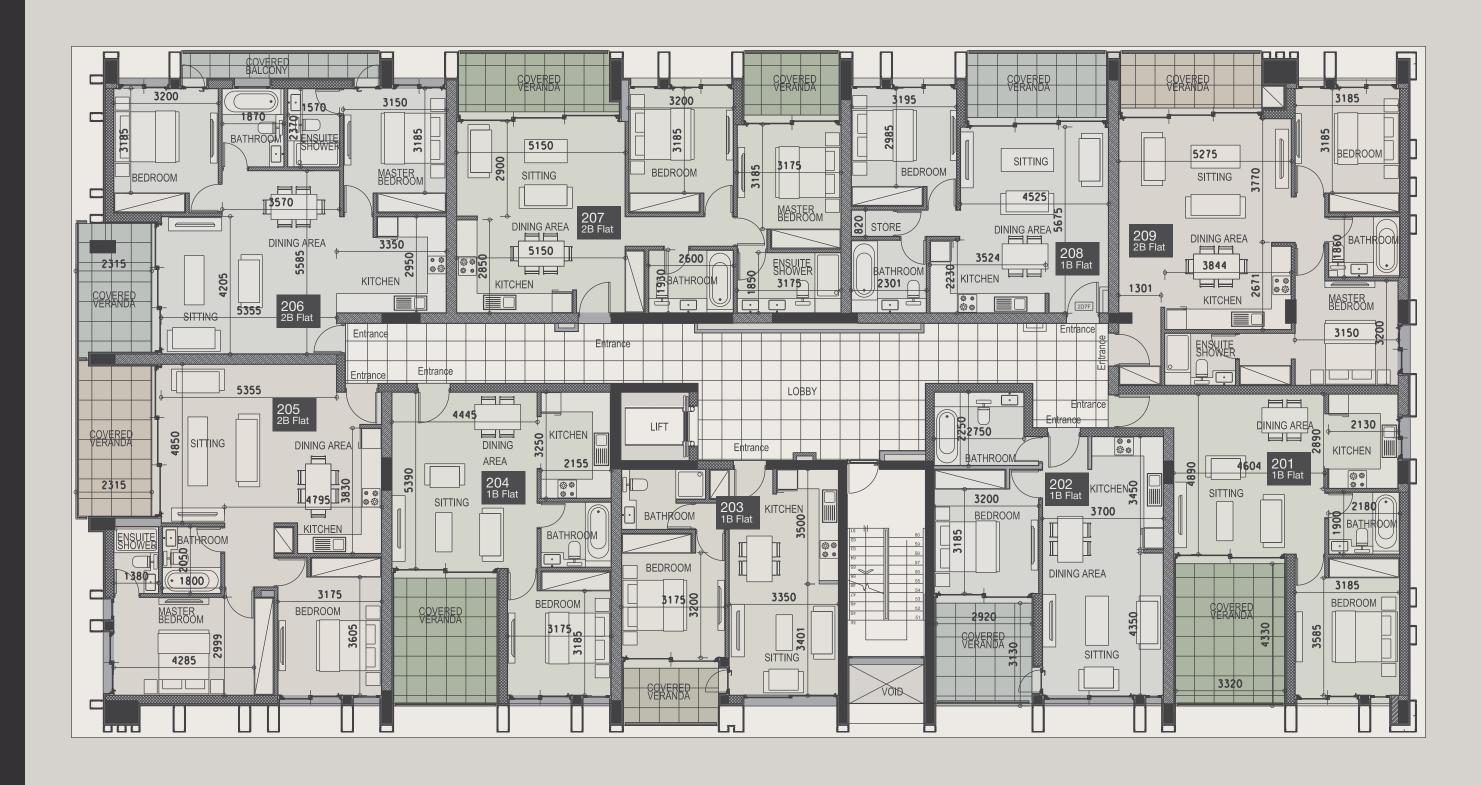

The development comprises of only 25 apartments, garden duplexes, penthouses with one, two, three bedrooms; 12 villas with three and four bedrooms. The cleverly designed master plan provides convenient access to the common pool, gym, landscaped gardens, and underground parking. The penthouses enjoy spacious private rooftops.

| property | floor | type      | bedrooms | indoor<br>area,<br>sq.m. | cov.<br>veranda<br>sq.m. | roof<br>terrace,<br>sq.m. | uncov.<br>veranda,<br>sq.m. | plot,<br>sq.m. | common<br>pool | private<br>pool | gym &<br>sauna |
|----------|-------|-----------|----------|--------------------------|--------------------------|---------------------------|-----------------------------|----------------|----------------|-----------------|----------------|
| 101      | G+1   | Duplex    | 2        | 109.8                    | 6.5                      | 0.0                       | 29.7                        | 0.0            | yes            |                 | yes            |
| 102      | G+1   | Duplex    | 2        | 112                      | 10.1                     | 0.0                       | 33.7                        | 0.0            | yes            |                 | yes            |
| 103      | G+1   | Duplex    | 3        | 133.4                    | 46.9                     | 0.0                       | 90.6                        | 0.0            | yes            |                 | yes            |
| 104      | G+1   | Duplex    | 3        | 133.4                    | 47.9                     | 0.0                       | 95.3                        | 0.0            | yes            |                 | yes            |
| 105      | G+1   | Duplex    | 2        | 112                      | 10.2                     | 0.0                       | 36.5                        | 0.0            | yes            |                 | yes            |
| 106      | G+1   | Duplex    | 2        | 112                      | 10.2                     | 0.0                       | 36.5                        | 0.0            | yes            |                 | yes            |
| 107      | G+1   | Duplex    | 2        | 112                      | 10.2                     | 0.0                       | 36.5                        | 0.0            | yes            |                 | yes            |
| 108      | G+1   | Duplex    | 3        | 134.7                    | 14.7                     | 0.0                       | 51.4                        | 0.0            | yes            |                 | yes            |
| 201      | 2     | Apartment | 1        | 56.7                     | 14.9                     | 0.0                       | 0                           | 0.0            | yes            |                 | yes            |
| 202      | 2     | Apartment | 1        | 55.5                     | 9.5                      | 0.0                       | 0                           | 0.0            | yes            |                 | yes            |
| 203      | 2     | Apartment | 1        | 47                       | 5.3                      | 0.0                       | 0                           | 0.0            | yes            |                 | yes            |
| 204      | 2     | Apartment | 1        | 55                       | 12.6                     | 0.0                       | 0                           | 0.0            | yes            |                 | yes            |
| 205      | 2     | Apartment | 2        | 82                       | 11.1                     | 0.0                       | 0                           | 0.0            | yes            |                 | yes            |
| 206      | 2     | Apartment | 2        | 80                       | 15.1                     | 0.0                       | 0                           | 0.0            | yes            |                 | yes            |
| 207      | 2     | Apartment | 2        | 80.3                     | 15.3                     | 0.0                       | 0                           | 0.0            | yes            |                 | yes            |
| 208      | 2     | Apartment | 1        | 55                       | 9.1                      | 0.0                       | 0                           | 0.0            | yes            |                 | yes            |
| 209      | 2     | Apartment | 2        | 80.1                     | 8.6                      | 0.0                       | 0                           | 0.0            | yes            |                 | yes            |
| 301      | 3     | Apartment | 3        | 115.6                    | 11.8                     | 0.0                       | 11.35                       | 0.0            | yes            |                 | yes            |
| 302      | 3     | Apartment | 1        | 60.1                     | 12.8                     | 0.0                       | 0                           | 0.0            | yes            |                 | yes            |
| 303      | 3     | Apartment | 3        | 109.4                    | 13.2                     | 0.0                       | 0                           | 0.0            | yes            |                 | yes            |
| 304      | 3     | Apartment | 3        | 124.9                    | 25.1                     | 0.0                       | 0                           | 0.0            | yes            |                 | yes            |
| 305      | 3     | Apartment | 3        | 105.4                    | 16.6                     | 0.0                       | 0                           | 0.0            | yes            |                 | yes            |
| 306      | 3     | Apartment | 2        | 80.1                     | 13.9                     | 0.0                       | 0                           | 0.0            | yes            |                 | yes            |
| 401      | 4     | Penthouse | 3        | 127.5                    | 34.7                     | 0.0                       | 109.5                       | 0.0            | yes            |                 | yes            |
| 402      | 4     | Penthouse | 3        | 127.2                    | 33.0                     | 0.0                       | 97.0                        | 0.0            | yes            |                 | yes            |
| H01      |       | House     | 3        | 148                      | 20                       | 41.5                      | 22                          | 211.5          |                |                 | yes            |
| H02      |       | House     | 3        | 148                      | 20                       | 41.5                      | 22                          | 212.0          |                | optional        | yes            |
| H03      |       | House     | 3        | 148                      | 20                       | 41.5                      | 30.4                        | 220.5          |                |                 | yes            |
| H04      |       | House     | 3        | 148                      | 20                       | 41.5                      | 30.4                        | 220.5          |                | optional        | yes            |
| H05      |       | House     | 3        | 143                      | 27.6                     | 41.5                      | 13.82                       | 201.6          |                |                 | yes            |
| H06      |       | House     | 3        | 143                      | 9.1                      | 50.1                      | 24.65                       | 242.3          |                | optional        | yes            |
| H07      |       | House     | 3        | 143                      | 9.5                      | 50.1                      | 0                           | 223.2          |                |                 | yes            |
| H08      |       | House     | 3        | 143                      | 12                       | 50.1                      | 0                           | 204.5          |                | optional        | yes            |
| H09      |       | House     | 3        | 143                      | 12                       | 50.1                      | 0                           | 194.5          |                |                 | yes            |
| H10      |       | House     | 3        | 143                      | 12                       | 50.1                      | 0                           | 202.3          |                |                 | yes            |
| H11      |       | House     | 3        | 143                      | 25                       | 51.0                      | 0                           | 210.0          |                |                 | yes            |
| H12      |       | House     | 3        | 143                      | 25                       | 51.0                      | 0                           | 210.0          |                | optional        | yes            |