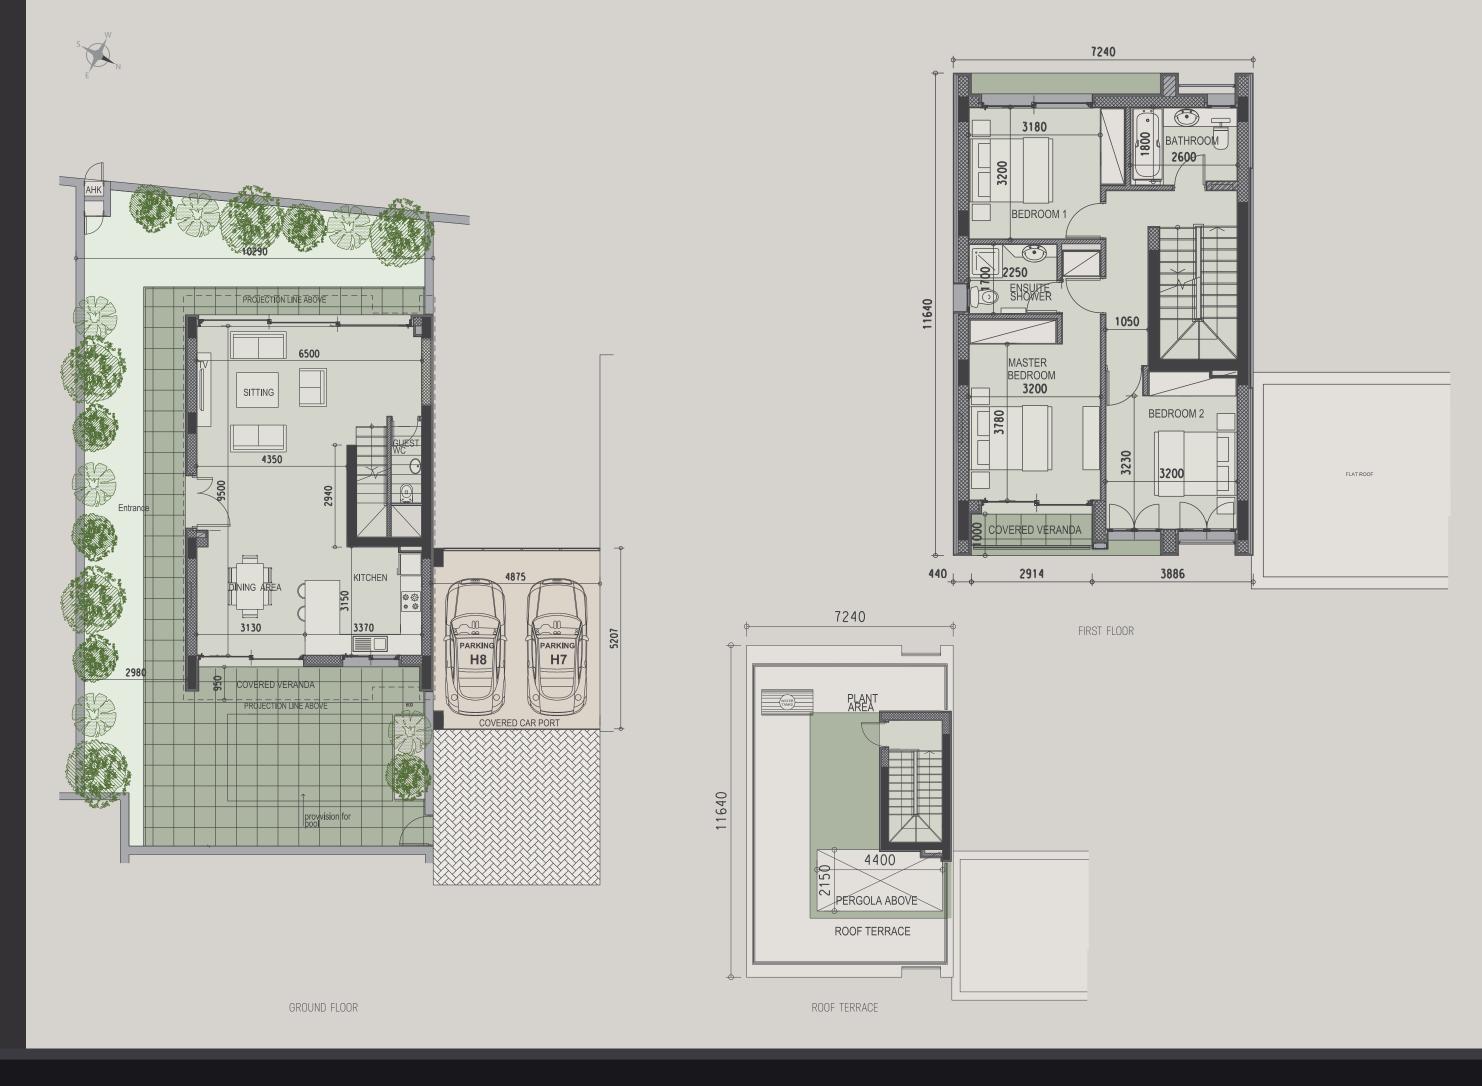

The development comprises of only 25 apartments, garden duplexes, penthouses with one, two, three bedrooms; 12 villas with three and four bedrooms. The cleverly designed master plan provides convenient access to the common pool, gym, landscaped gardens, and underground parking. The penthouses enjoy spacious private rooftops.

| property | floor | type      | bedrooms | indoor<br>area,<br>sq.m. | cov.<br>veranda<br>sq.m. | roof<br>terrace,<br>sq.m. | uncov.<br>veranda,<br>sq.m. | plot,<br>sq.m. | common<br>pool | private<br>pool | gym &<br>sauna |
|----------|-------|-----------|----------|--------------------------|--------------------------|---------------------------|-----------------------------|----------------|----------------|-----------------|----------------|
| 101      | G+1   | Duplex    | 2        | 109.8                    | 6.5                      | 0.0                       | 29.7                        | 0.0            | yes            |                 | yes            |
| 102      | G+1   | Duplex    | 2        | 112                      | 10.1                     | 0.0                       | 33.7                        | 0.0            | yes            |                 | yes            |
| 103      | G+1   | Duplex    | 3        | 133.4                    | 46.9                     | 0.0                       | 90.6                        | 0.0            | yes            |                 | yes            |
| 104      | G+1   | Duplex    | 3        | 133.4                    | 47.9                     | 0.0                       | 95.3                        | 0.0            | yes            |                 | yes            |
| 105      | G+1   | Duplex    | 2        | 112                      | 10.2                     | 0.0                       | 36.5                        | 0.0            | yes            |                 | yes            |
| 106      | G+1   | Duplex    | 2        | 112                      | 10.2                     | 0.0                       | 36.5                        | 0.0            | yes            |                 | yes            |
| 107      | G+1   | Duplex    | 2        | 112                      | 10.2                     | 0.0                       | 36.5                        | 0.0            | yes            |                 | yes            |
| 108      | G+1   | Duplex    | 3        | 134.7                    | 14.7                     | 0.0                       | 51.4                        | 0.0            | yes            |                 | yes            |
| 201      | 2     | Apartment | 1        | 56.7                     | 14.9                     | 0.0                       | 0                           | 0.0            | yes            |                 | yes            |
| 202      | 2     | Apartment | 1        | 55.5                     | 9.5                      | 0.0                       | 0                           | 0.0            | yes            |                 | yes            |
| 203      | 2     | Apartment | 1        | 47                       | 5.3                      | 0.0                       | 0                           | 0.0            | yes            |                 | yes            |
| 204      | 2     | Apartment | 1        | 55                       | 12.6                     | 0.0                       | 0                           | 0.0            | yes            |                 | yes            |
| 205      | 2     | Apartment | 2        | 82                       | 11.1                     | 0.0                       | 0                           | 0.0            | yes            |                 | yes            |
| 206      | 2     | Apartment | 2        | 80                       | 15.1                     | 0.0                       | 0                           | 0.0            | yes            |                 | yes            |
| 207      | 2     | Apartment | 2        | 80.3                     | 15.3                     | 0.0                       | 0                           | 0.0            | yes            |                 | yes            |
| 208      | 2     | Apartment | 1        | 55                       | 9.1                      | 0.0                       | 0                           | 0.0            | yes            |                 | yes            |
| 209      | 2     | Apartment | 2        | 80.1                     | 8.6                      | 0.0                       | 0                           | 0.0            | yes            |                 | yes            |
| 301      | 3     | Apartment | 3        | 115.6                    | 11.8                     | 0.0                       | 11.35                       | 0.0            | yes            |                 | yes            |
| 302      | 3     | Apartment | 1        | 60.1                     | 12.8                     | 0.0                       | 0                           | 0.0            | yes            |                 | yes            |
| 303      | 3     | Apartment | 3        | 109.4                    | 13.2                     | 0.0                       | 0                           | 0.0            | yes            |                 | yes            |
| 304      | 3     | Apartment | 3        | 124.9                    | 25.1                     | 0.0                       | 0                           | 0.0            | yes            |                 | yes            |
| 305      | 3     | Apartment | 3        | 105.4                    | 16.6                     | 0.0                       | 0                           | 0.0            | yes            |                 | yes            |
| 306      | 3     | Apartment | 2        | 80.1                     | 13.9                     | 0.0                       | 0                           | 0.0            | yes            |                 | yes            |
| 401      | 4     | Penthouse | 3        | 127.5                    | 34.7                     | 0.0                       | 109.5                       | 0.0            | yes            |                 | yes            |
| 402      | 4     | Penthouse | 3        | 127.2                    | 33.0                     | 0.0                       | 97.0                        | 0.0            | yes            |                 | yes            |
| H01      |       | House     | 3        | 148                      | 20                       | 41.5                      | 22                          | 211.5          |                |                 | yes            |
| H02      |       | House     | 3        | 148                      | 20                       | 41.5                      | 22                          | 212.0          |                | optional        | yes            |
| H03      |       | House     | 3        | 148                      | 20                       | 41.5                      | 30.4                        | 220.5          |                |                 | yes            |
| H04      |       | House     | 3        | 148                      | 20                       | 41.5                      | 30.4                        | 220.5          |                | optional        | yes            |
| H05      |       | House     | 3        | 143                      | 27.6                     | 41.5                      | 13.82                       | 201.6          |                |                 | yes            |
| H06      |       | House     | 3        | 143                      | 9.1                      | 50.1                      | 24.65                       | 242.3          |                | optional        | yes            |
| H07      |       | House     | 3        | 143                      | 9.5                      | 50.1                      | 0                           | 223.2          |                |                 | yes            |
| H08      |       | House     | 3        | 143                      | 12                       | 50.1                      | 0                           | 204.5          |                | optional        | yes            |
| H09      |       | House     | 3        | 143                      | 12                       | 50.1                      | 0                           | 194.5          |                |                 | yes            |
| H10      |       | House     | 3        | 143                      | 12                       | 50.1                      | 0                           | 202.3          |                |                 | yes            |
| H11      |       | House     | 3        | 143                      | 25                       | 51.0                      | 0                           | 210.0          |                |                 | yes            |
| H12      |       | House     | 3        | 143                      | 25                       | 51.0                      | 0                           | 210.0          |                | optional        | yes            |

H04

H05

H09

FIRST FLOOR

FIRST FLOOR

FIRST FLOOR

ROOF TERRACE

FIRST FLOOR