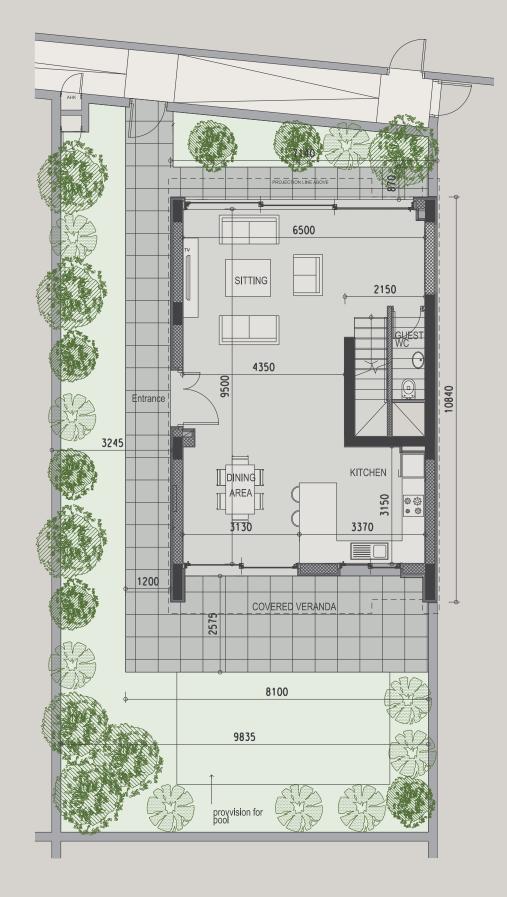

The development comprises of only 25 apartments, garden duplexes, penthouses with one, two, three bedrooms; 12 villas with three and four bedrooms. The cleverly designed master plan provides convenient access to the common pool, gym, landscaped gardens, and underground parking. The penthouses enjoy spacious private rooftops.

| property | floor | type      | bedrooms | indoor<br>area,<br>sq.m. | cov.<br>veranda<br>sq.m. | roof<br>terrace,<br>sq.m. | uncov.<br>veranda,<br>sq.m. | plot,<br>sq.m. | common<br>pool | private<br>pool | gym &<br>sauna |
|----------|-------|-----------|----------|--------------------------|--------------------------|---------------------------|-----------------------------|----------------|----------------|-----------------|----------------|
| 101      | G+1   | Duplex    | 2        | 109.8                    | 6.5                      | 0.0                       | 29.7                        | 0.0            | yes            |                 | yes            |
| 102      | G+1   | Duplex    | 2        | 112                      | 10.1                     | 0.0                       | 33.7                        | 0.0            | yes            |                 | yes            |
| 103      | G+1   | Duplex    | 3        | 133.4                    | 46.9                     | 0.0                       | 90.6                        | 0.0            | yes            |                 | yes            |
| 104      | G+1   | Duplex    | 3        | 133.4                    | 47.9                     | 0.0                       | 95.3                        | 0.0            | yes            |                 | yes            |
| 105      | G+1   | Duplex    | 2        | 112                      | 10.2                     | 0.0                       | 36.5                        | 0.0            | yes            |                 | yes            |
| 106      | G+1   | Duplex    | 2        | 112                      | 10.2                     | 0.0                       | 36.5                        | 0.0            | yes            |                 | yes            |
| 107      | G+1   | Duplex    | 2        | 112                      | 10.2                     | 0.0                       | 36.5                        | 0.0            | yes            |                 | yes            |
| 108      | G+1   | Duplex    | 3        | 134.7                    | 14.7                     | 0.0                       | 51.4                        | 0.0            | yes            |                 | yes            |
| 201      | 2     | Apartment | 1        | 56.7                     | 14.9                     | 0.0                       | 0                           | 0.0            | yes            |                 | yes            |
| 202      | 2     | Apartment | 1        | 55.5                     | 9.5                      | 0.0                       | 0                           | 0.0            | yes            |                 | yes            |
| 203      | 2     | Apartment | 1        | 47                       | 5.3                      | 0.0                       | 0                           | 0.0            | yes            |                 | yes            |
| 204      | 2     | Apartment | 1        | 55                       | 12.6                     | 0.0                       | 0                           | 0.0            | yes            |                 | yes            |
| 205      | 2     | Apartment | 2        | 82                       | 11.1                     | 0.0                       | 0                           | 0.0            | yes            |                 | yes            |
| 206      | 2     | Apartment | 2        | 80                       | 15.1                     | 0.0                       | 0                           | 0.0            | yes            |                 | yes            |
| 207      | 2     | Apartment | 2        | 80.3                     | 15.3                     | 0.0                       | 0                           | 0.0            | yes            |                 | yes            |
| 208      | 2     | Apartment | 1        | 55                       | 9.1                      | 0.0                       | 0                           | 0.0            | yes            |                 | yes            |
| 209      | 2     | Apartment | 2        | 80.1                     | 8.6                      | 0.0                       | 0                           | 0.0            | yes            |                 | yes            |
| 301      | 3     | Apartment | 3        | 115.6                    | 11.8                     | 0.0                       | 11.35                       | 0.0            | yes            |                 | yes            |
| 302      | 3     | Apartment | 1        | 60.1                     | 12.8                     | 0.0                       | 0                           | 0.0            | yes            |                 | yes            |
| 303      | 3     | Apartment | 3        | 109.4                    | 13.2                     | 0.0                       | 0                           | 0.0            | yes            |                 | yes            |
| 304      | 3     | Apartment | 3        | 124.9                    | 25.1                     | 0.0                       | 0                           | 0.0            | yes            |                 | yes            |
| 305      | 3     | Apartment | 3        | 105.4                    | 16.6                     | 0.0                       | 0                           | 0.0            | yes            |                 | yes            |
| 306      | 3     | Apartment | 2        | 80.1                     | 13.9                     | 0.0                       | 0                           | 0.0            | yes            |                 | yes            |
| 401      | 4     | Penthouse | 3        | 127.5                    | 34.7                     | 0.0                       | 109.5                       | 0.0            | yes            |                 | yes            |
| 402      | 4     | Penthouse | 3        | 127.2                    | 33.0                     | 0.0                       | 97.0                        | 0.0            | yes            |                 | yes            |
| H01      |       | House     | 3        | 148                      | 20                       | 41.5                      | 22                          | 211.5          |                |                 | yes            |
| H02      |       | House     | 3        | 148                      | 20                       | 41.5                      | 22                          | 212.0          |                | optional        | yes            |
| H03      |       | House     | 3        | 148                      | 20                       | 41.5                      | 30.4                        | 220.5          |                |                 | yes            |
| H04      |       | House     | 3        | 148                      | 20                       | 41.5                      | 30.4                        | 220.5          |                | optional        | yes            |
| H05      |       | House     | 3        | 143                      | 27.6                     | 41.5                      | 13.82                       | 201.6          |                |                 | yes            |
| H06      |       | House     | 3        | 143                      | 9.1                      | 50.1                      | 24.65                       | 242.3          |                | optional        | yes            |
| H07      |       | House     | 3        | 143                      | 9.5                      | 50.1                      | 0                           | 223.2          |                |                 | yes            |
| H08      |       | House     | 3        | 143                      | 12                       | 50.1                      | 0                           | 204.5          |                | optional        | yes            |
| H09      |       | House     | 3        | 143                      | 12                       | 50.1                      | 0                           | 194.5          |                |                 | yes            |
| H10      |       | House     | 3        | 143                      | 12                       | 50.1                      | 0                           | 202.3          |                |                 | yes            |
| H11      |       | House     | 3        | 143                      | 25                       | 51.0                      | 0                           | 210.0          |                |                 | yes            |
| H12      |       | House     | 3        | 143                      | 25                       | 51.0                      | 0                           | 210.0          |                | optional        | yes            |