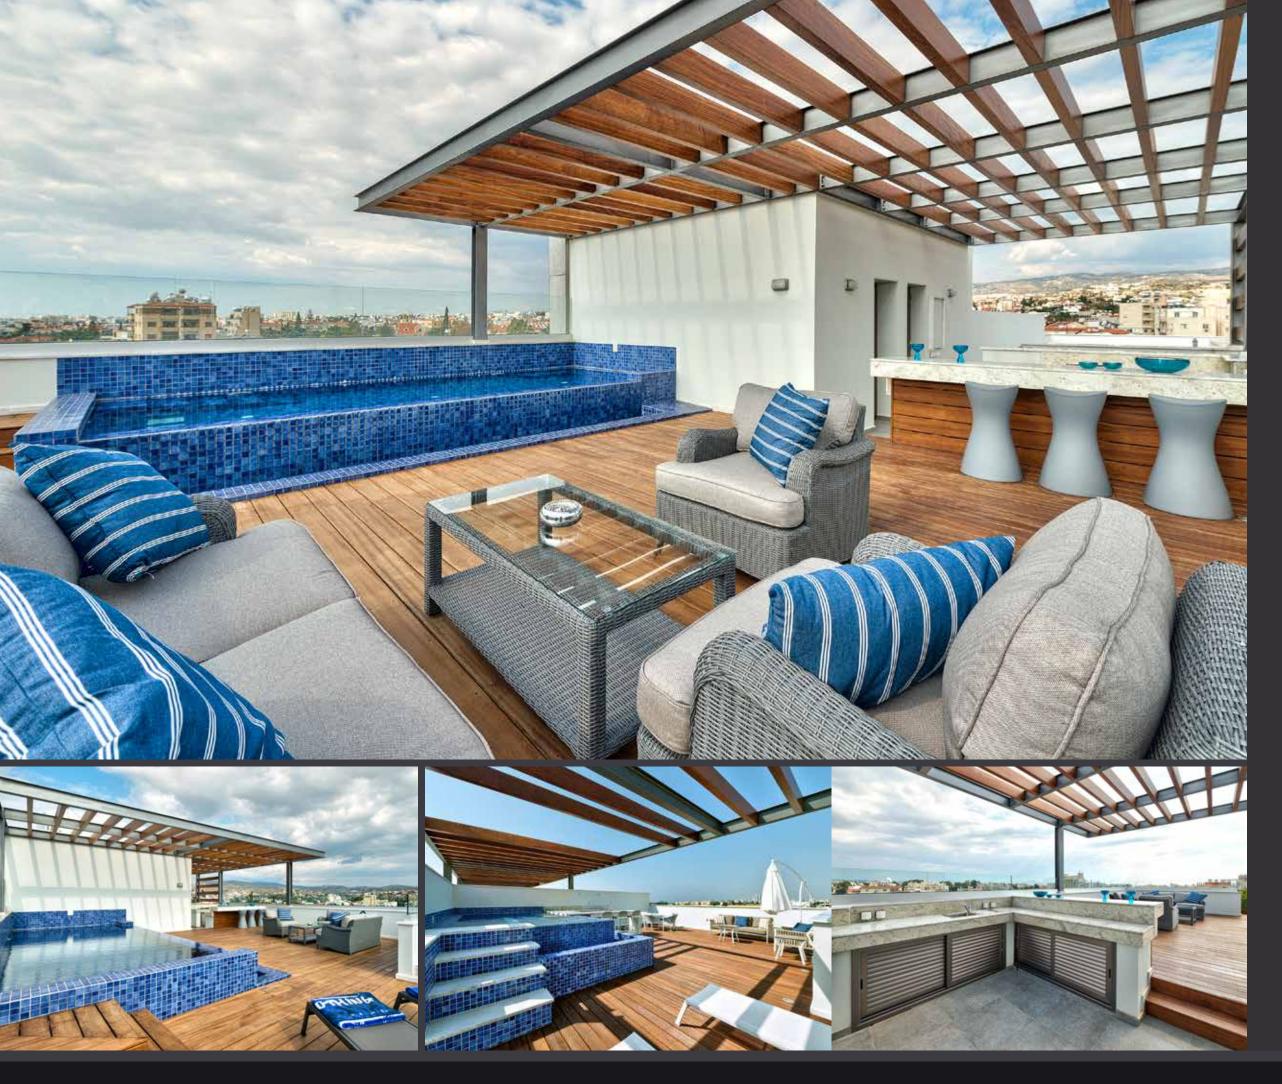

### SIGNATURE PENTHOUSES

WE HAVE REIMAGINED THE IDEA OF WHAT A PENTHOUSE SHOULD BE. THE SIGNATURE PENTHOUSES ARE FEATURED ALMOST IN ALL APARTMENT DEVELOPMENTS AND REPRESENT THE BEST CHOICE FOR A DEMANDING AND SOPHISTICATED CUSTOMER WHO EXPECTS THE BEST OF COMFORT, STYLE AND PRIVACY.

The signature penthouses:

| Sizable roof space | Decking floors | Mosaic tiled swimming pool with jacuzzi

**NOTE:** movable furniture & interior items are extras