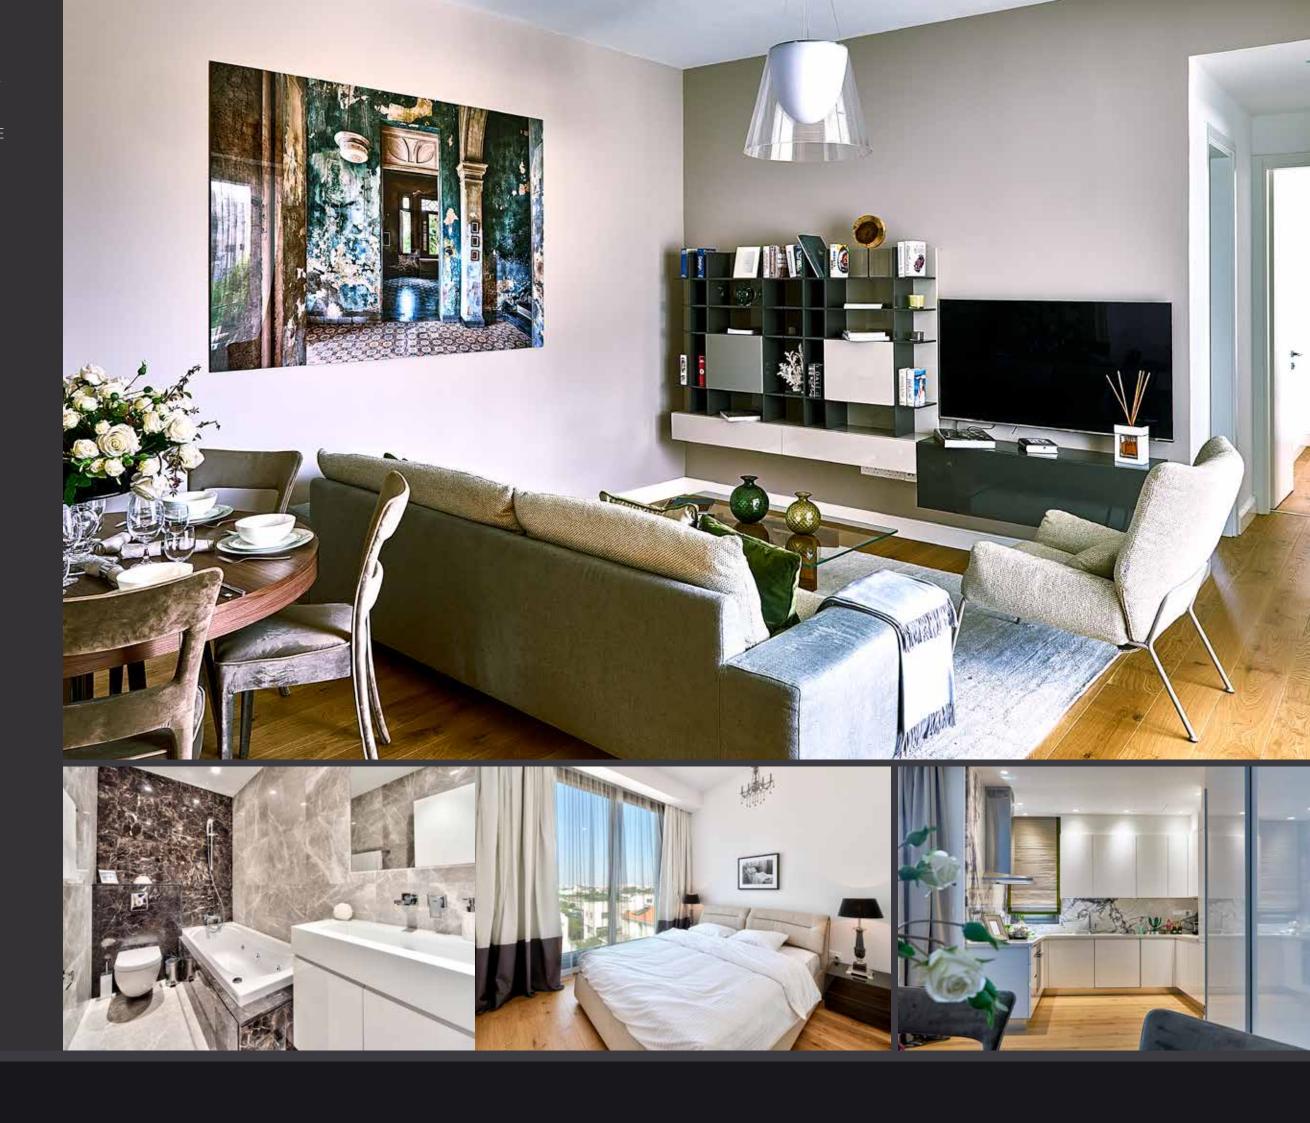

# LUXURY FINISHES:

SEMI-SOLID PARQUET FLOORS, MARBLE FLOOR AND WALLS IN THE TOILETS AND BATHROOMS, KITCHEN CABINETS FROM ITALY, DOUBLE GLAZED WINDOWS WITH ALUMINUM FRAMES, HIGH STANDARD SANITARY WARF

GATED COMPOUND ARE SMARTLY
ARRANGED AROUND THE EXCEPTIONAL
INDOOR FACILITIES, SUCH AS POOL,
GYM, AND UNDERGROUND PARKING

### **ELEGANCE PACKAGE**

EVERY PROPERTY IS DELIVERED WITH THE SIGNATURE TOP STANDARD FINISHES:

- | Fully completed finishings
- | Semisolid parquet floors in each room
- | Marble floor and walls in the toilets and bathrooms
- | High ceilings (3.15 m)
- | Security and fireproof entrance doors
- | Intercom system
- | Provisions for water underfloor heating
- | Provisions for central VRV conditioning
- | Highstandard sanitary ware from European brands
- | Thermal aluminium window frames with double glazing
- | Highstandard kitchen cabinets
- Highstandard wardrobes from European brands
- | Soft closers
- | Door stoppers
- Penthouses enjoy private roof terraces and built-in toilet with soft-closing seat