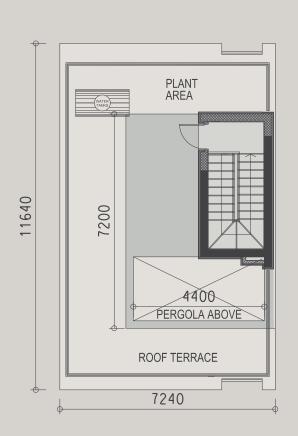

The development comprises of only 25 apartments, garden duplexes, penthouses with one, two, three bedrooms; 12 villas with three and four bedrooms. The cleverly designed master plan provides convenient access to the common pool, gym, landscaped gardens, and underground parking. The penthouses enjoy spacious private rooftops.