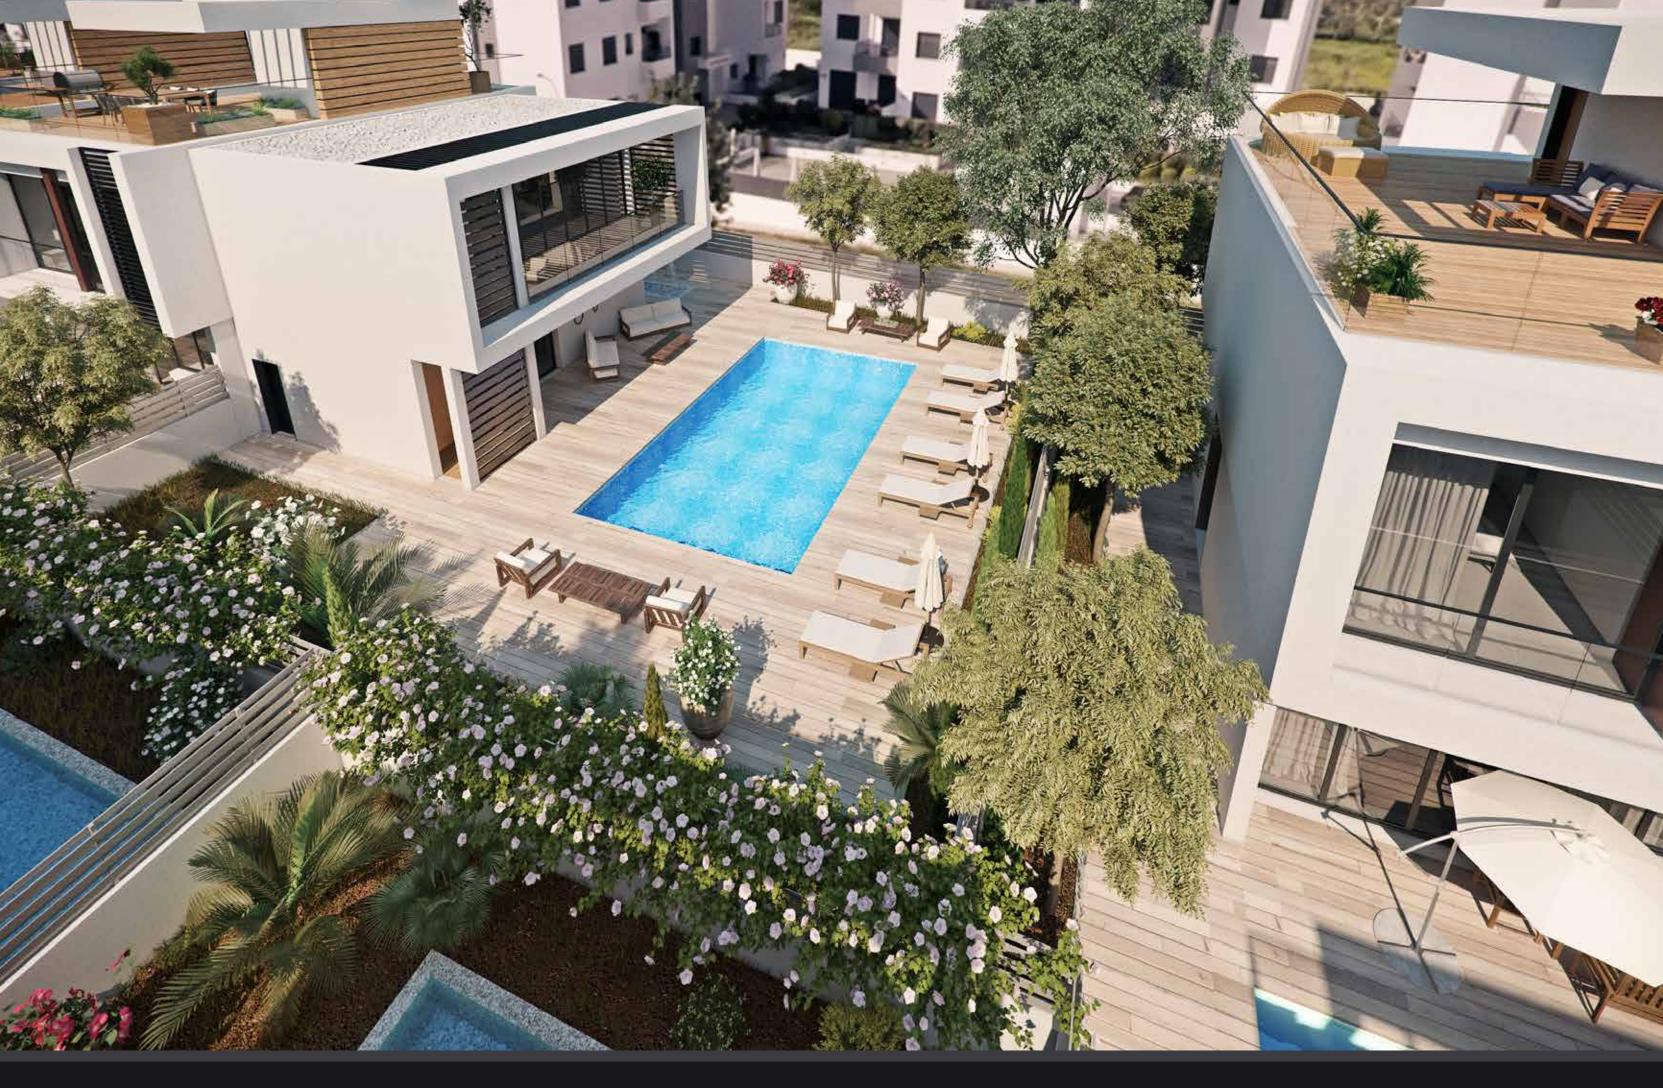

The development comprises of only 25 apartments, garden duplexes, penthouses with one, two, three bedrooms; 12 villas with three and four bedrooms. The cleverly designed master plan provides convenient access to the common pool, gym, landscaped gardens, and underground parking. The penthouses enjoy spacious private rooftops.

### MAJOR BENEFITS

- <sup>-</sup> 2 KM FROM THE BEST SANDY BEACHES
- <sup>-</sup> 5 MIN DRIVE TO THE CITY CENTER AND SCHOOLS
- <sup>-</sup> INDOOR FACILITIES: POOL, GYM, AND UNDER-GROUND PARKING
- GATED COMPOUND
- HIGH STANDARD STYLISH FINISHES
- CHARMING QUIET DISTRICT OF LIMASSOL
- CLOSE TO ALL AMENITIES, INCLUDING JUMBO SUPERMARKET
- PENTHOUSES WITH PRIVATE ROOF GARDENS