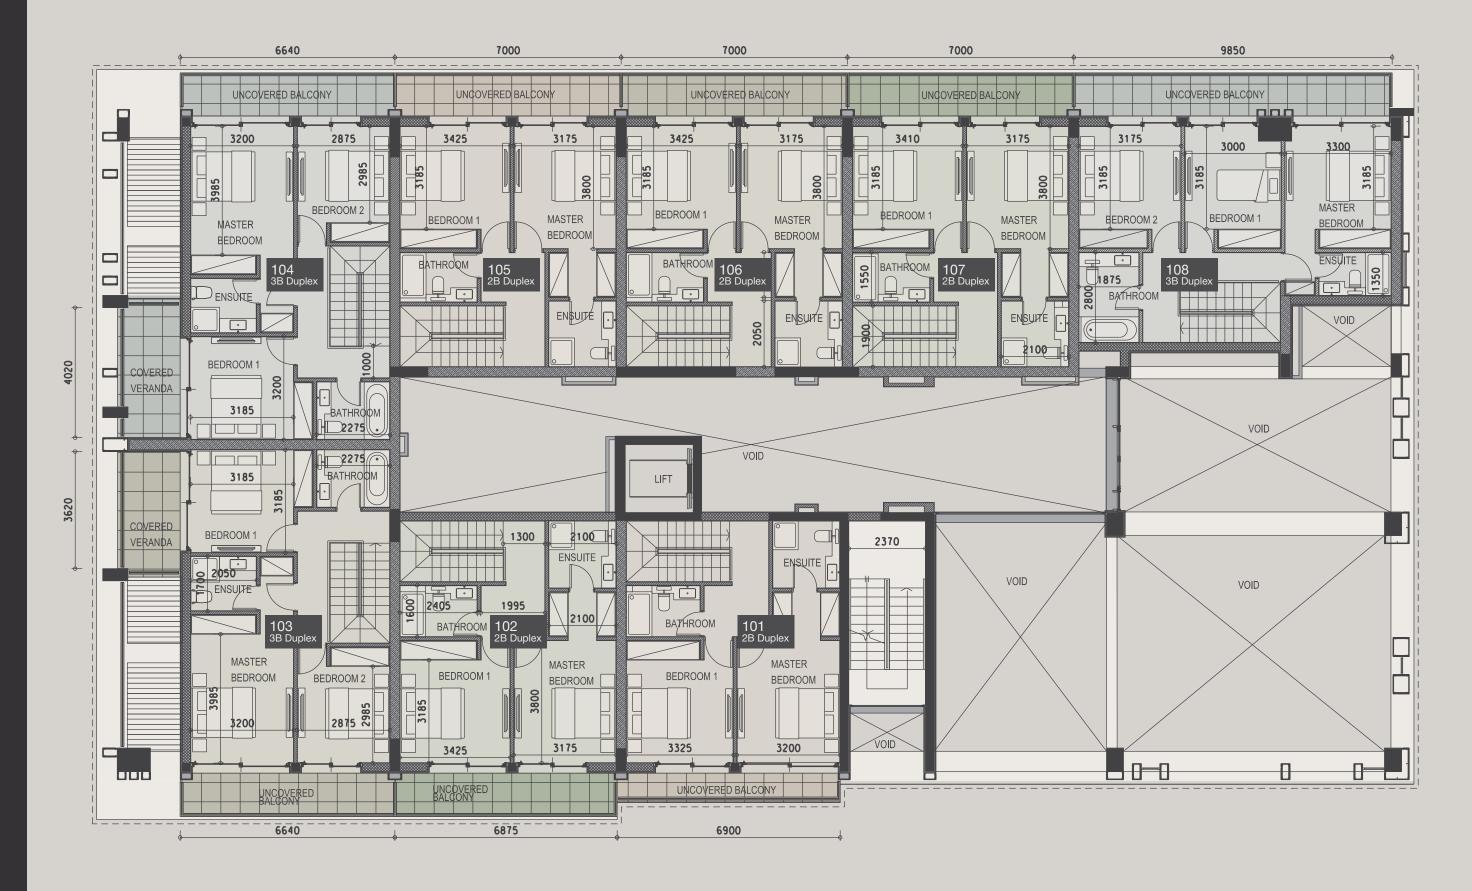

The development comprises of only 25 apartments, garden duplexes, penthouses with one, two, three bedrooms; 12 villas with three and four bedrooms. The cleverly designed master plan provides convenient access to the common pool, gym, landscaped gardens, and underground parking. The penthouses enjoy spacious private rooftops.

| property | floor | type      | bedrooms | indoor<br>area,<br>sq.m. | cov.<br>veranda<br>sq.m. | roof<br>terrace,<br>sq.m. | uncov.<br>veranda,<br>sq.m. | plot,<br>sq.m. | common<br>pool | private<br>pool | gym &<br>sauna |
|----------|-------|-----------|----------|--------------------------|--------------------------|---------------------------|-----------------------------|----------------|----------------|-----------------|----------------|
| 101      | G+1   | Duplex    | 2        | 109.8                    | 6.5                      | 0.0                       | 29.7                        | 0.0            | yes            |                 | yes            |
| 102      | G+1   | Duplex    | 2        | 112                      | 10.1                     | 0.0                       | 33.7                        | 0.0            | yes            |                 | yes            |
| 103      | G+1   | Duplex    | 3        | 133.4                    | 46.9                     | 0.0                       | 90.6                        | 0.0            | yes            |                 | yes            |
| 104      | G+1   | Duplex    | 3        | 133.4                    | 47.9                     | 0.0                       | 95.3                        | 0.0            | yes            |                 | yes            |
| 105      | G+1   | Duplex    | 2        | 112                      | 10.2                     | 0.0                       | 36.5                        | 0.0            | yes            |                 | yes            |
| 106      | G+1   | Duplex    | 2        | 112                      | 10.2                     | 0.0                       | 36.5                        | 0.0            | yes            |                 | yes            |
| 107      | G+1   | Duplex    | 2        | 112                      | 10.2                     | 0.0                       | 36.5                        | 0.0            | yes            |                 | yes            |
| 108      | G+1   | Duplex    | 3        | 134.7                    | 14.7                     | 0.0                       | 51.4                        | 0.0            | yes            |                 | yes            |
| 201      | 2     | Apartment | 1        | 56.7                     | 14.9                     | 0.0                       | 0                           | 0.0            | yes            |                 | yes            |
| 202      | 2     | Apartment | 1        | 55.5                     | 9.5                      | 0.0                       | 0                           | 0.0            | yes            |                 | yes            |
| 203      | 2     | Apartment | 1        | 47                       | 5.3                      | 0.0                       | 0                           | 0.0            | yes            |                 | yes            |
| 204      | 2     | Apartment | 1        | 55                       | 12.6                     | 0.0                       | 0                           | 0.0            | yes            |                 | yes            |
| 205      | 2     | Apartment | 2        | 82                       | 11.1                     | 0.0                       | 0                           | 0.0            | yes            |                 | yes            |
| 206      | 2     | Apartment | 2        | 80                       | 15.1                     | 0.0                       | 0                           | 0.0            | yes            |                 | yes            |
| 207      | 2     | Apartment | 2        | 80.3                     | 15.3                     | 0.0                       | 0                           | 0.0            | yes            |                 | yes            |
| 208      | 2     | Apartment | 1        | 55                       | 9.1                      | 0.0                       | 0                           | 0.0            | yes            |                 | yes            |
| 209      | 2     | Apartment | 2        | 80.1                     | 8.6                      | 0.0                       | 0                           | 0.0            | yes            |                 | yes            |
| 301      | 3     | Apartment | 3        | 115.6                    | 11.8                     | 0.0                       | 11.35                       | 0.0            | yes            |                 | yes            |
| 302      | 3     | Apartment | 1        | 60.1                     | 12.8                     | 0.0                       | 0                           | 0.0            | yes            |                 | yes            |
| 303      | 3     | Apartment | 3        | 109.4                    | 13.2                     | 0.0                       | 0                           | 0.0            | yes            |                 | yes            |
| 304      | 3     | Apartment | 3        | 124.9                    | 25.1                     | 0.0                       | 0                           | 0.0            | yes            |                 | yes            |
| 305      | 3     | Apartment | 3        | 105.4                    | 16.6                     | 0.0                       | 0                           | 0.0            | yes            |                 | yes            |
| 306      | 3     | Apartment | 2        | 80.1                     | 13.9                     | 0.0                       | 0                           | 0.0            | yes            |                 | yes            |
| 401      | 4     | Penthouse | 3        | 127.5                    | 34.7                     | 0.0                       | 109.5                       | 0.0            | yes            |                 | yes            |
| 402      | 4     | Penthouse | 3        | 127.2                    | 33.0                     | 0.0                       | 97.0                        | 0.0            | yes            |                 | yes            |
| H01      |       | House     | 3        | 148                      | 20                       | 41.5                      | 22                          | 211.5          |                |                 | yes            |
| H02      |       | House     | 3        | 148                      | 20                       | 41.5                      | 22                          | 212.0          |                | optional        | yes            |
| H03      |       | House     | 3        | 148                      | 20                       | 41.5                      | 30.4                        | 220.5          |                |                 | yes            |
| H04      |       | House     | 3        | 148                      | 20                       | 41.5                      | 30.4                        | 220.5          |                | optional        | yes            |
| H05      |       | House     | 3        | 143                      | 27.6                     | 41.5                      | 13.82                       | 201.6          |                |                 | yes            |
| H06      |       | House     | 3        | 143                      | 9.1                      | 50.1                      | 24.65                       | 242.3          |                | optional        | yes            |
| H07      |       | House     | 3        | 143                      | 9.5                      | 50.1                      | 0                           | 223.2          |                |                 | yes            |
| H08      |       | House     | 3        | 143                      | 12                       | 50.1                      | 0                           | 204.5          |                | optional        | yes            |
| H09      |       | House     | 3        | 143                      | 12                       | 50.1                      | 0                           | 194.5          |                |                 | yes            |
| H10      |       | House     | 3        | 143                      | 12                       | 50.1                      | 0                           | 202.3          |                |                 | yes            |
| H11      |       | House     | 3        | 143                      | 25                       | 51.0                      | 0                           | 210.0          |                |                 | yes            |
| H12      |       | House     | 3        | 143                      | 25                       | 51.0                      | 0                           | 210.0          |                | optional        | yes            |