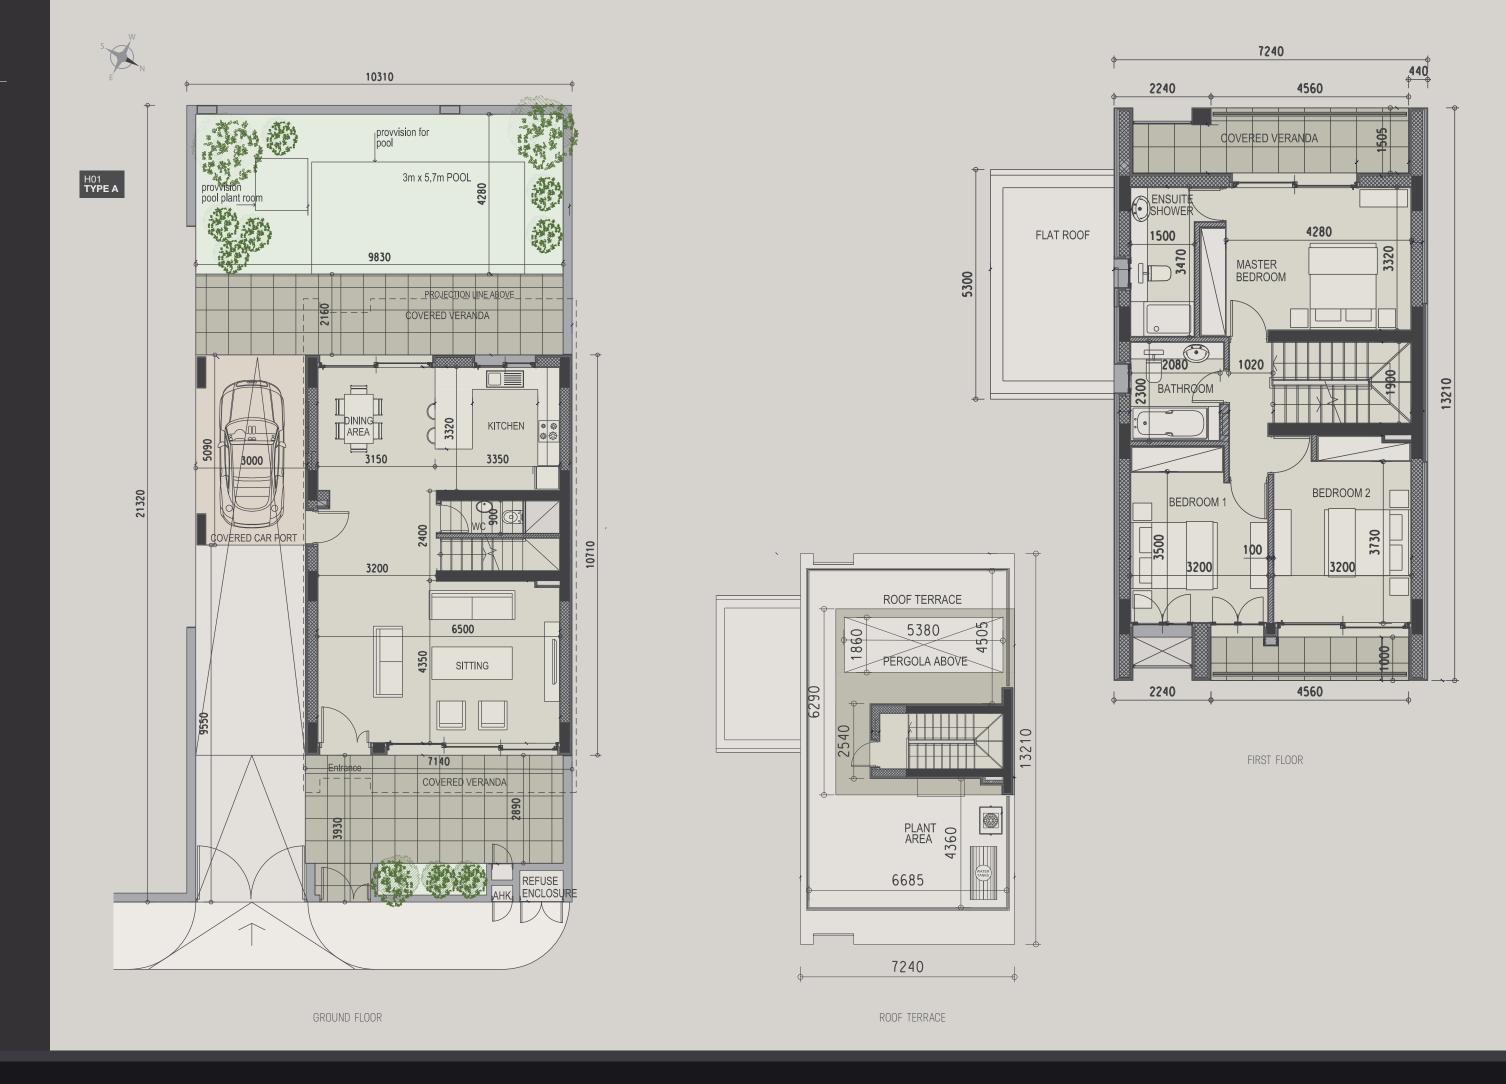

| property | floor | type      | bedrooms | indoor<br>area,<br>sq.m. | cov.<br>veranda<br>sq.m. | roof<br>terrace,<br>sq.m. | uncov.<br>veranda,<br>sq.m. | plot,<br>sq.m. | common<br>pool | private<br>pool | gym &<br>sauna |
|----------|-------|-----------|----------|--------------------------|--------------------------|---------------------------|-----------------------------|----------------|----------------|-----------------|----------------|
| 101      | G+1   | Duplex    | 2        | 109.8                    | 6.5                      | 0.0                       | 29.7                        | 0.0            | yes            |                 | yes            |
| 102      | G+1   | Duplex    | 2        | 112                      | 10.1                     | 0.0                       | 33.7                        | 0.0            | yes            |                 | yes            |
| 103      | G+1   | Duplex    | 3        | 133.4                    | 46.9                     | 0.0                       | 90.6                        | 0.0            | yes            |                 | yes            |
| 104      | G+1   | Duplex    | 3        | 133.4                    | 47.9                     | 0.0                       | 95.3                        | 0.0            | yes            |                 | yes            |
| 105      | G+1   | Duplex    | 2        | 112                      | 10.2                     | 0.0                       | 36.5                        | 0.0            | yes            |                 | yes            |
| 106      | G+1   | Duplex    | 2        | 112                      | 10.2                     | 0.0                       | 36.5                        | 0.0            | yes            |                 | yes            |
| 107      | G+1   | Duplex    | 2        | 112                      | 10.2                     | 0.0                       | 36.5                        | 0.0            | yes            |                 | yes            |
| 108      | G+1   | Duplex    | 3        | 134.7                    | 14.7                     | 0.0                       | 51.4                        | 0.0            | yes            |                 | yes            |
| 201      | 2     | Apartment | 1        | 56.7                     | 14.9                     | 0.0                       | 0                           | 0.0            | yes            |                 | yes            |
| 202      | 2     | Apartment | 1        | 55.5                     | 9.5                      | 0.0                       | 0                           | 0.0            | yes            |                 | yes            |
| 203      | 2     | Apartment | 1        | 47                       | 5.3                      | 0.0                       | 0                           | 0.0            | yes            |                 | yes            |
| 204      | 2     | Apartment | 1        | 55                       | 12.6                     | 0.0                       | 0                           | 0.0            | yes            |                 | yes            |
| 205      | 2     | Apartment | 2        | 82                       | 11.1                     | 0.0                       | 0                           | 0.0            | yes            |                 | yes            |
| 206      | 2     | Apartment | 2        | 80                       | 15.1                     | 0.0                       | 0                           | 0.0            | yes            |                 | yes            |
| 207      | 2     | Apartment | 2        | 80.3                     | 15.3                     | 0.0                       | 0                           | 0.0            | yes            |                 | yes            |
| 208      | 2     | Apartment | 1        | 55                       | 9.1                      | 0.0                       | 0                           | 0.0            | yes            |                 | yes            |
| 209      | 2     | Apartment | 2        | 80.1                     | 8.6                      | 0.0                       | 0                           | 0.0            | yes            |                 | yes            |
| 301      | 3     | Apartment | 3        | 115.6                    | 11.8                     | 0.0                       | 11.35                       | 0.0            | yes            |                 | yes            |
| 302      | 3     | Apartment | 1        | 60.1                     | 12.8                     | 0.0                       | 0                           | 0.0            | yes            |                 | yes            |
| 303      | 3     | Apartment | 3        | 109.4                    | 13.2                     | 0.0                       | 0                           | 0.0            | yes            |                 | yes            |
| 304      | 3     | Apartment | 3        | 124.9                    | 25.1                     | 0.0                       | 0                           | 0.0            | yes            |                 | yes            |
| 305      | 3     | Apartment | 3        | 105.4                    | 16.6                     | 0.0                       | 0                           | 0.0            | yes            |                 | yes            |
| 306      | 3     | Apartment | 2        | 80.1                     | 13.9                     | 0.0                       | 0                           | 0.0            | yes            |                 | yes            |
| 401      | 4     | Penthouse | 3        | 127.5                    | 34.7                     | 0.0                       | 109.5                       | 0.0            | yes            |                 | yes            |
| 402      | 4     | Penthouse | 3        | 127.2                    | 33.0                     | 0.0                       | 97.0                        | 0.0            | yes            |                 | yes            |
| H01      |       | House     | 3        | 148                      | 20                       | 41.5                      | 22                          | 211.5          |                |                 | yes            |
| H02      |       | House     | 3        | 148                      | 20                       | 41.5                      | 22                          | 212.0          |                | optional        | yes            |
| H03      |       | House     | 3        | 148                      | 20                       | 41.5                      | 30.4                        | 220.5          |                |                 | yes            |
| H04      |       | House     | 3        | 148                      | 20                       | 41.5                      | 30.4                        | 220.5          |                | optional        | yes            |
| H05      |       | House     | 3        | 143                      | 27.6                     | 41.5                      | 13.82                       | 201.6          |                |                 | yes            |
| H06      |       | House     | 3        | 143                      | 9.1                      | 50.1                      | 24.65                       | 242.3          |                | optional        | yes            |
| H07      |       | House     | 3        | 143                      | 9.5                      | 50.1                      | 0                           | 223.2          |                |                 | yes            |
| H08      |       | House     | 3        | 143                      | 12                       | 50.1                      | 0                           | 204.5          |                | optional        | yes            |
| H09      |       | House     | 3        | 143                      | 12                       | 50.1                      | 0                           | 194.5          |                |                 | yes            |
| H10      |       | House     | 3        | 143                      | 12                       | 50.1                      | 0                           | 202.3          |                |                 | yes            |
| H11      |       | House     | 3        | 143                      | 25                       | 51.0                      | 0                           | 210.0          |                |                 | yes            |
| H12      |       | House     | 3        | 143                      | 25                       | 51.0                      | 0                           | 210.0          |                | optional        | yes            |

H04

H05

H09

FIRST FLOOR

FIRST FLOOR

FIRST FLOOR

ROOF TERRACE

FIRST FLOOR