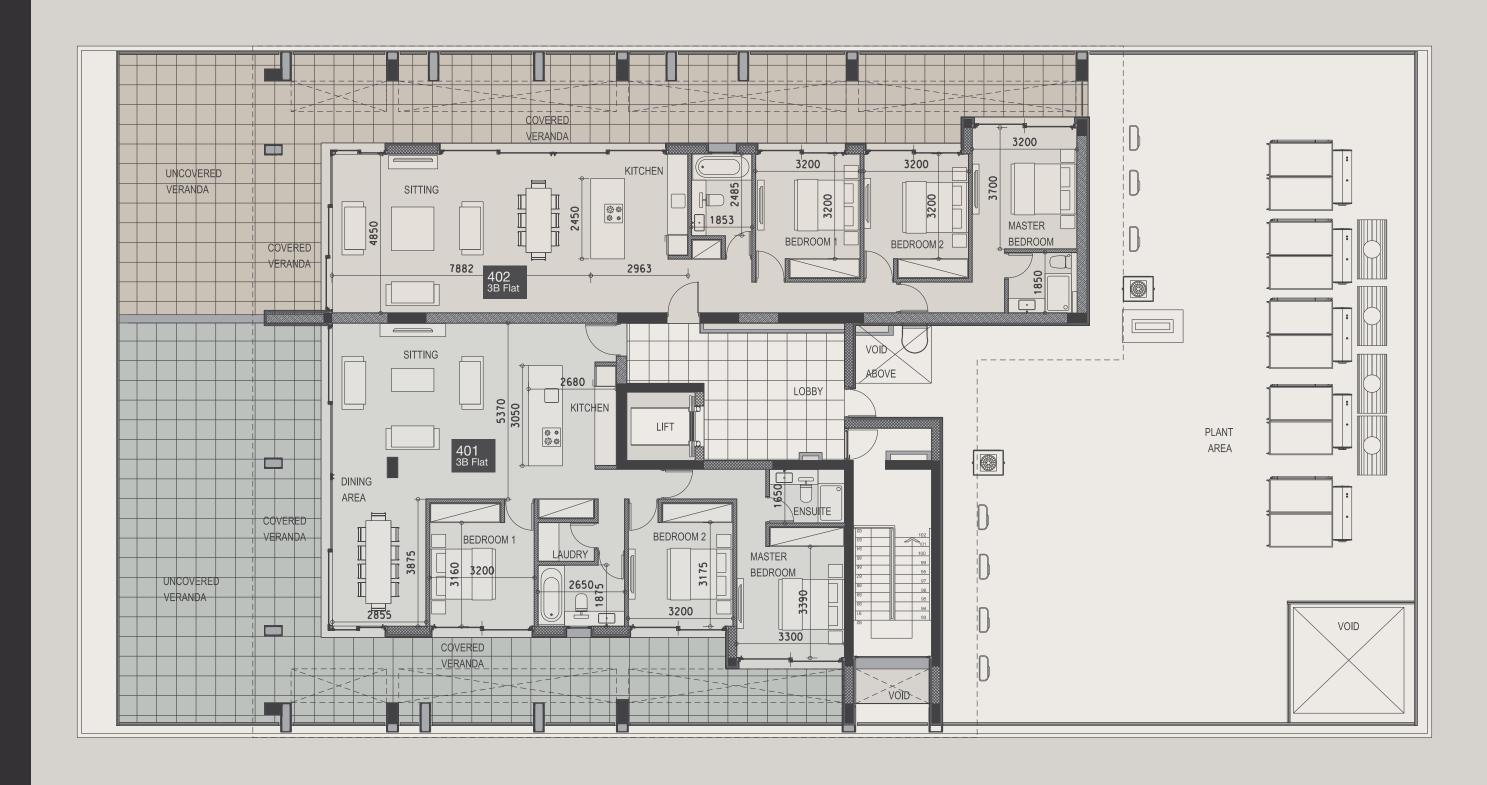

The development comprises of only 25 apartments, garden duplexes, penthouses with one, two, three bedrooms; 12 villas with three and four bedrooms. The cleverly designed master plan provides convenient access to the common pool, gym, landscaped gardens, and underground parking. The penthouses enjoy spacious private rooftops.

| property | floor | type      | bedrooms | indoor<br>area,<br>sq.m. | cov.<br>veranda<br>sq.m. | roof<br>terrace,<br>sq.m. | uncov.<br>veranda,<br>sq.m. | plot,<br>sq.m. | common<br>pool | private<br>pool | gym &<br>sauna |
|----------|-------|-----------|----------|--------------------------|--------------------------|---------------------------|-----------------------------|----------------|----------------|-----------------|----------------|
| 101      | G+1   | Duplex    | 2        | 109.8                    | 6.5                      | 0.0                       | 29.7                        | 0.0            | yes            |                 | yes            |
| 102      | G+1   | Duplex    | 2        | 112                      | 10.1                     | 0.0                       | 33.7                        | 0.0            | yes            |                 | yes            |
| 103      | G+1   | Duplex    | 3        | 133.4                    | 46.9                     | 0.0                       | 90.6                        | 0.0            | yes            |                 | yes            |
| 104      | G+1   | Duplex    | 3        | 133.4                    | 47.9                     | 0.0                       | 95.3                        | 0.0            | yes            |                 | yes            |
| 105      | G+1   | Duplex    | 2        | 112                      | 10.2                     | 0.0                       | 36.5                        | 0.0            | yes            |                 | yes            |
| 106      | G+1   | Duplex    | 2        | 112                      | 10.2                     | 0.0                       | 36.5                        | 0.0            | yes            |                 | yes            |
| 107      | G+1   | Duplex    | 2        | 112                      | 10.2                     | 0.0                       | 36.5                        | 0.0            | yes            |                 | yes            |
| 108      | G+1   | Duplex    | 3        | 134.7                    | 14.7                     | 0.0                       | 51.4                        | 0.0            | yes            |                 | yes            |
| 201      | 2     | Apartment | 1        | 56.7                     | 14.9                     | 0.0                       | 0                           | 0.0            | yes            |                 | yes            |
| 202      | 2     | Apartment | 1        | 55.5                     | 9.5                      | 0.0                       | 0                           | 0.0            | yes            |                 | yes            |
| 203      | 2     | Apartment | 1        | 47                       | 5.3                      | 0.0                       | 0                           | 0.0            | yes            |                 | yes            |
| 204      | 2     | Apartment | 1        | 55                       | 12.6                     | 0.0                       | 0                           | 0.0            | yes            |                 | yes            |
| 205      | 2     | Apartment | 2        | 82                       | 11.1                     | 0.0                       | 0                           | 0.0            | yes            |                 | yes            |
| 206      | 2     | Apartment | 2        | 80                       | 15.1                     | 0.0                       | 0                           | 0.0            | yes            |                 | yes            |
| 207      | 2     | Apartment | 2        | 80.3                     | 15.3                     | 0.0                       | 0                           | 0.0            | yes            |                 | yes            |
| 208      | 2     | Apartment | 1        | 55                       | 9.1                      | 0.0                       | 0                           | 0.0            | yes            |                 | yes            |
| 209      | 2     | Apartment | 2        | 80.1                     | 8.6                      | 0.0                       | 0                           | 0.0            | yes            |                 | yes            |
| 301      | 3     | Apartment | 3        | 115.6                    | 11.8                     | 0.0                       | 11.35                       | 0.0            | yes            |                 | yes            |
| 302      | 3     | Apartment | 1        | 60.1                     | 12.8                     | 0.0                       | 0                           | 0.0            | yes            |                 | yes            |
| 303      | 3     | Apartment | 3        | 109.4                    | 13.2                     | 0.0                       | 0                           | 0.0            | yes            |                 | yes            |
| 304      | 3     | Apartment | 3        | 124.9                    | 25.1                     | 0.0                       | 0                           | 0.0            | yes            |                 | yes            |
| 305      | 3     | Apartment | 3        | 105.4                    | 16.6                     | 0.0                       | 0                           | 0.0            | yes            |                 | yes            |
| 306      | 3     | Apartment | 2        | 80.1                     | 13.9                     | 0.0                       | 0                           | 0.0            | yes            |                 | yes            |
| 401      | 4     | Penthouse | 3        | 127.5                    | 34.7                     | 0.0                       | 109.5                       | 0.0            | yes            |                 | yes            |
| 402      | 4     | Penthouse | 3        | 127.2                    | 33.0                     | 0.0                       | 97.0                        | 0.0            | yes            |                 | yes            |
| H01      |       | House     | 3        | 148                      | 20                       | 41.5                      | 22                          | 211.5          |                |                 | yes            |
| H02      |       | House     | 3        | 148                      | 20                       | 41.5                      | 22                          | 212.0          |                | optional        | yes            |
| H03      |       | House     | 3        | 148                      | 20                       | 41.5                      | 30.4                        | 220.5          |                |                 | yes            |
| H04      |       | House     | 3        | 148                      | 20                       | 41.5                      | 30.4                        | 220.5          |                | optional        | yes            |
| H05      |       | House     | 3        | 143                      | 27.6                     | 41.5                      | 13.82                       | 201.6          |                |                 | yes            |
| H06      |       | House     | 3        | 143                      | 9.1                      | 50.1                      | 24.65                       | 242.3          |                | optional        | yes            |
| H07      |       | House     | 3        | 143                      | 9.5                      | 50.1                      | 0                           | 223.2          |                |                 | yes            |
| H08      |       | House     | 3        | 143                      | 12                       | 50.1                      | 0                           | 204.5          |                | optional        | yes            |
| H09      |       | House     | 3        | 143                      | 12                       | 50.1                      | 0                           | 194.5          |                |                 | yes            |
| H10      |       | House     | 3        | 143                      | 12                       | 50.1                      | 0                           | 202.3          |                |                 | yes            |
| H11      |       | House     | 3        | 143                      | 25                       | 51.0                      | 0                           | 210.0          |                |                 | yes            |
| H12      |       | House     | 3        | 143                      | 25                       | 51.0                      | 0                           | 210.0          |                | optional        | yes            |

### SIGNATURE PENTHOUSES

WE HAVE REIMAGINED THE IDEA OF WHAT A PENTHOUSE SHOULD BE. THE SIGNATURE PENTHOUSES ARE FEATURED ALMOST IN ALL APARTMENT DEVELOPMENTS AND REPRESENT THE BEST CHOICE FOR A DEMANDING AND SOPHISTICATED CUSTOMER WHO EXPECTS THE BEST OF COMFORT, STYLE AND PRIVACY.

The signature penthouses:

| Sizable roof space | Decking floors | Mosaic tiled swimming pool with jacuzzi

**NOTE:** movable furniture & interior items are extras