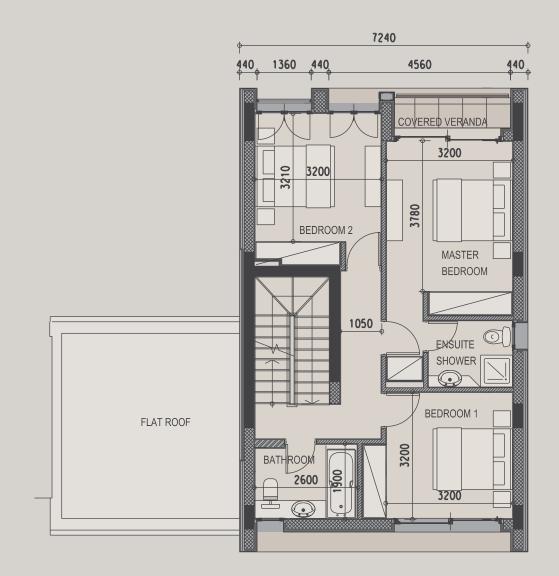

| property | floor | type      | bedrooms | indoor<br>area,<br>sq.m. | cov.<br>veranda<br>sq.m. | roof<br>terrace,<br>sq.m. | uncov.<br>veranda,<br>sq.m. | plot,<br>sq.m. | common<br>pool | private<br>pool | gym &<br>sauna |
|----------|-------|-----------|----------|--------------------------|--------------------------|---------------------------|-----------------------------|----------------|----------------|-----------------|----------------|
| 101      | G+1   | Duplex    | 2        | 109.8                    | 6.5                      | 0.0                       | 29.7                        | 0.0            | yes            |                 | yes            |
| 102      | G+1   | Duplex    | 2        | 112                      | 10.1                     | 0.0                       | 33.7                        | 0.0            | yes            |                 | yes            |
| 103      | G+1   | Duplex    | 3        | 133.4                    | 46.9                     | 0.0                       | 90.6                        | 0.0            | yes            |                 | yes            |
| 104      | G+1   | Duplex    | 3        | 133.4                    | 47.9                     | 0.0                       | 95.3                        | 0.0            | yes            |                 | yes            |
| 105      | G+1   | Duplex    | 2        | 112                      | 10.2                     | 0.0                       | 36.5                        | 0.0            | yes            |                 | yes            |
| 106      | G+1   | Duplex    | 2        | 112                      | 10.2                     | 0.0                       | 36.5                        | 0.0            | yes            |                 | yes            |
| 107      | G+1   | Duplex    | 2        | 112                      | 10.2                     | 0.0                       | 36.5                        | 0.0            | yes            |                 | yes            |
| 108      | G+1   | Duplex    | 3        | 134.7                    | 14.7                     | 0.0                       | 51.4                        | 0.0            | yes            |                 | yes            |
| 201      | 2     | Apartment | 1        | 56.7                     | 14.9                     | 0.0                       | 0                           | 0.0            | yes            |                 | yes            |
| 202      | 2     | Apartment | 1        | 55.5                     | 9.5                      | 0.0                       | 0                           | 0.0            | yes            |                 | yes            |
| 203      | 2     | Apartment | 1        | 47                       | 5.3                      | 0.0                       | 0                           | 0.0            | yes            |                 | yes            |
| 204      | 2     | Apartment | 1        | 55                       | 12.6                     | 0.0                       | 0                           | 0.0            | yes            |                 | yes            |
| 205      | 2     | Apartment | 2        | 82                       | 11.1                     | 0.0                       | 0                           | 0.0            | yes            |                 | yes            |
| 206      | 2     | Apartment | 2        | 80                       | 15.1                     | 0.0                       | 0                           | 0.0            | yes            |                 | yes            |
| 207      | 2     | Apartment | 2        | 80.3                     | 15.3                     | 0.0                       | 0                           | 0.0            | yes            |                 | yes            |
| 208      | 2     | Apartment | 1        | 55                       | 9.1                      | 0.0                       | 0                           | 0.0            | yes            |                 | yes            |
| 209      | 2     | Apartment | 2        | 80.1                     | 8.6                      | 0.0                       | 0                           | 0.0            | yes            |                 | yes            |
| 301      | 3     | Apartment | 3        | 115.6                    | 11.8                     | 0.0                       | 11.35                       | 0.0            | yes            |                 | yes            |
| 302      | 3     | Apartment | 1        | 60.1                     | 12.8                     | 0.0                       | 0                           | 0.0            | yes            |                 | yes            |
| 303      | 3     | Apartment | 3        | 109.4                    | 13.2                     | 0.0                       | 0                           | 0.0            | yes            |                 | yes            |
| 304      | 3     | Apartment | 3        | 124.9                    | 25.1                     | 0.0                       | 0                           | 0.0            | yes            |                 | yes            |
| 305      | 3     | Apartment | 3        | 105.4                    | 16.6                     | 0.0                       | 0                           | 0.0            | yes            |                 | yes            |
| 306      | 3     | Apartment | 2        | 80.1                     | 13.9                     | 0.0                       | 0                           | 0.0            | yes            |                 | yes            |
| 401      | 4     | Penthouse | 3        | 127.5                    | 34.7                     | 0.0                       | 109.5                       | 0.0            | yes            |                 | yes            |
| 402      | 4     | Penthouse | 3        | 127.2                    | 33.0                     | 0.0                       | 97.0                        | 0.0            | yes            |                 | yes            |
| H01      |       | House     | 3        | 148                      | 20                       | 41.5                      | 22                          | 211.5          |                |                 | yes            |
| H02      |       | House     | 3        | 148                      | 20                       | 41.5                      | 22                          | 212.0          |                | optional        | yes            |
| H03      |       | House     | 3        | 148                      | 20                       | 41.5                      | 30.4                        | 220.5          |                |                 | yes            |
| H04      |       | House     | 3        | 148                      | 20                       | 41.5                      | 30.4                        | 220.5          |                | optional        | yes            |
| H05      |       | House     | 3        | 143                      | 27.6                     | 41.5                      | 13.82                       | 201.6          |                |                 | yes            |
| H06      |       | House     | 3        | 143                      | 9.1                      | 50.1                      | 24.65                       | 242.3          |                | optional        | yes            |
| H07      |       | House     | 3        | 143                      | 9.5                      | 50.1                      | 0                           | 223.2          |                |                 | yes            |
| H08      |       | House     | 3        | 143                      | 12                       | 50.1                      | 0                           | 204.5          |                | optional        | yes            |
| H09      |       | House     | 3        | 143                      | 12                       | 50.1                      | 0                           | 194.5          |                |                 | yes            |
| H10      |       | House     | 3        | 143                      | 12                       | 50.1                      | 0                           | 202.3          |                |                 | yes            |
| H11      |       | House     | 3        | 143                      | 25                       | 51.0                      | 0                           | 210.0          |                |                 | yes            |
| H12      |       | House     | 3        | 143                      | 25                       | 51.0                      | 0                           | 210.0          |                | optional        | yes            |