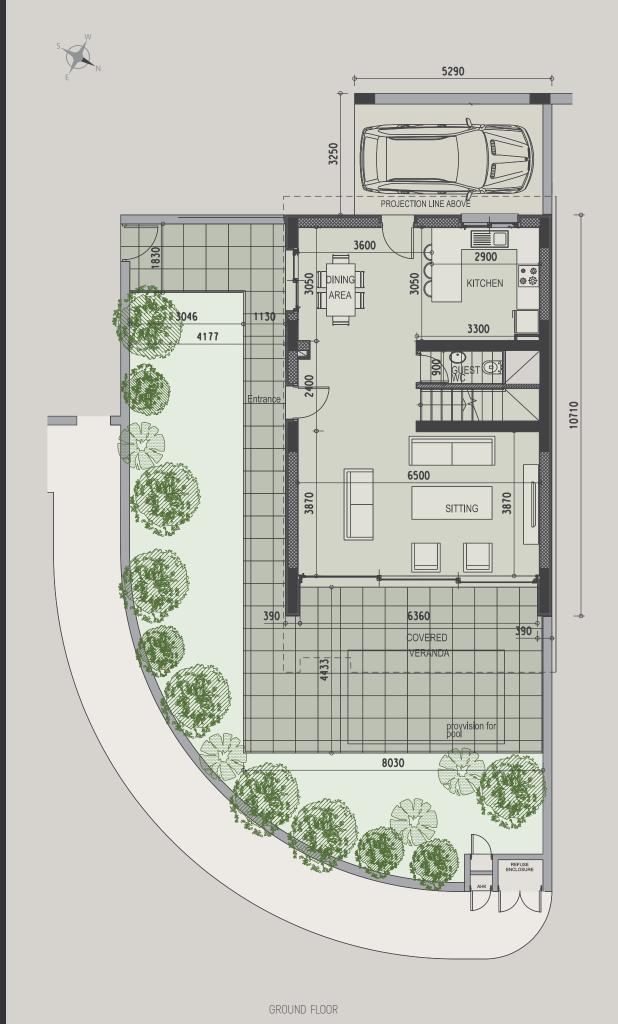

| property | floor | type      | bedrooms | indoor<br>area,<br>sq.m. | cov.<br>veranda<br>sq.m. | roof<br>terrace,<br>sq.m. | uncov.<br>veranda,<br>sq.m. | plot,<br>sq.m. | common<br>pool | private<br>pool | gym &<br>sauna |
|----------|-------|-----------|----------|--------------------------|--------------------------|---------------------------|-----------------------------|----------------|----------------|-----------------|----------------|
| 101      | G+1   | Duplex    | 2        | 109.8                    | 6.5                      | 0.0                       | 29.7                        | 0.0            | yes            |                 | yes            |
| 102      | G+1   | Duplex    | 2        | 112                      | 10.1                     | 0.0                       | 33.7                        | 0.0            | yes            |                 | yes            |
| 103      | G+1   | Duplex    | 3        | 133.4                    | 46.9                     | 0.0                       | 90.6                        | 0.0            | yes            |                 | yes            |
| 104      | G+1   | Duplex    | 3        | 133.4                    | 47.9                     | 0.0                       | 95.3                        | 0.0            | yes            |                 | yes            |
| 105      | G+1   | Duplex    | 2        | 112                      | 10.2                     | 0.0                       | 36.5                        | 0.0            | yes            |                 | yes            |
| 106      | G+1   | Duplex    | 2        | 112                      | 10.2                     | 0.0                       | 36.5                        | 0.0            | yes            |                 | yes            |
| 107      | G+1   | Duplex    | 2        | 112                      | 10.2                     | 0.0                       | 36.5                        | 0.0            | yes            |                 | yes            |
| 108      | G+1   | Duplex    | 3        | 134.7                    | 14.7                     | 0.0                       | 51.4                        | 0.0            | yes            |                 | yes            |
| 201      | 2     | Apartment | 1        | 56.7                     | 14.9                     | 0.0                       | 0                           | 0.0            | yes            |                 | yes            |
| 202      | 2     | Apartment | 1        | 55.5                     | 9.5                      | 0.0                       | 0                           | 0.0            | yes            |                 | yes            |
| 203      | 2     | Apartment | 1        | 47                       | 5.3                      | 0.0                       | 0                           | 0.0            | yes            |                 | yes            |
| 204      | 2     | Apartment | 1        | 55                       | 12.6                     | 0.0                       | 0                           | 0.0            | yes            |                 | yes            |
| 205      | 2     | Apartment | 2        | 82                       | 11.1                     | 0.0                       | 0                           | 0.0            | yes            |                 | yes            |
| 206      | 2     | Apartment | 2        | 80                       | 15.1                     | 0.0                       | 0                           | 0.0            | yes            |                 | yes            |
| 207      | 2     | Apartment | 2        | 80.3                     | 15.3                     | 0.0                       | 0                           | 0.0            | yes            |                 | yes            |
| 208      | 2     | Apartment | 1        | 55                       | 9.1                      | 0.0                       | 0                           | 0.0            | yes            |                 | yes            |
| 209      | 2     | Apartment | 2        | 80.1                     | 8.6                      | 0.0                       | 0                           | 0.0            | yes            |                 | yes            |
| 301      | 3     | Apartment | 3        | 115.6                    | 11.8                     | 0.0                       | 11.35                       | 0.0            | yes            |                 | yes            |
| 302      | 3     | Apartment | 1        | 60.1                     | 12.8                     | 0.0                       | 0                           | 0.0            | yes            |                 | yes            |
| 303      | 3     | Apartment | 3        | 109.4                    | 13.2                     | 0.0                       | 0                           | 0.0            | yes            |                 | yes            |
| 304      | 3     | Apartment | 3        | 124.9                    | 25.1                     | 0.0                       | 0                           | 0.0            | yes            |                 | yes            |
| 305      | 3     | Apartment | 3        | 105.4                    | 16.6                     | 0.0                       | 0                           | 0.0            | yes            |                 | yes            |
| 306      | 3     | Apartment | 2        | 80.1                     | 13.9                     | 0.0                       | 0                           | 0.0            | yes            |                 | yes            |
| 401      | 4     | Penthouse | 3        | 127.5                    | 34.7                     | 0.0                       | 109.5                       | 0.0            | yes            |                 | yes            |
| 402      | 4     | Penthouse | 3        | 127.2                    | 33.0                     | 0.0                       | 97.0                        | 0.0            | yes            |                 | yes            |
| H01      |       | House     | 3        | 148                      | 20                       | 41.5                      | 22                          | 211.5          |                |                 | yes            |
| H02      |       | House     | 3        | 148                      | 20                       | 41.5                      | 22                          | 212.0          |                | optional        | yes            |
| H03      |       | House     | 3        | 148                      | 20                       | 41.5                      | 30.4                        | 220.5          |                |                 | yes            |
| H04      |       | House     | 3        | 148                      | 20                       | 41.5                      | 30.4                        | 220.5          |                | optional        | yes            |
| H05      |       | House     | 3        | 143                      | 27.6                     | 41.5                      | 13.82                       | 201.6          |                |                 | yes            |
| H06      |       | House     | 3        | 143                      | 9.1                      | 50.1                      | 24.65                       | 242.3          |                | optional        | yes            |
| H07      |       | House     | 3        | 143                      | 9.5                      | 50.1                      | 0                           | 223.2          |                |                 | yes            |
| H08      |       | House     | 3        | 143                      | 12                       | 50.1                      | 0                           | 204.5          |                | optional        | yes            |
| H09      |       | House     | 3        | 143                      | 12                       | 50.1                      | 0                           | 194.5          |                |                 | yes            |
| H10      |       | House     | 3        | 143                      | 12                       | 50.1                      | 0                           | 202.3          |                |                 | yes            |
| H11      |       | House     | 3        | 143                      | 25                       | 51.0                      | 0                           | 210.0          |                |                 | yes            |
| H12      |       | House     | 3        | 143                      | 25                       | 51.0                      | 0                           | 210.0          |                | optional        | yes            |