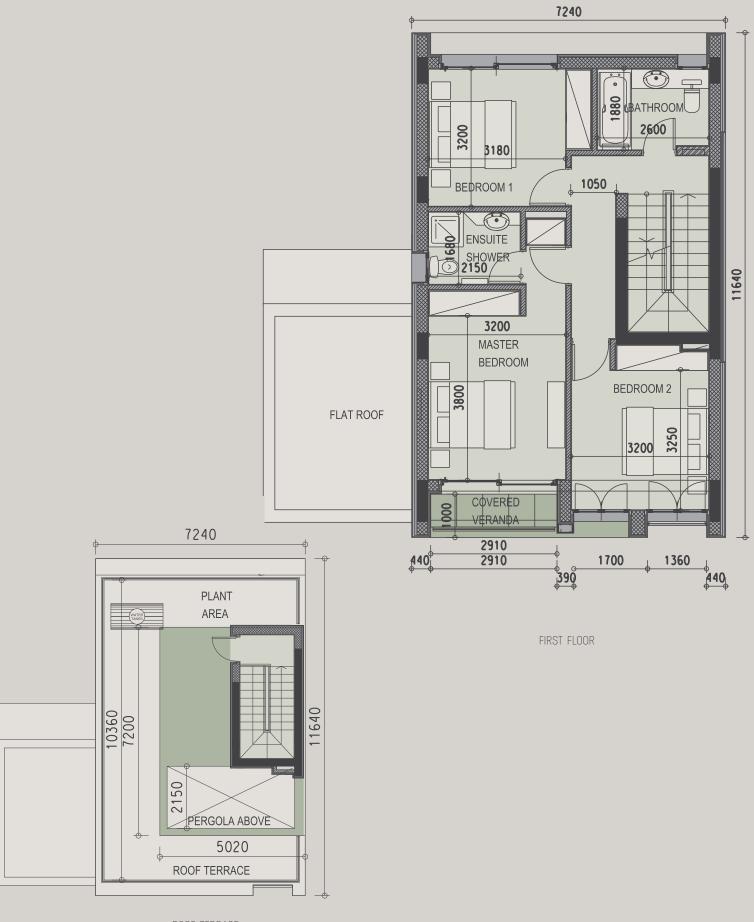

The development comprises of only 25 apartments, garden duplexes, penthouses with one, two, three bedrooms; 12 villas with three and four bedrooms. The cleverly designed master plan provides convenient access to the common pool, gym, landscaped gardens, and underground parking. The penthouses enjoy spacious private rooftops.

| property | floor | type      | bedrooms | indoor<br>area,<br>sq.m. | cov.<br>veranda<br>sq.m. | roof<br>terrace,<br>sq.m. | uncov.<br>veranda,<br>sq.m. | plot,<br>sq.m. | common<br>pool | private<br>pool | gym &<br>sauna |
|----------|-------|-----------|----------|--------------------------|--------------------------|---------------------------|-----------------------------|----------------|----------------|-----------------|----------------|
| 101      | G+1   | Duplex    | 2        | 109.8                    | 6.5                      | 0.0                       | 29.7                        | 0.0            | yes            |                 | yes            |
| 102      | G+1   | Duplex    | 2        | 112                      | 10.1                     | 0.0                       | 33.7                        | 0.0            | yes            |                 | yes            |
| 103      | G+1   | Duplex    | 3        | 133.4                    | 46.9                     | 0.0                       | 90.6                        | 0.0            | yes            |                 | yes            |
| 104      | G+1   | Duplex    | 3        | 133.4                    | 47.9                     | 0.0                       | 95.3                        | 0.0            | yes            |                 | yes            |
| 105      | G+1   | Duplex    | 2        | 112                      | 10.2                     | 0.0                       | 36.5                        | 0.0            | yes            |                 | yes            |
| 106      | G+1   | Duplex    | 2        | 112                      | 10.2                     | 0.0                       | 36.5                        | 0.0            | yes            |                 | yes            |
| 107      | G+1   | Duplex    | 2        | 112                      | 10.2                     | 0.0                       | 36.5                        | 0.0            | yes            |                 | yes            |
| 108      | G+1   | Duplex    | 3        | 134.7                    | 14.7                     | 0.0                       | 51.4                        | 0.0            | yes            |                 | yes            |
| 201      | 2     | Apartment | 1        | 56.7                     | 14.9                     | 0.0                       | 0                           | 0.0            | yes            |                 | yes            |
| 202      | 2     | Apartment | 1        | 55.5                     | 9.5                      | 0.0                       | 0                           | 0.0            | yes            |                 | yes            |
| 203      | 2     | Apartment | 1        | 47                       | 5.3                      | 0.0                       | 0                           | 0.0            | yes            |                 | yes            |
| 204      | 2     | Apartment | 1        | 55                       | 12.6                     | 0.0                       | 0                           | 0.0            | yes            |                 | yes            |
| 205      | 2     | Apartment | 2        | 82                       | 11.1                     | 0.0                       | 0                           | 0.0            | yes            |                 | yes            |
| 206      | 2     | Apartment | 2        | 80                       | 15.1                     | 0.0                       | 0                           | 0.0            | yes            |                 | yes            |
| 207      | 2     | Apartment | 2        | 80.3                     | 15.3                     | 0.0                       | 0                           | 0.0            | yes            |                 | yes            |
| 208      | 2     | Apartment | 1        | 55                       | 9.1                      | 0.0                       | 0                           | 0.0            | yes            |                 | yes            |
| 209      | 2     | Apartment | 2        | 80.1                     | 8.6                      | 0.0                       | 0                           | 0.0            | yes            |                 | yes            |
| 301      | 3     | Apartment | 3        | 115.6                    | 11.8                     | 0.0                       | 11.35                       | 0.0            | yes            |                 | yes            |
| 302      | 3     | Apartment | 1        | 60.1                     | 12.8                     | 0.0                       | 0                           | 0.0            | yes            |                 | yes            |
| 303      | 3     | Apartment | 3        | 109.4                    | 13.2                     | 0.0                       | 0                           | 0.0            | yes            |                 | yes            |
| 304      | 3     | Apartment | 3        | 124.9                    | 25.1                     | 0.0                       | 0                           | 0.0            | yes            |                 | yes            |
| 305      | 3     | Apartment | 3        | 105.4                    | 16.6                     | 0.0                       | 0                           | 0.0            | yes            |                 | yes            |
| 306      | 3     | Apartment | 2        | 80.1                     | 13.9                     | 0.0                       | 0                           | 0.0            | yes            |                 | yes            |
| 401      | 4     | Penthouse | 3        | 127.5                    | 34.7                     | 0.0                       | 109.5                       | 0.0            | yes            |                 | yes            |
| 402      | 4     | Penthouse | 3        | 127.2                    | 33.0                     | 0.0                       | 97.0                        | 0.0            | yes            |                 | yes            |
| H01      |       | House     | 3        | 148                      | 20                       | 41.5                      | 22                          | 211.5          |                |                 | yes            |
| H02      |       | House     | 3        | 148                      | 20                       | 41.5                      | 22                          | 212.0          |                | optional        | yes            |
| H03      |       | House     | 3        | 148                      | 20                       | 41.5                      | 30.4                        | 220.5          |                |                 | yes            |
| H04      |       | House     | 3        | 148                      | 20                       | 41.5                      | 30.4                        | 220.5          |                | optional        | yes            |
| H05      |       | House     | 3        | 143                      | 27.6                     | 41.5                      | 13.82                       | 201.6          |                |                 | yes            |
| H06      |       | House     | 3        | 143                      | 9.1                      | 50.1                      | 24.65                       | 242.3          |                | optional        | yes            |
| H07      |       | House     | 3        | 143                      | 9.5                      | 50.1                      | 0                           | 223.2          |                |                 | yes            |
| H08      |       | House     | 3        | 143                      | 12                       | 50.1                      | 0                           | 204.5          |                | optional        | yes            |
| H09      |       | House     | 3        | 143                      | 12                       | 50.1                      | 0                           | 194.5          |                |                 | yes            |
| H10      |       | House     | 3        | 143                      | 12                       | 50.1                      | 0                           | 202.3          |                |                 | yes            |
| H11      |       | House     | 3        | 143                      | 25                       | 51.0                      | 0                           | 210.0          |                |                 | yes            |
| H12      |       | House     | 3        | 143                      | 25                       | 51.0                      | 0                           | 210.0          |                | optional        | yes            |

H04

H05

H09

FIRST FLOOR

FIRST FLOOR

FIRST FLOOR

ROOF TERRACE

FIRST FLOOR