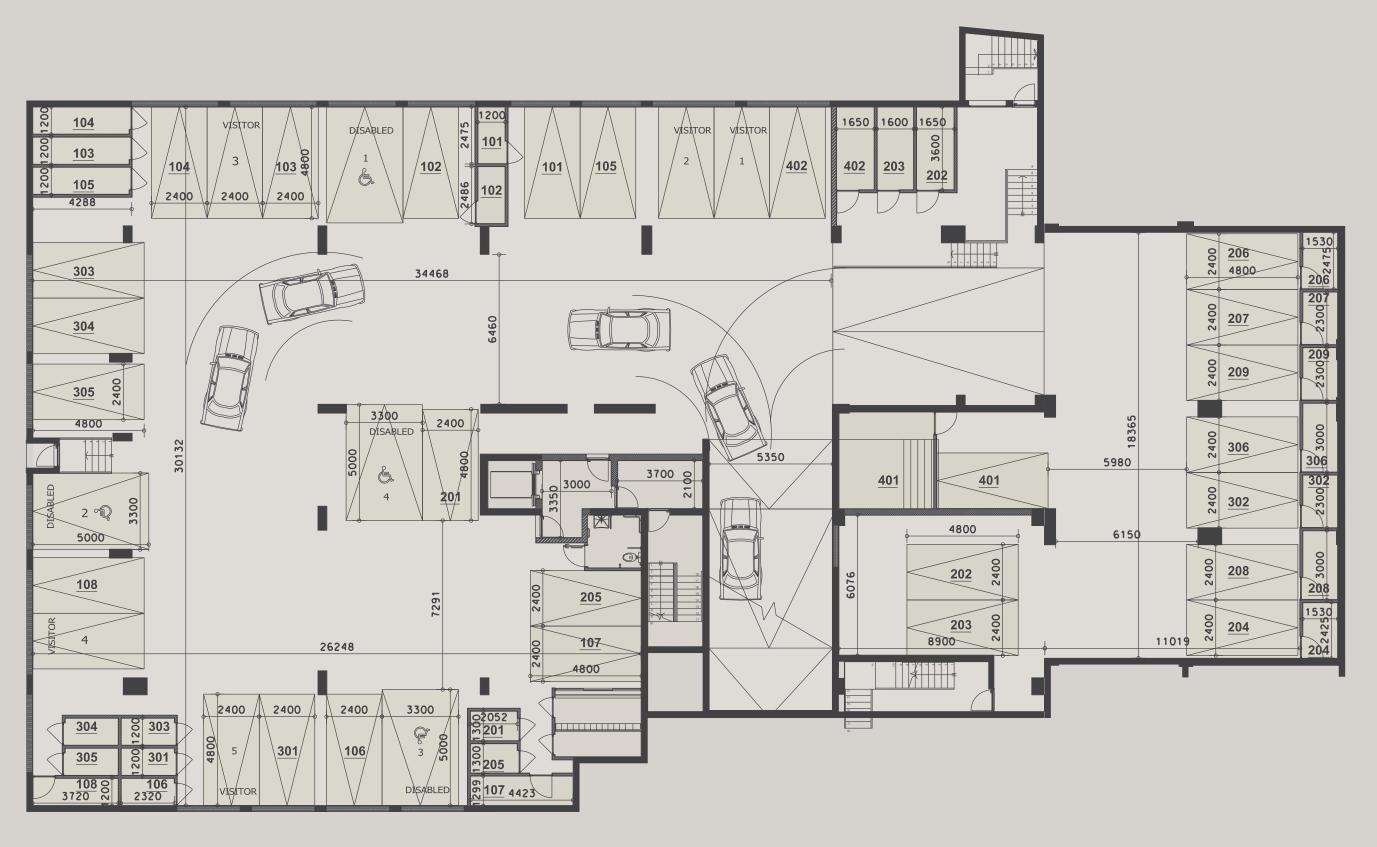

The development comprises of only 25 apartments, garden duplexes, penthouses with one, two, three bedrooms; 12 villas with three and four bedrooms. The cleverly designed master plan provides convenient access to the common pool, gym, landscaped gardens, and underground parking. The penthouses enjoy spacious private rooftops.

| property | floor | type      | bedrooms | indoor<br>area,<br>sq.m. | cov.<br>veranda<br>sq.m. | roof<br>terrace,<br>sq.m. | uncov.<br>veranda,<br>sq.m. | plot,<br>sq.m. | common<br>pool | private<br>pool | gym &<br>sauna |
|----------|-------|-----------|----------|--------------------------|--------------------------|---------------------------|-----------------------------|----------------|----------------|-----------------|----------------|
| 101      | G+1   | Duplex    | 2        | 109.8                    | 6.5                      | 0.0                       | 29.7                        | 0.0            | yes            |                 | yes            |
| 102      | G+1   | Duplex    | 2        | 112                      | 10.1                     | 0.0                       | 33.7                        | 0.0            | yes            |                 | yes            |
| 103      | G+1   | Duplex    | 3        | 133.4                    | 46.9                     | 0.0                       | 90.6                        | 0.0            | yes            |                 | yes            |
| 104      | G+1   | Duplex    | 3        | 133.4                    | 47.9                     | 0.0                       | 95.3                        | 0.0            | yes            |                 | yes            |
| 105      | G+1   | Duplex    | 2        | 112                      | 10.2                     | 0.0                       | 36.5                        | 0.0            | yes            |                 | yes            |
| 106      | G+1   | Duplex    | 2        | 112                      | 10.2                     | 0.0                       | 36.5                        | 0.0            | yes            |                 | yes            |
| 107      | G+1   | Duplex    | 2        | 112                      | 10.2                     | 0.0                       | 36.5                        | 0.0            | yes            |                 | yes            |
| 108      | G+1   | Duplex    | 3        | 134.7                    | 14.7                     | 0.0                       | 51.4                        | 0.0            | yes            |                 | yes            |
| 201      | 2     | Apartment | 1        | 56.7                     | 14.9                     | 0.0                       | 0                           | 0.0            | yes            |                 | yes            |
| 202      | 2     | Apartment | 1        | 55.5                     | 9.5                      | 0.0                       | 0                           | 0.0            | yes            |                 | yes            |
| 203      | 2     | Apartment | 1        | 47                       | 5.3                      | 0.0                       | 0                           | 0.0            | yes            |                 | yes            |
| 204      | 2     | Apartment | 1        | 55                       | 12.6                     | 0.0                       | 0                           | 0.0            | yes            |                 | yes            |
| 205      | 2     | Apartment | 2        | 82                       | 11.1                     | 0.0                       | 0                           | 0.0            | yes            |                 | yes            |
| 206      | 2     | Apartment | 2        | 80                       | 15.1                     | 0.0                       | 0                           | 0.0            | yes            |                 | yes            |
| 207      | 2     | Apartment | 2        | 80.3                     | 15.3                     | 0.0                       | 0                           | 0.0            | yes            |                 | yes            |
| 208      | 2     | Apartment | 1        | 55                       | 9.1                      | 0.0                       | 0                           | 0.0            | yes            |                 | yes            |
| 209      | 2     | Apartment | 2        | 80.1                     | 8.6                      | 0.0                       | 0                           | 0.0            | yes            |                 | yes            |
| 301      | 3     | Apartment | 3        | 115.6                    | 11.8                     | 0.0                       | 11.35                       | 0.0            | yes            |                 | yes            |
| 302      | 3     | Apartment | 1        | 60.1                     | 12.8                     | 0.0                       | 0                           | 0.0            | yes            |                 | yes            |
| 303      | 3     | Apartment | 3        | 109.4                    | 13.2                     | 0.0                       | 0                           | 0.0            | yes            |                 | yes            |
| 304      | 3     | Apartment | 3        | 124.9                    | 25.1                     | 0.0                       | 0                           | 0.0            | yes            |                 | yes            |
| 305      | 3     | Apartment | 3        | 105.4                    | 16.6                     | 0.0                       | 0                           | 0.0            | yes            |                 | yes            |
| 306      | 3     | Apartment | 2        | 80.1                     | 13.9                     | 0.0                       | 0                           | 0.0            | yes            |                 | yes            |
| 401      | 4     | Penthouse | 3        | 127.5                    | 34.7                     | 0.0                       | 109.5                       | 0.0            | yes            |                 | yes            |
| 402      | 4     | Penthouse | 3        | 127.2                    | 33.0                     | 0.0                       | 97.0                        | 0.0            | yes            |                 | yes            |
| H01      |       | House     | 3        | 148                      | 20                       | 41.5                      | 22                          | 211.5          |                |                 | yes            |
| H02      |       | House     | 3        | 148                      | 20                       | 41.5                      | 22                          | 212.0          |                | optional        | yes            |
| H03      |       | House     | 3        | 148                      | 20                       | 41.5                      | 30.4                        | 220.5          |                |                 | yes            |
| H04      |       | House     | 3        | 148                      | 20                       | 41.5                      | 30.4                        | 220.5          |                | optional        | yes            |
| H05      |       | House     | 3        | 143                      | 27.6                     | 41.5                      | 13.82                       | 201.6          |                |                 | yes            |
| H06      |       | House     | 3        | 143                      | 9.1                      | 50.1                      | 24.65                       | 242.3          |                | optional        | yes            |
| H07      |       | House     | 3        | 143                      | 9.5                      | 50.1                      | 0                           | 223.2          |                |                 | yes            |
| H08      |       | House     | 3        | 143                      | 12                       | 50.1                      | 0                           | 204.5          |                | optional        | yes            |
| H09      |       | House     | 3        | 143                      | 12                       | 50.1                      | 0                           | 194.5          |                |                 | yes            |
| H10      |       | House     | 3        | 143                      | 12                       | 50.1                      | 0                           | 202.3          |                |                 | yes            |
| H11      |       | House     | 3        | 143                      | 25                       | 51.0                      | 0                           | 210.0          |                |                 | yes            |
| H12      |       | House     | 3        | 143                      | 25                       | 51.0                      | 0                           | 210.0          |                | optional        | yes            |