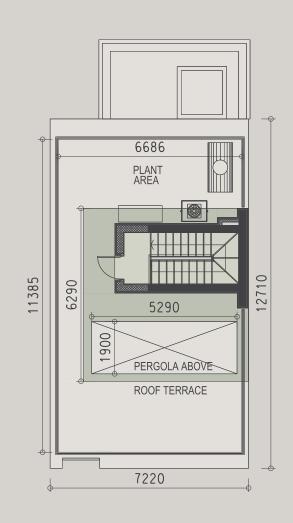

| property | floor | type      | bedrooms | indoor<br>area,<br>sq.m. | cov.<br>veranda<br>sq.m. | roof<br>terrace,<br>sq.m. | uncov.<br>veranda,<br>sq.m. | plot,<br>sq.m. | common<br>pool | private<br>pool | gym &<br>sauna |
|----------|-------|-----------|----------|--------------------------|--------------------------|---------------------------|-----------------------------|----------------|----------------|-----------------|----------------|
| 101      | G+1   | Duplex    | 2        | 109.8                    | 6.5                      | 0.0                       | 29.7                        | 0.0            | yes            |                 | yes            |
| 102      | G+1   | Duplex    | 2        | 112                      | 10.1                     | 0.0                       | 33.7                        | 0.0            | yes            |                 | yes            |
| 103      | G+1   | Duplex    | 3        | 133.4                    | 46.9                     | 0.0                       | 90.6                        | 0.0            | yes            |                 | yes            |
| 104      | G+1   | Duplex    | 3        | 133.4                    | 47.9                     | 0.0                       | 95.3                        | 0.0            | yes            |                 | yes            |
| 105      | G+1   | Duplex    | 2        | 112                      | 10.2                     | 0.0                       | 36.5                        | 0.0            | yes            |                 | yes            |
| 106      | G+1   | Duplex    | 2        | 112                      | 10.2                     | 0.0                       | 36.5                        | 0.0            | yes            |                 | yes            |
| 107      | G+1   | Duplex    | 2        | 112                      | 10.2                     | 0.0                       | 36.5                        | 0.0            | yes            |                 | yes            |
| 108      | G+1   | Duplex    | 3        | 134.7                    | 14.7                     | 0.0                       | 51.4                        | 0.0            | yes            |                 | yes            |
| 201      | 2     | Apartment | 1        | 56.7                     | 14.9                     | 0.0                       | 0                           | 0.0            | yes            |                 | yes            |
| 202      | 2     | Apartment | 1        | 55.5                     | 9.5                      | 0.0                       | 0                           | 0.0            | yes            |                 | yes            |
| 203      | 2     | Apartment | 1        | 47                       | 5.3                      | 0.0                       | 0                           | 0.0            | yes            |                 | yes            |
| 204      | 2     | Apartment | 1        | 55                       | 12.6                     | 0.0                       | 0                           | 0.0            | yes            |                 | yes            |
| 205      | 2     | Apartment | 2        | 82                       | 11.1                     | 0.0                       | 0                           | 0.0            | yes            |                 | yes            |
| 206      | 2     | Apartment | 2        | 80                       | 15.1                     | 0.0                       | 0                           | 0.0            | yes            |                 | yes            |
| 207      | 2     | Apartment | 2        | 80.3                     | 15.3                     | 0.0                       | 0                           | 0.0            | yes            |                 | yes            |
| 208      | 2     | Apartment | 1        | 55                       | 9.1                      | 0.0                       | 0                           | 0.0            | yes            |                 | yes            |
| 209      | 2     | Apartment | 2        | 80.1                     | 8.6                      | 0.0                       | 0                           | 0.0            | yes            |                 | yes            |
| 301      | 3     | Apartment | 3        | 115.6                    | 11.8                     | 0.0                       | 11.35                       | 0.0            | yes            |                 | yes            |
| 302      | 3     | Apartment | 1        | 60.1                     | 12.8                     | 0.0                       | 0                           | 0.0            | yes            |                 | yes            |
| 303      | 3     | Apartment | 3        | 109.4                    | 13.2                     | 0.0                       | 0                           | 0.0            | yes            |                 | yes            |
| 304      | 3     | Apartment | 3        | 124.9                    | 25.1                     | 0.0                       | 0                           | 0.0            | yes            |                 | yes            |
| 305      | 3     | Apartment | 3        | 105.4                    | 16.6                     | 0.0                       | 0                           | 0.0            | yes            |                 | yes            |
| 306      | 3     | Apartment | 2        | 80.1                     | 13.9                     | 0.0                       | 0                           | 0.0            | yes            |                 | yes            |
| 401      | 4     | Penthouse | 3        | 127.5                    | 34.7                     | 0.0                       | 109.5                       | 0.0            | yes            |                 | yes            |
| 402      | 4     | Penthouse | 3        | 127.2                    | 33.0                     | 0.0                       | 97.0                        | 0.0            | yes            |                 | yes            |
| H01      |       | House     | 3        | 148                      | 20                       | 41.5                      | 22                          | 211.5          |                |                 | yes            |
| H02      |       | House     | 3        | 148                      | 20                       | 41.5                      | 22                          | 212.0          |                | optional        | yes            |
| H03      |       | House     | 3        | 148                      | 20                       | 41.5                      | 30.4                        | 220.5          |                |                 | yes            |
| H04      |       | House     | 3        | 148                      | 20                       | 41.5                      | 30.4                        | 220.5          |                | optional        | yes            |
| H05      |       | House     | 3        | 143                      | 27.6                     | 41.5                      | 13.82                       | 201.6          |                |                 | yes            |
| H06      |       | House     | 3        | 143                      | 9.1                      | 50.1                      | 24.65                       | 242.3          |                | optional        | yes            |
| H07      |       | House     | 3        | 143                      | 9.5                      | 50.1                      | 0                           | 223.2          |                |                 | yes            |
| H08      |       | House     | 3        | 143                      | 12                       | 50.1                      | 0                           | 204.5          |                | optional        | yes            |
| H09      |       | House     | 3        | 143                      | 12                       | 50.1                      | 0                           | 194.5          |                |                 | yes            |
| H10      |       | House     | 3        | 143                      | 12                       | 50.1                      | 0                           | 202.3          |                |                 | yes            |
| H11      |       | House     | 3        | 143                      | 25                       | 51.0                      | 0                           | 210.0          |                |                 | yes            |
| H12      |       | House     | 3        | 143                      | 25                       | 51.0                      | 0                           | 210.0          |                | optional        | yes            |

H04

H05

H09

FIRST FLOOR

FIRST FLOOR

FIRST FLOOR

ROOF TERRACE

FIRST FLOOR