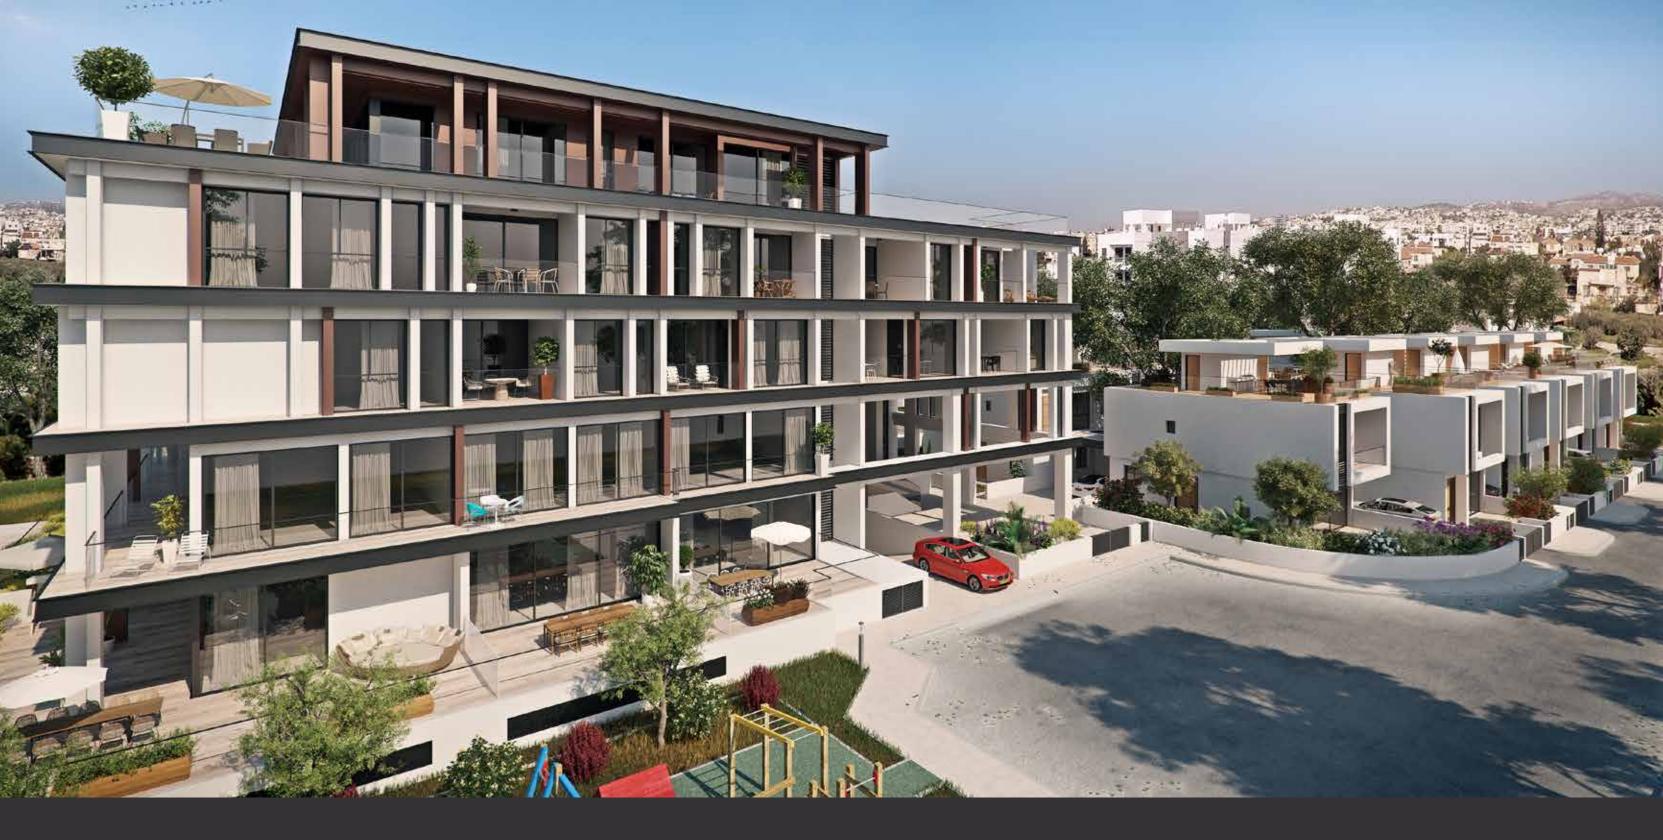

The development comprises of only 25 apartments, garden duplexes, penthouses with one, two, three bedrooms; 12 villas with three and four bedrooms. The cleverly designed master plan provides convenient access to the common pool, gym, landscaped gardens, and underground parking. The penthouses enjoy spacious private rooftops.

#### LOCATION

The project is nestled in a carefully selected, quiet and safe neighbourhood of the prestigious Potamos Germasogeia area of Limassol, just 2 kilometres away from the idyllic sandy beaches of the Dasoudi park area and Limassol's best leisure places as well as banks, pharmacies, and multiple food stores.