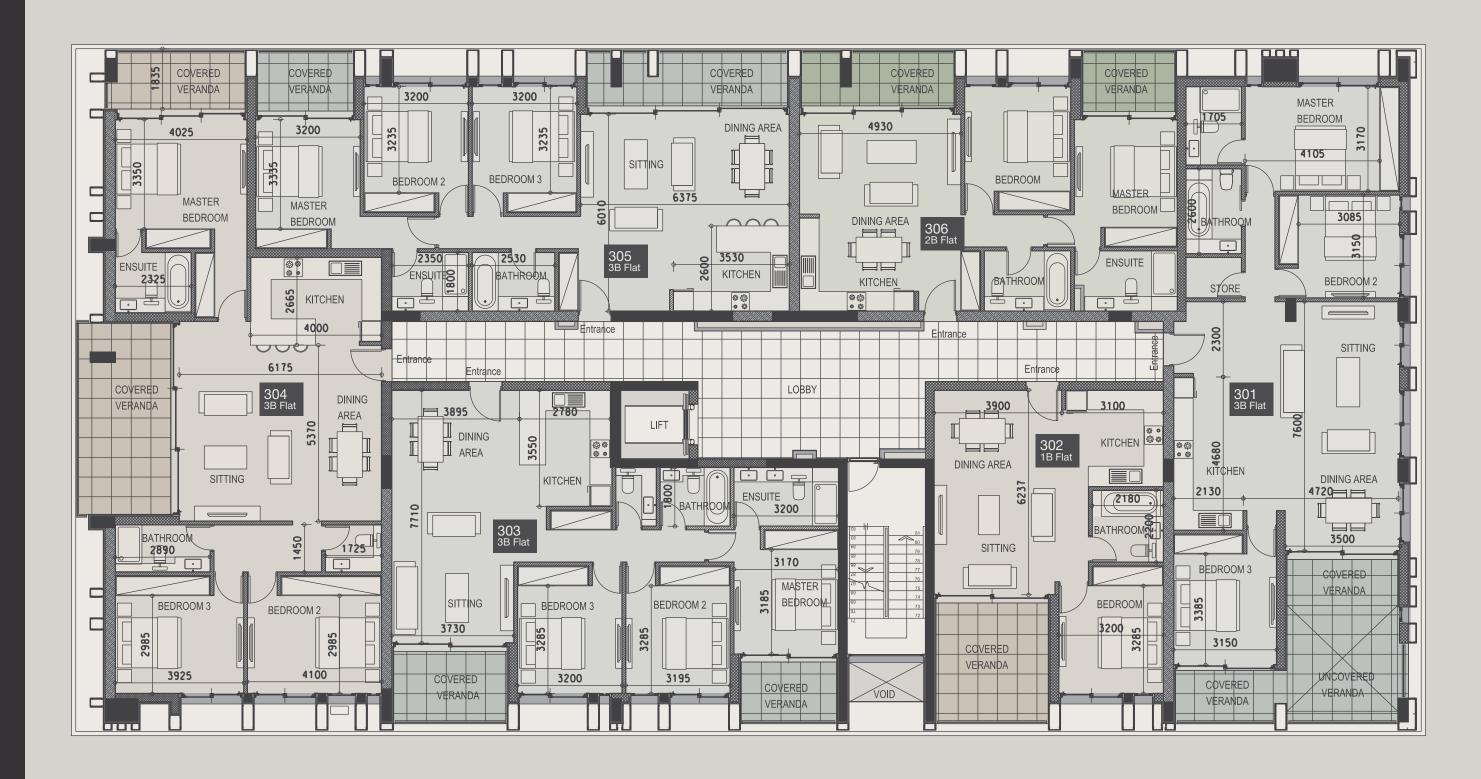

The development comprises of only 25 apartments, garden duplexes, penthouses with one, two, three bedrooms; 12 villas with three and four bedrooms. The cleverly designed master plan provides convenient access to the common pool, gym, landscaped gardens, and underground parking. The penthouses enjoy spacious private rooftops.

| property | floor | type      | bedrooms | indoor<br>area,<br>sq.m. | cov.<br>veranda<br>sq.m. | roof<br>terrace,<br>sq.m. | uncov.<br>veranda,<br>sq.m. | plot,<br>sq.m. | common<br>pool | private<br>pool | gym &<br>sauna |
|----------|-------|-----------|----------|--------------------------|--------------------------|---------------------------|-----------------------------|----------------|----------------|-----------------|----------------|
| 101      | G+1   | Duplex    | 2        | 109.8                    | 6.5                      | 0.0                       | 29.7                        | 0.0            | yes            |                 | yes            |
| 102      | G+1   | Duplex    | 2        | 112                      | 10.1                     | 0.0                       | 33.7                        | 0.0            | yes            |                 | yes            |
| 103      | G+1   | Duplex    | 3        | 133.4                    | 46.9                     | 0.0                       | 90.6                        | 0.0            | yes            |                 | yes            |
| 104      | G+1   | Duplex    | 3        | 133.4                    | 47.9                     | 0.0                       | 95.3                        | 0.0            | yes            |                 | yes            |
| 105      | G+1   | Duplex    | 2        | 112                      | 10.2                     | 0.0                       | 36.5                        | 0.0            | yes            |                 | yes            |
| 106      | G+1   | Duplex    | 2        | 112                      | 10.2                     | 0.0                       | 36.5                        | 0.0            | yes            |                 | yes            |
| 107      | G+1   | Duplex    | 2        | 112                      | 10.2                     | 0.0                       | 36.5                        | 0.0            | yes            |                 | yes            |
| 108      | G+1   | Duplex    | 3        | 134.7                    | 14.7                     | 0.0                       | 51.4                        | 0.0            | yes            |                 | yes            |
| 201      | 2     | Apartment | 1        | 56.7                     | 14.9                     | 0.0                       | 0                           | 0.0            | yes            |                 | yes            |
| 202      | 2     | Apartment | 1        | 55.5                     | 9.5                      | 0.0                       | 0                           | 0.0            | yes            |                 | yes            |
| 203      | 2     | Apartment | 1        | 47                       | 5.3                      | 0.0                       | 0                           | 0.0            | yes            |                 | yes            |
| 204      | 2     | Apartment | 1        | 55                       | 12.6                     | 0.0                       | 0                           | 0.0            | yes            |                 | yes            |
| 205      | 2     | Apartment | 2        | 82                       | 11.1                     | 0.0                       | 0                           | 0.0            | yes            |                 | yes            |
| 206      | 2     | Apartment | 2        | 80                       | 15.1                     | 0.0                       | 0                           | 0.0            | yes            |                 | yes            |
| 207      | 2     | Apartment | 2        | 80.3                     | 15.3                     | 0.0                       | 0                           | 0.0            | yes            |                 | yes            |
| 208      | 2     | Apartment | 1        | 55                       | 9.1                      | 0.0                       | 0                           | 0.0            | yes            |                 | yes            |
| 209      | 2     | Apartment | 2        | 80.1                     | 8.6                      | 0.0                       | 0                           | 0.0            | yes            |                 | yes            |
| 301      | 3     | Apartment | 3        | 115.6                    | 11.8                     | 0.0                       | 11.35                       | 0.0            | yes            |                 | yes            |
| 302      | 3     | Apartment | 1        | 60.1                     | 12.8                     | 0.0                       | 0                           | 0.0            | yes            |                 | yes            |
| 303      | 3     | Apartment | 3        | 109.4                    | 13.2                     | 0.0                       | 0                           | 0.0            | yes            |                 | yes            |
| 304      | 3     | Apartment | 3        | 124.9                    | 25.1                     | 0.0                       | 0                           | 0.0            | yes            |                 | yes            |
| 305      | 3     | Apartment | 3        | 105.4                    | 16.6                     | 0.0                       | 0                           | 0.0            | yes            |                 | yes            |
| 306      | 3     | Apartment | 2        | 80.1                     | 13.9                     | 0.0                       | 0                           | 0.0            | yes            |                 | yes            |
| 401      | 4     | Penthouse | 3        | 127.5                    | 34.7                     | 0.0                       | 109.5                       | 0.0            | yes            |                 | yes            |
| 402      | 4     | Penthouse | 3        | 127.2                    | 33.0                     | 0.0                       | 97.0                        | 0.0            | yes            |                 | yes            |
| H01      |       | House     | 3        | 148                      | 20                       | 41.5                      | 22                          | 211.5          |                |                 | yes            |
| H02      |       | House     | 3        | 148                      | 20                       | 41.5                      | 22                          | 212.0          |                | optional        | yes            |
| H03      |       | House     | 3        | 148                      | 20                       | 41.5                      | 30.4                        | 220.5          |                |                 | yes            |
| H04      |       | House     | 3        | 148                      | 20                       | 41.5                      | 30.4                        | 220.5          |                | optional        | yes            |
| H05      |       | House     | 3        | 143                      | 27.6                     | 41.5                      | 13.82                       | 201.6          |                |                 | yes            |
| H06      |       | House     | 3        | 143                      | 9.1                      | 50.1                      | 24.65                       | 242.3          |                | optional        | yes            |
| H07      |       | House     | 3        | 143                      | 9.5                      | 50.1                      | 0                           | 223.2          |                |                 | yes            |
| H08      |       | House     | 3        | 143                      | 12                       | 50.1                      | 0                           | 204.5          |                | optional        | yes            |
| H09      |       | House     | 3        | 143                      | 12                       | 50.1                      | 0                           | 194.5          |                |                 | yes            |
| H10      |       | House     | 3        | 143                      | 12                       | 50.1                      | 0                           | 202.3          |                |                 | yes            |
| H11      |       | House     | 3        | 143                      | 25                       | 51.0                      | 0                           | 210.0          |                |                 | yes            |
| H12      |       | House     | 3        | 143                      | 25                       | 51.0                      | 0                           | 210.0          |                | optional        | yes            |