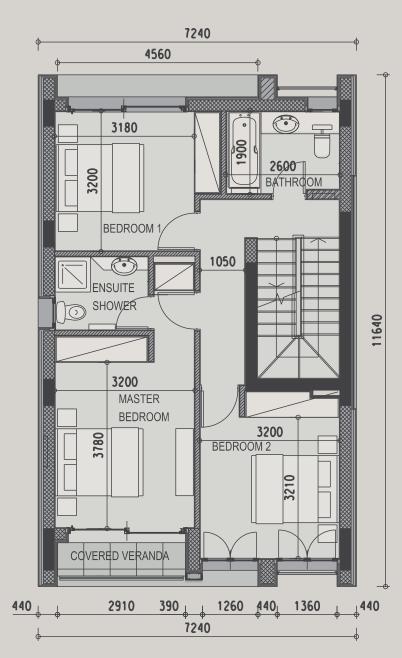

The development comprises of only 25 apartments, garden duplexes, penthouses with one, two, three bedrooms; 12 villas with three and four bedrooms. The cleverly designed master plan provides convenient access to the common pool, gym, landscaped gardens, and underground parking. The penthouses enjoy spacious private rooftops.