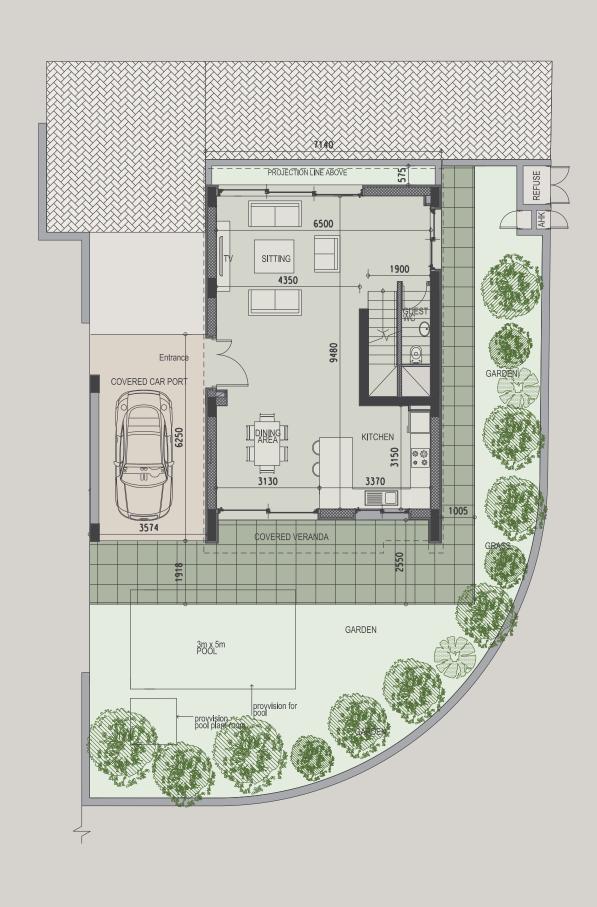

The development comprises of only 25 apartments, garden duplexes, penthouses with one, two, three bedrooms; 12 villas with three and four bedrooms. The cleverly designed master plan provides convenient access to the common pool, gym, landscaped gardens, and underground parking. The penthouses enjoy spacious private rooftops.

| property | floor | type      | bedrooms | indoor<br>area,<br>sq.m. | cov.<br>veranda<br>sq.m. | roof<br>terrace,<br>sq.m. | uncov.<br>veranda,<br>sq.m. | plot,<br>sq.m. | common<br>pool | private<br>pool | gym &<br>sauna |
|----------|-------|-----------|----------|--------------------------|--------------------------|---------------------------|-----------------------------|----------------|----------------|-----------------|----------------|
| 101      | G+1   | Duplex    | 2        | 109.8                    | 6.5                      | 0.0                       | 29.7                        | 0.0            | yes            |                 | yes            |
| 102      | G+1   | Duplex    | 2        | 112                      | 10.1                     | 0.0                       | 33.7                        | 0.0            | yes            |                 | yes            |
| 103      | G+1   | Duplex    | 3        | 133.4                    | 46.9                     | 0.0                       | 90.6                        | 0.0            | yes            |                 | yes            |
| 104      | G+1   | Duplex    | 3        | 133.4                    | 47.9                     | 0.0                       | 95.3                        | 0.0            | yes            |                 | yes            |
| 105      | G+1   | Duplex    | 2        | 112                      | 10.2                     | 0.0                       | 36.5                        | 0.0            | yes            |                 | yes            |
| 106      | G+1   | Duplex    | 2        | 112                      | 10.2                     | 0.0                       | 36.5                        | 0.0            | yes            |                 | yes            |
| 107      | G+1   | Duplex    | 2        | 112                      | 10.2                     | 0.0                       | 36.5                        | 0.0            | yes            |                 | yes            |
| 108      | G+1   | Duplex    | 3        | 134.7                    | 14.7                     | 0.0                       | 51.4                        | 0.0            | yes            |                 | yes            |
| 201      | 2     | Apartment | 1        | 56.7                     | 14.9                     | 0.0                       | 0                           | 0.0            | yes            |                 | yes            |
| 202      | 2     | Apartment | 1        | 55.5                     | 9.5                      | 0.0                       | 0                           | 0.0            | yes            |                 | yes            |
| 203      | 2     | Apartment | 1        | 47                       | 5.3                      | 0.0                       | 0                           | 0.0            | yes            |                 | yes            |
| 204      | 2     | Apartment | 1        | 55                       | 12.6                     | 0.0                       | 0                           | 0.0            | yes            |                 | yes            |
| 205      | 2     | Apartment | 2        | 82                       | 11.1                     | 0.0                       | 0                           | 0.0            | yes            |                 | yes            |
| 206      | 2     | Apartment | 2        | 80                       | 15.1                     | 0.0                       | 0                           | 0.0            | yes            |                 | yes            |
| 207      | 2     | Apartment | 2        | 80.3                     | 15.3                     | 0.0                       | 0                           | 0.0            | yes            |                 | yes            |
| 208      | 2     | Apartment | 1        | 55                       | 9.1                      | 0.0                       | 0                           | 0.0            | yes            |                 | yes            |
| 209      | 2     | Apartment | 2        | 80.1                     | 8.6                      | 0.0                       | 0                           | 0.0            | yes            |                 | yes            |
| 301      | 3     | Apartment | 3        | 115.6                    | 11.8                     | 0.0                       | 11.35                       | 0.0            | yes            |                 | yes            |
| 302      | 3     | Apartment | 1        | 60.1                     | 12.8                     | 0.0                       | 0                           | 0.0            | yes            |                 | yes            |
| 303      | 3     | Apartment | 3        | 109.4                    | 13.2                     | 0.0                       | 0                           | 0.0            | yes            |                 | yes            |
| 304      | 3     | Apartment | 3        | 124.9                    | 25.1                     | 0.0                       | 0                           | 0.0            | yes            |                 | yes            |
| 305      | 3     | Apartment | 3        | 105.4                    | 16.6                     | 0.0                       | 0                           | 0.0            | yes            |                 | yes            |
| 306      | 3     | Apartment | 2        | 80.1                     | 13.9                     | 0.0                       | 0                           | 0.0            | yes            |                 | yes            |
| 401      | 4     | Penthouse | 3        | 127.5                    | 34.7                     | 0.0                       | 109.5                       | 0.0            | yes            |                 | yes            |
| 402      | 4     | Penthouse | 3        | 127.2                    | 33.0                     | 0.0                       | 97.0                        | 0.0            | yes            |                 | yes            |
| H01      |       | House     | 3        | 148                      | 20                       | 41.5                      | 22                          | 211.5          |                |                 | yes            |
| H02      |       | House     | 3        | 148                      | 20                       | 41.5                      | 22                          | 212.0          |                | optional        | yes            |
| H03      |       | House     | 3        | 148                      | 20                       | 41.5                      | 30.4                        | 220.5          |                |                 | yes            |
| H04      |       | House     | 3        | 148                      | 20                       | 41.5                      | 30.4                        | 220.5          |                | optional        | yes            |
| H05      |       | House     | 3        | 143                      | 27.6                     | 41.5                      | 13.82                       | 201.6          |                |                 | yes            |
| H06      |       | House     | 3        | 143                      | 9.1                      | 50.1                      | 24.65                       | 242.3          |                | optional        | yes            |
| H07      |       | House     | 3        | 143                      | 9.5                      | 50.1                      | 0                           | 223.2          |                |                 | yes            |
| H08      |       | House     | 3        | 143                      | 12                       | 50.1                      | 0                           | 204.5          |                | optional        | yes            |
| H09      |       | House     | 3        | 143                      | 12                       | 50.1                      | 0                           | 194.5          |                |                 | yes            |
| H10      |       | House     | 3        | 143                      | 12                       | 50.1                      | 0                           | 202.3          |                |                 | yes            |
| H11      |       | House     | 3        | 143                      | 25                       | 51.0                      | 0                           | 210.0          |                |                 | yes            |
| H12      |       | House     | 3        | 143                      | 25                       | 51.0                      | 0                           | 210.0          |                | optional        | yes            |