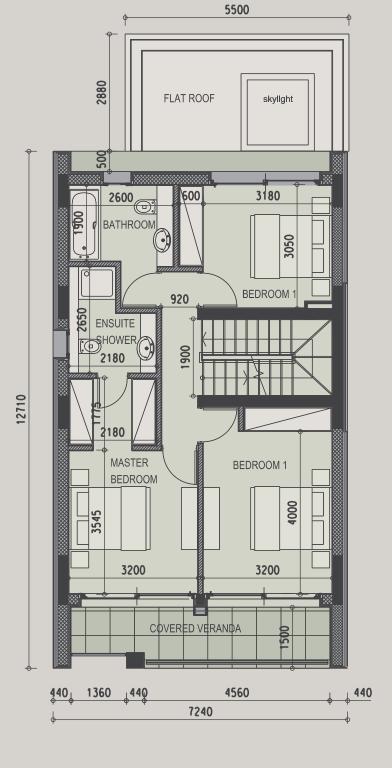

| property | floor | type      | bedrooms | indoor<br>area,<br>sq.m. | cov.<br>veranda<br>sq.m. | roof<br>terrace,<br>sq.m. | uncov.<br>veranda,<br>sq.m. | plot,<br>sq.m. | common<br>pool | private<br>pool | gym &<br>sauna |
|----------|-------|-----------|----------|--------------------------|--------------------------|---------------------------|-----------------------------|----------------|----------------|-----------------|----------------|
| 101      | G+1   | Duplex    | 2        | 109.8                    | 6.5                      | 0.0                       | 29.7                        | 0.0            | yes            |                 | yes            |
| 102      | G+1   | Duplex    | 2        | 112                      | 10.1                     | 0.0                       | 33.7                        | 0.0            | yes            |                 | yes            |
| 103      | G+1   | Duplex    | 3        | 133.4                    | 46.9                     | 0.0                       | 90.6                        | 0.0            | yes            |                 | yes            |
| 104      | G+1   | Duplex    | 3        | 133.4                    | 47.9                     | 0.0                       | 95.3                        | 0.0            | yes            |                 | yes            |
| 105      | G+1   | Duplex    | 2        | 112                      | 10.2                     | 0.0                       | 36.5                        | 0.0            | yes            |                 | yes            |
| 106      | G+1   | Duplex    | 2        | 112                      | 10.2                     | 0.0                       | 36.5                        | 0.0            | yes            |                 | yes            |
| 107      | G+1   | Duplex    | 2        | 112                      | 10.2                     | 0.0                       | 36.5                        | 0.0            | yes            |                 | yes            |
| 108      | G+1   | Duplex    | 3        | 134.7                    | 14.7                     | 0.0                       | 51.4                        | 0.0            | yes            |                 | yes            |
| 201      | 2     | Apartment | 1        | 56.7                     | 14.9                     | 0.0                       | 0                           | 0.0            | yes            |                 | yes            |
| 202      | 2     | Apartment | 1        | 55.5                     | 9.5                      | 0.0                       | 0                           | 0.0            | yes            |                 | yes            |
| 203      | 2     | Apartment | 1        | 47                       | 5.3                      | 0.0                       | 0                           | 0.0            | yes            |                 | yes            |
| 204      | 2     | Apartment | 1        | 55                       | 12.6                     | 0.0                       | 0                           | 0.0            | yes            |                 | yes            |
| 205      | 2     | Apartment | 2        | 82                       | 11.1                     | 0.0                       | 0                           | 0.0            | yes            |                 | yes            |
| 206      | 2     | Apartment | 2        | 80                       | 15.1                     | 0.0                       | 0                           | 0.0            | yes            |                 | yes            |
| 207      | 2     | Apartment | 2        | 80.3                     | 15.3                     | 0.0                       | 0                           | 0.0            | yes            |                 | yes            |
| 208      | 2     | Apartment | 1        | 55                       | 9.1                      | 0.0                       | 0                           | 0.0            | yes            |                 | yes            |
| 209      | 2     | Apartment | 2        | 80.1                     | 8.6                      | 0.0                       | 0                           | 0.0            | yes            |                 | yes            |
| 301      | 3     | Apartment | 3        | 115.6                    | 11.8                     | 0.0                       | 11.35                       | 0.0            | yes            |                 | yes            |
| 302      | 3     | Apartment | 1        | 60.1                     | 12.8                     | 0.0                       | 0                           | 0.0            | yes            |                 | yes            |
| 303      | 3     | Apartment | 3        | 109.4                    | 13.2                     | 0.0                       | 0                           | 0.0            | yes            |                 | yes            |
| 304      | 3     | Apartment | 3        | 124.9                    | 25.1                     | 0.0                       | 0                           | 0.0            | yes            |                 | yes            |
| 305      | 3     | Apartment | 3        | 105.4                    | 16.6                     | 0.0                       | 0                           | 0.0            | yes            |                 | yes            |
| 306      | 3     | Apartment | 2        | 80.1                     | 13.9                     | 0.0                       | 0                           | 0.0            | yes            |                 | yes            |
| 401      | 4     | Penthouse | 3        | 127.5                    | 34.7                     | 0.0                       | 109.5                       | 0.0            | yes            |                 | yes            |
| 402      | 4     | Penthouse | 3        | 127.2                    | 33.0                     | 0.0                       | 97.0                        | 0.0            | yes            |                 | yes            |
| H01      |       | House     | 3        | 148                      | 20                       | 41.5                      | 22                          | 211.5          |                |                 | yes            |
| H02      |       | House     | 3        | 148                      | 20                       | 41.5                      | 22                          | 212.0          |                | optional        | yes            |
| H03      |       | House     | 3        | 148                      | 20                       | 41.5                      | 30.4                        | 220.5          |                |                 | yes            |
| H04      |       | House     | 3        | 148                      | 20                       | 41.5                      | 30.4                        | 220.5          |                | optional        | yes            |
| H05      |       | House     | 3        | 143                      | 27.6                     | 41.5                      | 13.82                       | 201.6          |                |                 | yes            |
| H06      |       | House     | 3        | 143                      | 9.1                      | 50.1                      | 24.65                       | 242.3          |                | optional        | yes            |
| H07      |       | House     | 3        | 143                      | 9.5                      | 50.1                      | 0                           | 223.2          |                |                 | yes            |
| H08      |       | House     | 3        | 143                      | 12                       | 50.1                      | 0                           | 204.5          |                | optional        | yes            |
| H09      |       | House     | 3        | 143                      | 12                       | 50.1                      | 0                           | 194.5          |                |                 | yes            |
| H10      |       | House     | 3        | 143                      | 12                       | 50.1                      | 0                           | 202.3          |                |                 | yes            |
| H11      |       | House     | 3        | 143                      | 25                       | 51.0                      | 0                           | 210.0          |                |                 | yes            |
| H12      |       | House     | 3        | 143                      | 25                       | 51.0                      | 0                           | 210.0          |                | optional        | yes            |

H04

H05

H09

FIRST FLOOR

FIRST FLOOR

FIRST FLOOR

ROOF TERRACE

FIRST FLOOR