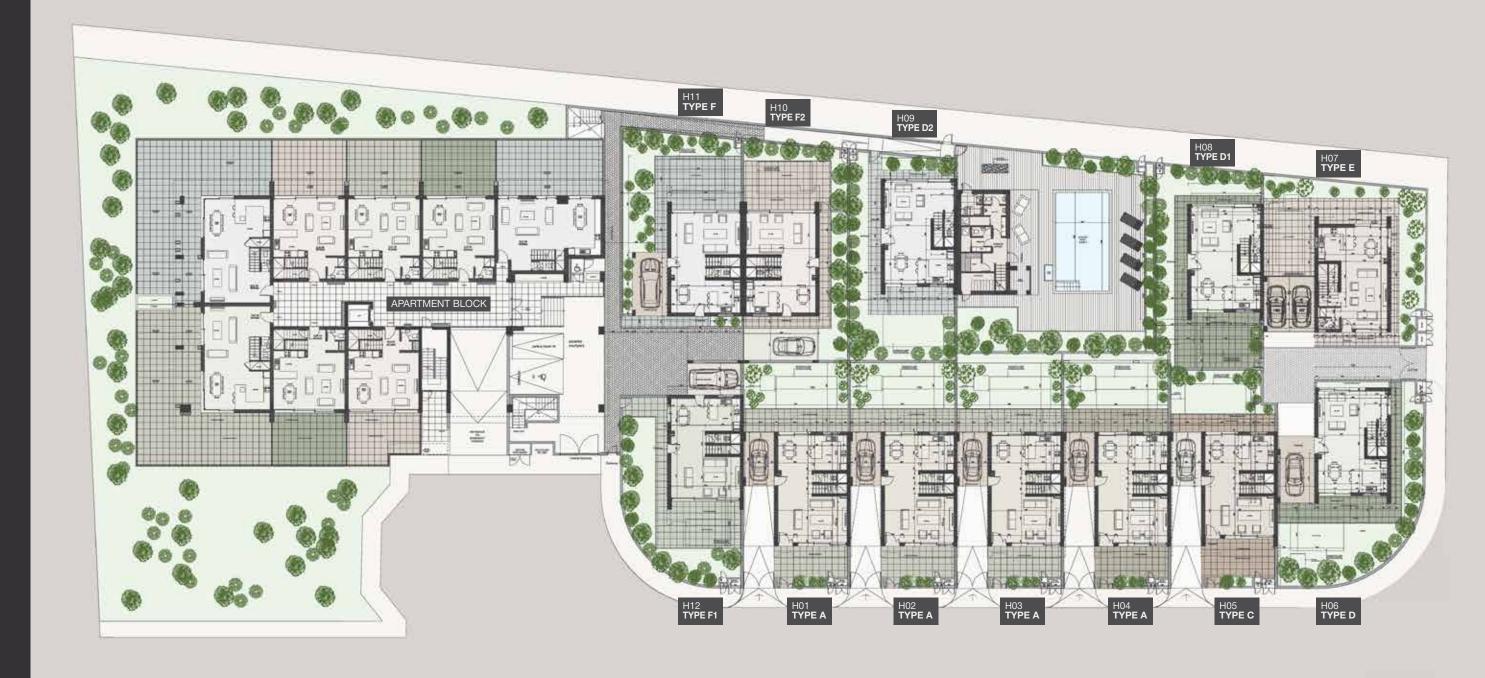

The development comprises of only 25 apartments, garden duplexes, penthouses with one, two, three bedrooms; 12 villas with three and four bedrooms. The cleverly designed master plan provides convenient access to the common pool, gym, landscaped gardens, and underground parking. The penthouses enjoy spacious private rooftops.

25 APARTMENTS, GARDEN DUPLEXES, PENTHOUSES WITH ONE, TWO, THREE BEDROOMS, 12 VILLAS WITH THREE AND FOUR BEDROOMS