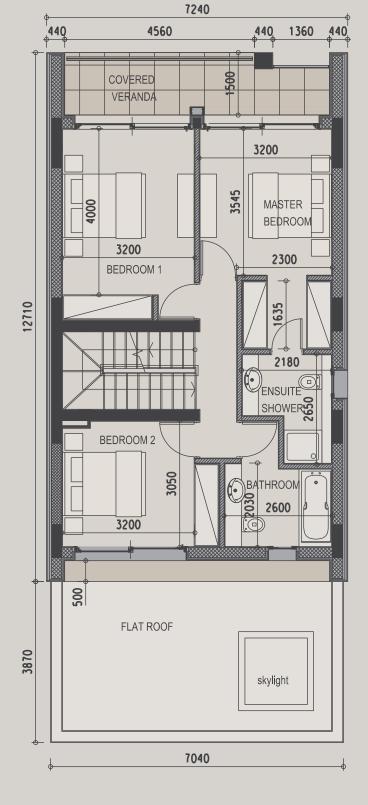

The development comprises of only 25 apartments, garden duplexes, penthouses with one, two, three bedrooms; 12 villas with three and four bedrooms. The cleverly designed master plan provides convenient access to the common pool, gym, landscaped gardens, and underground parking. The penthouses enjoy spacious private rooftops.

| property | floor | type      | bedrooms | indoor<br>area,<br>sq.m. | cov.<br>veranda<br>sq.m. | roof<br>terrace,<br>sq.m. | uncov.<br>veranda,<br>sq.m. | plot,<br>sq.m. | common<br>pool | private<br>pool | gym &<br>sauna |
|----------|-------|-----------|----------|--------------------------|--------------------------|---------------------------|-----------------------------|----------------|----------------|-----------------|----------------|
| 101      | G+1   | Duplex    | 2        | 109.8                    | 6.5                      | 0.0                       | 29.7                        | 0.0            | yes            |                 | yes            |
| 102      | G+1   | Duplex    | 2        | 112                      | 10.1                     | 0.0                       | 33.7                        | 0.0            | yes            |                 | yes            |
| 103      | G+1   | Duplex    | 3        | 133.4                    | 46.9                     | 0.0                       | 90.6                        | 0.0            | yes            |                 | yes            |
| 104      | G+1   | Duplex    | 3        | 133.4                    | 47.9                     | 0.0                       | 95.3                        | 0.0            | yes            |                 | yes            |
| 105      | G+1   | Duplex    | 2        | 112                      | 10.2                     | 0.0                       | 36.5                        | 0.0            | yes            |                 | yes            |
| 106      | G+1   | Duplex    | 2        | 112                      | 10.2                     | 0.0                       | 36.5                        | 0.0            | yes            |                 | yes            |
| 107      | G+1   | Duplex    | 2        | 112                      | 10.2                     | 0.0                       | 36.5                        | 0.0            | yes            |                 | yes            |
| 108      | G+1   | Duplex    | 3        | 134.7                    | 14.7                     | 0.0                       | 51.4                        | 0.0            | yes            |                 | yes            |
| 201      | 2     | Apartment | 1        | 56.7                     | 14.9                     | 0.0                       | 0                           | 0.0            | yes            |                 | yes            |
| 202      | 2     | Apartment | 1        | 55.5                     | 9.5                      | 0.0                       | 0                           | 0.0            | yes            |                 | yes            |
| 203      | 2     | Apartment | 1        | 47                       | 5.3                      | 0.0                       | 0                           | 0.0            | yes            |                 | yes            |
| 204      | 2     | Apartment | 1        | 55                       | 12.6                     | 0.0                       | 0                           | 0.0            | yes            |                 | yes            |
| 205      | 2     | Apartment | 2        | 82                       | 11.1                     | 0.0                       | 0                           | 0.0            | yes            |                 | yes            |
| 206      | 2     | Apartment | 2        | 80                       | 15.1                     | 0.0                       | 0                           | 0.0            | yes            |                 | yes            |
| 207      | 2     | Apartment | 2        | 80.3                     | 15.3                     | 0.0                       | 0                           | 0.0            | yes            |                 | yes            |
| 208      | 2     | Apartment | 1        | 55                       | 9.1                      | 0.0                       | 0                           | 0.0            | yes            |                 | yes            |
| 209      | 2     | Apartment | 2        | 80.1                     | 8.6                      | 0.0                       | 0                           | 0.0            | yes            |                 | yes            |
| 301      | 3     | Apartment | 3        | 115.6                    | 11.8                     | 0.0                       | 11.35                       | 0.0            | yes            |                 | yes            |
| 302      | 3     | Apartment | 1        | 60.1                     | 12.8                     | 0.0                       | 0                           | 0.0            | yes            |                 | yes            |
| 303      | 3     | Apartment | 3        | 109.4                    | 13.2                     | 0.0                       | 0                           | 0.0            | yes            |                 | yes            |
| 304      | 3     | Apartment | 3        | 124.9                    | 25.1                     | 0.0                       | 0                           | 0.0            | yes            |                 | yes            |
| 305      | 3     | Apartment | 3        | 105.4                    | 16.6                     | 0.0                       | 0                           | 0.0            | yes            |                 | yes            |
| 306      | 3     | Apartment | 2        | 80.1                     | 13.9                     | 0.0                       | 0                           | 0.0            | yes            |                 | yes            |
| 401      | 4     | Penthouse | 3        | 127.5                    | 34.7                     | 0.0                       | 109.5                       | 0.0            | yes            |                 | yes            |
| 402      | 4     | Penthouse | 3        | 127.2                    | 33.0                     | 0.0                       | 97.0                        | 0.0            | yes            |                 | yes            |
| H01      |       | House     | 3        | 148                      | 20                       | 41.5                      | 22                          | 211.5          |                |                 | yes            |
| H02      |       | House     | 3        | 148                      | 20                       | 41.5                      | 22                          | 212.0          |                | optional        | yes            |
| H03      |       | House     | 3        | 148                      | 20                       | 41.5                      | 30.4                        | 220.5          |                |                 | yes            |
| H04      |       | House     | 3        | 148                      | 20                       | 41.5                      | 30.4                        | 220.5          |                | optional        | yes            |
| H05      |       | House     | 3        | 143                      | 27.6                     | 41.5                      | 13.82                       | 201.6          |                |                 | yes            |
| H06      |       | House     | 3        | 143                      | 9.1                      | 50.1                      | 24.65                       | 242.3          |                | optional        | yes            |
| H07      |       | House     | 3        | 143                      | 9.5                      | 50.1                      | 0                           | 223.2          |                |                 | yes            |
| H08      |       | House     | 3        | 143                      | 12                       | 50.1                      | 0                           | 204.5          |                | optional        | yes            |
| H09      |       | House     | 3        | 143                      | 12                       | 50.1                      | 0                           | 194.5          |                |                 | yes            |
| H10      |       | House     | 3        | 143                      | 12                       | 50.1                      | 0                           | 202.3          |                |                 | yes            |
| H11      |       | House     | 3        | 143                      | 25                       | 51.0                      | 0                           | 210.0          |                |                 | yes            |
| H12      |       | House     | 3        | 143                      | 25                       | 51.0                      | 0                           | 210.0          |                | optional        | yes            |