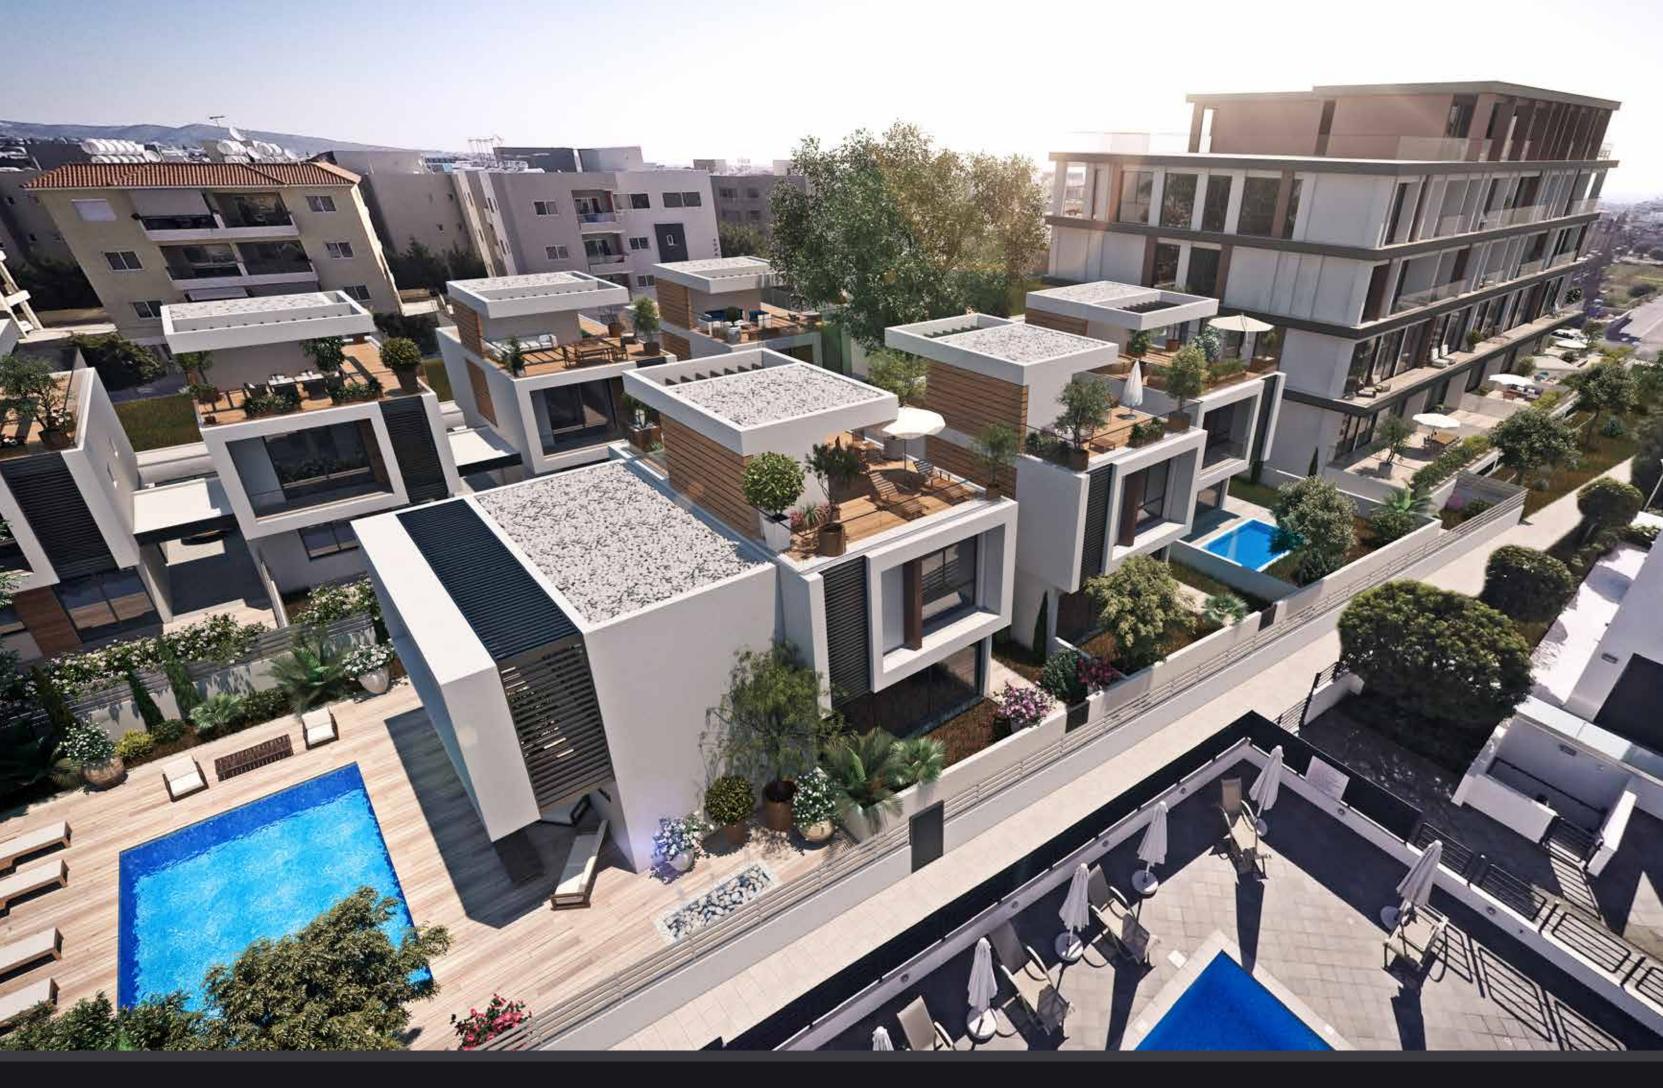

#### DESCRIPTION

This prestigious development represents a remarkable living experience that will exceed your biggest dreams and expectations. It is different from anything You have seen and considered before and truly unique for the Limassol property market of high-quality homes. The contemporarily styled apartments, duplexes, penthouses and villas of the gated compound are smartly arranged around the exceptional indoor facilities, such as pool, gym, and underground parking.

The development comprises of only 25 apartments, garden duplexes, penthouses with one, two, three bedrooms; 12 villas with three and four bedrooms. The cleverly designed master plan provides convenient access to the common pool, gym, landscaped gardens, and underground parking. The penthouses enjoy spacious private rooftops.

### MAJOR BENEFITS

- <sup>-</sup> 2 KM FROM THE BEST SANDY BEACHES
- <sup>-</sup> 5 MIN DRIVE TO THE CITY CENTER AND SCHOOLS
- <sup>-</sup> INDOOR FACILITIES: POOL, GYM, AND UNDER-GROUND PARKING
- GATED COMPOUND
- HIGH STANDARD STYLISH FINISHES
- CHARMING QUIET DISTRICT OF LIMASSOL
- CLOSE TO ALL AMENITIES, INCLUDING JUMBO SUPERMARKET
- PENTHOUSES WITH PRIVATE ROOF GARDENS