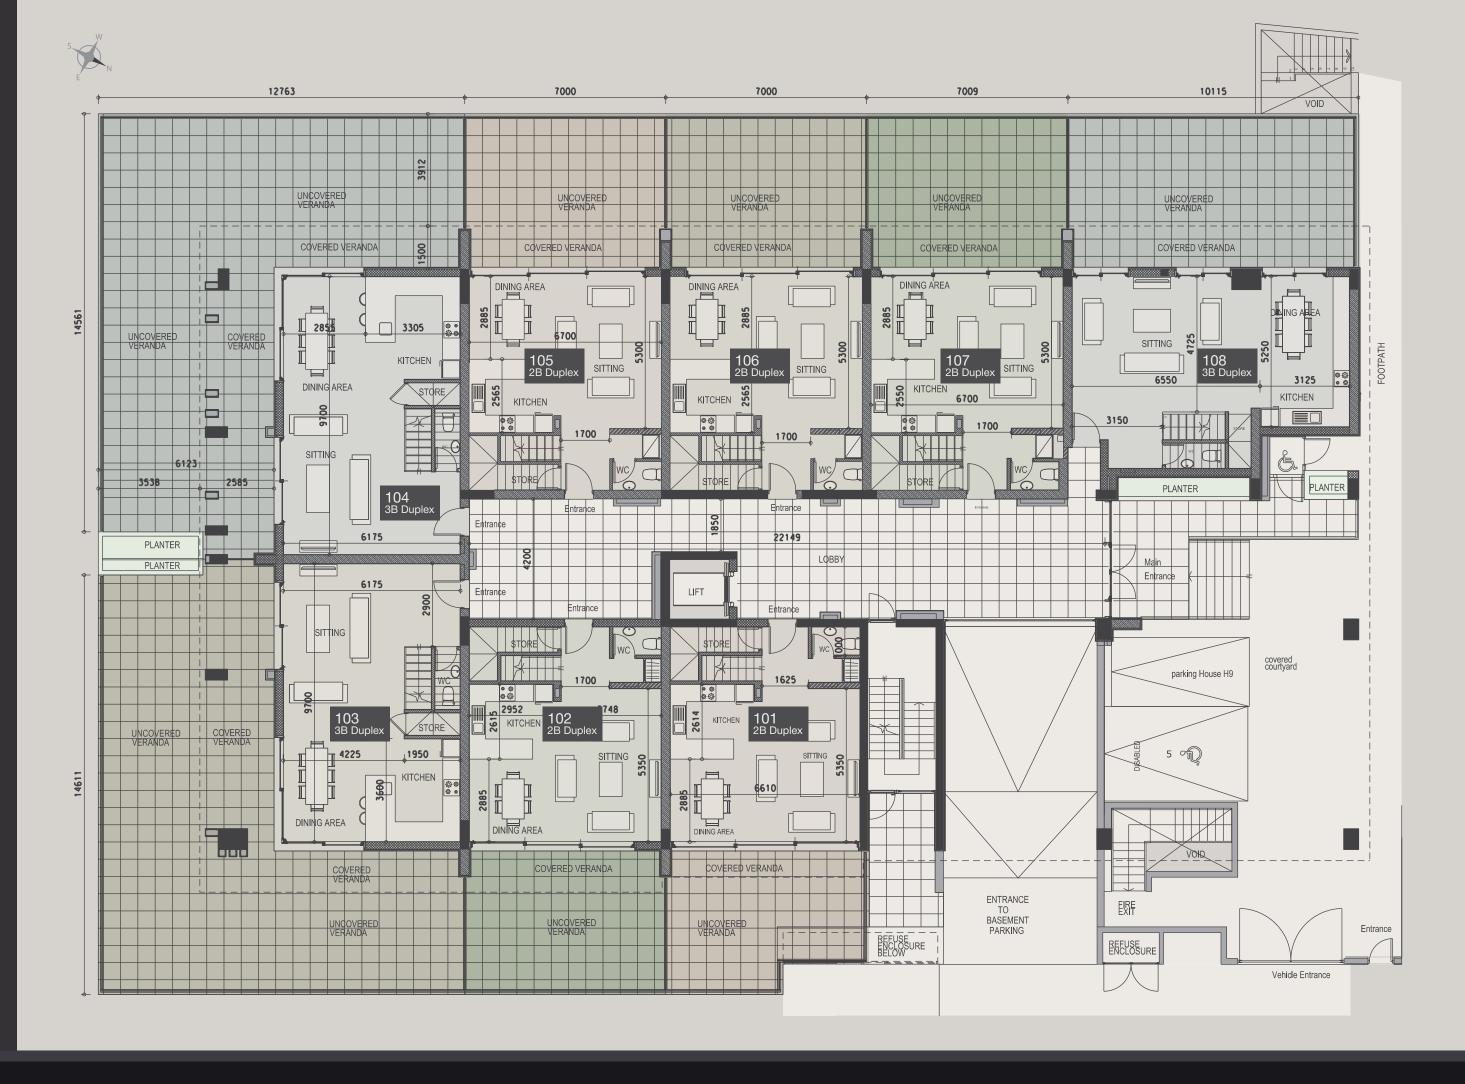

The development comprises of only 25 apartments, garden duplexes, penthouses with one, two, three bedrooms; 12 villas with three and four bedrooms. The cleverly designed master plan provides convenient access to the common pool, gym, landscaped gardens, and underground parking. The penthouses enjoy spacious private rooftops.

| property | floor | type      | bedrooms | indoor<br>area,<br>sq.m. | cov.<br>veranda<br>sq.m. | roof<br>terrace,<br>sq.m. | uncov.<br>veranda,<br>sq.m. | plot,<br>sq.m. | common<br>pool | private<br>pool | gym &<br>sauna |
|----------|-------|-----------|----------|--------------------------|--------------------------|---------------------------|-----------------------------|----------------|----------------|-----------------|----------------|
| 101      | G+1   | Duplex    | 2        | 109.8                    | 6.5                      | 0.0                       | 29.7                        | 0.0            | yes            |                 | yes            |
| 102      | G+1   | Duplex    | 2        | 112                      | 10.1                     | 0.0                       | 33.7                        | 0.0            | yes            |                 | yes            |
| 103      | G+1   | Duplex    | 3        | 133.4                    | 46.9                     | 0.0                       | 90.6                        | 0.0            | yes            |                 | yes            |
| 104      | G+1   | Duplex    | 3        | 133.4                    | 47.9                     | 0.0                       | 95.3                        | 0.0            | yes            |                 | yes            |
| 105      | G+1   | Duplex    | 2        | 112                      | 10.2                     | 0.0                       | 36.5                        | 0.0            | yes            |                 | yes            |
| 106      | G+1   | Duplex    | 2        | 112                      | 10.2                     | 0.0                       | 36.5                        | 0.0            | yes            |                 | yes            |
| 107      | G+1   | Duplex    | 2        | 112                      | 10.2                     | 0.0                       | 36.5                        | 0.0            | yes            |                 | yes            |
| 108      | G+1   | Duplex    | 3        | 134.7                    | 14.7                     | 0.0                       | 51.4                        | 0.0            | yes            |                 | yes            |
| 201      | 2     | Apartment | 1        | 56.7                     | 14.9                     | 0.0                       | 0                           | 0.0            | yes            |                 | yes            |
| 202      | 2     | Apartment | 1        | 55.5                     | 9.5                      | 0.0                       | 0                           | 0.0            | yes            |                 | yes            |
| 203      | 2     | Apartment | 1        | 47                       | 5.3                      | 0.0                       | 0                           | 0.0            | yes            |                 | yes            |
| 204      | 2     | Apartment | 1        | 55                       | 12.6                     | 0.0                       | 0                           | 0.0            | yes            |                 | yes            |
| 205      | 2     | Apartment | 2        | 82                       | 11.1                     | 0.0                       | 0                           | 0.0            | yes            |                 | yes            |
| 206      | 2     | Apartment | 2        | 80                       | 15.1                     | 0.0                       | 0                           | 0.0            | yes            |                 | yes            |
| 207      | 2     | Apartment | 2        | 80.3                     | 15.3                     | 0.0                       | 0                           | 0.0            | yes            |                 | yes            |
| 208      | 2     | Apartment | 1        | 55                       | 9.1                      | 0.0                       | 0                           | 0.0            | yes            |                 | yes            |
| 209      | 2     | Apartment | 2        | 80.1                     | 8.6                      | 0.0                       | 0                           | 0.0            | yes            |                 | yes            |
| 301      | 3     | Apartment | 3        | 115.6                    | 11.8                     | 0.0                       | 11.35                       | 0.0            | yes            |                 | yes            |
| 302      | 3     | Apartment | 1        | 60.1                     | 12.8                     | 0.0                       | 0                           | 0.0            | yes            |                 | yes            |
| 303      | 3     | Apartment | 3        | 109.4                    | 13.2                     | 0.0                       | 0                           | 0.0            | yes            |                 | yes            |
| 304      | 3     | Apartment | 3        | 124.9                    | 25.1                     | 0.0                       | 0                           | 0.0            | yes            |                 | yes            |
| 305      | 3     | Apartment | 3        | 105.4                    | 16.6                     | 0.0                       | 0                           | 0.0            | yes            |                 | yes            |
| 306      | 3     | Apartment | 2        | 80.1                     | 13.9                     | 0.0                       | 0                           | 0.0            | yes            |                 | yes            |
| 401      | 4     | Penthouse | 3        | 127.5                    | 34.7                     | 0.0                       | 109.5                       | 0.0            | yes            |                 | yes            |
| 402      | 4     | Penthouse | 3        | 127.2                    | 33.0                     | 0.0                       | 97.0                        | 0.0            | yes            |                 | yes            |
| H01      |       | House     | 3        | 148                      | 20                       | 41.5                      | 22                          | 211.5          |                |                 | yes            |
| H02      |       | House     | 3        | 148                      | 20                       | 41.5                      | 22                          | 212.0          |                | optional        | yes            |
| H03      |       | House     | 3        | 148                      | 20                       | 41.5                      | 30.4                        | 220.5          |                |                 | yes            |
| H04      |       | House     | 3        | 148                      | 20                       | 41.5                      | 30.4                        | 220.5          |                | optional        | yes            |
| H05      |       | House     | 3        | 143                      | 27.6                     | 41.5                      | 13.82                       | 201.6          |                |                 | yes            |
| H06      |       | House     | 3        | 143                      | 9.1                      | 50.1                      | 24.65                       | 242.3          |                | optional        | yes            |
| H07      |       | House     | 3        | 143                      | 9.5                      | 50.1                      | 0                           | 223.2          |                |                 | yes            |
| H08      |       | House     | 3        | 143                      | 12                       | 50.1                      | 0                           | 204.5          |                | optional        | yes            |
| H09      |       | House     | 3        | 143                      | 12                       | 50.1                      | 0                           | 194.5          |                |                 | yes            |
| H10      |       | House     | 3        | 143                      | 12                       | 50.1                      | 0                           | 202.3          |                |                 | yes            |
| H11      |       | House     | 3        | 143                      | 25                       | 51.0                      | 0                           | 210.0          |                |                 | yes            |
| H12      |       | House     | 3        | 143                      | 25                       | 51.0                      | 0                           | 210.0          |                | optional        | yes            |