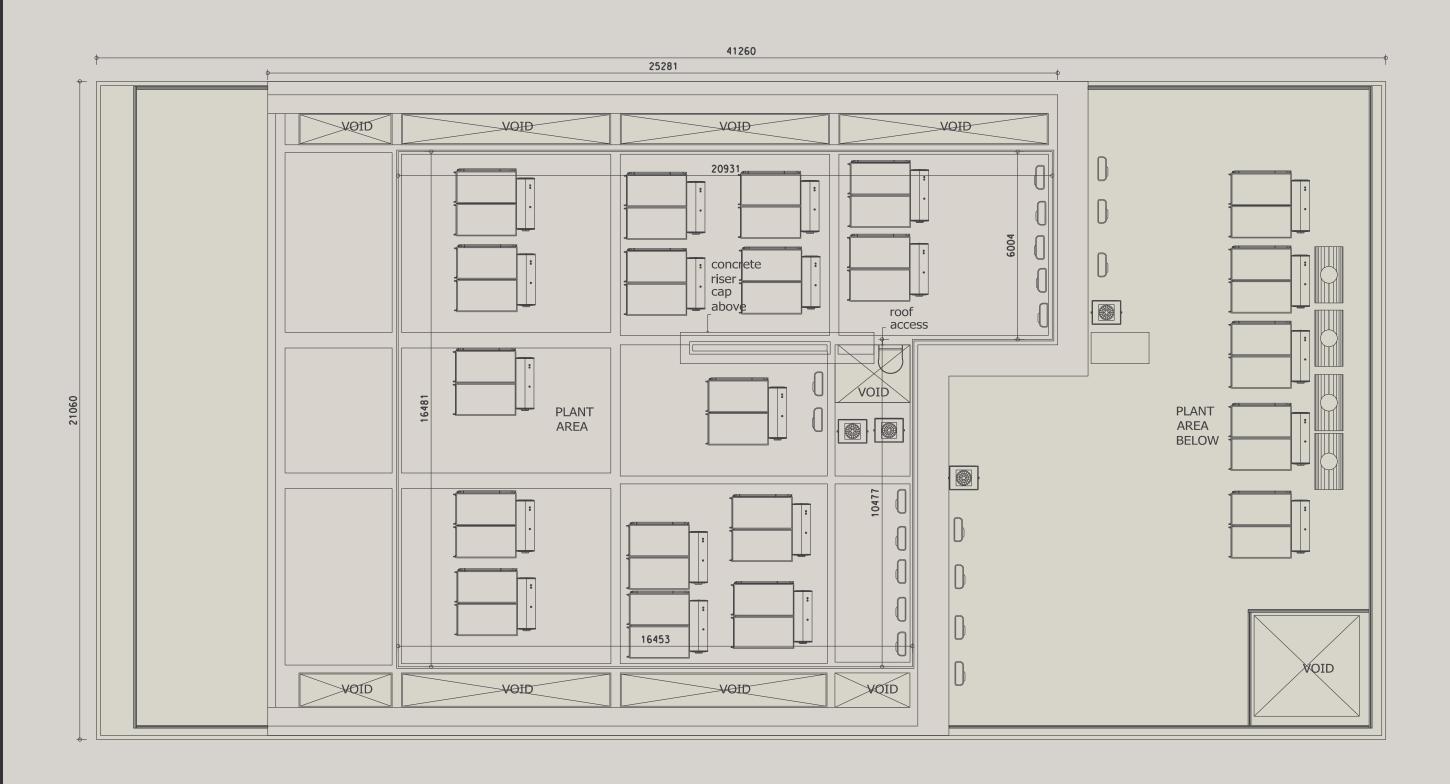

The development comprises of only 25 apartments, garden duplexes, penthouses with one, two, three bedrooms; 12 villas with three and four bedrooms. The cleverly designed master plan provides convenient access to the common pool, gym, landscaped gardens, and underground parking. The penthouses enjoy spacious private rooftops.

| property | floor | type      | bedrooms | indoor<br>area,<br>sq.m. | cov.<br>veranda<br>sq.m. | roof<br>terrace,<br>sq.m. | uncov.<br>veranda,<br>sq.m. | plot,<br>sq.m. | common<br>pool | private<br>pool | gym &<br>sauna |
|----------|-------|-----------|----------|--------------------------|--------------------------|---------------------------|-----------------------------|----------------|----------------|-----------------|----------------|
| 101      | G+1   | Duplex    | 2        | 109.8                    | 6.5                      | 0.0                       | 29.7                        | 0.0            | yes            |                 | yes            |
| 102      | G+1   | Duplex    | 2        | 112                      | 10.1                     | 0.0                       | 33.7                        | 0.0            | yes            |                 | yes            |
| 103      | G+1   | Duplex    | 3        | 133.4                    | 46.9                     | 0.0                       | 90.6                        | 0.0            | yes            |                 | yes            |
| 104      | G+1   | Duplex    | 3        | 133.4                    | 47.9                     | 0.0                       | 95.3                        | 0.0            | yes            |                 | yes            |
| 105      | G+1   | Duplex    | 2        | 112                      | 10.2                     | 0.0                       | 36.5                        | 0.0            | yes            |                 | yes            |
| 106      | G+1   | Duplex    | 2        | 112                      | 10.2                     | 0.0                       | 36.5                        | 0.0            | yes            |                 | yes            |
| 107      | G+1   | Duplex    | 2        | 112                      | 10.2                     | 0.0                       | 36.5                        | 0.0            | yes            |                 | yes            |
| 108      | G+1   | Duplex    | 3        | 134.7                    | 14.7                     | 0.0                       | 51.4                        | 0.0            | yes            |                 | yes            |
| 201      | 2     | Apartment | 1        | 56.7                     | 14.9                     | 0.0                       | 0                           | 0.0            | yes            |                 | yes            |
| 202      | 2     | Apartment | 1        | 55.5                     | 9.5                      | 0.0                       | 0                           | 0.0            | yes            |                 | yes            |
| 203      | 2     | Apartment | 1        | 47                       | 5.3                      | 0.0                       | 0                           | 0.0            | yes            |                 | yes            |
| 204      | 2     | Apartment | 1        | 55                       | 12.6                     | 0.0                       | 0                           | 0.0            | yes            |                 | yes            |
| 205      | 2     | Apartment | 2        | 82                       | 11.1                     | 0.0                       | 0                           | 0.0            | yes            |                 | yes            |
| 206      | 2     | Apartment | 2        | 80                       | 15.1                     | 0.0                       | 0                           | 0.0            | yes            |                 | yes            |
| 207      | 2     | Apartment | 2        | 80.3                     | 15.3                     | 0.0                       | 0                           | 0.0            | yes            |                 | yes            |
| 208      | 2     | Apartment | 1        | 55                       | 9.1                      | 0.0                       | 0                           | 0.0            | yes            |                 | yes            |
| 209      | 2     | Apartment | 2        | 80.1                     | 8.6                      | 0.0                       | 0                           | 0.0            | yes            |                 | yes            |
| 301      | 3     | Apartment | 3        | 115.6                    | 11.8                     | 0.0                       | 11.35                       | 0.0            | yes            |                 | yes            |
| 302      | 3     | Apartment | 1        | 60.1                     | 12.8                     | 0.0                       | 0                           | 0.0            | yes            |                 | yes            |
| 303      | 3     | Apartment | 3        | 109.4                    | 13.2                     | 0.0                       | 0                           | 0.0            | yes            |                 | yes            |
| 304      | 3     | Apartment | 3        | 124.9                    | 25.1                     | 0.0                       | 0                           | 0.0            | yes            |                 | yes            |
| 305      | 3     | Apartment | 3        | 105.4                    | 16.6                     | 0.0                       | 0                           | 0.0            | yes            |                 | yes            |
| 306      | 3     | Apartment | 2        | 80.1                     | 13.9                     | 0.0                       | 0                           | 0.0            | yes            |                 | yes            |
| 401      | 4     | Penthouse | 3        | 127.5                    | 34.7                     | 0.0                       | 109.5                       | 0.0            | yes            |                 | yes            |
| 402      | 4     | Penthouse | 3        | 127.2                    | 33.0                     | 0.0                       | 97.0                        | 0.0            | yes            |                 | yes            |
| H01      |       | House     | 3        | 148                      | 20                       | 41.5                      | 22                          | 211.5          |                |                 | yes            |
| H02      |       | House     | 3        | 148                      | 20                       | 41.5                      | 22                          | 212.0          |                | optional        | yes            |
| H03      |       | House     | 3        | 148                      | 20                       | 41.5                      | 30.4                        | 220.5          |                |                 | yes            |
| H04      |       | House     | 3        | 148                      | 20                       | 41.5                      | 30.4                        | 220.5          |                | optional        | yes            |
| H05      |       | House     | 3        | 143                      | 27.6                     | 41.5                      | 13.82                       | 201.6          |                |                 | yes            |
| H06      |       | House     | 3        | 143                      | 9.1                      | 50.1                      | 24.65                       | 242.3          |                | optional        | yes            |
| H07      |       | House     | 3        | 143                      | 9.5                      | 50.1                      | 0                           | 223.2          |                |                 | yes            |
| H08      |       | House     | 3        | 143                      | 12                       | 50.1                      | 0                           | 204.5          |                | optional        | yes            |
| H09      |       | House     | 3        | 143                      | 12                       | 50.1                      | 0                           | 194.5          |                |                 | yes            |
| H10      |       | House     | 3        | 143                      | 12                       | 50.1                      | 0                           | 202.3          |                |                 | yes            |
| H11      |       | House     | 3        | 143                      | 25                       | 51.0                      | 0                           | 210.0          |                |                 | yes            |
| H12      |       | House     | 3        | 143                      | 25                       | 51.0                      | 0                           | 210.0          |                | optional        | yes            |