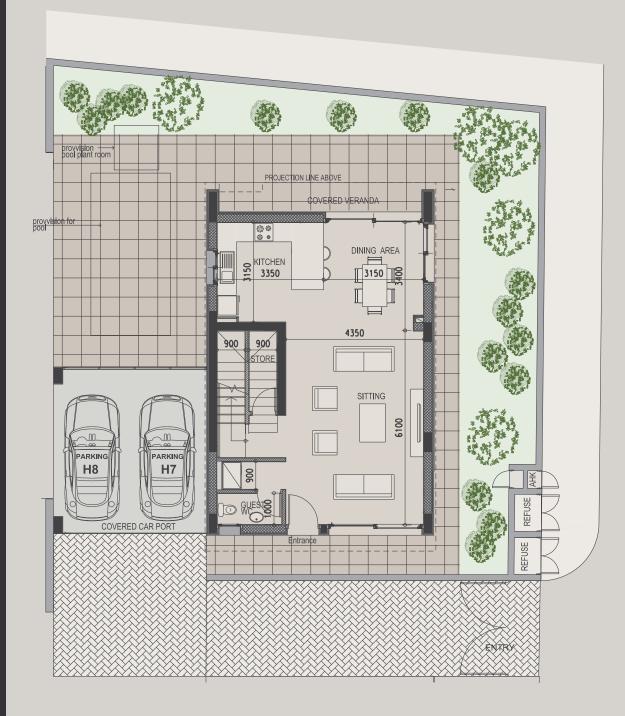

The development comprises of only 25 apartments, garden duplexes, penthouses with one, two, three bedrooms; 12 villas with three and four bedrooms. The cleverly designed master plan provides convenient access to the common pool, gym, landscaped gardens, and underground parking. The penthouses enjoy spacious private rooftops.