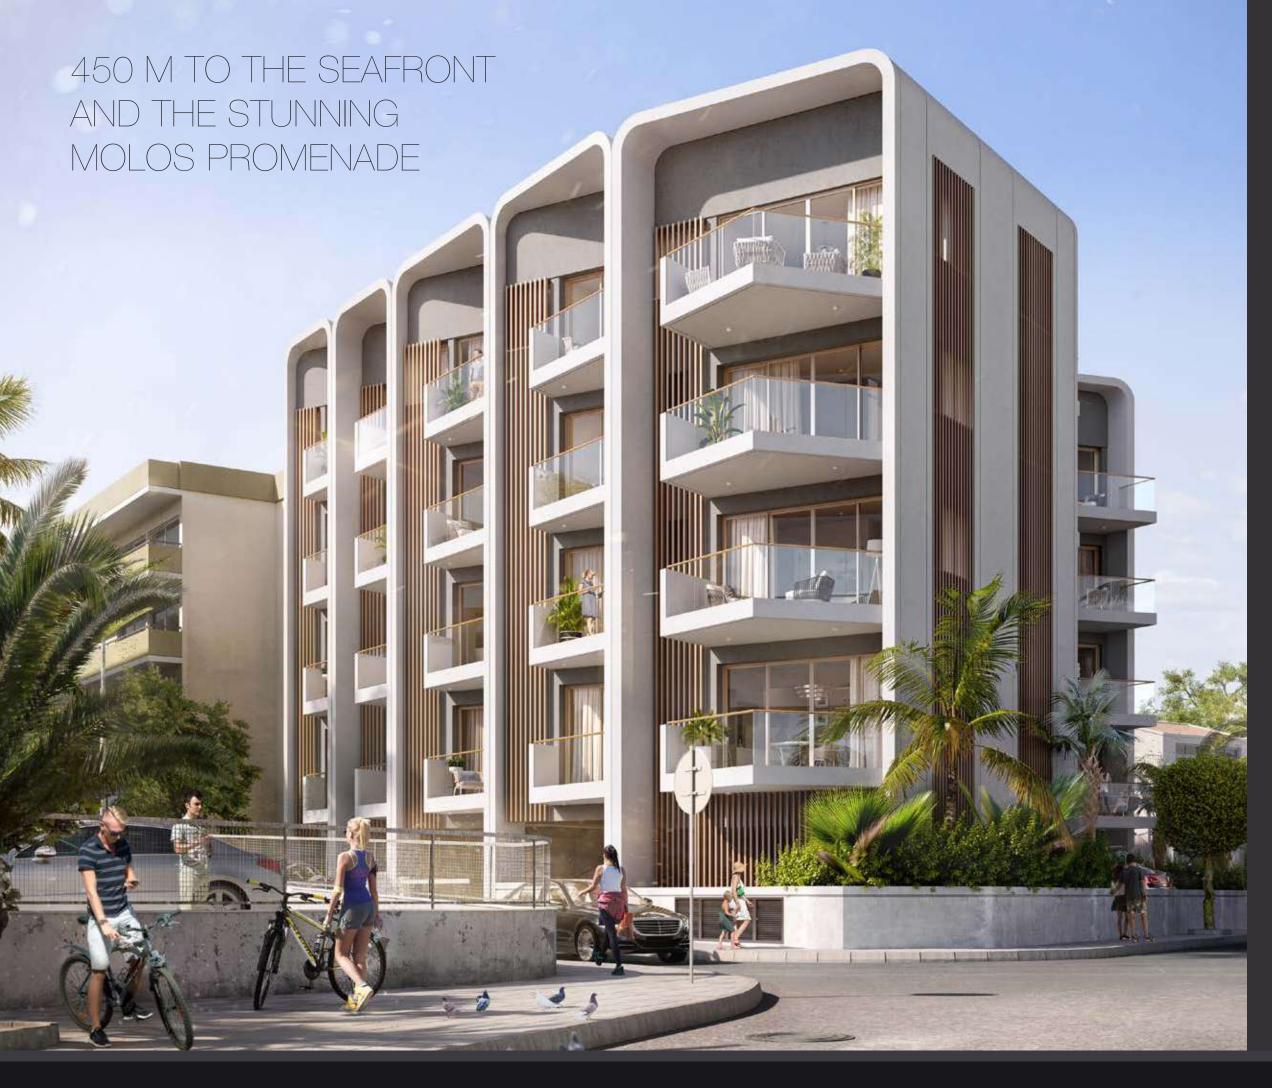

## MAJOR BENEFITS

- ONLY 13 LUXURY UNITS IN ONE OF LIMAS-SOL'S MOST SOUGHT-AFTER RESIDENTIAL LOCATIONS
- 450 M TO THE SEAFRONT AND THE STUNNING MOLOS PROMENADE
- COMMON SWIMMING POOL AT THE ROOF TERRACE
- COVERED PARKING
- ACCESS TO ROOF TERRACE COMMON AREA EXCLUSIVELY FOR RESIDENTS
- GATED COMMUNITY WITH CONTROLLED ENTRANCE
- <sup>-</sup> HIGH CEILINGS (2.95M)
- <sup>—</sup> HIGH STANDARD FINISHES
- PROVISIONS FOR UNDERFLOOR HEATING

## LOCATION

The complex is located right at the heart of Limassol's historic centre, near to the Molos Park, the city's amazing promenade, and a mere 450m from the beach. Library Lofts is situated in one of the most desirable residential locations, close to Limassol's business hub and lively urban centre as well as next to the picturesque and dashing seafront, with direct access to an array of fine restaurants, vibrant café s, high-end shops and commercial centres.