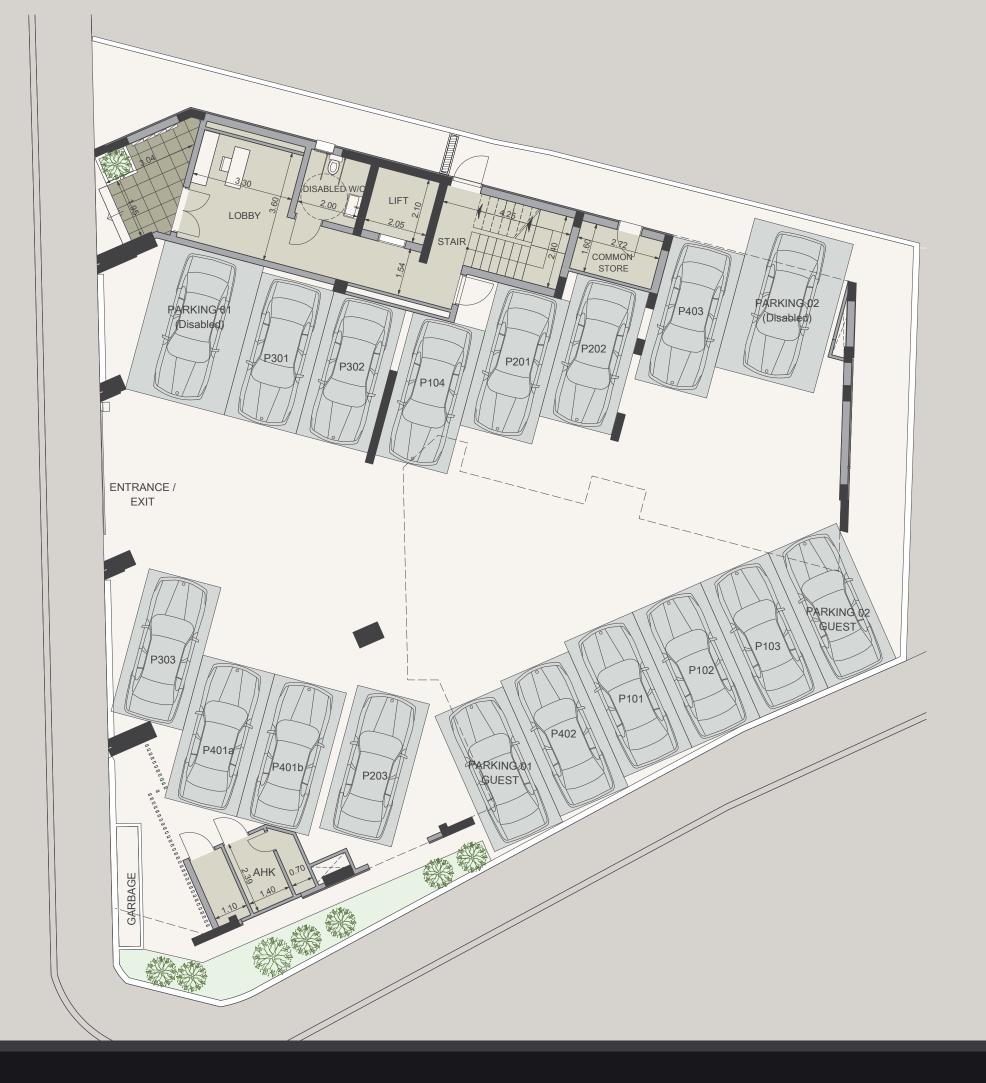

## MAJOR BENEFITS

- ONLY 13 LUXURY UNITS IN ONE OF LIMAS-SOL'S MOST SOUGHT-AFTER RESIDENTIAL LOCATIONS
- 450 M TO THE SEAFRONT AND THE STUNNING MOLOS PROMENADE
- COMMON SWIMMING POOL AT THE ROOF TERRACE
- COVERED PARKING
- ACCESS TO ROOF TERRACE COMMON AREA EXCLUSIVELY FOR RESIDENTS
- GATED COMMUNITY WITH CONTROLLED ENTRANCE
- <sup>-</sup> HIGH CEILINGS (2.95M)
- <sup>—</sup> HIGH STANDARD FINISHES
- PROVISIONS FOR UNDERFLOOR HEATING