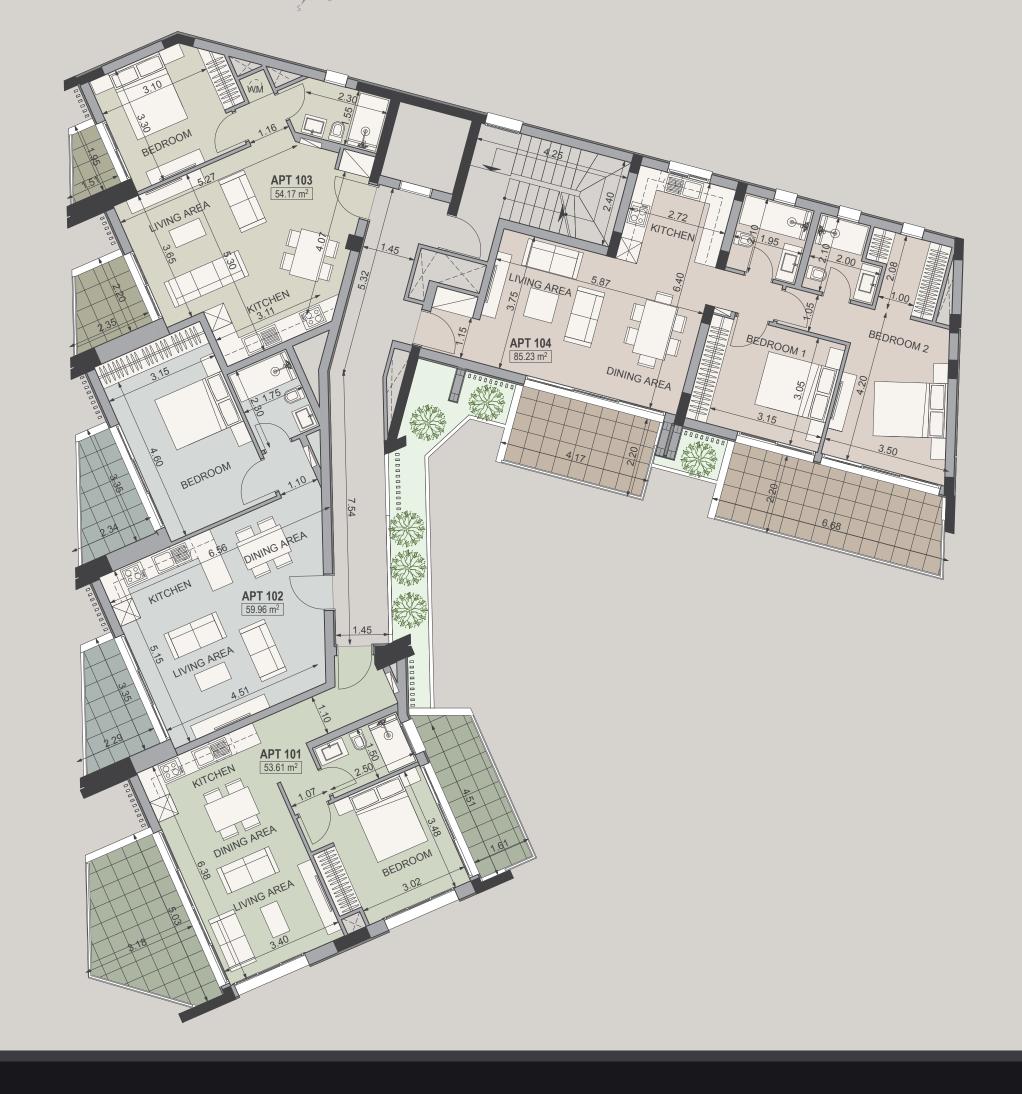

# LUXURY FINISHES:

LUXURIOUS PARQUET FLOORS, KITCHEN
CABINETS FROM KNOWN BRANDS,
DOUBLE GLAZED WINDOWS WITH ALUMINUM
FRAMES, FIRST CLASS SANITARY WARE

|  | Property | Floor | Property Type<br>type | Number of bedrooms num. | Number of bathrooms num. | Indoor<br>area<br>sq.m. | Covered<br>veranda<br>sq.m. | Uncovered<br>veranda<br>sq.m. | Total<br>area<br>sq.m. |  |
|--|----------|-------|-----------------------|-------------------------|--------------------------|-------------------------|-----------------------------|-------------------------------|------------------------|--|
|  | Flat 101 | 1st   | Apartment             | 1                       | 1                        | 53.61                   | 20.13                       |                               | 73.74                  |  |
|  | Flat 102 | 1st   | Apartment             | 1                       | 1                        | 59.96                   | 11.06                       |                               | 71.02                  |  |
|  | Flat 103 | 1st   | Apartment             | 1                       | 1                        | 54.17                   | 6.55                        |                               | 60.72                  |  |
|  | Flat 104 | 1st   | Apartment             | 2                       | 2                        | 85.23                   | 23.82                       |                               | 109.05                 |  |
|  | Flat 201 | 2nd   | Apartment             | 2                       | 2                        | 87.50                   | 25.66                       |                               | 113.16                 |  |
|  | Flat 202 | 2nd   | Apartment             | 2                       | 2                        | 82.01                   | 12.08                       |                               | 94.09                  |  |
|  | Flat 203 | 2nd   | Apartment             | 2                       | 2                        | 85.23                   | 23.82                       |                               | 109.05                 |  |
|  | Flat 301 | 3rd   | Apartment             | 2                       | 2                        | 87.50                   | 25.66                       |                               | 113.16                 |  |
|  | Flat 302 | 3rd   | Apartment             | 2                       | 2                        | 82.01                   | 12.08                       |                               | 94.09                  |  |
|  | Flat 303 | 3rd   | Apartment             | 2                       | 2                        | 85.23                   | 23.82                       |                               | 109.05                 |  |
|  | Flat 401 | 4th   | Apartment             | 3                       | 3                        | 120.69                  | 30.73                       | 9.28                          | 160.70                 |  |
|  | Flat 402 | 4th   | Apartment             | 1                       | 1                        | 48.44                   | 6.55                        |                               | 54.99                  |  |
|  | Flat 403 | 4th   | Apartment             | 2                       | 2                        | 85.23                   | 10.12                       | 13.70                         | 109.05                 |  |

NOTE: the areas stated above may slightly differ upon issuance of relevant authority permits

101 – 1 Bedroom

103 – 1 Bedroom

104 – 2 Bedroom

**201 – 2 Bedrooms** 

**202 – 2 Bedrooms** 

**203 – 2 Bedrooms** 