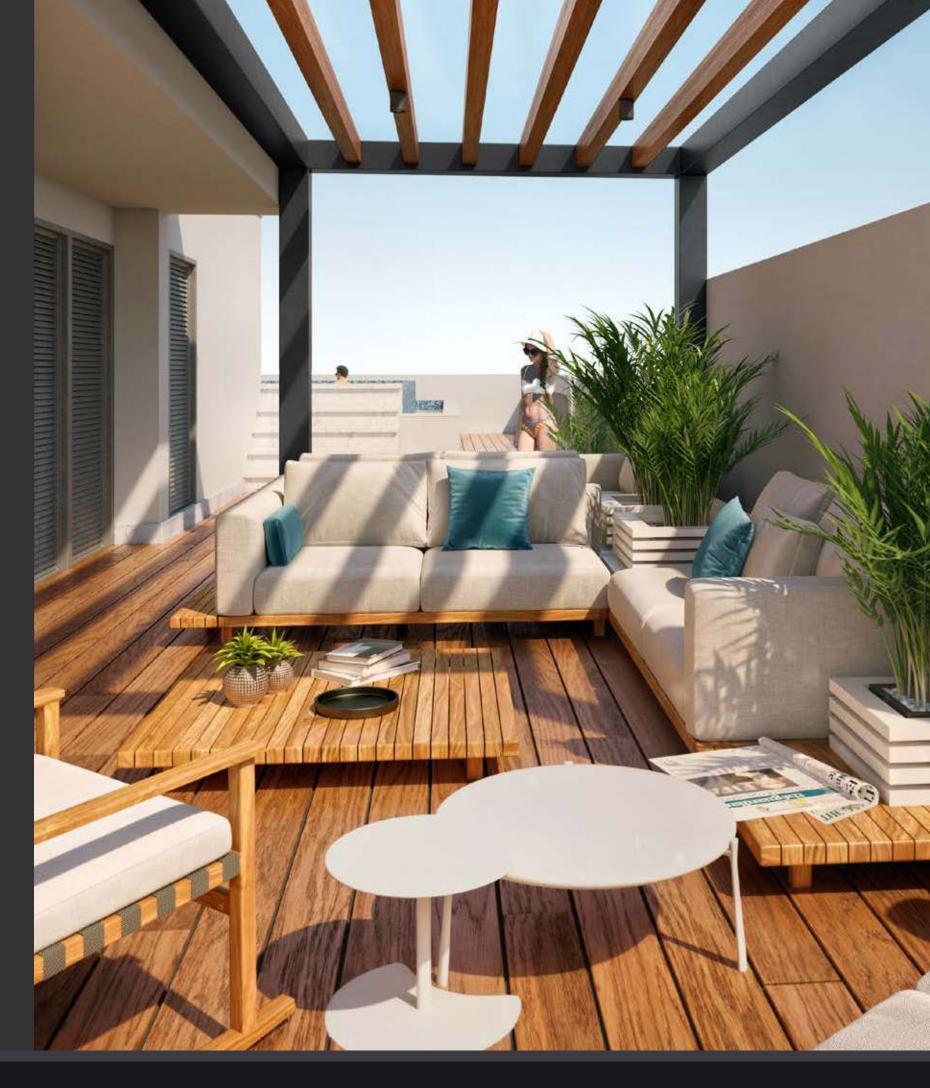

The building's architecture blends harmoniously with the city's surroundings, offering an urban lifestyle for citizens of the world. This property has been developed with the latest technology in building materials and exceptional interior finishes by designed-focused European brands. Coupled with a stunning common swimming pool at the roof terrace and a roof common area to relax and immerse. Library Lofts will become the next sought-after living destination in Limassol.

## MAJOR BENEFITS

- ONLY 13 LUXURY UNITS IN ONE OF LIMAS-SOL'S MOST SOUGHT-AFTER RESIDENTIAL LOCATIONS
- 450 M TO THE SEAFRONT AND THE STUNNING MOLOS PROMENADE
- COMMON SWIMMING POOL AT THE ROOF TERRACE
- COVERED PARKING
- ACCESS TO ROOF TERRACE COMMON AREA EXCLUSIVELY FOR RESIDENTS
- GATED COMMUNITY WITH CONTROLLED ENTRANCE
- <sup>-</sup> HIGH CEILINGS (2.95M)
- <sup>—</sup> HIGH STANDARD FINISHES
- PROVISIONS FOR UNDERFLOOR HEATING