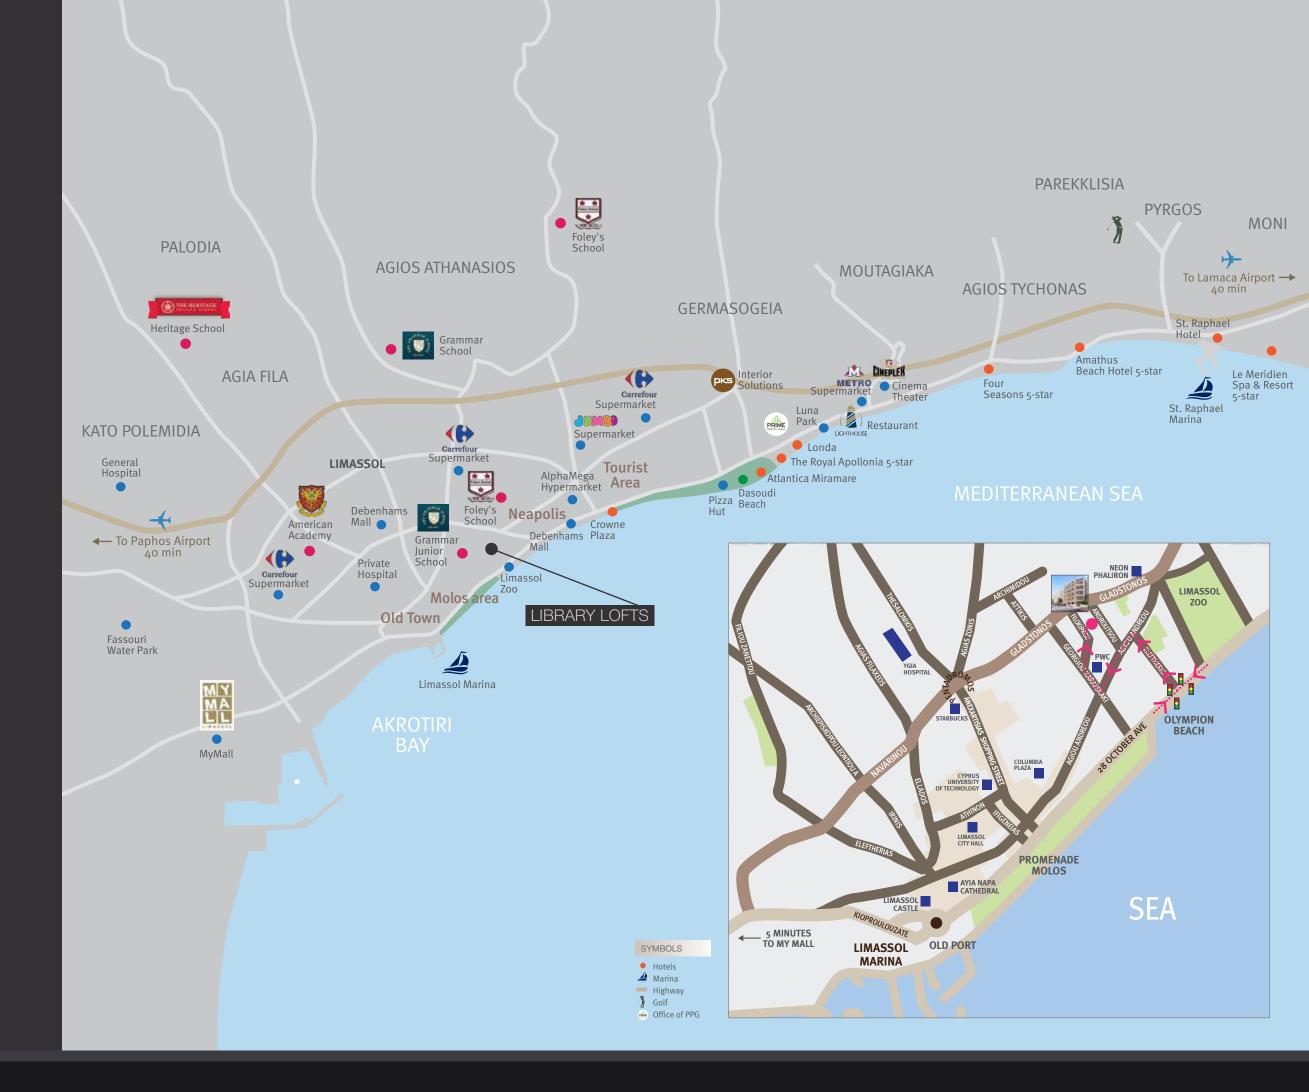

## LOCATION

The complex is located right at the heart of Limassol's historic centre, near to the Molos Park, the city's amazing promenade, and a mere 450m from the beach. Library Lofts is situated in one of the most desirable residential locations, close to Limassol's business hub and lively urban centre as well as next to the picturesque and dashing seafront, with direct access to an array of fine restaurants, vibrant café s, high-end shops and commercial centres.

This sophisticated property is near the Limassol Marina, considered to be one of the most exclusive and superior marina destinations in the wider Mediterranean and the Middle East. The Limassol Marina offers luxury dining, shopping and leisure facilities as well as a fully-serviced marina, embodying successfully the Mediterranean lifestyle.