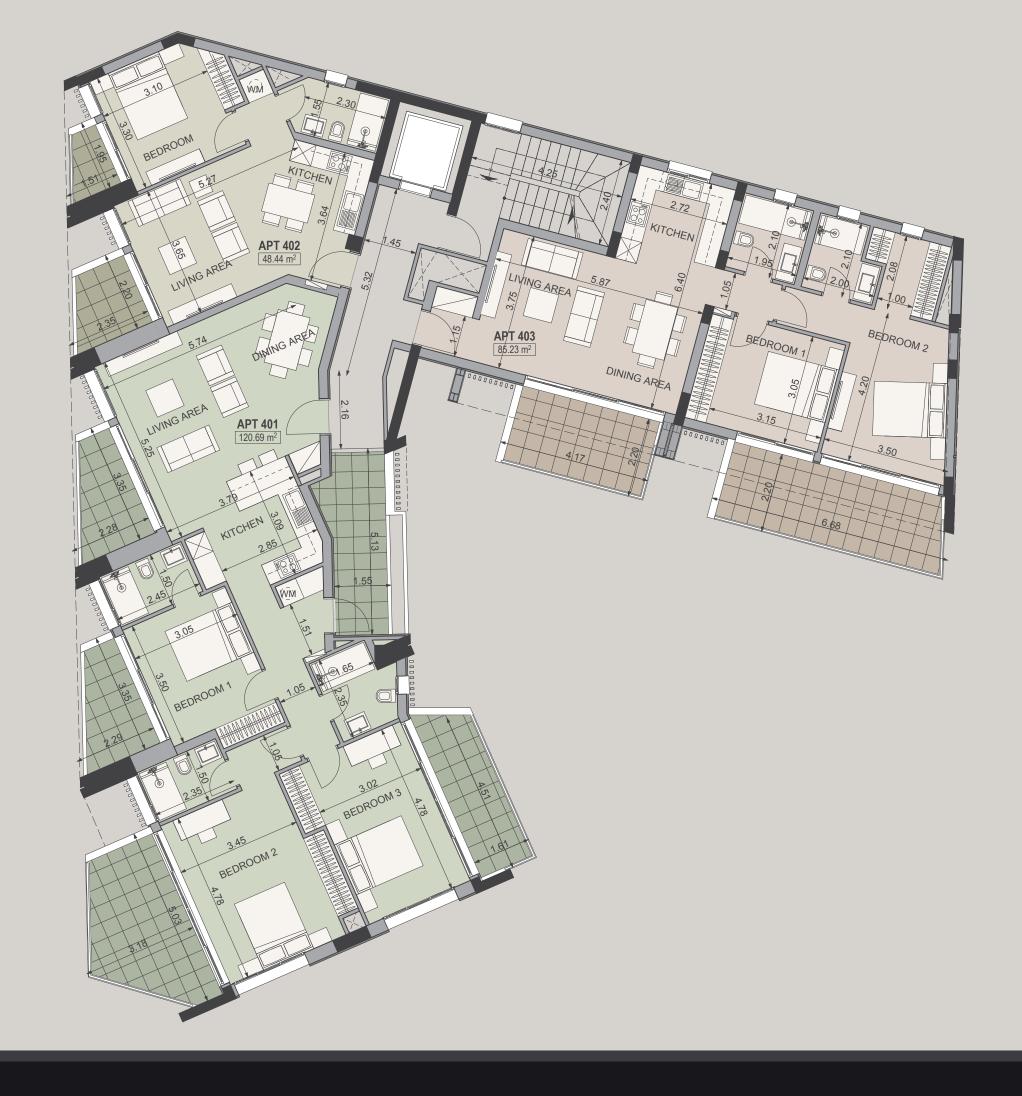

# LUXURY FINISHES:

LUXURIOUS PARQUET FLOORS, KITCHEN
CABINETS FROM KNOWN BRANDS,
DOUBLE GLAZED WINDOWS WITH ALUMINUM
FRAMES, FIRST CLASS SANITARY WARE

|  | Property | Floor | Property Type<br>type | Number of bedrooms num. | Number of bathrooms num. | Indoor<br>area<br>sq.m. | Covered<br>veranda<br>sq.m. | Uncovered<br>veranda<br>sq.m. | Total<br>area<br>sq.m. |  |
|--|----------|-------|-----------------------|-------------------------|--------------------------|-------------------------|-----------------------------|-------------------------------|------------------------|--|
|  | Flat 101 | 1st   | Apartment             | 1                       | 1                        | 53.61                   | 20.13                       |                               | 73.74                  |  |
|  | Flat 102 | 1st   | Apartment             | 1                       | 1                        | 59.96                   | 11.06                       |                               | 71.02                  |  |
|  | Flat 103 | 1st   | Apartment             | 1                       | 1                        | 54.17                   | 6.55                        |                               | 60.72                  |  |
|  | Flat 104 | 1st   | Apartment             | 2                       | 2                        | 85.23                   | 23.82                       |                               | 109.05                 |  |
|  | Flat 201 | 2nd   | Apartment             | 2                       | 2                        | 87.50                   | 25.66                       |                               | 113.16                 |  |
|  | Flat 202 | 2nd   | Apartment             | 2                       | 2                        | 82.01                   | 12.08                       |                               | 94.09                  |  |
|  | Flat 203 | 2nd   | Apartment             | 2                       | 2                        | 85.23                   | 23.82                       |                               | 109.05                 |  |
|  | Flat 301 | 3rd   | Apartment             | 2                       | 2                        | 87.50                   | 25.66                       |                               | 113.16                 |  |
|  | Flat 302 | 3rd   | Apartment             | 2                       | 2                        | 82.01                   | 12.08                       |                               | 94.09                  |  |
|  | Flat 303 | 3rd   | Apartment             | 2                       | 2                        | 85.23                   | 23.82                       |                               | 109.05                 |  |
|  | Flat 401 | 4th   | Apartment             | 3                       | 3                        | 120.69                  | 30.73                       | 9.28                          | 160.70                 |  |
|  | Flat 402 | 4th   | Apartment             | 1                       | 1                        | 48.44                   | 6.55                        |                               | 54.99                  |  |
|  | Flat 403 | 4th   | Apartment             | 2                       | 2                        | 85.23                   | 10.12                       | 13.70                         | 109.05                 |  |

### FI NOR: 4

401 – 3 Bedrooms

402 – 1 Bedroom

**403 – 2 Bedrooms** 