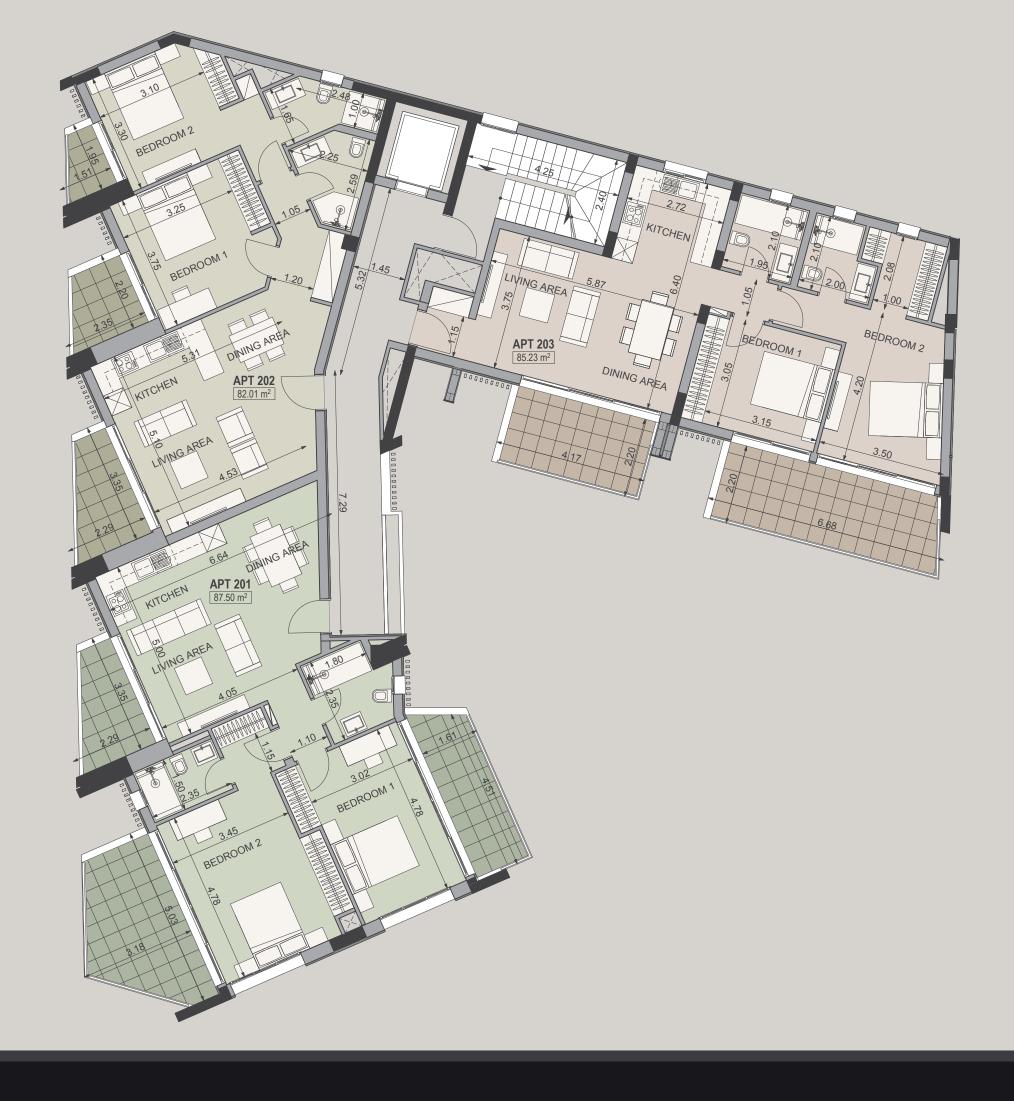

# LUXURY FINISHES:

LUXURIOUS PARQUET FLOORS, KITCHEN
CABINETS FROM KNOWN BRANDS,
DOUBLE GLAZED WINDOWS WITH ALUMINUM
FRAMES, FIRST CLASS SANITARY WARE

|  | Property | Floor | Property Type<br>type | Number of bedrooms num. | Number of bathrooms num. | Indoor<br>area<br>sq.m. | Covered<br>veranda<br>sq.m. | Uncovered<br>veranda<br>sq.m. | Total<br>area<br>sq.m. |  |
|--|----------|-------|-----------------------|-------------------------|--------------------------|-------------------------|-----------------------------|-------------------------------|------------------------|--|
|  | Flat 101 | 1st   | Apartment             | 1                       | 1                        | 53.61                   | 20.13                       |                               | 73.74                  |  |
|  | Flat 102 | 1st   | Apartment             | 1                       | 1                        | 59.96                   | 11.06                       |                               | 71.02                  |  |
|  | Flat 103 | 1st   | Apartment             | 1                       | 1                        | 54.17                   | 6.55                        |                               | 60.72                  |  |
|  | Flat 104 | 1st   | Apartment             | 2                       | 2                        | 85.23                   | 23.82                       |                               | 109.05                 |  |
|  | Flat 201 | 2nd   | Apartment             | 2                       | 2                        | 87.50                   | 25.66                       |                               | 113.16                 |  |
|  | Flat 202 | 2nd   | Apartment             | 2                       | 2                        | 82.01                   | 12.08                       |                               | 94.09                  |  |
|  | Flat 203 | 2nd   | Apartment             | 2                       | 2                        | 85.23                   | 23.82                       |                               | 109.05                 |  |
|  | Flat 301 | 3rd   | Apartment             | 2                       | 2                        | 87.50                   | 25.66                       |                               | 113.16                 |  |
|  | Flat 302 | 3rd   | Apartment             | 2                       | 2                        | 82.01                   | 12.08                       |                               | 94.09                  |  |
|  | Flat 303 | 3rd   | Apartment             | 2                       | 2                        | 85.23                   | 23.82                       |                               | 109.05                 |  |
|  | Flat 401 | 4th   | Apartment             | 3                       | 3                        | 120.69                  | 30.73                       | 9.28                          | 160.70                 |  |
|  | Flat 402 | 4th   | Apartment             | 1                       | 1                        | 48.44                   | 6.55                        |                               | 54.99                  |  |
|  | Flat 403 | 4th   | Apartment             | 2                       | 2                        | 85.23                   | 10.12                       | 13.70                         | 109.05                 |  |

NOTE: the areas stated above may slightly differ upon issuance of relevant authority permits

101 – 1 Bedroom

103 – 1 Bedroom

104 – 2 Bedroom

**201 – 2 Bedrooms** 

**202 – 2 Bedrooms** 

**203 – 2 Bedrooms** 