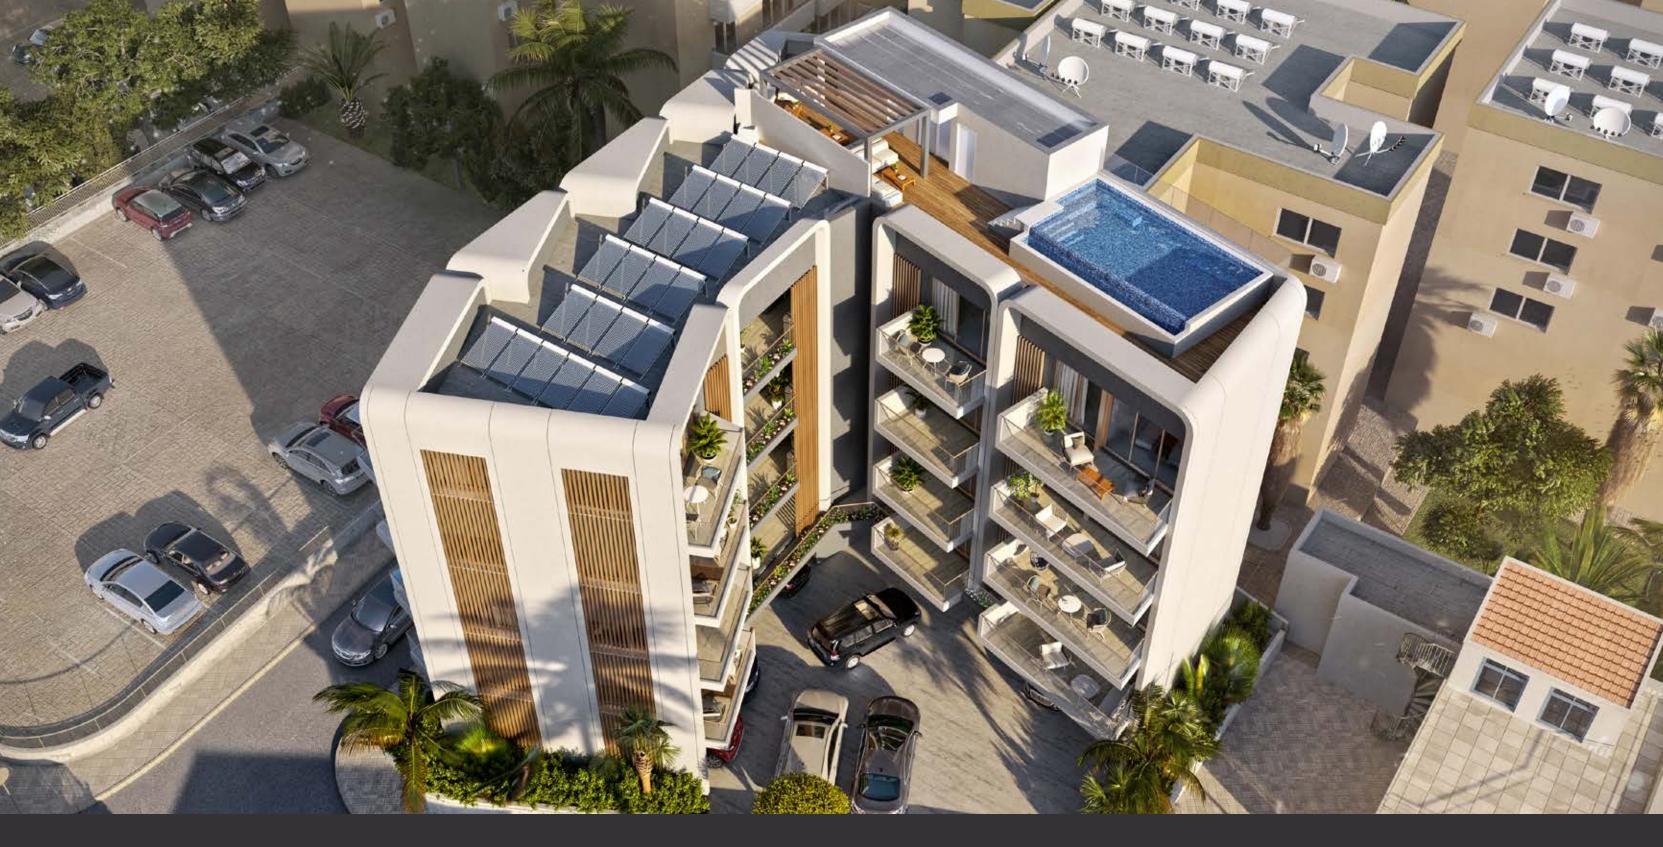

The building's architecture blends harmoniously with the city's surroundings, offering an urban lifestyle for citizens of the world. This property has been developed with the latest technology in building materials and exceptional interior finishes by designed-focused European brands. Coupled with a stunning common swimming pool at the roof terrace and a roof common area to relax and immerse. Library Lofts will become the next sought-after living destination in Limassol.

## MAJOR BENEFITS

- ONLY 13 LUXURY UNITS IN ONE OF LIMAS-SOL'S MOST SOUGHT-AFTER RESIDENTIAL LOCATIONS
- 450 M TO THE SEAFRONT AND THE STUNNING MOLOS PROMENADE
- COMMON SWIMMING POOL AT THE ROOF TERRACE
- COVERED PARKING
- ACCESS TO ROOF TERRACE COMMON AREA EXCLUSIVELY FOR RESIDENTS
- GATED COMMUNITY WITH CONTROLLED ENTRANCE
- <sup>-</sup> HIGH CEILINGS (2.95M)
- <sup>—</sup> HIGH STANDARD FINISHES
- PROVISIONS FOR UNDERFLOOR HEATING