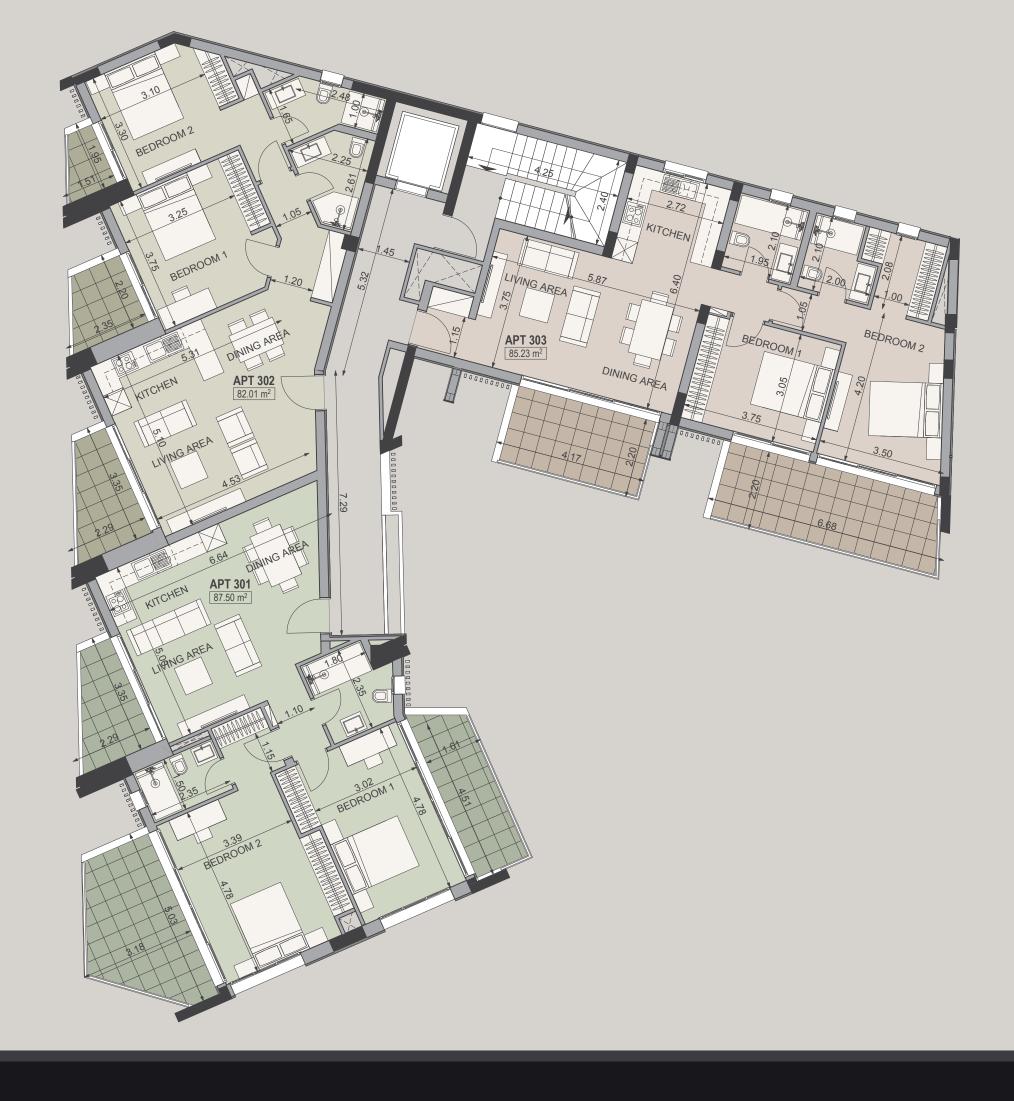

# LUXURY FINISHES:

LUXURIOUS PARQUET FLOORS, KITCHEN
CABINETS FROM KNOWN BRANDS,
DOUBLE GLAZED WINDOWS WITH ALUMINUM
FRAMES, FIRST CLASS SANITARY WARE

|  | Property | Floor | Property Type<br>type | Number of bedrooms num. | Number of bathrooms num. | Indoor<br>area<br>sq.m. | Covered<br>veranda<br>sq.m. | Uncovered<br>veranda<br>sq.m. | Total<br>area<br>sq.m. |  |
|--|----------|-------|-----------------------|-------------------------|--------------------------|-------------------------|-----------------------------|-------------------------------|------------------------|--|
|  | Flat 101 | 1st   | Apartment             | 1                       | 1                        | 53.61                   | 20.13                       |                               | 73.74                  |  |
|  | Flat 102 | 1st   | Apartment             | 1                       | 1                        | 59.96                   | 11.06                       |                               | 71.02                  |  |
|  | Flat 103 | 1st   | Apartment             | 1                       | 1                        | 54.17                   | 6.55                        |                               | 60.72                  |  |
|  | Flat 104 | 1st   | Apartment             | 2                       | 2                        | 85.23                   | 23.82                       |                               | 109.05                 |  |
|  | Flat 201 | 2nd   | Apartment             | 2                       | 2                        | 87.50                   | 25.66                       |                               | 113.16                 |  |
|  | Flat 202 | 2nd   | Apartment             | 2                       | 2                        | 82.01                   | 12.08                       |                               | 94.09                  |  |
|  | Flat 203 | 2nd   | Apartment             | 2                       | 2                        | 85.23                   | 23.82                       |                               | 109.05                 |  |
|  | Flat 301 | 3rd   | Apartment             | 2                       | 2                        | 87.50                   | 25.66                       |                               | 113.16                 |  |
|  | Flat 302 | 3rd   | Apartment             | 2                       | 2                        | 82.01                   | 12.08                       |                               | 94.09                  |  |
|  | Flat 303 | 3rd   | Apartment             | 2                       | 2                        | 85.23                   | 23.82                       |                               | 109.05                 |  |
|  | Flat 401 | 4th   | Apartment             | 3                       | 3                        | 120.69                  | 30.73                       | 9.28                          | 160.70                 |  |
|  | Flat 402 | 4th   | Apartment             | 1                       | 1                        | 48.44                   | 6.55                        |                               | 54.99                  |  |
|  | Flat 403 | 4th   | Apartment             | 2                       | 2                        | 85.23                   | 10.12                       | 13.70                         | 109.05                 |  |

### FLOOR: 3

**301 – 2 Bedrooms** 

**302 – 2 Bedrooms** 

303 – 2 Bedrooms