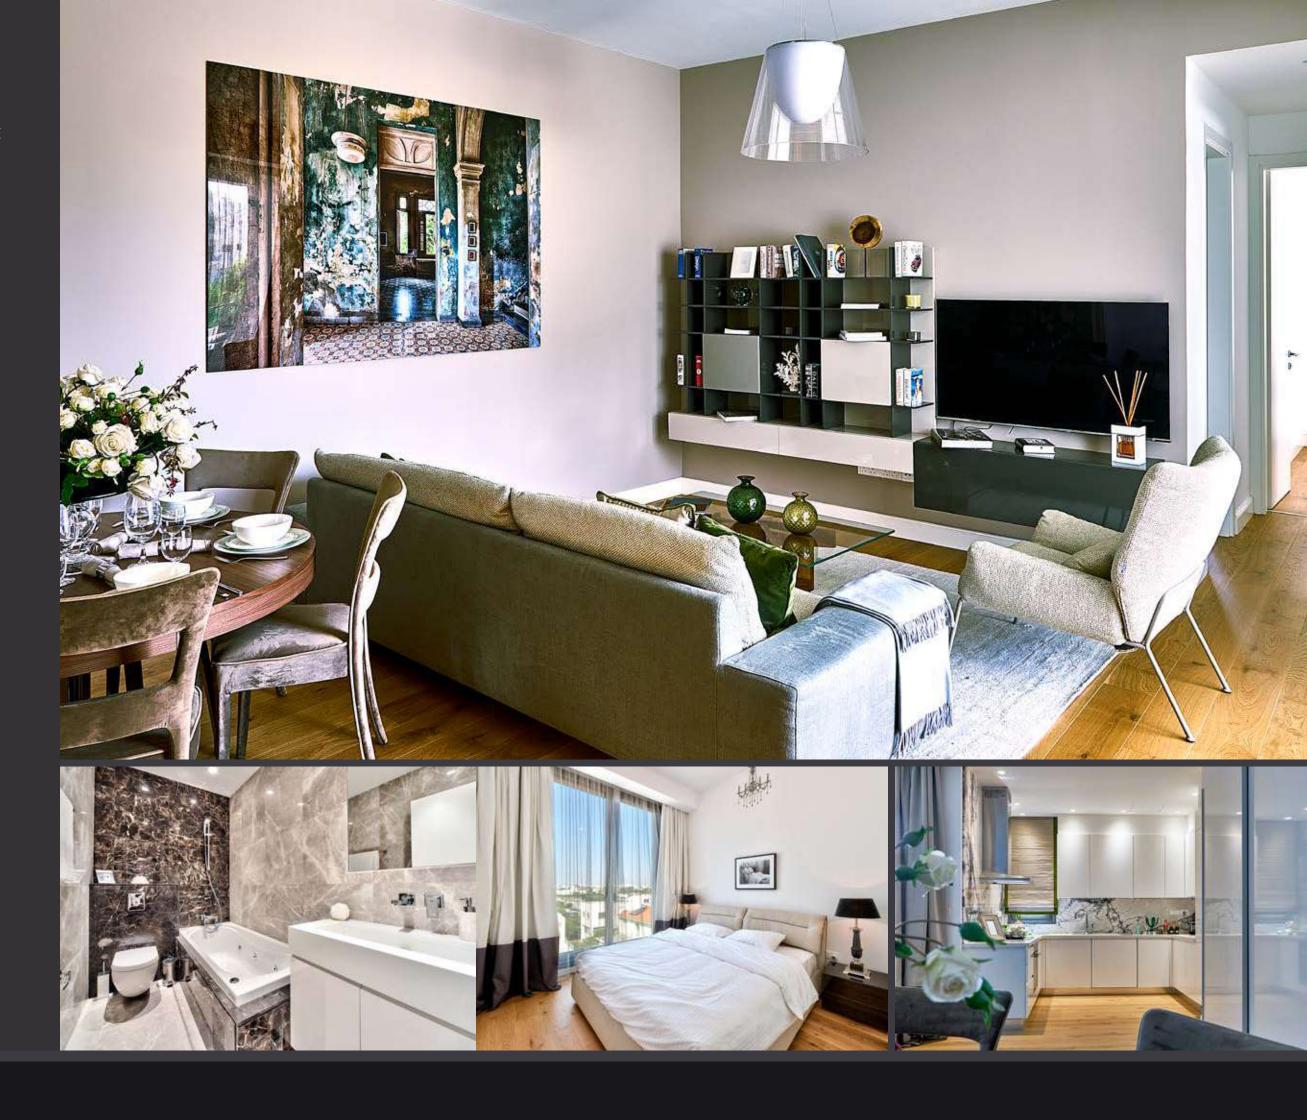

The building's architecture blends harmoniously with the city's surroundings, offering an urban lifestyle for citizens of the world. This property has been developed with the latest technology in building materials and exceptional interior finishes by designed-focused European brands. Coupled with a stunning common swimming pool at the roof terrace and a roof common area to relax and immerse. Library Lofts will become the next sought-after living destination in Limassol.

## MAJOR BENEFITS

- ONLY 13 LUXURY UNITS IN ONE OF LIMAS-SOL'S MOST SOUGHT-AFTER RESIDENTIAL LOCATIONS
- 450 M TO THE SEAFRONT AND THE STUNNING MOLOS PROMENADE
- COMMON SWIMMING POOL AT THE ROOF TERRACE
- COVERED PARKING
- ACCESS TO ROOF TERRACE COMMON AREA EXCLUSIVELY FOR RESIDENTS
- GATED COMMUNITY WITH CONTROLLED ENTRANCE
- <sup>-</sup> HIGH CEILINGS (2.95M)
- <sup>—</sup> HIGH STANDARD FINISHES
- PROVISIONS FOR UNDERFLOOR HEATING

# LUXURY FINISHES:

LUXURIOUS PARQUET FLOORS, KITCHEN
CABINETS FROM KNOWN BRANDS,
DOUBLE GLAZED WINDOWS WITH ALUMINUM
FRAMES, FIRST CLASS SANITARY WARE

|  | Property | Floor | Property Type<br>type | Number of bedrooms num. | Number of bathrooms num. | Indoor<br>area<br>sq.m. | Covered<br>veranda<br>sq.m. | Uncovered<br>veranda<br>sq.m. | Total<br>area<br>sq.m. |  |
|--|----------|-------|-----------------------|-------------------------|--------------------------|-------------------------|-----------------------------|-------------------------------|------------------------|--|
|  | Flat 101 | 1st   | Apartment             | 1                       | 1                        | 53.61                   | 20.13                       |                               | 73.74                  |  |
|  | Flat 102 | 1st   | Apartment             | 1                       | 1                        | 59.96                   | 11.06                       |                               | 71.02                  |  |
|  | Flat 103 | 1st   | Apartment             | 1                       | 1                        | 54.17                   | 6.55                        |                               | 60.72                  |  |
|  | Flat 104 | 1st   | Apartment             | 2                       | 2                        | 85.23                   | 23.82                       |                               | 109.05                 |  |
|  | Flat 201 | 2nd   | Apartment             | 2                       | 2                        | 87.50                   | 25.66                       |                               | 113.16                 |  |
|  | Flat 202 | 2nd   | Apartment             | 2                       | 2                        | 82.01                   | 12.08                       |                               | 94.09                  |  |
|  | Flat 203 | 2nd   | Apartment             | 2                       | 2                        | 85.23                   | 23.82                       |                               | 109.05                 |  |
|  | Flat 301 | 3rd   | Apartment             | 2                       | 2                        | 87.50                   | 25.66                       |                               | 113.16                 |  |
|  | Flat 302 | 3rd   | Apartment             | 2                       | 2                        | 82.01                   | 12.08                       |                               | 94.09                  |  |
|  | Flat 303 | 3rd   | Apartment             | 2                       | 2                        | 85.23                   | 23.82                       |                               | 109.05                 |  |
|  | Flat 401 | 4th   | Apartment             | 3                       | 3                        | 120.69                  | 30.73                       | 9.28                          | 160.70                 |  |
|  | Flat 402 | 4th   | Apartment             | 1                       | 1                        | 48.44                   | 6.55                        |                               | 54.99                  |  |
|  | Flat 403 | 4th   | Apartment             | 2                       | 2                        | 85.23                   | 10.12                       | 13.70                         | 109.05                 |  |

## **ELEGANCE PACKAGE**

EVERY PROPERTY IS DELIVERED WITH THE SIGNATURE TOP STANDARD FINISHES:

- | Fully completed finishes
- | Semisolid parquet floors in each room
- | Marble floor and walls in the toilets and bathrooms
- | High ceilings (2.95 m)
- | Security and fireproof entrance doors
- | Intercom system
- | Provisions for water heated floors
- | Provisions for central VRV conditioning
- | Highstandard sanitary ware from
- European brands
- | Thermal aluminum window frames with double glazing
- | High standard kitchen cabinets
- | High standard wardrobes from European brands
- | Soft closers
- | Door stoppers