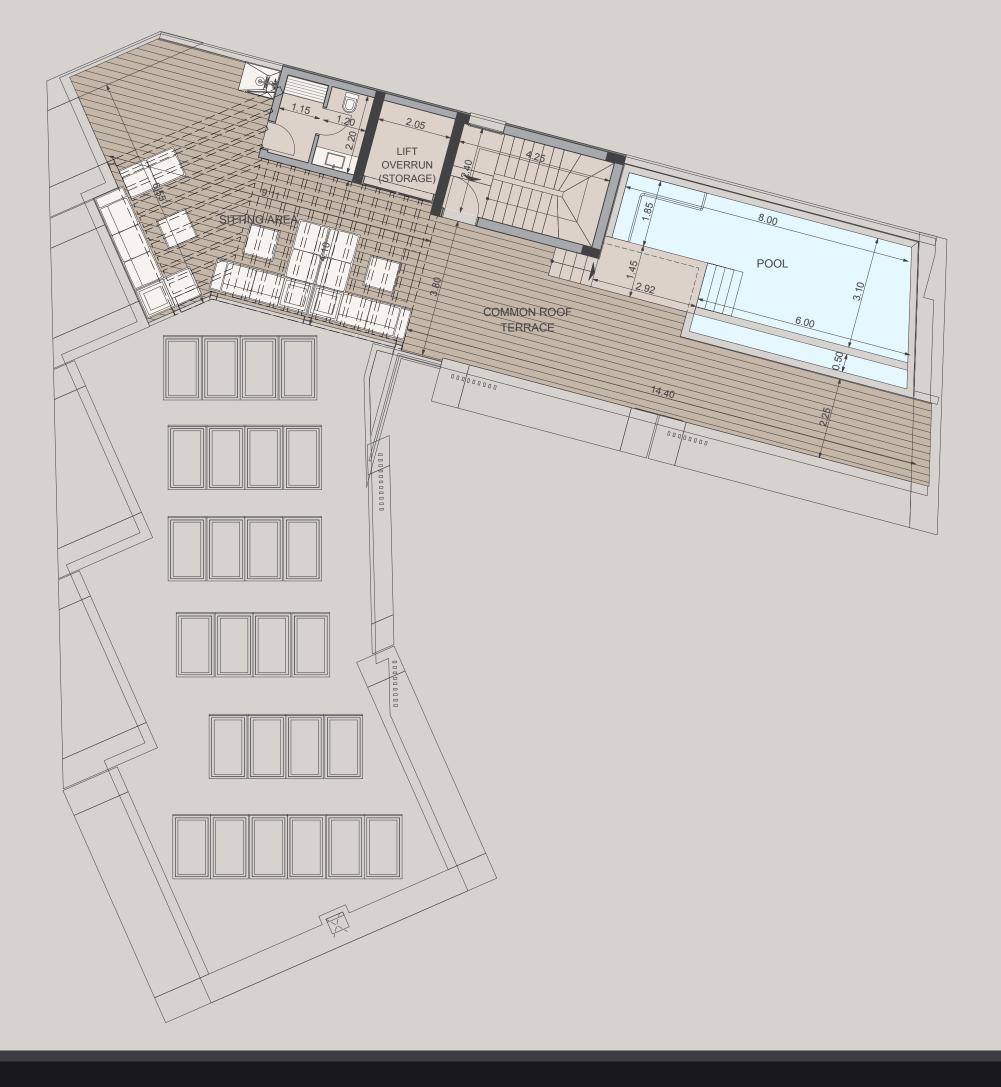

The building's architecture blends harmoniously with the city's surroundings, offering an urban lifestyle for citizens of the world. This property has been developed with the latest technology in building materials and exceptional interior finishes by designed-focused European brands. Coupled with a stunning common swimming pool at the roof terrace and a roof common area to relax and immerse. Library Lofts will become the next sought-after living destination in Limassol.

## MAJOR BENEFITS

- ONLY 13 LUXURY UNITS IN ONE OF LIMAS-SOL'S MOST SOUGHT-AFTER RESIDENTIAL LOCATIONS
- 450 M TO THE SEAFRONT AND THE STUNNING MOLOS PROMENADE
- COMMON SWIMMING POOL AT THE ROOF TERRACE
- COVERED PARKING
- ACCESS TO ROOF TERRACE COMMON AREA EXCLUSIVELY FOR RESIDENTS
- GATED COMMUNITY WITH CONTROLLED ENTRANCE
- <sup>-</sup> HIGH CEILINGS (2.95M)
- <sup>—</sup> HIGH STANDARD FINISHES
- PROVISIONS FOR UNDERFLOOR HEATING