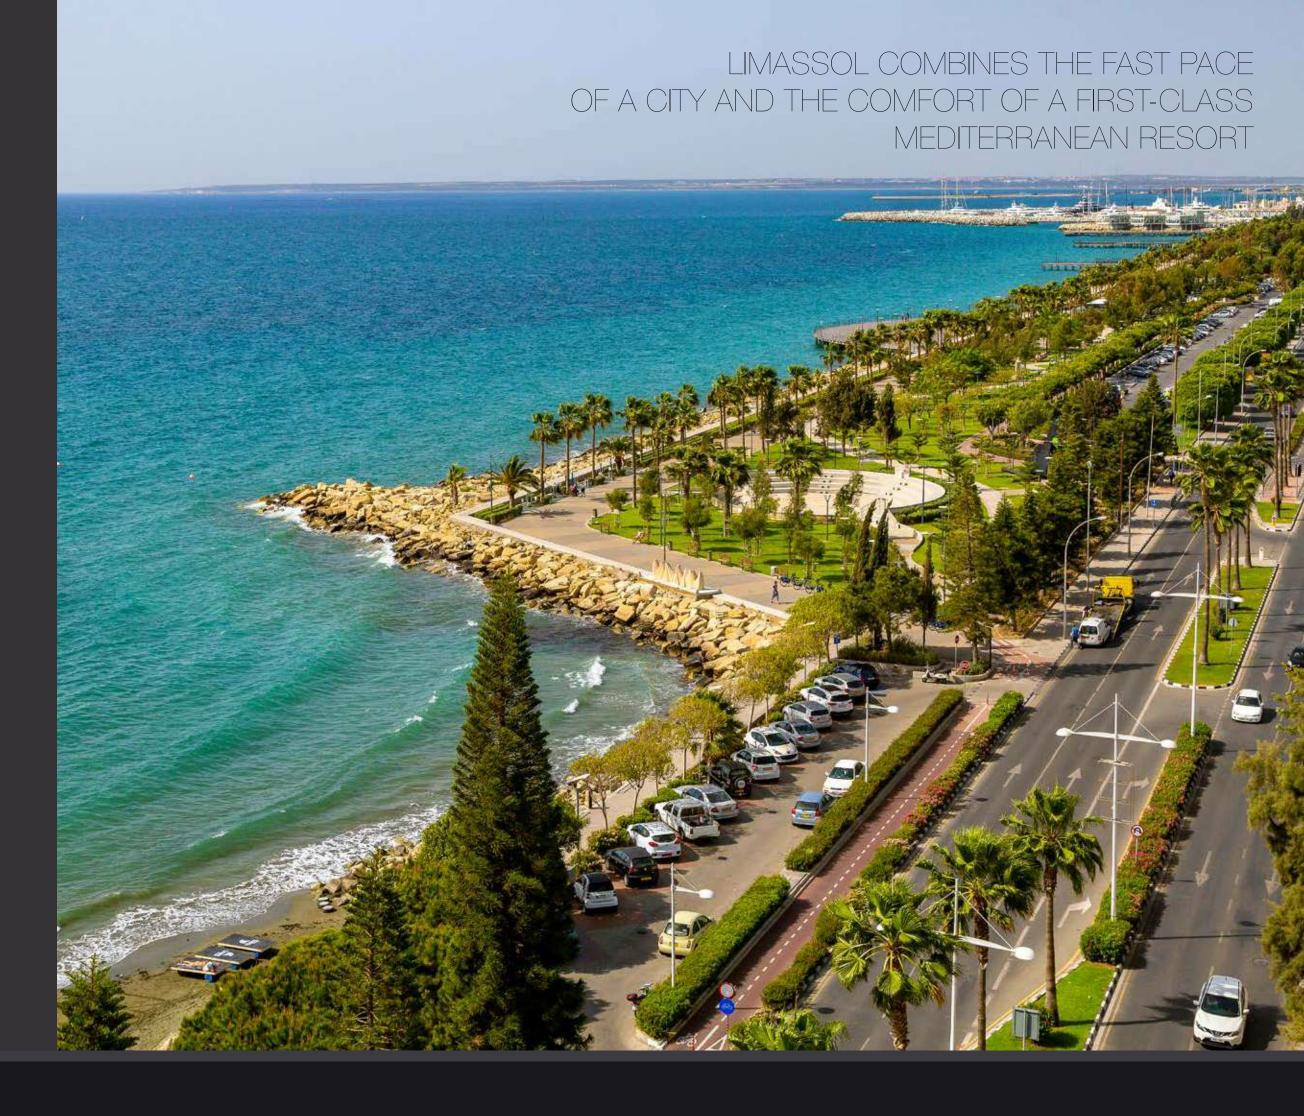

### INTRODUCTION

Limassol is the second largest urban area in Cyprus, located on the southern coast, with an urban population of 160,000 — 176,700. Limassol was built between two ancient cities — Amathus and Kourion — and during Byzantine rule it was known as Neapolis (new town). Limassol's historical centre is located around its medieval Limassol Castle and the Old Port. Today the city spreads along the Mediterranean coast and has extended much farther than the castle and port, with its suburbs stretching along the coast to Amathus.

## LOCATION

The complex is located right at the heart of Limassol's historic centre, near to the Molos Park, the city's amazing promenade, and a mere 450m from the beach. Library Lofts is situated in one of the most desirable residential locations, close to Limassol's business hub and lively urban centre as well as next to the picturesque and dashing seafront, with direct access to an array of fine restaurants, vibrant café s, high-end shops and commercial centres.

This sophisticated property is near the Limassol Marina, considered to be one of the most exclusive and superior marina destinations in the wider Mediterranean and the Middle East. The Limassol Marina offers luxury dining, shopping and leisure facilities as well as a fully-serviced marina, embodying successfully the Mediterranean lifestyle.